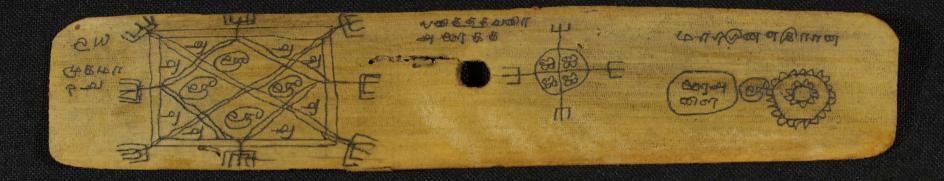

--------------------------------------------------------|------|-------|--------|-----|---------|-------|---------|-------|--|--|
| Blue                                                                                                                                               | Cyan | Green | Yellow | Red | Magenta | White | 3/Color | Black |  |  |
|                                                                                                                                                    |      |       |        |     |         |       |         |       |  |  |
|                                                                                                                                                    |      |       |        |     |         |       |         |       |  |  |



| Inches 1 2 3 4 3 4 4 5 6 7 8 9 10 11 12 13 14 15 16 17 18 19   Centimetres   OFFEN® Color Control Patches © The Tiffen Company, 2007 |      |       |        |     |         |       |         |       |  |  |
|--------------------------------------------------------------------------------------------------------------------------------------|------|-------|--------|-----|---------|-------|---------|-------|--|--|
| Blue                                                                                                                                 | Cyan | Green | Yellow | Red | Magenta | White | 3/Color | Black |  |  |
| A                                                                                                                                    |      |       |        |     |