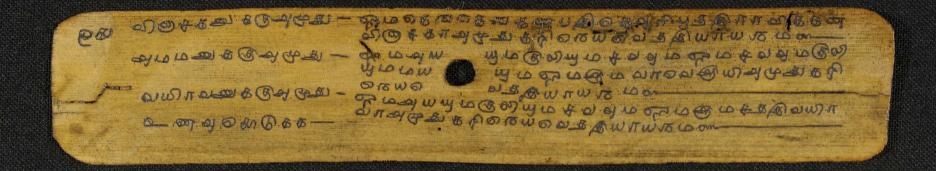

|      |       |        |                           |         |             |         |       |  |  |



| Inches 1 1<br>1 2<br>Centimetres |      | <sup>2</sup> 56<br><b>N° Colo</b> |        | 9 10 11<br>DI Patch |         | 14 15 |         | 18 19 8 |
|----------------------------------|------|-----------------------------------|--------|---------------------|---------|-------|---------|---------|
| Blue                             | Cyan | Green                             | Yellow | Red                 | Magenta | White | 3/Color | Black   |
|                                  |      |                                   |        |                     |         |       |         |         |



| Green |        |     |         | mon oompany, 2001 | Inches 1 2 3 4 4 5 6 7 8   1 2 3 4 5 6 7 8 9 10 11 12 13 14 15 16 17 18 19   Centimetres   OFFEN® Color Control Patches © The Tiffen Company, 2007 |       |  |  |  |  |  |  |
|-------|--------|-----|---------|-------------------|----------------------------------------------------------------------------------------------------------------------------------------------------|-------|--|--|--|--|--|--|
|       | Yellow | Red | Magenta | White             | 3/Color                                                                                                                                            | Black |  |  |  |  |  |  |
|       |        |     |         |                   |