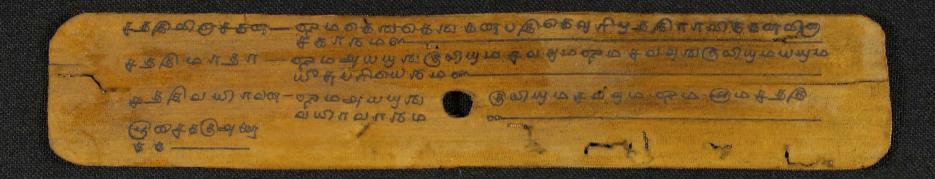

---------------------------------------------------------------------------------|-------|--|--|--|--|--|--|
|       | Yellow | Red | Magenta | White             | 3/Color                                                                                                                                            | Black |  |  |  |  |  |  |
|       |        |     |         |                   |                                                                                                                                                    |       |  |  |  |  |  |  |
|       |        |     |         |                   |                                                                                                                                                    |       |  |  |  |  |  |  |



| Inches 1 2 3 4 4 5 6 7 8   1 2 3 4 5 6 7 8 9 10 11 12 13 14 15 16 17 18 19   Centimetres   OFFEN® Color Control Patches © The Tiffen Company, 2007 |      |       |        |            |         |                    |         |       |
|----------------------------------------------------------------------------------------------------------------------------------------------------|------|-------|--------|------------|---------|--------------------|---------|-------|
| Blue                                                                                                                                               | Cyan | Green | Yellow | Red        | Magenta | White              | 3/Color | Black |
| ***