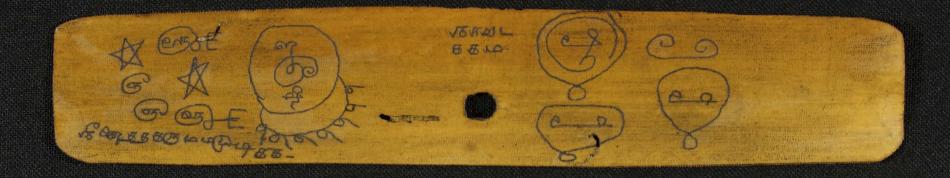

WOT 0808689 Barb 15 ME 4 CG のうちのちょう als to La YOOFK\_ 4 \$ (B) an F. 1. 15 - B) 5 5 5 - 57 A -\$ 15 \$ 000 6

| Inches<br>1 2<br>Centimetres |      | 12<br>5<br>6<br>N° Colo |        | 9 10 11<br>DI Patch |         | 14 15 |         | 18 19 |
|------------------------------|------|-------------------------|--------|---------------------|---------|-------|---------|-------|
| Blue                         | Cyan | Green                   | Yellow | Red                 | Magenta | White | 3/Color | Black |
|                              |      |                         |        |                     |         |       |         |       |
|                              |      |                         |        |                     |         |       |         |       |