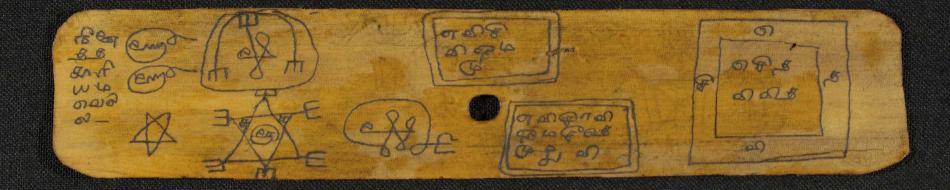

| Cyan  | Green          | Yellow   | Red      | Magenta    | White               | 3/Color | Black |
| - X<br>     |       |                |          |          |            |                     |         |       |
|             |       |                |          |          |            |                     |         |       |
|             |       |                |          |          |            |                     |         |       |
|             |       |                |          |          |            |                     |         |       |
|             |       |                |          |          |            |                     |         |       |
|             |       |                |          |          |            |                     |         |       |



| Inches 1 2 3 4 4 5 6 7 8   1 2 3 4 5 6 7 8 9 10 11 12 13 14 15 16 17 18 19   Centimetres   OFFEN® Color Control Patches © The Tiffen Company, 2007 |      |       |        |     |         |       |         |       |  |  |
|----------------------------------------------------------------------------------------------------------------------------------------------------|------|-------|--------|-----|---------|-------|---------|-------|--|--|
| Blue                                                                                                                                               | Cyan | Green | Yellow | Red | Magenta | White | 3/Color | Black |  |  |
|