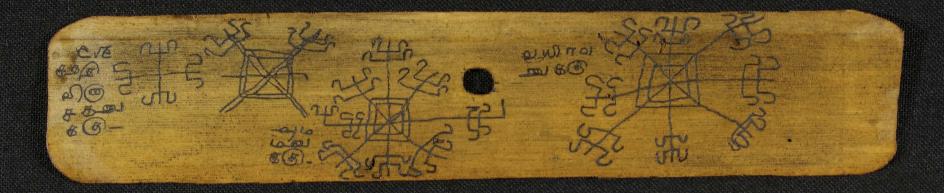

OFFEN® Color Control Patches © The Tiffen Company, 2007 |      |       |        |     |         |       |         |       |  |  |
|----------------------------------------------------------------------------------------------------------------------------------------------------|------|-------|--------|-----|---------|-------|---------|-------|--|--|
| Blue                                                                                                                                               | Cyan | Green | Yellow | Red | Magenta | White | 3/Color | Black |  |  |
|                                                                                                                                                    |      |       |        |     |         |       |         |       |  |  |



|             |       | 2              |          | 4 1      |            |                     |         |       |
|-------------|-------|----------------|----------|----------|------------|---------------------|---------|-------|
| 1 2         | 3 4   | 5 6            |          | 9 10 11  |            | 14 15               | 16 17   | 18 19 |
| Centimetres | TIFFE | <b>N°</b> Colo | r Contro | ol Patch | es © The T | iffen Company, 2007 |         |       |
| Blue        | Cyan  | Green          | Yellow   | Red      | Magenta    | White               | 3/Color | Black |
| - X<br>     |       |                |          |          |            |                     |         |       |
|             |       |                |          |          |            |                     |