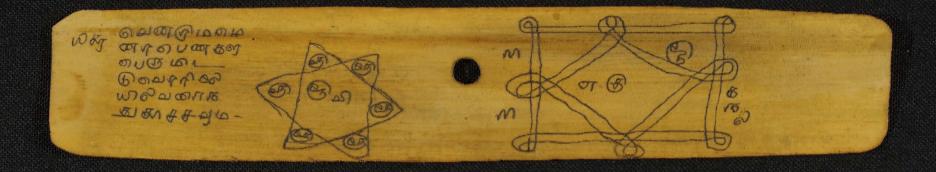

|        |                     |         |       |         |       |
|                              |                            |                |        |                     |         |       |         |       |



| Centimetres | "    | 12<br>5<br>6<br>N° Colo |        | 9 10 11<br>DI Patch |         | 14 15 |         | 18 19 |
|-------------|------|-------------------------|--------|---------------------|---------|-------|---------|-------|
| Blue        | Cyan | Green                   | Yellow | Red                 | Magenta | White | 3/Color | Black |
| 2           |      |                         |        |                     |         |       |         |       |
|             |      |                         |        |                     |         |       |         |       |



| Inches<br>1<br>2<br>Centimetres | 1<br>3<br>4<br><b>TFFE</b> | 12<br>5<br>6<br>N° Colo |        | 9 10 11<br>DI Patch | and the second | 14 15 |         | 18 19 8 |
|---------------------------------|----------------------------|-------------------------|--------|---------------------|------------------------------------------------------------------------------------------------------------------|-------|---------|---------|
| Blue                            | Cyan                       | Green                   | Yellow | Red                 | Magenta                                                                                                          | White | 3/Color | Black   |
|                                 |                            |                         |        |