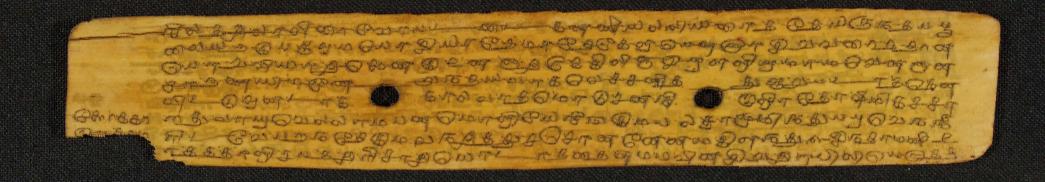

|       |  |  |  |
| Blue                                                                 | Cyan  | Green | Yellow | Red    | Magenta | White | 3/Color | Black |  |  |  |
| - X<br>- \$                                                          |       |       |        |        |         |       |         |       |  |  |  |
|                                                                      |       | 1 - 1 |        |        |         |       |         |       |  |  |  |
|                                                                      |       |       |        |        |         | 7.44  |         |       |  |  |  |
|                                                                      |       |       |        |        |         |       |         |       |  |  |  |