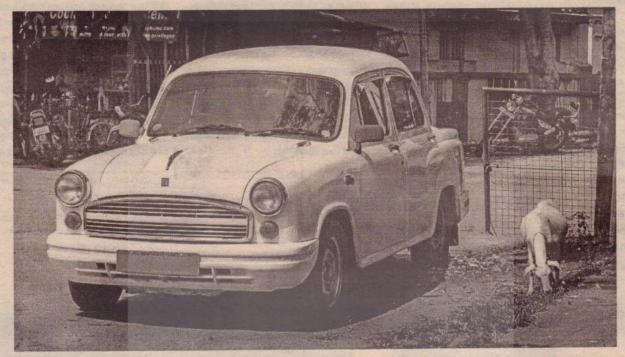

இதுகுறித்த வழக்கை திகதி குறிப்பிடாது ஒத்திவைத்தது உயர்நீதிமன்றம்.

உலகிலேயே சிறந்த வாடகைக் காராக (டக்ஸி) இந்தியாவின் அம்பாசடர் தெரிவு செய்யப்பட்டுள்ளது. எத்தனையோ புதுவிதமான தொழில்நுட்பம் பொருந்திய கார்கள் வலம் வந்தாலும் அதைத் தாண்டி இந்தியாவின் அம்பாசடர் காருக்கு இந்தப் பெருமை கீடைத்துள்ளது. இங்கிலாந்தைச் சேர்ந்த மோட்டார் மியூசியம் பிலியு என்ற அமைப்பு இந்தத் தேர்வை அறிவித்துள்ளது. இங்கிலாந்து, அமெரிக்கா, ஜேர்மனி, தென்னாபிரிக்கா, மெக்ஸிகோ, ரஷ்யா ஆகிய நாடுகளின் கார்களோடு மோதி இந்தப் பெருமையைப் பெற்றுள்ளது அம்பாசடர்.

சி.கே.பிர்லா குழுமத்தின் இந்துஸ்தான் மோட்டார்ஸ் லிமிட்டெட் நிறுவனம் 1948ஆம் ஆண்டு அம்பாசடர் காரை மேற்கு வங்க மாநிலம் உத்தாபரா என்ற இடத்தில் உற்பத்தி செய்ய ஆரம்பித்திருந்தது. அன்றில் இருந்து இன்றுவரை மக்கள் மத்தியில் தனி அபிமானத்தைப் பிடித்துள்ளது அம்பாசடர்.