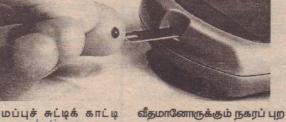

# 64 வீதத்தினருக்கு நீரிழிவு ஏற்படும்

உலக சுகாதார அமைப்பு எச்சரிக்கை

கொழும்பு, ஜூலை 24 2050 ஆம் ஆண்டாகும் போது இலங்கையின் சனத் தொகையில் 64 வீதமா னோர் நீரிழிவு நோயாளி களாக இருக்கக் கூடும் என்று உலக சுகாதார அமைப்பு தெரிவித்துள்ளது.

நீரிழிவு நோய் ஏற்படாது அமைப்புச் சுட்டிக் காட்டி தவிர்த்துக தொள்ள அதி பிறின் திறி நொட்டின் கவைக் தெத்தப்படி வேண்/விதிரிக்பி புறித்தள் சார்ந்த டியுள்ளது என்று அந்த சனத் தொகையில் 10

வீதமானோருக்கும் நகரப் புற சனத் தொகையில் 15 வீதமானோருக்கும் நீரிழிவு நோய் ஏற்பட்டுள்ளது. 10 வீதம் முதல் 15 வீதம் வரை பாடசாலைப் பிள்ளை கள் நீரிழிவு நோய்க்கு உள்ளாகியுள்ளனர்.

தவறான உணவுப் பழக் கங்கள், உடற்பயிற்சிகளில் ஈடுபடாதிருப்பது, உளத் தாக் கங்கள் போன்ற காரணங் களால் நீரிழிவு நோய் ஏற்படக் கூடும் என்று உலக சுகாதார அமைப்பு தெரி வித்துள்ளது. (ச-22)

மக்கள் மனம் நிறைந்த தமிழ் நாளிதழ்