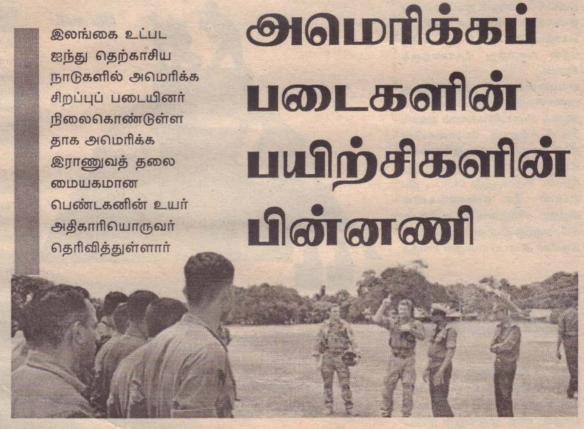

# சீன ஊடுருவல் இனி நடக்காது

### மத்திய இணை அமைச்சர் நாராயணசாமி நம்பிக்கை

புதுடில்லி, ஜூலை 24 சீன ஊடுருவல் சம்பவங்கள் இனிவரும் காலங்களில் நடக்காது என்று மத்திய இணை அமைச்சர் நாராய ணசாமி தெரிவித்துள்ளார். நேற்றுமுன்தினம் சென் னையில் இருந்து புதுடில்லி புறப்பட்டுச் சென்ற நராயண

சாமி விமான நிலையத்தில் செய்தியாளர்களைச் சந்தித் தார். அதன்போது கருத்துத் தெரிவிக்கும் போதே அவர் இவ்வாறு தெரிவித்துள்ளார். அங்கு அவர் மேலும் கூறு கையில்.

"இந்திய எல்லை பகுதியில் சீன இராணுவம் ஊடுருவும் சம்பவங்கள் அண்மைக் கால மாக அதிகரிப்பது கவலை அளிக்கிறது. தற்போது நமது எல்லை பகுதியான லே என்ற இடத்தில் சீன இராணுவம் ஊடுருவியுள்ளது என்று தக வல் கிடைத்துள்ளது. அவர் களை அப்புறப்படுத்த வெளி யுறவு துறை அமைச்சகம்

நடவடிக்கை எடுத்து வருகின்

இதுகுறித்து சீனாவின் கவ னத்துக்குக் கொண்டு செல் லப்பட்டுள்ளது. இது தொடர் பாக உரிய நடவடிக்கை களை எடுப்பதாக சீன அரசு உறுதியளித்துள்ளது. உறு தியளித்தபடி சீன அரசு நடந்து

கொள்ளும் என்று நம்புகின் றோம்" என்று தெரிவித்தார். (ற)