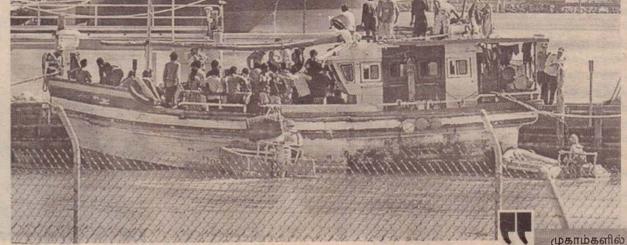

போதைப்பொருள் கலந்த பாக்குப் போன்ற ஒரு பதார்த்

யாழ்ப்பாணம், ஜூலை 24

லாம் என்று அஞ்சப்படுகிறது.

180 யாழ்ப்பாணத்தவர்களுடன்

இந்தோனேஷியக் கடலில்

நேற்றுக் கவிழ்ந்தது படகு

யாழ்ப்பாணத்தைச் சேர்ந்த 180 பேர் உட்பட 208 புகலி

டக் கோரிக்கையாளர்களுடன் இந்தோனேஷியாவில்

இருந்து ஆஸ்தீரேலியா நோக்கீ புறப்பட்ட படகு ஒன்று

அலையால் எத்துண்டு, பாறையில் மோதி நேற்றிரவு

நடுக்கடலில் கவிழ்ந்தது. இதில் பலர் உயிரிழந்திருக்க

எனினும் படகில் 125 உயிர்காக்கும் அங்கிகள் இருந்த

தாகவும் அவற்றின் உதவியு டன் சிலர் மீன்பிடிப் படகுகள்

தம் பாடசாலை நேரங் களில் மாணவர்கள் மத்தி யில் இந்தக் குழுவால் விநி யோகிக்கப்படுகிறது. இதனை மெல்லும் பாடசாலை மாண வர்கள் சிலர் மயங்கி விழுந் ததைத் தொடர்ந்து இது பற்றிய விசாரணைகள் ஆரம்பமாகின.