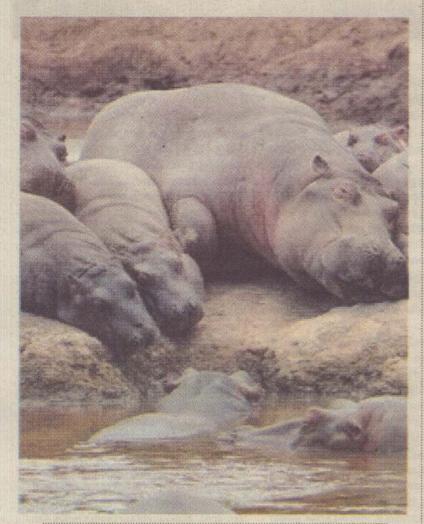

## அபிர்க்க வனப்பூங்காவில் 750 நீர்யானைகள் மாயம்

பிறிட்டோறியா, செப்.15 தென்னாபிரிக்க தேசிய வனப் பூங்காவில் வசித்த 750 நீர்

யானைகள் வேட்டையாடப்பட்ட தாக குறித்த பூங்காவின் நிர் வாகத்துக்கு எதிராக ஆர்வலர் களால் குற்றம் சுமத்தப்பட்டது. இங்கிலாந்தின் ஊடக மொன்று இந்தத் தகவலைத் தெரிவித்

குறித்த புங்காவில் இருந்த நீர் யானைகளின் எண்ணிக்கை கடந்த இரு வருடங்களில் பெரு மளவு வீழ்ச்சியடைவது அவ

தானிக்கப்பட்டதையடுத்து அங்கு நீர் யானைகள் வேட்டையாடப் படுவதாக குற்றம் சுமத்தப்பட்டது. ஆனால் இந்தக் குற்றச்சாட்டை மறுத்த தென்னாபிரிக்க தேசிய வனப்பூங்காவின் நிர்வாகம் கடந்த இரு வருடங்களில் தென் னாபிரிக்காவில் ஏற்பட்ட கடுமை யான வறட்சி காரணமாகவே அவை உயிரிழந்தன எனக் குறிப்பிட்டதுடன் 4 ஆயிரத்து 700 காட்டெருமைகளும் உயி ரிழந்ததாக மேலும் தெரிவித்