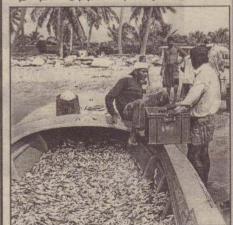

மூழ்கிப்போய் விடுகிறார்கள்.

இதே நிலைமைதான் இப்போது யாழ்ப்பாண மீனவர்களுக்கும் ஏற்பட்டி ருக்கிறது. கடந்த கால போரினால் பல லட்சம் பெருமதியான படகுகள், இயந் திரங்கள், வலைகள் என்பவற்றை முற் றாக இழந்தபோதும் தற்போது கடல் வலயத் தடைச்சட்டம் நீக்கப்பட்டதை யடுத்து முழுமூச்சுடன் தொழில் இறங்கி யுள்ளார்கள் அவர்கள். காற்று, மழை, வெயில் என்று பாராது எஞ்சியுள்ள கட்டு மரங்கள், படகுகளை வைத்துக் கொண்டு கடலில் கஷ்டப்படும் அவர்களுக்கும் உழைப்புக்கேற்ற லாபம் அவர்களின் கைக்கு வந்துசேர்வதில்லை. அவற் றையும் இந்தத் தென்னிலங்கை வியாபாரிகள் வறுகிச் சென்று விடுகி றார்கள். தொழிலுக்குச் சென்ற மீனவர் கள் கரைதிரும்பும் முன்னரே அதிகாலை வேளையிலேயே கரைக்கு வந்து காத் திருக்கும் 'ஐஸ்' வாகனங்கள் மீனவர் கரைதிரும்பி மீன்களை கொட்டியதும் அவற்றை அப்படியே 'லபக்' என்று அள்ளிச் சென்று தென்னிலங்கைச் சந்தைகளில் பெருத்த லாபத்தை சம் பாதிக்கின்றன. என்ன செய்வது? தமக் குள்ளேயே மனம் நொந்துவிட்டு அடுத்த நாள் கடலில் இறங்குகிறார்கள் மீன

இவ்வாறு எமது விவசாயிகள், கடற் றொழிலாளாகளின் உழைப்பு எமக்குப் பிரயோசனம் தராமல் வேறொருவர் லாபம் ஈட்ட வழிகோலியுள்ளமையை இதுவரை இங்குள்ள அரசியல்வாதிகளோ, அரச அதிகாரிகளோ, அரச சார்பற்ற நிறவனங்களோ சிந்திக்காமல் அல்லது தெரிந்தும் தெரியாதது போன்று மௌன மாக இருக்கின்றமை மிகவும் வேதனை யான ஒரு விடயம்.