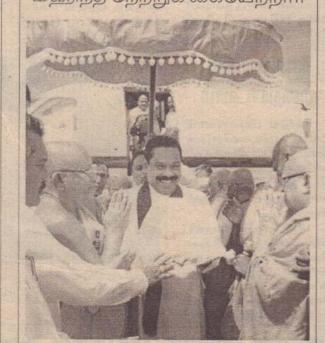

#### புத்தரின் புனித சின்னங்களை மஹிந்த நேற்றுக் கையேற்றார்

கொழும்பு, ஓக.20 இந்தியாவின் கபில வஸ்துவில் இருந்த கௌதம புத்தரின் புனித சின்னங் கள் நேற்று ஞாயிற்றுக் கிழமை இலங்கைக்கு கொண்டுவரப்பட்டன. இவற்றை பண்டாரநாயக்க சர்வதேச விமான நிலை

யத்தில் வைத்து நூற்றுக் கணக்கான பிக்குகளின் பிரித் ஒதும் நிகழ்வின் பின் னர் ஜனாதிபதி மஹிந்த ராஜபக்ஷ பொறுப்பேற்

இந்திய விமானப்படை யின் விசேட விமானமொன் பார்க்க பக்கம் 4

#### புத்தரின்...

(முதலாம் பக்கத் தொடர்ச்சி)

நின் மூலம் இச்சின்னங்கள் இலங்கைக்கு கொண்டுவரப்பட் டன. புனிதச் சின்னங்களை இந்திய கலாசார அமைச்சர் குமாரி சேல்ஜா இலங்கை ஜனாதிபதியிடம் கையளித்தார். 1978 ஆம் ஆண்டுக்குப்பின்னர் இந்தப் புனிதச் சின்னங்கள் இலங்கைக்கு கொண்டுவரப்படுவது இதுவே முதல் தடவையாகும்.

'இப்புனிதச் சின்னங்களை கொண்டுவந்தமைக்காக நன்றி கூறுகிறேன்' என இந்திய கலாசார அமைச்சர் சேல்ஜாவிடம் ஜனா திபதி மஹிந்த ராஜபக்ஷ தெரிவித்தார். விமான நிலை யத்திலிருந்து களனி மானல்வத்த விகாரைக்கு இச்சின்னங்கள் கொண்டுசெல்லப்பட்டன. செப்டெம்பர் 4 ஆம் திகதி வரை அவை அங்கு பொதுமக்களின் பார்வைக்கு வைக்கப் பட்டிருக்கும். (ங)