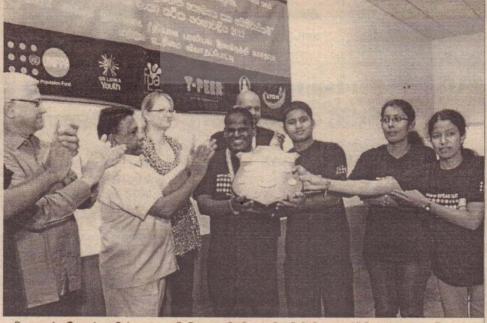

### தேசிய மட்ட விவாதப் போட்டியில் யாழ். மாவட்ட அணி முதலிடம்

ஐக்கியநாடுகளின் சனத்தொகை நிதியம், இலங்கை இளைஞர் அமைப்புக்களின் வலைப் பின்னல், தேசிய இளை ஞர் சேவைகள் மற்றும் இலங்கை குடும்ப திட்டச் சங்கம் ஆகியன அகில இலங்கை ரீதியாக நடத் திய பாலியல் இனவிருத்தி சுகாதாரம் மற்றும் உரிமை தொடர்பான விவாதப் போட்டியில் மாவட்ட அணி முதலிடத் தைப் பெற்றுள்ளது.

கடந்த 12ஆம் திகதி கொழும்பு பண்டார நாயக்க சாவதேச மாநாட்டு மண்டபத்தில் நடை பெற்ற இந்தப் போட்டி யில் யாழ். மாவட்ட அணி சார்பாக யாழ். பல்கலைக் கழக மாணவர்களான யோ.சுதாகரன், த.விமல் சினி, எஸ்.புஷ்பம், ஜெயம் ஜெகன் ஆகியோர் கலந்து கொண்டனர். இதில் தமிழ் மொழி மூலமான

விவாதப் போட்டியில் 12 மாவட்டங்களைச் சேர்ந்த அணிகள் கலந்துகொண்டன.

இவர்களுக்கான பரிசில் வழங்கும் நிகழ்வில் ஐக்கிய நாடுகளின் சனத்தொகை

நிதிய வதிவிடப்பிரதிநிதி லெலிகே கிரிஸ், இளைஞர் விவகார அமைச்சர் டலஸ் அழகப்பெரும், இளைஞர் சேவைகள் மன்றத் தலைவர் லலித் பிரியந்த பெரேரா

ஆகியோர் கலந்து கொண்டு வெற்றிபெற்ற மாணவர் களுக்கான வெற்றிக்கேட யங்களையும் தங்கப்பதக்கங் களையும் வழங்கி கௌர வித்தனர். (16)