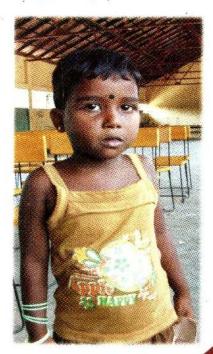

#### **Our Focus**

At present, approximately hundred children receive a monthly allowance to support their educational needs. These children are displaced from Vanni area and currently residing in Jaffna peninsula. Many of these children have lost one or both parents in the civil war, whereas others do not know the whereabouts of their parents. In many cases, parents were maimed by the civil war and unable gain any employment to support their children.

All these children are residing with either remaining parent or with their relatives and attending schools in the local area. The financial assistance is channeled to them through CFCD. Their age and the year group at school or University determine the amount of allowances. Currently the allowance is between 750 to 2000 Sri Lankan Rupees per month.