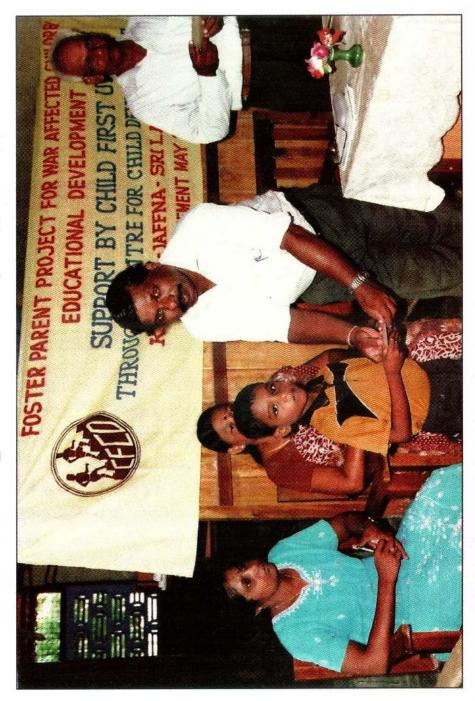

Centre for Child Development implements and monitor the progress of the children through volunteers and a full time employee who is dedicated to our project. We get regular progress reports from CFCD, which covers the financial affairs, as well as students' performance reports from their respective schools. In addition, our trustee, Mrs Vasuki Sritharan, made couple of visits to Jaffna and met with many of the children to witness their progress first hand.

இதனை நெறிப்படுத்தி நடாத்துவதற்காக சிறுவர்களுக்கான அபிவிருத்தி நிலையத்தினர் எமது சார்பில் ஒரு முழுநேர உத்தியோகத்தரை நியமித்து, அவரூடாக எமக்கு மூன்று மாதங்களுக்கு ஒரு முறை பாடசாலை முன்னேற்ற அறிக்கை சமர்பித்து வருகின்றனர். அத்துடன் எமது நிர்வாக அங்கத்தவர் திருமதி வாசுகி சிறிதரன், இரண்டு முறை இலங்கை சென்று நடைமுறைகளைநேரில் அவதானித்துள்ளார்.