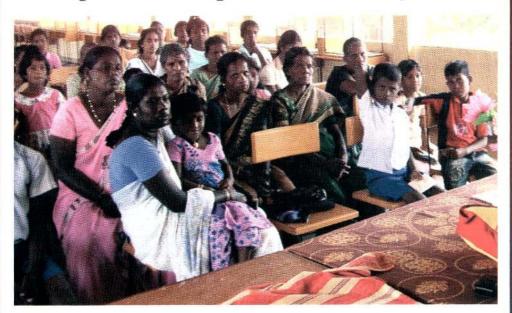

#### **Our Focus**

At present, approximately hundred children receive a monthly allowance to support their educational needs. These children are displaced from Vanni area and currently residing in Jaffna peninsula. Many of these children have lost one or both parents in the civil war, whereas others do not know the whereabouts of their parents. In many cases, parents were maimed by the civil war and unable gain any employment to support their children.

All these children are residing with either remaining parent or with their relatives and attending schools in the local area. The financial assistance is channeled to them through CFCD. Their age and the year group at school or University determine the amount of allowances. Currently the allowance is between 750 to 2000 Sri Lankan Rupees per month.