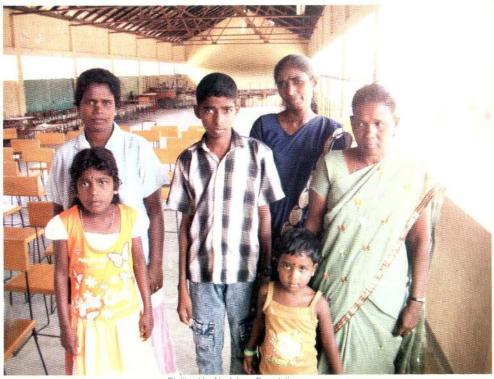

இவர்கள் எல்லோரும் தமது எஞ்சியிருக்கும் பெற்றோருடன் அல்லது உறவினர்களுடன் தங்கியிருந்து இருந்து பாடசாலை சென்று வருகிறார்கள்

நாம் சிறுவர்களுக்கான அபிவிருத்தி நிலையத்தினூடாகச் சிறுவர்களுக்கு ரூ.750, உயர் வகுப்பு மாணவர்களுக்கு ரூ.1000, பல்கலைக்கழக மாணவர்களுக்கு ரூ.2000, என்ற அடிப்படையில் வினியோகித்து வருகிறோம்