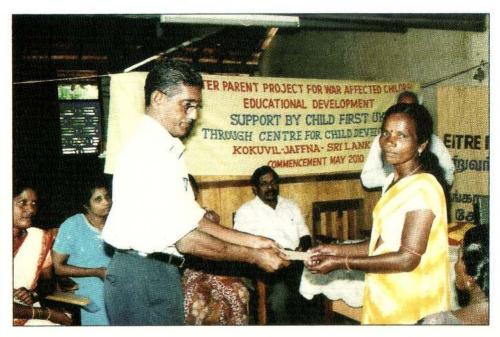

Centre for Child Development implements and monitor the progress of the children through volunteers and a full time employee who is dedicated to our project. We get regular progress reports from CFCD, which covers the financial affairs, as well as students' performance reports from their respective schools. In addition, our trustee, Mrs Vasuki Sritharan, made couple of visits to Jaffna and met with many of the children to witness their progress first hand.

இதனை நெறிப்படுத்தி நடாத்துவதற்காக சிறுவர்களுக்கான அபிவிருத்தி நிலையத்தினர் எமது சார்பில் ஒரு முழுநேர உத்தியோகத்தரை நியமித்து, அவரூடாக எமக்கு மூன்று மாதங்களுக்கு ஒரு முறை பாடசாலை முன்னேற்ற அறிக்கை சமர்பித்து வருகின்றனர். அத்துடன் எமது நிர்வாக அங்கத்தவர் திருமதி வாசுகி சிறிதரன், இரண்டு முறை இலங்கை சென்று நடைமுறைகளைநேரில் அவதானித்துள்ளார்.