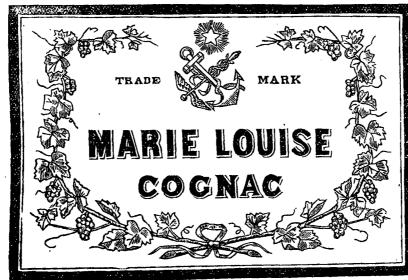

# TRADE MARKS NOTIFICATIONS.

"N compliance with the provisions of "The Trade Marks Ordinances, 1888 and 1890," and the Regulations made on March 28, 1889, notice is hereby given that Mr. J. N. Keith has applied for the registration of the following Trade Mark in respect of Fermented Liquors and Spirits in the name of Messrs, E. Cusenier Fils Aine & Co., of Marseilles, in Class 43 in the Classification of Goods in the above mentioned Regulations :