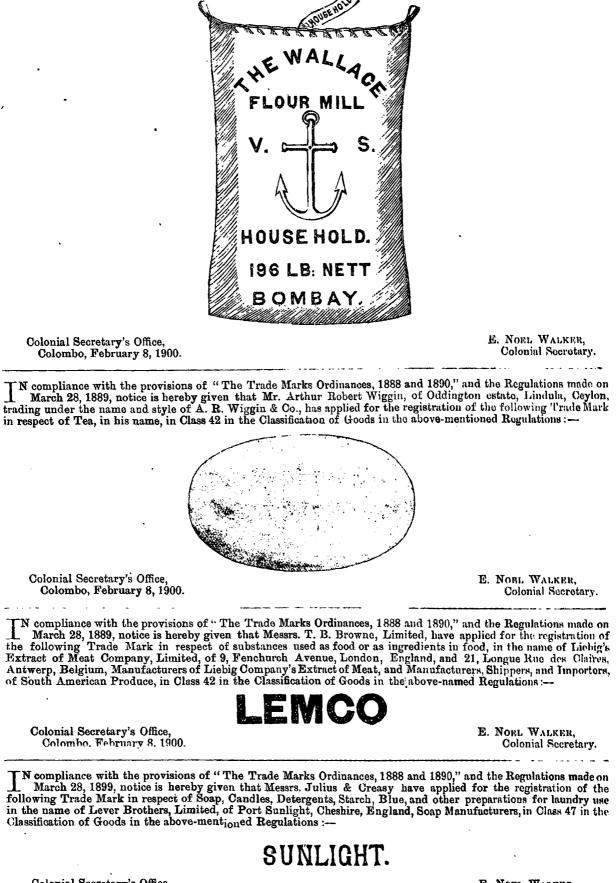

Colonial Secretary's Office, Colombo, February 8, 1900.

E. NOEL WALKER. Colonial Secretary.

IN compliance with the provisions of "The Trade Marks Ordinances, 1888 and 1890," and the Regulations made on March 28, 1889, notice is hereby given that Mr. P. N. Kapadia has applied for the registration of the following Trade Mark in respect of Flour in the names of Vasanji Khiniji, Canji Soonderji, Khiniji Dayal, Khiniji Purshotam, and Moolji Naranji, of Bombay, proprietors of the Wallace Flour Mill, carrying on business in the name of Messre. Vasanji, Sons & Co., in Class 42 in the Classification of Goods in the above mentioned Regulations :--