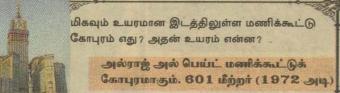

oolanam.org | aavanaham.ord

01/811

23½ பாகை சாய்ந்த நிலையில் சுழன்றபடியே, சூரியனைச் சுற்றியும் தொடர்ந்து வலம் வருசிறது பூமி. பூமியின் பக்கவாட்டில் உள்ள பிரதேசங் ககுக்கு, சூரீயனின் கதிர்கள் செறிவாக விமுகின்றன. அதனால் அந்த பகுதிகளில் வெப்பம் அதிகமாக காணப்படுகிறது. ஆனால், பூமீயின், மேல் உச்சியிலுள்ள சிறு பகுதிக்கும், கீழ் உச்சியிலுள்ள சிறு பகுதிக்கும், சூரியனின் கதிர்கள் செறிவாகப்படுவதற்கு வாய்ப்பு இல்லை. ஆகவே, அந்த இடங்களின் வெப்பதிலையும் மிகவும் குறைவாகவே இருக்கும். இந்த இருமுனைகளும்தான் பூமியின் இரு துருவங்கள் என அழைக்கப்படுகின்றன. அண்டாரிழக பூமியின் மையத்திலிருந்து தெற்கு நோக்கி 66½ பாகைக்கு

#### Man

பூமியின் மையத்திலிருந்து வடக்கு நோக்கி 66½ பாகைக்கு மேலுள்ள பகுதி, 'ஆர்டிக் பிரதேசம்' என்று அழைக்கப்படுகிறது.கனடா, ரஷ்யா, ஸ்வீடன், கிரீன்லாந்து, பின்லாந்து. நோர்வே ஆகியன ஆர்டிக் நாடுகளின் சிலபகுதிகளும், அமெரிக்காவிற்கு சொந்தமான அலாஸ்காவும் இந்த பிரதேச த்திற்குள் அடங்குகின்றன. இந்த ஆர்டிக் பகுதியின் மத்தியில் ஆர்டிக் கடல்

அதிகமான பகுதி 'அண்டார்டிக்' என்று அழைக்கப்படுகிறது. அங்கு வெறும் பனிக்கட்டி மட்டும்தான் காணப்படுகின்றது. அண்டார்டிக் ஒரு தனிப் பெரும்கண்டமாகும். எந்த ஒரு நாட்டுக்கும் அது சொந்தம் இல்லை. சொந்தமாக்கவும் முடியாது. அதுதான்

அன்டார்டிக் பிரகடனம். 14 மில்லியன் கிலோமீட்ட<u>ர்</u> வர்க்கபரப்பளவினைக் கொண்ட அண்டார்டிக், உலகின் அதிக குளிர்ச்சியான பகுதி; அதிக காற்றோட்டம் கொண்ட பிரதேசம்; அதிக சராசரி உயரம் கொண்ட கண்டம் என்று பல சிறப்புகளை கொண்டு காணப்படுகிறது. இங்கு

மறை அறுபது பாகை செல்சியஸ் வரையிலான சராசரி வெப்பநிலையே நிலவுகின்றது. சில சமயம், குளிர்ச்சியின் உச்சத்திற்கே சென்று, மறை என்பது பாகை வரை வெப்பத்தை இழக்கும். அண்டார்டிக்கின்

மொத்த நிலப்பரப்பு 98% பனிக்கட்டியால் ஆனது. இந்த பனிக்கட்டியின் சராசரி உயரம் அல்லது தடிப்பு 1.6 கிலோ மீற்றர்கள். உலகின் மொத்த நன்னீரில் 70% ஐ அண்டார்டிக் பகுதி பனிக்கட்டி வடிவத்தில் கொண்டிருக்கிறது.