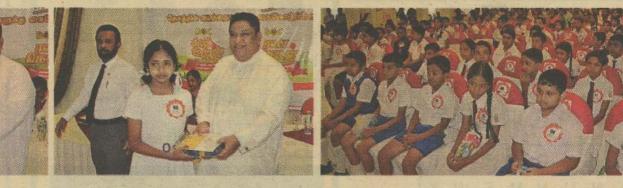

ai Call Heplus

ஊவா மாகாணத்தில் தரம் 5 புலமைப்பரிசில் பரீட்சையில் சித்திபெற்ற மாணவர்களுக்கு இலங்கை வங்கியின் அனுசரணையில் தலா 15 ஆயிரம் ரூபா பணப் பரிசு வழங்கும் நிகழ்வு பதுளை ரிவர் சைட் ஹோட்ட லில் அண்மையில் நடைபெற்றது. ஊவா மாகாண முதலமைச்சர் சாமர சம்பத் அவர்களின் தலைமையில் நடைபெற்ற இந்நிகழ்வில் ஏராளமானவர்கள் கலந்துகொண்டனர். (படம், தகவல்: நிஷாந்த குமார, வியலுவ)