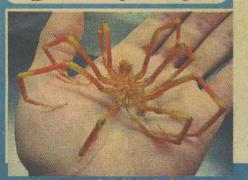

#### கடல் சிலந்தி

கடல் சிலந்திகளை சமுத்திரங்களின் அடித்தளத்தில் பெரும்பாலும் காணலாம். கடற் சிலந்திகள் நாம் அன்றாடம் கானும் சிலந்திகளைப் போன்றிருக்கும். இச்சிலந்திகளுக்கு நீண்ட கால்கள் உள்ளன. ஒவ்வொரு கடற்சிலந்தியும் மனிதனின் கையளவைக் கொண்டிருக்கும்.