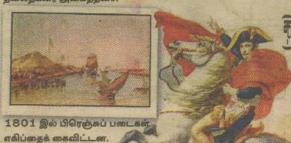

#### 5.d. 1798

நெப்போலியன் பொனபாட்டின் தலைமையிலான பிரான்சியப் படைகள் முதலில் அலெக்ஸாண் டரியாவையும் இரண்டாவது கெய்ரோவையும் கைப்பற்றினர்.