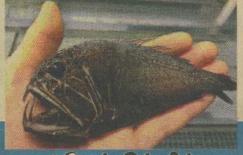

இந்த கடல்வாழ் உயிரினங்கள் பார்த்த மாத்திரத்தில் அவலட்சணமாகவும் அச்சம் ஊட்டும் தோற்றத்தை உடையவையாகவும் காணப்படுபவையாகும். இருள் சூழ்ந்த ஆழமான கடல் பரப்பிலேயே இவை வாழ்கின்றன. ரஷ்ய கடல்வள ஆய்வாளரான ரோமன் ஃபெடொர்ஸ்டோவின் கெமராவில் இவ்வகை உயிரினங்கள் சில புகைப்படமெடுக்கப்பட்டுள்ளன. அவை பற்றிய சில விபரங்கள் வருமாறு;

#### ஆழ்**க∟லின் செம்**மீன்

ஆழ்கடலின் செம்மீன் எனப்படும் இம்மீன் அரியவகை மீன் அல்ல. வட அத்திலாந்திக் சமுத்திர வலயத்தில் 300 மீற்றருக்கும் 1000 மீற்றருக்கும் இடைப்பட்ட ஆழத்தில் இவற்றைக் காணலாம். இவை கடலின் அடிப்பகுதிக்கு அண்மித்த இடங்களில் வாழ்பவையாகும்.