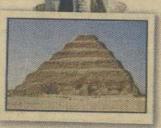

## £.(p. 2600-2500

பிணத்தை பதப்படுத்தும் (எம்பாம் பண்ணும்) முறையின் முன்னேற்றம் இந்த முறையை 'நெட்ரோன்' என அழைத்தனர். மேலும், எண்ணெய் வகை களை உடலுக்குள் செலுத்தியும் பதப்படுத்தினர்.

ஜொசோர்