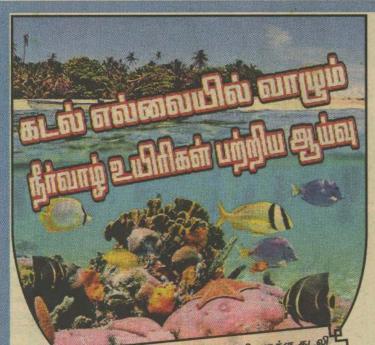

திறைமுக நகரத் திட்ட நிர்மாணப் பணிகளுக்கு கடலி லிருந்து மணல் பெறப்படுவதனால் நீர்வாழ் உயிரினங்களுக் கும் தாவரங்களுக்கும் பாதிப்புகள் ஏற்படுகின்றனவா ? என்பது தொடர்பில் ஆய்வுகளை மேற்கொள்வதற்கு நாரா நிறுவனம் தயாராகி வருகின்றது. இதற்கென ரூ. 63 மில்லியன் நிதி தேவை என மீன்பிடி நீரியல் வளத்துறை அமைச்சு குறிப்பிட்டுள்ளது. குறிப்பாக, துறைமுக நகரம் அமுலாகும் இடத்திலிருந்து 10 கி.மீற்றர் வடக்கு நோக்கியும் 10 கி.மீற்றர் தெற்கு நோக்கியும் உள்ள கடல் பிராந்தியத்தி லேயே நாரா நிறுவன சிறப்பு நிபுணர்கள் இந்த ஆய்வுகளை மேற்கொள்ளவுள்ளனர்.