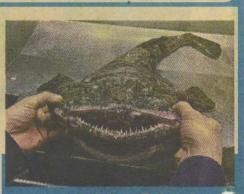

இந்த கடல்வாழ் உயிரினங்கள் பார்த்த மாத்திரத்தில் அவலட்சணமாகவும் அச்சம் ஊட்டும் தோற்றத்தை உடையவையாகவும் காணப்படுபவையாகும். இருள் சூழ்ந்த ஆழமான கடல் பரப்பிலேயே இவை வாழ்கின்றன. ரஷ்ய கடல்வள ஆய்வாளரான ரோமன் ஃபெடொர்ஸ்டோவின் கெமராவில் இவ்வகை உயிரினங்கள் சில புகைப்படமெடுக்கப்பட்டுள்ளன. அவை பற்றிய சில விபரங்கள் வருமாறு;

#### கரும் ஸ்கெபார்ட் மீன்

சொண்டு போன்ற நீண்ட வாயையும் கூர்மையான முள் போன்ற பற்களையுடைய இந்த மீன் சாதுர்யமாக வேட்டையாடி இரையை உண்ணும் இயல்புடையது. 180 மீற்றர் முதல் 1700 மீற்றர் ஆழம்வரையிலான கடல் பிரதேசத்தில் வாழ்கின்றது. இதன் கருமை நிறமானது, மறைந்திருந்து சிறிய வகை கடல் வாழ் உயிரினங்களை வேட்டையாட