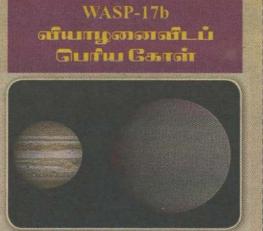

இதுவரை கண்டுபிடிக்கப்பட்டுள்ள புறக்கோள்களில் மிகப் பெரிய புறக்கோள் இதுவாகும். இது வியாழனைவிட இரண்டு மடங்கு பெரியது. இந்தளவு பெரிய கோளொன்று பிரபஞ்சத்தில் இருப்பது குறித்து வானியல் அறிஞர்கள் வியப்படைந்துள்ளனர். பொதுவாக, கோள் ஒன்று அதன் நட்சத்திரம் சுற்றும் திசையில் சுற்றுவதே வழமையாகும். எனினும், WASP-17b கோளானது, அதன் நட்சத்திரம் சுற்றும் திசைக்கு எதிர்திசையிலேயே சுற்றுகின்றது என்பது குறிப்பிடத்தக்கது. Gliese 581 c உயிர்கள் வாழ சாத்தியமான கோள்