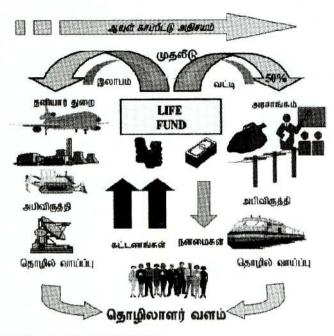

#### ஆயுள் காப்பறுதி நிதியம்

செலிங்கோ லை.'.ப் ஆயுள் காப்புறுதி நிதியம் 2012.12.31 அன்று ரூ.45.1 பில்லியனை தாண்டியுள்ளது. இது இலங்கை ஆயுள் காப்புறுதி வரலாற்றில் அதிகூடிய நிதியாகும்.

ளங்கள் ஆயுள் காப்புறுதி நிதியம் நாளுக்கு நாள் அதிகரித்துக் கொண்டு செல்கின்றது. தற்போதய நிலைமைக்கமைய கீழ் குறிப்பிடுக.

### Life Fund Growth

| 2013/12/31 |  |
|------------|--|
| 2014/12/31 |  |
| 2015/12/31 |  |
| 2016/12/31 |  |

2000ம் ஆண்டு காப்புறுதிச் சட்ட இல.43ல் நீர்ணயிக்கப்பட்டுள்ள முதலீட்டுக்கான வழிமுறைகளுக்கு ஏற்பவே முதலீடு செய்யப்பட்டுள்ளது. இம்முதலீடுகளட இலங்கை காப்புறுதிச் சபையினால் கணிக்கப்படுகிக்றன.

| அரசபத்திரம்                        | 48% |
|------------------------------------|-----|
| அனுமதி பெற்ற தனியார் வர்த்தக வங்கி |     |
| அரசவங்கி                           | 16% |
| வீடு நில உடமை                      | 10% |
| கூட்டுறுவுக் கடன்                  | 5%  |
| ஏனையவை                             |     |

அரசதுறை மற்றும் வர்த்தக வங்கிகளில் முதலீடு செப்வதன் மூலம் நாட்டின் தேசிய பொருதாரத்தை நல்ல முறையில் பேண செலிங்கோ லை.'.ப் தகது பங்கினை ஆற்றுகின்றது.