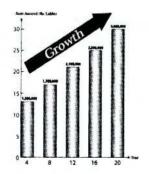

LSR ஏனைய காப்புறுதித்திட்டங்களை போன்று.

உதாரணத்தக்கு உங்கள் வயது 35 என எடுத்துக்கொள்ளுங்கள். நீங்கள் ரூபா.1,000,000 பெறுமதியான 20 வருடத்திற்கான ஓப்பந்தமொன்றை ஏற்படுத்தி கொள்கின்றீர்கள்.இதன்படி உரிய கால வரையறைக்குள் இது எவ்வாறு வளர்ச்சியடைகின்றது என்பதை பார்ப்போம்.

| வருடம்                             | வருடாந்தம் 5% ஆல்<br>அதிகரிக்கும் போது | வருடாந்தம் 10% ஆல்<br>அதிகரிக்கும் போது |
|------------------------------------|----------------------------------------|-----------------------------------------|
| 1                                  | 1,000,000                              | 1,000,000                               |
| 2                                  | 1,050,000                              | 1,100,000                               |
| 3                                  | 1,100,000                              | 1,200,000                               |
| 4                                  | 1,150,000                              | 1,300,000                               |
| 5                                  | 1,200,000                              | 1,400,000                               |
| 6                                  | 1,250,000                              | 1,500,000                               |
| 7                                  | 1,300,000                              | 1,600,000                               |
| 8                                  | 1,350,000                              | 1,700,000                               |
| 9                                  | 1,400,000                              | 1,800,000                               |
| 10                                 | 1,450,000                              | 1,900,000                               |
| 11                                 | 1,500,000                              | 2,000,000                               |
| 12                                 | 1,550,000                              | 2,100,000                               |
| 13                                 | 1,600,000                              | 2,200,000                               |
| 14                                 | 1,650,000                              | 2,300,000                               |
| 15                                 | 1,700,000                              | 2,400,000                               |
| 16                                 | 1,750,000                              | 2,500,000                               |
| 17                                 | 1,800,000                              | 2,600,000                               |
| 18                                 | 1,850,000                              | 2,700,000                               |
| 19                                 | 1,900,000                              | 2,800,000                               |
| 20                                 | 1,950,000                              | 2,900,000                               |
| முதிர்வின் போது<br>கிடைக்கும் தொகை | 2,000,000 + போனஸ்                      | 3,000,000 + போன்ஸ்                      |