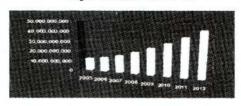

#### ஆயுள் காப்பறுதி நிதியம்

செலிங்கோ லை.'.ப் ஆயுள் காப்புறுதி நிதியம் 2012.12.31 அன்று ரூ.45.1 பில்லியனை தாண்டியுள்ளது. இது இலங்கை ஆயுள் காப்புறுதி வரலாற்றில் அதிகூடிய நிதியாகும்.

ளங்கள் ஆயுள் காப்புறுதி நிதியம் நாளுக்கு நாள் அதிகரித்துக் கொண்டு செல்கின்றது. தற்போதய நிலைமைக்கமைய கீழ் குறிப்பிடுக.