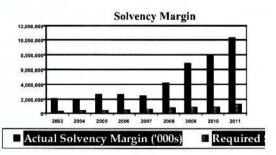

### நிதி ரீதியான ஸ்திரத்தன்மை

#### ஆயுள் காப்பறுதி நிதியம்

செலிங்கோ லை.'.ப் ஆயுள் காப்புறுதி நிதியம் 2012.12.31 அன்று ரூ.45.1 பில்லியனை தாண்டியுள்ளது. இது இலங்கை ஆயுள் காப்புறுதி வரலாற்றில் அதிகூடிய நிதியாகும்.

ளங்கள் ஆயுள் காப்புறுதி நிதியம் நாளுக்கு நாள் அதிகரித்துக் கொண்டு செல்கின்றது. தற்போதய நிலைமைக்கமைய கீழ் குறிப்பிடுக.

### Life Fund Growth

| 2013/12/31 |  |
|------------|--|
| 2014/12/31 |  |
| 2015/12/31 |  |
| 2016/12/31 |  |

2000ம் ஆண்டு காப்புறுதிச் சட்ட இல.43ல் நீர்ணயிக்கப்பட்டுள்ள முதலீட்டுக்கான வழிமுறைகளுக்கு ஏற்பவே முதலீடு செய்யப்பட்டுள்ளது. இம்முதலீடுகளட இலங்கை காப்புறுதிச் சபையினால் கணிக்கப்படுகிக்றன.