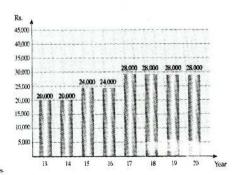

#### ஆயுள் காப்பறுதி நிதியம்

செலிங்கோ லை.'.ப் ஆயுள் காப்புறுதி நிதியம் 2012.12.31 அன்று ரூ.45.1 பில்லியனை தாண்டியுள்ளது. இது இலங்கை ஆயுள் காப்புறுதி வரலாற்றில் அதிகூடிய நிதியாகும்.

ளங்கள் ஆயுள் காப்புறுதி நிதியம் நாளுக்கு நாள் அதிகரித்துக் கொண்டு செல்கின்றது. தற்போதய நிலைமைக்கமைய கீழ் குறிப்பிடுக.

### Life Fund Growth

| 2013/12/31 |  |
|------------|--|
| 2014/12/31 |  |
| 2015/12/31 |  |
| 2016/12/31 |  |

2000ம் ஆண்டு காப்புறுதிச் சட்ட இல.43ல் நீர்ணயிக்கப்பட்டுள்ள முதலீட்டுக்கான வழிமுறைகளுக்கு ஏற்பவே முதலீடு செய்யப்பட்டுள்ளது. இம்முதலீடுகளட இலங்கை காப்புறுதிச் சபையினால் கணிக்கப்படுகிக்றன.