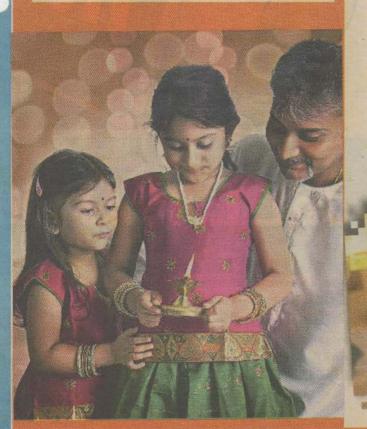

# தீபத் திருநாளன்று...

ைதீபத்திருநாளன்று இந்து மக்கள் அதிகாலையில் எழுந்து, இல்லத்தில் உள்ள பெரியோர் கரங்களால் தலையில் ந<mark>ல்லெண்ணெய் தேய்த்து பு</mark>னித நீராடுவர்.

அதன்பின்னர் புத்தாடை புனைந்து, குடும்ப அங்கத்தவர்களோடு ஆலயம் சென்று இறை வழிபாடு மேற்கொள்வர்.

அதனைத் தொடர்ந்து இல்லத்தின் அயலவர் களுக்கோ அல்லது உறவினர்கள் இல்லங் களுக்கோ இனிப்புகளை வழங்கி வாழ்த்துக்களை பரிமாறிக்கொள்வர். பாரம்பரிய விளையாட்டு களிலும் சிலர் பங்குகொண்டு தீபத்திருநாளை மகிழ்வுடன் கொண்டாடுவார்.