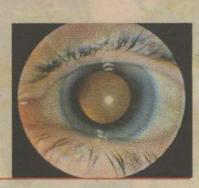

# 1. ณานั้นในเจ้า

சிறிய கொப்புளங்கள் போன்று இவை காணப்படும். வேதனை தரும் இந்த புண்கள், சில நாட்களுக்கு நீடிக்கும். வாய் பகுதியில் ஏற்படும் வைரஸ் தொற்று காரணமாகவே, இது ஏற்படுகின் றது. வாய் சுகாதாரத்தை முறையாக பேணாமல் இருந்தால் இந்நிலை ஏற்படும். உதட்டின் உட்பகுதி மற்றும் வெளிப்பகுதி, நாக்கின் அடிப்பாகம், நாக்கின் மேற்பாகம், கன்னங்களின் உட்புறம் போன்ற பகுதிகளில் வாய்ப் புண்கள் ஏற்படக்கூடும்.

### 2. Galimijan

வாய்ப்புண்களைக் குணப்படுத்த

■வீட்டிலிருந்தே பெறக்கூடியவை

நாக்கின் மீது கடும் வெண்ணிறத்தில் அல்லது மஞ்சள் நிறத்திலான படலம் போன்று இந்நோய் உருவாகக்கூடும். இது அதிக வலியை தருவதுடன், நாக்கு வீங்கவும்கூடும். ஒருவித ஃபங்கஸினால் ஏற்படுகின்றது. வாய் மற்றும் நாக்கினை சுத்தமாக வைத்துக்கொள்ளாமையே, இதற்கு காரணமாகும். மருத்துவ ஆலோசனை களைப் பெறுவது அவசியம்.

# த. கருனமயான நாக்கு

நாக்கினை சரியான முறையில் சுத்தம் செய்யாவிடின் இப்பிரச்சினை ஏற்படலாம். அதிகளவு தேநீர், கோப்பி அருந்துபவர்களுக்கு இந்த பிரச்சினை காணப்படும். இதன்போது நாக்கு கடும் மண்ணிறமாக மாறி நாளடைவில் கருமையடைய ஆரம்பிக்கும். இந்நிலை ஏற்படின் உணவின் சுவையை அறிய முடியாமை, வாய் உலர்தல் போன்ற பிரச்சினைகள் ஏற்படும். நாக்கினை நன்கு சுத்தம் செய்வதே இதற்குரிய சிகிச்சை முறையாகும்.

# <sup>2</sup> 4. கென்கர் புண்

நாக்கின் மேற்பகுதி, கன்னத்தின் உட்பகுதி, உதடு, பல் முரசு போன்ற பகுதிகளில் தோன்றும் வலியுடன்கூடிய சிறிய கொப்புளங்களே, கென்கர் புண்கள் எனப்படுகின்றன. கிருமித் தொற்று, ஹோர்மோன் பிரச்சினை, மன உளைச்சல், விற்றமின் குறைபாடு போன்றவை கென்கர் புண்கள் உருவாக காரணமாக உள்ளன.

# 5. Suganionaun

கன்னத்தின் உட்பகுதி மூலையில்தான் இந்த நோய் ஏற்படுகின்றது. பற்களுக்கு போடப்படும் கம்பி கன்னத்தை தொட்டுக் கொண்டிருத்தல், புகைப்பிடிக்கும் பழக்கம், வெற்றிலை-பாக்கு இடும் பழக்கம், பபிள்கம் மெல்லும் பழக்கம் என்பன இந்த நோய் ஏற்படக் காரணமாக உள்ளன.

# ் 6. டிஎம்ஜே

வாய் மூட்டு சம்பந்தப்பட்ட வலியே 'டிஎம்ஜே' (TMJ) என அழைக்கப்படுகின் றது. இதன்போது மிகவும் கடுமையான வலி ஏற்படக்கூடும். அடிக்கடி காது, கழுத்து மற்றும் கன்ன மூட்டுக்களில் வலி இருந்தால் விரைவாக உரிய மருத்துவரை அணுகி இதற்கான சிகிச்சைகளைப் பெறுவது நல்லது.

🔉 8. பல் சீதைவு மற்றும் நீறமாற்றம்

ஒரு நாளைக்கு காலை, இரவு என இரு வேளைகள் பற்களை துலக்குதல், பற்களை பராமரித்தல், வாய் கொப்பளித்தல் என்பனவற்றை முறையாக செய்வதன்மூலம் பல் சிதைவு, பல் நிறமாற்றம் போன்றவற்றிலிருந்து பாதுகாப்பு பெறலாம். பற்களில் சிறியளவு மாற்றங்கள், வலிகள் ஏற்பட்டாலும் பல் வைத்தியரை நாடி சிகிச்சை பெறுவது அவசியமாகும்.