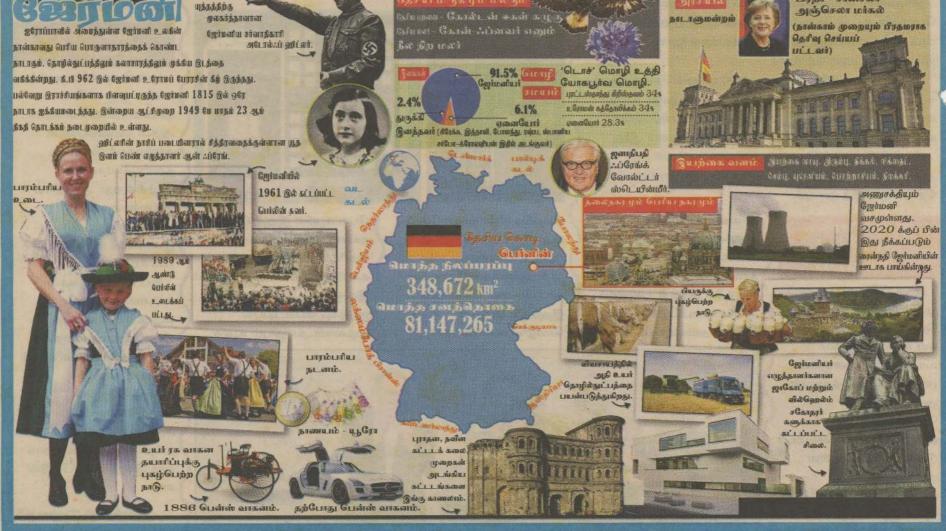

படுவதனால்தான் அப்பொருள் எமது கண்களுக்கு புலப்படுகின்றது. எமது கண்களில் ஒளியினை உறிஞ்சீக்கொள்ளும் கலங்கள் உள்ளன. இங்கு குறைந்த ஒளியினை பார்ப்பதற்கு இருக்கும் ரோடொப்சீ னில் விற்றமின் 'ஏ' கொண்ட ரெட்டினின் உள்ளது. விற்றமின் 'ஏ' குறையும் போது, ரோடொப்சினில் பாதிப்பு ஏற்படுகின்றது. இதனால் வெளிச்சம் புலப்படுவது குறைவதனால் குறைந்த ஒளியில் பார்வைத்திறன் மந்தமாகின்றது.



# மானவர் கழகம்

'வீஜய்' மாணவர் கழகத்தீல் பெயர் :... னய விரும்புகின்றீர்களா? அப்படியாயின் அருகேயுள்ள படத்தை இங்கே கூப்பனை நீறப்பி உங்களின் ஒட்டலும் முகவரி:... புகைப்படத்துடன் ஒட்டி அனுப்பி അഖഡ്വഷ്ക്കന് Capitr Caraiton Openfl பாடசாலையின் பெயர் :..... 'algul' unananîr ayarb **ந.வடின் 2037** வகுப்பு :..... amight திகதி:..... பெற்றோர் கையொப்பம் பிரதர் - சான்சலர் அஞ்செலா மர்கல் BIL TOHOM DI போன் ஃப்னவர் எனும் தெரிவு செய்யப் (main) 91.5%



Digitized by Noolaham Foundation noolaham.org | aavanaham.org

தேவையான வொருட்கள் மஞ்சள் நிற பிரிஸில் போர்ட் மெழுகுதிரி ஸ்டேப்பிலர் கம்

கத்திரீக்கோல்

செய்முறை

ீ பிரிஸில் போர்டில் 3 வெவ்வேறு அளவுகளில் வட்டங்களையும் ஒரே அளவில் 3 நீள் சதுரங்களையும் தேவையான அளவுகளில் செவ்வகங்களையும் வெட்டி எடுத்துக் கொள்ளவும்.

கீபாவளி

முதலில் 3 வெவ்வேறு அளவுகளிலான வட்டங்களின் ஒரங்களை படத்தில் காட்டியுள்ளவாறு கத்திரிக்கோலால்

வெட்ட வேண்டும். அத்தோடு, படத்திலுள்ளவாறு வெட்டப்பட்ட பகுதிகளை மடித்து ஸ்டேப்பிலர் பண்ணிக் கொள்ளவும்.

3 நீள் சதுரங்களை படத்தில் காட்டியுள்ளவாறு உருளை போன்று சுற்றி நாம் தயாரித்த வட்டங்களின் மத்தியில் 15 cm இடைவெளியுடன் இணைத்துக் கொள்ளவேண்டும்.



வெட்டி எடுத்துக்கொண்ட செவ்வகங்களை சங்கிலி போன்று ஸ்டேப்பிலர் மூலம் இணைத்துக் கொள்ளவேண்டும். அதன்பின்னர் அதனை விளக்கின் மேற்பகுதியுடன் இணைத்