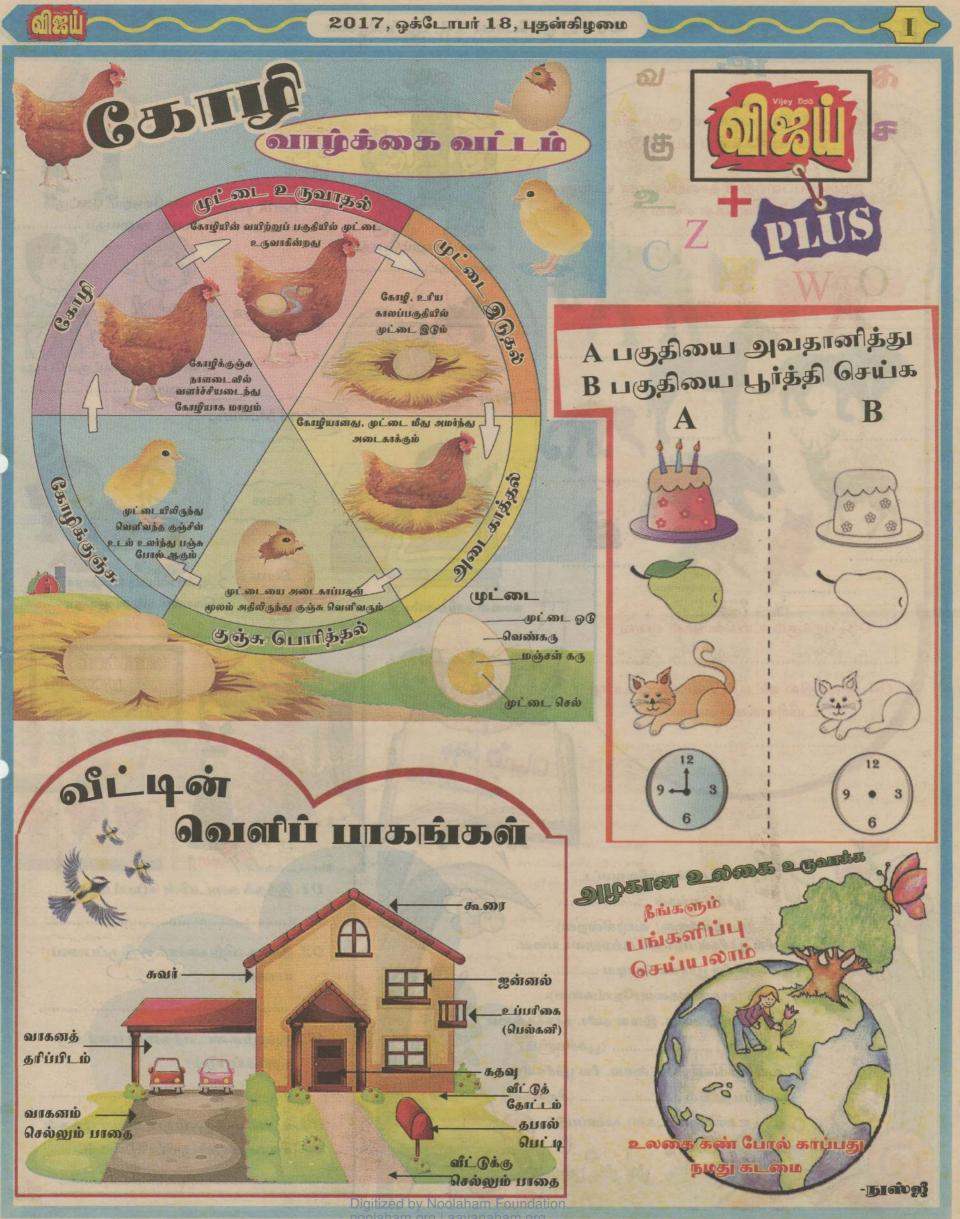

ெற்றிடிங்கள்.

50000

வாராந்தம் குவ் 3 பரிசில்களையும் வெல்வதற்கான கேள்வியினை அறிந்து கொள்ள — வரசில் காட்டப்பட்டவாறு உங்கள் கையடக்க தொலையசியில் Thoovaanam SMS களை சையற்படுத்திக்கொள்ளதங்கள் அளப்ப வேண்டிய முகவரி :





3 பறிசில்கள்

விலப்

**Dention** 

18.10.2017

5.00. Geo: 2037

Thoovaanam SMS செயற்பகுத்தும் முறை F Thoovaanam

என Туре வெய்து 40404 erepub Geokaksing SMS Animano (இச்சேவை முற்றிலும் இலவசம்)

3 பரிசில்கள் போட்டி - 04.10.2017 **ഖി**പെ: 1869 வெற்றியாளர்: ஜே.சதீம், 179/51, பைசல் நகர், புதுநகர், கிண்ணியா-03

> How to ask Questions & Answers in English £ Gotes

ஆங்கிலம் கற்தம்

Augeraurget DVD

4000 Shister un shi

auguniamain

m mastu austraume

Ministanizata Estatial Est. Mi

unioni unicipiti angona

R5. 8,000

**गानिर्भवाक्तवा** 

noolaham.org | aavanaham.org

4,000

# விஜய்







aleu - PLUS



# MRI LPLUS



noolaham.oro Laavanaham.oro

சொலமன் தீவில் கொரிய கையிடுகளும் கியிடிப்பு

விலய்

சேடி லா ரோனா' (Lesedi La Rona) என்று பெயர் டப்பட்டுள்ள வைரம்தான், உலகின் இரண்டாவது மிகப் பெரிய வைரக்கல்லாகக் கருதப்படுகின்றது. 2015 ஆம் ஆண்டில் பொட்ஸ்வானா நாட்டில் கண்டுபிடிக்கப்பட்ட இந்த வைரக்கல், அண்மையில்

53 மில்லியன் அமெரிக்கன் டொலர்களுக்கு

விற்பனையாகியுள்ளது. டென்னிஸ் பந்தொன்றின்

1109 கெரட் எடை கொண்டது. உலகின்

நிறுவனத்தின் உரிமையாளரான லோரன்ஸ்

செய்துள்ளார். பொட்ஸ்வானாவின் ஸ்வானா மொழிக்கமையவே இதற்கு 'லெசெடி லா ரோனா' என்று பெயரிடப்பட்டுள்ளது. அதன்

க்ராஃப் என்பவரே, இதனை கொள்வனவு

அர்த்தம் 'எங்கள் ஒளி' என்பதாகும்.

அளவில் காணப்படும் இந்த வைரக்கல்லானது,

பிரபல நகை நிறுவனமான க்ராஃப் டயமன்ட்ஸ்

சோலமன் தீவில் பெரிய எலி இனமொன்று சொலமன் தீவில் பெரிய எலி இனமொன்று கண்டுபிடிக்கப்ப