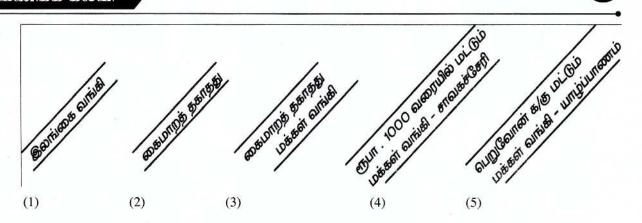

ருந்தது.
  - D காசோலையின் முகப்பில் பெறுனரது பெயர் எழுதப்பட்டிருந்தது. அல்லது காவிக்கு என்ற சொல் வெட்டப்பட்டிருந்தது.

மேலே குறிப்பிட்ட பண்புகளுக்கு ஏற்ப A,B,C,D என்ற பண்புகளுடன் கூடிய காசோலைகளை ஒழுங்குமுறையில் குறிப்பிடக்கூடியது

- 1. கட்டளைக் காசோலை / சிறப்புமுறைக் குறுக்குக் கோடிட்ட காசோலை / காவியின் காசோலை / குறுக்குக் கோடிட்ட காசோலை
- 2. சிறப்புமுறை குறுக்கு கோடிட்ட காசோலை / காவியின் காசோலை / பொதுமுறைக் குறுக்குக் கோடிட்ட காசோலை / கட்டளைக் காசோலை
- 3. சிறப்பு முறைக் குறுக்குக் கோடிட்ட காசோலை / காவியின் காசோலை / பொதுமுறைக் குறுக்குக் கோடிட்ட காசோலை / கட்டளைக் காசோலை
- 4. சிறப்பு முறைக் குறுக்குக் கோடிட்ட காசோலை / பொதுமுறைக் குறுக்குக் கோடிட்ட காசோலை / காவியின் காசோலை / கட்டளைக் காசோலை
- 5. காவியின் காசோலை / பொதுமுறைக் குறுக்குக் கோடிட்ட காசோலை / காவியின் காசோலை / கட்டளைக் காசோலை

12.



மேற்கூறப்பட்டவற்றுள் பொதுமுறைக் குறுக்குக் கோடிடலைக் கொண்ட காசோலை வகை இலக்கம் எது?

1. 3

2. 4 5. 2

3. 1

4. 5

13. பின்வருவனவற்றில் பணத்தின் தொழிற்பாடுகளைக் கொண்ட தொகுதி

- 1. பொது அங்கீகாரம் / சிறிய அலகுகளாக பிரிபடக்கூடிய தன்மை / நீடித்த வாழ்வு / பரிமாற்று ஊடகம்
- 2. இலகுவாக இனங்காணக்கூடிய தன்மை / பெறுமானத்திரட்டு / பெறுமானத்தை அளவிடும் கருவி / பொது அங்கீகாரம்
- 3. பரிமாற்று ஊடகம் / பெறுமானத்தை அளவிடும் கருவி / பெறுமானத்திரட்டு / பிற்போட்ட கொடுப்பனவு ஊடகம்
- 4. பரிமாற்று ஊடகம் / பொது அங்கீகாரம் / இலகுவாக இனங்காணல் / பெறுமானத்திரட்டு
- 5. பரிமாற்று ஊடகம் / பிற்போடப்பட்ட கொடுப்பனவு / பெறுமானத் திரட்டு / கொண்டு செல்லல் இலகு
- 14. பின்வருவனவற்றில் கைமாற்றத்தக்க ஆவணங்களை கொண்டவை எவை?

A - காசோலை

B – திறைசேரி உண்டியல்

C - காசுக்கட்டளை

D - நிலையான வைப்புச் சான்று

E - பங்குச்சான்று

F - ம