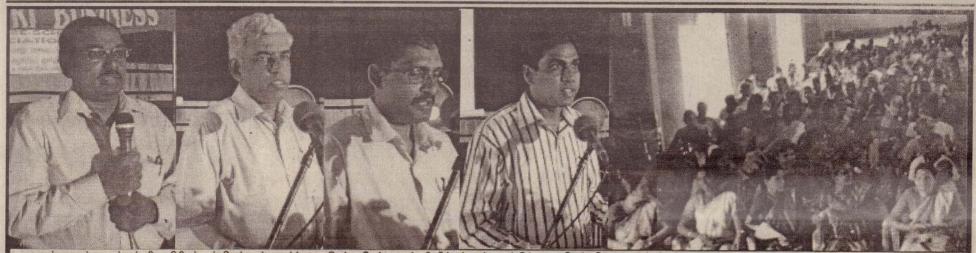

(月-560039)

தோ.பே.: 006496 385330 முருகேசபிள்ளை குடும்பத்தினர். உதயன்

பக்கம் 05

யாழ்.மாவட்ட முன்பள்ளி ஆசிரியர் ஒன்றியம் அங்குரார்ப்பண நிகழ்வு நேற்று யாழ்.வீரசிங்கம் மண்டபத்தில் நடைபெற்றபோது எடுக்கப்பட்ட படங்கள் நிகழ்வில் முன்பள்ளி ஆசிரியர் ஒன்றியத்தின் நிறுவுநர் எஸ்.ஜே.செல்வராசா தலைமை உரையாற்றுவதையும் இலங்கை வங்கி மானிப்பாய் கிளையின் முகாமையாளர் எஸ்.லட்சுமணசர்மா, யாழ்.ப. நோ.கூட்டுறவுச் சங்கத்தின் பொது முகாமையாளா் க.மனோகரன், சோஆ நிறுவனத்தின் நிகழ்ச்சித் திட்ட முகாமையாளா் யூட்வொட்சன் ஆகியோா் உரையாற்றுவதையும் நிகழ்வில் கலந்து கொண்ட முன்பள்ளி ஆசிரியாகளின் ஒரு பகுதியினரையும் படங்களில் காணலாம் (படங்கள்: ஒங்காரன்)