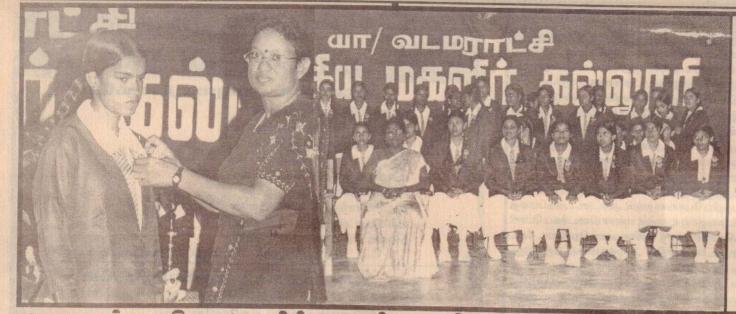

யாழ்.மாவட்டத்தில் உள்ள முன் போது இவ்வாறு தெரிவித்தார். பள்ளி ஆசிரியாகள் இனிமேல் தமது தேவைகளை முன்பள்ளி ஆசிரியர் ஒன்றியத்தின் ஊடாக முன்வைக்கலாம். யாழ்.மாவட்ட முன்பள்ளி ஆசிரி யா் ஒன்றியத்தின் நிறுவுனரும் கைத் தொழில் வேளான் மகளிர் ஒன்றியத் தின் பணிப்பாளருமான எஸ்.ஜே. செல் வராசா மேற்கண்டவாறு தெரிவித் தார். யாழ்.வீரசிங்கம் மண்டபத்தில் நேற்று முற்பகல் 10 மணியளவில் இடம்பெற்ற யாழ்.மாவட்ட முன்பள்ளி ஆசிரியர் ஒன்றியத்தின் அங்குரார்ப்பண

யாழ்ப்பாணம்,ஒக.13 நிகழ்வில் தலைமையுரையாற்றும் அவா அங்கு உரையாறறுகையில மேலும் தெரிவித்தவை வருமாறு: கைத்தொழில் வேளான் மகளிர் ஒன்றியத்தின் ஊடாக 1998ஆம் ஆண்டு முதல் யாழ்.மாவட்டத்தில் உள்ள முன்பள்ளி ஆசிரியர்களின் வளர்ச்சியில் நாம் பெரிதும் பங்கு வகித்துள்ளோம்.

(月-560039)

தோ.பே.: 006496 385330 முருகேசபிள்ளை குடும்பத்தினர். உதயன்

பக்கம் 05

யாழ்.மாவட்ட முன்பள்ளி ஆசிரியர் ஒன்றியம் அங்குரார்ப்பண நிகழ்வு நேற்று யாழ்.வீரசிங்கம் மண்டபத்தில் நடைபெற்றபோது எடுக்கப்பட்ட படங்கள் நிகழ்வில் முன்பள்ளி ஆசிரியர் ஒன்றியத்தின் நிறுவுநர் எஸ்.ஜே.செல்வராசா தலைமை உரையாற்றுவதையும் இலங்கை வங்கி மானிப்பாய் கிளையின் முகாமையாளர் எஸ்.லட்சுமணசர்மா, யாழ்.ப. நோ.கூட்டுறவுச் சங்கத்தின் பொது முகாமையாளா் க.மனோகரன், சோஆ நிறுவனத்தின் நிகழ்ச்சித் திட்ட முகாமையாளா் யூட்வொட்சன் ஆகியோா் உரையாற்றுவதையும் நிகழ்வில் கலந்து கொண்ட முன்பள்ளி ஆசிரியாகளின் ஒரு பகுதியினரையும் படங்களில் காணலாம் (படங்கள்: ஒங்காரன்)