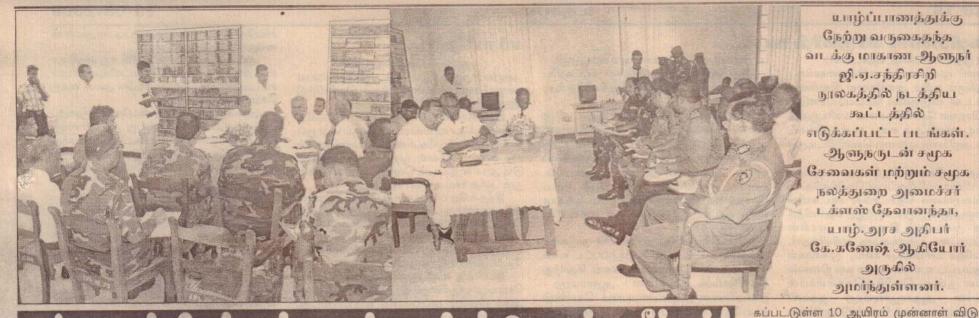

வடமாகாண ஆளுநர் மேஜர் ஜெனரல் ஜி.ஏ.சந்திரசிறி இவ்வாறு தெரிவித்தார்.

நேற்று யாழ்.நூலகக் கேட்போர் கூடத்தில் நடைபெற்ற 'வடக்கின் வசந் தம்' மீளாய்வுக் கூட்டத்தில் உரையாற்று கையிலேயே அவர் இவ்வாறு குறிப் பிட்டார்.

அங்கு அவர் மேலும் தெரிவித் தவை வருமாறு:

கொழும்பில் இருந்து ஏ-9 வீதி யூடாகப் பொருள்களை எடுத்துவரு வதற்கு அரச திணைக்களங்கள் இது வரை காலமும் பாதுகாப்பு அமைச்சுக்கு விண்ணப்பித்தே அனுமதியை பெற்று வந்தன. தற்போது அந்த நடைமுறை யில் மாற்றம் கொண்டுவரப்பட்டுள் ளது. எதிர்காலத்தில் இவ்வாறான ஏற்பாடுகளுக்கு ஆளுநர் செயலகத் துக்கே விண்ணப்பிக்கவேண்டும். ஆகக் குறைந்தது பொருள்கள் எடுத்து வருவதற்கு மூன்று நாள்களுக்கு முன்

னர் விண்ணப்பம் சமர்ப்பிக்கப்பட வேண்டும். அனுமதியைப் பெற்றுக் கொடுப்பதற்கான நடவடிக்கைகளை ஆளுநர் செயலகம் மேற்கொள்ளும் – என்றார் ஆளுநர்.

வடமாகாண ஆளுநர் தலைமை யில் நடைபெற்ற இந்தக் கூட்டத்தில் சநூகசேவைகள் மற்றும் சமூகநலத் துறை அமைச்சர் டக்ளஸ் தேவானந்தா, யாழ்.அரச அதிபர் கே.கணேஷ், யாழ்.மாவட்டப் படைகளின் தளபதி மேஜா் ஜெனரல் ஜி.பி.ஆா்.டி.சில்வா, வடமாகாண பிரதம செயலாளர் ஆ சிவசுவாமி, யாழ். மேல்நீதிமன்ற நீதி பதி இ.த.விக்னராஜா மற்றும் மாகாண அமைச்சுக்களின் செயலாளர்கள், பிர தேச செயலாளாகள், திணைக்களத் தலைவர்கள், படைத்தளபதிகள், பொலிஸ் உயரதிகாரிகள் எனப் பலர் கலந்துகொண்டனர்.

வடக்கின் வசந்தம் அபிவிருத்தித் திட்டத்தின் கீழ் மேற்கொள்ளப்பட்டு வரும் பணிகள் குறித்து இந்தக் கூட் டத்தில் ஆராயப்பட்டது.

அபிவிருத்திப் பணிகளை நடை முறைப்படுத்துவதில் காலதாமதம் காட்டாமல் விரைவாக அவற்றை செய்து முடிக்குமாறு ஆளுநா திணைக் களங்களின் தலைவர்களிடம் கேட் டுக் கொண்டார். அவற்றில் ஏதும் தடைகள் ஏற்படின் அது குறித்து உட