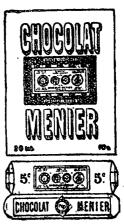

E. NOEL WALKER, Colonial Secretary. In compliance with the provisions of "The Trade Marks Ordinance, 1888 and 1890," and the Regulationss made on March 28, 1889, notice is hereby given that Messrs. Julius & Creasy have applied for the registration of the following Trade Vark in respect of Chocolate Cakes in Class 42 in the name of the Societé Menier Manufactory, 56, Rue de Chateaudun, Paris, and offices at 11, Place de la Madeleine, Paris, in the Classification of Goods in the abovementioned Regulatons:—

E. NOEL WALKER, Colonial Secretary.

IN compliance with the provisions of "The Trade Marks Ordinances, 1888 and 1890," and the Regulations made on March 28, 1889, notice is hereby given that Messrs. T. A. Martin & Co., Importers and Merchants, Colombo, have applied for the registration of the following Trade Mark in respect of Matches in their name, in Class 47 in the Classification of Goods in the above-mentioned Regulations:—