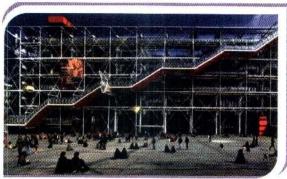

## Pompidou பொம்பிடோ நிலையம்

நவீனத்துவக் கலைக்கான உலகின் மிகப் பெரிய அறிவியற் களஞ்சியங்களில் ஒன்றாக அமைந்திருப்பது பொம்பிடோ நிலையத்தின் சிறப்பம்சம் ஆகும்.

1969இல், பிரான்சின் முன்னாள் ஜனாதிபதி ஜோர்ஜ் பொம்பிடோ, பாரிஸின் போபேக் (Beaubourg) பகுதியில் கலாச்சார அறிவியற் களஞ்சியத்தை அமைக்கத் தீர்மானித்தார். பொம்பிடோ நிலையத்தின் கட்டுமான வேலைகள் 1972இல் ஆரம்பிக்கப்பட்டு ஜனாதிபதி கிஸ்காட் எஸ்ராங் அவர்களால் 1977 ஜனவரி மாதம் திறந்து வைக்கப்பட்டது.

இக் கட்டிடத்தின் பெரும்பகுதி இரும்பினாலும் கண்ணாடிகளாலும் அமைக்கப்பட்டிருக்கின்றன. வெளிப்பக்கம், பல வர்ணங்கள் தீட்டப்பட்ட பாரிய குழாய்களால் அமைக்கப்பட்டிருக்கின்றது. பாவனையாளர்கள் ஏறிச் செல்லும் தானியங்கிப்படிகள் கட்டிடத்தின் வெளிப்புறத்தின் முழு நீளத்திற்கும் மூலைவிட்டமாக மேல் நோக்கிச் செல்கின்றன. இவ்வாறு வடிவமைக்கப்பட்ட கவர்ச்சிமிகு கட்டிடம் "நகரின் இயந்திரம்" என வர்ணிக்கப்படுகின்றது.

இதன் நிலக்கீழ் தளம் விரிவுரைகள், கருத்தரங்குகள் நடாத்துவதற்குரிய இடமாகவும், இதன் நிலத்தளம் பொது தகவல்கள் நிலையமாகவும், முதலாவது மாடி பொது நூலகமாகவும் உள்ளது. இரண்டாவது, மூன்றாவது மாடிகள் நவீனத்துவ கலைக்கான தேசிய நூதனசாலையாக உள்ளன. இவை இருபதாம் நூற்றாண்டின் பல்வேறுபட்ட தகவல் பதிவுகளின் களஞ்சியமாக திகழ்கின்றது. பிரபல ஓவியர்களான பிக்காசோ, மிரோ, டாலி உட்பட பலரது ஒவியங்கள் அங்கே காணப்படுகின்றன.