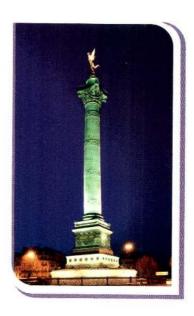

### Place de La Bastille

### பஸ்ரில் சதுக்கம்

பாரிஸ் 4, 11, மற்றும் 12 என பாரிசின் மூன்று வட்டாரங்கள் சந்திக்கும் சதுக்கமே Place de la Bastille என அழைக்கப்படுகின்றது. இங்கு 'Colonne de Juillet' என அழைக்கப்படும் 150 மீட்டர் உயரமான தூண் நிறுவப்பட்டுள்ளது. இத்தூண் 1830 பிரான்சின் யூலை புரட்சியின் ஞாபகார்த்தமாகும். 1835 – 1840 காலப்பகுதியில் நிறுவப்பட்ட இத்தூணின் வரலாறு 10வது சார்ள்ஸ் மன்னனின் வீழ்ச்சியையும் முதலாவது லூயி பிலிப் மன்னனின் வெற்றி வாகையையும் நினைவு கூருகின்றது.

தூணின் முடியாக சுதந்திர உணர்வைப் பிரதிபலிக்கும் முகமாக Le Genie de la Liberté சிலை நிறுவப்பட்டுள்ளது. Bastille சதுக்கம் ஆரம்பத்தில் கோட்டையாகவும் பின்னர் சிறைச்சாலையாகவும் பின்னர் சுதந்திரச் சதுக்கமாகவும் மாற்றம் பெற்றுள்ளது. இன்று முக்கிய அரசியல் நிகழ்வுகள் பேரணிகள் மற்றும் ஒன்றுகூடல்களின் சதுக்கமாகவும் தன்னை வரையறுத்துள்ளது.

ஒரு பக்கம் Bastille ஒப்பேரா அரங்கம் மறுபக்கம் கனல் சன் மார்த்தான் எனவும் சுற்றிவர உணவகங்கள், Café கள் என ஆடல் பாடல்களுடன் பிரான்ஸ் மக்களின் கொண்டாட்ட உணர்வைப் பிரதிபலித்து வருகின்றது Place de la bastille சதுக்கம்.

Place de la Bastille 75011 Paris