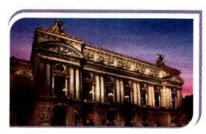

# Opéra de Paris Palais Garnier

ஒபேரா

பாரிஸில் உள்ள ஒபேரா நாடக அரங்கே உலகில் மிகப் பெரிய நாடக அரங்காகும். ஒரே நேரத்தில் 2000 பார்வையாளர்களை உள்ளடக்கக்கூடியது. இதன்பரப்பு 120,000 சதுரஅடிகள் (11,000 சதுர மீற்றர்கள்). 48 மீற்றர் அகலத்தையும், 60 மீற்றர் உயரத்தையும், 16 நுழைவாயில்களையும் உடைய பிரமாண்டமான இதன் மேடையில் ஒரே நேரத்தில் 450 கலைஞர்கள் பங்கேற்கமுடியும். 3வது நெப்போலியனால் அவருடைய காலத்தில் கட்டப்பட்ட அலங்கார வேலைப்பாடுகளும், கலைநுட்பமும் செறிந்த பிரான்சின் முக்கியமான கட்டிடம் இதுவாகும்.

ஒபேரா நாடக அரங்கு, சார்ள்ஸ் கார்னியே ஊாயசடநள புயசிநைச) என்பவரால் வடிவமைக்கப்பட்டு 1862—1875 காலப்பகுதியில் கட்டப்பட்டதாகும். 3வது நெப்போலியனின் காலத்தை நினைவுபடுத்தும் வகையில் ஒபேரா கட்டிடத்தின் வெளிச்சுவர்கள் வடிவமைக்கப்பட்டு பொன்முலாம் பூசப்பட்டு அலங்கரிக்கப்பட்டிருக்கின்றன.

1860ம் ஆண்டில் கட்டிட வேலைகள் ஆரம்பிக்கப்பட்டிருப்பினும் அரசுக்கெதிரான மக்கள் புரட்சியால் பணிகள் 1870 இல் பாதிக்கப்பட்டு, பின்னர் வேலைகள் முடிக்கப்பட்டு 1875ம் ஆண்டு ஜனவரி 15இல் அங்குரார்ப்பணம் செய்யப்பட்டது.

பல வர்ண சலவைக் கற்கள் பதிக்கப்பட்ட இரண்டு பெரிய படிக்கட்டுகள் நாடக அரங்கின் மேல் மாடிக்குச் செல்கின்றன. ஒபேராவின் உட்பகுதியில் பல வர்ண ஓவியங்கள் வரையப்பட்டும் மிக நுட்பமாக செதுக்கப்பட்ட சிலைகள் வைக்கப்பட்டும் அழகுபடுத்தப்பட்டிருக்கின்றன.

கட்டிட அமைப்பும் அலங்காரங்களும் சிற்ப வேலைப்பாடுகளும் ஒரே நேரத்தில் நாடக அரங்காகவும் அருங்காட்சியகமாகவும் பார்வையாளர்களிடம் தென்படும் வண்ணம் அமைக்கப்பட்டிருக்கின்றது.

1669 ம் ஆண்டில் 14ம் லூயி மன்னரால் 'அரச சங்கீத அக்கடமி' அமைக்கப்பட்ட பின்னர் கட்டப்பட்ட 13வது நாடகஇசை அரங்கு ஒபேரா ஆகும். கடந்த 3 நூற்றாண்டுகளாக ஒபேராவில் நடைபெற்ற நிகழ்வுகள் அருங்காட்சியாக நூல கத்தில் நினைவுபடுத்தப்பட்டுள்ளன.