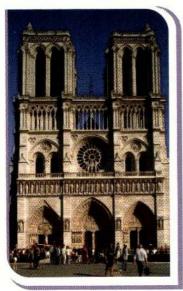

#### நோத்ர் டாம் தேவாலயம்

பாரிஸ் நகரில் வளைந்தோடும் செயின் நதி யின் இரண்டு கிளைகளின் நடுவே, பாரிஸ் நகரின் தீவு என அழைக்கப்படும் Ile de la Cité யின் மத்திய பகுதியில் இத் தேவாலயம் அமைந்துள்ளது. ஆண்டகை மோறிஸ் டி சுலி (Bishop Maurice de Sully) என்பவரால் 1160ம் அண்டில் திட்டமிடப்பட்டு 1163இல் அடிக்கல் நாட்டப்பட்டது. சிற்ப வேலைப்பாடுகள் நிரம்பிய இத்தேவாலயத்தின் கட்டிடவேலைகள் ஐரோப்பாவில் இடம்பெற்ற யுத்தங்களால் பல ஆண்டுகள் தாமதமாகின. 1200ம் ஆண்டளவில் முன்புறப் பகுதியும், 1250ம் ஆண்டளவில் அதன் முக்கிய இரண்டு கோபுரங்களும் கட்டி முடிக்கப்பட்டதுடன் 1345இல் முழுமையாகக் கட்டி முடிக்கப்பட்டது. 1789ம் ஆண்டு பிரெஞ்சுப்புரட்சியின் பின்னர் 1793ம் ஆண்டு தேவாலயம் அழிக்கப்படக்கூடிய ஆபத்தை எதிர்நோக்கி இருந்தது.

1793ம் ஆண்டில் பிரான்ஸ்நாட்டு அரசர்களை

வெறுத்த பாரிஸ் மக்களால் தேவாலயத்தில் வைக்கப்பட்டிருந்த 28 இஸ்ரேலிய – யூத அரசர்களின் சிலைகள் இழுத்து வீழ்த்தப்பட்டன. பல நூற்றாண்டுகளாக சேதம் அடைந்திருந்த தேவாலயம் 1804ல் இடம்பெற்ற முதலாவது நெப்போலியனின் முடிசூட்டு விழாவை முன்னிட்டு 1802 இலிருந்து மீண்டும் புனிதப்படுத்தப்பட்டது.

தேவாலயத்துள் செல்லும் போது அதன் பிரமிக்கத்தக்க விசாலத்தைப் பார்க்கலாம். 9000 பேர் வரை உள்ளடக்கக் கூடிய தேவாலயத்தின் உட்பகுதி 130 மீற்றர் நீளத்தையும் 50 மீற்றர் (164 அடி) அகலத்தையும் 35 மீற்றர் (115 அடி) உயரத்தையும் கொண்டதாகும். 16 அடி விட்டமுள்ள தூண்கள் தேவாலயத்தை 5 பிரிவுகளாகப் பிரிக்கின்றன. 33 அடி விட்டமுள்ள இரண்டு வேலைப்பாடுகள் அடங்கிய கண்ணாடி யன்னல்கள் இரண்டு பக்கங்களில் அமைக்கப்பட்டுள்ளன. 'எங்கள் பாரிஸ் மாதா' (Our Lady of Paris / Notre Dame de Paris) சிலை பெரிய தூண்களின் வலது பக்கமாக அமைக்கப்பட்டுள்ளது. 800 ஆண்டுகளுக்கு முற்பட்ட பொறியியற் திறனையும் கட்டிடக் கலையின் அழகையும் சிறப்பையும் வெளிப்படுத்தி நிற்கும் Notre Dame பார்ப்போரை வியக்கவைக்கும் என்பது திண்ணம்.