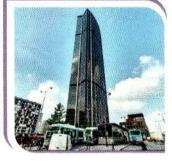

### Montparnasse

மொந்பர்னாஸ் கட்டிடம் பிரான்சின் மிக உயர்ந்த கட்டிடங்களில் ஒன்றாகும். 56 மாடிகளைக் கொண்ட இக்கட்டிடம் 200 மீற்றர் உயரமானது. 80 மீற்றர் ஆழமுள்ள தூண்கள் இக்கட்டிடத்தின் அத்திவாரமாக உள்ளன. இரும்பினாலும், கண்ணாடிகளினாலுமான இக்கட்டிடத்தின் உச்சி வரை சென்று பார்க்க வசதிகள் உண்டு.