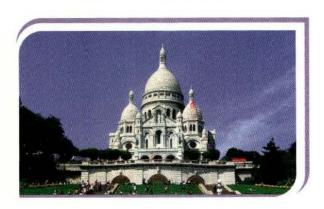

# Basilique du Sacré Coeur de Montmartre

வெண் தேவாலயம்

பாரிஸ் – மொன்மார்த் (Montmartre) மலை உச்சியில் அமைந்திருக்கும் தேவாலயம், வெண்கற்களால் கட்டப்பட்ட கண்களைக் கவரும் ஓர் அதிஅற்புத கட்டிட கலைநுட்பம் நிரம்பிய தேவாலயம் ஆகும்.

1870 — 1871ம் ஆண்டு காலப் பகுதியில் இடம்பெற்ற பாரிஸ் கொம்யூன் எழுச்சியின் போது இடம்பெற்ற துன்பியல் சம்பவங்களுக்குப் பிராயச்சித்தமாக இத்தேவாலயம் கட்டப்பட்டதாக கூறப்படுகிறது. தேவாலயங்களின் கட்டுப்பாட்டில் இருந்த பாராளுமன்றத்தால் 1873ம் ஆண்டில் எடுக்கப்பட்ட முடிவிற்கிணங்க, 1876ல் வெண்தேவாலயத்தின் கட்டுமானவேலைகள் ஆரம்பிக்கப்பட்டு 1919ம் ஆண்டில் அங்குரார்ப்பணம் செய்யப்பட்டது. 83 மீற்றர் உயரமும் 35 மீற்றர் அகலமும் கொண்டு அமைக்கப்பட்டுள்ளது. நான்கு சிறிய கூம்பக வடிவிலான கோபுரங்களையும், நடுப்பகுதியில் பெரிய கோபுரத்தையும் கொண்டுள்ள இந்த ஆலயத்தின் பின்பகுதியில் 94 மீற்றர் உயரமான மணிக்கூட்டுக்கோபுரம் அமைந்துள்ளது. உலகில் மிகவும் பெரிய கோயில் மணிகளில் ஒன்றான 19 தொன் நிறையுடைய மணி கோபுரத்தில் நிலை நிறுத்தப்பட்டுள்ளது.

தேவாலயத்தின் உட்பகுதியிலிருந்து படிகள் மூலம் விசாலமான (475 $m^2$ ) நிலக்கீழ் தளத்திற்குச் செல்லமுடியும். உள்ளே தீட்டப்பட்டுள்ள சிற்பங்களும், சித்திரங்களும், ஒளிதெறிக்கும் கண்ணாடி வேலைப்பாடுகளும் வியப்பூட்டும் வண்ணம் அமைந்திருக்கின்றன. ஆலயத்திற்கு வெளியில் நின்று பாரிஸ் நகரின் வனப்பை பல மைல் தூரத்திற்குப் பார்த்து ரசிக்கமுடியும். மலை உச்சியில் அமைந்திருக்கும் இத்தேவாலயத்திற்கு பல நூறு படிக்கட்டுகளில் ஏறியோ அல்லது கேபிள் நகரி மூலமோ சென்றடைய முடியும்.

Basilique du Sacré
Coeur de Montmartre
35, Rue du Chevalier de la Barre, 75018 Paris
Métro : Anvers

www.sacre-coeur-montmartre.com