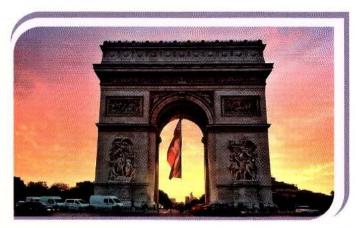

### Place Charles-de-Gaulle

வெற்றி வகைவு

நெப்போலியன் தனது இராணுவ எழுச்சியின் வெற்றிச்சின்னமாக இந்த 'வெற்றி வளைவை" (Arc de Triomphe) அமைப்பதற்கு 1806ல் உத்தரவு பிறப்பித்தார். 1836இல் கட்டி முடிக்கப்பட்ட இந்த வளைவு 22 மீற்றர் அகலமும் 50 மீற்றர் உயரமும் 22 மீற்றர் ஆழமும் உடையது. உலகின் மூன்றாவது பெரிய வெற்றி வளைவு இது என்பதும் குறிப்பிடத்தக்கது.

பாரிஸில் 12ற்கும் மேற்பட்ட வீதிகள் சந்திக்கும் சாள்ஸ் டி கோல் என்ற இடத்தில் இவ்வளைவு அமைந்துள்ளது. உலகின் மிக அழகான வீதியும் உலகின் விலையுயர்ந்த வீதிகளில் ஒன்று எனவும் அழைக்கப்படும் சாம்செலிசே (Champs-Élysées) வீதியை எதிர்நோக்கிய வண்ணம் இந் நினைவுச்சின்னம் அமைந்திருப்பது அதன் இன்னொரு சிறப்பு.

முதலாம் உலகப்போரில் நாட்டுக்காகப் போராடி மடிந்த பெயர்தெரியாத வீரர்களின் நினைவாக இந்த வெற்றி வளைவு கட்டப்பட்டுள்ளது. இவ் வெற்றிவளைவின் கீழ் இன்று வரை இனங்காணப்படாத (Les soldats inconnu) வீரரின் சமாதி அமைக்கப்பட்டு, முதலாம் உலகப் போரில் உயிர் நீத்த வீரர்களுக்காக 1923ம் ஆண்டுமுதல் அணையாவிளக்கு ஒன்று ஒளிர்ந்துகொண்டிருக்கிறது. குற்போது 2ஆம் உலகப் போரில் உயிர்நீத்தவர் நினைவும் சேர்க்கப்பட்டுள்ளது)

இந்த நினைவுச் சின்னத்தின் சரித்திரத்தை உள்ளடக்கும் ஒரு சிறிய அருங்காட்சியகமும் இந்த வெற்றிவளைவுடன் இணைந்து காணப்படுகிறது. அத்துடன் 558 இராணுவ ஜெனரல்களின் பெயர்களும் பிரான்சின் போர்க்கள வெற்றிகளும் வளைவில் பொறிக்கப்பட்டுள்ளது. யுத்தக் களங்களில் இறந்த ஜெனரல்களின் பெயர்கள் அடிக்கோடிடப்பட்டுள்ளன. பிரான்சின் தேசிய தினமான யூலை 14ல் இடம்பெறுகின்ற அணிவகுப்புக்கள் இந்த இடத்திலிருந்தே ஆரம்பமாவதும் குறிப்பிடத்தக்கது. ஒவ்வொரு வருடமும் நவம்பர் 11ம் திகதி போராடி உயிர் நீத்த வீரர்களுக்கு இங்கு அஞ்சலி செலுத்தப்படுகின்றது.