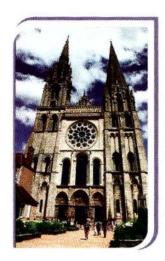

#### புனித சாட் மாதா தேவாலயம்

புனித சாட் மாதா தேவாலயத்தின் ஆரம்ப கட்டுமான வேலைகள் 1020ம் ஆண்டளவில் பாதிரியார் புல்பேர்ட் (Fulbert) என்பவரின் கோரிக்கைக்கிணங்க ஆரம்பிக்கப்பட்டது. ஆனால் 1030ம், 1134ம், 1194ம் ஆண்டுகளில் ஏற்பட்ட தீ விபத்துக்களால் தேவாலயம் சேதமாக்கப்பட்டது. 3வது தீ விபத்தின் பின்னர் 16 ஆண்டுகள் திருத்த வேலைகள் நடைபெற்று, 1210ம் ஆண்டில் இருந்து இத்திருத்தலம் «எங்கள் சாட் மாதா» (Our Lady of Chartres) என வழங்கப்பட்டு வருகிறது.

17 அக்டோபர் 1260 இல் புனித சாட் மாதா தேவாலயம் அரசர் புனிது லூயி மற்றும் போப்பாண்டவர் நான்காம் அலெக்சாண்டர் ஆகியோர் தலைமையில் முதன் முதலாக புனித அங்குரார்ப்பணம் செய்யப்பட்டது. இந்த தேவாலயம் பாரிஸிலிருந்து தென்மேற்காக 96

கிலோமீட்டர் தொலைவில் அமைந்துள்ளது.
12ம் – 13ம் நூற்றாண்டுகளில் மெதுவாக வட – மத்திய பிரான்சில் வளர்ச்சியடைந்த
'கோதிக்' (Gothic) கலை வடிவங்களில் அமைந்த மிகப் பிரமாண்டமான
இத்தேவாலயமானது அழகிய கண்ணாடி வேலைப்பாடுகளையும், 3889
சிற்பங்களையும் கொண்டு அழகுற மிளிர்கிறது. சமய கலவரங்கள் இல்லாத
அந்தக் காலப்பகுதியில், பெருமளவு நிதி வசதியைக் கொண்டிருந்த
தேவாலயத்தினால், ஆயிரத்திற்கும் மேற்பட்ட சிறந்த «Gothique» கலைஞர்களின்
கைவண்ணத்தில் கட்டுமானப் பணிகள் முன்னெடுக்கப்பட்டன.

பிரான்ஸ் நாட்டின் பழைய கட்டுமான வேலைப்பாடுகளின் சிறப்பிற்கு முக்கிய நினைவுச்சின்னமாக இத்தேவாலயம் விளங்குகிறது.

இத் தேவாலயத்திற்கு நோய்வாய்ப்பட்டவர்களை அழைத்துச் சென்று நலம்பெற வேண்டி ஜெபிக்கின்றனர். இது பல நூற்றாண்டுகளாக நடைபெற்று வருகிறது. இற்றைவரை மக்கள் நம்பிக்கையுடன் நலம்பெற வேண்டி பிரார்த்தனை செய்கின்றனர்.