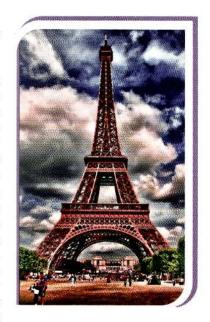

## Eiffel Tower / Tour Eiffel

### ஈபிள் கோபுரம்

பாரிஸில் உள்ள ஈபிள் கோபுரம் பிரான்சின் முக்கிய நினைவுச் சின்னமாக விளங்குகின்றது.

உலகின் Steel Lady என வர்ணிக்கப்படும் இக் கோபுரம் பொறியியலாளர் குஸ்ராவ் ஈபிள்(Gustave Eiffel) என்பவரின் தலை மையில் உலகத் தொழிற்புரட் சியை நினைவுகூரும் வண்ணம் அமைக்கப் பட்டது. 15,000 இரும்புத் துண்டுகளால் ஓட்டிப்பொருத்தப்பட்ட இக்கோபுரம் கலை உணர்வும் கட்டுமானத் திறனும் 1887இல் இதன் கட்டுமானப் உடையது. பணிகள் ஆரம்பிக்கப்பட்டு 31.03.1889இல் திறந்துவைக்கப்பட்டது. மூன்று மாடிகளைக் கொண்ட இதனது நிறை 7300 தொன்கள். ஒப்பீட்டளவில் இது இலகுநிறையாகும் (light weight) முதலா வது மாடி 57 மீற்றர் உயரத்திலும், இரண்டாவது மாடி 115 மீற்றர் உயரத்திலும் மூன்றாவது மாடி 274

மீற்றர் உயரத்திலும் அமைந்துள்ளது. வானம் தெளிவாக உள்ள காலங்களில் கோபுரத்தின் உச்சியிலிருந்து 45 மைல் தொலைவுவரை பாரிஸின் வனப்பை ரசிக்கமுடியும்.

ஈபிள் கோபுரத்தின் உச்சி தொலைத்தொடர்பு மற்றும் வானொலி அன்ரனாக்களால் நிறைந்துள்ளது. முதலாவது வானொலி ஒலிபரப்பு 1898ல் மேற்கொள்ளப்பட்டது.

முதலாம் உலகமகா யுத்தத்தின் பின் அது மேலும் விஸ்தரிக்கப்பட்டது. 1957 இல் அன்ரனா 18.2 மீற்றர்களாலும் பின்னர் 2000ம் ஆண்டில் 5.7 மீற்றர்களால் மேலும் உயர்த்தப்பட்டு 324மீற்றர் மொத்த உயரமாக தற்போது காணப்படுகின்றது. 1889 — 1930ம் ஆண்டுவரை உலகின் மிக உயரமான கட்டிடம் என்ற பெருமையையும் கொண்டிருந்தது.

உலக அதிசயங்களில் ஒன்றான இந்த ஈபிள்கோபுரமானது பாரிஸ் நகருக்கு வரும் உல்லாசப்பயணிகள் அனைவரையும் ஒருமுறையாவது தன்னகத்தே ஈர்க்கத் தவறுவதில்லை.

Tour Eiffel
Champ de Mars
4, Avenue Anatole France
75007 Paris
www.toureiffel.paris