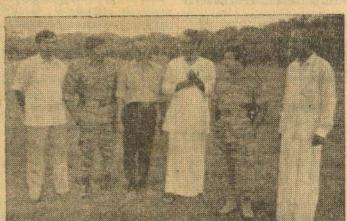

## யோக, பாலசிங்கம், ஹமீத், படைத்தளபதிகள் தருமல ருகரை சுற்றிப் பார்வையிட்டனர்

விடு தஃ ப்புலிகளும் அமைச்சர் ஹமீதம் நேற்று திருமலேயில் சந்தித்து பேச்சுக்களே நடரத்தினர். விடுதஃப் புலிகள் சார்பில் விடுதஃப் புலிகளின் மக்கள் முன்னணிச் செயலாளர் யோயரட்ணம் யோகி. அரசியல் ஆலோ சகர் அன்ரன் பாலசிங்கம், திருமதி பாலசிங்கம். புலிகளின் திருமஃ தி தளபதி பதுமன். அரசியல் பொறுப்பாளர் ரூபன், பிரதேசப் பொறுப் பாளர்கள் வித்தி, தயா ஆகியோர் கலந்து கொண்டனர். அமைச்சர்

ஹமீத்தோடு முப்படைகளின் இராணுவ அதிகாரிகளும் இப்பேச்சில் கலந்து கொண்டனர், அவர்கள் திருமின் நகரைச் கற்றிப்பார்த்து புனர்வாழ்வு நடவடிக்கைகள் பற்றிப் பேச்சுக்கள் நடாத்தினர் அமைதிப்படையின் வெளியேற்றத்தைத் தொடர்ந்து திருமவேலின் பாதுகாப்பு நடவடிக்கை கள் குறித்தும் பேச்சுக்கள் நடத்தினர்.