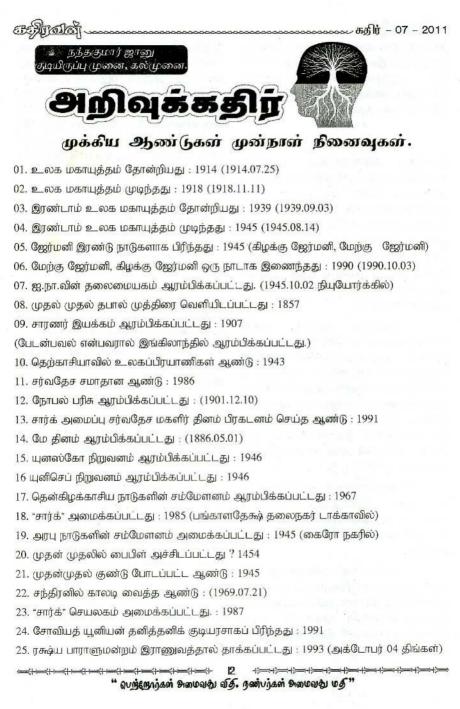

அடை மழை இருதரம் ஆற்றுநீர் பெருகியே தன்பால தாண்டுயே தனின்ரும் ஊர்வர உபையுடன் உறையிலும் உணவுகளின்றியே பலைகளால் மக்களும் பள்ளியில் தங்கவே

> வந்து சிறைபடும் எந்துவினத்தவர் சொந்தமுண்டென்று நான் பாங்கிடுவேன் – பின் கந்தகமாய் ஒரு முந்திய் சந்ததி தந்தது நாமைனப் பொங்கிடுவேன் மாண்டவர் பூபின்ய ஆண்டவர் நீல்யன மிண்டெமுந்து நான் பொங்கிடுவேன் – தமிழ் தாண்டு போகாதைனப் பெங்கிடுவேன் – வேறு என்னவென்று நாண் பெங்கிடுவேன்