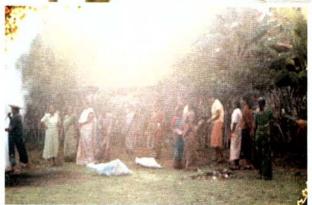

Digitized by Noolaham Foundation noolaham.org | aavanaham.org

காரணமாகவம் உரிக்கான நிலக்கில் சொந்கக் கட்டிடம் அமைய வேண்டும் என்னும் பற்றுறுதி காரணமாகவும் 2008 இல் பாரகி முன்பள்ளியின் முன்னாள் அசிரியையம் பெள்ளார் **ATM** சுகாகான் போஷகருமாகிய கிருமகி ஜெயாஞ்சனி அவர்கள் கலைமையில் முன்பள்ளி கட்டிட நிர்மாணிப்பக் குமு அங்கூரர்ப்பணம் குழுவினரின் செய்யப்பட்டு. வமிகாட்டுகலின் கீம் அவர்கள் கெய்வீக வளம் செறிந் ளுனலிங்கமர்க்கி ளாக சூமலில் ஆலய கேணியை பார்வைப் பலமாக கீர்க்கக் காணியில் கொண்டகுமான பண்டாடை LITTÉRE காணி. அவர்களிடம். நா.சுப்பையா வடிவேல் குடும்பக்கினர். வசந்தகுமார் மகாலிங்கம் குடும்பத்தினர், சீவரக்கினம் குடும்பக்கினர் அன்பளிப்பாக நிகியகவியடன் கொள்வனவ செய்யப்பட்டது. வமங்கிய பெயர்ந்து வாழும் ஏனைய முன்பள்ளி சமூகத்தினர் , கிராமத்தவர்கள், நலன் விரும்பிகள். பெற்றார்கள் மூலம் சேகரிக்க நிகியகவியுடன் மாரி காலக்கில் பெருமழைக் காலங்களில்  $2\frac{1}{2}$  அடி வரையில் வெள்ளம் வெள்ளக்காடாக காட்சி கரும் 7½ இலட்சம் பெறுமகியான நின்று. காணிக்கு சுமார் 5 இலட்சம் வரையில் செலவ செய்து மண் கொண்டு நிரப்பி சிறு குட்டை போன்று காணப்பட்ட நிலப்பரப்பினை சிரார்கள் கவம்ந்து விளையாட கூடிய நிலப்பாப்பாக மாள்ளிய பெருமையைக் முன்பள்ளி கொண் சமகக்கினர் நினைவிர் கொள்ளப்படவேண்டியவர்கள்.

எமது பிரதேசத்தில் இம்முறைமை மிகவும் அண்மைக் காலத்தில்தான் அறிமுகமானது. இருப்பினும் ஒப்பீட்டளவில் முன்பள்ளி நீண்ட வாலாற்றைக் கொண்டது. பயிற்றப்பட்ட ஆசிரியர்கள் பணியில் உள்ளனர். ஆனாலும் இதற்குச் சொந்தமான கட்டிடம் இல்லாதது ஒரு குறையாக இருந்தது. இக்குறையை நிறைவ செய்யும் வகையில் சமூகம் முன்வந்து விஸ்தீரணமான காணி பெற்றுக் கட்டிடம் கட்டி தலை நிமிர்ந்து நிற்க வகை செய்தமை பாராட்டுக்குரிய விடயமாகும்.