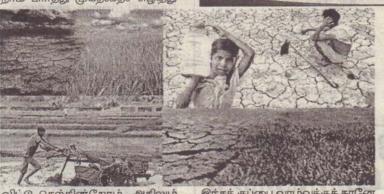

## உரம் தாங்கிய கப்பல் அடுத்த மாதம் இலங்கைக்கு

(கொழும்பு)

36 ஆயிரம் மெற்றிக் தொன் ட்ரிப்பல் பொசுப்பைற்று அடங் கிய கப்பல் ஒன்று அடுத்த மாத மளவில் நாட்டை வந்தடைய வுள்ளதாக விவசாய அமைச்சு வெளியிட்டுள்ள அறிக்கையில் தெரிவிக்கப்பட்டுள்ளது.

ஐக்கிய நாடுகளின் உணவு மற்றும் விவசாய அமைப்பின் நிதியுதவியின் கீழ் இந்த உரம் பெற்றுக் கொள்ளப்படவுள் ளது.

பெற்றுக் கொள்ளப்படவள்ள

இந்த உரத்தினை சிறு போக த்தில் நெல் பயிரிடவுள்ள விவ சாயிகளுக்கு இலவசமாக வழங்க திட்டமிடப்பட்டுள்ளது.

பெப்ரவரி மாத இறுதியில் பெ ரும்போகம் ஆரம்பிக்கப்பட வுள்ளமையினால் 3 ஆயி ரத்து 500 மெற்றிக் தொன் பொசுப்பைற்று உரத்தினை பணத்திற்கு கொள்வனவு செய்து விவசாயிகளுக்கு இல வசமாக வழங்க அரசாங்கம் திட்டமிட்டுள்ளதாகவும் தெரி விக்கப்பட்டுள்ளது. (நி