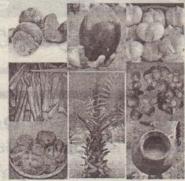

## in 8 in minimonistration

பணையில் ஆண் மரமும் பெண் மரமும் காணப்படும். ஆண் பனையில் பாளையில் இருந்து கதிர்கள் நீண்டு திரண்டிருக்கும். அவற்றினின்றும் சிறு ஆண் பூக் கள் விரியும். பூவில் தடித்த புற விதழ்களும் 3 அகவிதழ்களும் 6 மகரந்த கால்களும் தோன்றும்.

പെண் பனையில் பாளையில் இருந்து பட்டையாக 3 புறவிதழ் களும் 3 அகவிதழ்களும் கோள வடிவான பெண்ணகத்தை கொண்

இதுபோல மகரந்தச் சேர்க் கையின் பின்னா் பிஞ்சாகி பனங் காயாகும். இளங்காயிலுள்ள 3 நுங்குகளும் முற்றி விதைகளாகி விடும். காய் முற்றிப் பழமான பின்னர் பனம்பழம் தானே விழும். அதற்குள் மூன்று விதைகள் இரு க்கும். சேரமன்னரின் குடியிருப்பு பனை என்பர். இவ்வளவு பழைமை வாய்ந்த பனைமரம் இன்னும் பயன்கொடுத்துக் கொண்டே உள்

அதிலும் உணவு வகைகளில் மட்டுமின்றி இயற்கை மருந்து ணவாகவும் அமைவதை இன் றைய விஞ்ஞானமும் ஏற்றுக் கொண்டுள்ளது. பனையில் ஆண் மரமும் பெண் மரமும் தனித்தனி யாக வளரும். இருவகை மரமும் பலவகையில் பயன்படுமாகிலும் ஆண்பனை, பெண்பனைபோன்று அத்துணை பயன்தரவல்லது அன்று. பெண் பனை மரத்தில் இருந்து இறக்கும் கள்ளிற்கு பதநீர் என்று பெயர். இதனைக் காய்ச்சி பனைவெல்லம், பனங்

#### பனை தரும் போசாக்கு உணவுகள்

கற்கண்டு முதலியவற்றை பெற லாம். இவை மருத்துவப்பண்புகள் நிறைந்தவை.பனையில் இருந்து பெறப்படும் நுங்கு, ஒடியல், பனங் கீழங்கு, புழுக்கொடியல், பூரான், பனங்கட்டி, பனம்பழம் போன்ற அனைத்துமே போசாக்கான ஆரோக்கிய உணவாகும்.

குடலைச் சுத்தம் செய்வதில் ஒடியற்கூழுக்கு முக்கிய பங்குண்டு. பொதுவாக ஒடியற்கூழ் பசியைத் தணிப்பதுடன் போசாக்கு மிக்க தாகவும் விளங்குகிறது. மலத்தை இளக்கி நன்கு வெளியேற்றும். எனவே இக்கூழை இடையிடையே தயாரித்து பருகி வருவதால் மலம் நன்கு வெளியேறி வாதம் முதலிய தோஷங்கள் நீங்கி சமநிலை பேணப்படுவதால் மூன்று தோஷ ங்களின் சமநிலை பேணப்பட்டு சரீர ஆரோக்கியமும் பேணப்படும்.