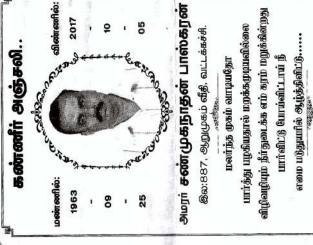

சண்முகநாதன் பாஸ்கரன்

(06)

இவ்வாறாக தன் பிள்ளைகளின் தேவைகளை அறிந்து அவர்களுக்கு நல்ல தந்தையாகவும். தன் மனைவிக்கு அன்பு நிறைந்த கணவனாகவும் பார் போற்ற இப் புவியுலகில் சமூகத்தவருடன் கூடி வாழ்ந்து நற்பண்புகளை கடைப்பிடித்து வாழ்வில் உயர்வு பெற்றிருக்கும் சமயத்தில் விதியின் கால ஓட்டத்தில் O5.1O.2O17இல் இறைவனின் திருப்பாதங்களை சென்றடைந்தார்.

## மண்ணில் நல்லவண்ணம் வாழ்ந்து நினைவில் நிலைத்து விட்ட அமரர் சண்முகநாதன் பாஸ்கரன்

வன்னிப் வகுநிலப் பாப்பில் வளங்கள் பல வாருந்கிய வட்டக்கச்சி ஊரில் கோவிலம் சுனையும் கூழ்ந்த ஆறுமுகம் வீதி பககியில் உகிக்க பாஸ் கான் இரை மையில் கொடக்கம் சுறுசுறுப்பானவனாக இருந்து அதி உத்தம வாது நல சேவைகளால் மற்றையவர்களை மதித்தும் மற்றையவர்களால் மதிக்கப்பட்ட பாஸ்கரன் இன்று வானமையும் கெய்வக்குடன் இணைந்து விட்டார். பாஸ்கரன் கல்வியிலும், விளையாட்டுத் துறையிலும் பாடசாலை நாட்களில் விவசாய பாடநெறியிலும் மன்னிலையில் கிகழ்ந்துள்ளான். பாஸ்கான் வாழ்வின் வரும் பகுதியில் போரும் வாருளாதார தடையும் நீடித்த காலக்கில் கான் அந்கக் காலக்கிலேயே விவசாயத்தில் புதிய புதிய கண்டு பிடிப்பு சிறந்த அறுவடை ஆகிய விவசாய மேம்பாட்டால் வருமிண்மிய மேம்பாட்டு நிறுவனம் மற்றும் திணைக்களத்தால் உயர் பரிசுகள் வழங்கப்பட்டும் கௌரவிக்கப்பட்டும் உள்ளார். படிப்படியாக தேசிய விருதுகள் கூடப் பெற்றுள்ளான். விவசாயிகளுக்கு முன் உதாரணமாகத் விவசாயிகளின் அமாக்குவம் அடையும் சிறந்க கிகம்ந்கு வரை கலைவராகவும் தனக்கென மட்டும் வாழாது தனது தொழிலாளர், நண்பர்கள். அயலவர்கள், எல்லோரையும் வேளாண்மை செய்கையிலும் வைத்துள்ளான் நாட்டின் கூழ்நிலைக்கமைய உயர்வடைய உணர்வடன் செயற்பட்டும் பங்களிப்பக்களை நல்கியம் கேசியக்கிற்கே உகவியள்ளான். இவர் வட்டக்கச்சி இராமநாதபுரம் கமநல சேவைகள் நிலையத்தில் தலைவராகவும், இரணையடு திட்ட வலதுகரை  $D_3$ கமக்காரர் அமைப்பின் கலைவாரகவும் மாவட்ட விவசாய அமைப்பின் நிர்வாக உறுப்பினராகவும் இருந்து அளப் வழிய சேவை செய்ததுடன் கமிப்பாக மீள்கடியேற்றக்கின் பின்பு இரணைமடுகள பாரிய அபிவிருத்தித் திட்டச் செயற்பாடுகளில் அதிக ஈடுபாடு கொண்டு மாவட்டவிவசாயிகளின் நலனுக்காக பாடுபட்டுழைத்துள்ளான்.