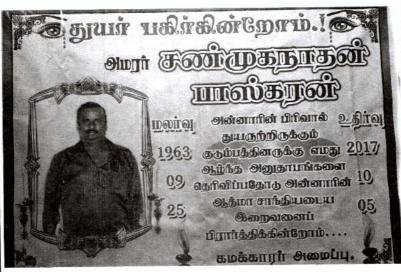

## சண்முகநாதன் பாஸ்கரன் அவர்களின் வாழ்க்கை வரலாறு

" தோன்றிற் புகழோடு தோன்றுக அஃதிலார் தோன்றலில் தோன்றாமை நன்று"

இந்து சமுத்திரத்தின் முத்து என வர்ணிக்கப்படும் இயற்கை வளம் பல நிறைந்த இலங்கை ஈழமணித் திருநாட்டில் வடபுலத்தின் வன்னிப் பெரு நிலப்பரப்பில் கிளிநொச்சி மாநகரில் கழனிகளும், நீர்நிலைகளும், ஆலயங்களும் நிறையப் பெற்ற வட்டக்கச்சி எனும் அழகிய கிராமம் தனில்.

1963ம் ஆண்டு புரட்டாதி மாதம் 25ஆம் திகதி சண்முகநாதன் அன்னலட்சுமி தம்பதிகளுக்கு நான்காவது மகனாகப் பிறந்தவரே பாஸ்கரன் ஆவார். இவர் சிறு வயதிலேயே துடிதுடிப்பும் கெட்டித்தனமும் கொண்டவராக விளங்கினார். இவர் தனது ஆரம்பபாலர் கல்வியினை நடராசா அன்னலட்சுமி பிள்ளைமாமி என்பவரிடமும் அதன் பின்னர் கிளி/ இராமநாதபுரம் மேற்று அ.த.க பாடசாலையில் தரம் ஒன்று தொடக்கம் தரம் ஆறு வரையான கல்வியினைக் கற்றார். அதன் பின் கிளி/ மத்திய மகா வித்தியாலயத்திலும் தன் கல்வியினை தொடர்ந்தார். (கல்விப் பொதுதராதர பத்திரம் வரை)

சண்முகநாதன் பாஸ்கரன்

(06)

இவ்வாறாக தன் பிள்ளைகளின் தேவைகளை அறிந்து அவர்களுக்கு நல்ல தந்தையாகவும். தன் மனைவிக்கு அன்பு நிறைந்த கணவனாகவும் பார் போற்ற இப் புவியுலகில் சமூகத்தவருடன் கூடி வாழ்ந்து நற்பண்புகளை கடைப்பிடித்து வாழ்வில் உயர்வு பெற்றிருக்கும் சமயத்தில் விதியின் கால ஓட்டத்தில் O5.1O.2O17இல் இறைவனின் திருப்பாதங்களை சென்றடைந்தார்.