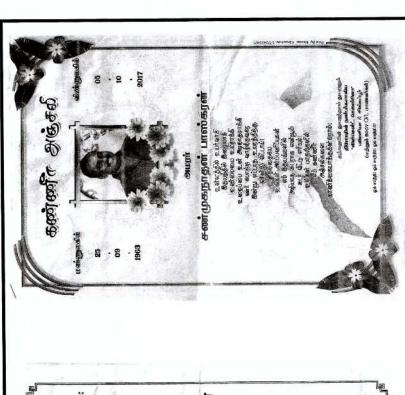

## சண்முகநாதன் பாஸ்கரன் அவர்களின் வாழ்க்கை வரலாறு

" தோன்றிற் புகழோடு தோன்றுக அஃதிலார் தோன்றலில் தோன்றாமை நன்று"

இந்து சமுத்திரத்தின் முத்து என வர்ணிக்கப்படும் இயற்கை வளம் பல நிறைந்த இலங்கை ஈழமணித் திருநாட்டில் வடபுலத்தின் வன்னிப் பெரு நிலப்பரப்பில் கிளிநொச்சி மாநகரில் கழனிகளும், நீர்நிலைகளும், ஆலயங்களும் நிறையப் பெற்ற வட்டக்கச்சி எனும் அழகிய கிராமம் தனில்.

1963ம் ஆண்டு புரட்டாதி மாதம் 25ஆம் திகதி சண்முகநாதன் அன்னலட்சுமி தம்பதிகளுக்கு நான்காவது மகனாகப் பிறந்தவரே பாஸ்கரன் ஆவார். இவர் சிறு வயதிலேயே துடிதுடிப்பும் கெட்டித்தனமும் கொண்டவராக விளங்கினார். இவர் தனது ஆரம்பபாலர் கல்வியினை நடராசா அன்னலட்சுமி பிள்ளைமாமி என்பவரிடமும் அதன் பின்னர் கிளி/ இராமநாதபுரம் மேற்று அ.த.க பாடசாலையில் தரம் ஒன்று தொடக்கம் தரம் ஆறு வரையான கல்வியினைக் கற்றார். அதன் பின் கிளி/ மத்திய மகா வித்தியாலயத்திலும் தன் கல்வியினை தொடர்ந்தார். (கல்விப் பொதுதராதர பத்திரம் வரை)

சண்முகநாதன் பாஸ்கரன்

(06)

இவ்வாறாக தன் பிள்ளைகளின் தேவைகளை அறிந்து அவர்களுக்கு நல்ல தந்தையாகவும். தன் மனைவிக்கு அன்பு நிறைந்த கணவனாகவும் பார் போற்ற இப் புவியுலகில் சமூகத்தவருடன் கூடி வாழ்ந்து நற்பண்புகளை கடைப்பிடித்து வாழ்வில் உயர்வு பெற்றிருக்கும் சமயத்தில் விதியின் கால ஓட்டத்தில் O5.1O.2O17இல் இறைவனின் திருப்பாதங்களை சென்றடைந்தார்.