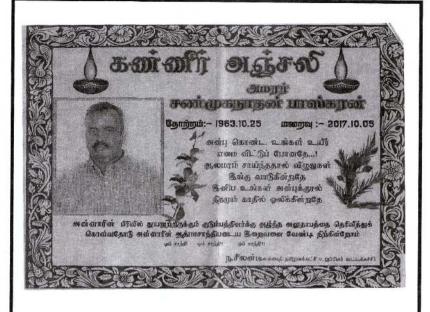

சண்முகநாதன் பாஸ்கரன்

(06)

இவ்வாறாக தன் பிள்ளைகளின் தேவைகளை அறிந்து அவர்களுக்கு நல்ல தந்தையாகவும். தன் மனைவிக்கு அன்பு நிறைந்த கணவனாகவும் பார் போற்ற இப் புவியுலகில் சமூகத்தவருடன் கூடி வாழ்ந்து நற்பண்புகளை கடைப்பிடித்து வாழ்வில் உயர்வு பெற்றிருக்கும் சமயத்தில் விதியின் கால ஓட்டத்தில் O5.1O.2O17இல் இறைவனின் திருப்பாதங்களை சென்றடைந்தார்.

இன்று எனது அருமை மச்சானை இழந்து தவிக்கின்றேன். 54 வயதில் இறைவன் அவளை அழைத்துக் கொண்டான். அவனது இடத்தை நிரப்ப வேறு யாருள்ளனர்? வல்லவன் வகுத்ததே வாய்க்கால் மரணத்தை நோக்கி என்ற படி காரியம் முடிந்து விட்டது. சண்முகநாதன் குடும்பத்தில் மரணத்தை நோக்கி முதல் அடி எடுத்து வைத்த துயரும் தாங்க முடியாதது வட்டக்கச்சியில் பாஸ்கரன் மச்சான் இருக்கிறான். என்ற நம்பிக்கையும் துணிவும் எனக்க உறுதுணையாயிருந்தது இன்று அதனை இழந்து கையறு நிலையில் நிற்கிறேன். அவனது இனிய ஆத்மா எல்லாம் வல்ல பரம் பொருளின் திருவடிகளில் சரன்புக இறைவனைப் பிரார்த்திக்கின்றேன்.