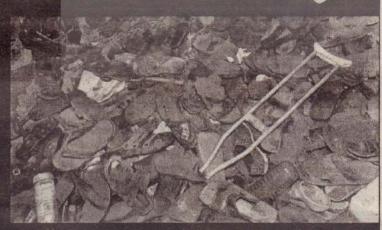

## சட்டத்திற்கு முன்நிறுத்துமாறு கோரி மனிதச் சங்கிலிப் போராட்டம்

(கொழும்பு)

உயிர்த்த ஞாயிறு தின குண் டுத் தாக்குதல்களின் உண் மைத்தன்மையை கண்டறிந்து, மிலேச்சத்தனமான செயலை செய்த சூத்திரதாரிகள் மற்றும் குற்றவாளிகளை சட்டத்திற்கு முன் கொண்டுவர வேண்டும் எனத் தெரிவித்து நேற்று மனி தச் சங்கிலிப் போராட்டம் முன் னெடுக்கப்பட்டது.

கடந்த 2019 ஆம் ஆண்டு ஏப்ரல் மாதம் 21 ஆம் திகதி உயிர்த்த ஞாயிறு தினத்தன்று தற்கொலைக் குண்டுத் தாக் குதல் இடம்பெற்று 4 ஆண்டுள் நிறைவடைகின்றது.

இந்நிலையில், இன,மத, மொழி, கட்சி வேறுபாடின்றி ஆயிரக்கணக்கான மக்கள் கலந்துகொண்டு, உயிர்த்த ஞாயிறு தின குண்டுத்தாக் குதல்களை நடத்தியவர்களை சட்டத்திற்கு முன் கொண்டு வரவேண்டுமெனத் தெரிவித் தும் குண்டுத்தாக்குதல்களில் பலியான மற்றும் படுகாயம டைந்தவர்களை நினைவு கூர்ந்தும் நேற்று காலை 8.30 மணி முதல் காலை 9 மணி வரை நீர்கொழுப்பு - கொழுப்பு வீதியின் இருமருங்கிலும் மனி தச் சங்கிலிப் போராட்டத்தில் ஈடுபட்டனர்.

இதன் பின்னர் கொமும்பு கொச்சிக்கடை புனித அந்தோ னியார் ஆலயத்தில் விசேட ஆராதனைகள் இடம்பெற்றமை குறிப்பிடத்தக்கது. (நி)