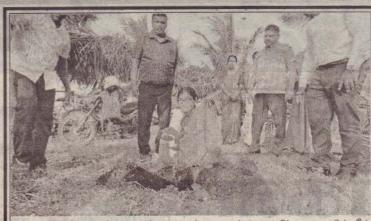

#### புதுக்குடியிருப்பில் விபத்து; குடும்பஸ்தர் உயிரிழப்பு

(முல்லைத்தீவு)

முல்லைத்தீவு - புதுக்குடி யிருப்பு பிரதேசத்துக்கு பினை சேர்ந்த 49 வயதுடைய உட்பட்ட குழந்தை இயேசு கோவில் - வற்றாப்பளை வீதியில் நேற்று நண்பகல் இடம்பெற்ற விபத்தில் குடும் பஸ்தர் ஒருவர் உறிரிழந்ed by கேப்பு சுடுவு இவர்கள்

கைவேலி புதுக்குடியிருப் 5 பிள்ளைகளின் தந்தை யான சந்தியா பரமேஸ்வரன் என்பவரே சம்பவத்தில் உயிரி ழந்துள்ளார்.

noolaham.org | aavanaham.org நடுவு நிலை தவறா நன்னெறி காக்கும் உங்கள் நாளிதழ் கச்சாய் வடக்கு,

ஆசிரியர் கமகம்