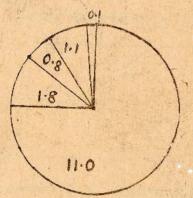

யர்களே எழுது தல் 🐺
- 2. இலங்கையில் உள்ள மூன்று மூல்களின் பெயர்களே எழுதுதல்.
- 3. பிரதான நதிகளில் உள்ள நீர்வீழ்ச்சிகளின் பெயர்களே எழுதுதல்.
- 4. விலங்குகளின் சரணுலயங்களின் பெயர்களே எழுது தல்.
- 5. நமது நாட்டில் காணப்படும் மிருகங்கள் பறவைகளின் பெயர்களே அட்டவணேட் படுத்தல்.

#### வரைந்து காட்டுக.

- (1) இலங்கையின் புறவுருவப் படத்தில் பிவ்வருவனவற்றைக் குறித்தல். ஒருமுனே, ஒருகுடா, ஒருதீவு, ஒருகளப்பு
- (2) இலங்கைப் படத்தில் பிரதான மஃலகளேயும், ஆறுகளேயும் குறிக்கவும்.

# 14. நாட்டு மக்களும் மனிதச் செயற்பாடுகளும்

#### [ மாடப் பொழிப்பு ]

இலங்கை டிக்களே இனம், மதம், மொழி என்பன தொடர்பாக தமிழர், சிங்களவர், முஸ்லிம்கள், பறங்கியர் என வகைப்படுத்திக் கூறலாம். இவர்களுக் கிடையே உணவிலே பழக்கவழக்கங்களிலே சமய விழாக்களிலே வேறுபாடுகள் பல உண்டு. இலங்கையரின் குடிசன அடர்த்தியைக் காட்டும் வரைபடங்களே அவ தானியுங்கள்.



| ī | 11:0 |  |
|---|------|--|
| - | 1.8  |  |
|   | 1.1  |  |
|   | 0.8  |  |
|   | 0.1  |  |

இலங்கையர்களே இந்து, பௌத்தம், இஸ்லாம், ரே.க., ரே.க. அல்லோ தவர்கள் ஏனேயோர் என சமய அடிப்படையில் பகுத்துக்கொள்ளலாம். கீழே உள்ள வரைபடத்தைக்கவனியுங்கள். இவ்வாறு பல வேறுபாடு உடையவர்களாம் இருந்த போதும் அணவரும் இலங்கை மக்கள் என்றே அழைக்கப்படுகின்றுர்கள்



|   | 10.3 |
|---|------|
| - | 2.2  |
| I | 1.1  |
|   | 1.1  |
| - | 0.02 |

# 14 - 1 விவசாயமும் கைத்தொழிலும்

ர மாடம் மொழிப்பு <u>]</u>

இலங்கை ஒரு விவசாய நாடாகும்: இங்கு மக்களின் நுகர்வுக்கு வேண்டிய பயிர் வகைகளும் விவசாயத்திற்கு வேண் டிய பயிர் வகைகளும் உற்பத்தி பண்ணப் படுகின்றன. நுகர்வுப் பயிர்கள் மக்களின் பிரயோசனத்துக் காகவே பயிரிடப்படு கின்றன. அவை தானிய வகை, கிழங்கு வகை, மரக்கறி வகை, பழவகை முதலி யனவாம்: தானிய வகையுள், முக்கிய இடத்தை வகிக்கின்ற