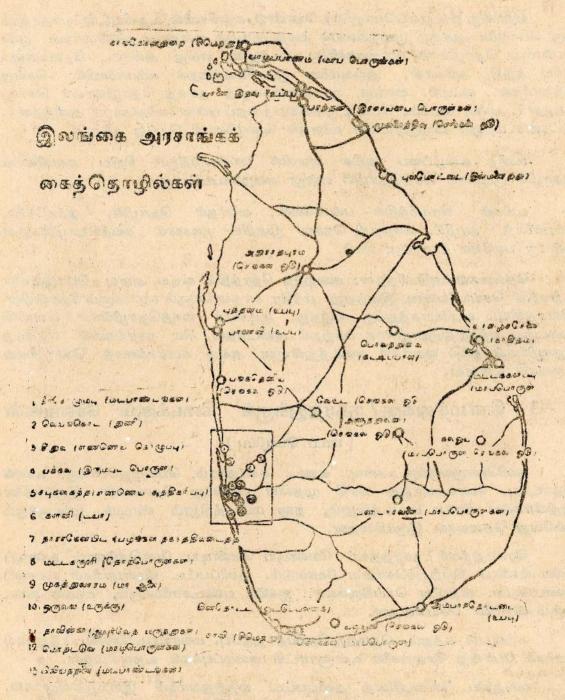

மாணவரிடையே அறிவு, திறமை, விழுமிய ம**னப்பாங்கு என்பன வளர்க்கப்** படுகின்றன<sub>்</sub> அன்பு, அருள், அற<mark>ம் முதலிய உயர் பண்புகள் ஊட்டப்படுகின்றன</mark>ு

விளேயாட்டுத்துறையும் வெற்றி தோல்விகளேச் சமமாகப் பேணும் இயல்பும் போற்றப்படுகின்றன,