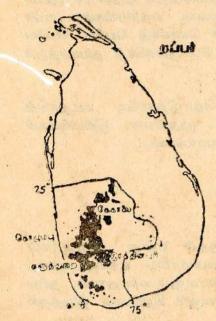

## 1 - 2 பாடசாலேக் கொடி

#### [ பாடப்பொழிப்பு ]

பெரும்பாலும் பாடசாலேகள் ஒவ்வொன்றும் தத்தமக்கென ஒரு கொடியினக் கொண்டுள்ளன.

தமிழ்ச் செல்வனின் பாடசாஃக்கும் ஒரு கொடி உண்டு.

அது மூன்று நிறங்களுடன் கூடியது, அவை மஞ்சன் ,வெள்ளே, பச்சை என்பனவாம்.

மூன்று நிறங்களும் முறையே தியாகம், உண்மை, நம்பி**க்கை என்னும்** மூன்று பணபுகளேக் குறிக்கின்றன. அதில் 'என்கட**ன் பணி செய்து கிடப்பதே"** என்ற மேற்கோள் வாசகமும் பொறிக்கப்பட்டுள்ளது.

உங்கள் பாடசாலேக் கொடியில் உள்ள நிறங்கள் யாவை? ஆவற்றின் பொருள் என்ன? மேற்கோள்வாசகம் என்ன?