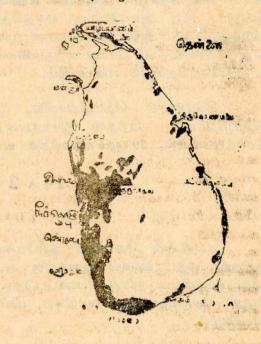

## 1 - 2 பாடசாலேக் கொடி

#### [ பாடப்பொழிப்பு ]

பெரும்பாலும் பாடசாலேகள் ஒவ்வொன்றும் தத்தமக்கென ஒரு கொடியினக் கொண்டுள்ளன.

தமிழ்ச் செல்வனின் பாடசாஃக்கும் ஒரு கொடி உண்டு.

அது மூன்று நிறங்களுடன் கூடியது, அவை மஞ்சன் ,வெள்ளே, பச்சை என்பனவாம்.

மூன்று நிறங்களும் முறையே தியாகம், உண்மை, நம்பி**க்கை என்னும்** மூன்று பணபுகளேக் குறிக்கின்றன. அதில் 'என்கட**ன் பணி செய்து கிடப்பதே"** என்ற மேற்கோள் வாசகமும் பொறிக்கப்பட்டுள்ளது.

உங்கள் பாடசாலேக் கொடியில் உள்ள நிறங்கள் யாவை? ஆவற்றின் பொருள் என்ன? மேற்கோள்வாசகம் என்ன?