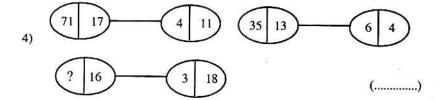

## வினாத்தொகுப்பு - 6

பின்வரும் வினாக்கள் ஒவ்வொன்றும் பின்வரும் எழுத்து நெய்யரியை அடிப்படையாகக் கொண்டது. இதன் அடிப்படையில் A, B, C, D, E ஆகிய எழுத்துக்களினால் காட்டப்படும் சதுரங்களில் இருக்க வேண்டிய எண்களை புள்ளிக் கோட்டில் எழுதுக.

| 11 4   | ,  |   |
|--------|----|---|
| 1) A - | () | ) |

|    | -  |    |   |
|----|----|----|---|
| 2) | в. | ·( | ) |

| 21 | 0 |    |   |
|----|---|----|---|
| 3) | - | -( | ) |

| 122 | -     | 12. |    |
|-----|-------|-----|----|
| 11  | D-    | 1   | ١. |
| 41  | $\nu$ | 1   | ,  |
| .,  | _     | (   |    |

| E1 | D | ,  |       |
|----|---|----|-------|
| 3) | E | -( | <br>) |

| 5   | 3   | 8   | -11 | 19  | 30 . | 49  | 79  |
|-----|-----|-----|-----|-----|------|-----|-----|
| 6   | 8   | 5   | 19  | 8   | 38   | 11  | 68  |
| 11  | 14  | 3   | 24  | (C) | 49   | 38  | 30  |
| 17  | 25  | 11  | 27  | 13  | 62   | (D) | 6   |
| 28  | (A) | 14  | 38  | 14  | 76   | 52  | 46  |
| 45  | 70  | 28  | 52  | 24  | 100  | 48  | 2   |
| 73  | 115 | (B) | 80  | 28  | 128  | 80  | 78  |
| 118 | 188 | 73  | 122 | 52  | 180  | 100 | (E) |

#### விடைகள்

1. 42

2. 42

42 3. 11

4. 24

5. 22