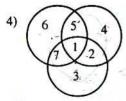

உருவில் காணப்படுகின்ற மூன்று வட்டம் ஒன்றையொன்று வெட்டும் பிரதேசத்தில் ஏழு பிரதேசம் காணப்படுகின்றது. நான்கு வட்டம் ஒன்றையொன்று வெட்டுமாயின்மொத்தம் எத்தனை பிரதேசம் காணப்படும்?(......)

#### விடைகள்

- 1. 9
- 2. 14
- 3. 130
- 4. 13

வாது ஆண்ணறிவு

7

P .கமன்தாசன்