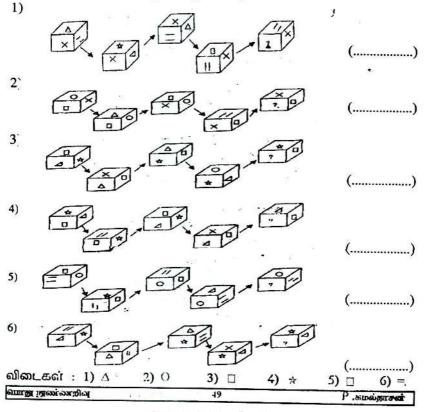

## வினாத்தொகுப்பு - 6

பின்வரும் வினாக்கள் ஒவ்வொன்றும் பின்வரும் எழுத்து நெய்யரியை அடிப்படையாகக் கொண்டது. இதன் அடிப்படையில் A, B, C, D, E ஆகிய எழுத்துக்களினால் காட்டப்படும் சதுரங்களில் இருக்க வேண்டிய எண்களை புள்ளிக் கோட்டில் எழுதுக.

| 11 4   | ,  |   |
|--------|----|---|
| 1) A - | () | ) |

|    | -  |    |   |
|----|----|----|---|
| 2) | в. | ·( | ) |

| 21 | 0 |    |   |
|----|---|----|---|
| 3) | - | -( | ) |

| 122 | -     | 12. |    |
|-----|-------|-----|----|
| 11  | D-    | 1   | ١. |
| 41  | $\nu$ | 1   | ,  |
| .,  | _     | (   |    |

| E1 | D | ,  |       |
|----|---|----|-------|
| 3) | E | -( | <br>) |

| 5   | 3   | 8   | -11 | 19  | 30 . | 49  | 79  |
|-----|-----|-----|-----|-----|------|-----|-----|
| 6   | 8   | 5   | 19  | 8   | 38   | 11  | 68  |
| 11  | 14  | 3   | 24  | (C) | 49   | 38  | 30  |
| 17  | 25  | 11  | 27  | 13  | 62   | (D) | 6   |
| 28  | (A) | 14  | 38  | 14  | 76   | 52  | 46  |
| 45  | 70  | 28  | 52  | 24  | 100  | 48  | 2   |
| 73  | 115 | (B) | 80  | 28  | 128  | 80  | 78  |
| 118 | 188 | 73  | 122 | 52  | 180  | 100 | (E) |

#### விடைகள்

1. 42

2. 42

42 3. 11

4. 24

5. 22