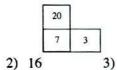

## வினாத்தொகுப்பு - 2

பின்வரும் வினாக்கள் ஒவ்வொன்றும் பின்வரும் நெய்யரியை அடிப்படையாகக் கொண்டது. இங்கு 1- 9 வரையிலான எண்களை மீண்டும் மீண்டும் நிரையிலோ நிரலிலோ இடாதவா கூட்டுத் தொகையைப் பெற்றுள்ளது ஆங்கில எழுத்துக்களின் பெறுமதியைக் காண்க.

| - 4 |    | 16  |   |    |   |         |
|-----|----|-----|---|----|---|---------|
| 10  | 21 | A   |   | 17 |   | 14<br>8 |
| 13  | В  | 1   | 3 | 5  |   | С       |
|     | 1  | 121 | 2 | D  | 6 |         |
|     | 5  |     |   |    |   |         |
| 70* | Е  |     |   | 2  |   |         |
|     | 6  |     |   |    |   |         |

| 1) | Α    | 325 | ( |
|----|------|-----|---|
| -/ | 1986 |     | ( |