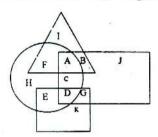

உருவில் காணப்படுகின்ற மூன்று வட்டம் ஒன்றையொன்று வெட்டும் பிரதேசத்தில் ஏழு பிரதேசம் காணப்படுகின்றது. நான்கு வட்டம் ஒன்றையொன்று வெட்டுமாயின்மொத்தம் எத்தனை பிரதேசம் காணப்படும்?(......)

#### விடைகள்

- 1. 9
- 2. 14
- 3. 130
- 4. 13

வாது ஆண்ணறிவு

7

P .கமன்தாசன்