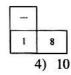

## வினாத்தொகுப்பு - 6

பின்வரும் வினாக்கள் ஒவ்வொன்றும் பின்வரும் எழுத்து நெய்யரியை அடிப்படையாகக் கொண்டது. இதன் அடிப்படையில் A, B, C, D, E ஆகிய எழுத்துக்களினால் காட்டப்படும் சதுரங்களில் இருக்க வேண்டிய எண்களை புள்ளிக் கோட்டில் எழுதுக.

| 11 4   | ,  |   |
|--------|----|---|
| 1) A - | () | ) |

|    | -  |    |   |
|----|----|----|---|
| 2) | в. | ·( | ) |

| 21 | 0 |    |   |
|----|---|----|---|
| 3) | - | -( | ) |

| 122 | -     | 12. |    |
|-----|-------|-----|----|
| 11  | D-    | 1   | ١. |
| 41  | $\nu$ | 1   | ,  |
| .,  | _     | (   |    |

| E1 | D | ,  |       |
|----|---|----|-------|
| 3) | E | -( | <br>) |

| 5   | 3   | 8   | -11 | 19  | 30 . | 49  | 79  |
|-----|-----|-----|-----|-----|------|-----|-----|
| 6   | 8   | 5   | 19  | 8   | 38   | 11  | 68  |
| 11  | 14  | 3   | 24  | (C) | 49   | 38  | 30  |
| 17  | 25  | 11  | 27  | 13  | 62   | (D) | 6   |
| 28  | (A) | 14  | 38  | 14  | 76   | 52  | 46  |
| 45  | 70  | 28  | 52  | 24  | 100  | 48  | 2   |
| 73  | 115 | (B) | 80  | 28  | 128  | 80  | 78  |
| 118 | 188 | 73  | 122 | 52  | 180  | 100 | (E) |