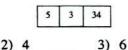

## வினாத்தொகுப்பு - 8

தரப்பட்டுள்ள உருவில் எத்தனை செவ்வகங்கள் உள்ளன?

- 2) 6
- 3) 7
- 4) 9
- காட்டப்பட்டுள்ள உருவில் எத்தனை சதுரங்கள் உள்ளன?
- 1) 16

2) 14

3) 12

- 4) 11
- 3) 50, 70, 100, 80, 150, 100, 200, ...... என்தற தொடரில் அடுத்துவரும் எண் யாது?