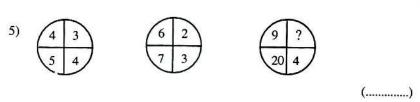

## வினாத்தொகுப்பு - 6

பின்வரும் வினாக்கள் ஒவ்வொன்றும் பின்வரும் எழுத்து நெய்யரியை அடிப்படையாகக் கொண்டது. இதன் அடிப்படையில் A, B, C, D, E ஆகிய எழுத்துக்களினால் காட்டப்படும் சதுரங்களில் இருக்க வேண்டிய எண்களை புள்ளிக் கோட்டில் எழுதுக.

| 11 4   | ,  |   |
|--------|----|---|
| 1) A - | () | ) |

|    | -  |    |   |
|----|----|----|---|
| 2) | в. | ·( | ) |

| 21 | 0 |    |   |
|----|---|----|---|
| 3) | - | -( | ) |

| 122 | -     | 12. |    |
|-----|-------|-----|----|
| 11  | D-    | 1   | ١. |
| 41  | $\nu$ | 1   | ,  |
| .,  | _     | (   |    |

| E1 | D | ,  |       |
|----|---|----|-------|
| 3) | E | -( | <br>) |

| 5   | 3   | 8   | -11 | 19  | 30 . | 49  | 79  |
|-----|-----|-----|-----|-----|------|-----|-----|
| 6   | 8   | 5   | 19  | 8   | 38   | 11  | 68  |
| 11  | 14  | 3   | 24  | (C) | 49   | 38  | 30  |
| 17  | 25  | 11  | 27  | 13  | 62   | (D) | 6   |
| 28  | (A) | 14  | 38  | 14  | 76   | 52  | 46  |
| 45  | 70  | 28  | 52  | 24  | 100  | 48  | 2   |
| 73  | 115 | (B) | 80  | 28  | 128  | 80  | 78  |
| 118 | 188 | 73  | 122 | 52  | 180  | 100 | (E) |

#### விடைகள்

1. 42

2. 42

42 3. 11

4. 24

5. 22