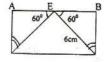

◆ பின்வரும் வினாக்கள் கணித ரீதியில் அமைந்த முடிவினை இடைவெளியில் எழுதுக.

மேலே காணப்படுகின்ற உருவில் உள்ள சதுரம் ABCD யினதும் முக்கோணி CDE யினதும் மொத்த சுற்றளவு என்ன?

2) X என்பவர் ரூ 10,000 இற்கு 25 ரூபா பங்களை ரூ 25 வீதம் கொள்வனவு செய்தார். ஆண்டிற்கு 5% பங்கு இலாபம் வழங்கப்படும். வருடத்தில் அவர் பெறும் வருமானம் யாது?