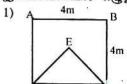

◆ பின்வரும் வினாக்கள் கணித ரீதியில் அமைந்த முடிவினை இடைவெளியில் எழுதுக.

மேலே காணப்படுகின்ற உருவில் உள்ள சதுரம் ABCD யினதும் முக்கோணி CDE யினதும் மொத்த சுற்றளவு என்ன?

2) X என்பவர் ரூ 10,000 இற்கு 25 ரூபா பங்களை ரூ 25 வீதம் கொள்வனவு செய்தார். ஆண்டிற்கு 5% பங்கு இலாபம் வழங்கப்படும். வருடத்தில் அவர் பெறும் வருமானம் யாது?