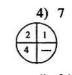

## வினாத்தொகுப்பு - 2

பின்வரும் வினாக்கள் ஒவ்வொன்றும் பின்வரும் நெய்யரியை அடிப்படையாகக் கொண்டது. இங்கு 1- 9 வரையிலான எண்களை மீண்டும் மீண்டும் நிரையிலோ நிரலிலோ இடாதவா கூட்டுத் தொகையைப் பெற்றுள்ளது ஆங்கில எழுத்துக்களின் பெறுமதியைக் காண்க.

| - 4 |    | 16  |   |    |   |         |
|-----|----|-----|---|----|---|---------|
| 10  | 21 | A   |   | 17 |   | 14<br>8 |
| 13  | В  | 1   | 3 | 5  |   | С       |
|     | 1  | 121 | 2 | D  | 6 |         |
|     | 5  |     |   |    |   |         |
| 70* | Е  |     |   | 2  |   |         |
|     | 6  |     |   |    |   |         |

| 1) | Α    | 325 | ( |
|----|------|-----|---|
| -/ | 1986 |     | ( |