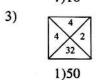

(1) 600

- (2) 520
- (3) 500

(4) 480

A,B,C,D ஒரு சதுரம். முக்கோணி BCE சுற்றளவு 24 cm சதுரம். A,B,C,D இன் பரப்பு எத்தனை cm<sup>2</sup> ஆகும்?

- (2) 30 (3) 36
- (4) 64

38.

இங்கு A,B,C,D ஒரு செவ்வகம்ஆகும். இதன் பரப்பளவு 32cm² எனின் முக்கோணி CED ன் சுற்றளவ?