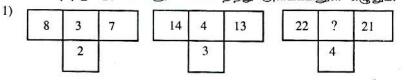

## வினாத்தொகுப்பு - 3

 பின்வரும் வினாக்கள் ஒவ்வொன்றிலும் இருக்கும் எண் கோலத்திற்கு
 -? - இனால் குறிக்கப்பட்ட இடத்திற்கு பொருத்தமான எண்ணைக் கண்டறிந்து அடைப்பினுள் கண்டறிந்து அடைப்பினுள் எழுதுக.

2) 4 4 8 11 7 18 2 ? 22

3) 10 6 4 20 16 6 23 26 ?

### விடைகள்

1. 5

2. 20

3. 7

4. 92

5. 13

(.....)

| 0            |             |                        |     |   |
|--------------|-------------|------------------------|-----|---|
| வினா         | <b>年(人)</b> | (ALIIII                | 200 | 4 |
| OZII GOIII S | וועצושעב    | $\omega_{\text{JULI}}$ |     | _ |