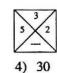

## வினாத்தொகுப்பு - 8

தரப்பட்டுள்ள உருவில் எத்தனை செவ்வகங்கள் உள்ளன?

- 2) 6
- 3) 7
- 4) 9
- காட்டப்பட்டுள்ள உருவில் எத்தனை சதுரங்கள் உள்ளன?
- 1) 16

2) 14

3) 12

- 4) 11
- 3) 50, 70, 100, 80, 150, 100, 200, ...... என்தற தொடரில் அடுத்துவரும் எண் யாது?