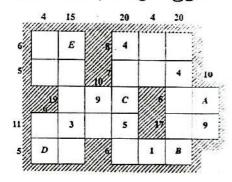

## வினாத்தொகுப்பு - 6

பின்வரும் வினாக்கள் ஒவ்வொன்றும் பின்வரும் எழுத்து நெய்யரியை அடிப்படையாகக் கொண்டது. இதன் அடிப்படையில் A, B, C, D, E ஆகிய எழுத்துக்களினால் காட்டப்படும் சதுரங்களில் இருக்க வேண்டிய எண்களை புள்ளிக் கோட்டில் எழுதுக.

| 11 4   | ,  |   |
|--------|----|---|
| 1) A - | () | ) |

|    | -  |    |   |
|----|----|----|---|
| 2) | в. | ·( | ) |

| 21 | 0 |    |   |
|----|---|----|---|
| 3) | - | -( | ) |

| 122 | -     | 12. |    |
|-----|-------|-----|----|
| 11  | D-    | 1   | ١. |
| 41  | $\nu$ | 1   | ,  |
| .,  | _     | (   |    |

| E1 | D | ,  |       |
|----|---|----|-------|
| 3) | E | -( | <br>) |

| 5   | 3   | 8   | -11 | 19  | 30 . | 49  | 79  |
|-----|-----|-----|-----|-----|------|-----|-----|
| 6   | 8   | 5   | 19  | 8   | 38   | 11  | 68  |
| 11  | 14  | 3   | 24  | (C) | 49   | 38  | 30  |
| 17  | 25  | 11  | 27  | 13  | 62   | (D) | 6   |
| 28  | (A) | 14  | 38  | 14  | 76   | 52  | 46  |
| 45  | 70  | 28  | 52  | 24  | 100  | 48  | 2   |
| 73  | 115 | (B) | 80  | 28  | 128  | 80  | 78  |
| 118 | 188 | 73  | 122 | 52  | 180  | 100 | (E) |

#### விடைகள்

1. 42

2. 42

42 3. 11

4. 24

5. 22