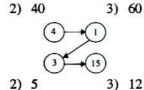

## வினாத்தொகுப்பு - 6

பின்வரும் வினாக்கள் ஒவ்வொன்றும் பின்வரும் எழுத்து நெய்யரியை அடிப்படையாகக் கொண்டது. இதன் அடிப்படையில் A, B, C, D, E ஆகிய எழுத்துக்களினால் காட்டப்படும் சதுரங்களில் இருக்க வேண்டிய எண்களை புள்ளிக் கோட்டில் எழுதுக.

| 11 4   | ,  |   |
|--------|----|---|
| 1) A - | () | ) |

|    | -  |    |   |
|----|----|----|---|
| 2) | в. | ·( | ) |

| 21 | 0 |    |   |
|----|---|----|---|
| 3) | - | -( | ) |

| 122 | -     | 12. |    |
|-----|-------|-----|----|
| 11  | D-    | 1   | ١. |
| 41  | $\nu$ | 1   | ,  |
| .,  | _     | (   |    |

| E1 | D | ,  |       |
|----|---|----|-------|
| 3) | E | -( | <br>) |

| 5   | 3   | 8   | -11 | 19  | 30 . | 49  | 79  |
|-----|-----|-----|-----|-----|------|-----|-----|
| 6   | 8   | 5   | 19  | 8   | 38   | 11  | 68  |
| 11  | 14  | 3   | 24  | (C) | 49   | 38  | 30  |
| 17  | 25  | 11  | 27  | 13  | 62   | (D) | 6   |
| 28  | (A) | 14  | 38  | 14  | 76   | 52  | 46  |
| 45  | 70  | 28  | 52  | 24  | 100  | 48  | 2   |
| 73  | 115 | (B) | 80  | 28  | 128  | 80  | 78  |
| 118 | 188 | 73  | 122 | 52  | 180  | 100 | (E) |

#### விடைகள்

1. 42

2. 42

42 3. 11

4. 24

5. 22