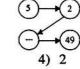

## வினாத்தொகுப்பு - 6

பின்வரும் வினாக்கள் ஒவ்வொன்றும் பின்வரும் எழுத்து நெய்யரியை அடிப்படையாகக் கொண்டது. இதன் அடிப்படையில் A, B, C, D, E ஆகிய எழுத்துக்களினால் காட்டப்படும் சதுரங்களில் இருக்க வேண்டிய எண்களை புள்ளிக் கோட்டில் எழுதுக.

| 11 4   | ,  |   |
|--------|----|---|
| 1) A - | () | ) |

|    | -  |    |   |
|----|----|----|---|
| 2) | в. | ·( | ) |

| 21 | 0 |    |   |
|----|---|----|---|
| 3) | - | -( | ) |

| 122 | -     | 12. |    |
|-----|-------|-----|----|
| 11  | D-    | 1   | ١. |
| 41  | $\nu$ | 1   | ,  |
| .,  | _     | (   |    |

| E1 | D | ,  |       |
|----|---|----|-------|
| 3) | E | -( | <br>) |

| 5   | 3   | 8   | -11 | 19  | 30 . | 49  | 79  |
|-----|-----|-----|-----|-----|------|-----|-----|
| 6   | 8   | 5   | 19  | 8   | 38   | 11  | 68  |
| 11  | 14  | 3   | 24  | (C) | 49   | 38  | 30  |
| 17  | 25  | 11  | 27  | 13  | 62   | (D) | 6   |
| 28  | (A) | 14  | 38  | 14  | 76   | 52  | 46  |
| 45  | 70  | 28  | 52  | 24  | 100  | 48  | 2   |
| 73  | 115 | (B) | 80  | 28  | 128  | 80  | 78  |
| 118 | 188 | 73  | 122 | 52  | 180  | 100 | (E) |

#### விடைகள்

1. 42

2. 42

42 3. 11

4. 24

5. 22