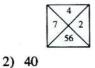

(1) 600

- (2) 520
- (3) 500

(4) 480

A,B,C,D ஒரு சதுரம். முக்கோணி BCE சுற்றளவு 24 cm சதுரம். A,B,C,D இன் பரப்பு எத்தனை cm<sup>2</sup> ஆகும்?

- (2) 30 (3) 36
- (4) 64

38.

இங்கு A,B,C,D ஒரு செவ்வகம்ஆகும். இதன் பரப்பளவு 32cm² எனின் முக்கோணி CED ன் சுற்றளவ?