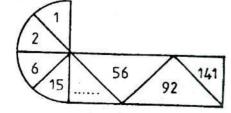

பின்வரும் எண்தொடர்களை அவதானித்து இடைவெளியில் வரும் சரியான எண்ணைத் தருக.

| _   |    |            |    | ~ ~ ( | , |     |    |            |    |
|-----|----|------------|----|-------|---|-----|----|------------|----|
| 45) | 27 | 19         | 82 |       |   | 48) | 39 | 34         | 12 |
|     | 34 | 14         | 16 |       |   |     | 42 | 40         | 18 |
|     | 92 | 21         | 28 |       |   |     | 21 | 38         | 36 |
|     | 43 | <i>(?)</i> | 56 |       |   |     | 54 | ()         | 81 |
| 46) | 4  | 26         | 6  |       |   | 49) | 30 | 8          | 18 |
|     | 7  | 65         | 9  |       |   |     | 12 | 11         | 54 |
|     | 3  | 17         | 5  | 1     |   |     | 42 | 12         | 30 |
|     | 11 | (?)        | 13 |       |   |     | 24 | <i>(?)</i> | 12 |
| 47) | 8  | 75         | 7  |       |   | 50) | 14 | 15         | 12 |
|     | 9  | 65         | 4  |       |   |     | 18 | 81         | 27 |
|     | 2  | 55         | 9  |       |   |     | 26 | 40         | 32 |
|     | 6  | (?)        | 5  |       |   |     | 81 | (?)        | 24 |
|     |    |            |    |       |   |     |    |            |    |