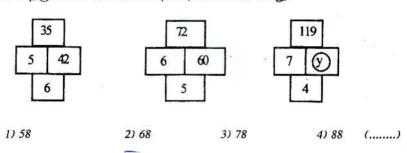

பின்வரும் எண்தொடர்களை அவதானித்து இடைவெளியில் வரும் சரியான எண்ணைத் தருக.

| _   |    |            |    | ~ ~ ( | , |     |    |            |    |
|-----|----|------------|----|-------|---|-----|----|------------|----|
| 45) | 27 | 19         | 82 |       |   | 48) | 39 | 34         | 12 |
|     | 34 | 14         | 16 |       |   |     | 42 | 40         | 18 |
|     | 92 | 21         | 28 |       |   |     | 21 | 38         | 36 |
|     | 43 | <i>(?)</i> | 56 |       |   |     | 54 | ()         | 81 |
| 46) | 4  | 26         | 6  |       |   | 49) | 30 | 8          | 18 |
|     | 7  | 65         | 9  |       |   |     | 12 | 11         | 54 |
|     | 3  | 17         | 5  | 1     |   |     | 42 | 12         | 30 |
|     | 11 | (?)        | 13 |       |   |     | 24 | <i>(?)</i> | 12 |
| 47) | 8  | 75         | 7  |       |   | 50) | 14 | 15         | 12 |
|     | 9  | 65         | 4  |       |   |     | 18 | 81         | 27 |
|     | 2  | 55         | 9  |       |   |     | 26 | 40         | 32 |
|     | 6  | (?)        | 5  |       |   |     | 81 | (?)        | 24 |
|     |    |            |    |       |   |     |    |            |    |