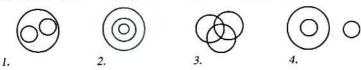

### 10) E யிற்குரிய திருத்தமான தெரிவு

பின்வரும் வினாக்கள் ஒவ்வொன்றிலும் இடப்பக்கத்தில் ஓர் உரு காட்டப்பட்டுள்ளது. அதன் ஆடி விம்பத்தை வலப்பக்கத்திலே காட்டப்பட்டுள்ள நான்கு உருக்களிலிருந்தும் தெரிந்தெடுத்து, அதனைக் குறித்து நிற்கும் இலக்கத்தைப் புள்ளிக் கோட்டின் மீது எழுதுக.