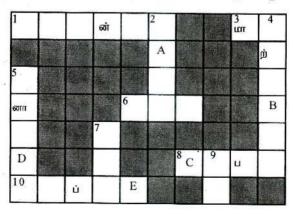

## வினாக்களும் விறிவான விடைகளும்

பின்வரும் வினாக்கள் ஒவ்வொன்றும் வரைபு வகைக் குறிப்பை அடிப்படையாகக் கொண்டவை.

தேர்தல் ஒன்றின் போது மாவட்டம் ஒன்றிலே போட்டியிட்ட மூன்று வேட்பாளர்களுக்குக் கிடைத்த வாக்குகள் இங்கு குறிப்பிடப்பட்டுள்ளன. இம்மாவட்டம்  $\mathbf{A}, \mathbf{B}, \mathbf{C}, \mathbf{D}$  என்னும் நான்கு ஆசனங்களாகப் பிரிக்கப்பட்டுள்ளது.

ஆசனம் ஒவ்வொன்றிலும் அளிக்கப்பட்ட வாக்குகளின் மொத்த எண்ணிக்கை பின்வருமாறு:

A - 7000 B - 5500 C - 6500 D - 8320 ஒவ்வொரு வினாவுக்குமுரிய திருத்தமான விடையைத் தெரிந்தெடுத்து, அதனைக் குறித்து நிற்கும் இலக்கத்தைப் புள்ளிக் கோட்டின் மீது எழுதுக.

| 1) எந்த ஆசன | த்தில் கேட்போர் X | இற்கு . | அதிக எண் | ഞിக്കെ | கயான வா | க்குகள் |
|-------------|-------------------|---------|----------|--------|---------|---------|
| அளிக்கப்பட் |                   |         |          |        |         |         |
| 100 m       | * content         |         |          |        |         |         |

1) A 2) B 3) C 4) D
2) Yயைக் காட்டிலும் X இற்கு எத்தனை ஆசனங்களிலே கூடுதலான வாக்குகள் அளிக்கப்பட்டன?

1) 1 2) 2 3) 3 4) 0 3) எந்த ஆசனத்திலே X இற்கும் Z இற்கும் ஒரே எண்ணிக்கையான

வாக்குகள் அளிக்கப்பட்டது? 1) A 2) B 3) C 4) D

### 8) C யிற்குரிய திருத்தமான தெரிவு

### 9) D யிற்குரிய திருத்தமான தெரிவு

### 10) E யிற்குரிய திருத்தமான தெரிவு

பின்வரும் வினாக்கள் ஒவ்வொன்றிலும் இடப்பக்கத்தில் ஓர் உரு காட்டப்பட்டுள்ளது. அதன் ஆடி விம்பத்தை வலப்பக்கத்திலே காட்டப்பட்டுள்ள நான்கு உருக்களிலிருந்தும் தெரிந்தெடுத்து, அதனைக் குறித்து நிற்கும் இலக்கத்தைப் புள்ளிக் கோட்டின் மீது எழுதுக.