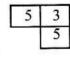

### 8) C யிற்குரிய திருத்தமான தெரிவு

### 9) D யிற்குரிய திருத்தமான தெரிவு

### 10) E யிற்குரிய திருத்தமான தெரிவு

பின்வரும் வினாக்கள் ஒவ்வொன்றிலும் இடப்பக்கத்தில் ஓர் உரு காட்டப்பட்டுள்ளது. அதன் ஆடி விம்பத்தை வலப்பக்கத்திலே காட்டப்பட்டுள்ள நான்கு உருக்களிலிருந்தும் தெரிந்தெடுத்து, அதனைக் குறித்து நிற்கும் இலக்கத்தைப் புள்ளிக் கோட்டின் மீது எழுதுக.