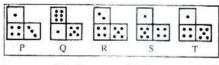

### 10) E யிற்குரிய திருத்தமான தெரிவு

பின்வரும் வினாக்கள் ஒவ்வொன்றிலும் இடப்பக்கத்தில் ஓர் உரு காட்டப்பட்டுள்ளது. அதன் ஆடி விம்பத்தை வலப்பக்கத்திலே காட்டப்பட்டுள்ள நான்கு உருக்களிலிருந்தும் தெரிந்தெடுத்து, அதனைக் குறித்து நிற்கும் இலக்கத்தைப் புள்ளிக் கோட்டின் மீது எழுதுக.