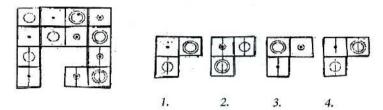

- முதற் புகையிரதம் மு.ப. 5 இற்குப் புறப்படுகிறது. இறுதிப் புகையிரதம் மு.ப. 10 இற்குப் புறப்படுகின்றது.
- 🌢 ஒவ்வொரு புகையிரதமும் வெவ்வேறு நேரங்களில் புறப்படுகின்றன.
- கடுகதிப் புகையிரதங்கள் ஒன்றை மணித்தியாலங்களில் புறப்படுகின்றன.
- புகையிரதம் F இற்குப் பின்னர் புகையிரதம் B புறப்படும். அவற்றுக்கிடையே ஒரு புகையிரதம் மாத்திரம் புறப்படும்.
- கல்யாணி செல்லும் புகையிரதம் மு. ப. 7 இற்குப் புறப்படுகின்றது. ரேவதி புகையிரதம் E யில் செல்கின்றார். அது மு.ப. 10 இற்குப் புறப்படுகின்றது.
- ரஞ்சனியின் புகையிரதம் கல்யாணியின் புகையிரதத்திற்கு முன்பாகப் புறப்படுகின்றது. யமுனாவின் புகையிரதம் கல்யாணியின் புகையிரதத்திற் குப் பின்னர் புறப்படுகின்றது.
- 93) ரஞ்சனியின் புகையிரதம் புறப்பட்ட நேரத்திற்கும் யமுனாவின் புகையிரதம் புறப்பட்ட நேரத்திற்குமிடையே இருக்கத்தக்க இடைவேளை யாது?
  - i) 2 மணித்தியாலம்
  - iii) 3 மணித்தியாலம்
  - iii) 4 மணித்தியாலம்

இவற்றில் உண்மையானது

1) i மாத்திரம்

2) ii மாத்திரம்

3) i, ii மாத்திரம்

4) i, ii, iii மாத்திரம் (......)

|     | பின்வருவனவற்றுள் புகை<br>ஒழுங்குவரிசை யாது? | ی سور ۱۰۰۰ حرر                          | <i>နှင့် မျာ</i> ပ် <b>ပ</b> ်မှာ         | முத்தமான     |
|-----|---------------------------------------------|-----------------------------------------|-------------------------------------------|--------------|
|     | 1) C, D, B, F, A, E                         | 2) A                                    | , F, B, D, C, E                           |              |
|     | 3) A, D, B, F, C, E                         |                                         | , F, A, D, B, E                           | ()           |
| 95) | கல்யாணி புகையிரதம் யு                       | யில் சென்றால், ப                        | பின்வருவனவற்ற                             | றில் எது     |
|     | உண்மையாக இருக்க வே                          | <b>ு</b><br>பண்டும்?                    |                                           | -            |
|     | 1) ரஞ்சனி புகையிரதம் C                      | யில் செல்கின்ற                          | வர்                                       |              |
|     | 2) யமுனா புகையிரதம் B                       |                                         |                                           |              |
|     | 3) D ஆனது மு.ப. 8 இற்கு                     |                                         |                                           |              |
|     | 4) B ஆனது மு.ப. 9 இற்கு                     | 7- புறப்படுகின்றத<br>5ப் புறப்படுகின்றத | 5J                                        | (            |
| 96) | மு.ப. 6 இற்குப் புறப்பட இய                  | லாத புகையிரகங்க                         | <b>கள் அ</b> டங்கிய செ                    | காகுகியாகு!? |
|     | 1) D, F, C 2) D, A, F                       | 3) C, F, E                              | 4) C, A, B, E                             | )            |
| 97) | நேர அட்டவணையை மாற்ற                         | றிப் புகையிரதங்கள                       | ர் புறப்படும் இடை                         | _வேளையை      |
|     | 2 மணித்தியாலங்களாக அ                        | அமைத்ததால், ரே                          | ரவதி பி.ப 3 இற்கு                         | த இறுகிப்    |
|     | புகையிரதம் E யில் புறப்படு                  | வார். அப்போது (                         | மேற்குறித்த எல்                           | லாக் ககவல்   |
|     | களும் அவ்வாறே இருந்தா                       | ால், பின்வரும் கூ                       | ற்றுக்களில் என்                           | ரைக் கவிர    |
|     | ஏனையவை உண்மையாக                             | 5 இருக்கலாம். பெ                        | பாய்யான கூற்று                            | யாகு?        |
|     | 1) கல்யாணி புகையிரதம் ]                     | B யில் செல்கின்                         | பார்.<br>வார்                             | யாது.        |
|     | 2) யமுனாவின் புகையிரது                      |                                         |                                           |              |
|     | 3) யமுனாவின் புகையிரது                      | ம் மு.ப. 11 இற்கு<br>ம் மூ.ப. 11        | <i>புறப்படுக்கூறது</i><br>ப்பறப்படுகின்றை | ,            |
|     | 4) யமுனாவின் புகையிரது                      | ம்பிய 1 இற்கும்                         | പ്രവാധത്തിലുള്ള<br>പരവാധത്തിലുള്ള         | Л            |
|     | G 92.00. 400.000m) Bit                      | உடாப். 1 அற்குப் ட                      | புறப்படுக்கல் றது                         | ()           |