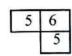

92) உரு B யில் காணப்படுகின்றவாறு புள்ளிக்கோடுகள் வழியே வெட்டி உரு C யில் காணப்படும் பகுதியை நீக்கிய பின்னர் எஞ்சியிருக்கும் சதுரமுகியில் எத்தனை மேற்பரப்புகள் உள்ளன? (...............)

பின்வரும் வினாக்கள் ஒவ்வொன்றும் பின்வரும் தகவல்களை அடிப்படை யாகக் கொண்டவை. ஒவ்வொரு வினாவுக்கும் உரிய திருத்தமான விடை யைக் கீழே தரப்பட்டுள்ள நான்கு விடைகளிலிருந்தும் தெரிந் தெடுத்து, அதனைக் குறித்து நிற்கும் இலக்கத்தைப் புள்ளிக் கோட்டின் மீது எழுதுக.