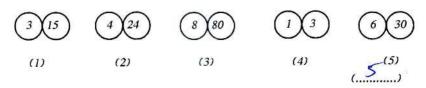

பின்வரும் எண்தொடர்களை அவதானித்து இடைவெளியில் வரும் சரியான எண்ணைத் தருக.

| _   |    |            |    | ~ ~ ( | , |     |    |            |    |
|-----|----|------------|----|-------|---|-----|----|------------|----|
| 45) | 27 | 19         | 82 |       |   | 48) | 39 | 34         | 12 |
|     | 34 | 14         | 16 |       |   |     | 42 | 40         | 18 |
|     | 92 | 21         | 28 |       |   |     | 21 | 38         | 36 |
|     | 43 | <i>(?)</i> | 56 |       |   |     | 54 | ()         | 81 |
| 46) | 4  | 26         | 6  |       |   | 49) | 30 | 8          | 18 |
|     | 7  | 65         | 9  |       |   |     | 12 | 11         | 54 |
|     | 3  | 17         | 5  | 1     |   |     | 42 | 12         | 30 |
|     | 11 | (?)        | 13 |       |   |     | 24 | <i>(?)</i> | 12 |
| 47) | 8  | 75         | 7  |       |   | 50) | 14 | 15         | 12 |
|     | 9  | 65         | 4  |       |   |     | 18 | 81         | 27 |
|     | 2  | 55         | 9  |       |   |     | 26 | 40         | 32 |
|     | 6  | (?)        | 5  |       |   |     | 81 | (?)        | 24 |
|     |    |            |    |       |   |     |    |            |    |