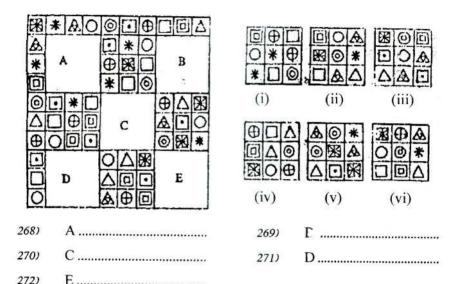

1) 200

2) 300

3) 350

4) 450

441) ஒரு பெட்டியில் சர்வசமனான 3 சிவப்புப் பொத்தான்களும் 5 பச்சைப் பொத்தான்களும் 7 வெள்ளைப் பொத்தான்களும் உள்ளன. பொத்தான்களைப் பார்க்காமல் பெட்டியிலிருந்து பொத்தான்களை வெளியே எடுக்கும்போது அவற்றிடையே ஒரு பச்சைப் பொத்தான் கட்டாயம் இருப்பதற்குப் பெட்டியிலிருந்து வெளியே எடுக்க வேண்டிய பொத்தான்களின் குறைந்தபட்ச எண்ணிக்கை யாது?

1)4

2) 5

3) 8

4) 11

| 100  | PRABA என்பது 27<br>எழுதப்படும். குறிய<br>எவ்வாறு எழுதலா    | பீட்டு முறையொல           | ILAK என்பது 3<br>ர்றில் BHARATI | 68451 எனவும்<br>என்பதனை |  |  |  |
|------|------------------------------------------------------------|--------------------------|---------------------------------|-------------------------|--|--|--|
|      | 1) 9657538                                                 | 2) 9657583               | 3) 6957538                      | 4) 9657853              |  |  |  |
|      | 17 703 7330                                                |                          |                                 | ()                      |  |  |  |
| பின் | வரும் வினாக்கள் (                                          | தறித்தவொரு பா.           | _சாலையில் கல்                   | வி கற்கும் நான்கு       |  |  |  |
| மான  | எவர்கள் தொடர்ப                                             | ரக கீழேயுள்ள தச          | வல்களைச் சார்                   | ந்து உள்ளன.             |  |  |  |
| ٠    | ரணில், கமல், ஆனந்தன், ஜயந்தன் ஆகியோர் ஒரே பாடசாலையில்      |                          |                                 |                         |  |  |  |
|      | கல்வி பயிலும் நான்கு மாணவர்களாவார்கள்.                     |                          |                                 |                         |  |  |  |
|      | கையி பயிலும்                                               | தா <b>ல்</b> குரு காலைச் | ுச் சொலைவி                      | லும் வருவர்             |  |  |  |
| •    | அவர்களுள் மூவர் பாடசாலைக்குத் தொலைவிலும் ஒருவர்            |                          |                                 |                         |  |  |  |
|      | பாடசாலைக்கு அருகிலும் வசிக்கின்றனர்.                       |                          |                                 |                         |  |  |  |
| •    | மேலும் அவர்களுள் இருவர் ஆறாம் தரத்திலும் ஒருவர் ஏழாம் தரத் |                          |                                 |                         |  |  |  |
|      | திலும் இன்னுமொருவர் எட்டாம் தரத்திலும் கற்கின்றனர்.        |                          |                                 |                         |  |  |  |
| ٠    | இந்த நான்கு மாணவர்களும் தமிழ், கணிதம், இந்து சமயம், விஞ்ஞா |                          |                                 |                         |  |  |  |
|      | னம் ஆகிய பாடங்களில் கீழே குறிப்பிட்டவாறு திறமைகளைக் காட்டு |                          |                                 |                         |  |  |  |
|      | கின்றனர்.                                                  |                          |                                 |                         |  |  |  |
|      | <b>≫</b> வருப                                              | ாணவர் நான்கு ப           | ாடங்களிலும் திற                 | மையைக் காட்டுவ          |  |  |  |

ஒரு மாணவர் நான்கு பாடங்களிலும் திறமையைக் காட்டுவ வதோடு ஒரு மாணவர் மட்டும் நான்கு பாடங்களிலும் திறமை குன்றியவர்.

மேலும் பாடசாலைக்குத் தொலைவில் வசிக்கும் ரணில் என்பவர் கணித பாடத்தில் மட்டும் திறமையானவரோடு பாடசாலைக்கு அருகில் வசிக்கும் கமல் கணிதத்தில் மட்டும் திறமை குன்றியவர்.

ரணில், கமல், ஆனந்தன் ஆகியோர் கற்பது எட்டாம் தரத்தில் இல்லை.

ஏழாம் தரத்தில் கற்கும் மாணவன் நான்கு பாடங்களிலும் திறமையானவர்.

இந்த தகவல்களுக்கேற்ப கீழேயுள்ள ஒவ்வொரு வினாக்களுக்குமான சரியான விடையைத் தெரிவு செய்து அதற்குரிய இலக்கத்தை வினாவின் எதிரேயுள்ள புள்ளிக்கோட்டின் மீது எழுதுக.

449) எல்லாப் பாடங்களிலும் திறமையைக் காட்டுபவர் யார்?

1) ரணில்

2) கமல்

3) ஆனந்தன்

4) ஜயந்தன் (......)

450) எல்லாப் பாடங்களிலும் திறமை குன்றிய மாணவன் யார்?

1) ரணில்

2) கமல்