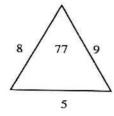

7. கணிதத் திறன்

இப்பகுதியினுள் இடம்பெறும் வினாக்கள் பரீட்சார்த்தியின் கணிதத் திறனை யும், புத்திக் கூர்மையையும் அளவிடும் வினாக்களாகும். இவ்வகை வினாக்களுக்கு இலகுவாக விடையளிப்பதற்கு இவை போன்ற வினாக்களை கூடியளவு பயிற்சி செய்தல் வேண்டும். மேலும், கணித வினாக்களை முதல் தடவை வாசிக்கும் போதே அவற்றை ஒரு குறியீட்டு முறையில் இடுவதன் மூலம் நேரத்தை மீதப்படுத்துவதுடன் கூடியளவுக்கு சமன்பாடுகளைப் பிர யோகிக்காது இலகுவழியினூடாக விடைகளைப் பெற முயற்சிக்க வேண்டும்.