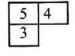

### 8) C யிற்குரிய திருத்தமான தெரிவு

### 9) D யிற்குரிய திருத்தமான தெரிவு

### 10) E யிற்குரிய திருத்தமான தெரிவு

பின்வரும் வினாக்கள் ஒவ்வொன்றிலும் இடப்பக்கத்தில் ஓர் உரு காட்டப்பட்டுள்ளது. அதன் ஆடி விம்பத்தை வலப்பக்கத்திலே காட்டப்பட்டுள்ள நான்கு உருக்களிலிருந்தும் தெரிந்தெடுத்து, அதனைக் குறித்து நிற்கும் இலக்கத்தைப் புள்ளிக் கோட்டின் மீது எழுதுக.