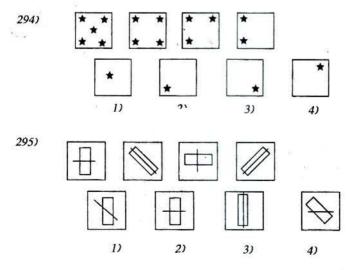

### 10) E யிற்குரிய திருத்தமான தெரிவு

பின்வரும் வினாக்கள் ஒவ்வொன்றிலும் இடப்பக்கத்தில் ஓர் உரு காட்டப்பட்டுள்ளது. அதன் ஆடி விம்பத்தை வலப்பக்கத்திலே காட்டப்பட்டுள்ள நான்கு உருக்களிலிருந்தும் தெரிந்தெடுத்து, அதனைக் குறித்து நிற்கும் இலக்கத்தைப் புள்ளிக் கோட்டின் மீது எழுதுக.