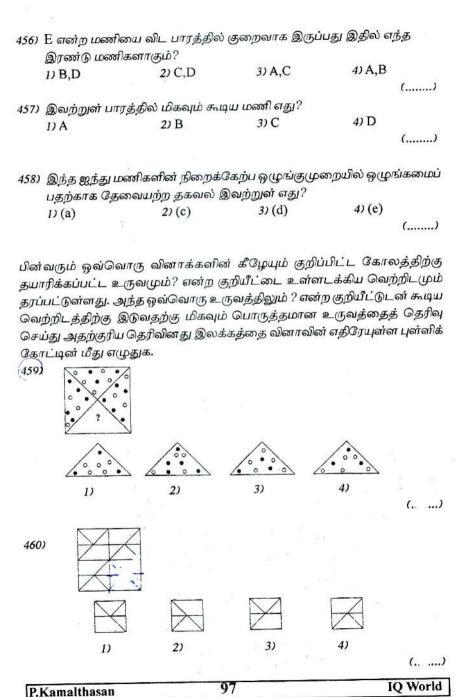

| 340) 4  | Aக்கும் B க்கும்                                                                              | 371) -                           |
|---------|-----------------------------------------------------------------------------------------------|----------------------------------|
| தொடர்   | <u>വി</u> ல்லை                                                                                | 372) கணபதி                       |
| 341) 1  | Aஆனது B யிலும் கூடியது                                                                        | 373) கேசவன்                      |
| 342) 1  | Aஆனது B யிலும் கூடியது                                                                        | 374) கணபதி                       |
| 343) 4  |                                                                                               | 375) 2                           |
| 344) 1  |                                                                                               | 376) 4                           |
| 345) 2  |                                                                                               | 377) 1                           |
| 346) 2  |                                                                                               | 378) 3                           |
| 347) 3  |                                                                                               | 379) 2                           |
| 348) 5  | 2 வர்க்கம் அதனுடன்                                                                            | 380) 4                           |
|         | ஒன்று கூட்டப்படும்.                                                                           | 381) 3                           |
| 349) 18 | 9 இன் இரண்டு மடங்கு 18                                                                        | 382) 2                           |
| 350) 11 | 9இல் இருந்து 2 கூடி 11                                                                        | 383) 3                           |
|         | ஆகும்                                                                                         | 384) 1                           |
| 351) J  | A யில் இருந்து ஒரு எழுத்து                                                                    | 385) 2                           |
|         | 2 எழுத்து, 3 எழுத்து என்ற                                                                     | 386) 2                           |
|         | வித்தியாசம்                                                                                   | 387) 3                           |
| 352) X  | A = z, $B = y  C = x$                                                                         | 388) 2                           |
|         | В                                                                                             | 389) 2                           |
| 353) Q  | $A \xrightarrow{B} C$ , $K \xrightarrow{L} M$ , $N \xrightarrow{O} P$ , $Q \xrightarrow{R} S$ | 390) $C = 2$                     |
| 354) 4  |                                                                                               | 391) $E = 1$                     |
| 355) 4  |                                                                                               | 392) $H = 4$                     |
| 356) 3  |                                                                                               | 393) $L = 3$                     |
| 357) 2  |                                                                                               | 394) $O = 5$                     |
| 358) 1  |                                                                                               | 395) $T = 7$                     |
| 359) 4  |                                                                                               | 396) 2 – ஏனைய எண்களில் 1ம்       |
| 360) 2  |                                                                                               | எண்ணுடன் ஒன்றைக் கூட்டி          |
| 361) 3  |                                                                                               | வர்கித்தல்.                      |
| 362) 1  |                                                                                               | 397) 3- ஏனைய எண்களில் 1ம் எண்ணை  |
| 363) 1  |                                                                                               | 3ஆல் பெருக்கி 1 கழித்தல்.        |
| 364) 3  |                                                                                               | 398) 4- ஏனைய இரண்டு எண்ணும்      |
| 365) 4  |                                                                                               | பெருக்கும் போது 144 பெறப்படும்.  |
| 366) 2  |                                                                                               | 399) 5 – ஏனைய எண்களில் 1ம் எண்ணை |
| 367) 1  |                                                                                               | 7ஆல் பெருக்கி 1ஐக் கூட்டுதல்.    |
| 368) 2  |                                                                                               | 400) 4 – ஏனைய எண்களில் இருந்து   |
| 369) 3  |                                                                                               | இரண்டு எண்களையும்                |
| 370) -  |                                                                                               | பெருக்கி வர்க்க எண்ணாக்குதல்.    |

noolaham.org | aavanaham.org

IQ World

P.Kamalthasan

|               | 1              | 2              | 3 | 4  | 5 | 6B | 436) 2                                                      |
|---------------|----------------|----------------|---|----|---|----|-------------------------------------------------------------|
|               | 6              | 5 <sub>A</sub> | 4 | 3  | 2 | 1  | 437) 2                                                      |
| 401) 2        | 2              | 3              | 5 | 6C | 1 | 4  | 438) 2                                                      |
| 402) 3        | 2              | 6              | 1 | 5  | 3 | 2  | 439) 4                                                      |
| 403) 2        | 5 <sub>D</sub> | 4              | 2 | 1  | 6 | 3  | 440) 3                                                      |
| 404) 1        | 3              | 1              | 6 | 2  | 4 | E  | 441) 3                                                      |
| 405) 4        |                |                |   |    |   |    | 442) 4                                                      |
| 406) C நிரை   | T              |                |   |    |   |    | 443) 3                                                      |
| 407) V நிரவ   | 3              |                |   |    |   |    | 444) 2                                                      |
| 408)          |                |                |   |    |   |    | 445) 2                                                      |
| 409) 6        |                |                |   |    |   |    | 446) 3                                                      |
| 410) E,C      |                |                |   |    |   |    | 447) 2                                                      |
| 411) B,C      |                |                |   |    |   |    | 448) 1                                                      |
| 412) 3        |                |                |   |    |   |    | 449) 3 ஆனந்தன்                                              |
| 413) 2        |                |                |   |    |   |    | 450) 4 ஜெயந்தன்                                             |
| 414) 4        |                |                |   |    |   |    | 451) 2                                                      |
| 415) 2        |                |                |   |    |   |    | 452) 1                                                      |
| 416) 2        |                |                |   |    |   |    | 453) 4                                                      |
| 417) 3        |                |                |   |    |   |    | 454) 3                                                      |
| 418) 3        |                |                |   |    |   |    | 455) 2                                                      |
| 419) 3        |                |                |   |    |   |    | 456) 2                                                      |
| 420) 2        |                |                |   |    |   |    | 457) 1                                                      |
| 421) 2        |                |                |   |    |   |    | 458) 4                                                      |
| 422) 4        |                |                |   |    |   |    | 459) 3                                                      |
| 423) 3        |                |                |   |    |   |    | 460) 3                                                      |
| 424) 4        |                |                |   |    |   |    | 461) 1                                                      |
| 425) 3        |                |                |   |    |   |    | 462) 4                                                      |
| 426) 4        |                |                |   |    |   |    | 463) 1                                                      |
| 427) 2        |                |                |   |    |   |    | 464) 1 (ஏனைய அடுத்த எண்களால்                                |
| 428) 3        |                |                |   |    |   |    | ஒரே எண் பெறப்படும்)                                         |
| 429) 2        |                |                |   |    |   |    | 465) 4 (ஏனைய 1ம் எண்ணின்                                    |
| 430) 2        |                |                |   |    |   |    | கனத்துடன் 1ஐ கூட்டுதல்)                                     |
| 431) 2        |                |                |   |    |   |    | 466) 4 ஏனைய 1ம் எண்ணினை அதற்கு                              |
| 432) 3        |                |                |   |    |   |    | முதல் எண்ணால் பெருக்குதல்<br>467) 2 ஏனைய முன் பின் எண்களின் |
| 433) 2        |                |                |   |    |   |    | வர்க்கத்தின் கூட்டுத்தொகை                                   |
| 434) 4        |                |                |   |    |   |    | 468) 3 ஏனைய முன் பின் எண்களின்                              |
| 435) 4        |                |                |   |    |   |    | வர்க்கத்தின் வித்தியாசம்                                    |
| Marie Company |                |                |   |    |   |    |                                                             |

P.Kamalthasan

IQ World

| 469) 2        |             | 506) 4 |                                                 |
|---------------|-------------|--------|-------------------------------------------------|
| 470) 3        |             | 507) 1 |                                                 |
| 471) 1        |             | 508) 2 |                                                 |
| 472) 1        |             | 509) 4 |                                                 |
| 473) 2        |             | 510) 4 |                                                 |
| 474) 2        |             | 511) 3 |                                                 |
| 475) 3        | 6+8+4=18    | 512) 3 |                                                 |
| 476) 2        | 15x7=105    | 513) 3 |                                                 |
| 477) 3        | 40-13 = 27  | 514) 4 |                                                 |
| 478) 2        | 34x15       | 515) 3 |                                                 |
| 479) 2        |             | 516) 2 | மற்ற எண்களின் பெருக்கம்                         |
| 480) 3        |             |        | மொத்தம் 60 ஆகும்.                               |
| 481) 2        |             | 517) 1 | மற்ற எண்களின் கூட்டுத்                          |
| 482) 2        |             |        | தொகை 68 ஆகும்                                   |
| 483) 2        |             | 518) 4 | மற்ற எண்களின்                                   |
| 484) 3        |             |        | வித்தியாசம் 7 ஆகும்                             |
| 485) 3        |             | 519) 2 | மற்ற எண்களின் முன்                              |
| 486) 2        |             |        | எண்ணை வர்க்கித்து                               |
| 487) 4        |             |        | இரண்டை கழித்தல் மூலம்                           |
| 488) 3        | ஒற்றை எண்   |        | மற்ற எண் பெறப்படும்.                            |
| 489) 4        |             | 520) 2 | மற்ற எண்களில் முதலாம்                           |
| 490) 4        |             |        | எண்ணை இரண்டால்                                  |
| 491) 3        |             |        | பெருக்கி ஒன்று கழித்தல்                         |
| 492) 2        |             | 521) 3 |                                                 |
| 493) 3        | 60+50=110   | 522) 2 | A <sub>2</sub> B <sub>4</sub> C <sub>5</sub> 11 |
| 494) 4        | 60+40 = 100 | 523) 3 | D <sub>1</sub> E <sub>3</sub> F <sub>6</sub> 10 |
| 495) 4        |             | 524) 4 | G7 8 H9 24                                      |
| 496) 1        |             |        | 15 10 15 20 14                                  |
| 497) 4        |             |        |                                                 |
| 498) 2        |             |        |                                                 |
| 499) 2        |             |        |                                                 |
| <i>500) 3</i> |             |        |                                                 |
| 501) 1        |             |        |                                                 |
| 502) 2        |             |        |                                                 |
| 503) 3        |             |        |                                                 |
| 504) 4        |             |        |                                                 |
| 505) 3        |             |        |                                                 |
|               |             |        |                                                 |

```
2ம் இடம்
525) 4
                                                           3ம் இடம்
                                                           துளசி
526) 1
                 இந்திரா
                             மெனிக்கே
                                             பிரவீனா
527) 4
528) 3
                 வெள்ளை
                             பச்சை
                                             சிவப்பு
                                                           மஞ்சள்
529) 2
                           3
530) 4
                          E
531) 2
                 A = \{2,3,5,7\}
532) 2
                 B = \{6, 7, 8, 9\}
533) 4
                 C = \{1, 3, 5, 9\}
534) 1
                 D = \{1, 2, 3, 4\}
535) 3
                 E = \{3,6,7\}
                 F = \{2, 5, 8\}
536) 4
537) 2
538) 3
539) 2
540) 4
541) 1
542) 2
543) தமிழ்
544) 8ம் பாடவேளை
545) 4ம் பாடவேளை
546) P
547) 10<sup>A</sup>
548) 3ம் பாடவேளை
549) 6வது பாடவேளை
550) கணிதம்
551) U
552) 5வது பாடவேளை
553) 3
554) 4
555) 2
556) 2
557) 4
```

```
558) 4
559) 4
560) 3
561) 4
562) 2
               1வது எண் 3x7 = 21 & 82x7 = 574
563) ഖിബ_ 2
               1வது எண் 17x3+1 = 52 ஃ 1x3+1 = 4
564) விடை 3
               1வது எண் 12-1= 112= 121 & 6-1=52 = 25
565) ഖിബെ 3
              1ഖക്വ ഒൽ 6x3 = 18 & 4x3 = 12
566) ഖിതെ 4
                       6x7 = 427x8 = 5610x11 = 110, 11x12 = 132
567) ഖിപെ 2
             மற்ற எல்லா எண்ணும் 1ம் எண்ணும் இரண்டு எண் கூட்டுக
568) விடை 5
             அவை இரண்டும் பெருக்கப்படும். உ-ம் 3x5=15, 4x6=24
             மற்ற எல்லா தொடரும் மேலுள்ள எண்ணுடன் ஒன்று
569) ഖിതെ _ 3
             கூட்டப்பட்டு அவை பெருக்கப்பட்டு பின்னர் 1 கழிக்கப்படும்.
             2 - i \dot{b} : (2+1) + (5+1) = 3x6 = 18 - 1 = 17
570) விடை 5
             மற்ற எல்லா எண்ணும் 1ம் எண்ணுடன் அதற்கு முன்னைய
             எண் பெருக்கப்பட்டு அதன் அரைவாசியாகும்.
             6x5=30÷2=15, 4x3=12÷2=6
571) விடை 4 மற்ற எல்லா தொடர்களிலும் 1ம் எண்ணி வர்க்கமும் 2ம்
             எண்ணின் வர்க்கத்திற்கும் இடையிலான வித்தியாசம்.
             9 - i \hat{n}: 4^2 - 3^2 = 16 - 9 = 7
572) விடை 1 மற்ற எல்லா தொடர்களிலும் முதலாம் எண்ணை அதற்கு
             அடுத்த இரண்டு எண்ணால் பெருக்குதல்.
             2 - i \hat{o}: 5x7 = 35, 8x10 = 10, 7x9 = 63
             ஒன்றைவிட்டு ஒரு எண்ணாக 4 கூடுதல்.
573) 22
574) -----
575) 115
             9, 10, 15, 26, 45, 74, \& 74 + 41 = 75
             2, 7, 20, 45, 86 % 86 + 61 = 147
576) 147
                  13 25 41 61
             8 12 16 20
3, 6, 8, 72, 360, ......
577) 2160
              3x2, 6x3, 18x4, 72x5, 360x6 = 2160
```