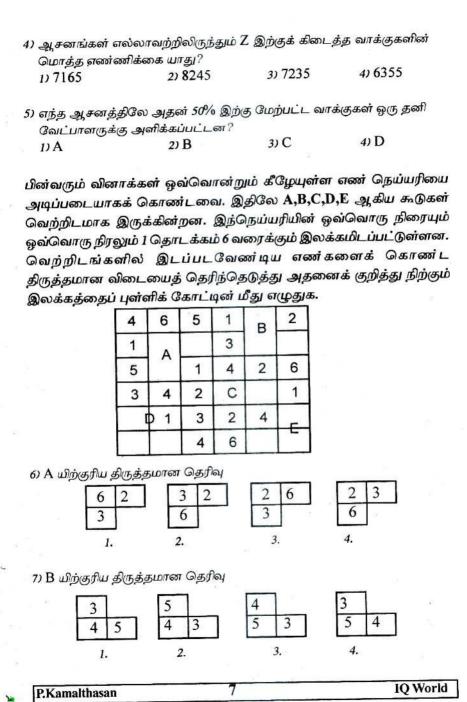

பின்வரும் வினாக்கள் ஒவ்வொன்றும் பின்வரும் தகவல்களை அடிப் படையாகக் கொண்டவை. இங்கு தரப்பட்டுள்ள ஆங்கிலச் சொற் களில் உள்ள எழுத்துக்கள் ஒவ்வொன்றுக்கும் 1 தொடக்கம் 9 வரை யுள்ள எண் பெறுமானம் வழங்கப்பட்டுள்ளது. அந்த எண் பெறு மானங்களின் கூட்டுத்தொகைகள் நிரையாகவும் நிரலாகவும் தரப்பட டுள்ளன. அவற்றைப் பரிசீலித்து, ஒவ்வொரு வினாவுக்கும் உரிய விடையைப் புள்ளிக்கோடடின் மீது எழுதுக.

| 33       | 19 | 36 | 31 | 27 | 34 |    |
|----------|----|----|----|----|----|----|
| <u>S</u> | Α  | L  | О  | 0  | N  | 34 |
| R        | O  | S  | T  | E  | R  | 34 |
| C        | E  | N  | T  | E  | R  | 20 |
| S        | E  | Α  | S  | O  | N  | 29 |
| A        | T  | T  | E  | S  | T  | 31 |
| A        | C  | T  | O  | R  | S  | 32 |

| இங்கு E = 1, T =6, S = 8 எனத் த | ரப்படுகிறது. |
|---------------------------------|--------------|
|---------------------------------|--------------|

| 51) | L இன் பெறுமானம் யாது?            | () |
|-----|----------------------------------|----|
| 52) | A இன் பெறுமானம் யாது?            | () |
| 53) | C இன் பெறுமானம் யாது?            | () |
| 54) | O இன் பெறுமானம் யாது?            | () |
| 55) | $\mathbf{R}$ இன் பெறுமானம் யாது? | () |
| 56) | N இன் பெறுமானம் யாது?            | () |