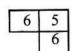

92) உரு B யில் காணப்படுகின்றவாறு புள்ளிக்கோடுகள் வழியே வெட்டி உரு C யில் காணப்படும் பகுதியை நீக்கிய பின்னர் எஞ்சியிருக்கும் சதுரமுகியில் எத்தனை மேற்பரப்புகள் உள்ளன? (...............)

பின்வரும் வினாக்கள் ஒவ்வொன்றும் பின்வரும் தகவல்களை அடிப்படை யாகக் கொண்டவை. ஒவ்வொரு வினாவுக்கும் உரிய திருத்தமான விடை யைக் கீழே தரப்பட்டுள்ள நான்கு விடைகளிலிருந்தும் தெரிந் தெடுத்து, அதனைக் குறித்து நிற்கும் இலக்கத்தைப் புள்ளிக் கோட்டின் மீது எழுதுக.