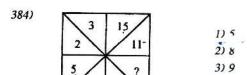

பின்வரும் எண்தொடர்களை அவதானித்து இடைவெளியில் வரும் சரியான எண்ணைத் தருக.

| _   |    |            |    | ~ ~ ( | , |     |    |            |    |
|-----|----|------------|----|-------|---|-----|----|------------|----|
| 45) | 27 | 19         | 82 |       |   | 48) | 39 | 34         | 12 |
|     | 34 | 14         | 16 |       |   |     | 42 | 40         | 18 |
|     | 92 | 21         | 28 |       |   |     | 21 | 38         | 36 |
|     | 43 | <i>(?)</i> | 56 |       |   |     | 54 | ()         | 81 |
| 46) | 4  | 26         | 6  |       |   | 49) | 30 | 8          | 18 |
|     | 7  | 65         | 9  |       |   |     | 12 | 11         | 54 |
|     | 3  | 17         | 5  | 1     |   |     | 42 | 12         | 30 |
|     | 11 | (?)        | 13 |       |   |     | 24 | <i>(?)</i> | 12 |
| 47) | 8  | 75         | 7  |       |   | 50) | 14 | 15         | 12 |
|     | 9  | 65         | 4  |       |   |     | 18 | 81         | 27 |
|     | 2  | 55         | 9  |       |   |     | 26 | 40         | 32 |
|     | 6  | (?)        | 5  |       |   |     | 81 | (?)        | 24 |
|     |    |            |    |       |   |     |    |            |    |