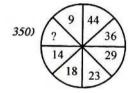

பின்வரும் எண்தொடர்களை அவதானித்து இடைவெளியில் வரும் சரியான எண்ணைத் தருக.

| _   |    |            |    | ~ ~ ( | , |     |    |            |    |
|-----|----|------------|----|-------|---|-----|----|------------|----|
| 45) | 27 | 19         | 82 |       |   | 48) | 39 | 34         | 12 |
|     | 34 | 14         | 16 |       |   |     | 42 | 40         | 18 |
|     | 92 | 21         | 28 |       |   |     | 21 | 38         | 36 |
|     | 43 | <i>(?)</i> | 56 |       |   |     | 54 | ()         | 81 |
| 46) | 4  | 26         | 6  |       |   | 49) | 30 | 8          | 18 |
|     | 7  | 65         | 9  |       |   |     | 12 | 11         | 54 |
|     | 3  | 17         | 5  | 1     |   |     | 42 | 12         | 30 |
|     | 11 | (?)        | 13 |       |   |     | 24 | <i>(?)</i> | 12 |
| 47) | 8  | 75         | 7  |       |   | 50) | 14 | 15         | 12 |
|     | 9  | 65         | 4  |       |   |     | 18 | 81         | 27 |
|     | 2  | 55         | 9  |       |   |     | 26 | 40         | 32 |
|     | 6  | (?)        | 5  |       |   |     | 81 | (?)        | 24 |
|     |    |            |    |       |   |     |    |            |    |