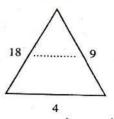

7. கணிதத் திறன்

இப்பகுதியினுள் இடம்பெறும் வினாக்கள் பரீட்சார்த்தியின் கணிதத் திறனை யும், புத்திக் கூர்மையையும் அளவிடும் வினாக்களாகும். இவ்வகை வினாக்களுக்கு இலகுவாக விடையளிப்பதற்கு இவை போன்ற வினாக்களை கூடியளவு பயிற்சி செய்தல் வேண்டும். மேலும், கணித வினாக்களை முதல் தடவை வாசிக்கும் போதே அவற்றை ஒரு குறியீட்டு முறையில் இடுவதன் மூலம் நேரத்தை மீதப்படுத்துவதுடன் கூடியளவுக்கு சமன்பாடுகளைப் பிர யோகிக்காது இலகுவழியினூடாக விடைகளைப் பெற முயற்சிக்க வேண்டும்.