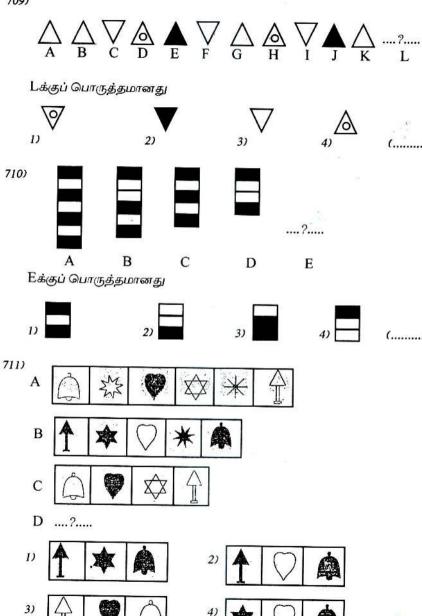

தைப் பிரதிநிதித்துவப்படுத்தும் பிரதிநிதி யார்? 1) நிச்சயமாக D 2) நிச்சயமாக F 3) D அல்லது F 4) E அல்லது F

705) களுத்துறை மற்றும் கம்பஹா ஆகிய மாவட்டங்களைப் பிரதிநிதித்துவப் படுத்துபவர்கள் முறையே கீழே பின்வருபவர்களுள் எவர்?

- D பெண்ணொருவரும் ஆணொருவரும்
- 2) ஆணொருவரும் பெண்ணொருவரும்
- 3) இரு ஆண்கள்
- 4) இரு பெண்கள்

*(.....)* 

- 706) பின்வரும் கூற்றுக்களுள் நிச்சயமாக உண்மையாக அமைவது எதுவாகும்?
  - 1) D என்பவர் திருமணமாகாத ஆண் பிரதிநிதியாவார்.
  - 2) B என்பவர் திருமணமான பெண் பிரதிநிதியாவார்.
  - 3) F என்பவர் திருமணமான ஆண் பிரதிநிதியாவார்.
  - 4) A என்பவர் திருமணமாகாத பெண் பிரதிநிதியாவார்.

பின்வரும் வினாக்கள் தரப்பட்ட உருக்களை அடிப்படையாகக் கொண்டவை. தரப்பட்ட உருக்களை அவதானித்து அடுத்து வரும் உருவிற்குரிய இலக்கத்தை விடைகளில் இருந்து தெரிந்தெடுத்து அதன் இலக்கத்தைப் புள்ளிக்கோட்டில் எழுதுக.





பின்வரும் வினாக்கள் தமிழில் தரப்பட்டுள்ள சில செய்திகள் ஒரு குறித்த குறியீட்டிற்கு ஏற்ப ஆங்கிலச் சொற்களில், அதாவது ஒவ்வொரு தமிழ்ச் சொல்லுக்கும் ஒத்த ஆங்கிலச் சொல்லை (கருத்திற்கேற்பவன்றி) பயன்படுத்தி எழுதப்பட்டுள்ளன. எனினும், அந்தக் குறியீட்டுச் சொற்கள் குறித்த ஒழுங்கு முறையில் எழுதப்பட்டிருக்கவில்லை. அவை ஒழுங்கின்றிக் கலக்கப்பட்டுள்ளன. அவற்றைப் பரிசீலித்து ஒவ்வொரு வினாவிலும் உள்ள தமிழ்ச் சொல்லுக்கு ஒத்த ஆங்கிலச் சொல்லைக் கண்டுபிடிக்கப் பயன்படுத் தத்தக்க உதாரணங்களைத் தரப்பட்டுள்ள நான்கு விடைகளிலிருந்தும் தெரிந்தெடுத்து, அதனைக் குறித்து நிற்கும் இலக்கத்தைப் புள்ளிக்கோட்டின் மீது எழுதுக.

I - நீர் இன்று எழும்புவது எத்தனைக்கு
II - இன்று எத்தனைக்கு அவர் போகிறார்
III - நீர் எங்கே போனீர்
IV - இன்று எனின் போக வேண்டாம்
- BET AT NOT SET
- NO BET CAT NOT
- SIT SEE AT
- NET SAW COT NOT

V – எங்கே போக