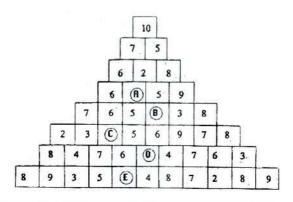

## வினாக்களும் விறிவான விடைகளும்

பின்வரும் வினாக்கள் ஒவ்வொன்றும் வரைபு வகைக் குறிப்பை அடிப்படையாகக் கொண்டவை.

தேர்தல் ஒன்றின் போது மாவட்டம் ஒன்றிலே போட்டியிட்ட மூன்று வேட்பாளர்களுக்குக் கிடைத்த வாக்குகள் இங்கு குறிப்பிடப்பட்டுள்ளன. இம்மாவட்டம்  $\mathbf{A}, \mathbf{B}, \mathbf{C}, \mathbf{D}$  என்னும் நான்கு ஆசனங்களாகப் பிரிக்கப்பட்டுள்ளது.

ஆசனம் ஒவ்வொன்றிலும் அளிக்கப்பட்ட வாக்குகளின் மொத்த எண்ணிக்கை பின்வருமாறு:

A - 7000 B - 5500 C - 6500 D - 8320 ஒவ்வொரு வினாவுக்குமுரிய திருத்தமான விடையைத் தெரிந்தெடுத்து, அதனைக் குறித்து நிற்கும் இலக்கத்தைப் புள்ளிக் கோட்டின் மீது எழுதுக.

| 1) எந்த ஆசன | த்தில் கேட்போர் X | இற்கு . | அதிக எண் | ഞിக്കെ | கயான வா | க்குகள் |
|-------------|-------------------|---------|----------|--------|---------|---------|
| அளிக்கப்பட் |                   |         |          |        |         |         |
| 100 m       | * content         |         |          |        |         |         |

1) A 2) B 3) C 4) D
2) Yயைக் காட்டிலும் X இற்கு எத்தனை ஆசனங்களிலே கூடுதலான வாக்குகள் அளிக்கப்பட்டன?

1) 1 2) 2 3) 3 4) 0 3) எந்த ஆசனத்திலே X இற்கும் Z இற்கும் ஒரே எண்ணிக்கையான

வாக்குகள் அளிக்கப்பட்டது? 1) A 2) B 3) C 4) D

### 8) C யிற்குரிய திருத்தமான தெரிவு

### 9) D யிற்குரிய திருத்தமான தெரிவு

### 10) E யிற்குரிய திருத்தமான தெரிவு

பின்வரும் வினாக்கள் ஒவ்வொன்றிலும் இடப்பக்கத்தில் ஓர் உரு காட்டப்பட்டுள்ளது. அதன் ஆடி விம்பத்தை வலப்பக்கத்திலே காட்டப்பட்டுள்ள நான்கு உருக்களிலிருந்தும் தெரிந்தெடுத்து, அதனைக் குறித்து நிற்கும் இலக்கத்தைப் புள்ளிக் கோட்டின் மீது எழுதுக.