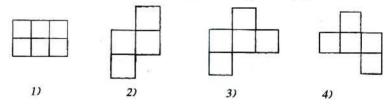

### 6. கோலங்களும் வடிவங்களும்

இப்பகுதியினுள் கோலங்கள், வடிவங்கள் ஆகிய பகுதிகள் இடம்பெறும். கோலங்கள் எனும்போது எண் கோலங்கள், ஆங்கில எழுத்துக் கோலங்கள், உருக் கோலங்கள் என்பன இடம்பெறும். எண்கோலங்களின் போது தரப்பட்ட எண்களுக்கிடையே ஏற்படுத்தப்பட்டுள்ள கூட்டல், கழித்தல், பெருக்கல், வகுத்தல், வர்க்கித்தல், கனமூலமாக்குதல் ஆகியவற்றுள் பிரயோகிக்கப்பட்டுள்ள பொருத்தமான தொடர்பை மிக விரைவாக இனங் காண்பதன் மூலம் விடைகளைப் பெறலாம். அடத்து ஆங்கில் எழுத்துக் கோலங்களின் போது அவற்றுக்கிடையே ஏற்படுத்தப்பட்டுள்ள தொடர்பை A=1, B=2, C=3 ... என பிரதியிட்டு அவதானிப்பதன் மூலம் இலகுவாக அறிந்து கொள்ளலாம். அடுத்து உருக்களின் போது தரப்பட்ட வெற்றிடங்களை பூர்த்தியாக்குவதற்கு மேற்தரப்பட்ட அணுகு முறைகளையும், நிரல்கள், நிரைகளை கூட்டுவதன் அல்லது கழிப்பதன் மூலமும் விடைகளைப் பெற முடியும். இதன்போது உருக்களுக்கிடையேயான தொடர்பை அவ் உருவை மட்டும் மையப்படுத்தி பெறல் வேண்டும். மாறாக, அவற்றை ஏனைய உருக்களுடன் ஒப்பிடலாகாது. அடுத்து உருக்களைப் பயன்படுத்தி அமைக்கப்படும் கோலங்களில் வேறுபட்ட உரு வெற்றிடத்தில் வரவேண்டிய உரு என்பவற்றுக்கு தெளிவாக அவற்றை அவதானிப்பதன் மூலம் அறியலாம்.

வடிவங்களின் போது பின்வரும் வகையிலான வினாக்கள் இடம்பெறலாம். அதாவது உரு குறித்த திசையில் அவதானிக்கும் போது அவற்றை தரப்பட்ட விடைகளுடன் குறித்த திசையினூடு அவதானித்தல் வேண்டும். அடுத்து சதுரமுகிகள் தொடர்பில் அதன் ஒரு பகுதியை நீக்குதல் அல்லது சேர்த்தல், புதிய சதுரமுகியை அமைத்தல் போன்றவற்றின் போது தரப்பட்ட விடைகளுடன் வினாவை அவதானித்தல் வேண்டும். அடுத்து தாயக்கட்டை வினாக்களின் போது குறித்த திசைக்கு திருப்பும்போது அல்லது உருட்டும் போது இடம்பெறும் உருவை அழி றப்பரின் உதவியுடன் அல்லது கற்பனை ரீதியாக அவதானிக்கலாம். அடுத்து சமச்சீர் தன்மையதான வினாக்களின் போது தரப்பட்ட தராசில் இடம்பெறும் உருக்களின் பொது முடிவைப் பெறுவதன் மூலம் தராசு வெற்றிடத்தைப் பூர்த்தி செய்யலாம். அடுத்து உரு ஒன்றில் உள்ள வடிவங்களின் எண்ணிக்கையை கணக்கிடும் பொது அவற்றை ஒரு ஒழுங்கு முறையில் எண்ணிச் செல்வதன் மூலம் அல்லது அவ்வுரு சமமான நிரைகள், நிரல்களை கொண்டிருப்பின் x²+(x-1)+(x-2)² எனும் சமன்பாட்டை அதாவது இங்கு மூன்று நிரைகள், நிரல்கள் காணப்படுமாயின் 3²+2²+1²=14 என அறியலாம்.அடுத்து விம்பத் தோற்றங்களை அவதானிக்கும் போது உருக்களாயின் தலை கீழாகவும் எழுத்துக்களாயின் பின் புறமாகவும் அவதானித்தல் வேண்டும்.