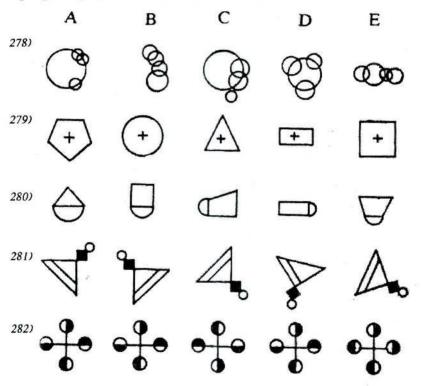

92) உரு B யில் காணப்படுகின்றவாறு புள்ளிக்கோடுகள் வழியே வெட்டி உரு C யில் காணப்படும் பகுதியை நீக்கிய பின்னர் எஞ்சியிருக்கும் சதுரமுகியில் எத்தனை மேற்பரப்புகள் உள்ளன? (...............)

பின்வரும் வினாக்கள் ஒவ்வொன்றும் பின்வரும் தகவல்களை அடிப்படை யாகக் கொண்டவை. ஒவ்வொரு வினாவுக்கும் உரிய திருத்தமான விடை யைக் கீழே தரப்பட்டுள்ள நான்கு விடைகளிலிருந்தும் தெரிந் தெடுத்து, அதனைக் குறித்து நிற்கும் இலக்கத்தைப் புள்ளிக் கோட்டின் மீது எழுதுக.

ஒரு புகையிரத நிலையத்திலிருந்து ஒரு மணித்தியாலத்திற்கு ஒரு தடவை ஒரு புகையிரதமாக A,B,C,D,E,F என்னும் ஆறு புகையிரதங்கள் புறப்படுகின்றன. அவற்றிடையே A,B,C ஆகியன கடுகதிப் புகையிரதங்கள் D,E,F ஆகியன சாதாரண புகையிரதங்கள். ரஞ்சனி, கல்யாணி, யமுனா, ரேவதி ஆகியோர் வெவ்வேறு புகையிரதங்களில் செல்கின்றனர். பின்வரும் நிகழ்ச்சிகள் உண்மை யானவை.

- முதற் புகையிரதம் மு.ப. 5 இற்குப் புறப்படுகிறது. இறுதிப் புகையிரதம் மு.ப. 10 இற்குப் புறப்படுகின்றது.
- 🌢 ஒவ்வொரு புகையிரதமும் வெவ்வேறு நேரங்களில் புறப்படுகின்றன.
- கடுகதிப் புகையிரதங்கள் ஒன்றை மணித்தியாலங்களில் புறப்படுகின்றன.
- புகையிரதம் F இற்குப் பின்னர் புகையிரதம் B புறப்படும். அவற்றுக்கிடையே ஒரு புகையிரதம் மாத்திரம் புறப்படும்.
- கல்யாணி செல்லும் புகையிரதம் மு. ப. 7 இற்குப் புறப்படுகின்றது. ரேவதி புகையிரதம் E யில் செல்கின்றார். அது மு.ப. 10 இற்குப் புறப்படுகின்றது.
- ரஞ்சனியின் புகையிரதம் கல்யாணியின் புகையிரதத்திற்கு முன்பாகப் புறப்படுகின்றது. யமுனாவின் புகையிரதம் கல்யாணியின் புகையிரதத்திற் குப் பின்னர் புறப்படுகின்றது.
- 93) ரஞ்சனியின் புகையிரதம் புறப்பட்ட நேரத்திற்கும் யமுனாவின் புகையிரதம் புறப்பட்ட நேரத்திற்குமிடையே இருக்கத்தக்க இடைவேளை யாது?
  - i) 2 மணித்தியாலம்
  - iii) 3 மணித்தியாலம்
  - iii) 4 மணித்தியாலம்

இவற்றில் உண்மையானது

1) i மாத்திரம்

2) ii மாத்திரம்

3) i, ii மாத்திரம்

4) i, ii, iii மாத்திரம் (......)

|     | பின்வருவனவற்றுள் புகை<br>ஒழுங்குவரிசை யாது? | ی سور ۱۰۰۰ حرر                          | <i>နှင့် မျာ</i> ပ် <b>ပ</b> ်မှာ         | முத்தமான     |
|-----|---------------------------------------------|-----------------------------------------|-------------------------------------------|--------------|
|     | 1) C, D, B, F, A, E                         | 2) A                                    | , F, B, D, C, E                           |              |
|     | 3) A, D, B, F, C, E                         |                                         | , F, A, D, B, E                           | ()           |
| 95) | கல்யாணி புகையிரதம் யு                       | யில் சென்றால், ப                        | பின்வருவனவற்ற                             | றில் எது     |
|     | உண்மையாக இருக்க வே                          | <b>ு</b><br>பண்டும்?                    |                                           | -            |
|     | 1) ரஞ்சனி புகையிரதம் C                      | யில் செல்கின்ற                          | வர்                                       |              |
|     | 2) யமுனா புகையிரதம் B                       |                                         |                                           |              |
|     | 3) D ஆனது மு.ப. 8 இற்கு                     |                                         |                                           |              |
|     | 4) B ஆனது மு.ப. 9 இற்கு                     | 7- புறப்படுகின்றத<br>5ப் புறப்படுகின்றத | 5J                                        | (            |
| 96) | மு.ப. 6 இற்குப் புறப்பட இய                  | லாத புகையிரகங்க                         | <b>கள் அ</b> டங்கிய செ                    | காகுகியாகு!? |
|     | 1) D, F, C 2) D, A, F                       | 3) C, F, E                              | 4) C, A, B, E                             | )            |
| 97) | நேர அட்டவணையை மாற்ற                         | றிப் புகையிரதங்கள                       | ர் புறப்படும் இடை                         | _வேளையை      |
|     | 2 மணித்தியாலங்களாக அ                        | அமைத்ததால், ரே                          | ரவதி பி.ப 3 இற்கு                         | த இறுகிப்    |
|     | புகையிரதம் E யில் புறப்படு                  | வார். அப்போது (                         | மேற்குறித்த எல்                           | லாக் ககவல்   |
|     | களும் அவ்வாறே இருந்தா                       | ால், பின்வரும் கூ                       | ற்றுக்களில் என்                           | ரைக் கவிர    |
|     | ஏனையவை உண்மையாக                             | 5 இருக்கலாம். பெ                        | பாய்யான கூற்று                            | யாகு?        |
|     | 1) கல்யாணி புகையிரதம் ]                     | B யில் செல்கின்                         | பார்.<br>வார்                             | யாது.        |
|     | 2) யமுனாவின் புகையிரது                      |                                         |                                           |              |
|     | 3) யமுனாவின் புகையிரது                      | ம் மு.ப. 11 இற்கு<br>ம் மூ.ப. 11        | <i>புறப்படுக்கூறது</i><br>ப்பறப்படுகின்றை | ,            |
|     | 4) யமுனாவின் புகையிரது                      | ம்பிய 1 இற்கும்                         | പ്രവാധത്തിലുള്ള<br>പരവാധത്തിലുള്ള         | Л            |
|     | G 92.00. 400.000m) Bit                      | உடாப். 1 அற்குப் ட                      | புறப்படுக்கல் றது                         | ()           |

பின்வரும் வினாக்கள் ஒவ்வொன்றும் பின்வரும் எழுத்து நெய்யரியை அடிப்படையாகக் கொண்டது. இதன் அடிப்படையில் A,B,C,D,E ஆகிய எழுத்துக்களினால் காட்டப்படும் சதுரங்களில் இருக்க வேண்டிய எண்களை புள்ளிக் கோட்டில் எழுதுக.

(C) (D) (A) (B) (E)

| 98) A - ()                                                              |                                                                       |                           |
|-------------------------------------------------------------------------|-----------------------------------------------------------------------|---------------------------|
| 99) B - ()                                                              | T p                                                                   |                           |
| 100) C - ()                                                             |                                                                       |                           |
| 101) D - ()                                                             | Sert                                                                  |                           |
| 102) E - ()                                                             |                                                                       |                           |
| பின்வரும் வினாவுக்கும் டெ<br>அவ்விடையின் இலக்கத்தை                      | பாருத்தமான விடையைத் தொ<br>ப் புள்ளிக்கோட்டின் மீது எழுதுக             | ரிவு செய்து<br>5.         |
| 103) விஜயாவின் சகோதரி அரு                                               | ந்ததி பிரியந்தனின் மகள் அமானி,<br>பின் அருந்ததி பிரியந்தனுக்கு என்    | அமானியின்<br>ன உறவு       |
| ധ്രത്വെ?                                                                | و بهری از این                     |                           |
| 1) மகள்                                                                 | 2) பேரப்பிள்ளை                                                        |                           |
| 3) ഥസ്ഥി                                                                | 4) தாய்                                                               | ()                        |
| 104) வனிதாவின் மாமி கமலா, ச<br>கணவர் நிமலன். அவ்வா<br>முறை?<br>1) தந்தை | அமராவதியின் சகோதரி கமலா. அ<br>றாயின் வனிதாவுக்கு நிமலன் என<br>2) மாமா | µமராவதியின்<br>ர்ன உறவு   |
| 3) பாட்டன்                                                              | 4) சகோதரன்                                                            | ()                        |
| 105) சாந்தனின் சகோதரன் அ                                                | ழ்ச்சுனன், பிரியாவின் கணவன் ச<br>லவன். லவனின் தந்தை பரதன். அ          | ாந்தன்.<br>வவ்வாறாயின்    |
| அரச்சுன்னன் சக்காதரன்<br>பரதனுக்கு பிரியா என்ன இ                        |                                                                       | ,                         |
| பரத் <b>னு</b> க்கு பாரியா எண்ண<br>1) மாமி                              |                                                                       |                           |
| 3) மருமகள்                                                              | 4) பேரப்பிள்ளை                                                        | ()                        |
| 106) இதயராணியின் தாய் கம<br>யின் தந்தை அகிலன் அவ<br>அகிலனுக்கு என்ன உற  | லா வசந்தியின் சகோதரி இதயரா<br>ப்வாறாயின் கமலாவும் இதயராணி<br>வ முறை?  | ாணி வசந்தி<br>பும் முறையே |
| 1) மனைவி, சகோதரி                                                        | 2) மனைவி, மருமக                                                       | <b>ां</b>                 |
| 3) மனைவி, மகள்                                                          | 4) மனைவி, மாமி                                                        | ()                        |
| 3-84                                                                    |                                                                       |                           |