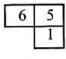

92) உரு B யில் காணப்படுகின்றவாறு புள்ளிக்கோடுகள் வழியே வெட்டி உரு C யில் காணப்படும் பகுதியை நீக்கிய பின்னர் எஞ்சியிருக்கும் சதுரமுகியில் எத்தனை மேற்பரப்புகள் உள்ளன? (...............)

பின்வரும் வினாக்கள் ஒவ்வொன்றும் பின்வரும் தகவல்களை அடிப்படை யாகக் கொண்டவை. ஒவ்வொரு வினாவுக்கும் உரிய திருத்தமான விடை யைக் கீழே தரப்பட்டுள்ள நான்கு விடைகளிலிருந்தும் தெரிந் தெடுத்து, அதனைக் குறித்து நிற்கும் இலக்கத்தைப் புள்ளிக் கோட்டின் மீது எழுதுக.