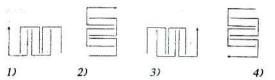

### 6. கோலங்களும் வடிவங்களும்

இப்பகுதியினுள் கோலங்கள், வடிவங்கள் ஆகிய பகுதிகள் இடம்பெறும். கோலங்கள் எனும்போது எண் கோலங்கள், ஆங்கில எழுத்துக் கோலங்கள், உருக் கோலங்கள் என்பன இடம்பெறும். எண்கோலங்களின் போது தரப்பட்ட எண்களுக்கிடையே ஏற்படுத்தப்பட்டுள்ள கூட்டல், கழித்தல், பெருக்கல், வகுத்தல், வர்க்கித்தல், கனமூலமாக்குதல் ஆகியவற்றுள் பிரயோகிக்கப்பட்டுள்ள பொருத்தமான தொடர்பை மிக விரைவாக இனங் காண்பதன் மூலம் விடைகளைப் பெறலாம். அடத்து ஆங்கில் எழுத்துக் கோலங்களின் போது அவற்றுக்கிடையே ஏற்படுத்தப்பட்டுள்ள தொடர்பை A=1, B=2, C=3 ... என பிரதியிட்டு அவதானிப்பதன் மூலம் இலகுவாக அறிந்து கொள்ளலாம். அடுத்து உருக்களின் போது தரப்பட்ட வெற்றிடங்களை பூர்த்தியாக்குவதற்கு மேற்தரப்பட்ட அணுகு முறைகளையும், நிரல்கள், நிரைகளை கூட்டுவதன் அல்லது கழிப்பதன் மூலமும் விடைகளைப் பெற முடியும். இதன்போது உருக்களுக்கிடையேயான தொடர்பை அவ் உருவை மட்டும் மையப்படுத்தி பெறல் வேண்டும். மாறாக, அவற்றை ஏனைய உருக்களுடன் ஒப்பிடலாகாது. அடுத்து உருக்களைப் பயன்படுத்தி அமைக்கப்படும் கோலங்களில் வேறுபட்ட உரு வெற்றிடத்தில் வரவேண்டிய உரு என்பவற்றுக்கு தெளிவாக அவற்றை அவதானிப்பதன் மூலம் அறியலாம்.

வடிவங்களின் போது பின்வரும் வகையிலான வினாக்கள் இடம்பெறலாம். அதாவது உரு குறித்த திசையில் அவதானிக்கும் போது அவற்றை தரப்பட்ட விடைகளுடன் குறித்த திசையினூடு அவதானித்தல் வேண்டும். அடுத்து சதுரமுகிகள் தொடர்பில் அதன் ஒரு பகுதியை நீக்குதல் அல்லது சேர்த்தல், புதிய சதுரமுகியை அமைத்தல் போன்றவற்றின் போது தரப்பட்ட விடைகளுடன் வினாவை அவதானித்தல் வேண்டும். அடுத்து தாயக்கட்டை வினாக்களின் போது குறித்த திசைக்கு திருப்பும்போது அல்லது உருட்டும் போது இடம்பெறும் உருவை அழி றப்பரின் உதவியுடன் அல்லது கற்பனை ரீதியாக அவதானிக்கலாம். அடுத்து சமச்சீர் தன்மையதான வினாக்களின் போது தரப்பட்ட தராசில் இடம்பெறும் உருக்களின் பொது முடிவைப் பெறுவதன் மூலம் தராசு வெற்றிடத்தைப் பூர்த்தி செய்யலாம். அடுத்து உரு ஒன்றில் உள்ள வடிவங்களின் எண்ணிக்கையை கணக்கிடும் பொது அவற்றை ஒரு ஒழுங்கு முறையில் எண்ணிச் செல்வதன் மூலம் அல்லது அவ்வுரு சமமான நிரைகள், நிரல்களை கொண்டிருப்பின் x²+(x-1)+(x-2)² எனும் சமன்பாட்டை அதாவது இங்கு மூன்று நிரைகள், நிரல்கள் காணப்படுமாயின் 3²+2²+1²=14 என அறியலாம்.அடுத்து விம்பத் தோற்றங்களை அவதானிக்கும் போது உருக்களாயின் தலை கீழாகவும் எழுத்துக்களாயின் பின் புறமாகவும் அவதானித்தல் வேண்டும்.