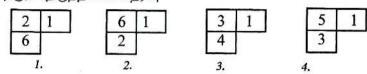

### 3. தகவல் ஒழுங்கமைப்பு

தகவல் ஒழுங்கமைப்பு எனும் விடயத்தில் தரப்பட்டுள் தகவல்களின் மையக் கருத்தை அவதானித்து தரப்பட்ட விடைகளின் உதவியுடன் ஒழுங்கமைக்க முடியும். இங்கு தகவல்களை சிறு தகவல்களாகவோ, அல்லது படங்க ளாகவோ அல்லது விபரண கதைகளாகவோ தரப்படலாம். அடுத்து தகவல் களைத் தர்க்க ரீதியில் ஒழுங்கமைக்கும்போது இங்கு மூன்று தகவல்களே சம்பந்தப்படும். முதலாவது தகவல் சாதாரண தகவலாகவும், இரண்டாவது தகவல் முதலாவது தகவலின் காரணமாக அல்லது முதலாவது தகவலை விளக்குவதாக அமையும். மூன்றாவது தகவல் முதலாம். இரண்டாம் தகவல் களின் முடிவாக அமைதல் வேண்டும்.

### 4. வரிசை ஒழுங்கமைப்பு

இப்பகுதியினுள் குறித்த ஓர் விடயம் தொடர்பாக குறித்த சில நபர்களை ஈடுபடுத்தி அவர்களது ஒழுங்குமுறையை மாற்றிய நிலையில் வினாக்கள் அமைக்கப்பட்டிருக்கும். இதன்போது தரப்பட்ட தரவுகளையும் தரப்பட்ட வினாக்களின் விடைகளையும் ஒருங்கே தொடர்புபடுத்தி அவற்றை நிலைக்

P.Kamalthasan

IQ World

குத்தாகவோ, கிடையாகவோ அல்லது வட்ட வடிவமாகவோ, ஒழுங்கமைக்க வேண்டும். இவ்வாறு சீராக ஒழுங்கமைக்கும் போது வினாவப்படும் வினாக்களுக்கு இலகுவாக விடையளிக்க முடியும்.

அடுத்து குழுக்களின் ஒழுங்கமைத்தலின் போதும் தரப்பட்ட நிபந்தனைகளை உரியவாறு பூர்த்திசெய்யக் கூடிய வகையில் அட்டவணைப்படுத்தப்படின் அவ்வகை வினாக்களுக்கும் இலகுவாக விடையளிக்க முடியும்.