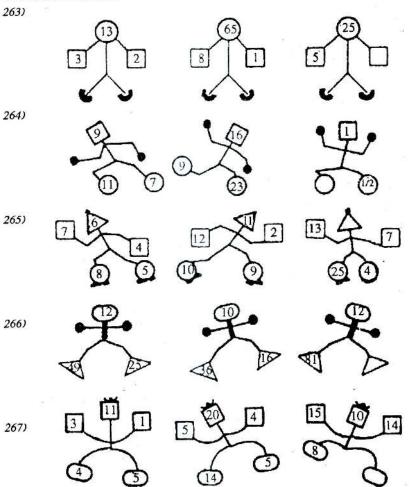

- 1) A,B,C மட்டும்
- 3) A,C,E மட்டும்

- 2) A,B,D மட்டும்
- 4) B,D,E மட்டும்

(436) வரிப்படத்தில் காணப்படும் எட்டுச் சதுரமுகிகளும் ஒரே பருமனை உடை யவை. அவை அவற்றின் முகங்களில் ஒருமிக்க ஒட்டப்பட்டுள்ளன.

அம்புக்குறியின் திசையிலிருந்து பார்க்கும்போது காணப்படும் தோற்றத்தைப் பின்வரும் எவ்வரிப்படம் வகை குறிக்கின்றது.

உரு A ஆனது ஒரு குறித்த விதமாக ஒரு B ஆகச் சுழற்றப்படுகின்றது. பின்வருவனவற்றில் எவ்வுரு அதே விதமாகச் சுழற்றப்படும்போது

P.Kamalthasan

92

IQ World

பின்வரும் வினாக்கள் ஒவ்வொன்றுக்கும் உரிய சரியான விடையைத் தரப்பட்டுள்ள நான்கு விடைகளிலிருந்தும் தெரிந்தெடுத்து அதனைக் குறித்து நிற்கும் இலக்கத்தைப் புள்ளிக்கோட்டின் மீது எழுதுக.

438) ஒரு நிரையில் நிற்பவர்களிடையே எல்லோரும் கறுப்பு அல்லது வெள்ளைத் தொப்பிகளை அணிந்திருக்கின்றனர். வெள்ளைத் தொப்பிகளை அணிந்திருக்கும் இருவரிடையே கறுப்புத் தொப்பிகளை அணிந்திருக்கும் இருவர் உள்ளவாறு அவர்கள் நிற்கின்றனர். நிரையில் முதல் ஆளும் இறுதி ஆளும் வேறு 19 பேரும் வெள்ளைத் தொப்பிகளை அணிந்திருந்தால் நிரையில் நிற்பவர்களின் மொத்த எண்ணிக்கை யாது? 1) 63 2) 61 3) 47 4) 42

439) நிமலன் என்பவன் அமலனின் தம்பியாக இருக்கும் அதேவேளை அவனுக்கு இருக்கும் தமையன்மாரின் எண்ணிக்கை 3 ஆகும். கமலனும் ராஜாவும் அவர்களிடையே இருவராக இருக்கும் அதேவேளை அவர்க ளில் கமலன் மாத்திரம் அமலனிற்குத் தம்பியாவான். இவர்களிடையே முதலில் பிறந்தவர் யார்?

1) நிமலன்

2) கமலன்

3) அமலன்

4) ராஜா

(.....)

440) 1 kg உருளைக்கிழங்கில் 4 உருளைக்கிழங்குகள் இருந்தன. இவற்றில் 3 குறித்த உருளைக்கிழங்குகளின் நிறை 800g ஆக இருந்தது. வேறு விதமாகத் தெரிந்தெடுத்த 3 உருளைக்கிழங்குகளின் நிறை 700g ஆக இருந்தது. இந்த 4 உருளைக்கிழங்குகளிடையேயும் 150g நிறையுள்ள ஒர் உருளைக்கிழங்கும் இருந்ததெனின், இந்த 4 உருளைக்கிழங்குகளிடையேயும் மிகக் கூடிய நிறை எத்தனை g?