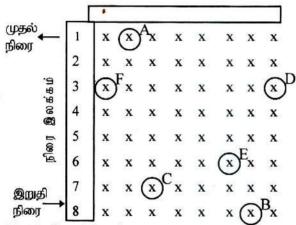

## வினாக்களும் விறிவான விடைகளும்

பின்வரும் வினாக்கள் ஒவ்வொன்றும் வரைபு வகைக் குறிப்பை அடிப்படையாகக் கொண்டவை.

தேர்தல் ஒன்றின் போது மாவட்டம் ஒன்றிலே போட்டியிட்ட மூன்று வேட்பாளர்களுக்குக் கிடைத்த வாக்குகள் இங்கு குறிப்பிடப்பட்டுள்ளன. இம்மாவட்டம்  $\mathbf{A}, \mathbf{B}, \mathbf{C}, \mathbf{D}$  என்னும் நான்கு ஆசனங்களாகப் பிரிக்கப்பட்டுள்ளது.

ஆசனம் ஒவ்வொன்றிலும் அளிக்கப்பட்ட வாக்குகளின் மொத்த எண்ணிக்கை பின்வருமாறு:

A - 7000 B - 5500 C - 6500 D - 8320 ஒவ்வொரு வினாவுக்குமுரிய திருத்தமான விடையைத் தெரிந்தெடுத்து, அதனைக் குறித்து நிற்கும் இலக்கத்தைப் புள்ளிக் கோட்டின் மீது எழுதுக.

| 1) எந்த ஆசன | த்தில் கேட்போர் X | இற்கு . | அதிக எண் | ഞിக്കെ | கயான வா | க்குகள் |
|-------------|-------------------|---------|----------|--------|---------|---------|
| அளிக்கப்பட் |                   |         |          |        |         |         |
| 100 m       | * content         |         |          |        |         |         |

1) A 2) B 3) C 4) D
2) Yயைக் காட்டிலும் X இற்கு எத்தனை ஆசனங்களிலே கூடுதலான வாக்குகள் அளிக்கப்பட்டன?

1) 1 2) 2 3) 3 4) 0 3) எந்த ஆசனத்திலே X இற்கும் Z இற்கும் ஒரே எண்ணிக்கையான

வாக்குகள் அளிக்கப்பட்டது? 1) A 2) B 3) C 4) D

### 8) C யிற்குரிய திருத்தமான தெரிவு

### 9) D யிற்குரிய திருத்தமான தெரிவு

### 10) E யிற்குரிய திருத்தமான தெரிவு

பின்வரும் வினாக்கள் ஒவ்வொன்றிலும் இடப்பக்கத்தில் ஓர் உரு காட்டப்பட்டுள்ளது. அதன் ஆடி விம்பத்தை வலப்பக்கத்திலே காட்டப்பட்டுள்ள நான்கு உருக்களிலிருந்தும் தெரிந்தெடுத்து, அதனைக் குறித்து நிற்கும் இலக்கத்தைப் புள்ளிக் கோட்டின் மீது எழுதுக.