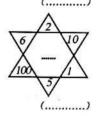

பின்வரும் எண்தொடர்களை அவதானித்து இடைவெளியில் வரும் சரியான எண்ணைத் தருக.

| _   |    |            |    | ~ ~ ( | , |     |    |            |    |
|-----|----|------------|----|-------|---|-----|----|------------|----|
| 45) | 27 | 19         | 82 |       |   | 48) | 39 | 34         | 12 |
|     | 34 | 14         | 16 |       |   |     | 42 | 40         | 18 |
|     | 92 | 21         | 28 |       |   |     | 21 | 38         | 36 |
|     | 43 | <i>(?)</i> | 56 |       |   |     | 54 | ()         | 81 |
| 46) | 4  | 26         | 6  |       |   | 49) | 30 | 8          | 18 |
|     | 7  | 65         | 9  |       |   |     | 12 | 11         | 54 |
|     | 3  | 17         | 5  | 1     |   |     | 42 | 12         | 30 |
|     | 11 | (?)        | 13 |       |   |     | 24 | <i>(?)</i> | 12 |
| 47) | 8  | 75         | 7  |       |   | 50) | 14 | 15         | 12 |
|     | 9  | 65         | 4  |       |   |     | 18 | 81         | 27 |
|     | 2  | 55         | 9  |       |   |     | 26 | 40         | 32 |
|     | 6  | (?)        | 5  |       |   |     | 81 | (?)        | 24 |
|     |    |            |    |       |   |     |    |            |    |