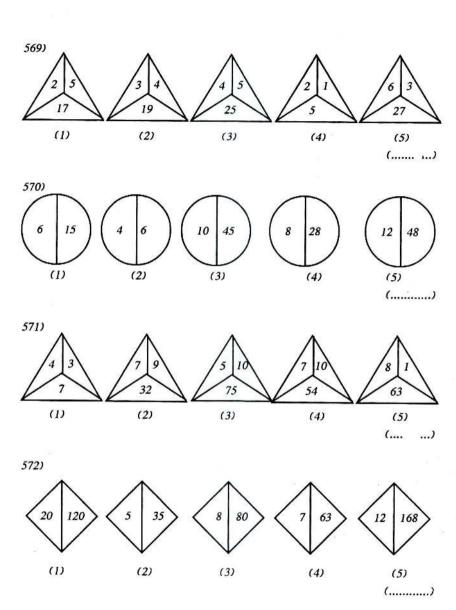

### 6. கோலங்களும் வடிவங்களும்

இப்பகுதியினுள் கோலங்கள், வடிவங்கள் ஆகிய பகுதிகள் இடம்பெறும். கோலங்கள் எனும்போது எண் கோலங்கள், ஆங்கில எழுத்துக் கோலங்கள், உருக் கோலங்கள் என்பன இடம்பெறும். எண்கோலங்களின் போது தரப்பட்ட எண்களுக்கிடையே ஏற்படுத்தப்பட்டுள்ள கூட்டல், கழித்தல், பெருக்கல், வகுத்தல், வர்க்கித்தல், கனமூலமாக்குதல் ஆகியவற்றுள் பிரயோகிக்கப்பட்டுள்ள பொருத்தமான தொடர்பை மிக விரைவாக இனங் காண்பதன் மூலம் விடைகளைப் பெறலாம். அடத்து ஆங்கில் எழுத்துக் கோலங்களின் போது அவற்றுக்கிடையே ஏற்படுத்தப்பட்டுள்ள தொடர்பை A=1, B=2, C=3 ... என பிரதியிட்டு அவதானிப்பதன் மூலம் இலகுவாக அறிந்து கொள்ளலாம். அடுத்து உருக்களின் போது தரப்பட்ட வெற்றிடங்களை பூர்த்தியாக்குவதற்கு மேற்தரப்பட்ட அணுகு முறைகளையும், நிரல்கள், நிரைகளை கூட்டுவதன் அல்லது கழிப்பதன் மூலமும் விடைகளைப் பெற முடியும். இதன்போது உருக்களுக்கிடையேயான தொடர்பை அவ் உருவை மட்டும் மையப்படுத்தி பெறல் வேண்டும். மாறாக, அவற்றை ஏனைய உருக்களுடன் ஒப்பிடலாகாது. அடுத்து உருக்களைப் பயன்படுத்தி அமைக்கப்படும் கோலங்களில் வேறுபட்ட உரு வெற்றிடத்தில் வரவேண்டிய உரு என்பவற்றுக்கு தெளிவாக அவற்றை அவதானிப்பதன் மூலம் அறியலாம்.

வடிவங்களின் போது பின்வரும் வகையிலான வினாக்கள் இடம்பெறலாம். அதாவது உரு குறித்த திசையில் அவதானிக்கும் போது அவற்றை தரப்பட்ட விடைகளுடன் குறித்த திசையினூடு அவதானித்தல் வேண்டும். அடுத்து சதுரமுகிகள் தொடர்பில் அதன் ஒரு பகுதியை நீக்குதல் அல்லது சேர்த்தல், புதிய சதுரமுகியை அமைத்தல் போன்றவற்றின் போது தரப்பட்ட விடைகளுடன் வினாவை அவதானித்தல் வேண்டும். அடுத்து தாயக்கட்டை வினாக்களின் போது குறித்த திசைக்கு திருப்பும்போது அல்லது உருட்டும் போது இடம்பெறும் உருவை அழி றப்பரின் உதவியுடன் அல்லது கற்பனை ரீதியாக அவதானிக்கலாம். அடுத்து சமச்சீர் தன்மையதான வினாக்களின் போது தரப்பட்ட தராசில் இடம்பெறும் உருக்களின் பொது முடிவைப் பெறுவதன் மூலம் தராசு வெற்றிடத்தைப் பூர்த்தி செய்யலாம். அடுத்து உரு ஒன்றில் உள்ள வடிவங்களின் எண்ணிக்கையை கணக்கிடும் பொது அவற்றை ஒரு ஒழுங்கு முறையில் எண்ணிச் செல்வதன் மூலம் அல்லது அவ்வுரு சமமான நிரைகள், நிரல்களை கொண்டிருப்பின் x²+(x-1)+(x-2)² எனும் சமன்பாட்டை அதாவது இங்கு மூன்று நிரைகள், நிரல்கள் காணப்படுமாயின் 3²+2²+1²=14 என அறியலாம்.அடுத்து விம்பத் தோற்றங்களை அவதானிக்கும் போது உருக்களாயின் தலை கீழாகவும் எழுத்துக்களாயின் பின் புறமாகவும் அவதானித்தல் வேண்டும்.