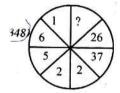

பின்வரும் எண்தொடர்களை அவதானித்து இடைவெளியில் வரும் சரியான எண்ணைத் தருக.

| _   |    |            |    | ~ ~ ( | , |     |    |            |    |
|-----|----|------------|----|-------|---|-----|----|------------|----|
| 45) | 27 | 19         | 82 |       |   | 48) | 39 | 34         | 12 |
|     | 34 | 14         | 16 |       |   |     | 42 | 40         | 18 |
|     | 92 | 21         | 28 |       |   |     | 21 | 38         | 36 |
|     | 43 | <i>(?)</i> | 56 |       |   |     | 54 | ()         | 81 |
| 46) | 4  | 26         | 6  |       |   | 49) | 30 | 8          | 18 |
|     | 7  | 65         | 9  |       |   |     | 12 | 11         | 54 |
|     | 3  | 17         | 5  | 1     |   |     | 42 | 12         | 30 |
|     | 11 | (?)        | 13 |       |   |     | 24 | <i>(?)</i> | 12 |
| 47) | 8  | 75         | 7  |       |   | 50) | 14 | 15         | 12 |
|     | 9  | 65         | 4  |       |   |     | 18 | 81         | 27 |
|     | 2  | 55         | 9  |       |   |     | 26 | 40         | 32 |
|     | 6  | (?)        | 5  |       |   |     | 81 | (?)        | 24 |
|     |    |            |    |       |   |     |    |            |    |