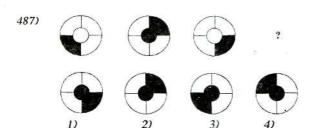

### 6. கோலங்களும் வடிவங்களும்

இப்பகுதியினுள் கோலங்கள், வடிவங்கள் ஆகிய பகுதிகள் இடம்பெறும். கோலங்கள் எனும்போது எண் கோலங்கள், ஆங்கில எழுத்துக் கோலங்கள், உருக் கோலங்கள் என்பன இடம்பெறும். எண்கோலங்களின் போது தரப்பட்ட எண்களுக்கிடையே ஏற்படுத்தப்பட்டுள்ள கூட்டல், கழித்தல், பெருக்கல், வகுத்தல், வர்க்கித்தல், கனமூலமாக்குதல் ஆகியவற்றுள் பிரயோகிக்கப்பட்டுள்ள பொருத்தமான தொடர்பை மிக விரைவாக இனங் காண்பதன் மூலம் விடைகளைப் பெறலாம். அடத்து ஆங்கில் எழுத்துக் கோலங்களின் போது அவற்றுக்கிடையே ஏற்படுத்தப்பட்டுள்ள தொடர்பை A=1, B=2, C=3 ... என பிரதியிட்டு அவதானிப்பதன் மூலம் இலகுவாக அறிந்து கொள்ளலாம். அடுத்து உருக்களின் போது தரப்பட்ட வெற்றிடங்களை பூர்த்தியாக்குவதற்கு மேற்தரப்பட்ட அணுகு முறைகளையும், நிரல்கள், நிரைகளை கூட்டுவதன் அல்லது கழிப்பதன் மூலமும் விடைகளைப் பெற முடியும். இதன்போது உருக்களுக்கிடையேயான தொடர்பை அவ் உருவை மட்டும் மையப்படுத்தி பெறல் வேண்டும். மாறாக, அவற்றை ஏனைய உருக்களுடன் ஒப்பிடலாகாது. அடுத்து உருக்களைப் பயன்படுத்தி அமைக்கப்படும் கோலங்களில் வேறுபட்ட உரு வெற்றிடத்தில் வரவேண்டிய உரு என்பவற்றுக்கு தெளிவாக அவற்றை அவதானிப்பதன் மூலம் அறியலாம்.

வடிவங்களின் போது பின்வரும் வகையிலான வினாக்கள் இடம்பெறலாம். அதாவது உரு குறித்த திசையில் அவதானிக்கும் போது அவற்றை தரப்பட்ட விடைகளுடன் குறித்த திசையினூடு அவதானித்தல் வேண்டும். அடுத்து சதுரமுகிகள் தொடர்பில் அதன் ஒரு பகுதியை நீக்குதல் அல்லது சேர்த்தல், புதிய சதுரமுகியை அமைத்தல் போன்றவற்றின் போது தரப்பட்ட விடைகளுடன் வினாவை அவதானித்தல் வேண்டும். அடுத்து தாயக்கட்டை வினாக்களின் போது குறித்த திசைக்கு திருப்பும்போது அல்லது உருட்டும் போது இடம்பெறும் உருவை அழி றப்பரின் உதவியுடன் அல்லது கற்பனை ரீதியாக அவதானிக்கலாம். அடுத்து சமச்சீர் தன்மையதான வினாக்களின் போது தரப்பட்ட தராசில் இடம்பெறும் உருக்களின் பொது முடிவைப் பெறுவதன் மூலம் தராசு வெற்றிடத்தைப் பூர்த்தி செய்யலாம். அடுத்து உரு ஒன்றில் உள்ள வடிவங்களின் எண்ணிக்கையை கணக்கிடும் பொது அவற்றை ஒரு ஒழுங்கு முறையில் எண்ணிச் செல்வதன் மூலம் அல்லது அவ்வுரு சமமான நிரைகள், நிரல்களை கொண்டிருப்பின் x²+(x-1)+(x-2)² எனும் சமன்பாட்டை அதாவது இங்கு மூன்று நிரைகள், நிரல்கள் காணப்படுமாயின் 3²+2²+1²=14 என அறியலாம்.அடுத்து விம்பத் தோற்றங்களை அவதானிக்கும் போது உருக்களாயின் தலை கீழாகவும் எழுத்துக்களாயின் பின் புறமாகவும் அவதானித்தல் வேண்டும்.