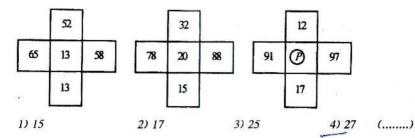

பின்வரும் எண்தொடர்களை அவதானித்து இடைவெளியில் வரும் சரியான எண்ணைத் தருக.

| _   |    |            |    | ~ ~ ( | , |     |    |            |    |
|-----|----|------------|----|-------|---|-----|----|------------|----|
| 45) | 27 | 19         | 82 |       |   | 48) | 39 | 34         | 12 |
|     | 34 | 14         | 16 |       |   |     | 42 | 40         | 18 |
|     | 92 | 21         | 28 |       |   |     | 21 | 38         | 36 |
|     | 43 | <i>(?)</i> | 56 |       |   |     | 54 | ()         | 81 |
| 46) | 4  | 26         | 6  |       |   | 49) | 30 | 8          | 18 |
|     | 7  | 65         | 9  |       |   |     | 12 | 11         | 54 |
|     | 3  | 17         | 5  | 1     |   |     | 42 | 12         | 30 |
|     | 11 | (?)        | 13 |       |   |     | 24 | <i>(?)</i> | 12 |
| 47) | 8  | 75         | 7  |       |   | 50) | 14 | 15         | 12 |
|     | 9  | 65         | 4  |       |   |     | 18 | 81         | 27 |
|     | 2  | 55         | 9  |       |   |     | 26 | 40         | 32 |
|     | 6  | (?)        | 5  |       |   |     | 81 | (?)        | 24 |
|     |    |            |    |       |   |     |    |            |    |