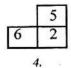

69) பின்வரும் பெரிய சதுரத்தில் இருக்கும் மூன்று சிறிய சமுரங்களைக் கொண்ட வெற்று அடைப்புக்குப் பொருத்தமான பகுதியைத் தரப்பட் டுள்ள பகுதிகளிலிருந்து தெரிந்தெடுக்க.

70) தொடக்கத்தில் உள்ள பெரிய சதுரத்தில் இருக்கும் சிறிய வெற்றுச் சதுரத்திற்குப் பொருத்தமான உருவைத் தரப்பட்டுள்ள உருக்களில் இருந்து தெரிந்தெடுக்க.