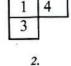

### 8) C யிற்குரிய திருத்தமான தெரிவு

### 9) D யிற்குரிய திருத்தமான தெரிவு

### 10) E யிற்குரிய திருத்தமான தெரிவு

பின்வரும் வினாக்கள் ஒவ்வொன்றிலும் இடப்பக்கத்தில் ஓர் உரு காட்டப்பட்டுள்ளது. அதன் ஆடி விம்பத்தை வலப்பக்கத்திலே காட்டப்பட்டுள்ள நான்கு உருக்களிலிருந்தும் தெரிந்தெடுத்து, அதனைக் குறித்து நிற்கும் இலக்கத்தைப் புள்ளிக் கோட்டின் மீது எழுதுக.