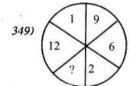

பின்வரும் எண்தொடர்களை அவதானித்து இடைவெளியில் வரும் சரியான எண்ணைத் தருக.

| _   |    |            |    | ~ ~ ( | , |     |    |            |    |
|-----|----|------------|----|-------|---|-----|----|------------|----|
| 45) | 27 | 19         | 82 |       |   | 48) | 39 | 34         | 12 |
|     | 34 | 14         | 16 |       |   |     | 42 | 40         | 18 |
|     | 92 | 21         | 28 |       |   |     | 21 | 38         | 36 |
|     | 43 | <i>(?)</i> | 56 |       |   |     | 54 | ()         | 81 |
| 46) | 4  | 26         | 6  |       |   | 49) | 30 | 8          | 18 |
|     | 7  | 65         | 9  |       |   |     | 12 | 11         | 54 |
|     | 3  | 17         | 5  | 1     |   |     | 42 | 12         | 30 |
|     | 11 | (?)        | 13 |       |   |     | 24 | <i>(?)</i> | 12 |
| 47) | 8  | 75         | 7  |       |   | 50) | 14 | 15         | 12 |
|     | 9  | 65         | 4  |       |   |     | 18 | 81         | 27 |
|     | 2  | 55         | 9  |       |   |     | 26 | 40         | 32 |
|     | 6  | (?)        | 5  |       |   |     | 81 | (?)        | 24 |
|     |    |            |    |       |   |     |    |            |    |