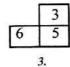

69) பின்வரும் பெரிய சதுரத்தில் இருக்கும் மூன்று சிறிய சமுரங்களைக் கொண்ட வெற்று அடைப்புக்குப் பொருத்தமான பகுதியைத் தரப்பட் டுள்ள பகுதிகளிலிருந்து தெரிந்தெடுக்க.

70) தொடக்கத்தில் உள்ள பெரிய சதுரத்தில் இருக்கும் சிறிய வெற்றுச் சதுரத்திற்குப் பொருத்தமான உருவைத் தரப்பட்டுள்ள உருக்களில் இருந்து தெரிந்தெடுக்க.