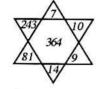

பின்வரும் எண்தொடர்களை அவதானித்து இடைவெளியில் வரும் சரியான எண்ணைத் தருக.

| _   |    |            |    | ~ ~ ( | , |     |    |            |    |
|-----|----|------------|----|-------|---|-----|----|------------|----|
| 45) | 27 | 19         | 82 |       |   | 48) | 39 | 34         | 12 |
|     | 34 | 14         | 16 |       |   |     | 42 | 40         | 18 |
|     | 92 | 21         | 28 |       |   |     | 21 | 38         | 36 |
|     | 43 | <i>(?)</i> | 56 |       |   |     | 54 | ()         | 81 |
| 46) | 4  | 26         | 6  |       |   | 49) | 30 | 8          | 18 |
|     | 7  | 65         | 9  |       |   |     | 12 | 11         | 54 |
|     | 3  | 17         | 5  | 1     |   |     | 42 | 12         | 30 |
|     | 11 | (?)        | 13 |       |   |     | 24 | <i>(?)</i> | 12 |
| 47) | 8  | 75         | 7  |       |   | 50) | 14 | 15         | 12 |
|     | 9  | 65         | 4  |       |   |     | 18 | 81         | 27 |
|     | 2  | 55         | 9  |       |   |     | 26 | 40         | 32 |
|     | 6  | (?)        | 5  |       |   |     | 81 | (?)        | 24 |
|     |    |            |    |       |   |     |    |            |    |