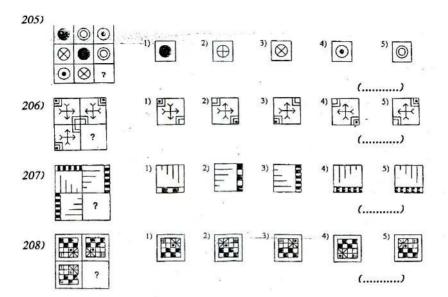

### 6. கோலங்களும் வடிவங்களும்

இப்பகுதியினுள் கோலங்கள், வடிவங்கள் ஆகிய பகுதிகள் இடம்பெறும். கோலங்கள் எனும்போது எண் கோலங்கள், ஆங்கில எழுத்துக் கோலங்கள், உருக் கோலங்கள் என்பன இடம்பெறும். எண்கோலங்களின் போது தரப்பட்ட எண்களுக்கிடையே ஏற்படுத்தப்பட்டுள்ள கூட்டல், கழித்தல், பெருக்கல், வகுத்தல், வர்க்கித்தல், கனமூலமாக்குதல் ஆகியவற்றுள் பிரயோகிக்கப்பட்டுள்ள பொருத்தமான தொடர்பை மிக விரைவாக இனங் காண்பதன் மூலம் விடைகளைப் பெறலாம். அடத்து ஆங்கில் எழுத்துக் கோலங்களின் போது அவற்றுக்கிடையே ஏற்படுத்தப்பட்டுள்ள தொடர்பை A=1, B=2, C=3 ... என பிரதியிட்டு அவதானிப்பதன் மூலம் இலகுவாக அறிந்து கொள்ளலாம். அடுத்து உருக்களின் போது தரப்பட்ட வெற்றிடங்களை பூர்த்தியாக்குவதற்கு மேற்தரப்பட்ட அணுகு முறைகளையும், நிரல்கள், நிரைகளை கூட்டுவதன் அல்லது கழிப்பதன் மூலமும் விடைகளைப் பெற முடியும். இதன்போது உருக்களுக்கிடையேயான தொடர்பை அவ் உருவை மட்டும் மையப்படுத்தி பெறல் வேண்டும். மாறாக, அவற்றை ஏனைய உருக்களுடன் ஒப்பிடலாகாது. அடுத்து உருக்களைப் பயன்படுத்தி அமைக்கப்படும் கோலங்களில் வேறுபட்ட உரு வெற்றிடத்தில் வரவேண்டிய உரு என்பவற்றுக்கு தெளிவாக அவற்றை அவதானிப்பதன் மூலம் அறியலாம்.

வடிவங்களின் போது பின்வரும் வகையிலான வினாக்கள் இடம்பெறலாம். அதாவது உரு குறித்த திசையில் அவதானிக்கும் போது அவற்றை தரப்பட்ட விடைகளுடன் குறித்த திசையினூடு அவதானித்தல் வேண்டும். அடுத்து சதுரமுகிகள் தொடர்பில் அதன் ஒரு பகுதியை நீக்குதல் அல்லது சேர்த்தல், புதிய சதுரமுகியை அமைத்தல் போன்றவற்றின் போது தரப்பட்ட விடைகளுடன் வினாவை அவதானித்தல் வேண்டும். அடுத்து தாயக்கட்டை வினாக்களின் போது குறித்த திசைக்கு திருப்பும்போது அல்லது உருட்டும் போது இடம்பெறும் உருவை அழி றப்பரின் உதவியுடன் அல்லது கற்பனை ரீதியாக அவதானிக்கலாம். அடுத்து சமச்சீர் தன்மையதான வினாக்களின் போது தரப்பட்ட தராசில் இடம்பெறும் உருக்களின் பொது முடிவைப் பெறுவதன் மூலம் தராசு வெற்றிடத்தைப் பூர்த்தி செய்யலாம். அடுத்து உரு ஒன்றில் உள்ள வடிவங்களின் எண்ணிக்கையை கணக்கிடும் பொது அவற்றை ஒரு ஒழுங்கு முறையில் எண்ணிச் செல்வதன் மூலம் அல்லது அவ்வுரு சமமான நிரைகள், நிரல்களை கொண்டிருப்பின் x²+(x-1)+(x-2)² எனும் சமன்பாட்டை அதாவது இங்கு மூன்று நிரைகள், நிரல்கள் காணப்படுமாயின் 3²+2²+1²=14 என அறியலாம்.அடுத்து விம்பத் தோற்றங்களை அவதானிக்கும் போது உருக்களாயின் தலை கீழாகவும் எழுத்துக்களாயின் பின் புறமாகவும் அவதானித்தல் வேண்டும்.