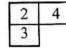

பின்வரும் எண்தொடர்களை அவதானித்து இடைவெளியில் வரும் சரியான எண்ணைத் தருக.

| _   |    |            |    | ~ ~ ( | , |     |    |            |    |
|-----|----|------------|----|-------|---|-----|----|------------|----|
| 45) | 27 | 19         | 82 |       |   | 48) | 39 | 34         | 12 |
|     | 34 | 14         | 16 |       |   |     | 42 | 40         | 18 |
|     | 92 | 21         | 28 |       |   |     | 21 | 38         | 36 |
|     | 43 | <i>(?)</i> | 56 |       |   |     | 54 | ()         | 81 |
| 46) | 4  | 26         | 6  |       |   | 49) | 30 | 8          | 18 |
|     | 7  | 65         | 9  |       |   |     | 12 | 11         | 54 |
|     | 3  | 17         | 5  | 1     |   |     | 42 | 12         | 30 |
|     | 11 | (?)        | 13 |       |   |     | 24 | <i>(?)</i> | 12 |
| 47) | 8  | 75         | 7  |       |   | 50) | 14 | 15         | 12 |
|     | 9  | 65         | 4  |       |   |     | 18 | 81         | 27 |
|     | 2  | 55         | 9  |       |   |     | 26 | 40         | 32 |
|     | 6  | (?)        | 5  |       |   |     | 81 | (?)        | 24 |
|     |    |            |    |       |   |     |    |            |    |