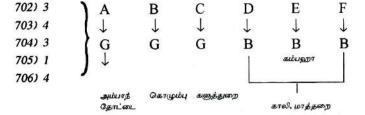

பின்வரும் வினாக்கள் ஒவ்வொன்றும் பின்வரும் தகவல்களை அடிப் படையாகக் கொண்டவை. இங்கு தரப்பட்டுள்ள ஆங்கிலச் சொற் களில் உள்ள எழுத்துக்கள் ஒவ்வொன்றுக்கும் 1 தொடக்கம் 9 வரை யுள்ள எண் பெறுமானம் வழங்கப்பட்டுள்ளது. அந்த எண் பெறு மானங்களின் கூட்டுத்தொகைகள் நிரையாகவும் நிரலாகவும் தரப்பட டுள்ளன. அவற்றைப் பரிசீலித்து, ஒவ்வொரு வினாவுக்கும் உரிய விடையைப் புள்ளிக்கோடடின் மீது எழுதுக.

| 33       | 19 | 36 | 31 | 27 | 34 |    |
|----------|----|----|----|----|----|----|
| <u>S</u> | Α  | L  | О  | 0  | N  | 34 |
| R        | O  | S  | T  | E  | R  | 34 |
| C        | E  | N  | T  | E  | R  | 20 |
| S        | E  | Α  | S  | O  | N  | 29 |
| A        | T  | T  | E  | S  | T  | 31 |
| A        | C  | T  | O  | R  | S  | 32 |

| இங்கு E = 1, T =6, S = 8 எனத் த | ரப்படுகிறது. |
|---------------------------------|--------------|
|---------------------------------|--------------|

| 51) | L இன் பெறுமானம் யாது?            | () |
|-----|----------------------------------|----|
| 52) | A இன் பெறுமானம் யாது?            | () |
| 53) | C இன் பெறுமானம் யாது?            | () |
| 54) | O இன் பெறுமானம் யாது?            | () |
| 55) | $\mathbf{R}$ இன் பெறுமானம் யாது? | () |
| 56) | N இன் பெறுமானம் யாது?            | () |