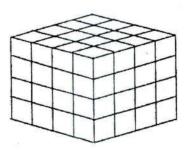

8. வரைபுகள், அட்டவணைகள், பாய்ச்சற் கோட்டுப் படங்கள்

வரைபுகள் எனும் விடயத்தின் கீழ் விஞ்ஞான வரைபுகள், சலாகை வரைபுகள் என்பன உள்ளடங்கும். இதில் விஞ்ஞான வரைபுகள் எனும் போது ஆரம் பத்தில் தரப்பட்ட விபரணத்திற்கேற்ப பொருத்தமான வரைபை அவற்றின் வேகம், நேரம், ஆர்முடுகல், அமர்முடுகல் என்பவற்றின் தன்மைக்கேற்ப தெரிவு செய்தல் வேண்டும். அடுத்து சலாகை மற்றும் வட்ட வரைபுகள் என்ப தன் கீழ் தரப்பட்ட வரைபையும் ஏனைய தகவல்களையும் இணைத்து உரிய கணிப்பீடுகள் மூலம் தரப்பட்ட வினாவுக்கு விடையளித்தல் வேண்டும்.

அடுத்த பாய்ச்சற் கோட்டுப் படங்கள் எனும் போது குறித்தவோர் விடயம் தொடர்பான விபரணம் அதற்குரிய மாற்று நடவடிக்கைகளுடன் தரப்பட்டி ருக்கும். இதற்கேற்ப தரப்பட்ட அறுவுறுத்தல்களுக்கமைய பாய்ச்சற் கோட்டுப் படத்தைப் பூர்த்தி செய்யும்போது ஒரே சீரான பாதையில் நேரடியாக செல்லும் போது, மாற்று நடவடிக்கைகள் இன்றி பூர்த்தி செய்யக் கூடியதாகும். மாறாக அப்பாய்ச்சற் கோட்டுப் படத்தில் வலப்பக்கமாக செல்வதன் மூலம் மாற்று நடவடிக்கைகளையும் பூர்த்தி செய்து மீள நேரடியான பாதைக்கு வந்து முடிவிடத்தை அடையும். இதன்போது பாய்ச்சற் கோட்டுப் படத்தில் உள்ள வெற்றிடங்களைப் பூர்த்தி செய்யும்போது அவ்வெற்றிடத்திறகு முன், பின் உள்ள தகவல்களையும் இணைத்து அவதானிப்பதன் மூலம் இலகுவாக விடைகளைப் பெறலாம்.