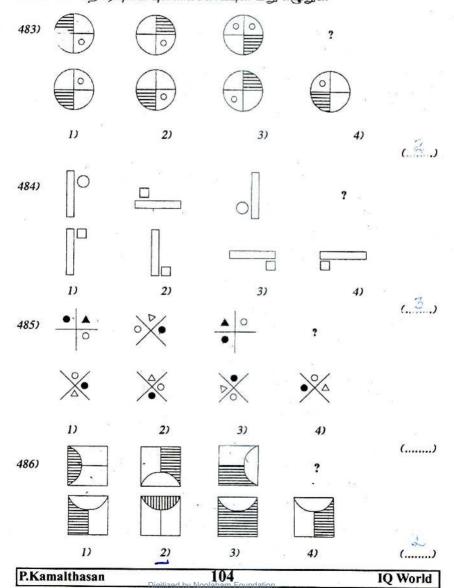

### 6. கோலங்களும் வடிவங்களும்

இப்பகுதியினுள் கோலங்கள், வடிவங்கள் ஆகிய பகுதிகள் இடம்பெறும். கோலங்கள் எனும்போது எண் கோலங்கள், ஆங்கில எழுத்துக் கோலங்கள், உருக் கோலங்கள் என்பன இடம்பெறும். எண்கோலங்களின் போது தரப்பட்ட எண்களுக்கிடையே ஏற்படுத்தப்பட்டுள்ள கூட்டல், கழித்தல், பெருக்கல், வகுத்தல், வர்க்கித்தல், கனமூலமாக்குதல் ஆகியவற்றுள் பிரயோகிக்கப்பட்டுள்ள பொருத்தமான தொடர்பை மிக விரைவாக இனங் காண்பதன் மூலம் விடைகளைப் பெறலாம். அடத்து ஆங்கில் எழுத்துக் கோலங்களின் போது அவற்றுக்கிடையே ஏற்படுத்தப்பட்டுள்ள தொடர்பை A=1, B=2, C=3 ... என பிரதியிட்டு அவதானிப்பதன் மூலம் இலகுவாக அறிந்து கொள்ளலாம். அடுத்து உருக்களின் போது தரப்பட்ட வெற்றிடங்களை பூர்த்தியாக்குவதற்கு மேற்தரப்பட்ட அணுகு முறைகளையும், நிரல்கள், நிரைகளை கூட்டுவதன் அல்லது கழிப்பதன் மூலமும் விடைகளைப் பெற முடியும். இதன்போது உருக்களுக்கிடையேயான தொடர்பை அவ் உருவை மட்டும் மையப்படுத்தி பெறல் வேண்டும். மாறாக, அவற்றை ஏனைய உருக்களுடன் ஒப்பிடலாகாது. அடுத்து உருக்களைப் பயன்படுத்தி அமைக்கப்படும் கோலங்களில் வேறுபட்ட உரு வெற்றிடத்தில் வரவேண்டிய உரு என்பவற்றுக்கு தெளிவாக அவற்றை அவதானிப்பதன் மூலம் அறியலாம்.

வடிவங்களின் போது பின்வரும் வகையிலான வினாக்கள் இடம்பெறலாம். அதாவது உரு குறித்த திசையில் அவதானிக்கும் போது அவற்றை தரப்பட்ட விடைகளுடன் குறித்த திசையினூடு அவதானித்தல் வேண்டும். அடுத்து சதுரமுகிகள் தொடர்பில் அதன் ஒரு பகுதியை நீக்குதல் அல்லது சேர்த்தல், புதிய சதுரமுகியை அமைத்தல் போன்றவற்றின் போது தரப்பட்ட விடைகளுடன் வினாவை அவதானித்தல் வேண்டும். அடுத்து தாயக்கட்டை வினாக்களின் போது குறித்த திசைக்கு திருப்பும்போது அல்லது உருட்டும் போது இடம்பெறும் உருவை அழி றப்பரின் உதவியுடன் அல்லது கற்பனை ரீதியாக அவதானிக்கலாம். அடுத்து சமச்சீர் தன்மையதான வினாக்களின் போது தரப்பட்ட தராசில் இடம்பெறும் உருக்களின் பொது முடிவைப் பெறுவதன் மூலம் தராசு வெற்றிடத்தைப் பூர்த்தி செய்யலாம். அடுத்து உரு ஒன்றில் உள்ள வடிவங்களின் எண்ணிக்கையை கணக்கிடும் பொது அவற்றை ஒரு ஒழுங்கு முறையில் எண்ணிச் செல்வதன் மூலம் அல்லது அவ்வுரு சமமான நிரைகள், நிரல்களை கொண்டிருப்பின் x²+(x-1)+(x-2)² எனும் சமன்பாட்டை அதாவது இங்கு மூன்று நிரைகள், நிரல்கள் காணப்படுமாயின் 3²+2²+1²=14 என அறியலாம்.அடுத்து விம்பத் தோற்றங்களை அவதானிக்கும் போது உருக்களாயின் தலை கீழாகவும் எழுத்துக்களாயின் பின் புறமாகவும் அவதானித்தல் வேண்டும்.