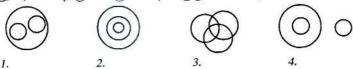

### 10) E யிற்குரிய திருத்தமான தெரிவு

பின்வரும் வினாக்கள் ஒவ்வொன்றிலும் இடப்பக்கத்தில் ஓர் உரு காட்டப்பட்டுள்ளது. அதன் ஆடி விம்பத்தை வலப்பக்கத்திலே காட்டப்பட்டுள்ள நான்கு உருக்களிலிருந்தும் தெரிந்தெடுத்து, அதனைக் குறித்து நிற்கும் இலக்கத்தைப் புள்ளிக் கோட்டின் மீது எழுதுக.