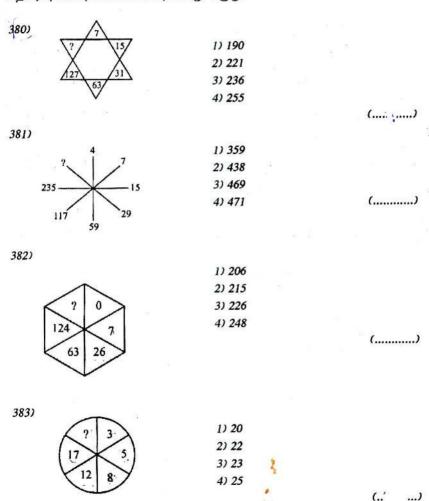

பின்வரும் எண்தொடர்களை அவதானித்து இடைவெளியில் வரும் சரியான எண்ணைத் தருக.

| _   |    |            |    | ~ ~ ( | , |     |    |            |    |
|-----|----|------------|----|-------|---|-----|----|------------|----|
| 45) | 27 | 19         | 82 |       |   | 48) | 39 | 34         | 12 |
|     | 34 | 14         | 16 |       |   |     | 42 | 40         | 18 |
|     | 92 | 21         | 28 |       |   |     | 21 | 38         | 36 |
|     | 43 | <i>(?)</i> | 56 |       |   |     | 54 | ()         | 81 |
| 46) | 4  | 26         | 6  |       |   | 49) | 30 | 8          | 18 |
|     | 7  | 65         | 9  |       |   |     | 12 | 11         | 54 |
|     | 3  | 17         | 5  | 1     |   |     | 42 | 12         | 30 |
|     | 11 | (?)        | 13 |       |   |     | 24 | <i>(?)</i> | 12 |
| 47) | 8  | 75         | 7  |       |   | 50) | 14 | 15         | 12 |
|     | 9  | 65         | 4  |       |   |     | 18 | 81         | 27 |
|     | 2  | 55         | 9  |       |   |     | 26 | 40         | 32 |
|     | 6  | (?)        | 5  |       |   |     | 81 | (?)        | 24 |
|     |    |            |    |       |   |     |    |            |    |