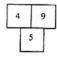

7. கணிதத் திறன்

இப்பகுதியினுள் இடம்பெறும் வினாக்கள் பரீட்சார்த்தியின் கணிதத் திறனை யும், புத்திக் கூர்மையையும் அளவிடும் வினாக்களாகும். இவ்வகை வினாக்களுக்கு இலகுவாக விடையளிப்பதற்கு இவை போன்ற வினாக்களை கூடியளவு பயிற்சி செய்தல் வேண்டும். மேலும், கணித வினாக்களை முதல் தடவை வாசிக்கும் போதே அவற்றை ஒரு குறியீட்டு முறையில் இடுவதன் மூலம் நேரத்தை மீதப்படுத்துவதுடன் கூடியளவுக்கு சமன்பாடுகளைப் பிர யோகிக்காது இலகுவழியினூடாக விடைகளைப் பெற முயற்சிக்க வேண்டும்.