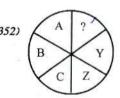

### 6. கோலங்களும் வடிவங்களும்

இப்பகுதியினுள் கோலங்கள், வடிவங்கள் ஆகிய பகுதிகள் இடம்பெறும். கோலங்கள் எனும்போது எண் கோலங்கள், ஆங்கில எழுத்துக் கோலங்கள், உருக் கோலங்கள் என்பன இடம்பெறும். எண்கோலங்களின் போது தரப்பட்ட எண்களுக்கிடையே ஏற்படுத்தப்பட்டுள்ள கூட்டல், கழித்தல், பெருக்கல், வகுத்தல், வர்க்கித்தல், கனமூலமாக்குதல் ஆகியவற்றுள் பிரயோகிக்கப்பட்டுள்ள பொருத்தமான தொடர்பை மிக விரைவாக இனங் காண்பதன் மூலம் விடைகளைப் பெறலாம். அடத்து ஆங்கில் எழுத்துக் கோலங்களின் போது அவற்றுக்கிடையே ஏற்படுத்தப்பட்டுள்ள தொடர்பை A=1, B=2, C=3 ... என பிரதியிட்டு அவதானிப்பதன் மூலம் இலகுவாக அறிந்து கொள்ளலாம். அடுத்து உருக்களின் போது தரப்பட்ட வெற்றிடங்களை பூர்த்தியாக்குவதற்கு மேற்தரப்பட்ட அணுகு முறைகளையும், நிரல்கள், நிரைகளை கூட்டுவதன் அல்லது கழிப்பதன் மூலமும் விடைகளைப் பெற முடியும். இதன்போது உருக்களுக்கிடையேயான தொடர்பை அவ் உருவை மட்டும் மையப்படுத்தி பெறல் வேண்டும். மாறாக, அவற்றை ஏனைய உருக்களுடன் ஒப்பிடலாகாது. அடுத்து உருக்களைப் பயன்படுத்தி அமைக்கப்படும் கோலங்களில் வேறுபட்ட உரு வெற்றிடத்தில் வரவேண்டிய உரு என்பவற்றுக்கு தெளிவாக அவற்றை அவதானிப்பதன் மூலம் அறியலாம்.