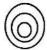

### 10) E யிற்குரிய திருத்தமான தெரிவு

பின்வரும் வினாக்கள் ஒவ்வொன்றிலும் இடப்பக்கத்தில் ஓர் உரு காட்டப்பட்டுள்ளது. அதன் ஆடி விம்பத்தை வலப்பக்கத்திலே காட்டப்பட்டுள்ள நான்கு உருக்களிலிருந்தும் தெரிந்தெடுத்து, அதனைக் குறித்து நிற்கும் இலக்கத்தைப் புள்ளிக் கோட்டின் மீது எழுதுக.