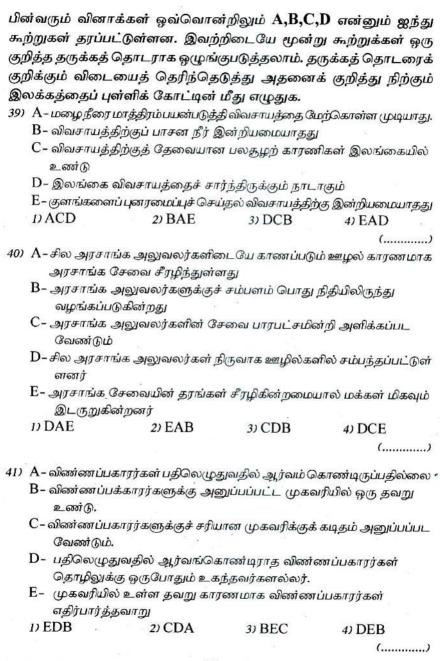

92) உரு B யில் காணப்படுகின்றவாறு புள்ளிக்கோடுகள் வழியே வெட்டி உரு C யில் காணப்படும் பகுதியை நீக்கிய பின்னர் எஞ்சியிருக்கும் சதுரமுகியில் எத்தனை மேற்பரப்புகள் உள்ளன? (...............)

பின்வரும் வினாக்கள் ஒவ்வொன்றும் பின்வரும் தகவல்களை அடிப்படை யாகக் கொண்டவை. ஒவ்வொரு வினாவுக்கும் உரிய திருத்தமான விடை யைக் கீழே தரப்பட்டுள்ள நான்கு விடைகளிலிருந்தும் தெரிந் தெடுத்து, அதனைக் குறித்து நிற்கும் இலக்கத்தைப் புள்ளிக் கோட்டின் மீது எழுதுக.