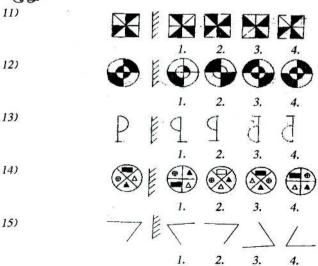

### 6. கோலங்களும் வடிவங்களும்

இப்பகுதியினுள் கோலங்கள், வடிவங்கள் ஆகிய பகுதிகள் இடம்பெறும். கோலங்கள் எனும்போது எண் கோலங்கள், ஆங்கில எழுத்துக் கோலங்கள், உருக் கோலங்கள் என்பன இடம்பெறும். எண்கோலங்களின் போது தரப்பட்ட எண்களுக்கிடையே ஏற்படுத்தப்பட்டுள்ள கூட்டல், கழித்தல், பெருக்கல், வகுத்தல், வர்க்கித்தல், கனமூலமாக்குதல் ஆகியவற்றுள் பிரயோகிக்கப்பட்டுள்ள பொருத்தமான தொடர்பை மிக விரைவாக இனங் காண்பதன் மூலம் விடைகளைப் பெறலாம். அடத்து ஆங்கில் எழுத்துக் கோலங்களின் போது அவற்றுக்கிடையே ஏற்படுத்தப்பட்டுள்ள தொடர்பை A=1, B=2, C=3 ... என பிரதியிட்டு அவதானிப்பதன் மூலம் இலகுவாக அறிந்து கொள்ளலாம். அடுத்து உருக்களின் போது தரப்பட்ட வெற்றிடங்களை பூர்த்தியாக்குவதற்கு மேற்தரப்பட்ட அணுகு முறைகளையும், நிரல்கள், நிரைகளை கூட்டுவதன் அல்லது கழிப்பதன் மூலமும் விடைகளைப் பெற முடியும். இதன்போது உருக்களுக்கிடையேயான தொடர்பை அவ் உருவை மட்டும் மையப்படுத்தி பெறல் வேண்டும். மாறாக, அவற்றை ஏனைய உருக்களுடன் ஒப்பிடலாகாது. அடுத்து உருக்களைப் பயன்படுத்தி அமைக்கப்படும் கோலங்களில் வேறுபட்ட உரு வெற்றிடத்தில் வரவேண்டிய உரு என்பவற்றுக்கு தெளிவாக அவற்றை அவதானிப்பதன் மூலம் அறியலாம்.

வடிவங்களின் போது பின்வரும் வகையிலான வினாக்கள் இடம்பெறலாம். அதாவது உரு குறித்த திசையில் அவதானிக்கும் போது அவற்றை தரப்பட்ட விடைகளுடன் குறித்த திசையினூடு அவதானித்தல் வேண்டும். அடுத்து சதுரமுகிகள் தொடர்பில் அதன் ஒரு பகுதியை நீக்குதல் அல்லது சேர்த்தல், புதிய சதுரமுகியை அமைத்தல் போன்றவற்றின் போது தரப்பட்ட விடைகளுடன் வினாவை அவதானித்தல் வேண்டும். அடுத்து தாயக்கட்டை வினாக்களின் போது குறித்த திசைக்கு திருப்பும்போது அல்லது உருட்டும் போது இடம்பெறும் உருவை அழி றப்பரின் உதவியுடன் அல்லது கற்பனை ரீதியாக அவதானிக்கலாம். அடுத்து சமச்சீர் தன்மையதான வினாக்களின் போது தரப்பட்ட தராசில் இடம்பெறும் உருக்களின் பொது முடிவைப் பெறுவதன் மூலம் தராசு வெற்றிடத்தைப் பூர்த்தி செய்யலாம். அடுத்து உரு ஒன்றில் உள்ள வடிவங்களின் எண்ணிக்கையை கணக்கிடும் பொது அவற்றை ஒரு ஒழுங்கு முறையில் எண்ணிச் செல்வதன் மூலம் அல்லது அவ்வுரு சமமான நிரைகள், நிரல்களை கொண்டிருப்பின் x²+(x-1)+(x-2)² எனும் சமன்பாட்டை அதாவது இங்கு மூன்று நிரைகள், நிரல்கள் காணப்படுமாயின் 3²+2²+1²=14 என அறியலாம்.அடுத்து விம்பத் தோற்றங்களை அவதானிக்கும் போது உருக்களாயின் தலை கீழாகவும் எழுத்துக்களாயின் பின் புறமாகவும் அவதானித்தல் வேண்டும்.