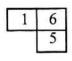

92) உரு B யில் காணப்படுகின்றவாறு புள்ளிக்கோடுகள் வழியே வெட்டி உரு C யில் காணப்படும் பகுதியை நீக்கிய பின்னர் எஞ்சியிருக்கும் சதுரமுகியில் எத்தனை மேற்பரப்புகள் உள்ளன? (...............)

பின்வரும் வினாக்கள் ஒவ்வொன்றும் பின்வரும் தகவல்களை அடிப்படை யாகக் கொண்டவை. ஒவ்வொரு வினாவுக்கும் உரிய திருத்தமான விடை யைக் கீழே தரப்பட்டுள்ள நான்கு விடைகளிலிருந்தும் தெரிந் தெடுத்து, அதனைக் குறித்து நிற்கும் இலக்கத்தைப் புள்ளிக் கோட்டின் மீது எழுதுக.