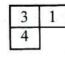

பின்வரும் எண்தொடர்களை அவதானித்து இடைவெளியில் வரும் சரியான எண்ணைத் தருக.

| _   |    |            |    | ~ ~ ( | , |     |    |            |    |
|-----|----|------------|----|-------|---|-----|----|------------|----|
| 45) | 27 | 19         | 82 |       |   | 48) | 39 | 34         | 12 |
|     | 34 | 14         | 16 |       |   |     | 42 | 40         | 18 |
|     | 92 | 21         | 28 |       |   |     | 21 | 38         | 36 |
|     | 43 | <i>(?)</i> | 56 |       |   |     | 54 | ()         | 81 |
| 46) | 4  | 26         | 6  |       |   | 49) | 30 | 8          | 18 |
|     | 7  | 65         | 9  |       |   |     | 12 | 11         | 54 |
|     | 3  | 17         | 5  | 1     |   |     | 42 | 12         | 30 |
|     | 11 | (?)        | 13 |       |   |     | 24 | <i>(?)</i> | 12 |
| 47) | 8  | 75         | 7  |       |   | 50) | 14 | 15         | 12 |
|     | 9  | 65         | 4  |       |   |     | 18 | 81         | 27 |
|     | 2  | 55         | 9  |       |   |     | 26 | 40         | 32 |
|     | 6  | (?)        | 5  |       |   |     | 81 | (?)        | 24 |
|     |    |            |    |       |   |     |    |            |    |