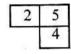

### 8) C யிற்குரிய திருத்தமான தெரிவு

### 9) D யிற்குரிய திருத்தமான தெரிவு

### 10) E யிற்குரிய திருத்தமான தெரிவு

பின்வரும் வினாக்கள் ஒவ்வொன்றிலும் இடப்பக்கத்தில் ஓர் உரு காட்டப்பட்டுள்ளது. அதன் ஆடி விம்பத்தை வலப்பக்கத்திலே காட்டப்பட்டுள்ள நான்கு உருக்களிலிருந்தும் தெரிந்தெடுத்து, அதனைக் குறித்து நிற்கும் இலக்கத்தைப் புள்ளிக் கோட்டின் மீது எழுதுக.