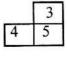

பின்வரும் எண்தொடர்களை அவதானித்து இடைவெளியில் வரும் சரியான எண்ணைத் தருக.

| _   |    |            |    | ~ ~ ( | , |     |    |            |    |
|-----|----|------------|----|-------|---|-----|----|------------|----|
| 45) | 27 | 19         | 82 |       |   | 48) | 39 | 34         | 12 |
|     | 34 | 14         | 16 |       |   |     | 42 | 40         | 18 |
|     | 92 | 21         | 28 |       |   |     | 21 | 38         | 36 |
|     | 43 | <i>(?)</i> | 56 |       |   |     | 54 | ()         | 81 |
| 46) | 4  | 26         | 6  |       |   | 49) | 30 | 8          | 18 |
|     | 7  | 65         | 9  |       |   |     | 12 | 11         | 54 |
|     | 3  | 17         | 5  | 1     |   |     | 42 | 12         | 30 |
|     | 11 | (?)        | 13 |       |   |     | 24 | <i>(?)</i> | 12 |
| 47) | 8  | 75         | 7  |       |   | 50) | 14 | 15         | 12 |
|     | 9  | 65         | 4  |       |   |     | 18 | 81         | 27 |
|     | 2  | 55         | 9  |       |   |     | 26 | 40         | 32 |
|     | 6  | (?)        | 5  |       |   |     | 81 | (?)        | 24 |
|     |    |            |    |       |   |     |    |            |    |