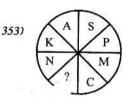

### 6. கோலங்களும் வடிவங்களும்

இப்பகுதியினுள் கோலங்கள், வடிவங்கள் ஆகிய பகுதிகள் இடம்பெறும். கோலங்கள் எனும்போது எண் கோலங்கள், ஆங்கில எழுத்துக் கோலங்கள், உருக் கோலங்கள் என்பன இடம்பெறும். எண்கோலங்களின் போது தரப்பட்ட எண்களுக்கிடையே ஏற்படுத்தப்பட்டுள்ள கூட்டல், கழித்தல், பெருக்கல், வகுத்தல், வர்க்கித்தல், கனமூலமாக்குதல் ஆகியவற்றுள் பிரயோகிக்கப்பட்டுள்ள பொருத்தமான தொடர்பை மிக விரைவாக இனங் காண்பதன் மூலம் விடைகளைப் பெறலாம். அடத்து ஆங்கில் எழுத்துக் கோலங்களின் போது அவற்றுக்கிடையே ஏற்படுத்தப்பட்டுள்ள தொடர்பை A=1, B=2, C=3 ... என பிரதியிட்டு அவதானிப்பதன் மூலம் இலகுவாக அறிந்து கொள்ளலாம். அடுத்து உருக்களின் போது தரப்பட்ட வெற்றிடங்களை பூர்த்தியாக்குவதற்கு மேற்தரப்பட்ட அணுகு முறைகளையும், நிரல்கள், நிரைகளை கூட்டுவதன் அல்லது கழிப்பதன் மூலமும் விடைகளைப் பெற முடியும். இதன்போது உருக்களுக்கிடையேயான தொடர்பை அவ் உருவை மட்டும் மையப்படுத்தி பெறல் வேண்டும். மாறாக, அவற்றை ஏனைய உருக்களுடன் ஒப்பிடலாகாது. அடுத்து உருக்களைப் பயன்படுத்தி அமைக்கப்படும் கோலங்களில் வேறுபட்ட உரு வெற்றிடத்தில் வரவேண்டிய உரு என்பவற்றுக்கு தெளிவாக அவற்றை அவதானிப்பதன் மூலம் அறியலாம்.