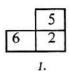

69) பின்வரும் பெரிய சதுரத்தில் இருக்கும் மூன்று சிறிய சமுரங்களைக் கொண்ட வெற்று அடைப்புக்குப் பொருத்தமான பகுதியைத் தரப்பட் டுள்ள பகுதிகளிலிருந்து தெரிந்தெடுக்க.

70) தொடக்கத்தில் உள்ள பெரிய சதுரத்தில் இருக்கும் சிறிய வெற்றுச் சதுரத்திற்குப் பொருத்தமான உருவைத் தரப்பட்டுள்ள உருக்களில் இருந்து தெரிந்தெடுக்க.