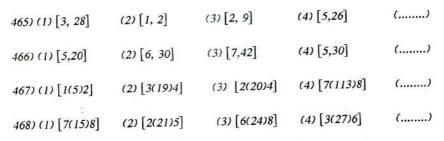

- 707) 1
- 708) 4
- 709) 4
- 710) 1
- 711) 1
- 712) 3
- 713) 4
- 714) 1
- 715) 2
- 716) 4
- 717) 2
- 718) 4
- 719) 3
- 720) 3
- 721) 3
- 722) ഖിതെ 2
- 723) ഖിത്വ 2
- 724) ഖിതെ 4
- 725) ഖിതഥ 1
- 726) ഖിബ 3
- 727) ഖിതഥ 3
- 728) ഖിത്വ 2
- 729) ഖിപൈ 4
- 730) ഖിതെ 3
- 731) ഖിതെ 2
- 732) 43 1/2 மணித்தியாலம்
- 733) 11 நபர்
- 734) 28 வயது
- 735) 44cm
- 736) ഖിപെ 2

- 737) ഖിതെ 3
- 738) ഖിതെ 1
- 739) ഖിപെ 1
- 740) ഖിതെ 3
- 741) ഖിപെ 3
- 742) விடை 4
- 743) 36, 12
- 744) 31
- 745) 15%
- 746) 6000
- 747) 94
- 748) 50%
- 749) 3/10
- 750) 24

# ஆசிரியர் நூல்கள்

**பொது இறிவு மேறை - 2013** 

போட்டி பரீட்சை வழிகாட்டி நூல்களி

சொவையியலும் விக்கான முறையும்

போது சாதாரண படிமேச வழிகாடிற நூலிகளி

# கோதேந்த இடித்தி