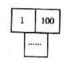

7. கணிதத் திறன்

இப்பகுதியினுள் இடம்பெறும் வினாக்கள் பரீட்சார்த்தியின் கணிதத் திறனை யும், புத்திக் கூர்மையையும் அளவிடும் வினாக்களாகும். இவ்வகை வினாக்களுக்கு இலகுவாக விடையளிப்பதற்கு இவை போன்ற வினாக்களை கூடியளவு பயிற்சி செய்தல் வேண்டும். மேலும், கணித வினாக்களை முதல் தடவை வாசிக்கும் போதே அவற்றை ஒரு குறியீட்டு முறையில் இடுவதன் மூலம் நேரத்தை மீதப்படுத்துவதுடன் கூடியளவுக்கு சமன்பாடுகளைப் பிர யோகிக்காது இலகுவழியினூடாக விடைகளைப் பெற முயற்சிக்க வேண்டும்.