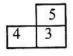

பின்வரும் எண்தொடர்களை அவதானித்து இடைவெளியில் வரும் சரியான எண்ணைத் தருக.

| _   |    |            |    | ~ ~ ( | , |     |    |            |    |
|-----|----|------------|----|-------|---|-----|----|------------|----|
| 45) | 27 | 19         | 82 |       |   | 48) | 39 | 34         | 12 |
|     | 34 | 14         | 16 |       |   |     | 42 | 40         | 18 |
|     | 92 | 21         | 28 |       |   |     | 21 | 38         | 36 |
|     | 43 | <i>(?)</i> | 56 |       |   |     | 54 | ()         | 81 |
| 46) | 4  | 26         | 6  |       |   | 49) | 30 | 8          | 18 |
|     | 7  | 65         | 9  |       |   |     | 12 | 11         | 54 |
|     | 3  | 17         | 5  | 1     |   |     | 42 | 12         | 30 |
|     | 11 | (?)        | 13 |       |   |     | 24 | <i>(?)</i> | 12 |
| 47) | 8  | 75         | 7  |       |   | 50) | 14 | 15         | 12 |
|     | 9  | 65         | 4  |       |   |     | 18 | 81         | 27 |
|     | 2  | 55         | 9  |       |   |     | 26 | 40         | 32 |
|     | 6  | (?)        | 5  |       |   |     | 81 | (?)        | 24 |
|     |    |            |    |       |   |     |    |            |    |