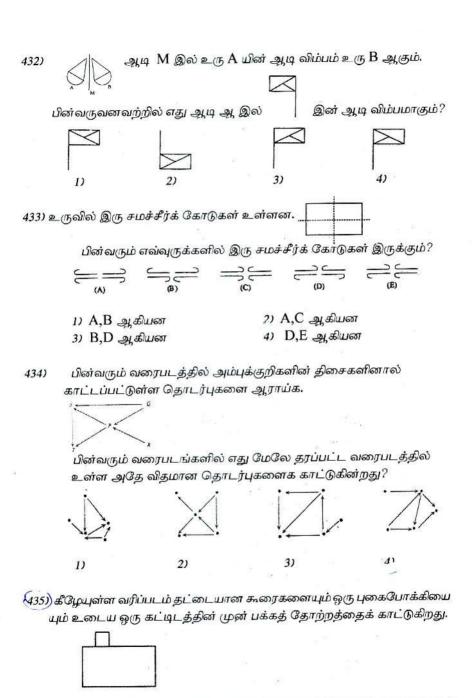

குடும்ப பெயர்

தொழில்

முரளி

சேகர்

பொறியியலாளர்

சந்தானம் ரவி கேசவன் குமரன் வழக்கறிஞர் மருத்துவர்

நாதன்

மாதவன்

கணக்காளர்

மேலே கூறப்பட்ட 9 தரவுகளில் முறையே 8,9,4 ஆகிய தரவுகளை முதலில் ஆராய்தல் செய்தல் வேண்டும்.

- 57) பொறியியலாளர்
- 58) மருத்துவர்
- 59) கணக்காளர்
- 60) சேகர்
- 61) குமரன்
- 62) மாதவன்
- 63) பூனை, கிளி
- 64) நாய், பூனை
- 65) அமலா
- 66) விமலா
- 67) 4 சகல உருக்களும் 2 வீதம் உள்ளன
- 68) 2 4வது வளையம் இடம்பெறல்
- 69) 4 உருக்கள் சமச்சீராக மாறி இடம்பெறல்
- 70) 4 1ம்2ம் ஒழுங்கிற்கேற்ப அமைதல்
- 71) 2 இது மட்டும் சீராக அமைதல்
- 72) 3
- 73) 1
- 74) 4
- 75) 4

```
76)
    3
77)
    3
78)
    2
79)
            இளையவரின் கருத்து
            2 boys - 2 girls
80)
            மூத்தவரின் கருத்து
81)
    3
            1 boy - 3 girls
82)
    3
```

83) 7ம் நிரை 3ம் கதிரை