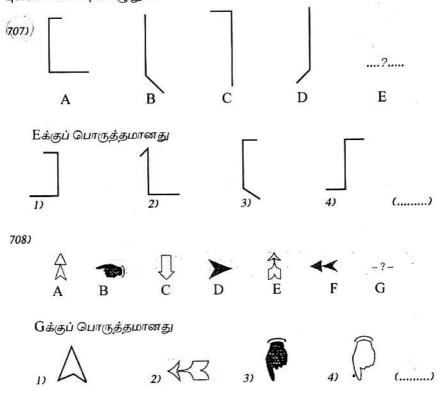

த்தைப் பிரதிநிதித்துவப்படுத்தும் பிரதிநிதி யார்? 1) நிச்சயமாக D 2) நிச்சயமாக F 3) D அல்லது F 4) E அல்லது F

705) களுத்துறை மற்றும் கம்பஹா ஆகிய மாவட்டங்களைப் பிரதிநிதித்துவப் படுத்துபவர்கள் முறையே கீழே பின்வருபவர்களுள் எவர்?

- D பெண்ணொருவரும் ஆணொருவரும்
- 2) ஆணொருவரும் பெண்ணொருவரும்
- 3) இரு ஆண்கள்
- 4) இரு பெண்கள்

*(.....)* 

- 706) பின்வரும் கூற்றுக்களுள் நிச்சயமாக உண்மையாக அமைவது எதுவாகும்?
  - 1) D என்பவர் திருமணமாகாத ஆண் பிரதிநிதியாவார்.
  - 2) B என்பவர் திருமணமான பெண் பிரதிநிதியாவார்.
  - 3) F என்பவர் திருமணமான ஆண் பிரதிநிதியாவார்.
  - 4) A என்பவர் திருமணமாகாத பெண் பிரதிநிதியாவார்.

பின்வரும் வினாக்கள் தரப்பட்ட உருக்களை அடிப்படையாகக் கொண்டவை. தரப்பட்ட உருக்களை அவதானித்து அடுத்து வரும் உருவிற்குரிய இலக்கத்தை விடைகளில் இருந்து தெரிந்தெடுத்து அதன் இலக்கத்தைப் புள்ளிக்கோட்டில் எழுதுக.





பின்வரும் வினாக்கள் தமிழில் தரப்பட்டுள்ள சில செய்திகள் ஒரு குறித்த குறியீட்டிற்கு ஏற்ப ஆங்கிலச் சொற்களில், அதாவது ஒவ்வொரு தமிழ்ச் சொல்லுக்கும் ஒத்த ஆங்கிலச் சொல்லை (கருத்திற்கேற்பவன்றி) பயன்படுத்தி எழுதப்பட்டுள்ளன. எனினும், அந்தக் குறியீட்டுச் சொற்கள் குறித்த ஒழுங்கு முறையில் எழுதப்பட்டிருக்கவில்லை. அவை ஒழுங்கின்றிக் கலக்கப்பட்டுள்ளன. அவற்றைப் பரிசீலித்து ஒவ்வொரு வினாவிலும் உள்ள தமிழ்ச் சொல்லுக்கு ஒத்த ஆங்கிலச் சொல்லைக் கண்டுபிடிக்கப் பயன்படுத் தத்தக்க உதாரணங்களைத் தரப்பட்டுள்ள நான்கு விடைகளிலிருந்தும் தெரிந்தெடுத்து, அதனைக் குறித்து நிற்கும் இலக்கத்தைப் புள்ளிக்கோட்டின் மீது எழுதுக.

I - நீர் இன்று எழும்புவது எத்தனைக்கு
II - இன்று எத்தனைக்கு அவர் போகிறார்
III - நீர் எங்கே போனீர்
IV - இன்று எனின் போக வேண்டாம்
- BET AT NOT SET
- NO BET CAT NOT
- SIT SEE AT
- NET SAW COT NOT

V – எங்கே ப