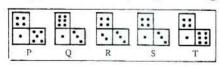

### 10) E யிற்குரிய திருத்தமான தெரிவு

பின்வரும் வினாக்கள் ஒவ்வொன்றிலும் இடப்பக்கத்தில் ஓர் உரு காட்டப்பட்டுள்ளது. அதன் ஆடி விம்பத்தை வலப்பக்கத்திலே காட்டப்பட்டுள்ள நான்கு உருக்களிலிருந்தும் தெரிந்தெடுத்து, அதனைக் குறித்து நிற்கும் இலக்கத்தைப் புள்ளிக் கோட்டின் மீது எழுதுக.