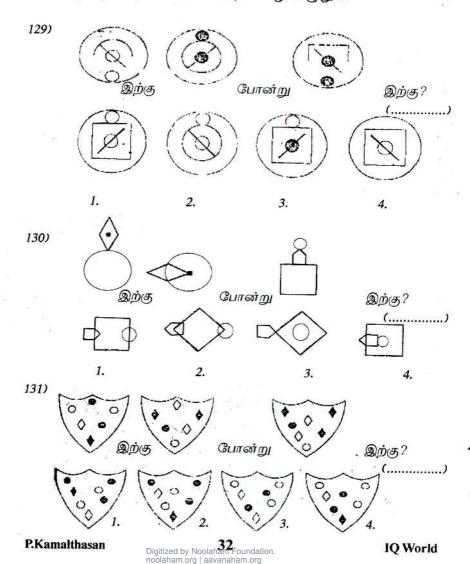

- சுசில் மீன்பிடி அமைச்சில் பணியாற்றுகிறார். ஆனால் அவர் வணிகக் கல்வி அல்லது கலைப்பட்டதாரி அல்லர்.
- விமல் உண்ணாட்டு அமைச்சில் பணியாற்றுகிறார்.
- கல்வி அமைச்சில் பணியாற்றும் நபர் பௌதிக விஞ்ஞானப் பட்டதாரி ஆவார்.
- ♦ அசந்த சுகாதார அமைச்சிலுள்ளார்.
- நிதியமைச்சில் பணியாற்றும் நபர் சேவையாற்றும் நிலையம் கழுத்துறையில் உள்ளது.
- உண்ணாட்டு அமைச்சில் பணியாற்றும் நபர் கல்வி பட்டதாரி அல்லர். இவர்களில் ஒருவர் உயிரியல் விஞ்ஞானத்தில் ஒரு பட்டதாரியாவர்.
- விமல் சேவையாற்றும் நிலையம் ரத்தனபுரியில் உள்ளது.
- அமல் பௌதிக விஞ்ஞானத்தில் ஒரு பட்டதாரியாவார். அவர் சேவையாற்றும் நிலையம் ரத்தினபுரியில் இல்லை.
- அசந்த சேவையாற்றும் நிலையம் கழுத்துறையில் உள்ளது.
- ஜெயந்த ஒரு கலைப்பட்டதாரியாவார். ஆனால் அவர் சுகாதார அமைச்சில் பணியாற்றவில்லை.
- மீன்பிடித்தொழில் அமைச்சில் உள்ள நபர் சேவையாற்றும் நிலையம் கொழும்பில் உள்ளது.
- 219) கல்வி அமைச்சில் பணியாற்றும் நபரின் பெயர் யாது? (......)
- 220) உயிரியல் விஞ்ஞானபட்டதாரியாக உள்ளவர் யார்? (......)

| 221) | சுசில் சேவையாற்றும் நிலையம் எங்கு உள்ளது? ()   |
|------|------------------------------------------------|
| 222) | விமல் சேவையாற்றும் நிலையம் எங்கு உள்ளது? ()    |
| 223) | அசந்தா எப்பாட நெறியில் பட்டம் பெற்றுள்ளார்? () |
| 224) | ஜெயந்த சேவையாற்றும் நிலையம் எங்குள்ளது? ()     |

பின்வரும் வினாக்கள் 10 மாணவர்களின் பிறந்த திகதி, அவர்கள் கற்ற பாடசாலை அமைந்த மாவட்டங்கள், பாடசாலைகளின் வகை க.பொ.த. (சா.தர) பரீட்சைப் பெறுபேறுகள் எனும் விபரங்களைத் தரும் பின்வரும் அட்டவணையை அடிப்படையாகக் கொண்டவை. உமது விடைகளைப் புள்ளிக் கோட்டின் மீது எழுதுக.