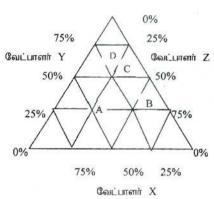

## வினாக்களும் விறிவான விடைகளும்

பின்வரும் வினாக்கள் ஒவ்வொன்றும் வரைபு வகைக் குறிப்பை அடிப்படையாகக் கொண்டவை.

தேர்தல் ஒன்றின் போது மாவட்டம் ஒன்றிலே போட்டியிட்ட மூன்று வேட்பாளர்களுக்குக் கிடைத்த வாக்குகள் இங்கு குறிப்பிடப்பட்டுள்ளன. இம்மாவட்டம்  $\mathbf{A}, \mathbf{B}, \mathbf{C}, \mathbf{D}$  என்னும் நான்கு ஆசனங்களாகப் பிரிக்கப்பட்டுள்ளது.

ஆசனம் ஒவ்வொன்றிலும் அளிக்கப்பட்ட வாக்குகளின் மொத்த எண்ணிக்கை பின்வருமாறு:

A - 7000 B - 5500 C - 6500 D - 8320 ஒவ்வொரு வினாவுக்குமுரிய திருத்தமான விடையைத் தெரிந்தெடுத்து, அதனைக் குறித்து நிற்கும் இலக்கத்தைப் புள்ளிக் கோட்டின் மீது எழுதுக.

| 1) எந்த ஆசன | த்தில் கேட்போர் X | இற்கு . | அதிக எண் | ഞിக്കെ | கயான வா | க்குகள் |
|-------------|-------------------|---------|----------|--------|---------|---------|
| அளிக்கப்பட் |                   |         |          |        |         |         |
| 100 m       | * content         |         |          |        |         |         |

1) A 2) B 3) C 4) D
2) Yயைக் காட்டிலும் X இற்கு எத்தனை ஆசனங்களிலே கூடுதலான வாக்குகள் அளிக்கப்பட்டன?

1) 1 2) 2 3) 3 4) 0 3) எந்த ஆசனத்திலே X இற்கும் Z இற்கும் ஒரே எண்ணிக்கையான

வாக்குகள் அளிக்கப்பட்டது? 1) A 2) B 3) C 4) D