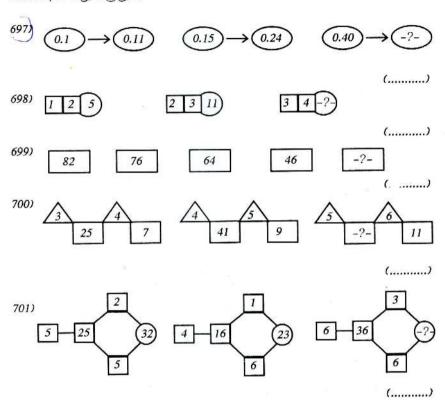

|                         |                     | ()        |
| 695) மாணவர்கள     | ிடையே பலர் விரும்பும்   | பாடம் யாது?         |           |
| 1) வரலாறு         |                         | 2) பௌத              | திகவியல்  |
| 3) கணிதம்         |                         | 4) ஆங்கி            |           |
|                   |                         |                     | ()        |
| 696) பாடசாலையி    | ில் கற்பிக்கும் ஒரே ஒரு | ஆசிரியை யார்?       |           |
| 1) P              |                         |                     | T         |
|                   |                         |                     | ()        |

பின்வரும் வினாக்கள் ஒவ்வொன்றிலும் எண்களின் கோலத்தைப் பரிசீலித்து -?- இனால் குறிக்கப்பட்டுள்ள இடத்தில் இடவேண்டிய எண்ணைப் புள்ளிக் கோட்டின் மீது எழுதுக.



பின்வரும் வினாக்கள் குறித்தவொரு தொழிற்சங்க கூட்டம் ஒன்றிற்காக கலந்துகொண்ட பிரதிநிதிகள் ஆறுபேர் தொடர்பான பின்வரும் தகவல்கள் மீது சார்ந்துள்ளன.

- \* A,B,C,D,E,F என்ற ஆறு பிரதிகள் குறித்தவொரு தொழிற்சங்கக் கூட்டம் ஒன்றிற்காக ஒழுங்குமுறையின்றி காலி, மாத்தறை, அம்பாந்தோட்டை, கொழும்பு, களுத்துறை, கம்பஹா என்ற மாவட்டங்களைப் பிரதிநிதித்துவப்படுத்துமாறு கீழே காட்டியவாறு கலந்து கொண்டனர்.
  - அவர்களுள் மூவர் பெண்களாவதோடு மற்றய மூவரும்
     ஆண்களாவார்கள்.

P.Kamalthasan 149 IQ World

- கொழும்பு மற்றும் களுத்துறை போன்ற மாவட்டங்களைப் பிரதிநிதித்துவப்படுத்தும் இருவருள் ஒருவர் B ஆவதோடு மற்றையவர் C ஆவார்.
- காலி மற்றும் மாத்தறை மாவட்டங்களைப் பிரதிநிதித்துவப்படுத் துபவர் திருமணமாகாத ஆண் பிரதிநிதிகள் இருவராவார்கள்.
- மாத்தறை மாவட்டத்தைப் பிரதிநிதித்துவப்படுத்துபவருடன் திருமணம் செய்ய எதிர்பார்த்துள்ள யுவதி கொ