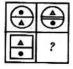

92) உரு B யில் காணப்படுகின்றவாறு புள்ளிக்கோடுகள் வழியே வெட்டி உரு C யில் காணப்படும் பகுதியை நீக்கிய பின்னர் எஞ்சியிருக்கும் சதுரமுகியில் எத்தனை மேற்பரப்புகள் உள்ளன? (...............)

பின்வரும் வினாக்கள் ஒவ்வொன்றும் பின்வரும் தகவல்களை அடிப்படை யாகக் கொண்டவை. ஒவ்வொரு வினாவுக்கும் உரிய திருத்தமான விடை யைக் கீழே தரப்பட்டுள்ள நான்கு விடைகளிலிருந்தும் தெரிந் தெடுத்து, அதனைக் குறித்து நிற்கும் இலக்கத்தைப் புள்ளிக் கோட்டின் மீது எழுதுக.

ஒரு புகையிரத நிலையத்திலிருந்து ஒரு மணித்தியாலத்திற்கு ஒரு தடவை ஒரு புகையிரதமாக A,B,C,D,E,F என்னும் ஆறு புகையிரதங்கள் புறப்படுகின்றன. அவற்றிடையே A,B,C ஆகியன கடுகதிப் புகையிரதங்கள் D,E,F ஆகியன சாதாரண புகையிரதங்கள். ரஞ்சனி, கல்யாணி, யமுனா, ரேவதி ஆகியோர் வெவ்வேறு புகையிரதங்களில் செல்கின்றனர். பின்வரும் நிகழ்ச்சிகள் உண்மை யானவை.