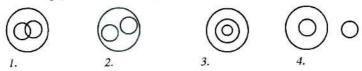

### 10) E யிற்குரிய திருத்தமான தெரிவு

பின்வரும் வினாக்கள் ஒவ்வொன்றிலும் இடப்பக்கத்தில் ஓர் உரு காட்டப்பட்டுள்ளது. அதன் ஆடி விம்பத்தை வலப்பக்கத்திலே காட்டப்பட்டுள்ள நான்கு உருக்களிலிருந்தும் தெரிந்தெடுத்து, அதனைக் குறித்து நிற்கும் இலக்கத்தைப் புள்ளிக் கோட்டின் மீது எழுதுக.