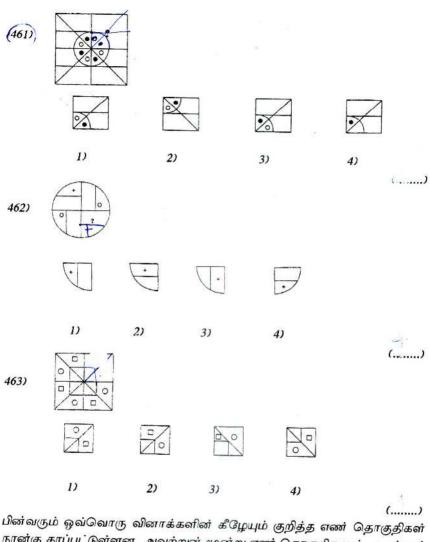

IQ World

P.Kamalthasan

```
578) விடை 3 ஏனையவை பாடசாலையின் வகுதிகளாகும்.
```

588) ചിബ 
$$1 + 4 + 1 = 5 \times 9 = 45$$

```
614) தர்சினி
615) சித்திரா
616) கார்த்திகா
617) ഖിബ 3
               முதலாவது நிரையின் கூட்டுத்தொகை17. 2வது நிரலின்
               கூட்டுத்தொகை 13
               9x6 = 54 2x3 = 6  54 - 6 = 48
618) ഖിതെ _ 1
619) ഖിതെ 4
620) ഖിതഥ 2
               5x7, 6x7 = 42, 6x12, 5x12 = 60
               119 \div 7.4 \times 17 = 68
               42x8 \div 24 = 14,50x7 \div 25 = 14 \% 35x6 \div 14 = 15
621) ഖിപെ 4
622) 3
623) 2
               குறிப்பிட்ட - M இடத்துக்கு - N நேரத்துக்கு - S
               வருக - S சந்தித்தது - T கதைப்போம் - Q
624) 1
               நாளை - K அன்பாக - Z
625) 2
626) 1
627) 4
             பெண் எழுதுநர்
                                      பயிலுனர்
                                                      ஆண் எழுதுநர்
                                      ஆமினா
628) 1
                                                      விமல்
             ராதா
629) 4
             விமலா
                                      நாதன்
                                                     நாதன்
             ஆமினா
630) 3
             ஆமினா வேறு பெண் இன்றி சேவையாற்றவில்லை
             நிமலும் பயிலுனரும் சேவையாற்றவில்லை
631) 3
632) ഖിബ 3
633) ഖിബ 2
634) ഖിലെ 2
635) ഖിതെ 3
636) ഖിതെ 4
637) ഖിതഥ 3
638) ഖിബ 4
639) ഖിത _ 2
640) ഖിതെ _ 3
641) ഖിപെ 2
642) ഖിതെ 3
643) ഖിത∟ 3
644) ഖിതെ 4
645) ഖിബെ 3
646) ഖിതഥ 2
```

IQ World

P.Kamalthasan

647) எண் 6 648) ഒൽ 4 649) ഒൽ 5 650) எண் 10 651) எண் 3 652) ഖിപെ 2 653) ഖിബ 4 654) ഖിപെ 4

655) ഖിപെ 2 656) ഖിതെ 1

657) ഖിതെ 2 658) ഖിപെ 1 659) ഖിതെ 2

660) ഖിതഥ 3 661) ഖിപൈ 1

662) ഖിതെ 2 663) ഖിപെ 4 664) ഖിപെ 2

665) ഖിതഥ 3 666) ഖിപെ 3

667) ഖിപെ 4 668) ഖിബ 2 669) ഖിപെ 4

670) ഖിപൈ 1

671) ഖിതെ 3

672) 1

673) 4

674)3

675)2