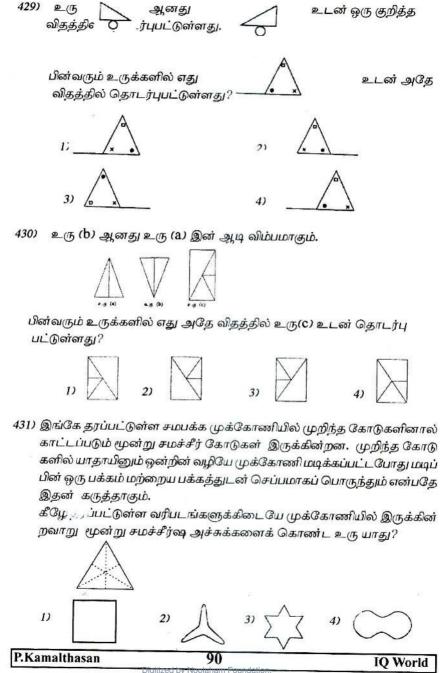

P.Kamalthasan

#### விரிவான விடைகள்

| D 1           | 28) 5: 1                                          |
|---------------|---------------------------------------------------|
| 2) 1          | 29) 38 %                                          |
| 3) 3          | 30) A,C                                           |
| 4) I          | 31) D,E                                           |
| 5) 4          | 32) பட்டமின்ரன், ரேபிள்                           |
|               | 33) 1 – ஒருவரின் சுய கருத்து                      |
| 4 6 5 1 3 2   | 34) 3 – சுயகருத்துடைய கூற்று                      |
| 1 2 6 3 5 4   | 35) 3 - ஒருவருடைய சுய கருத்தை                     |
| 5 3 1 4 2 6   | தெரிவு செய்யக்கூடிய கூற்றைத்                      |
| 3 4 2 5 6 1   | தெரிவு செய்தல்.                                   |
| 6 1 3 2 4 5   | 36) 4 - சுயகருத்துடையது                           |
| 2 5 4 6 1 3   | 37) 3 - சுயகருத்துடையது                           |
|               | 38) 4 – சுயகருத்துடையது                           |
| 6) 3          | 39) 2 🐧 🛮 1ம் கூற்றின் காரணமாக                    |
| 7) 4          | 40) 1 2ம் கூற்றும் இடம்பெற                        |
| 8) 1          | வேண்டும் / முதலாவது                               |
| 9) 2          | 41) 3 கூற்றைத் தொடர்ந்து                          |
| 10) 2<br>1D 1 | 42) 3 2வது கூற்றும் அவ்விரு                       |
| 12) 3         | 43) 4 கூற்றுக்களின் அடிப்                         |
| 13) 2         | படையில் 3வது கூற்று                               |
| 14) 3         | 44) 3 🗸 இடம்பெற வேண்டும்,                         |
| 15) 1         | 45) 18 4+3=7,5+6=11 & 11+7=18                     |
| 16) 2         | 46) $145$ $11x 13 + 2 = 145$                      |
| 17) 3         | 47) 55 6+5=11x5 =55                               |
| 18) 4         | 48) 90 $(54\div3) + (81\div3)x2 = (18+27)x2 = 90$ |
| 19) 1         | <i>49)</i> 6 (24÷6) + (12÷6)=4+2=6                |
| 20) 2         | 50) 54 8+1=9, 2+4= 6/9x6= 54                      |
| 21) 1         | 111 00 72 05 07 07 1                              |
| 22) 3         | A4 C2 T6 05 R7 S8 32<br>A4 T6 T6 E1 S8 T6 31      |
| 23) 3         | A4 T6 T6 E1 S8 T6 31<br>S8 E1 A4 S8 05 N3 29      |
| 24) 1         | C2 E1 N3 T6 E1 R7 20                              |
| 25) 4         | R7 05 S8 T6 E1 R7 31                              |
|               | S8 A4 L9 05 05 N3 34                              |
| 26) 1         |                                                   |
| 27) A ,C      | 33 19 36 31 27 34                                 |

P.Kamalthasan

IQ World

51) 9 52) 2

53) 4

54) 5

55) 7

56) 3

பெயர்