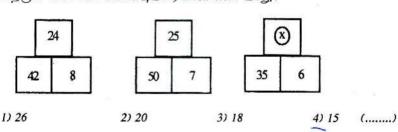

பின்வரும் எண்தொடர்களை அவதானித்து இடைவெளியில் வரும் சரியான எண்ணைத் தருக.

| _   |    |            |    | ~ ~ ( | , |     |    |            |    |
|-----|----|------------|----|-------|---|-----|----|------------|----|
| 45) | 27 | 19         | 82 |       |   | 48) | 39 | 34         | 12 |
|     | 34 | 14         | 16 |       |   |     | 42 | 40         | 18 |
|     | 92 | 21         | 28 |       |   |     | 21 | 38         | 36 |
|     | 43 | <i>(?)</i> | 56 |       |   |     | 54 | ()         | 81 |
| 46) | 4  | 26         | 6  |       |   | 49) | 30 | 8          | 18 |
|     | 7  | 65         | 9  |       |   |     | 12 | 11         | 54 |
|     | 3  | 17         | 5  | 1     |   |     | 42 | 12         | 30 |
|     | 11 | (?)        | 13 |       |   |     | 24 | <i>(?)</i> | 12 |
| 47) | 8  | 75         | 7  |       |   | 50) | 14 | 15         | 12 |
|     | 9  | 65         | 4  |       |   |     | 18 | 81         | 27 |
|     | 2  | 55         | 9  |       |   |     | 26 | 40         | 32 |
|     | 6  | (?)        | 5  |       |   |     | 81 | (?)        | 24 |
|     |    |            |    |       |   |     |    |            |    |