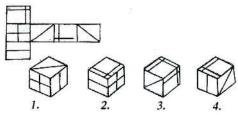

### 10) E யிற்குரிய திருத்தமான தெரிவு

பின்வரும் வினாக்கள் ஒவ்வொன்றிலும் இடப்பக்கத்தில் ஓர் உரு காட்டப்பட்டுள்ளது. அதன் ஆடி விம்பத்தை வலப்பக்கத்திலே காட்டப்பட்டுள்ள நான்கு உருக்களிலிருந்தும் தெரிந்தெடுத்து, அதனைக் குறித்து நிற்கும் இலக்கத்தைப் புள்ளிக் கோட்டின் மீது எழுதுக.