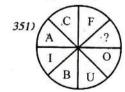

### 6. கோலங்களும் வடிவங்களும்

இப்பகுதியினுள் கோலங்கள், வடிவங்கள் ஆகிய பகுதிகள் இடம்பெறும். கோலங்கள் எனும்போது எண் கோலங்கள், ஆங்கில எழுத்துக் கோலங்கள், உருக் கோலங்கள் என்பன இடம்பெறும். எண்கோலங்களின் போது தரப்பட்ட எண்களுக்கிடையே ஏற்படுத்தப்பட்டுள்ள கூட்டல், கழித்தல், பெருக்கல், வகுத்தல், வர்க்கித்தல், கனமூலமாக்குதல் ஆகியவற்றுள் பிரயோகிக்கப்பட்டுள்ள பொருத்தமான தொடர்பை மிக விரைவாக இனங் காண்பதன் மூலம் விடைகளைப் பெறலாம். அடத்து ஆங்கில் எழுத்துக் கோலங்களின் போது அவற்றுக்கிடையே ஏற்படுத்தப்பட்டுள்ள தொடர்பை A=1, B=2, C=3 ... என பிரதியிட்டு அவதானிப்பதன் மூலம் இலகுவாக அறிந்து கொள்ளலாம். அடுத்து உருக்களின் போது தரப்பட்ட வெற்றிடங்களை பூர்த்தியாக்குவதற்கு மேற்தரப்பட்ட அணுகு முறைகளையும், நிரல்கள், நிரைகளை கூட்டுவதன் அல்லது கழிப்பதன் மூலமும் விடைகளைப் பெற முடியும். இதன்போது உருக்களுக்கிடையேயான தொடர்பை அவ் உருவை மட்டும் மையப்படுத்தி பெறல் வேண்டும். மாறாக, அவற்றை ஏனைய உருக்களுடன் ஒப்பிடலாகாது. அடுத்து உருக்களைப் பயன்படுத்தி அமைக்கப்படும் கோலங்களில் வேறுபட்ட உரு வெற்றிடத்தில் வரவேண்டிய உரு என்பவற்றுக்கு தெளிவாக அவற்றை அவதானிப்பதன் மூலம் அறியலாம்.