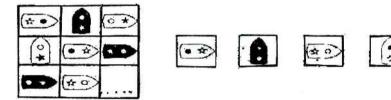

பின்வரும் வினாக்கள் ஒவ்வொன்றும் பின்வரும் எழுத்து நெய்யரியை அடிப்படையாகக் கொண்டது. இதன் அடிப்படையில் A,B,C,D,E ஆகிய எழுத்துக்களினால் காட்டப்படும் சதுரங்களில் இருக்க வேண்டிய எண்களை புள்ளிக் கோட்டில் எழுதுக.