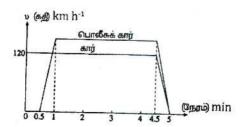

### 6. கோலங்களும் வடிவங்களும்

இப்பகுதியினுள் கோலங்கள், வடிவங்கள் ஆகிய பகுதிகள் இடம்பெறும். கோலங்கள் எனும்போது எண் கோலங்கள், ஆங்கில எழுத்துக் கோலங்கள், உருக் கோலங்கள் என்பன இடம்பெறும். எண்கோலங்களின் போது தரப்பட்ட எண்களுக்கிடையே ஏற்படுத்தப்பட்டுள்ள கூட்டல், கழித்தல், பெருக்கல், வகுத்தல், வர்க்கித்தல், கனமூலமாக்குதல் ஆகியவற்றுள் பிரயோகிக்கப்பட்டுள்ள பொருத்தமான தொடர்பை மிக விரைவாக இனங் காண்பதன் மூலம் விடைகளைப் பெறலாம். அடத்து ஆங்கில் எழுத்துக் கோலங்களின் போது அவற்றுக்கிடையே ஏற்படுத்தப்பட்டுள்ள தொடர்பை A=1, B=2, C=3 ... என பிரதியிட்டு அவதானிப்பதன் மூலம் இலகுவாக அறிந்து கொள்ளலாம். அடுத்து உருக்களின் போது தரப்பட்ட வெற்றிடங்களை பூர்த்தியாக்குவதற்கு மேற்தரப்பட்ட அணுகு முறைகளையும், நிரல்கள், நிரைகளை கூட்டுவதன் அல்லது கழிப்பதன் மூலமும் விடைகளைப் பெற முடியும். இதன்போது உருக்களுக்கிடையேயான தொடர்பை அவ் உருவை மட்டும் மையப்படுத்தி பெறல் வேண்டும். மாறாக, அவற்றை ஏனைய உருக்களுடன் ஒப்பிடலாகாது. அடுத்து உருக்களைப் பயன்படுத்தி அமைக்கப்படும் கோலங்களில் வேறுபட்ட உரு வெற்றிடத்தில் வரவேண்டிய உரு என்பவற்றுக்கு தெளிவாக அவற்றை அவதானிப்பதன் மூலம் அறியலாம்.

வடிவங்களின் போது பின்வரும் வகையிலான வினாக்கள் இடம்பெறலாம். அதாவது உரு குறித்த திசையில் அவதானிக்கும் போது அவற்றை தரப்பட்ட விடைகளுடன் குறித்த திசையினூடு அவதானித்தல் வேண்டும். அடுத்து சதுரமுகிகள் தொடர்பில் அதன் ஒரு பகுதியை நீக்குதல் அல்லது சேர்த்தல், புதிய சதுரமுகியை அமைத்தல் போன்றவற்றின் போது தரப்பட்ட விடைகளுடன் வினாவை அவதானித்தல் வேண்டும். அடுத்து தாயக்கட்டை வினாக்களின் போது குறித்த திசைக்கு திருப்பும்போது அல்லது உருட்டும் போது இடம்பெறும் உருவை அழி றப்பரின் உதவியுடன் அல்லது கற்பனை ரீதியாக அவதானிக்கலாம். அடுத்து சமச்சீர் தன்மையதான வினாக்களின் போது தரப்பட்ட தராசில் இடம்பெறும் உருக்களின் பொது முடிவைப் பெறுவதன் மூலம் தராசு வெற்றிடத்தைப் பூர்த்தி செய்யலாம். அடுத்து உரு ஒன்றில் உள்ள வடிவங்களின் எண்ணிக்கையை கணக்கிடும் பொது அவற்றை ஒரு ஒழுங்கு முறையில் எண்ணிச் செல்வதன் மூலம் அல்லது அவ்வுரு சமமான நிரைகள், நிரல்களை கொண்டிருப்பின் x²+(x-1)+(x-2)² எனும் சமன்பாட்டை அதாவது இங்கு மூன்று நிரைகள், நிரல்கள் காணப்படுமாயின் 3²+2²+1²=14 என அறியலாம்.அடுத்து விம்பத் தோற்றங்களை அவதானிக்கும் போது உருக்களாயின் தலை கீழாகவும் எழுத்துக்களாயின் பின் புறமாகவும் அவதானித்தல் வேண்டும்.