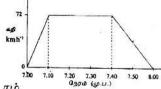

8. வரைபுகள், அட்டவணைகள், பாய்ச்சற் கோட்டுப் படங்கள்

வரைபுகள் எனும் விடயத்தின் கீழ் விஞ்ஞான வரைபுகள், சலாகை வரைபுகள் என்பன உள்ளடங்கும். இதில் விஞ்ஞான வரைபுகள் எனும் போது ஆரம் பத்தில் தரப்பட்ட விபரணத்திற்கேற்ப பொருத்தமான வரைபை அவற்றின் வேகம், நேரம், ஆர்முடுகல், அமர்முடுகல் என்பவற்றின் தன்மைக்கேற்ப தெரிவு செய்தல் வேண்டும். அடுத்து சலாகை மற்றும் வட்ட வரைபுகள் என்ப தன் கீழ் தரப்பட்ட வரைபையும் ஏனைய தகவல்களையும் இணைத்து உரிய கணிப்பீடுகள் மூலம் தரப்பட்ட வினாவுக்கு விடையளித்தல் வேண்டும்.

அடுத்த பாய்ச்சற் கோட்டுப் படங்கள் எனும் போது குறித்தவோர் விடயம் தொடர்பான விபரணம் அதற்குரிய மாற்று நடவடிக்கைகளுடன் தரப்பட்டி ருக்கும். இதற்கேற்ப தரப்பட்ட அறுவுறுத்தல்களுக்கமைய பாய்ச்சற் கோட்டுப் படத்தைப் பூர்த்தி செய்யும்போது ஒரே சீரான பாதையில் நேரடியாக செல்லும் போது, மாற்று நடவடிக்கைகள் இன்றி பூர்த்தி செய்யக் கூடியதாகும். மாறாக அப்பாய்ச்சற் கோட்டுப் படத்தில் வலப்பக்கமாக செல்வதன் மூலம் மாற்று நடவடிக்கைகளையும் பூர்த்தி செய்து மீள நேரடியான பாதைக்கு வந்து முடிவிடத்தை அடையும். இதன்போது பாய்ச்சற் கோட்டுப் படத்தில் உள்ள வெற்றிடங்களைப் பூர்த்தி செய்யும்போது அவ்வெற்றிடத்திறகு முன், பின் உள்ள தகவல்களையும் இணைத்து அவதானிப்பதன் மூலம் இலகுவாக விடைகளைப் பெறலாம்.