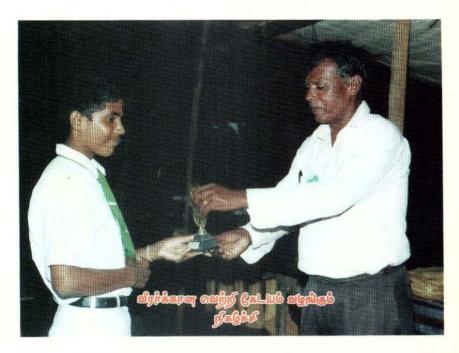

படிப்பை சிறப்பாக முடித்துக் கொண்ட கோவி ஆரம்பக்கல்வி, இடை ஸ்ரீலை க்கல் வியினை கிளி/கறுக்காய்த் தீவு மகாவித்தியாலயத்தில் கற்றார். இக்கால கட்டத்தில் பெற்ற சாதனைகள் வரிசையில்

- 1. வகுப்பில் முதல் நிலைப்பிள்ளையாக திகழ்ந்தான்
- 2.தரம் 9ல் மாணவ தலைவனாக தெரிவு செய்யப்பட்டான்.
- 3.விளையாட்டில் வெற்றி வீரராக திகழ்ந்து மாவட்ட நிலையில் வெற்றிக் கிண்ணத்தைப் பெற்றுக்கொண்டான்.
- கணித விஞ்ஞானப் போட்டியில் மாவட்ட நிலையில் முதல் இடத்தினைப் பெற்றுக்கொண்டான்.
- க.பொ.த சாதரண தரப் பரிட்சையில் விசேட சித்திகள், திறமைச் சித்தியினையும் பெற்றுக் கொண்டான்.

கைலாய மலையைக் காணும் அப்பரைப்போல க.பொ.த உயர்தரப் பரீட்சையில் கணிதப்பிரிவின் கரையைக்காணும் கோவிதனானான். பல்வேறு வழிகளுடாகச் சென்றான். அப்பாதையைப் பொறித்துக் கொண்டால் எல்லாமே கரடு முரடான பாதை தான் இப்பிரிவைத் தொடர்வதற்காக கிளி/ மத்திய கல்லூரியில் இரண்டு மூன்று மாதங்கள் கற்றுக்கொண்டிருந்தபோது நாட்டில் கடுமையான குழப்ப நிலை ஏற்பட்டது. கற்றலும் தடைப்பட்டது, இவ்வாறிருந்த வேளையில் தந்தை தாய் மூன்று புத்திரர்களையும் காப்பாற்ற 2009/01/09 கால்நடையாக தரையிலும் தண்ணீரிலும் எல்லாம் இழந்த நிலையில் அழியாச் சொத்தின் ஆவணமான பனுவல்களை மட்டுமே கோவிதன் தலையில் சுமந்து சென்றான். பின்பு அனைவரும் வவுனியா நெடுக்குளம் கலைமகள் வித்தியாலயத்தில் தங்க விடப்பட்டனர். கோவி கற்க ஆரம்பித்தான் சிறப்பான குரு இல்லை "குரு இல்லா வித்தை பாழ்" என்று சிறிய தமையன் கூறும் வார்த்தையைக் கேட்டு ஒரு சில விநாடிகள் சிந்திக்கலானன்.