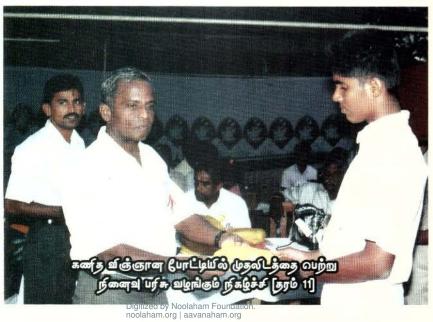

படிப்பை சிறப்பாக முடித்துக் கொண்ட கோவி ஆரம்பக்கல்வி, இடை ஸ்ரீலை க்கல் வியினை கிளி/கறுக்காய்த் தீவு மகாவித்தியாலயத்தில் கற்றார். இக்கால கட்டத்தில் பெற்ற சாதனைகள் வரிசையில்

- 1. வகுப்பில் முதல் நிலைப்பிள்ளையாக திகழ்ந்தான்
- 2.தரம் 9ல் மாணவ தலைவனாக தெரிவு செய்யப்பட்டான்.
- 3.விளையாட்டில் வெற்றி வீரராக திகழ்ந்து மாவட்ட நிலையில் வெற்றிக் கிண்ணத்தைப் பெற்றுக்கொண்டான்.
- கணித விஞ்ஞானப் போட்டியில் மாவட்ட நிலையில் முதல் இடத்தினைப் பெற்றுக்கொண்டான்.
- க.பொ.த சாதரண தரப் பரிட்சையில் விசேட சித்திகள், திறமைச் சித்தியினையும் பெற்றுக் கொண்டான்.