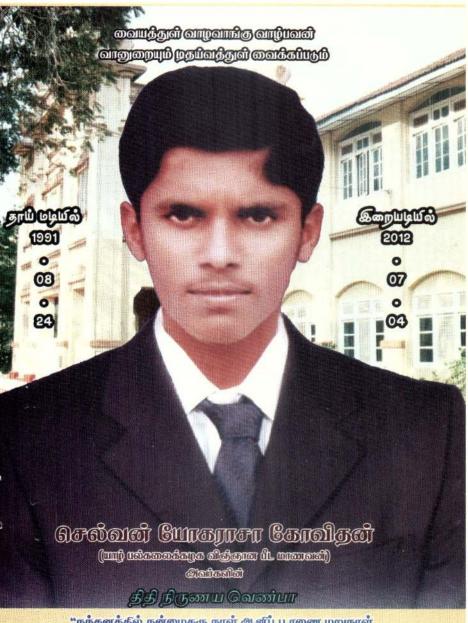

இந்த கோவிதழின் கதாநாயகச் செம்மல் கோவிதன்

1991/08/24ம் திகதி கல்வெட்டுத்திடல் முருகன் அருளைப் பெற்று ராஜா ராசாத்திக்கு கடைக் குட்டியாக அவதரித்தார். குழந்தை கோவிதனை நாற்பத்தோரம் நாள் கோயிலுக்கு அழைத்துச் சென்று வழிபாடற்றிய வேளைதனில் நாட்டில் ஏற்பட்ட அசாதாரண குழ்நிலையால் இடம் பெயர்ந்து செக்காலை எனும் கிராமத்தில் (1991-2001) வரை அவரது வாழ்வு தொடரலாயிற்று முன்பள்ளிப்

படிப்பை சிறப்பாக முடித்துக் கொண்ட கோவி ஆரம்பக்கல்வி, இடை ஸ்ரீலை க்கல் வியினை கிளி/கறுக்காய்த் தீவு மகாவித்தியாலயத்தில் கற்றார். இக்கால கட்டத்தில் பெற்ற சாதனைகள் வரிசையில்

- 1. வகுப்பில் முதல் நிலைப்பிள்ளையாக திகழ்ந்தான்
- 2.தரம் 9ல் மாணவ தலைவனாக தெரிவு செய்யப்பட்டான்.
- 3.விளையாட்டில் வெற்றி வீரராக திகழ்ந்து மாவட்ட நிலையில் வெற்றிக் கிண்ணத்தைப் பெற்றுக்கொண்டான்.
- கணித விஞ்ஞானப் போட்டியில் மாவட்ட நிலையில் முதல் இடத்தினைப் பெற்றுக்கொண்டான்.
- க.பொ.த சாதரண தரப் பரிட்சையில் விசேட சித்திகள், திறமைச் சித்தியினையும் பெற்றுக் கொண்டான்.

கைலாய மலையைக் காணும் அப்பரைப்போல க.பொ.த உயர்தரப் பரீட்சையில் கணிதப்பிரிவின் கரையைக்காணும் கோவிதனானான். பல்வேறு வழிகளுடாகச் சென்றான். அப்பாதையைப் பொறித்துக் கொண்டால் எல்லாமே கரடு முரடான பாதை தான் இப்பிரிவைத் தொடர்வதற்காக கிளி/ மத்திய கல்லூரியில் இரண்டு மூன்று மாதங்கள் கற்றுக்கொண்டிருந்தபோது நாட்டில் கடுமையான குழப்ப நிலை ஏற்பட்டது. கற்றலும் தடைப்பட்டது, இவ்வாறிருந்த வேளையில் தந்தை தாய் மூன்று புத்திரர்களையும் காப்பாற்ற 2009/01/09 கால்நடையாக தரையிலும் தண்ணீரிலும் எல்லாம் இழந்த நிலையில் அழியாச் சொத்தின் ஆவணமான பனுவல்களை மட்டுமே கோவிதன் தலையில் சுமந்து சென்றான். பின்பு அனைவரும் வவுனியா நெடுக்குளம் கலைமகள் வித்தியாலயத்தில் தங்க விடப்பட்டனர். கோவி கற்க ஆரம்பித்தான் சிறப்பான குரு இல்லை "குரு இல்லா வித்தை பாழ்" என்று சிறிய தமையன் கூறும் வார்த்தையைக் கேட்டு ஒரு சில விநாடிகள் சிந்திக்கலானன்.