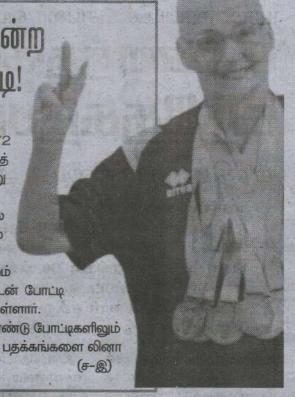

# நீச்சலில் தங்கம் வென்ற புற்றுநோயுற்ற மூதாட்டி!

ஒட்டாவா, ஜூன் 3

கனடாவில் புற்றுநோயால் பாதிக்கப்பட்ட 72 வயதான மூதாட்டி ஒருவர் நீச்சல் போட்டித் தொடரில் தங்கப் பதக்கங்களை வென்று அசத்தியுள்ளார்.

கியூபெக்கைச் சேர்ந்த லினா கோர்டோயிஸ் என்ற மூதாட்டியே நீச்சல் போட்டித் தொடரில் சாதனை படைத்துள்ளார்.

ஒருபுறம் புற்றுநோய்க்கான சிகிச்சை மறுபுறம் நீச்சல் பயிற்சி என அதிக மனவலிமையுடன் போட்டி யில் பங்கேற்று வெற்றியைப் பதிவு செய்துள்ளார்.

100 மீற்றர் மற்றும் 400 மீற்றர் ஆகிய இரண்டு போட்டிகளிலும் அபார திறமைகளை வெளிப்படுத்தி தங்கப் பதக்கங்களை லினா வென்றெடுத்துள்ளார். (ச-இ)