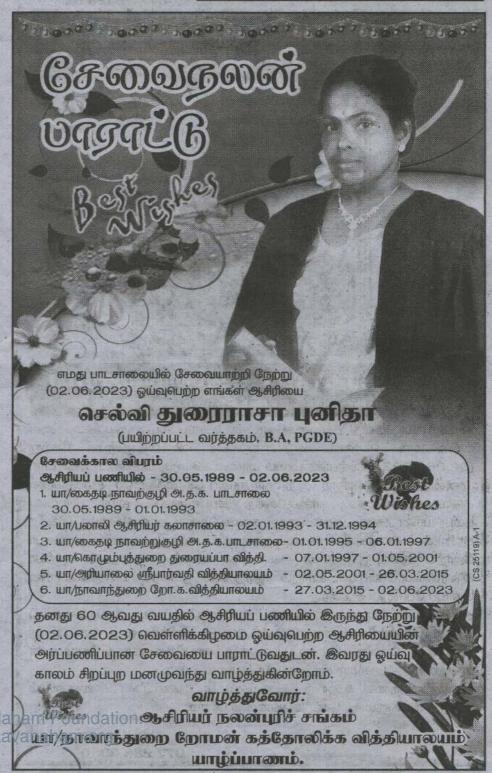

கே நாட்டில் தட்டுப்பாடு

சுகாதார அமைச்சர் தகவல்

கொழும்பு, ஜூன் 3 நாட்டில் 200 மருந்து வகைக ளுக்குத் தட்டுப் பாடு நிலவிய நிலையில் தற் போது 111 மருந்து களுக்கே தட்டுப் பாடு ஏற்பட்டுள் ளது என சுகா



ளது என சுகா தார அமைச்சர் கெஹலிய ரம்புக்வெல தெரிவித்துள்ளார்.

குறித்த விடயத்தில் அரசு சிறப்புக் கவனம் செலுத்தி வருகின்றது எனவும் அவர் குறிப்பிட்டார்.

அவர் மேலும் தெரிவிக்கையில்,

மூன்று மாதங்களுக்கு முன்னர் நாட்டில் சுமார் 200 மருந்துப் பொருள்களுக்குத் தட்டுப்பாடு இருந்தது. தற்போது அது 111 ஆகக் குறைந்துள்ளது. அடுத்த இரு வாரங்களில் அது 70 ஆகக் குறையும். மருந்துக் கொள்வனவுக்கு நிதியை விடு விப்பதிலும் பெற்றுக் கொள்வதிலும் சில சிக்கல்கள் உள்ளன.

விரைவில் அதுதொடர்பில் சிறப்புக் கவனம் செலுத்தி மருந்துப் பற்றாக்கு றையை நிவர்த்தி செய்வதற்குரிய நட வடிக்கைகளை அரசு மேற்கொண்டு வருகின்றது - என்றார். (ச-இ)



# மரனை அறிவித்தல்



#### பரமநாதன் ஈஸ்வரி

முல்லைத்தீவு புதுக்குடியிருப்பைப் பிறப்பிடமாகவும் வதிவிடமாகவும் கொண்ட பரமநாதன் ஈஸ்வரி நேற்று (02.06.2023) வெள்ளிக்கிழமை இறைபதம் அடைந்தார்.

அன்னார் காலஞ்சென்றவர்களான அருணாசலம் – பொன்னம்மா தம்பதியரின் அன்பு மகளும், காலஞ்சென்ற சின்னத்தம்பி - தெய்வானை தம்பதியரின் அன்பு மருமகளும், காலஞ்சென்ற சின்னத்தம்பி பரமநாதன் முன்னாள் பிரபல வர்த்தகர், உரிமையாளர் - பரமநாதன் ஸ்ரோர்ஸ்-SPS) அவர்களின் அன்பு மனைவியும், காலஞ்சென்ற பரமநாதன், தெய்வேந்திரம் (PT-பிரபல வர்த்தகர், தெய்வம் பல்பொருள் வாணிபம், தெய்வம் புடைவை மாளிகை. புதுக் குடியிருப்பு). இராசேந்திரம் (உரிமையாளர் - RMR போக்குவரத்து சேவை, வவுனியா). காலஞ்சென்ற விஜேந்திரன் (அன்ரன்) மற்றும் சறோஜாதேவி. Dr.வேணுகாந்தன் (பணிப்பாளர், வீனஸ் விசேட வைத்தியசாலை. யாழ்ப்பாணம்). களரஞ்சினிதேவி, காலஞ்சென்ற பத்மகாந்தன், பத்மினிதேவ