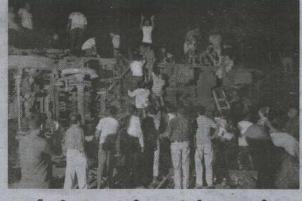

#### இந்தியாவில் ரயில் விபத்து 70க்கு மேற்பட்டோர் சாவு!

சென்னை, ஜூன் 3 கொல்கத்தாவில் இருந்து சென்னை நோக்கி வந்துகொண்டிருந்த கோரமண்டல் விரைவு ரயில் ஒடிசா மாநிலத்தின் பாலாசூர் மாவட்டம் அருகே நேற்று இரவு சரக்கு ரயிலுடன் நேருக்கு நேர் மோதி விபத்துக்குள்ளானதில் 70க்கும் மேற்பட் டோர் உயிரிழந்தனர் என்று நேற்று இரவு 🐉 🛚