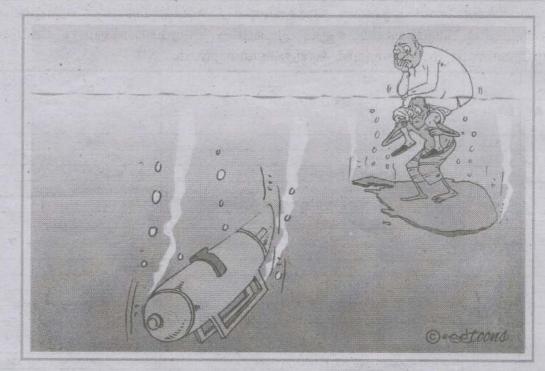

## பெரும் அடி' என்று புடின் ஒப்புதல்

மொஸ்கோ, ஜூன் 25 ரஷ்யாவில் உள்நாட்டுப்போர் வெடித் துள்ள நிலையில், தலைநகர் மொஸ் கோவைக் கைப்பற்றுவதற்கு 'வாக் நெர்' என்று அறியப்படும் கூலிப்படை

விரைவாக முன்னேறிக்கொண்டிருக் கின்றது.

ரஷ்யாவின் துணை இராணுவக் குழுக் களாகக் கூலிப்படைகள் உள்ளன. இவை ரஷ்ய இராணுவத்துடன் 25 Digitized by Noolanam Foundation.

மக்கள் மலிம் நாளிதழ்