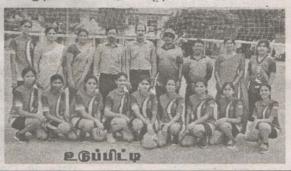

# வடமராட்சி கல்வி வலயத்திற்குட்பட்ட எறிபந்தாட்ட போட்டி முடிவுகள்

வடமராட்சி கல்வி வலயத் திற்குட்பட்ட எறிபந்தாட்ட போட்டியில் பெருள்கள் பிரிவில் உடுப்பிட்டி மகளிர் கல்லூரி அணியும் ஆண்கள் பிரிவில் செம்பியன்பற்று றோமன் கத்தோலிக்க பாடசாலை மற்றும் நெல்லியடி மத்திய கல்லூரி அணியும் சம்பியன் கிண்ணத்தை கைப்பற்

இதன் இறுதியாட்டங்கள் கடந்த புதன்கிழமை கர வெட்டி விக்கினேஸ்வரா கல் லூரி மைதானத்தில் நடை பெற்றது. 17 வயதிற்குட்பட்ட பெண்களுக்கான போட்டியில் முதலாமிடத்தை உடுப்பிட்டி மகளிர் கல்லூரி அணியும் இரண்டாமிடத்தை நெல்லி யடி மத்திய கல்லூரி அணி யும் மூன்றாமிடத்தை வல்வை சிவகுரு வித்தியாயை அணி யும் பெற்றன.

20 வயதிற்குட்பட்ட பெண் களுக்கான போட்டியில் முத ளாமிடத்தை உடுப்பிட்டி மக ளிர் கல்லூரி அணியும் இர ண்டாமிடத்தை நெல்லியழ மத்திய கல்லூரி அணியும் மூன்றாமிடத்தை வல்வை மகளிர் கல்லூரி அணியும் 17 வயதிற்குட்பட்ட ஆண்களு க்கான போட்டியில் முதலாமி

டக்கை செம்பியன்பற்று றோமன் கத்தோலிக்க பாட சாலையும் இரண்டாமிட த்தை நெல்லியடி மத்திய கல்லூரி அணியும் மூன்றா மிடத்தை உடுப்பிட்டி அமெரி க்கன் மிசன் கல்லூரி அணி யும் பெற்றன.

20 வயதிற்குட்பட்ட ஆண் களுக்கான போட்டியில் முதலா மிடத்தை நெல்லியடி மத்திய கல்லூரி அணியும் இரண்டா மிடத்தை உடுப்பிட்டி அமெரிக் கன் மிசன் கல்லூரி அணியும் மூன்றாமிடத்தை விக்கி னேஸ்வரா கல்லூரி அணி (4-6-90)யும் பெற்றன.