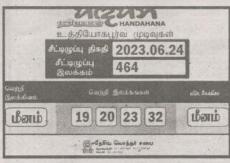

| 200          | 5 - B      | 250       |

## வலம்புரி

## மின்சாரம் தாக்கி...

ருந்த நிலையில், குறித்த பெண் தண்ணீர இறைப்பதற்கு மோட்டாரை இயக்க முற் பட்டபோதே இந்த அனர்த்தம் நிகழ்ந் துள்ளது.

இதில் செந்தில்நாதன் செந்தமிழ்ச் செல்வி (வயது - 60) என்ற பெண்ணே உயிரிழந்துள்ளார்.

இது தொடர்பில் பொலிஸார் விசா ரணைகளை முன்னெடுத்துள்ளனர்.

(10-7,104)

#### கனேடியப்...

வவுனியாவில் கனேடியப் பிரதமர் ஜஸ்டின் ட்ரூடோ மற்றும் கனடா பாராளு மன்ற உறுப்பினர் ஹரி ஆனந்தசங்கரி ஆகியோரின் உருவப் பொம்மைகள் எரிக்கப்பட்டு கவனயீர்ப்பு போராட்டம் முன்னெடுக்கப்பட்டது.

சிங்கள், தமிழ் மற்றும் முஸ்ஸிம் தேசிய ஒற்றுமைக்கான இயக்கத்தின் ஏற்பாட்டில் குறித்த போராட்டம் வவு னியா பழைய பேருந்து நிலையம் முன் பாக நேற்றுப் பிற்பகல் 3.30 மணியள வில் இடம்பெற்றது.

கனேடியப் பிரதமர் ஜஸ்டின் ட்ரூடோ மற்றும் கனடா பாராளுமன்ற உறுப்













பினர் ஹரி ஆனந்த சங்கரி ஆகி யோரின் உருவப் பொம்மைகளுடன் போராட்டத்தில் ஈடுபட்டிருந்தவர்கள் பயங்கரவாதம் எங்களுக்கு வேண்டாம், ஜஸ்டின் ட்ரூடோ இதைக் கேள் உங் களுடைய சுதந்திரத்தினை எங்களுக்கு தா, படுகொலை எங்கே நடந்தது?

ஜஸ்டின் ட்ரூடோ உனக்கு தேவை பயங்கரவாதம் போன்ற கோசத்தினை எழுப்பியவாறும் இலங்கையின் இறை யாண்மைக்கு கைகொடுங்கள், கனடா இனவாதத்தை பற்ற வைக்காதீர்கள் அது குற்றம் போன்ற பல்வேறு பதா தைகளை தாங்கியவாறும் போராட்டம் நடைபெற்றிருந்தது.

இறுதியில் கன்டா பிரதமர் ஜஸ்டின் ட்ரூடோ மற்றும் கனடா பாராளுமன்ற உறுப்பினர் ஹரி ஆனந்த சங்கரி ஆகி யோரின் உருவ பொம்மைகளுடன் வீதியில் போடப்பட்டு எரிக்கப்பட்டன.

இவ் போராட்டத்தில் தமிழ், முஸ் ஸிம், சிங்கள இனத்தினை சேர்ந்த 30க்கு மேற்பட்டவர்கள் கலந்து கொண்டி ருந்தனர்.

### மன்னாரில்...

மோட்டார் சைக்கிளில் சென்று கொண் டிருந்தபோது மீனோர் சந்தியில் எதிர் திசையில் வந்த