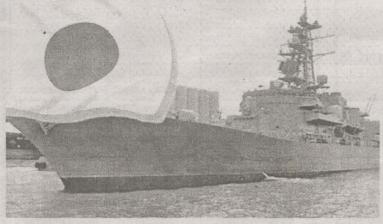

## இலங்கைக்கு வருகை தந்த **ஐப்பான் போர்க் க**ப்பல்

(கொழும்பு)

ஆப்பான் கடல்சார் தன் னியக்கப்படைக்கு சொந்தமான "இகாசுச்சி" என்ற கப்பல் உத்தி யோகபூர்வ விஜயம் ஒன்றிற் காக இலங்கை வந்தடைந் துள்ளது.

இலங்கையை நோக்கி கடந்த ஒரு வார காலத்துக்குள் மாத்திரம் மேற்குலக மற்றும் அண்டை நாடுகளில் இருந்து தொடர்ந்து கடற்படை கப்பல்கள் வருகை தந்த வண்ணம் உள்ளன.

கொழும்பு துறைமுகத்தை வந்தடைந்த இந்த போர்க்கப்பல் 150.5 மீற்றர் நீளமும், 207 தங்குமிடங்களும் கொண்டது.

கப்பல் இலங்கையில் தரித்து நிற்கும் காலத்தில் அதன் கடற்படை அணி நாட் டின் பல பகுதிகளுக்கு சென்று இலங்கையின் முக்கிய இட ங்களை பார்வையிடுவதற் கான ஏற்பாடுகள் பேற்றதைக்கி