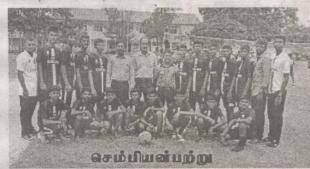

# வடமராட்சி கல்வி வலயத்திற்குட்பட்ட எறிபந்தாட்ட போட்டி முடிவுகள்

வடமராட்சி கல்வி வலயத் திற்குட்பட்ட எறிபந்தாட்ட போட்டியில் பெருள்கள் பிரிவில் உடுப்பிட்டி மகளிர் கல்லூரி அணியும் ஆண்கள் பிரிவில் செம்பியன்பற்று றோமன் கத்தோலிக்க பாடசாலை மற்றும் நெல்லியடி மத்திய கல்லூரி அணியும் சம்பியன் கிண்ணத்தை கைப்பற்

இதன் இறுதியாட்டங்கள் கடந்த புதன்கிழமை கர வெட்டி விக்கினேஸ்வரா கல் லூரி மைதானத்தில் நடை பெற்றது. 17 வயதிற்குட்பட்ட பெண்களுக்கான போட்டியில் முதலாமிடத்தை உடுப்பிட்டி மகளிர் கல்லூரி அணியும் இரண்டாமிடத்தை நெல்லி யடி மத்திய கல்லூரி அணி யும் மூன்றாமிடத்தை வல்வை சிவகுரு வித்தியாயை அணி யும் பெற்றன.

20 வயதிற்குட்பட்ட பெண் களுக்கான போட்டியில் முத ளாமிடத்தை உடுப்பிட்டி மக ளிர் கல்லூரி அணியும் இர ண்டாமிடத்தை நெல்லியழ மத்திய கல்லூரி அணியும் மூன்றாமிடத்தை வல்வை மகளிர் கல்லூரி அணியும் 17 வயதிற்குட்பட்ட ஆண்களு க்கான போட்டியில் முதலாமி

டக்கை செம்பியன்பற்று றோமன் கத்தோலிக்க பாட சாலையும் இரண்டாமிட த்தை நெல்லியடி மத்திய கல்லூரி அணியும் மூன்றா மிடத்தை உடுப்பிட்டி அமெரி க்கன் மிசன் கல்லூரி அணி யும் பெற்றன.

20 வயதிற்குட்பட்ட ஆண் களுக்கான போட்டியில் முதலா மிடத்தை நெல்லியடி மத்திய கல்லூரி அணியும் இரண்டா மிடத்தை உடுப்பிட்டி அமெரிக் கன் மிசன் கல்லூரி அணியும் மூன்றாமிடத்தை விக்கி னேஸ்வரா கல்லூரி அணி (4-6-90)யும் பெற்றன.