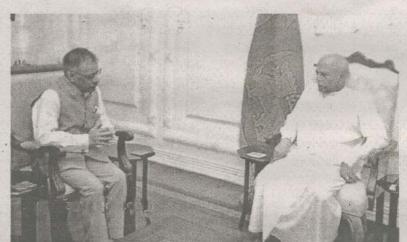

# மேலும் வலுப்படுத்த நடவடிக்கை

உயர்ஸ்தானிகர் கோபால் பாக்லே

(கொழும்பு) — இலங்கை மற்றும் இந்தியாவுக்கிடையில் ஒத்துழைப்புக்களை மேம்படுத்துவதற்கான உத்தேச திட்டம் தொடர்பில் பிரதமர் தினேஸ்குணவர்தன மற்றும் இலங்கைக்கான இந்திய உயர்ஸ்தானிகர் கோபால் பாக்லே ஆகியோருக்கிடையில் பேச்சுவார்த்தை இடம்பெற்றுள்ளது.

அரைமாளிகையில் பிர தமர் மற்றும் இந்திய உய ர்ஸ்தானிகருக்கிடை யில் இடம்பெற்ற சந்திப்பின் போதே இவ்விடயம் தொட ர்பில் அவதானம் செலுத் தப்பட்டுள்ளது.

சுற்று வாத்துறையை மேம்படுத்தும் வகையில் இரு நாடுகளுக்கும் இடை யிலான விமான சேவை களை அதிகரிக்க நடவடி க்கை எடுக்கப்படும் என இந் திய உயர்ஸ்தானிகர் இதன் போது தெரிவித்துள்ளார்.