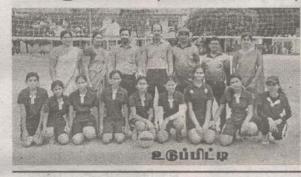

# வடமராட்சி கல்வி வலயத்திற்குட்பட்ட எறிபந்தாட்ட போட்டி முடிவுகள்

வடமராட்சி கல்வி வலயத் திற்குட்பட்ட எறிபந்தாட்ட போட்டியில் பெருள்கள் பிரிவில் உடுப்பிட்டி மகளிர் கல்லூரி அணியும் ஆண்கள் பிரிவில் செம்பியன்பற்று றோமன் கத்தோலிக்க பாடசாலை மற்றும் நெல்லியடி மத்திய கல்லூரி அணியும் சம்பியன் கிண்ணத்தை கைப்பற்

இதன் இறுதியாட்டங்கள் கடந்த புதன்கிழமை கர வெட்டி விக்கினேஸ்வரா கல் லூரி மைதானத்தில் நடை பெற்றது. 17 வயதிற்குட்பட்ட பெண்களுக்கான போட்டியில் முதலாமிடத்தை உடுப்பிட்டி மகளிர் கல்லூரி அணியும் இரண்டாமிடத்தை நெல்லி யடி மத்திய கல்லூரி அணி யும் மூன்றாமிடத்தை வல்வை சிவகுரு வித்தியாயை அணி யும் பெற்றன.

20 வயதிற்குட்பட்ட பெண் களுக்கான போட்டியில் முத ளாமிடத்தை உடுப்பிட்டி மக ளிர் கல்லூரி அணியும் இர ண்டாமிடத்தை நெல்லியழ மத்திய கல்லூரி அணியும் மூன்றாமிடத்தை வல்வை மகளிர் கல்லூரி அணியும் 17 வயதிற்குட்பட்ட ஆண்களு க்கான போட்டியில் முதலாமி

டக்கை செம்பியன்பற்று றோமன் கத்தோலிக்க பாட சாலையும் இரண்டாமிட த்தை நெல்லியடி மத்திய கல்லூரி அணியும் மூன்றா மிடத்தை உடுப்பிட்டி அமெரி க்கன் மிசன் கல்லூரி அணி யும் பெற்றன.

20 வயதிற்குட்பட்ட ஆண் களுக்கான போட்டியில் முதலா மிடத்தை நெல்லியடி மத்திய கல்லூரி அணியும் இரண்டா மிடத்தை உடுப்பிட்டி அமெரிக் கன் மிசன் கல்லூரி அணியும் மூன்றாமிடத்தை விக்கி னேஸ்வரா கல்லூரி அணி (4-6-90)யும் பெற்றன.