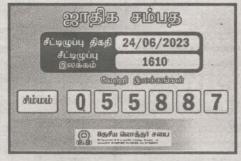

| 180          | 200          | 5 - B      | 250       |

## வலம்புரி

## மின்சாரம் தாக்கி...

ருந்த நிலையில், குறித்த பெண் தண்ணீர இறைப்பதற்கு மோட்டாரை இயக்க முற் பட்டபோதே இந்த அனர்த்தம் நிகழ்ந் துள்ளது.

இதில் செந்தில்நாதன் செந்தமிழ்ச் செல்வி (வயது - 60) என்ற பெண்ணே உயிரிழந்துள்ளார்.

இது தொடர்பில் பொலிஸார் விசா ரணைகளை முன்னெடுத்துள்ளனர்.

(10-7,104)

#### கனேடியப்...

வவுனியாவில் கனேடியப் பிரதமர் ஜஸ்டின் ட்ரூடோ மற்றும் கனடா பாராளு மன்ற உறுப்பினர் ஹரி ஆனந்தசங்கரி ஆகியோரின் உருவப் பொம்மைகள் எரிக்கப்பட்டு கவனயீர்ப்பு போராட்டம் முன்னெடுக்கப்பட்டது.

சிங்கள், தமிழ் மற்றும் முஸ்ஸிம் தேசிய ஒற்றுமைக்கான இயக்கத்தின் ஏற்பாட்டில் குறித்த போராட்டம் வவு னியா பழைய பேருந்து நிலையம் முன் பாக நேற்றுப் பிற்பகல் 3.30 மணியள வில் இடம்பெற்றது.

கனேடியப் பிரதமர் ஜஸ்டின் ட்ரூடோ மற்றும் கனடா பாராளுமன்ற உறுப்













பினர் ஹரி ஆனந்த சங்கரி ஆகி யோரின் உருவப் பொம்மைகளுடன் போராட்டத்தில் ஈடுபட்டிருந்தவர்கள் பயங்கரவாதம் எங்களுக்கு வேண்டாம், ஜஸ்டின் ட்ரூடோ இதைக் கேள் உங் களுடைய சுதந்திரத்தினை எங்களுக்கு தா, படுகொலை எங்கே நடந்தது?

ஜஸ்டின் ட்ரூடோ உனக்கு தேவை பயங்கரவாதம் போன்ற கோசத்தினை எழுப்பியவாறும் இலங்கையின் இறை யாண்மைக்கு கைகொடுங்கள், கனடா இனவாதத்தை பற்ற வைக்காதீர்கள் அது குற்றம் போன்ற பல்வேறு பதா தைகளை தாங்கியவாறும் போராட்டம் நடைபெற்றிருந்தது.

இறுதியில் கன்டா பிரதமர் ஜஸ்டின் ட்ரூடோ மற்றும் கனடா பாராளுமன்ற உறுப்பினர் ஹரி ஆனந்த சங்கரி ஆகி யோரின் உருவ பொம்மைகளுடன் வீதியில் போடப்பட்டு எரிக்கப்பட்டன.

இவ் போராட்டத்தில் தமிழ், முஸ் ஸிம், சிங்கள இனத்தினை சேர்ந்த 30க்கு மேற்பட்டவர்கள் கலந்து கொண்டி ருந்தனர்.

### மன்னாரில்...

மோட்டார் சைக்கிளில் சென்று கொண் டிருந்தபோது மீனோர் சந்தியில் எதிர் திசையி