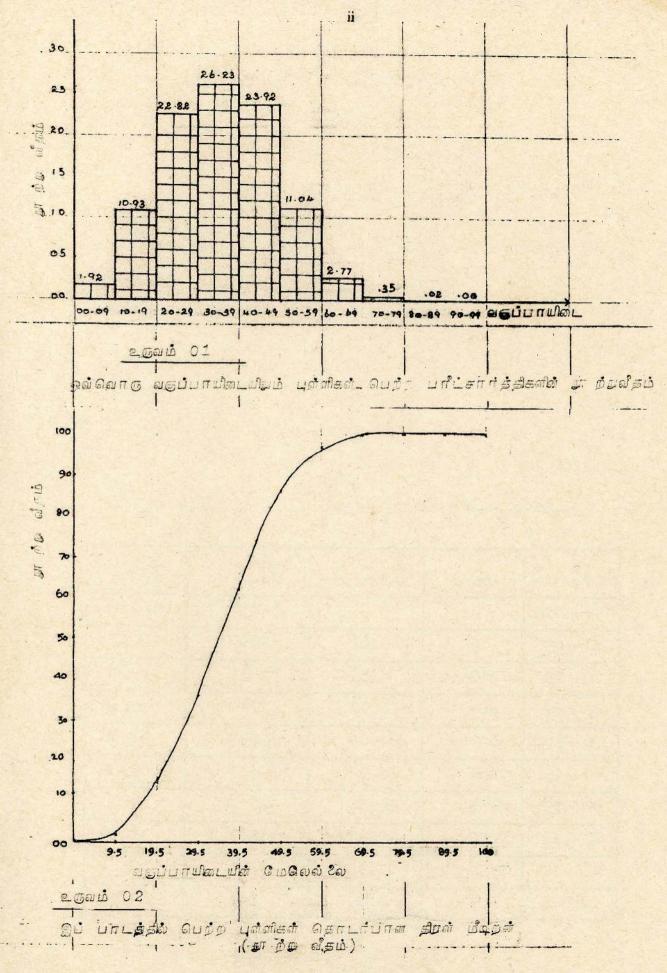

பாடத்திற்கு முழுப் பரீட்சார்த்திக்குப் ஐட் பற் பின்னிகளின் படும்பு

|                 |         | •            | திரள்   | திமள்          |
|-----------------|---------|--------------|---------|----------------|
| வஞப்பாயிடை      | ហ្វ្រួល | தாற்பவிதம் " | மிற்றன் | தா நீழவிதம்    |
| 90 - 100        | -       |              | 31857   | 100.00         |
| 80 - 89         | 6       | 0.02         | 31857   | 100.00         |
| 70 - 79         | 110 ,   | 0.35         | 31851   | 99.98          |
| 60 - 69         | 884     | 2.77         | 31741   | 99.64          |
| 50 - 59         | 3518    | 11.04        | 30857   | 96,86          |
| 40 - 49         | 7621    | 23.92        | 27339   | 85 <b>.</b> 82 |
| 30 <b>- 3</b> 9 | 8355    | 26.23        | 19718   | 61.90          |
| 20 - 29         | 7270    | 22.82        | 11363   | 35.67          |
| 10 19           | 3431    | 10.95        | 4093    | 12.05          |
| CO - 09         | 612     | 1.92         | 612     | 1.92           |

200 : 34.87

நியமவிலகல் : 13.16

1985, 1986, 1987, 1988 ஆம் ஆண்டுகளில் பெரீட்சார்த்திகள் பெற்ற புள்ளிகளின் பகுப்பு

| 1988        |
|-------------|
| 34.87       |
| 13.16       |
| 38.16       |
| 14.18       |
| 00.36       |
| - 1 - 3 - 1 |