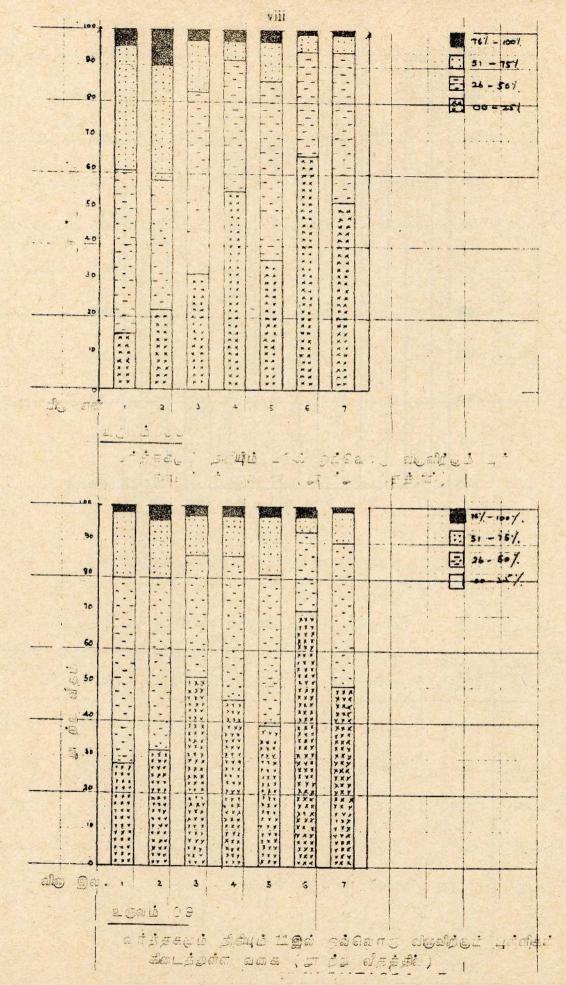

உருவம் 07

வர்த்தக∪ுப் நிதியும் 11 ுல் பரிட்சார்த்திகள் வி⊚ச்க 2ளத் தோத்வதெடுத்த வளக ( நூற்க விதத்தில்)

<u>தட்டல 201 \_ 05</u> அவ் அல் விடுக்க**ுக்கு புள்ளிக 2**ளப் பெற்ற வனக (தா ற்*ப* வீதத்தில்)

|   | 第四色製<br>(00-251) | 2வத்<br>தொடுதி<br>(26-56%) | 5 al a<br>O 5 n a b<br>(51 - 75) | 4வத்<br>தொ⊗தி<br>(76—100%) | 1 0 5<br>9 5 7 6 5<br>(00-25) | 2வத<br>தொடுதி<br>(26+50%) | இவத்<br>தொடுதி<br>(51~7 | (독교) (최<br>(독교) (최<br>(독교) (최 |
|---|------------------|----------------------------|----------------------------------|----------------------------|-------------------------------|---------------------------|-------------------------|-------------------------------|
| 1 | 15.35            | 4ۥ77                       | 34.22                            | -3.66                      | 28.14                         | 52.04                     | 18.38                   | 1.44                          |
| 2 | 22.69            | 36.04                      | 32.65                            | 8.62                       | 32.75                         | 48.81                     | 16.12                   | 2.32                          |
| 3 | 32.08            | 51.28                      | 16.20                            | 0.45                       | 52.72                         | 34.98                     | 11.52                   | 0.78                          |
| 4 | 55.57            | 99.19                      | 5.08                             | 0.16                       | 46.85                         | .40.07                    | 11.40                   | 1.68                          |
| 5 | 36.81            | 50.74                      | 11.90                            | 0.55                       | 39.67                         | 42.09                     | 16.74                   | 1.50                          |
| 6 | 65.21            | 29.45                      | 5.05                             | c.29                       | 71.57                         | 22.91                     | 4.53                    | C.99                          |
| 7 | 52.05            | 42.12                      | 5.36                             | 0.47                       | 50.19                         | 40.25                     | 9.23                    | 0.33                          |