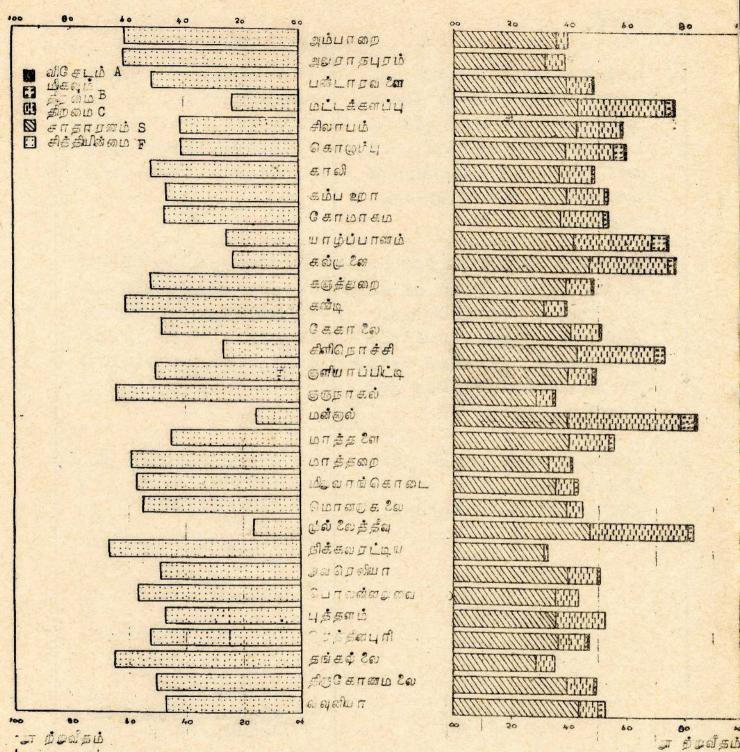

| noolaham.o | rg   aavana                             | aham.org    |                   |                                        |       |



உருவம் 12

கல்வி மாவட்ட ரீதியில் வர்த்தகமும் நிதியும் பாடத்தில் பாடசா 2லப் பாட்சார்த்திகள் தரம்க 2ளப் பெற்ற வகை (தா ற்ற வீதத்தில்)

| 1. | வர்த்தகமும் நிதியும் பாடத்தில் பாட   |
|----|--------------------------------------|
|    | சா ஃலப் பரீட்சார்த்திகளில் அதிகடிய   |
|    | தா ற்றுவீதச் சித்தி வெற்ற ஐத்த கல்வி |
|    | மாவட்டங்கதும் அவ்வக் கேஃவி மாவட்டங்  |
|    | களில் பரீட்சசைக்⊜த் தோற்றியோரின்     |
|    | எண்ணிக்கையம், சூத்திலயம்திமோரின்     |
|    | அ ற்றவிதமும்.                        |

- ். கொழும்பு \_ 114-84.21
- 2. யாழ்ப்பாவம் 85-83.53
- 3. வவுளியா **-** 277**-7€.**90
- 1. திருகோகமுடுல 193-76.68
- 5**. மன்**ஞர் **-**2193-74**.**46
- 2. வர்த்தகமும் நிதியைய் பாடத்தில் பாட சா 2லப் பாட்சார்த்திகளில் அதி குறைந் த து ற்றவீதச் சித்தி பெற்ற ஐந்த கல்வி மாவட்டங்களும், அவ்வக் கல்வி மாவட