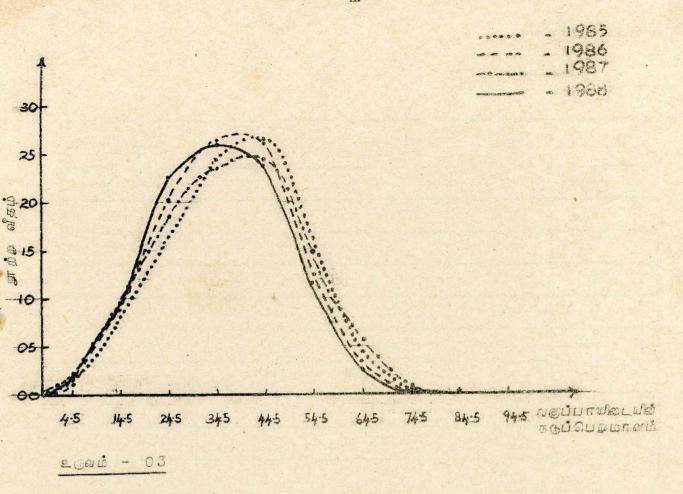

200 : 34.87

நியமவிலகல் : 13.16

1985, 1986, 1987, 1988 ஆம் ஆண்டுகளில் பெரீட்சார்த்திகள் பெற்ற புள்ளிகளின் பகுப்பு

| 1988        |
|-------------|
| 34.87       |
| 13.16       |
| 38.16       |
| 14.18       |
| 00.36       |
| - 1 - 3 - 1 |