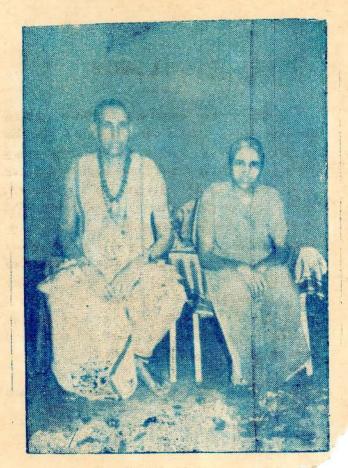

## அன்புரை

சிவஞீ. கா. சாம்பசிவக் குருக்கள் தம்பதி **க**ள் சஷ்டியப்த பூர்த்தி வைபவத்தைக் கொண் டாடும் புரட்டாசி உத்தரட்டாதி நக்ஷத் திரத்தன்று விநாயகசகஸ்ரநாமம் நியாசத்துடன் வெளியிடும் பாக்கியத்தைப் பெற்றுள்ளார். சமய நூல்கள் அருகிவரும் வேளேயில் பெரியாரின் இந்நூல் அந்தண குலத்தவர்கட்கு லக்ஷார்ச்சீண, பஞ்சமுக்ரைச்சண ஆகிய காலங்களில் ஓர் வரப்பிரசாதமாக அமைகின் பெரியார் பல்லாண்டு காலம் வாழ்ந்து வீயைகப் பெருமானின் திருவருகோப் பெற தும்பிக்கையான் கைகொடுத்து தவ வேண்டுமென்று பக்தியும் அன்பும் கொண்டு வணங்கிப் பிரார்த்திக்கின்றேன்.

யாழ்ப்பாணம் 6-10-87. க் சுப்பிரமணிய சாஸ்திரிகள் நியாயகிரோமணி<sub>ல்</sub>

Digitized by Noolaham Foundation. noolaham.org | aavanaham.org

Digitized by Noolaham Foundation. noolaham.org | aavanaham.org

| ച്യി മെ പം ച ച ക്കു ച ക്കു |