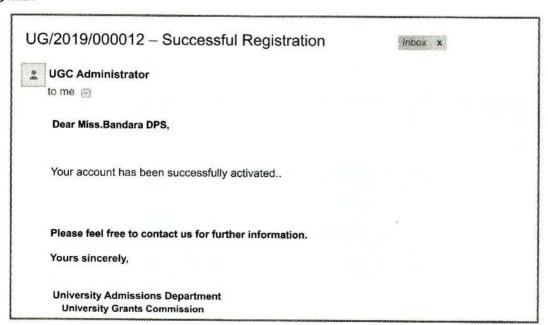

வரிக்கு அனுப்பப்பட்டுள்ள சரிபார்த்தல் இணைப்பினை (Verification Link) கிளிக் செய்தவுடன், பின்வரும் திரை காண்பிக்கப்படும். உங்கள் செயற்படுத்தல் இணைப்புடன் உமது மின்னஞ்சல் முகவரிக்கு அனுப்பப்பட்டுள்ள பயனர் அடையாளம் (User ID) மற்றும் உமது கையடக்க தொலைபேசி இலக்கத்திற்கு அனுப்பப்பட்டுள்ள செயற்படுத்தல் குறியீட்டையும் (Activation Code) வழங்கி உமது UGC கணக்கினைச் செயற்படுத்துக.



 உங்கள் UGC கணக்கை சரியாக செயற்படுத்தியதன் பின்னர் பின்வரும் தகவல் திரையில் காண்பிக்கப்படும்.

#### உதாரணம்:



විශ්වවිද හල පුවේශ අයදුම්පත - අධ්යයන වර්ෂය யல்கலைக்கழக அனுமிதிக்கான விண்ணப்பும் - அனும் ஆண்டு

2019/2020





 உங்கள் UGC கணக்கை சரியாக செயற்படுத்தியதன் பின், வெற்றிகரமாக செயற்படுத்தப்பட்டமைக்கான தகவல் உங்கள் மின்னஞ்சல் முகவரிக்கும் நீர் வழங்கிய கையடக்க தொலைபேசி இலக்கத்திற்கும் அனுப்பி வைக்கப்படும்.

## உதாரணம்:



 உமது UGC கணக்கினை வெற்றிகரமாக பதிவுசெய்தவுடன் உங்கள் பயனர் அடையாளம் மற்றும் கடவுச்சொல்லைப் பயன்படுத்தி பல்கலைக்கழக அனுமதிக்கான விண்ணப்பப் படிவத்தை நிரப்பலாம்.

# (B) உங்கள் பல்கலைக்கழக சினுமதிக்கான கிலக்திரனியல் விண்ணப்பத்தை நிரப்புகல்

- முதலில் உங்கள் UGC கணக்கினுள் உள்நுழையவும்.
   உங்கள் UGC கணக்கினுள் உள்நுழைவதற்கு "உள்நுழைய இங்கே அழுத்தவும்" எனும் தெரிவை அழுத்தவும்.
- 2. இலத்திரனியல் விண்ணப்பப்படிவத்தில் வினவுவவற்றை நீர் விரும்பிய மொழியில் பார்வையிடலாம். மேலும் நிரப்பும் படிமுறையில் நீர் விரும்பும் (தமிழ்/சிங்களம்/ஆங்கிலம்) மொழியினை உமது கணக்கினுள் நுளையும் போதோ ஏனைய படிமுறையின் போதோ மாற்ற முடியும். இருப்பினும் விண்ணப்பப்படிவம் ஆங்கீலத்தில் மட்டுமே நிரப்பப்படல் வேண்டும்.

# உதாரணம்:



 உங்கள் UGC கணக்கினுள் உள்நுழைய உங்கள்பயனர் அடையாளம்(User ID) மற்றும் கடவுச்சொல்லை (Password) பத