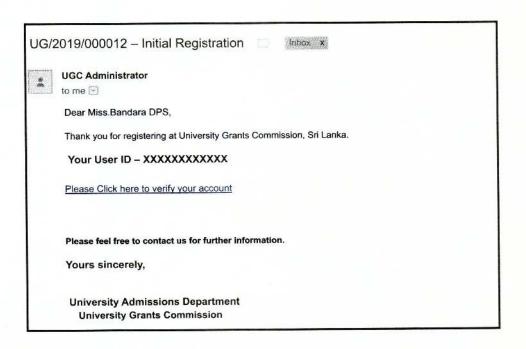

## பகுதி 5

பகுதி 5 இல் மாணவர்கள் விரும்புகின்ற பல்கலைக்கழகங்களின் கற்கைநெறிகளுக்கு இணையதளத்தினூடாக விண்ணப்பிக்கின்ற முறையினை விபரிக்கின்றது. எவ்வாறு இணையதளத்தினூடாக விண்ணப்பப்படிவத்தினை பூர்த்திசெய்தல், இணையதள வசதியோ சம்மந்தப்பட்ட அறிவோ இல்லாதபொழுது எவ்வாறு இணையதள வசதியைப் பெற்றுக்கொள்வது போன்றவை தொடர்பான தெளிவான அறிவுறுத்தல்கள் இப்பகுதியில் தரப்பட்டுள்ளன. இணையதள விண்ணப்ப முறையின் பாதுகாப்பினதும் நேர்த்தியினதும் பொறுப்பினை பல்கலைக்கழக மானியங்கள் ஆணைக்குழுவினர் ஏற்றுக்கொள்வர்.