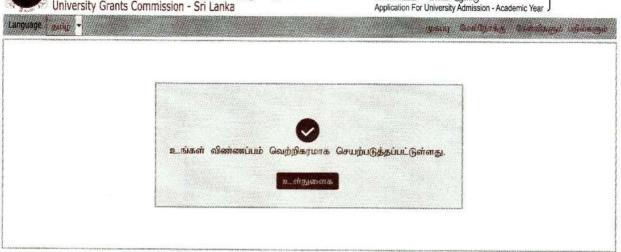

## பகுதி 5

பகுதி 5 இல் மாணவர்கள் விரும்புகின்ற பல்கலைக்கழகங்களின் கற்கைநெறிகளுக்கு இணையதளத்தினூடாக விண்ணப்பிக்கின்ற முறையினை விபரிக்கின்றது. எவ்வாறு இணையதளத்தினூடாக விண்ணப்பப்படிவத்தினை பூர்த்திசெய்தல், இணையதள வசதியோ சம்மந்தப்பட்ட அறிவோ இல்லாதபொழுது எவ்வாறு இணையதள வசதியைப் பெற்றுக்கொள்வது போன்றவை தொடர்பான தெளிவான அறிவுறுத்தல்கள் இப்பகுதியில் தரப்பட்டுள்ளன. இணையதள விண்ணப்ப முறையின் பாதுகாப்பினதும் நேர்த்தியினதும் பொறுப்பினை பல்கலைக்கழக மானியங்கள் ஆணைக்குழுவினர் ஏற்றுக்கொள்வர்.