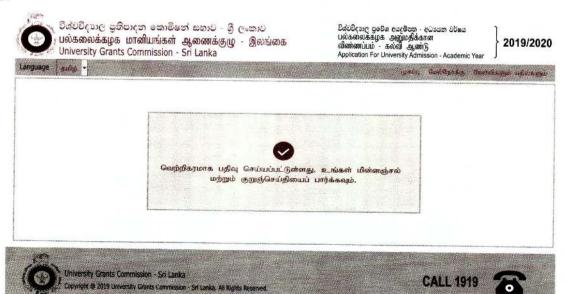

## பகுதி 5

பகுதி 5 இல் மாணவர்கள் விரும்புகின்ற பல்கலைக்கழகங்களின் கற்கைநெறிகளுக்கு இணையதளத்தினூடாக விண்ணப்பிக்கின்ற முறையினை விபரிக்கின்றது. எவ்வாறு இணையதளத்தினூடாக விண்ணப்பப்படிவத்தினை பூர்த்திசெய்தல், இணையதள வசதியோ சம்மந்தப்பட்ட அறிவோ இல்லாதபொழுது எவ்வாறு இணையதள வசதியைப் பெற்றுக்கொள்வது போன்றவை தொடர்பான தெளிவான அறிவுறுத்தல்கள் இப்பகுதியில் தரப்பட்டுள்ளன. இணையதள விண்ணப்ப முறையின் பாதுகாப்பினதும் நேர்த்தியினதும் பொறுப்பினை பல்கலைக்கழக மானியங்கள் ஆணைக்குழுவினர் ஏற்றுக்கொள்வர்.