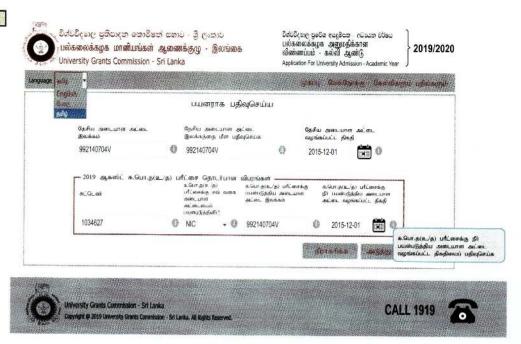

## பகுதி 5

பகுதி 5 இல் மாணவர்கள் விரும்புகின்ற பல்கலைக்கழகங்களின் கற்கைநெறிகளுக்கு இணையதளத்தினூடாக விண்ணப்பிக்கின்ற முறையினை விபரிக்கின்றது. எவ்வாறு இணையதளத்தினூடாக விண்ணப்பப்படிவத்தினை பூர்த்திசெய்தல், இணையதள வசதியோ சம்மந்தப்பட்ட அறிவோ இல்லாதபொழுது எவ்வாறு இணையதள வசதியைப் பெற்றுக்கொள்வது போன்றவை தொடர்பான தெளிவான அறிவுறுத்தல்கள் இப்பகுதியில் தரப்பட்டுள்ளன. இணையதள விண்ணப்ப முறையின் பாதுகாப்பினதும் நேர்த்தியினதும் பொறுப்பினை பல்கலைக்கழக மானியங்கள் ஆணைக்குழுவினர் ஏற்றுக்கொள்வர்.