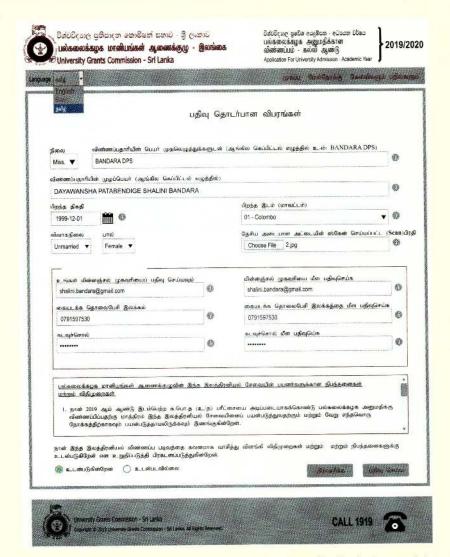

## பகுதி 5

பகுதி 5 இல் மாணவர்கள் விரும்புகின்ற பல்கலைக்கழகங்களின் கற்கைநெறிகளுக்கு இணையதளத்தினூடாக விண்ணப்பிக்கின்ற முறையினை விபரிக்கின்றது. எவ்வாறு இணையதளத்தினூடாக விண்ணப்பப்படிவத்தினை பூர்த்திசெய்தல், இணையதள வசதியோ சம்மந்தப்பட்ட அறிவோ இல்லாதபொழுது எவ்வாறு இணையதள வசதியைப் பெற்றுக்கொள்வது போன்றவை தொடர்பான தெளிவான அறிவுறுத்தல்கள் இப்பகுதியில் தரப்பட்டுள்ளன. இணையதள விண்ணப்ப முறையின் பாதுகாப்பினதும் நேர்த்தியினதும் பொறுப்பினை பல்கலைக்கழக மானியங்கள் ஆணைக்குழுவினர் ஏற்றுக்கொள்வர்.