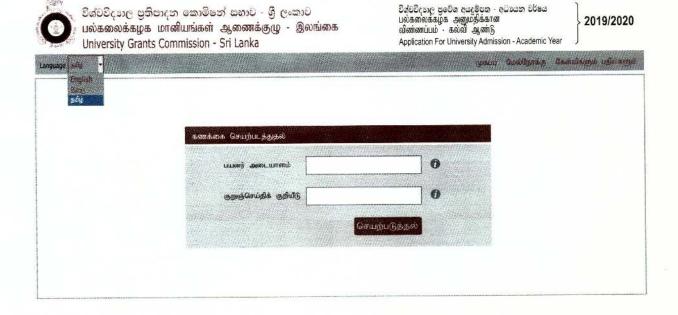

## பகுதி 5

பகுதி 5 இல் மாணவர்கள் விரும்புகின்ற பல்கலைக்கழகங்களின் கற்கைநெறிகளுக்கு இணையதளத்தினூடாக விண்ணப்பிக்கின்ற முறையினை விபரிக்கின்றது. எவ்வாறு இணையதளத்தினூடாக விண்ணப்பப்படிவத்தினை பூர்த்திசெய்தல், இணையதள வசதியோ சம்மந்தப்பட்ட அறிவோ இல்லாதபொழுது எவ்வாறு இணையதள வசதியைப் பெற்றுக்கொள்வது போன்றவை தொடர்பான தெளிவான அறிவுறுத்தல்கள் இப்பகுதியில் தரப்பட்டுள்ளன. இணையதள விண்ணப்ப முறையின் பாதுகாப்பினதும் நேர்த்தியினதும் பொறுப்பினை பல்கலைக்கழக மானியங்கள் ஆணைக்குழுவினர் ஏற்றுக்கொள்வர்.