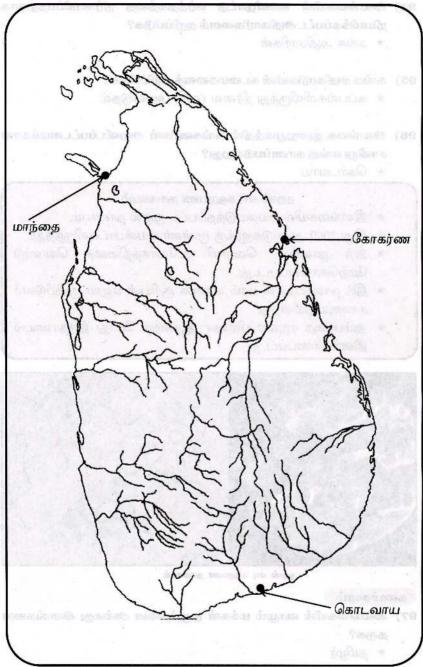

## மானவர்மனின் மரணத்தின் பின்னர் ஆட்சிப்பீடமேறிய சிரை

- \* மானவர்மன்
- E ALL 1 684 718
- \* 5ம் அக்போ
- ÷ கி.பி 718 724
- \star 3ம் காசியப்பன் : கி.பி 724 730
- \* 1ம் மகிக்கன்
- ு கி.பி 730 733