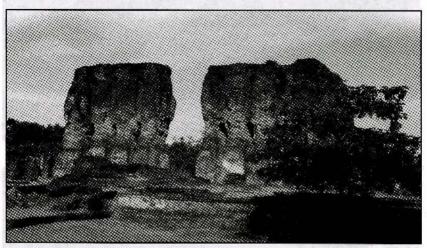

ல் சங்கமுவ விகாறையில் கண்டுபிடிக்கப் பட்ட கல்வெட்டிலுள்ள விடயம் யாது?

- ★ தக்கணதேசத்தின் 1ம் பராக்கிரமபாகுவிற்கும் பொலன்நறுவையில் ஆட்சிபுரிந்த 2ம் கஜபாகுவிற்கும்
- → இடையில் உறுகுணையில் ஆட்சி செய்த 2ம் மானபரணனுக்கு எதிராக மேற்கொள்ளப்பட்ட உடன்படிக்கை இதன்படி முதலில் ஒருவர் இறந்த பின் மற்றையவருக்கு ஆட்சி உரிமை.

## 102) புராக்கிரமபாகு மன்னன் இலங்கையை ஐக்கியப்படுத்த எடுத்த முயற்சிகளைக் குறிப்பிடுக?

- ★ கீர்த்தி ஸ்ரீ மேவன் இறந்ததும் தக்கண தேசத்திற்கு அரசனாகியமை. (தலைநகரம் - பராக்கிரமபுர) (கி.பி 1140)
- ★ இராசரட்டையின் (பொலன்னறுவை) அதிகாரத்தை 2ம் கஜபாகுவின் மரணத்தைத் தொடர்ந்து கைப்பற்றியமை.

வரலாறு தரம் 07 ) (56) (லோயல் பப்ளிகேசன் S.J.ஆ.தீ )

- ★ 2ம் மானபரனின் இறப்பைத் தொடர்ந்து தாய் சுகலாதேவி யின் தலைமையில் வந்த உருகுணைப் படையைத் தோற்கடித்தமை.
- \star கி.பி 1160ல் இலங்கையை ஒன்றுபடுத்தியமை.



மகாபராக்கிரம்பாகுவின் அரசமாளிகையின் சீதைவு 103) 1ம் பராக்கிரம்பாகுவின் பொருளாதார அபிவிருத்தி நடவடிக்கை களைக் குறிப்பிடுக?

- ★ தெதறு ஓயாவில் கொட்டபத்த, சூக்கர நிஜ்கர, தோரதக்கித எனும் இடங்களில் அணைகளை அமைத்து நீர்ப்பாசண வசதியை ஏற்படுத்தியமை.
- ★ களுகங்கை, பெந்தரகங்கை என்பவற்றிற்கிடையே அமைந்துள்ள பஸ்துன் கோறளையின் சதுப்பு நிலங்களின் நீரை வழிந்தோடச் செய்து அவ்விடங்களை அபிவிருத்தி செய்தமை.
- ★ பொலநறுவையில் மாபெரும் சாதனையாகத் தோப்பாவாவி, தும்புடுளுவாவி, ஆகியவற்றை இணைத்து பராக்கிரம சமுத்திரத்தை உருவாக்கியமை.
- ★ இவரது காலத்தில் 3910 கால்வாய்களும், 163 குளங்களும் அமைக்கப்பட்டதாக சூளவம்சத்தில் குறிப்பிடப்பட்டுள்ளது.
- ★ வானிலிருந்து விழுகின்ற ஒரு துளி நீரையேனும் பயன்படுத்தாது கடலில் விடக்கூடாது. எந்தவொரு இடத்திலும் விவசாயத்திற்குப் பயன்படாத சிறு நிலமேனும் இருக்கக்கூடாது எனும் உரிய சிந்தனைகளுடன்