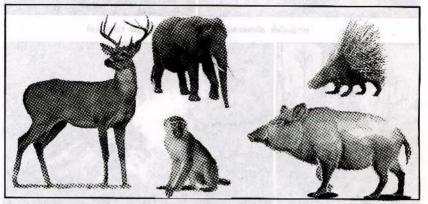

#### 17) சேனைகளுக்கு இடையூறு விளைவிக்கும் விலங்குகளைக் குறிப்பிடுக?

- \* யானை
- ★ குரங்கு
- \* பன்றி
- \* முள்ளம் பன்றி
- ★ மான்
- ★ மரை

சேனைக்கு கடையுறு விளைவிக்கும் விலங்குகள்