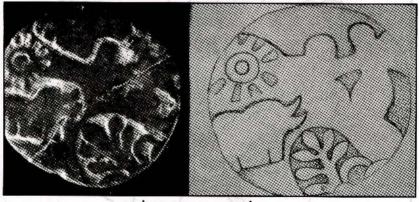

#### ஹஸ் எபு கஹபண நாணயம்

- இலங்கையில் பயன்படுத்தப்பட்ட முதல் நாணயம்.
- \star இது 2000 ஆண்டுகளுக்கு முன்னர் பயன்பாட்டிலிருந்தது.
- இந் நாண்யம் வெள்ளி உலோகத்தினைக் கொண்டு மேற்கொள்ளப்பட்டது.
- இந் நாணயத்தில் மரம் யானை சூரியன் எனும் குறியீடுகள் காணப்படுகின்றது.
- அம்பாறை ரஐகல் பிரதேச ஆய்வின் போது இந்நாணயம் இனங்காணப்பட்டது

ஹஸ் எபு கஹபண நாணயம்