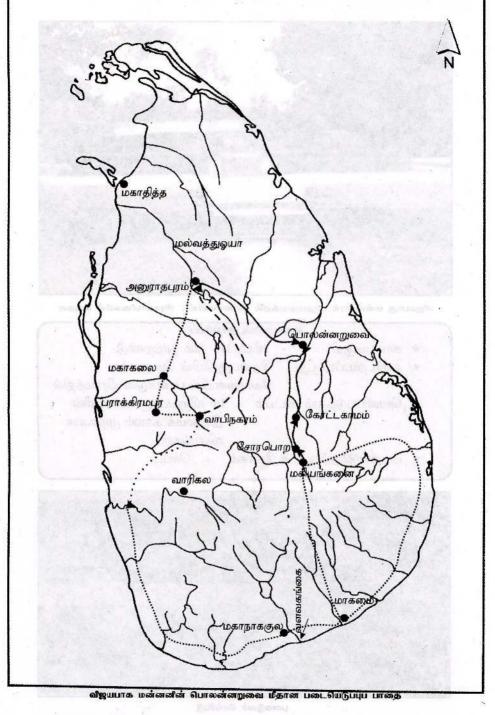

நறுவை மீது தாக்குதலைத் தொடுத்த முதலாம் விகயபாகு தோல்வியடைந்தமையால் பின்வாங்கிய இடம் எது?

\star வாகிரி கல (கேகாலை மாவட்டம்) 🧀 🖽 🖽 🖽 🖽

## 96) மன்னன் விஜயபாகுவிடமிருந்து பெறக்கூடிய முன்மாதிரிகளைக் குறிப்பிடுக?

- ★ சவால்கள் பலவற்றையும் வெற்றி கொண்ட உறுதித்தன்மை.
- \star ஒழிவு மறைவற்ற நேர்மைத்திறன்.
- \star செய்ந்நன்றி மிக்க திறன்.
  - ★ தோல்விகளைக் கண்டு பின்னடையாது தொடர்ந்து முயற்சிக்கும் குணாம்சம்.
  - \star தாய் நாட்டைப் பாதுகாக்கும் தன்மை.



வீஜயபாகு மன்னனால் அநுராதபுரத்தில் அமைக்கப்பட்ட அரசமாளிகையின் சிதைவு

#### பனாகடுவ செப்பேடு

- \star காலப்பகுதி 🥏 கி.பி. 11 12ம் நூற்றண்டு.
- ★ கண்டறியப்பட்டது தென்பகுதியின் மொரவக்க
   கோரளையில் பானகடுவ கிராமத்தில்
- ★ வெளிப்படுத்தும் விடயம் 1ம் விஜயபாகு மன்னனின் இளமைக் காலம் முதலான விபரங்கள்
- ★ பயன்படுத்தப்பட்ட உலோகம் செப்பு



பனகடுவச் செப்பேடு



வரலாறு தரம் 07 (54) (லோயல் பப்ளிகேசன் S.J.ஆ.தி

# விலயயாத மன்னனி உயர் பண்ப கொடர்பாக அம்பகமுவ கல்வெட்டில் கறிப்பிடப்பட்டுள்ளவைகள்

மும்மணிக்கு

பணிவிடை

அசான்களுக்கு

அமபணிகல்

கார்மீக மக்களுக்க

மரியாதை

கல்விமான்களுக்கு

சௌபாக்கியம்

உறவினர்களுக்கு

அளுருணை

நண்பர்களுக்கு

БĹЦ

பகைவருக்கு

தோல்வி

அளைத்து உயிரினங்களுக்கு

கருணை அறிவ

சபைக்கு

கமக்கு

ഭിനെഖ

## மகா பராக்கிரம்பாக

★ தாய்

: இரக்னாவலி

★ தந்தை

: 1ம் மானாபரண (மித்தா இளவரசியின் மகன்)

\* பிறப்பு

: தக்கிண தேசம் தெதிகம பிரதேசம் (புங்ககாம)

★ வளர்ப்ப

மனைவியர்

: கீர்த்தி ஸ்ரீ மேகன் (சிறியதந்தை)

★ பகம்

: சூளவம்ச நாயகன் : ரூபாவதி, லீலா வகி

- 97) 1ம் விஜயபாகுவின் பின் இலங்கையில் எவ் வம்சத்தவர்களிடையே அரசுரிமை குறித்த மோதல்கள் இடம்பெற்றன?
  - \star பாண்டிய வம்சம்
  - ★ கலிங்க வம்சம்
- 98) 1ம் விஜயபாகுவின் மரணத்தின் பின் இலங்க