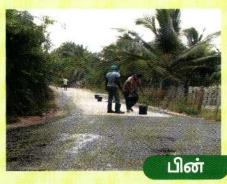

## கிராமத்தையும் நகரத்தையும் ஒன்றிணைத்தல்

கம்பெரலிய ஊடாக நிர்மாணிக்கப்படும் கிராம வீதி, வடிகால்கள் காரணமாக நகரத்திலிருந்து கிராமத்துக்கும். கிராமத்திலிருந்து நகரத்துக்குமான போக்குவரத்து துரிதப்படுத்தப்படும். கிராமத்து மரங்களில், தோட்டங்களில் வளரும் விவசாயப் பயிர்களைச் சந்தைக்கு கொண்டு வர. நகரத்தில் கொள்வனவு செய்யும் பொருட்களை கிராமத்துக்கு கொண்டு செல்ல இலகுவான போக்குவரத்துக் கட்டமைப்பு உருவாக்கப்படும். இதனூடாக கிராமிய அபிவிருத்தி துரிதப்படுத்தப்படும். கிராமமும், நகரமும் ஒரே வளர்ச்சியுடன். ஒரே எழுச்சியுடன் மாற்றபின்றி முன்நோக்கி செல்லும்.