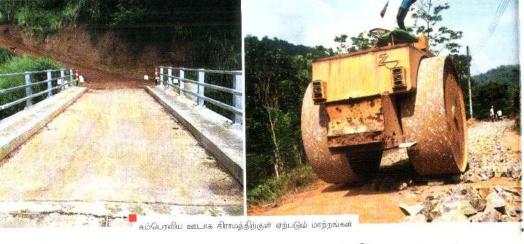

## கிராமத்தையும் நகரத்தையும் ஒன்றிணைத்தல்

கம்பெரலிய ஊடாக நிர்மாணிக்கப்படும் கிராம வீதி, வடிகால்கள் காரணமாக நகரத்திலிருந்து கிராமத்துக்கும். கிராமத்திலிருந்து நகரத்துக்குமான போக்குவரத்து துரிதப்படுத்தப்படும். கிராமத்து மரங்களில், தோட்டங்களில் வளரும் விவசாயப் பயிர்களைச் சந்தைக்கு கொண்டு வர. நகரத்தில் கொள்வனவு செய்யும் பொருட்களை கிராமத்துக்கு கொண்டு செல்ல இலகுவான போக்குவரத்துக் கட்டமைப்பு உருவாக்கப்படும். இதனூடாக கிராமிய அபிவிருத்தி துரிதப்படுத்தப்படும். கிராமமும், நகரமும் ஒரே வளர்ச்சியுடன். ஒரே எழுச்சியுடன் மாற்றபின்றி முன்நோக்கி செல்லும்.