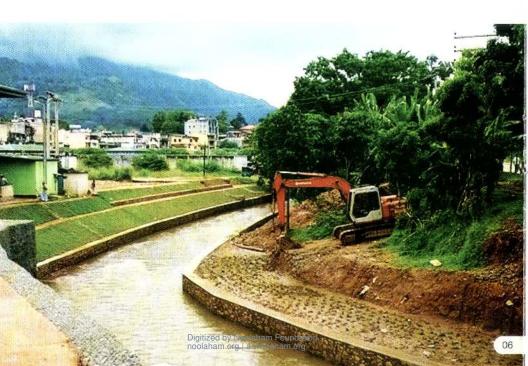

## தூய்மையான நாடு புதிய நகரம்

கம்பெரலிய கிராமத்தை மட்டுமல்ல நகரத்தையும் முன்னேற்ற உதவுகின்றது. தூய்மையற்ற, துர்நாற்றம் நிறைந்த கழிவு குழாய் கட்டமைப்பை தூய்மையாக்க கம்பெரலிய ஊடாக நிதி ஒதுக்கப்படுகின்றது. நகர வடிகால் கட்டமைப்பை தூய்மையாக்கவும் கம்பெரலிய ஊடாக நிதி ஒதுக்கப்படுகின்றது. இதன்மூலம் தண்ணீர் நன்றாக வடிந்தோடும், கரப்பான்பூச்சிகள், காகங்கள் இல்லாத தூய்மையான நகரம் அமைக்கப்பட்டு ஆரோக்கியமான சூழல் உருவாகும்.