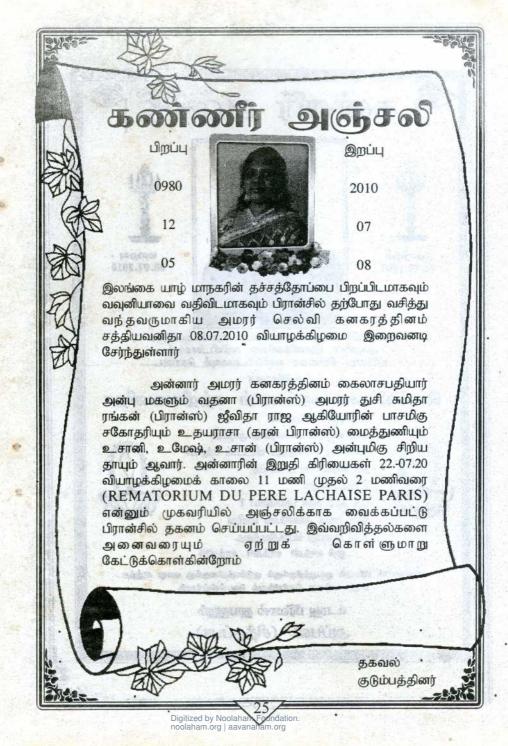

சிவமயும்

யாழ் தச்சன் தோப்பை பிறப்பிடமாகவும் வவுனியாவில் வசித்து வந்தவரும் தற்போது பிரான்சை வதிவிடமாகவும் கொண்டவருமாகி

- MOTT

செல்வி. கனகரத்தினம் சத்தியவனிதா அவர்களின் Digitized by Nooking a Foundation hobiation org Lastianian ong

# ห็างลาล ห็ออาณ

அன்னையன் மடியல் 1980-12-05

Acij

ஆண்டவன் இடியல் 2010-07-08

# செல்வி. கனகரத்தினம் சத்தியவனிதா

த்த நீர்ணயப் பாட்லி.

வகிர்த் இணியில் ........... தசமத்த்தியில் பக்குவம் சேர் சத்தியவனிதா சென்றார் — இப்புவியில் வாழிந்தது போதுமென வானுலகு தானடைந்தார் தாழ் சடையான் பாதம் தொழ