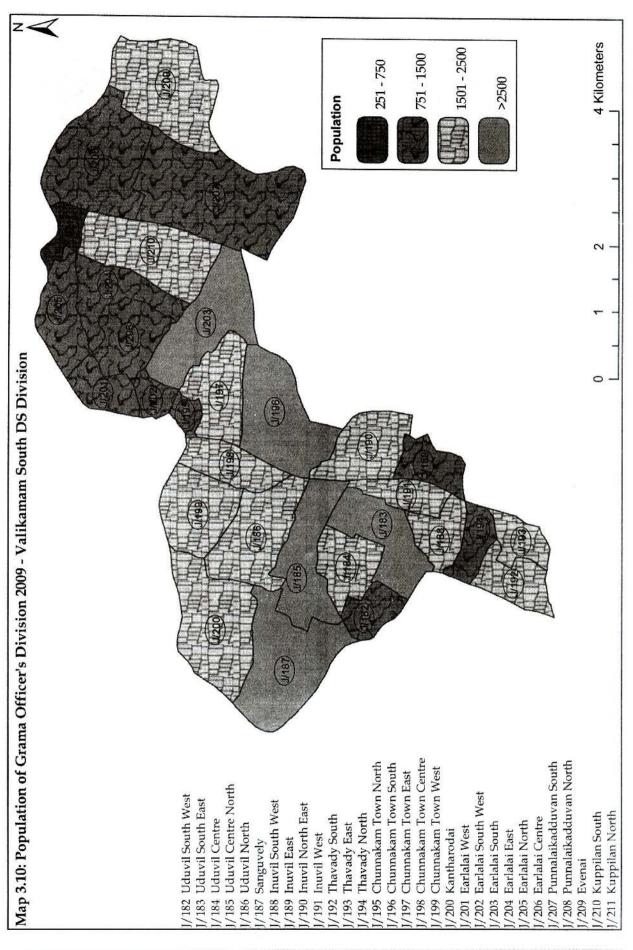

Chapter 7: Health

Chapter 8: Social Services

Chapter 9: Development Programmes

Chapter 10: General

| Chapter 1   | :     | Geographic Features                                                             | 3       |
|-------------|-------|---------------------------------------------------------------------------------|---------|
| Table 1.1   |       | Area of Laffna District by D.C. / A.C. Ala Division 2007                        |         |
| Table 1.1   |       | Area of Jaffna District by D.S / A.G.A's Division 2006                          | 5       |
| Table 1.2   |       | Mean annual and monthly rainfall 2002 - 09                                      | 5       |
| Table 1.3   | •     | Mean annual and monthly air Temperature 2002 - 09                               | 6       |
| Table 1.4   | •     | Mean annual and monthly Relative Humidity 2002 - 09                             | 6       |
|             |       | Mean wind speed by month 2001 - 09                                              | 7       |
| Table 1.6   |       | Land Use 1993 and 2003                                                          | 7       |
| Map 1.1     |       | DS/AGA Divisions of Jaffna District                                             | 1       |
| Chapter 2   | : 1   | Administrative Divisions                                                        | 8       |
| Table 2.1   |       | Divisional Secretariat/ Asst. Govt. Agent Division and Location                 | 10      |
| Table 2.2   |       | Local Authorities- Area and Location                                            | 11      |
| Table 2.2a  |       | Education Zones and Divisions                                                   | 11      |
| Table 2.2b: | •     | M.O.H divisions                                                                 |         |
| Table 2.2c  | 77.00 | Postal divisions                                                                | 11      |
| Table 2.2c  |       |                                                                                 | 11      |
| Table 2.3   |       | Number of Local Authorities and GO Divisions by DS/AGA Division 2009            | 12      |
| Table 2.4   |       | Administrative areas of Sri Lanka by District 2007                              | 12      |
| Table 2.5   |       | Municipal Council, Urban Council and Pradeshiya Sabhas of Jaffna District       | 13      |
|             |       | Number of Service Centers by Local authority 2009                               | 14      |
| Table 2.7   |       | List of DS/AGA division, Grama Officers Division and Villages - Jaffna District | 15      |
| Chapter 3   | :     | Demography                                                                      | 25      |
| Table 3.1   |       | Population by DS/AGA Division and Year 1971, 1981, 2001, 2007 and 2009          | 26      |
| Table 3.2   |       | Population by DS/AGA Division and Gender and Sex Ratio 2009                     | 26      |
| Table 3.3   |       | Area and Population Density 1971, 1981, 2001, 2007 & 2009                       | 29      |
| Table 3.4   |       | Number and percentage of Population by DS Divisions and Ethnicity 2009          | 29      |
| Table 3.4a  |       | Number and percentage of Population by DS Divisions and Religion 2009           |         |
| Table 3.4a  |       | Population by Sector 2007                                                       | 30      |
| Table 3.6   |       | Population of DS/AGA divisions by Age and gender 2009                           | 30      |
|             |       |                                                                                 | 32      |
| Table 3.7   | ٠     | Population by Year and Gender 1871 - 2009                                       | 35      |
| Table 3.8   | •     | Population at Census years 1871-1981, Estimated mid year                        | 24      |
| T 11 00     |       | Population 1996- 2007 and Actual Population 1998 - 2009.                        | 36      |
| Table 3.9   |       | Vital statistical Indicators of Jaffna District 1988 - 2009                     | 37      |
| Table 3.10  |       | Number of births registered by DS/AGA division, Registrar division and year     | 38      |
| Table 3.11  |       | Number of deaths registered by DS/AGA division, Registrar division and year     | 39      |
| Table 3.12  |       | Number of marriages registered by DS/AGA division, Registrar division and year  | 40      |
| Table 3.13  |       | Population by Grama Officer's Division, Gender and Age 2009                     | 41      |
| Map 3.1     | :     | Gender distribution and population density by DS/AGA division 2009              | 27      |
| Map 3.2 to  |       |                                                                                 |         |
| Map 3.16    | :     |                                                                                 | 51 - 65 |
| Chart 3.1   | :     | Population density by DS/AGA division and the gender distribution               | 31      |
| Chart 3.2   | :     | Population pyramid 2009                                                         | 31      |
| Chart 3.3   | :     | Sex ratio 1871 - 2009                                                           | 35      |
| Chart 3.4   | :     | Papulation by year 1997- 2009                                                   | `36     |
| Chart 3.5   | :     | Birth, Death and Infant mortality rate 1988 - 2009                              | 37      |
| Chart 3.6   | :     | Population by Grama Officer's Division 2009                                     | 50      |