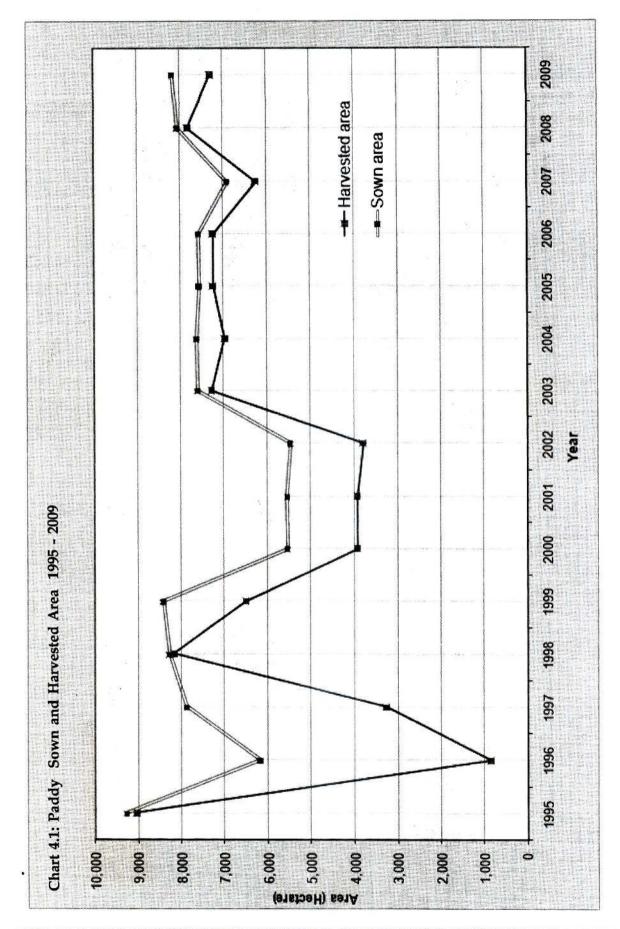

| Table 4.1  | :   | Paddy gross extent sown and harvested by DS/AGA Division                                              | 677 |
|------------|-----|-------------------------------------------------------------------------------------------------------|-----|
| Table 4.2  | 120 | Maha 2003/2004 - 2008/2009                                                                            | 67  |
| 14016 4.2  | ٠   | Extent and Yield of Subsidiary Food Crops cultivated on Highland<br>by DS/AGA Division Maha 2008/2009 | 69  |
| Table 4.3  |     | Extent and Yield of Subsidiary Food Crops cultivated on Highland                                      | 09  |
| Table 4.5  | •   | by DS/AGA Division Yala 2009                                                                          | 70  |
| Table 4.4  |     | Extent and Yield of Subsidiary Food Crops Cultivated on Highland Yield                                | 70  |
| Tubic 1.1  |     | 1998 - 2009, Jaffna District                                                                          | 71  |
| Table 4.5  |     | Extent of Coconut by DS/AGA Division                                                                  | 73  |
| Table 4.6  |     | Number of Holding, Home gardens and their Extent by DS/AGA Division - 2002                            | 73  |
| Table 4.7  |     | Agricultural operators by DS/AGA Division and gender - 2002                                           | 74  |
| Table 4.8  |     | Agricultural Operators and Agricultural Holdings by DS/AGA Division,                                  |     |
|            |     | Ownership of Land and Size- 2002                                                                      | 74  |
| Table 4.9  |     | Livestock Statistics, Jaffna District 2005- 09                                                        | 75  |
| Table 4.10 |     | Average annual milk production, Jaffna District 2004 - 09                                             | 75  |
| Table 4.11 |     | Average annual egg production 2004 - 09                                                               | 76  |
| Table 4.12 |     | Number of animal Immunized against diseases and year 2001 - 09                                        | , 0 |
|            | -   | Jaffna District                                                                                       | 76  |
| Table 4.13 | :   | Animal Health Extension and Breeding Services, Jaffna District 2004 - 09                              | 77  |
| Table 4.14 |     | Palmyrah Development Board palmyrah products, Jaffna District 2004 - 09                               | 78  |
| Table 4.15 |     | Number of Palmyrah seed planted by DS/AGA Division 2004 - 09                                          | 79  |
| Table 4.16 |     | Fishing population, active Fishermen, Families, Cooperative Societies,                                |     |
|            |     | Pension Schemes, fishing Villages and fish landings                                                   |     |
|            |     | by Fishing Inspection Division - 2009                                                                 | 79  |
| Table 4.17 | :   | Fishing population and type of Boats by Year 2004 - 09                                                | 80  |
| Table 4.18 |     | Number of Fishing boats available and operating by Fishing                                            |     |
|            |     | Inspection Division 2009                                                                              | 81  |
| Table 4.19 | •   | Fresh fish production, Jaffna District 1983 - 2009                                                    | 81  |
| Table 4.20 | :   | Usage of Fertilizer Supplied by Agrarian Service Centres - 2009                                       | 82  |
| Table 4.21 | :   | Number of Agriculture Machineries used and Type of Machine                                            |     |
|            |     | by Agrarian Service Center - 2009                                                                     | 83  |
| Table 4.22 | :   | Farm families, farm labours, Agro wells and Ditches by DS/AGA Division 2009                           | 84  |
| Table 4.23 | :   | Number of Ponds, Acreage benefitted and Farm families                                                 |     |
|            |     | by DS/AGA Division 2009                                                                               | 84  |
| Table 4.24 | :   | Farmers Organization and members by Agrarian Service Centre 2009                                      | 85  |
| Table 4.25 | :   | Training Programme Conducted at District Agriculture Training Centre - 2009                           | 85  |
| Table 4.26 | :   | Field training programme conducted by Department of Agriculture 2009                                  | 87  |
| Table 4.27 | :   | Producer's Prices (Locally produced Agricultural, Livestock &                                         |     |
|            |     | Fisheries products) 2004 - 09                                                                         | 88  |
| Table 4.28 | :   | Open market retail prices - Food group 2003 - 09                                                      | 90  |
| Chart 4.1  | :   | Paddy Sown and Harvested area by DS/AGA Division 1995-2009                                            | 68  |
| Chart 4.2  | :   | Fishing population and active fishermen by year 2004 - 09                                             | 80  |
| Chart 4.3  | :   | Average annual retail price of selected items by year 2002 - 09                                       | 94  |
|            |     |                                                                                                       |     |