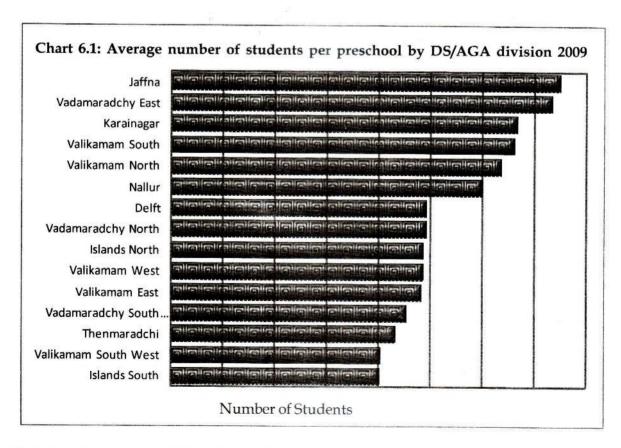

| Table 4.1  | :   | Paddy gross extent sown and harvested by DS/AGA Division                                              | 677 |
|------------|-----|-------------------------------------------------------------------------------------------------------|-----|
| Table 4.2  | 120 | Maha 2003/2004 - 2008/2009                                                                            | 67  |
| 14016 4.2  | ٠   | Extent and Yield of Subsidiary Food Crops cultivated on Highland<br>by DS/AGA Division Maha 2008/2009 | 69  |
| Table 4.3  |     | Extent and Yield of Subsidiary Food Crops cultivated on Highland                                      | 09  |
| Table 4.5  | •   | by DS/AGA Division Yala 2009                                                                          | 70  |
| Table 4.4  |     | Extent and Yield of Subsidiary Food Crops Cultivated on Highland Yield                                | 70  |
| Tubic 1.1  |     | 1998 - 2009, Jaffna District                                                                          | 71  |
| Table 4.5  |     | Extent of Coconut by DS/AGA Division                                                                  | 73  |
| Table 4.6  |     | Number of Holding, Home gardens and their Extent by DS/AGA Division - 2002                            | 73  |
| Table 4.7  |     | Agricultural operators by DS/AGA Division and gender - 2002                                           | 74  |
| Table 4.8  |     | Agricultural Operators and Agricultural Holdings by DS/AGA Division,                                  |     |
|            |     | Ownership of Land and Size- 2002                                                                      | 74  |
| Table 4.9  |     | Livestock Statistics, Jaffna District 2005- 09                                                        | 75  |
| Table 4.10 |     | Average annual milk production, Jaffna District 2004 - 09                                             | 75  |
| Table 4.11 |     | Average annual egg production 2004 - 09                                                               | 76  |
| Table 4.12 |     | Number of animal Immunized against diseases and year 2001 - 09                                        | , 0 |
|            | -   | Jaffna District                                                                                       | 76  |
| Table 4.13 | :   | Animal Health Extension and Breeding Services, Jaffna District 2004 - 09                              | 77  |
| Table 4.14 |     | Palmyrah Development Board palmyrah products, Jaffna District 2004 - 09                               | 78  |
| Table 4.15 |     | Number of Palmyrah seed planted by DS/AGA Division 2004 - 09                                          | 79  |
| Table 4.16 |     | Fishing population, active Fishermen, Families, Cooperative Societies,                                |     |
|            |     | Pension Schemes, fishing Villages and fish landings                                                   |     |
|            |     | by Fishing Inspection Division - 2009                                                                 | 79  |
| Table 4.17 | :   | Fishing population and type of Boats by Year 2004 - 09                                                | 80  |
| Table 4.18 |     | Number of Fishing boats available and operating by Fishing                                            |     |
|            |     | Inspection Division 2009                                                                              | 81  |
| Table 4.19 | •   | Fresh fish production, Jaffna District 1983 - 2009                                                    | 81  |
| Table 4.20 | :   | Usage of Fertilizer Supplied by Agrarian Service Centres - 2009                                       | 82  |
| Table 4.21 | :   | Number of Agriculture Machineries used and Type of Machine                                            |     |
|            |     | by Agrarian Service Center - 2009                                                                     | 83  |
| Table 4.22 | :   | Farm families, farm labours, Agro wells and Ditches by DS/AGA Division 2009                           | 84  |
| Table 4.23 | :   | Number of Ponds, Acreage benefitted and Farm families                                                 |     |
|            |     | by DS/AGA Division 2009                                                                               | 84  |
| Table 4.24 | :   | Farmers Organization and members by Agrarian Service Centre 2009                                      | 85  |
| Table 4.25 | :   | Training Programme Conducted at District Agriculture Training Centre - 2009                           | 85  |
| Table 4.26 | :   | Field training programme conducted by Department of Agriculture 2009                                  | 87  |
| Table 4.27 | :   | Producer's Prices (Locally produced Agricultural, Livestock &                                         |     |
|            |     | Fisheries products) 2004 - 09                                                                         | 88  |
| Table 4.28 | :   | Open market retail prices - Food group 2003 - 09                                                      | 90  |
| Chart 4.1  | :   | Paddy Sown and Harvested area by DS/AGA Division 1995-2009                                            | 68  |
| Chart 4.2  | :   | Fishing population and active fishermen by year 2004 - 09                                             | 80  |
| Chart 4.3  | :   | Average annual retail price of selected items by year 2002 - 09                                       | 94  |
|            |     |                                                                                                       |     |