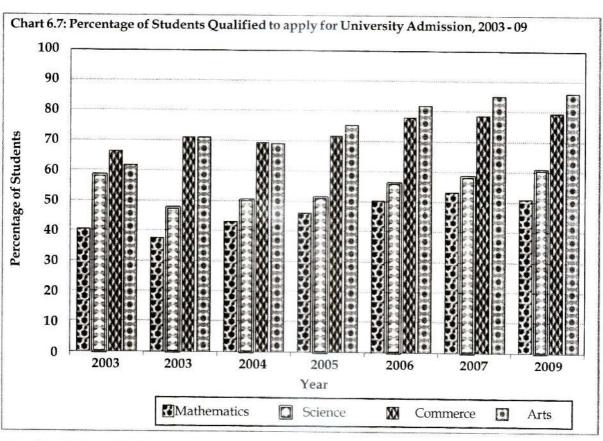

Chapter 7: Health

Chapter 8: Social Services

Chapter 9: Development Programmes

Chapter 10: General

| Chapter 1   | :     | Geographic Features                                                             | 3       |
|-------------|-------|---------------------------------------------------------------------------------|---------|
| Table 1.1   |       | Area of Laffna District by D.C. / A.C. Ala Division 2007                        |         |
| Table 1.1   |       | Area of Jaffna District by D.S / A.G.A's Division 2006                          | 5       |
| Table 1.2   |       | Mean annual and monthly rainfall 2002 - 09                                      | 5       |
| Table 1.3   | •     | Mean annual and monthly air Temperature 2002 - 09                               | 6       |
| Table 1.4   | •     | Mean annual and monthly Relative Humidity 2002 - 09                             | 6       |
|             |       | Mean wind speed by month 2001 - 09                                              | 7       |
| Table 1.6   |       | Land Use 1993 and 2003                                                          | 7       |
| Map 1.1     |       | DS/AGA Divisions of Jaffna District                                             | 1       |
| Chapter 2   | : 1   | Administrative Divisions                                                        | 8       |
| Table 2.1   |       | Divisional Secretariat/ Asst. Govt. Agent Division and Location                 | 10      |
| Table 2.2   |       | Local Authorities- Area and Location                                            | 11      |
| Table 2.2a  |       | Education Zones and Divisions                                                   | 11      |
| Table 2.2b: | •     | M.O.H divisions                                                                 |         |
| Table 2.2c  | 77.00 | Postal divisions                                                                | 11      |
| Table 2.2c  |       |                                                                                 | 11      |
| Table 2.3   |       | Number of Local Authorities and GO Divisions by DS/AGA Division 2009            | 12      |
| Table 2.4   |       | Administrative areas of Sri Lanka by District 2007                              | 12      |
| Table 2.5   |       | Municipal Council, Urban Council and Pradeshiya Sabhas of Jaffna District       | 13      |
|             |       | Number of Service Centers by Local authority 2009                               | 14      |
| Table 2.7   |       | List of DS/AGA division, Grama Officers Division and Villages - Jaffna District | 15      |
| Chapter 3   | :     | Demography                                                                      | 25      |
| Table 3.1   |       | Population by DS/AGA Division and Year 1971, 1981, 2001, 2007 and 2009          | 26      |
| Table 3.2   |       | Population by DS/AGA Division and Gender and Sex Ratio 2009                     | 26      |
| Table 3.3   |       | Area and Population Density 1971, 1981, 2001, 2007 & 2009                       | 29      |
| Table 3.4   |       | Number and percentage of Population by DS Divisions and Ethnicity 2009          | 29      |
| Table 3.4a  |       | Number and percentage of Population by DS Divisions and Religion 2009           |         |
| Table 3.4a  |       | Population by Sector 2007                                                       | 30      |
| Table 3.6   |       | Population of DS/AGA divisions by Age and gender 2009                           | 30      |
|             |       |                                                                                 | 32      |
| Table 3.7   | ٠     | Population by Year and Gender 1871 - 2009                                       | 35      |
| Table 3.8   | •     | Population at Census years 1871-1981, Estimated mid year                        | 24      |
| T 11 00     |       | Population 1996- 2007 and Actual Population 1998 - 2009.                        | 36      |
| Table 3.9   |       | Vital statistical Indicators of Jaffna District 1988 - 2009                     | 37      |
| Table 3.10  |       | Number of births registered by DS/AGA division, Registrar division and year     | 38      |
| Table 3.11  |       | Number of deaths registered by DS/AGA division, Registrar division and year     | 39      |
| Table 3.12  |       | Number of marriages registered by DS/AGA division, Registrar division and year  | 40      |
| Table 3.13  |       | Population by Grama Officer's Division, Gender and Age 2009                     | 41      |
| Map 3.1     | :     | Gender distribution and population density by DS/AGA division 2009              | 27      |
| Map 3.2 to  |       |                                                                                 |         |
| Map 3.16    | :     |                                                                                 | 51 - 65 |
| Chart 3.1   | :     | Population density by DS/AGA division and the gender distribution               | 31      |
| Chart 3.2   | :     | Population pyramid 2009                                                         | 31      |
| Chart 3.3   | :     | Sex ratio 1871 - 2009                                                           | 35      |
| Chart 3.4   | :     | Papulation by year 1997- 2009                                                   | `36     |
| Chart 3.5   | :     | Birth, Death and Infant mortality rate 1988 - 2009                              | 37      |
| Chart 3.6   | :     | Population by Grama Officer's Division 2009                                     | 50      |