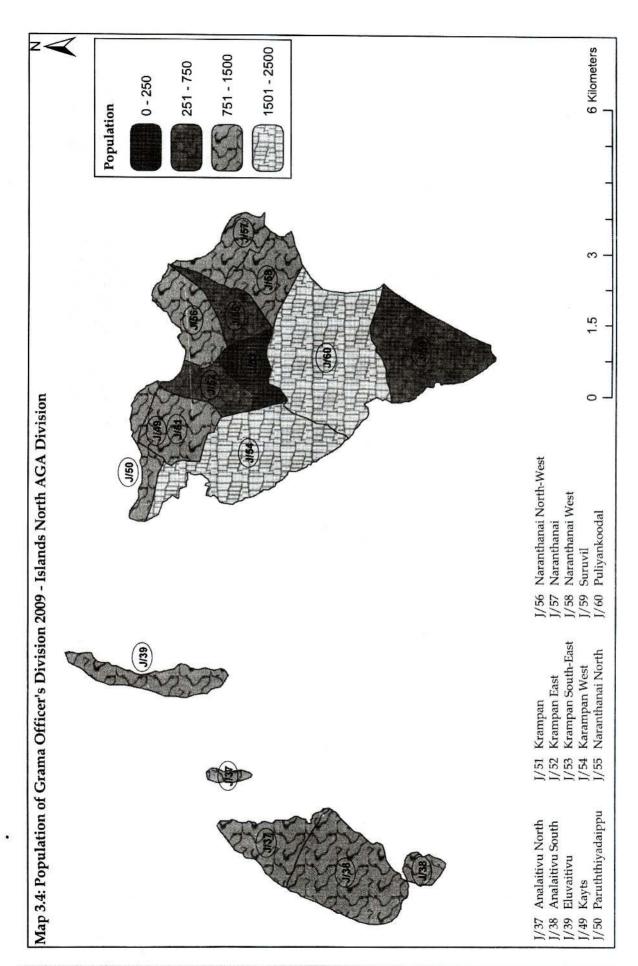

Chapter 7: Health

Chapter 8: Social Services

Chapter 9: Development Programmes

Chapter 10: General

| Chapter 1   | :     | Geographic Features                                                             | 3       |
|-------------|-------|---------------------------------------------------------------------------------|---------|
| Table 1.1   |       | Area of Laffna District by D.C. / A.C. Ala Division 2007                        |         |
| Table 1.1   |       | Area of Jaffna District by D.S / A.G.A's Division 2006                          | 5       |
| Table 1.2   |       | Mean annual and monthly rainfall 2002 - 09                                      | 5       |
| Table 1.3   | •     | Mean annual and monthly air Temperature 2002 - 09                               | 6       |
| Table 1.4   | •     | Mean annual and monthly Relative Humidity 2002 - 09                             | 6       |
|             |       | Mean wind speed by month 2001 - 09                                              | 7       |
| Table 1.6   |       | Land Use 1993 and 2003                                                          | 7       |
| Map 1.1     |       | DS/AGA Divisions of Jaffna District                                             | 1       |
| Chapter 2   | : 1   | Administrative Divisions                                                        | 8       |
| Table 2.1   |       | Divisional Secretariat/ Asst. Govt. Agent Division and Location                 | 10      |
| Table 2.2   |       | Local Authorities- Area and Location                                            | 11      |
| Table 2.2a  |       | Education Zones and Divisions                                                   | 11      |
| Table 2.2b: | •     | M.O.H divisions                                                                 |         |
| Table 2.2c  | 77.00 | Postal divisions                                                                | 11      |
| Table 2.2c  |       |                                                                                 | 11      |
| Table 2.3   |       | Number of Local Authorities and GO Divisions by DS/AGA Division 2009            | 12      |
| Table 2.4   |       | Administrative areas of Sri Lanka by District 2007                              | 12      |
| Table 2.5   |       | Municipal Council, Urban Council and Pradeshiya Sabhas of Jaffna District       | 13      |
|             |       | Number of Service Centers by Local authority 2009                               | 14      |
| Table 2.7   |       | List of DS/AGA division, Grama Officers Division and Villages - Jaffna District | 15      |
| Chapter 3   | :     | Demography                                                                      | 25      |
| Table 3.1   |       | Population by DS/AGA Division and Year 1971, 1981, 2001, 2007 and 2009          | 26      |
| Table 3.2   |       | Population by DS/AGA Division and Gender and Sex Ratio 2009                     | 26      |
| Table 3.3   |       | Area and Population Density 1971, 1981, 2001, 2007 & 2009                       | 29      |
| Table 3.4   |       | Number and percentage of Population by DS Divisions and Ethnicity 2009          | 29      |
| Table 3.4a  |       | Number and percentage of Population by DS Divisions and Religion 2009           |         |
| Table 3.4a  |       | Population by Sector 2007                                                       | 30      |
| Table 3.6   |       | Population of DS/AGA divisions by Age and gender 2009                           | 30      |
|             |       |                                                                                 | 32      |
| Table 3.7   | ٠     | Population by Year and Gender 1871 - 2009                                       | 35      |
| Table 3.8   | •     | Population at Census years 1871-1981, Estimated mid year                        | 24      |
| T 11 00     |       | Population 1996- 2007 and Actual Population 1998 - 2009.                        | 36      |
| Table 3.9   |       | Vital statistical Indicators of Jaffna District 1988 - 2009                     | 37      |
| Table 3.10  |       | Number of births registered by DS/AGA division, Registrar division and year     | 38      |
| Table 3.11  |       | Number of deaths registered by DS/AGA division, Registrar division and year     | 39      |
| Table 3.12  |       | Number of marriages registered by DS/AGA division, Registrar division and year  | 40      |
| Table 3.13  |       | Population by Grama Officer's Division, Gender and Age 2009                     | 41      |
| Map 3.1     | :     | Gender distribution and population density by DS/AGA division 2009              | 27      |
| Map 3.2 to  |       |                                                                                 |         |
| Map 3.16    | :     |                                                                                 | 51 - 65 |
| Chart 3.1   | :     | Population density by DS/AGA division and the gender distribution               | 31      |
| Chart 3.2   | :     | Population pyramid 2009                                                         | 31      |
| Chart 3.3   | :     | Sex ratio 1871 - 2009                                                           | 35      |
| Chart 3.4   | :     | Papulation by year 1997- 2009                                                   | `36     |
| Chart 3.5   | :     | Birth, Death and Infant mortality rate 1988 - 2009                              | 37      |
| Chart 3.6   | :     | Population by Grama Officer's Division 2009                                     | 50      |