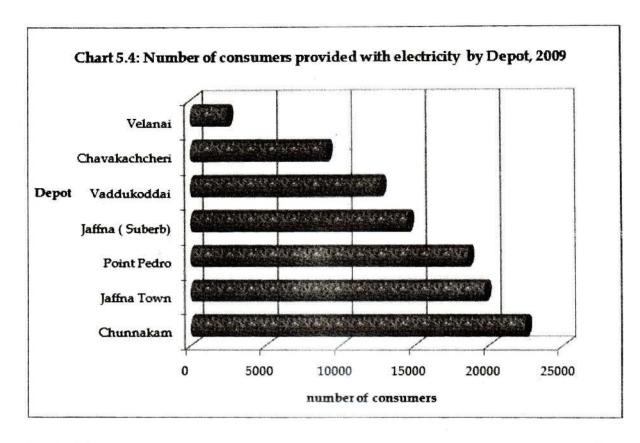

| Table 4.1  | :   | Paddy gross extent sown and harvested by DS/AGA Division                                              | 677 |
|------------|-----|-------------------------------------------------------------------------------------------------------|-----|
| Table 4.2  | 120 | Maha 2003/2004 - 2008/2009                                                                            | 67  |
| 14016 4.2  | ٠   | Extent and Yield of Subsidiary Food Crops cultivated on Highland<br>by DS/AGA Division Maha 2008/2009 | 69  |
| Table 4.3  |     | Extent and Yield of Subsidiary Food Crops cultivated on Highland                                      | 09  |
| Table 4.5  | •   | by DS/AGA Division Yala 2009                                                                          | 70  |
| Table 4.4  |     | Extent and Yield of Subsidiary Food Crops Cultivated on Highland Yield                                | 70  |
| Tubic 1.1  |     | 1998 - 2009, Jaffna District                                                                          | 71  |
| Table 4.5  |     | Extent of Coconut by DS/AGA Division                                                                  | 73  |
| Table 4.6  |     | Number of Holding, Home gardens and their Extent by DS/AGA Division - 2002                            | 73  |
| Table 4.7  |     | Agricultural operators by DS/AGA Division and gender - 2002                                           | 74  |
| Table 4.8  |     | Agricultural Operators and Agricultural Holdings by DS/AGA Division,                                  |     |
|            |     | Ownership of Land and Size- 2002                                                                      | 74  |
| Table 4.9  |     | Livestock Statistics, Jaffna District 2005- 09                                                        | 75  |
| Table 4.10 |     | Average annual milk production, Jaffna District 2004 - 09                                             | 75  |
| Table 4.11 |     | Average annual egg production 2004 - 09                                                               | 76  |
| Table 4.12 |     | Number of animal Immunized against diseases and year 2001 - 09                                        | , 0 |
|            | -   | Jaffna District                                                                                       | 76  |
| Table 4.13 | :   | Animal Health Extension and Breeding Services, Jaffna District 2004 - 09                              | 77  |
| Table 4.14 |     | Palmyrah Development Board palmyrah products, Jaffna District 2004 - 09                               | 78  |
| Table 4.15 |     | Number of Palmyrah seed planted by DS/AGA Division 2004 - 09                                          | 79  |
| Table 4.16 |     | Fishing population, active Fishermen, Families, Cooperative Societies,                                |     |
|            |     | Pension Schemes, fishing Villages and fish landings                                                   |     |
|            |     | by Fishing Inspection Division - 2009                                                                 | 79  |
| Table 4.17 | :   | Fishing population and type of Boats by Year 2004 - 09                                                | 80  |
| Table 4.18 |     | Number of Fishing boats available and operating by Fishing                                            |     |
|            |     | Inspection Division 2009                                                                              | 81  |
| Table 4.19 | •   | Fresh fish production, Jaffna District 1983 - 2009                                                    | 81  |
| Table 4.20 | :   | Usage of Fertilizer Supplied by Agrarian Service Centres - 2009                                       | 82  |
| Table 4.21 | :   | Number of Agriculture Machineries used and Type of Machine                                            |     |
|            |     | by Agrarian Service Center - 2009                                                                     | 83  |
| Table 4.22 | :   | Farm families, farm labours, Agro wells and Ditches by DS/AGA Division 2009                           | 84  |
| Table 4.23 | :   | Number of Ponds, Acreage benefitted and Farm families                                                 |     |
|            |     | by DS/AGA Division 2009                                                                               | 84  |
| Table 4.24 | :   | Farmers Organization and members by Agrarian Service Centre 2009                                      | 85  |
| Table 4.25 | :   | Training Programme Conducted at District Agriculture Training Centre - 2009                           | 85  |
| Table 4.26 | :   | Field training programme conducted by Department of Agriculture 2009                                  | 87  |
| Table 4.27 | :   | Producer's Prices (Locally produced Agricultural, Livestock &                                         |     |
|            |     | Fisheries products) 2004 - 09                                                                         | 88  |
| Table 4.28 | :   | Open market retail prices - Food group 2003 - 09                                                      | 90  |
| Chart 4.1  | :   | Paddy Sown and Harvested area by DS/AGA Division 1995-2009                                            | 68  |
| Chart 4.2  | :   | Fishing population and active fishermen by year 2004 - 09                                             | 80  |
| Chart 4.3  | :   | Average annual retail price of selected items by year 2002 - 09                                       | 94  |
|            |     |                                                                                                       |     |