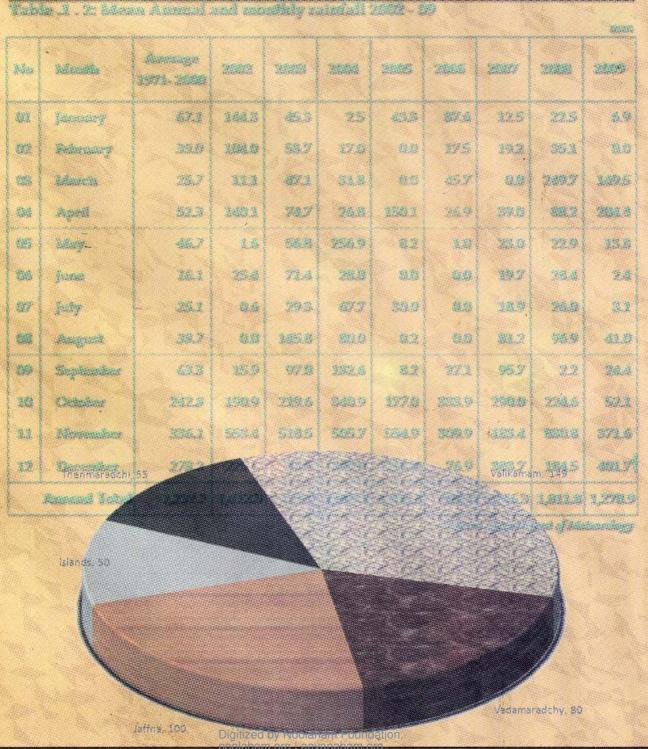

Chapter 7: Health

Chapter 8: Social Services

Chapter 9: Development Programmes

Chapter 10: General

| Chapter 1   | :     | Geographic Features                                                             | 3       |
|-------------|-------|---------------------------------------------------------------------------------|---------|
| Table 1.1   |       | Area of Laffna District by D.C. / A.C. Ala Division 2007                        |         |
| Table 1.1   |       | Area of Jaffna District by D.S / A.G.A's Division 2006                          | 5       |
| Table 1.2   |       | Mean annual and monthly rainfall 2002 - 09                                      | 5       |
| Table 1.3   | •     | Mean annual and monthly air Temperature 2002 - 09                               | 6       |
| Table 1.4   | •     | Mean annual and monthly Relative Humidity 2002 - 09                             | 6       |
|             |       | Mean wind speed by month 2001 - 09                                              | 7       |
| Table 1.6   |       | Land Use 1993 and 2003                                                          | 7       |
| Map 1.1     |       | DS/AGA Divisions of Jaffna District                                             | 1       |
| Chapter 2   | : 1   | Administrative Divisions                                                        | 8       |
| Table 2.1   |       | Divisional Secretariat/ Asst. Govt. Agent Division and Location                 | 10      |
| Table 2.2   |       | Local Authorities- Area and Location                                            | 11      |
| Table 2.2a  |       | Education Zones and Divisions                                                   | 11      |
| Table 2.2b: | •     | M.O.H divisions                                                                 |         |
| Table 2.2c  | 77.00 | Postal divisions                                                                | 11      |
| Table 2.2c  |       |                                                                                 | 11      |
| Table 2.3   |       | Number of Local Authorities and GO Divisions by DS/AGA Division 2009            | 12      |
| Table 2.4   |       | Administrative areas of Sri Lanka by District 2007                              | 12      |
| Table 2.5   |       | Municipal Council, Urban Council and Pradeshiya Sabhas of Jaffna District       | 13      |
|             |       | Number of Service Centers by Local authority 2009                               | 14      |
| Table 2.7   |       | List of DS/AGA division, Grama Officers Division and Villages - Jaffna District | 15      |
| Chapter 3   | :     | Demography                                                                      | 25      |
| Table 3.1   |       | Population by DS/AGA Division and Year 1971, 1981, 2001, 2007 and 2009          | 26      |
| Table 3.2   |       | Population by DS/AGA Division and Gender and Sex Ratio 2009                     | 26      |
| Table 3.3   |       | Area and Population Density 1971, 1981, 2001, 2007 & 2009                       | 29      |
| Table 3.4   |       | Number and percentage of Population by DS Divisions and Ethnicity 2009          | 29      |
| Table 3.4a  |       | Number and percentage of Population by DS Divisions and Religion 2009           |         |
| Table 3.4a  |       | Population by Sector 2007                                                       | 30      |
| Table 3.6   |       | Population of DS/AGA divisions by Age and gender 2009                           | 30      |
|             |       |                                                                                 | 32      |
| Table 3.7   | ٠     | Population by Year and Gender 1871 - 2009                                       | 35      |
| Table 3.8   | •     | Population at Census years 1871-1981, Estimated mid year                        | 24      |
| T 11 00     |       | Population 1996- 2007 and Actual Population 1998 - 2009.                        | 36      |
| Table 3.9   |       | Vital statistical Indicators of Jaffna District 1988 - 2009                     | 37      |
| Table 3.10  |       | Number of births registered by DS/AGA division, Registrar division and year     | 38      |
| Table 3.11  |       | Number of deaths registered by DS/AGA division, Registrar division and year     | 39      |
| Table 3.12  |       | Number of marriages registered by DS/AGA division, Registrar division and year  | 40      |
| Table 3.13  |       | Population by Grama Officer's Division, Gender and Age 2009                     | 41      |
| Map 3.1     | :     | Gender distribution and population density by DS/AGA division 2009              | 27      |
| Map 3.2 to  |       |                                                                                 |         |
| Map 3.16    | :     |                                                                                 | 51 - 65 |
| Chart 3.1   | :     | Population density by DS/AGA division and the gender distribution               | 31      |
| Chart 3.2   | :     | Population pyramid 2009                                                         | 31      |
| Chart 3.3   | :     | Sex ratio 1871 - 2009                                                           | 35      |
| Chart 3.4   | :     | Papulation by year 1997- 2009                                                   | `36     |
| Chart 3.5   | :     | Birth, Death and Infant mortality rate 1988 - 2009                              | 37      |
| Chart 3.6   | :     | Population by Grama Officer's Division 2009                                     | 50      |