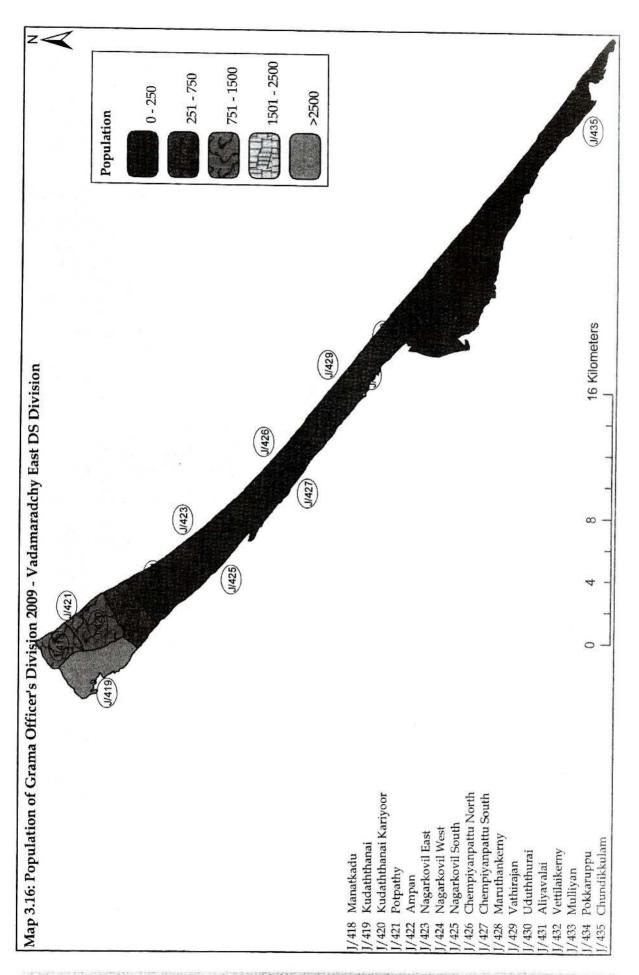

Chapter 7: Health

Chapter 8: Social Services

Chapter 9: Development Programmes

Chapter 10: General

| Chapter 1   | :     | Geographic Features                                                             | 3       |
|-------------|-------|---------------------------------------------------------------------------------|---------|
| Table 1.1   |       | Area of Laffna District by D.C. / A.C. Ala Division 2007                        |         |
| Table 1.1   |       | Area of Jaffna District by D.S / A.G.A's Division 2006                          | 5       |
| Table 1.2   |       | Mean annual and monthly rainfall 2002 - 09                                      | 5       |
| Table 1.3   | •     | Mean annual and monthly air Temperature 2002 - 09                               | 6       |
| Table 1.4   | •     | Mean annual and monthly Relative Humidity 2002 - 09                             | 6       |
|             |       | Mean wind speed by month 2001 - 09                                              | 7       |
| Table 1.6   |       | Land Use 1993 and 2003                                                          | 7       |
| Map 1.1     |       | DS/AGA Divisions of Jaffna District                                             | 1       |
| Chapter 2   | : 1   | Administrative Divisions                                                        | 8       |
| Table 2.1   |       | Divisional Secretariat/ Asst. Govt. Agent Division and Location                 | 10      |
| Table 2.2   |       | Local Authorities- Area and Location                                            | 11      |
| Table 2.2a  |       | Education Zones and Divisions                                                   | 11      |
| Table 2.2b: | •     | M.O.H divisions                                                                 |         |
| Table 2.2c  | 77.00 | Postal divisions                                                                | 11      |
| Table 2.2c  |       |                                                                                 | 11      |
| Table 2.3   |       | Number of Local Authorities and GO Divisions by DS/AGA Division 2009            | 12      |
| Table 2.4   |       | Administrative areas of Sri Lanka by District 2007                              | 12      |
| Table 2.5   |       | Municipal Council, Urban Council and Pradeshiya Sabhas of Jaffna District       | 13      |
|             |       | Number of Service Centers by Local authority 2009                               | 14      |
| Table 2.7   |       | List of DS/AGA division, Grama Officers Division and Villages - Jaffna District | 15      |
| Chapter 3   | :     | Demography                                                                      | 25      |
| Table 3.1   |       | Population by DS/AGA Division and Year 1971, 1981, 2001, 2007 and 2009          | 26      |
| Table 3.2   |       | Population by DS/AGA Division and Gender and Sex Ratio 2009                     | 26      |
| Table 3.3   |       | Area and Population Density 1971, 1981, 2001, 2007 & 2009                       | 29      |
| Table 3.4   |       | Number and percentage of Population by DS Divisions and Ethnicity 2009          | 29      |
| Table 3.4a  |       | Number and percentage of Population by DS Divisions and Religion 2009           |         |
| Table 3.4a  |       | Population by Sector 2007                                                       | 30      |
| Table 3.6   |       | Population of DS/AGA divisions by Age and gender 2009                           | 30      |
|             |       |                                                                                 | 32      |
| Table 3.7   | ٠     | Population by Year and Gender 1871 - 2009                                       | 35      |
| Table 3.8   | •     | Population at Census years 1871-1981, Estimated mid year                        | 24      |
| T 11 00     |       | Population 1996- 2007 and Actual Population 1998 - 2009.                        | 36      |
| Table 3.9   |       | Vital statistical Indicators of Jaffna District 1988 - 2009                     | 37      |
| Table 3.10  |       | Number of births registered by DS/AGA division, Registrar division and year     | 38      |
| Table 3.11  |       | Number of deaths registered by DS/AGA division, Registrar division and year     | 39      |
| Table 3.12  |       | Number of marriages registered by DS/AGA division, Registrar division and year  | 40      |
| Table 3.13  |       | Population by Grama Officer's Division, Gender and Age 2009                     | 41      |
| Map 3.1     | :     | Gender distribution and population density by DS/AGA division 2009              | 27      |
| Map 3.2 to  |       |                                                                                 |         |
| Map 3.16    | :     |                                                                                 | 51 - 65 |
| Chart 3.1   | :     | Population density by DS/AGA division and the gender distribution               | 31      |
| Chart 3.2   | :     | Population pyramid 2009                                                         | 31      |
| Chart 3.3   | :     | Sex ratio 1871 - 2009                                                           | 35      |
| Chart 3.4   | :     | Papulation by year 1997- 2009                                                   | `36     |
| Chart 3.5   | :     | Birth, Death and Infant mortality rate 1988 - 2009                              | 37      |
| Chart 3.6   | :     | Population by Grama Officer's Division 2009                                     | 50      |