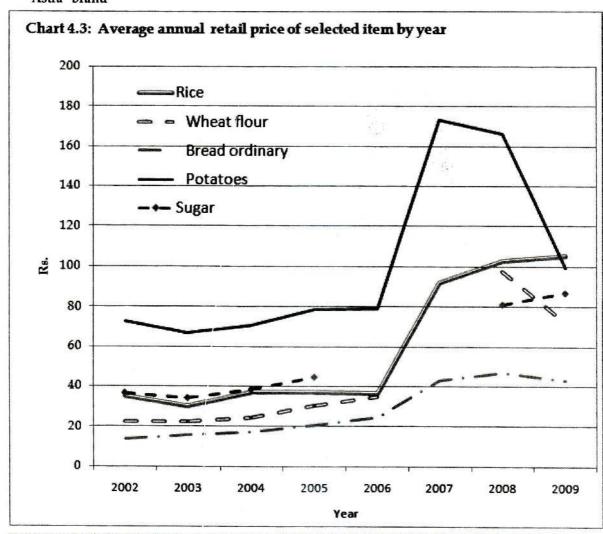

| Table 4.1  | :   | Paddy gross extent sown and harvested by DS/AGA Division                                              | 677 |
|------------|-----|-------------------------------------------------------------------------------------------------------|-----|
| Table 4.2  | 120 | Maha 2003/2004 - 2008/2009                                                                            | 67  |
| 14016 4.2  | ٠   | Extent and Yield of Subsidiary Food Crops cultivated on Highland<br>by DS/AGA Division Maha 2008/2009 | 69  |
| Table 4.3  |     | Extent and Yield of Subsidiary Food Crops cultivated on Highland                                      | 09  |
| Table 4.5  | •   | by DS/AGA Division Yala 2009                                                                          | 70  |
| Table 4.4  |     | Extent and Yield of Subsidiary Food Crops Cultivated on Highland Yield                                | 70  |
| Tubic 1.1  |     | 1998 - 2009, Jaffna District                                                                          | 71  |
| Table 4.5  |     | Extent of Coconut by DS/AGA Division                                                                  | 73  |
| Table 4.6  |     | Number of Holding, Home gardens and their Extent by DS/AGA Division - 2002                            | 73  |
| Table 4.7  |     | Agricultural operators by DS/AGA Division and gender - 2002                                           | 74  |
| Table 4.8  |     | Agricultural Operators and Agricultural Holdings by DS/AGA Division,                                  |     |
|            |     | Ownership of Land and Size- 2002                                                                      | 74  |
| Table 4.9  |     | Livestock Statistics, Jaffna District 2005- 09                                                        | 75  |
| Table 4.10 |     | Average annual milk production, Jaffna District 2004 - 09                                             | 75  |
| Table 4.11 |     | Average annual egg production 2004 - 09                                                               | 76  |
| Table 4.12 |     | Number of animal Immunized against diseases and year 2001 - 09                                        | , 0 |
|            | -   | Jaffna District                                                                                       | 76  |
| Table 4.13 | :   | Animal Health Extension and Breeding Services, Jaffna District 2004 - 09                              | 77  |
| Table 4.14 |     | Palmyrah Development Board palmyrah products, Jaffna District 2004 - 09                               | 78  |
| Table 4.15 |     | Number of Palmyrah seed planted by DS/AGA Division 2004 - 09                                          | 79  |
| Table 4.16 |     | Fishing population, active Fishermen, Families, Cooperative Societies,                                |     |
|            |     | Pension Schemes, fishing Villages and fish landings                                                   |     |
|            |     | by Fishing Inspection Division - 2009                                                                 | 79  |
| Table 4.17 | :   | Fishing population and type of Boats by Year 2004 - 09                                                | 80  |
| Table 4.18 |     | Number of Fishing boats available and operating by Fishing                                            |     |
|            |     | Inspection Division 2009                                                                              | 81  |
| Table 4.19 | •   | Fresh fish production, Jaffna District 1983 - 2009                                                    | 81  |
| Table 4.20 | :   | Usage of Fertilizer Supplied by Agrarian Service Centres - 2009                                       | 82  |
| Table 4.21 | :   | Number of Agriculture Machineries used and Type of Machine                                            |     |
|            |     | by Agrarian Service Center - 2009                                                                     | 83  |
| Table 4.22 | :   | Farm families, farm labours, Agro wells and Ditches by DS/AGA Division 2009                           | 84  |
| Table 4.23 | :   | Number of Ponds, Acreage benefitted and Farm families                                                 |     |
|            |     | by DS/AGA Division 2009                                                                               | 84  |
| Table 4.24 | :   | Farmers Organization and members by Agrarian Service Centre 2009                                      | 85  |
| Table 4.25 | :   | Training Programme Conducted at District Agriculture Training Centre - 2009                           | 85  |
| Table 4.26 | :   | Field training programme conducted by Department of Agriculture 2009                                  | 87  |
| Table 4.27 | :   | Producer's Prices (Locally produced Agricultural, Livestock &                                         |     |
|            |     | Fisheries products) 2004 - 09                                                                         | 88  |
| Table 4.28 | :   | Open market retail prices - Food group 2003 - 09                                                      | 90  |
| Chart 4.1  | :   | Paddy Sown and Harvested area by DS/AGA Division 1995-2009                                            | 68  |
| Chart 4.2  | :   | Fishing population and active fishermen by year 2004 - 09                                             | 80  |
| Chart 4.3  | :   | Average annual retail price of selected items by year 2002 - 09                                       | 94  |
|            |     |                                                                                                       |     |