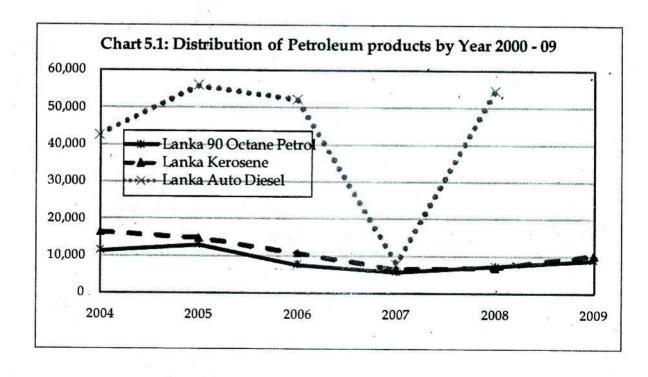

| 2004   | 2005   | 2006   | 2007  | 2008   | 2009   |
|-----|------------------------|------------|--------|--------|--------|-------|--------|--------|
| 01  | Lanka 90 Octane Petrol | 000 Liters | 11,263 | 12,954 | 7,496  | 5,620 | 7,179  | 8,880  |
| 02  | Lanka Super Diesel     | 000 Liters | 9,240  | 3,000  | 82     | į.    |        |        |
| 03  | Lanka Kerosene         | 000 Liters | 16,246 | 14,616 | 10,590 | 6,277 | 6,806  | 9,987  |
| 04  | Lanka Lubricants       | 000 Liters | -      | -      | -      |       | -      |        |
| 05  | Lanka Grease           | Kg         | -      | -      | -      | -     | -      |        |
| 06  | Lanka Auto Diesel      | 000 Liters | 42,519 | 55,837 | 52,131 | 7,623 | 54,564 | 60,509 |

Source: Ceylon Petroleum Corporation , Jaffna



Table 5.8: Northern Region Transport Board - 2009 Jaffna District

| No. | Particulars                                        | Kondavil    | Point Pedro | Karainagar |
|-----|----------------------------------------------------|-------------|-------------|------------|
| 01  | Number of buses available                          | 89          | 37          | 15         |
| 02  | Number of buses in operation                       | 88          | 30          | 15         |
| 03  | No.of routes operated during the year              | 38          | 17          | 8          |
| 04  | Average fleet                                      | 125         | 48          | 18         |
| 05  | Time table requirement ( Avg. per day)             | 89          | 37          | 15         |
| 06  | Average N