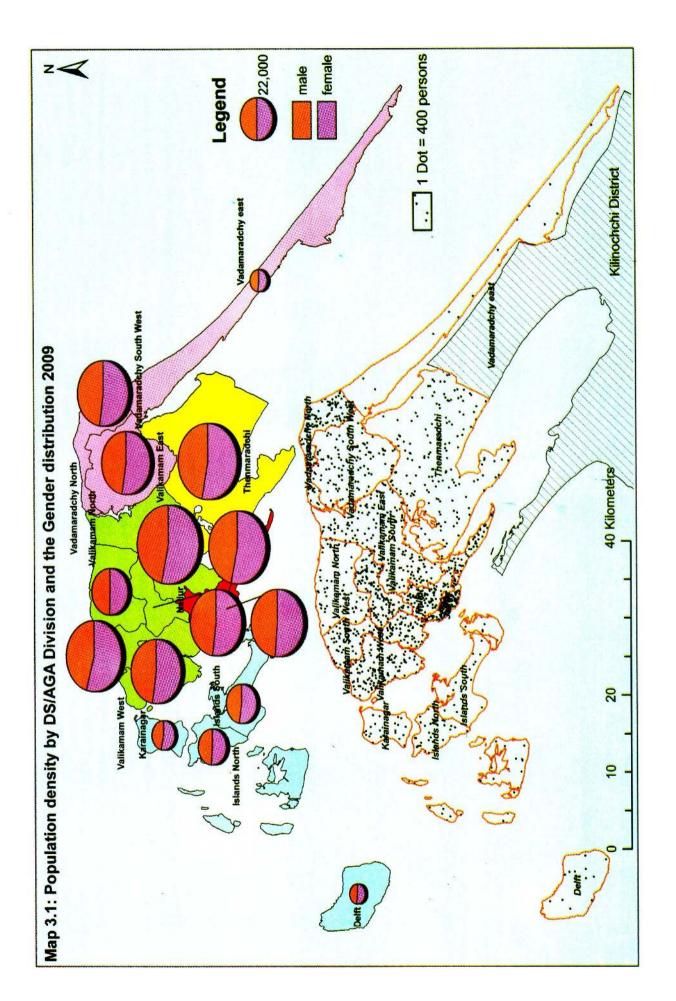

Chapter 7: Health

Chapter 8: Social Services

Chapter 9: Development Programmes

Chapter 10: General

| Chapter 1   | :     | Geographic Features                                                             | 3       |
|-------------|-------|---------------------------------------------------------------------------------|---------|
| Table 1.1   |       | Area of Laffna District by D.C. / A.C. Ala Division 2007                        |         |
| Table 1.1   |       | Area of Jaffna District by D.S / A.G.A's Division 2006                          | 5       |
| Table 1.2   |       | Mean annual and monthly rainfall 2002 - 09                                      | 5       |
| Table 1.3   | •     | Mean annual and monthly air Temperature 2002 - 09                               | 6       |
| Table 1.4   | •     | Mean annual and monthly Relative Humidity 2002 - 09                             | 6       |
|             |       | Mean wind speed by month 2001 - 09                                              | 7       |
| Table 1.6   |       | Land Use 1993 and 2003                                                          | 7       |
| Map 1.1     |       | DS/AGA Divisions of Jaffna District                                             | 1       |
| Chapter 2   | : 1   | Administrative Divisions                                                        | 8       |
| Table 2.1   |       | Divisional Secretariat/ Asst. Govt. Agent Division and Location                 | 10      |
| Table 2.2   |       | Local Authorities- Area and Location                                            | 11      |
| Table 2.2a  |       | Education Zones and Divisions                                                   | 11      |
| Table 2.2b: | •     | M.O.H divisions                                                                 |         |
| Table 2.2c  | 77.00 | Postal divisions                                                                | 11      |
| Table 2.2c  |       |                                                                                 | 11      |
| Table 2.3   |       | Number of Local Authorities and GO Divisions by DS/AGA Division 2009            | 12      |
| Table 2.4   |       | Administrative areas of Sri Lanka by District 2007                              | 12      |
| Table 2.5   |       | Municipal Council, Urban Council and Pradeshiya Sabhas of Jaffna District       | 13      |
|             |       | Number of Service Centers by Local authority 2009                               | 14      |
| Table 2.7   |       | List of DS/AGA division, Grama Officers Division and Villages - Jaffna District | 15      |
| Chapter 3   | :     | Demography                                                                      | 25      |
| Table 3.1   |       | Population by DS/AGA Division and Year 1971, 1981, 2001, 2007 and 2009          | 26      |
| Table 3.2   |       | Population by DS/AGA Division and Gender and Sex Ratio 2009                     | 26      |
| Table 3.3   |       | Area and Population Density 1971, 1981, 2001, 2007 & 2009                       | 29      |
| Table 3.4   |       | Number and percentage of Population by DS Divisions and Ethnicity 2009          | 29      |
| Table 3.4a  |       | Number and percentage of Population by DS Divisions and Religion 2009           |         |
| Table 3.4a  |       | Population by Sector 2007                                                       | 30      |
| Table 3.6   |       | Population of DS/AGA divisions by Age and gender 2009                           | 30      |
|             |       |                                                                                 | 32      |
| Table 3.7   | ٠     | Population by Year and Gender 1871 - 2009                                       | 35      |
| Table 3.8   | •     | Population at Census years 1871-1981, Estimated mid year                        | 24      |
| T 11 00     |       | Population 1996- 2007 and Actual Population 1998 - 2009.                        | 36      |
| Table 3.9   |       | Vital statistical Indicators of Jaffna District 1988 - 2009                     | 37      |
| Table 3.10  |       | Number of births registered by DS/AGA division, Registrar division and year     | 38      |
| Table 3.11  |       | Number of deaths registered by DS/AGA division, Registrar division and year     | 39      |
| Table 3.12  |       | Number of marriages registered by DS/AGA division, Registrar division and year  | 40      |
| Table 3.13  |       | Population by Grama Officer's Division, Gender and Age 2009                     | 41      |
| Map 3.1     | :     | Gender distribution and population density by DS/AGA division 2009              | 27      |
| Map 3.2 to  |       |                                                                                 |         |
| Map 3.16    | :     |                                                                                 | 51 - 65 |
| Chart 3.1   | :     | Population density by DS/AGA division and the gender distribution               | 31      |
| Chart 3.2   | :     | Population pyramid 2009                                                         | 31      |
| Chart 3.3   | :     | Sex ratio 1871 - 2009                                                           | 35      |
| Chart 3.4   | :     | Papulation by year 1997- 2009                                                   | `36     |
| Chart 3.5   | :     | Birth, Death and Infant mortality rate 1988 - 2009                              | 37      |
| Chart 3.6   | :     | Population by Grama Officer's Division 2009                                     | 50      |