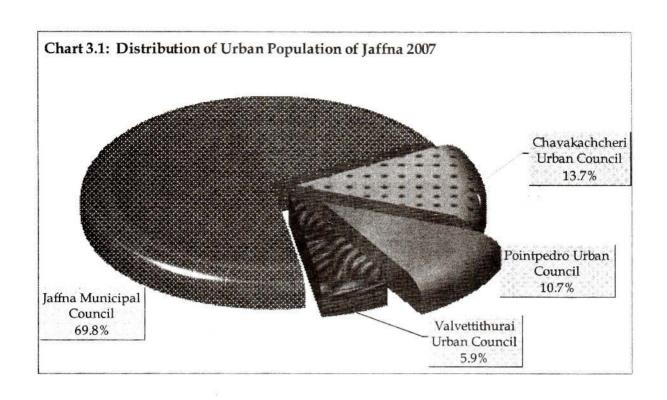

Chapter 7: Health

Chapter 8: Social Services

Chapter 9: Development Programmes

Chapter 10: General

| Chapter 1   | :     | Geographic Features                                                             | 3       |
|-------------|-------|---------------------------------------------------------------------------------|---------|
| Table 1.1   |       | Area of Laffna District by D.C. / A.C. Ala Division 2007                        |         |
| Table 1.1   |       | Area of Jaffna District by D.S / A.G.A's Division 2006                          | 5       |
| Table 1.2   |       | Mean annual and monthly rainfall 2002 - 09                                      | 5       |
| Table 1.3   | •     | Mean annual and monthly air Temperature 2002 - 09                               | 6       |
| Table 1.4   | •     | Mean annual and monthly Relative Humidity 2002 - 09                             | 6       |
|             |       | Mean wind speed by month 2001 - 09                                              | 7       |
| Table 1.6   |       | Land Use 1993 and 2003                                                          | 7       |
| Map 1.1     |       | DS/AGA Divisions of Jaffna District                                             | 1       |
| Chapter 2   | : 1   | Administrative Divisions                                                        | 8       |
| Table 2.1   |       | Divisional Secretariat/ Asst. Govt. Agent Division and Location                 | 10      |
| Table 2.2   |       | Local Authorities- Area and Location                                            | 11      |
| Table 2.2a  |       | Education Zones and Divisions                                                   | 11      |
| Table 2.2b: | •     | M.O.H divisions                                                                 |         |
| Table 2.2c  | 77.00 | Postal divisions                                                                | 11      |
| Table 2.2c  |       |                                                                                 | 11      |
| Table 2.3   |       | Number of Local Authorities and GO Divisions by DS/AGA Division 2009            | 12      |
| Table 2.4   |       | Administrative areas of Sri Lanka by District 2007                              | 12      |
| Table 2.5   |       | Municipal Council, Urban Council and Pradeshiya Sabhas of Jaffna District       | 13      |
|             |       | Number of Service Centers by Local authority 2009                               | 14      |
| Table 2.7   |       | List of DS/AGA division, Grama Officers Division and Villages - Jaffna District | 15      |
| Chapter 3   | :     | Demography                                                                      | 25      |
| Table 3.1   |       | Population by DS/AGA Division and Year 1971, 1981, 2001, 2007 and 2009          | 26      |
| Table 3.2   |       | Population by DS/AGA Division and Gender and Sex Ratio 2009                     | 26      |
| Table 3.3   |       | Area and Population Density 1971, 1981, 2001, 2007 & 2009                       | 29      |
| Table 3.4   |       | Number and percentage of Population by DS Divisions and Ethnicity 2009          | 29      |
| Table 3.4a  |       | Number and percentage of Population by DS Divisions and Religion 2009           |         |
| Table 3.4a  |       | Population by Sector 2007                                                       | 30      |
| Table 3.6   |       | Population of DS/AGA divisions by Age and gender 2009                           | 30      |
|             |       |                                                                                 | 32      |
| Table 3.7   | ٠     | Population by Year and Gender 1871 - 2009                                       | 35      |
| Table 3.8   | •     | Population at Census years 1871-1981, Estimated mid year                        | 24      |
| T 11 00     |       | Population 1996- 2007 and Actual Population 1998 - 2009.                        | 36      |
| Table 3.9   |       | Vital statistical Indicators of Jaffna District 1988 - 2009                     | 37      |
| Table 3.10  |       | Number of births registered by DS/AGA division, Registrar division and year     | 38      |
| Table 3.11  |       | Number of deaths registered by DS/AGA division, Registrar division and year     | 39      |
| Table 3.12  |       | Number of marriages registered by DS/AGA division, Registrar division and year  | 40      |
| Table 3.13  |       | Population by Grama Officer's Division, Gender and Age 2009                     | 41      |
| Map 3.1     | :     | Gender distribution and population density by DS/AGA division 2009              | 27      |
| Map 3.2 to  |       |                                                                                 |         |
| Map 3.16    | :     |                                                                                 | 51 - 65 |
| Chart 3.1   | :     | Population density by DS/AGA division and the gender distribution               | 31      |
| Chart 3.2   | :     | Population pyramid 2009                                                         | 31      |
| Chart 3.3   | :     | Sex ratio 1871 - 2009                                                           | 35      |
| Chart 3.4   | :     | Papulation by year 1997- 2009                                                   | `36     |
| Chart 3.5   | :     | Birth, Death and Infant mortality rate 1988 - 2009                              | 37      |
| Chart 3.6   | :     | Population by Grama Officer's Division 2009                                     | 50      |