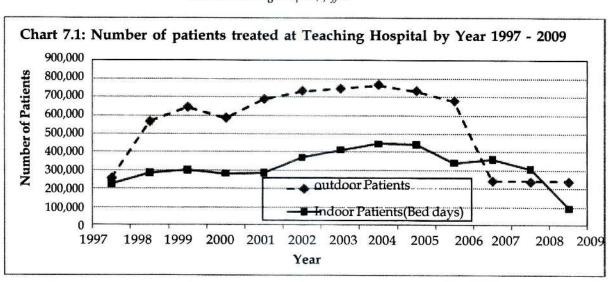

Chapter 7: Health

Chapter 8: Social Services

Chapter 9: Development Programmes

Chapter 10: General

| Chapter 1   | :     | Geographic Features                                                             | 3       |
|-------------|-------|---------------------------------------------------------------------------------|---------|
| Table 1.1   |       | Area of Laffna District by D.C. / A.C. Ala Division 2007                        |         |
| Table 1.1   |       | Area of Jaffna District by D.S / A.G.A's Division 2006                          | 5       |
| Table 1.2   |       | Mean annual and monthly rainfall 2002 - 09                                      | 5       |
| Table 1.3   | •     | Mean annual and monthly air Temperature 2002 - 09                               | 6       |
| Table 1.4   | •     | Mean annual and monthly Relative Humidity 2002 - 09                             | 6       |
|             |       | Mean wind speed by month 2001 - 09                                              | 7       |
| Table 1.6   |       | Land Use 1993 and 2003                                                          | 7       |
| Map 1.1     |       | DS/AGA Divisions of Jaffna District                                             | 1       |
| Chapter 2   | : 1   | Administrative Divisions                                                        | 8       |
| Table 2.1   |       | Divisional Secretariat/ Asst. Govt. Agent Division and Location                 | 10      |
| Table 2.2   |       | Local Authorities- Area and Location                                            | 11      |
| Table 2.2a  |       | Education Zones and Divisions                                                   | 11      |
| Table 2.2b: | •     | M.O.H divisions                                                                 |         |
| Table 2.2c  | 77.00 | Postal divisions                                                                | 11      |
| Table 2.2c  |       |                                                                                 | 11      |
| Table 2.3   |       | Number of Local Authorities and GO Divisions by DS/AGA Division 2009            | 12      |
| Table 2.4   |       | Administrative areas of Sri Lanka by District 2007                              | 12      |
| Table 2.5   |       | Municipal Council, Urban Council and Pradeshiya Sabhas of Jaffna District       | 13      |
|             |       | Number of Service Centers by Local authority 2009                               | 14      |
| Table 2.7   |       | List of DS/AGA division, Grama Officers Division and Villages - Jaffna District | 15      |
| Chapter 3   | :     | Demography                                                                      | 25      |
| Table 3.1   |       | Population by DS/AGA Division and Year 1971, 1981, 2001, 2007 and 2009          | 26      |
| Table 3.2   |       | Population by DS/AGA Division and Gender and Sex Ratio 2009                     | 26      |
| Table 3.3   |       | Area and Population Density 1971, 1981, 2001, 2007 & 2009                       | 29      |
| Table 3.4   |       | Number and percentage of Population by DS Divisions and Ethnicity 2009          | 29      |
| Table 3.4a  |       | Number and percentage of Population by DS Divisions and Religion 2009           |         |
| Table 3.4a  |       | Population by Sector 2007                                                       | 30      |
| Table 3.6   |       | Population of DS/AGA divisions by Age and gender 2009                           | 30      |
|             |       |                                                                                 | 32      |
| Table 3.7   | ٠     | Population by Year and Gender 1871 - 2009                                       | 35      |
| Table 3.8   | •     | Population at Census years 1871-1981, Estimated mid year                        | 24      |
| T 11 00     |       | Population 1996- 2007 and Actual Population 1998 - 2009.                        | 36      |
| Table 3.9   |       | Vital statistical Indicators of Jaffna District 1988 - 2009                     | 37      |
| Table 3.10  |       | Number of births registered by DS/AGA division, Registrar division and year     | 38      |
| Table 3.11  |       | Number of deaths registered by DS/AGA division, Registrar division and year     | 39      |
| Table 3.12  |       | Number of marriages registered by DS/AGA division, Registrar division and year  | 40      |
| Table 3.13  |       | Population by Grama Officer's Division, Gender and Age 2009                     | 41      |
| Map 3.1     | :     | Gender distribution and population density by DS/AGA division 2009              | 27      |
| Map 3.2 to  |       |                                                                                 |         |
| Map 3.16    | :     |                                                                                 | 51 - 65 |
| Chart 3.1   | :     | Population density by DS/AGA division and the gender distribution               | 31      |
| Chart 3.2   | :     | Population pyramid 2009                                                         | 31      |
| Chart 3.3   | :     | Sex ratio 1871 - 2009                                                           | 35      |
| Chart 3.4   | :     | Papulation by year 1997- 2009                                                   | `36     |
| Chart 3.5   | :     | Birth, Death and Infant mortality rate 1988 - 2009                              | 37      |
| Chart 3.6   | :     | Population by Grama Officer's Division 2009                                     | 50      |