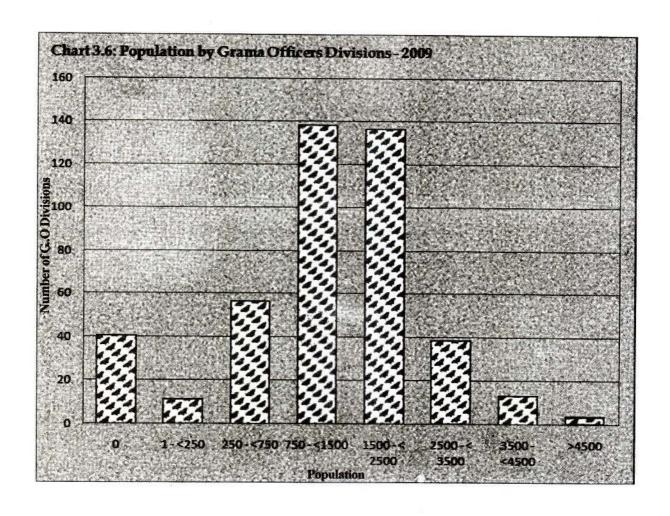

Chapter 7: Health

Chapter 8: Social Services

Chapter 9: Development Programmes

Chapter 10: General

| Chapter 1   | :     | Geographic Features                                                             | 3       |
|-------------|-------|---------------------------------------------------------------------------------|---------|
| Table 1.1   |       | Area of Laffna District by D.C. / A.C. Ala Division 2007                        |         |
| Table 1.1   |       | Area of Jaffna District by D.S / A.G.A's Division 2006                          | 5       |
| Table 1.2   |       | Mean annual and monthly rainfall 2002 - 09                                      | 5       |
| Table 1.3   | •     | Mean annual and monthly air Temperature 2002 - 09                               | 6       |
| Table 1.4   | •     | Mean annual and monthly Relative Humidity 2002 - 09                             | 6       |
|             |       | Mean wind speed by month 2001 - 09                                              | 7       |
| Table 1.6   |       | Land Use 1993 and 2003                                                          | 7       |
| Map 1.1     |       | DS/AGA Divisions of Jaffna District                                             | 1       |
| Chapter 2   | : 1   | Administrative Divisions                                                        | 8       |
| Table 2.1   |       | Divisional Secretariat/ Asst. Govt. Agent Division and Location                 | 10      |
| Table 2.2   |       | Local Authorities- Area and Location                                            | 11      |
| Table 2.2a  |       | Education Zones and Divisions                                                   | 11      |
| Table 2.2b: | •     | M.O.H divisions                                                                 |         |
| Table 2.2c  | 77.00 | Postal divisions                                                                | 11      |
| Table 2.2c  |       |                                                                                 | 11      |
| Table 2.3   |       | Number of Local Authorities and GO Divisions by DS/AGA Division 2009            | 12      |
| Table 2.4   |       | Administrative areas of Sri Lanka by District 2007                              | 12      |
| Table 2.5   |       | Municipal Council, Urban Council and Pradeshiya Sabhas of Jaffna District       | 13      |
|             |       | Number of Service Centers by Local authority 2009                               | 14      |
| Table 2.7   |       | List of DS/AGA division, Grama Officers Division and Villages - Jaffna District | 15      |
| Chapter 3   | :     | Demography                                                                      | 25      |
| Table 3.1   |       | Population by DS/AGA Division and Year 1971, 1981, 2001, 2007 and 2009          | 26      |
| Table 3.2   |       | Population by DS/AGA Division and Gender and Sex Ratio 2009                     | 26      |
| Table 3.3   |       | Area and Population Density 1971, 1981, 2001, 2007 & 2009                       | 29      |
| Table 3.4   |       | Number and percentage of Population by DS Divisions and Ethnicity 2009          | 29      |
| Table 3.4a  |       | Number and percentage of Population by DS Divisions and Religion 2009           |         |
| Table 3.4a  |       | Population by Sector 2007                                                       | 30      |
| Table 3.6   |       | Population of DS/AGA divisions by Age and gender 2009                           | 30      |
|             |       |                                                                                 | 32      |
| Table 3.7   | ٠     | Population by Year and Gender 1871 - 2009                                       | 35      |
| Table 3.8   | •     | Population at Census years 1871-1981, Estimated mid year                        | 24      |
| T 11 00     |       | Population 1996- 2007 and Actual Population 1998 - 2009.                        | 36      |
| Table 3.9   |       | Vital statistical Indicators of Jaffna District 1988 - 2009                     | 37      |
| Table 3.10  |       | Number of births registered by DS/AGA division, Registrar division and year     | 38      |
| Table 3.11  |       | Number of deaths registered by DS/AGA division, Registrar division and year     | 39      |
| Table 3.12  |       | Number of marriages registered by DS/AGA division, Registrar division and year  | 40      |
| Table 3.13  |       | Population by Grama Officer's Division, Gender and Age 2009                     | 41      |
| Map 3.1     | :     | Gender distribution and population density by DS/AGA division 2009              | 27      |
| Map 3.2 to  |       |                                                                                 |         |
| Map 3.16    | :     |                                                                                 | 51 - 65 |
| Chart 3.1   | :     | Population density by DS/AGA division and the gender distribution               | 31      |
| Chart 3.2   | :     | Population pyramid 2009                                                         | 31      |
| Chart 3.3   | :     | Sex ratio 1871 - 2009                                                           | 35      |
| Chart 3.4   | :     | Papulation by year 1997- 2009                                                   | `36     |
| Chart 3.5   | :     | Birth, Death and Infant mortality rate 1988 - 2009                              | 37      |
| Chart 3.6   | :     | Population by Grama Officer's Division 2009                                     | 50      |