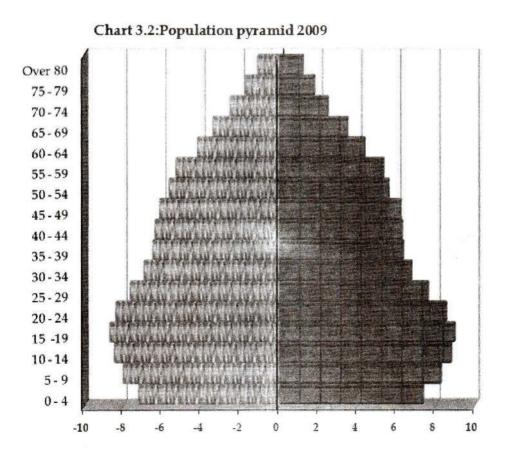

Chapter 7: Health

Chapter 8: Social Services

Chapter 9: Development Programmes

Chapter 10: General

| Chapter 1   | :     | Geographic Features                                                             | 3       |
|-------------|-------|---------------------------------------------------------------------------------|---------|
| Table 1.1   |       | Area of Laffna District by D.C. / A.C. Ala Division 2007                        |         |
| Table 1.1   |       | Area of Jaffna District by D.S / A.G.A's Division 2006                          | 5       |
| Table 1.2   |       | Mean annual and monthly rainfall 2002 - 09                                      | 5       |
| Table 1.3   | •     | Mean annual and monthly air Temperature 2002 - 09                               | 6       |
| Table 1.4   | •     | Mean annual and monthly Relative Humidity 2002 - 09                             | 6       |
|             |       | Mean wind speed by month 2001 - 09                                              | 7       |
| Table 1.6   |       | Land Use 1993 and 2003                                                          | 7       |
| Map 1.1     |       | DS/AGA Divisions of Jaffna District                                             | 1       |
| Chapter 2   | : 1   | Administrative Divisions                                                        | 8       |
| Table 2.1   |       | Divisional Secretariat/ Asst. Govt. Agent Division and Location                 | 10      |
| Table 2.2   |       | Local Authorities- Area and Location                                            | 11      |
| Table 2.2a  |       | Education Zones and Divisions                                                   | 11      |
| Table 2.2b: | •     | M.O.H divisions                                                                 |         |
| Table 2.2c  | 77.00 | Postal divisions                                                                | 11      |
| Table 2.2c  |       |                                                                                 | 11      |
| Table 2.3   |       | Number of Local Authorities and GO Divisions by DS/AGA Division 2009            | 12      |
| Table 2.4   |       | Administrative areas of Sri Lanka by District 2007                              | 12      |
| Table 2.5   |       | Municipal Council, Urban Council and Pradeshiya Sabhas of Jaffna District       | 13      |
|             |       | Number of Service Centers by Local authority 2009                               | 14      |
| Table 2.7   |       | List of DS/AGA division, Grama Officers Division and Villages - Jaffna District | 15      |
| Chapter 3   | :     | Demography                                                                      | 25      |
| Table 3.1   |       | Population by DS/AGA Division and Year 1971, 1981, 2001, 2007 and 2009          | 26      |
| Table 3.2   |       | Population by DS/AGA Division and Gender and Sex Ratio 2009                     | 26      |
| Table 3.3   |       | Area and Population Density 1971, 1981, 2001, 2007 & 2009                       | 29      |
| Table 3.4   |       | Number and percentage of Population by DS Divisions and Ethnicity 2009          | 29      |
| Table 3.4a  |       | Number and percentage of Population by DS Divisions and Religion 2009           |         |
| Table 3.4a  |       | Population by Sector 2007                                                       | 30      |
| Table 3.6   |       | Population of DS/AGA divisions by Age and gender 2009                           | 30      |
|             |       |                                                                                 | 32      |
| Table 3.7   | ٠     | Population by Year and Gender 1871 - 2009                                       | 35      |
| Table 3.8   | •     | Population at Census years 1871-1981, Estimated mid year                        | 24      |
| T 11 00     |       | Population 1996- 2007 and Actual Population 1998 - 2009.                        | 36      |
| Table 3.9   |       | Vital statistical Indicators of Jaffna District 1988 - 2009                     | 37      |
| Table 3.10  |       | Number of births registered by DS/AGA division, Registrar division and year     | 38      |
| Table 3.11  |       | Number of deaths registered by DS/AGA division, Registrar division and year     | 39      |
| Table 3.12  |       | Number of marriages registered by DS/AGA division, Registrar division and year  | 40      |
| Table 3.13  |       | Population by Grama Officer's Division, Gender and Age 2009                     | 41      |
| Map 3.1     | :     | Gender distribution and population density by DS/AGA division 2009              | 27      |
| Map 3.2 to  |       |                                                                                 |         |
| Map 3.16    | :     |                                                                                 | 51 - 65 |
| Chart 3.1   | :     | Population density by DS/AGA division and the gender distribution               | 31      |
| Chart 3.2   | :     | Population pyramid 2009                                                         | 31      |
| Chart 3.3   | :     | Sex ratio 1871 - 2009                                                           | 35      |
| Chart 3.4   | :     | Papulation by year 1997- 2009                                                   | `36     |
| Chart 3.5   | :     | Birth, Death and Infant mortality rate 1988 - 2009                              | 37      |
| Chart 3.6   | :     | Population by Grama Officer's Division 2009                                     | 50      |