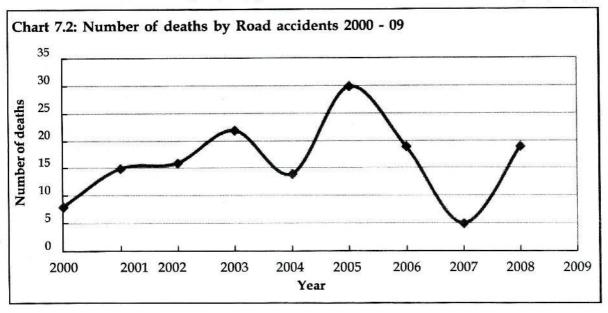

Chapter 7: Health

Chapter 8: Social Services

Chapter 9: Development Programmes

Chapter 10: General

| Chapter 1   | :     | Geographic Features                                                             | 3       |
|-------------|-------|---------------------------------------------------------------------------------|---------|
| Table 1.1   |       | Area of Laffna District by D.C. / A.C. Ala Division 2007                        |         |
| Table 1.1   |       | Area of Jaffna District by D.S / A.G.A's Division 2006                          | 5       |
| Table 1.2   |       | Mean annual and monthly rainfall 2002 - 09                                      | 5       |
| Table 1.3   | •     | Mean annual and monthly air Temperature 2002 - 09                               | 6       |
| Table 1.4   | •     | Mean annual and monthly Relative Humidity 2002 - 09                             | 6       |
|             |       | Mean wind speed by month 2001 - 09                                              | 7       |
| Table 1.6   |       | Land Use 1993 and 2003                                                          | 7       |
| Map 1.1     |       | DS/AGA Divisions of Jaffna District                                             | 1       |
| Chapter 2   | : 1   | Administrative Divisions                                                        | 8       |
| Table 2.1   |       | Divisional Secretariat/ Asst. Govt. Agent Division and Location                 | 10      |
| Table 2.2   |       | Local Authorities- Area and Location                                            | 11      |
| Table 2.2a  |       | Education Zones and Divisions                                                   | 11      |
| Table 2.2b: | •     | M.O.H divisions                                                                 |         |
| Table 2.2c  | 77.00 | Postal divisions                                                                | 11      |
| Table 2.2c  |       |                                                                                 | 11      |
| Table 2.3   |       | Number of Local Authorities and GO Divisions by DS/AGA Division 2009            | 12      |
| Table 2.4   |       | Administrative areas of Sri Lanka by District 2007                              | 12      |
| Table 2.5   |       | Municipal Council, Urban Council and Pradeshiya Sabhas of Jaffna District       | 13      |
|             |       | Number of Service Centers by Local authority 2009                               | 14      |
| Table 2.7   |       | List of DS/AGA division, Grama Officers Division and Villages - Jaffna District | 15      |
| Chapter 3   | :     | Demography                                                                      | 25      |
| Table 3.1   |       | Population by DS/AGA Division and Year 1971, 1981, 2001, 2007 and 2009          | 26      |
| Table 3.2   |       | Population by DS/AGA Division and Gender and Sex Ratio 2009                     | 26      |
| Table 3.3   |       | Area and Population Density 1971, 1981, 2001, 2007 & 2009                       | 29      |
| Table 3.4   |       | Number and percentage of Population by DS Divisions and Ethnicity 2009          | 29      |
| Table 3.4a  |       | Number and percentage of Population by DS Divisions and Religion 2009           |         |
| Table 3.4a  |       | Population by Sector 2007                                                       | 30      |
| Table 3.6   |       | Population of DS/AGA divisions by Age and gender 2009                           | 30      |
|             |       |                                                                                 | 32      |
| Table 3.7   | ٠     | Population by Year and Gender 1871 - 2009                                       | 35      |
| Table 3.8   | •     | Population at Census years 1871-1981, Estimated mid year                        | 24      |
| T 11 00     |       | Population 1996- 2007 and Actual Population 1998 - 2009.                        | 36      |
| Table 3.9   |       | Vital statistical Indicators of Jaffna District 1988 - 2009                     | 37      |
| Table 3.10  |       | Number of births registered by DS/AGA division, Registrar division and year     | 38      |
| Table 3.11  |       | Number of deaths registered by DS/AGA division, Registrar division and year     | 39      |
| Table 3.12  |       | Number of marriages registered by DS/AGA division, Registrar division and year  | 40      |
| Table 3.13  |       | Population by Grama Officer's Division, Gender and Age 2009                     | 41      |
| Map 3.1     | :     | Gender distribution and population density by DS/AGA division 2009              | 27      |
| Map 3.2 to  |       |                                                                                 |         |
| Map 3.16    | :     |                                                                                 | 51 - 65 |
| Chart 3.1   | :     | Population density by DS/AGA division and the gender distribution               | 31      |
| Chart 3.2   | :     | Population pyramid 2009                                                         | 31      |
| Chart 3.3   | :     | Sex ratio 1871 - 2009                                                           | 35      |
| Chart 3.4   | :     | Papulation by year 1997- 2009                                                   | `36     |
| Chart 3.5   | :     | Birth, Death and Infant mortality rate 1988 - 2009                              | 37      |
| Chart 3.6   | :     | Population by Grama Officer's Division 2009                                     | 50      |