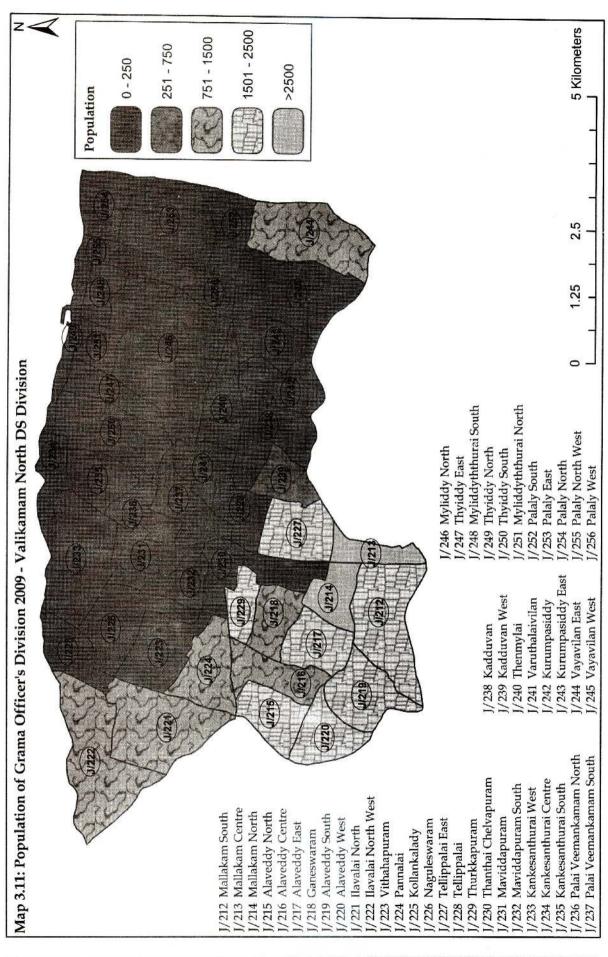

Chapter 7: Health

Chapter 8: Social Services

Chapter 9: Development Programmes

Chapter 10: General

| Chapter 1   | :     | Geographic Features                                                             | 3       |
|-------------|-------|---------------------------------------------------------------------------------|---------|
| Table 1.1   |       | Area of Laffna District by D.C. / A.C. Ala Division 2007                        |         |
| Table 1.1   |       | Area of Jaffna District by D.S / A.G.A's Division 2006                          | 5       |
| Table 1.2   |       | Mean annual and monthly rainfall 2002 - 09                                      | 5       |
| Table 1.3   | •     | Mean annual and monthly air Temperature 2002 - 09                               | 6       |
| Table 1.4   | •     | Mean annual and monthly Relative Humidity 2002 - 09                             | 6       |
|             |       | Mean wind speed by month 2001 - 09                                              | 7       |
| Table 1.6   |       | Land Use 1993 and 2003                                                          | 7       |
| Map 1.1     |       | DS/AGA Divisions of Jaffna District                                             | 1       |
| Chapter 2   | : 1   | Administrative Divisions                                                        | 8       |
| Table 2.1   |       | Divisional Secretariat/ Asst. Govt. Agent Division and Location                 | 10      |
| Table 2.2   |       | Local Authorities- Area and Location                                            | 11      |
| Table 2.2a  |       | Education Zones and Divisions                                                   | 11      |
| Table 2.2b: | •     | M.O.H divisions                                                                 |         |
| Table 2.2c  | 77.00 | Postal divisions                                                                | 11      |
| Table 2.2c  |       |                                                                                 | 11      |
| Table 2.3   |       | Number of Local Authorities and GO Divisions by DS/AGA Division 2009            | 12      |
| Table 2.4   |       | Administrative areas of Sri Lanka by District 2007                              | 12      |
| Table 2.5   |       | Municipal Council, Urban Council and Pradeshiya Sabhas of Jaffna District       | 13      |
|             |       | Number of Service Centers by Local authority 2009                               | 14      |
| Table 2.7   |       | List of DS/AGA division, Grama Officers Division and Villages - Jaffna District | 15      |
| Chapter 3   | :     | Demography                                                                      | 25      |
| Table 3.1   |       | Population by DS/AGA Division and Year 1971, 1981, 2001, 2007 and 2009          | 26      |
| Table 3.2   |       | Population by DS/AGA Division and Gender and Sex Ratio 2009                     | 26      |
| Table 3.3   |       | Area and Population Density 1971, 1981, 2001, 2007 & 2009                       | 29      |
| Table 3.4   |       | Number and percentage of Population by DS Divisions and Ethnicity 2009          | 29      |
| Table 3.4a  |       | Number and percentage of Population by DS Divisions and Religion 2009           |         |
| Table 3.4a  |       | Population by Sector 2007                                                       | 30      |
| Table 3.6   |       | Population of DS/AGA divisions by Age and gender 2009                           | 30      |
|             |       |                                                                                 | 32      |
| Table 3.7   | ٠     | Population by Year and Gender 1871 - 2009                                       | 35      |
| Table 3.8   | •     | Population at Census years 1871-1981, Estimated mid year                        | 24      |
| T 11 00     |       | Population 1996- 2007 and Actual Population 1998 - 2009.                        | 36      |
| Table 3.9   |       | Vital statistical Indicators of Jaffna District 1988 - 2009                     | 37      |
| Table 3.10  |       | Number of births registered by DS/AGA division, Registrar division and year     | 38      |
| Table 3.11  |       | Number of deaths registered by DS/AGA division, Registrar division and year     | 39      |
| Table 3.12  |       | Number of marriages registered by DS/AGA division, Registrar division and year  | 40      |
| Table 3.13  |       | Population by Grama Officer's Division, Gender and Age 2009                     | 41      |
| Map 3.1     | :     | Gender distribution and population density by DS/AGA division 2009              | 27      |
| Map 3.2 to  |       |                                                                                 |         |
| Map 3.16    | :     |                                                                                 | 51 - 65 |
| Chart 3.1   | :     | Population density by DS/AGA division and the gender distribution               | 31      |
| Chart 3.2   | :     | Population pyramid 2009                                                         | 31      |
| Chart 3.3   | :     | Sex ratio 1871 - 2009                                                           | 35      |
| Chart 3.4   | :     | Papulation by year 1997- 2009                                                   | `36     |
| Chart 3.5   | :     | Birth, Death and Infant mortality rate 1988 - 2009                              | 37      |
| Chart 3.6   | :     | Population by Grama Officer's Division 2009                                     | 50      |