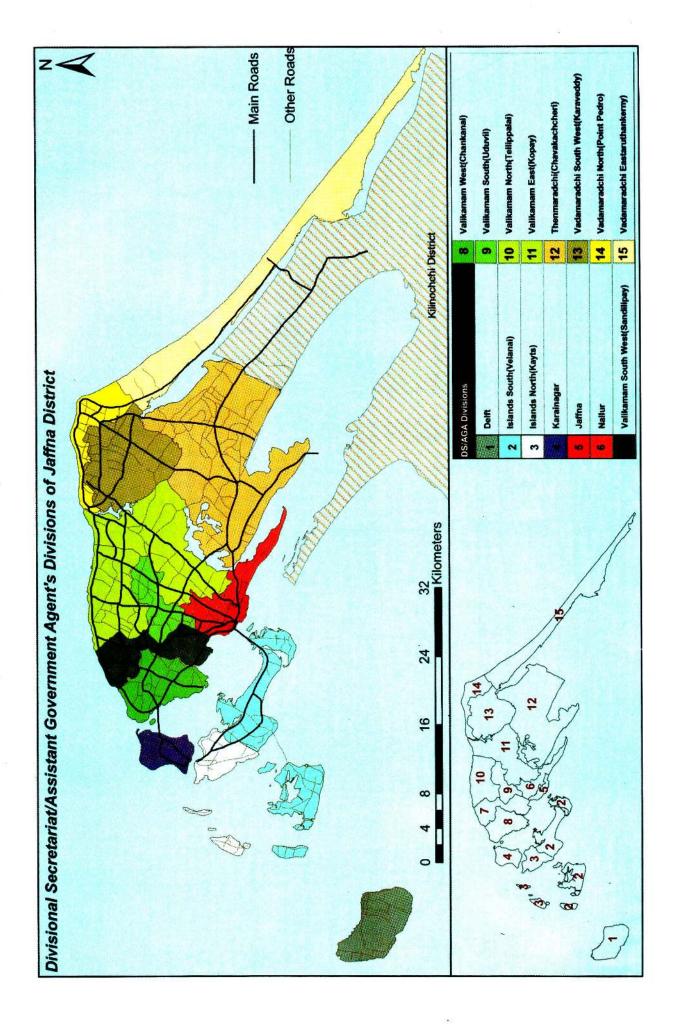

Chapter 7: Health

Chapter 8: Social Services

Chapter 9: Development Programmes

Chapter 10: General

| Chapter 1   | :     | Geographic Features                                                             | 3       |
|-------------|-------|---------------------------------------------------------------------------------|---------|
| Table 1.1   |       | Area of Laffna District by D.C. / A.C. Ala Division 2007                        |         |
| Table 1.1   |       | Area of Jaffna District by D.S / A.G.A's Division 2006                          | 5       |
| Table 1.2   |       | Mean annual and monthly rainfall 2002 - 09                                      | 5       |
| Table 1.3   | •     | Mean annual and monthly air Temperature 2002 - 09                               | 6       |
| Table 1.4   | •     | Mean annual and monthly Relative Humidity 2002 - 09                             | 6       |
|             |       | Mean wind speed by month 2001 - 09                                              | 7       |
| Table 1.6   |       | Land Use 1993 and 2003                                                          | 7       |
| Map 1.1     |       | DS/AGA Divisions of Jaffna District                                             | 1       |
| Chapter 2   | : 1   | Administrative Divisions                                                        | 8       |
| Table 2.1   |       | Divisional Secretariat/ Asst. Govt. Agent Division and Location                 | 10      |
| Table 2.2   |       | Local Authorities- Area and Location                                            | 11      |
| Table 2.2a  |       | Education Zones and Divisions                                                   | 11      |
| Table 2.2b: | •     | M.O.H divisions                                                                 |         |
| Table 2.2c  | 77.00 | Postal divisions                                                                | 11      |
| Table 2.2c  |       |                                                                                 | 11      |
| Table 2.3   |       | Number of Local Authorities and GO Divisions by DS/AGA Division 2009            | 12      |
| Table 2.4   |       | Administrative areas of Sri Lanka by District 2007                              | 12      |
| Table 2.5   |       | Municipal Council, Urban Council and Pradeshiya Sabhas of Jaffna District       | 13      |
|             |       | Number of Service Centers by Local authority 2009                               | 14      |
| Table 2.7   |       | List of DS/AGA division, Grama Officers Division and Villages - Jaffna District | 15      |
| Chapter 3   | :     | Demography                                                                      | 25      |
| Table 3.1   |       | Population by DS/AGA Division and Year 1971, 1981, 2001, 2007 and 2009          | 26      |
| Table 3.2   |       | Population by DS/AGA Division and Gender and Sex Ratio 2009                     | 26      |
| Table 3.3   |       | Area and Population Density 1971, 1981, 2001, 2007 & 2009                       | 29      |
| Table 3.4   |       | Number and percentage of Population by DS Divisions and Ethnicity 2009          | 29      |
| Table 3.4a  |       | Number and percentage of Population by DS Divisions and Religion 2009           |         |
| Table 3.4a  |       | Population by Sector 2007                                                       | 30      |
| Table 3.6   |       | Population of DS/AGA divisions by Age and gender 2009                           | 30      |
|             |       |                                                                                 | 32      |
| Table 3.7   | ٠     | Population by Year and Gender 1871 - 2009                                       | 35      |
| Table 3.8   | •     | Population at Census years 1871-1981, Estimated mid year                        | 24      |
| T 11 00     |       | Population 1996- 2007 and Actual Population 1998 - 2009.                        | 36      |
| Table 3.9   |       | Vital statistical Indicators of Jaffna District 1988 - 2009                     | 37      |
| Table 3.10  |       | Number of births registered by DS/AGA division, Registrar division and year     | 38      |
| Table 3.11  |       | Number of deaths registered by DS/AGA division, Registrar division and year     | 39      |
| Table 3.12  |       | Number of marriages registered by DS/AGA division, Registrar division and year  | 40      |
| Table 3.13  |       | Population by Grama Officer's Division, Gender and Age 2009                     | 41      |
| Map 3.1     | :     | Gender distribution and population density by DS/AGA division 2009              | 27      |
| Map 3.2 to  |       |                                                                                 |         |
| Map 3.16    | :     |                                                                                 | 51 - 65 |
| Chart 3.1   | :     | Population density by DS/AGA division and the gender distribution               | 31      |
| Chart 3.2   | :     | Population pyramid 2009                                                         | 31      |
| Chart 3.3   | :     | Sex ratio 1871 - 2009                                                           | 35      |
| Chart 3.4   | :     | Papulation by year 1997- 2009                                                   | `36     |
| Chart 3.5   | :     | Birth, Death and Infant mortality rate 1988 - 2009                              | 37      |
| Chart 3.6   | :     | Population by Grama Officer's Division 2009                                     | 50      |