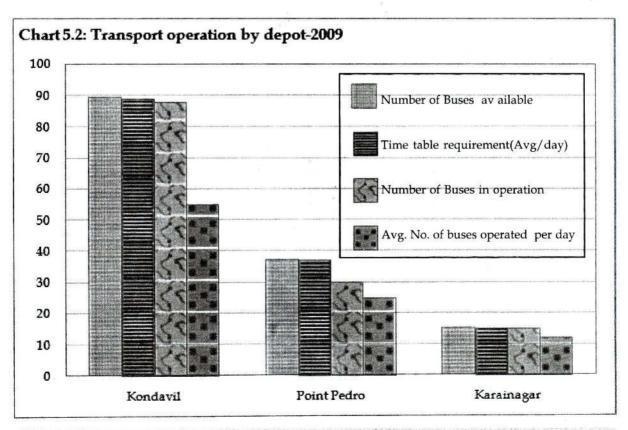

| 49.48       | 38.02      |
| 13  | Scheduled Km during the year                       | 5,812,131   | 2,369,805   | 1,140,759  |
| 14  | Operated Km during the year                        | 2,644,262   | 1,264,860   | 724,192    |
| 15  | No.of Passengers transported during the year       | 4,520,000   | 2,390,000   | 1,271,962  |
| 16  | Way bill Revenue in Rupees                         | 112         | 54          | 25         |
| 17  | Passenger Km during the year                       | 75,681,821  | 35,561,710  | 15,554,557 |
| 18  | Seat Km during the year                            | 159,921,590 | 67,322,934  | 35,026,620 |
| 19  | Total Revenue in rupees during the year            | 151         | 63          | 28         |

Source: Northern Region Transport Board Kondavil



Table 5.9: Sri Lanka Transport Board (North)

| Jaffna Depot | a | ffna | Depot |  |
|--------------|---|------|-------|--|
|--------------|---|------|-------|--|

| jatt     | na Depot                                                                |                               |