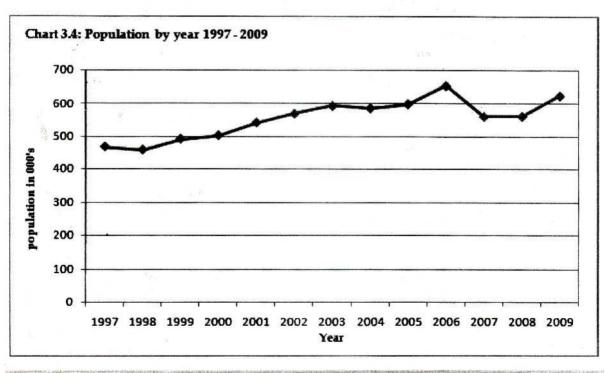

Chapter 7: Health

Chapter 8: Social Services

Chapter 9: Development Programmes

Chapter 10: General

| Chapter 1   | :     | Geographic Features                                                             | 3       |
|-------------|-------|---------------------------------------------------------------------------------|---------|
| Table 1.1   |       | Area of Laffna District by D.C. / A.C. Ala Division 2007                        |         |
| Table 1.1   |       | Area of Jaffna District by D.S / A.G.A's Division 2006                          | 5       |
| Table 1.2   |       | Mean annual and monthly rainfall 2002 - 09                                      | 5       |
| Table 1.3   | •     | Mean annual and monthly air Temperature 2002 - 09                               | 6       |
| Table 1.4   | •     | Mean annual and monthly Relative Humidity 2002 - 09                             | 6       |
|             |       | Mean wind speed by month 2001 - 09                                              | 7       |
| Table 1.6   |       | Land Use 1993 and 2003                                                          | 7       |
| Map 1.1     |       | DS/AGA Divisions of Jaffna District                                             | 1       |
| Chapter 2   | : 1   | Administrative Divisions                                                        | 8       |
| Table 2.1   |       | Divisional Secretariat/ Asst. Govt. Agent Division and Location                 | 10      |
| Table 2.2   |       | Local Authorities- Area and Location                                            | 11      |
| Table 2.2a  |       | Education Zones and Divisions                                                   | 11      |
| Table 2.2b: | •     | M.O.H divisions                                                                 |         |
| Table 2.2c  | 77.00 | Postal divisions                                                                | 11      |
| Table 2.2c  |       |                                                                                 | 11      |
| Table 2.3   |       | Number of Local Authorities and GO Divisions by DS/AGA Division 2009            | 12      |
| Table 2.4   |       | Administrative areas of Sri Lanka by District 2007                              | 12      |
| Table 2.5   |       | Municipal Council, Urban Council and Pradeshiya Sabhas of Jaffna District       | 13      |
|             |       | Number of Service Centers by Local authority 2009                               | 14      |
| Table 2.7   |       | List of DS/AGA division, Grama Officers Division and Villages - Jaffna District | 15      |
| Chapter 3   | :     | Demography                                                                      | 25      |
| Table 3.1   |       | Population by DS/AGA Division and Year 1971, 1981, 2001, 2007 and 2009          | 26      |
| Table 3.2   |       | Population by DS/AGA Division and Gender and Sex Ratio 2009                     | 26      |
| Table 3.3   |       | Area and Population Density 1971, 1981, 2001, 2007 & 2009                       | 29      |
| Table 3.4   |       | Number and percentage of Population by DS Divisions and Ethnicity 2009          | 29      |
| Table 3.4a  |       | Number and percentage of Population by DS Divisions and Religion 2009           |         |
| Table 3.4a  |       | Population by Sector 2007                                                       | 30      |
| Table 3.6   |       | Population of DS/AGA divisions by Age and gender 2009                           | 30      |
|             |       |                                                                                 | 32      |
| Table 3.7   | ٠     | Population by Year and Gender 1871 - 2009                                       | 35      |
| Table 3.8   | •     | Population at Census years 1871-1981, Estimated mid year                        | 24      |
| T 11 00     |       | Population 1996- 2007 and Actual Population 1998 - 2009.                        | 36      |
| Table 3.9   |       | Vital statistical Indicators of Jaffna District 1988 - 2009                     | 37      |
| Table 3.10  |       | Number of births registered by DS/AGA division, Registrar division and year     | 38      |
| Table 3.11  |       | Number of deaths registered by DS/AGA division, Registrar division and year     | 39      |
| Table 3.12  |       | Number of marriages registered by DS/AGA division, Registrar division and year  | 40      |
| Table 3.13  |       | Population by Grama Officer's Division, Gender and Age 2009                     | 41      |
| Map 3.1     | :     | Gender distribution and population density by DS/AGA division 2009              | 27      |
| Map 3.2 to  |       |                                                                                 |         |
| Map 3.16    | :     |                                                                                 | 51 - 65 |
| Chart 3.1   | :     | Population density by DS/AGA division and the gender distribution               | 31      |
| Chart 3.2   | :     | Population pyramid 2009                                                         | 31      |
| Chart 3.3   | :     | Sex ratio 1871 - 2009                                                           | 35      |
| Chart 3.4   | :     | Papulation by year 1997- 2009                                                   | `36     |
| Chart 3.5   | :     | Birth, Death and Infant mortality rate 1988 - 2009                              | 37      |
| Chart 3.6   | :     | Population by Grama Officer's Division 2009                                     | 50      |