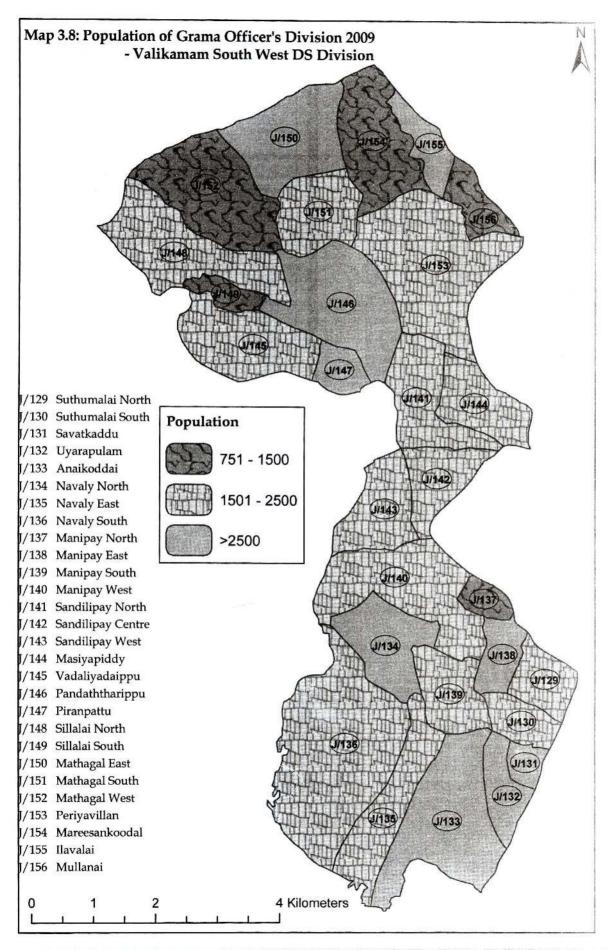

Chapter 7: Health

Chapter 8: Social Services

Chapter 9: Development Programmes

Chapter 10: General

| Chapter 1   | :     | Geographic Features                                                             | 3       |
|-------------|-------|---------------------------------------------------------------------------------|---------|
| Table 1.1   |       | Area of Laffna District by D.C. / A.C. Ala Division 2007                        |         |
| Table 1.1   |       | Area of Jaffna District by D.S / A.G.A's Division 2006                          | 5       |
| Table 1.2   |       | Mean annual and monthly rainfall 2002 - 09                                      | 5       |
| Table 1.3   | •     | Mean annual and monthly air Temperature 2002 - 09                               | 6       |
| Table 1.4   | •     | Mean annual and monthly Relative Humidity 2002 - 09                             | 6       |
|             |       | Mean wind speed by month 2001 - 09                                              | 7       |
| Table 1.6   |       | Land Use 1993 and 2003                                                          | 7       |
| Map 1.1     |       | DS/AGA Divisions of Jaffna District                                             | 1       |
| Chapter 2   | : 1   | Administrative Divisions                                                        | 8       |
| Table 2.1   |       | Divisional Secretariat/ Asst. Govt. Agent Division and Location                 | 10      |
| Table 2.2   |       | Local Authorities- Area and Location                                            | 11      |
| Table 2.2a  |       | Education Zones and Divisions                                                   | 11      |
| Table 2.2b: | •     | M.O.H divisions                                                                 |         |
| Table 2.2c  | 77.00 | Postal divisions                                                                | 11      |
| Table 2.2c  |       |                                                                                 | 11      |
| Table 2.3   |       | Number of Local Authorities and GO Divisions by DS/AGA Division 2009            | 12      |
| Table 2.4   |       | Administrative areas of Sri Lanka by District 2007                              | 12      |
| Table 2.5   |       | Municipal Council, Urban Council and Pradeshiya Sabhas of Jaffna District       | 13      |
|             |       | Number of Service Centers by Local authority 2009                               | 14      |
| Table 2.7   |       | List of DS/AGA division, Grama Officers Division and Villages - Jaffna District | 15      |
| Chapter 3   | :     | Demography                                                                      | 25      |
| Table 3.1   |       | Population by DS/AGA Division and Year 1971, 1981, 2001, 2007 and 2009          | 26      |
| Table 3.2   |       | Population by DS/AGA Division and Gender and Sex Ratio 2009                     | 26      |
| Table 3.3   |       | Area and Population Density 1971, 1981, 2001, 2007 & 2009                       | 29      |
| Table 3.4   |       | Number and percentage of Population by DS Divisions and Ethnicity 2009          | 29      |
| Table 3.4a  |       | Number and percentage of Population by DS Divisions and Religion 2009           |         |
| Table 3.4a  |       | Population by Sector 2007                                                       | 30      |
| Table 3.6   |       | Population of DS/AGA divisions by Age and gender 2009                           | 30      |
|             |       |                                                                                 | 32      |
| Table 3.7   | ٠     | Population by Year and Gender 1871 - 2009                                       | 35      |
| Table 3.8   | •     | Population at Census years 1871-1981, Estimated mid year                        | 24      |
| T 11 00     |       | Population 1996- 2007 and Actual Population 1998 - 2009.                        | 36      |
| Table 3.9   |       | Vital statistical Indicators of Jaffna District 1988 - 2009                     | 37      |
| Table 3.10  |       | Number of births registered by DS/AGA division, Registrar division and year     | 38      |
| Table 3.11  |       | Number of deaths registered by DS/AGA division, Registrar division and year     | 39      |
| Table 3.12  |       | Number of marriages registered by DS/AGA division, Registrar division and year  | 40      |
| Table 3.13  |       | Population by Grama Officer's Division, Gender and Age 2009                     | 41      |
| Map 3.1     | :     | Gender distribution and population density by DS/AGA division 2009              | 27      |
| Map 3.2 to  |       |                                                                                 |         |
| Map 3.16    | :     |                                                                                 | 51 - 65 |
| Chart 3.1   | :     | Population density by DS/AGA division and the gender distribution               | 31      |
| Chart 3.2   | :     | Population pyramid 2009                                                         | 31      |
| Chart 3.3   | :     | Sex ratio 1871 - 2009                                                           | 35      |
| Chart 3.4   | :     | Papulation by year 1997- 2009                                                   | `36     |
| Chart 3.5   | :     | Birth, Death and Infant mortality rate 1988 - 2009                              | 37      |
| Chart 3.6   | :     | Population by Grama Officer's Division 2009                                     | 50      |