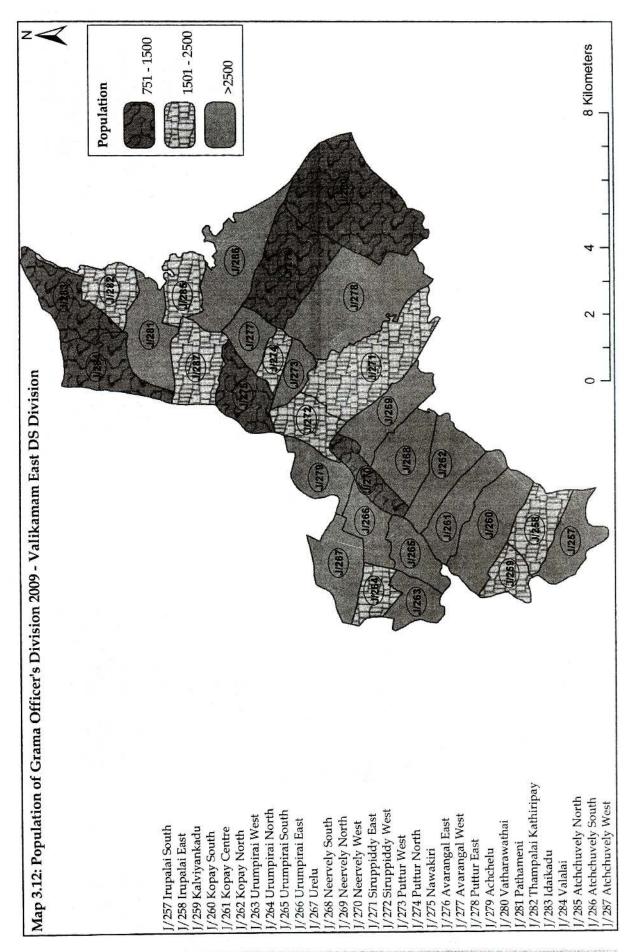

Chapter 7: Health

Chapter 8: Social Services

Chapter 9: Development Programmes

Chapter 10: General

| Chapter 1   | :     | Geographic Features                                                             | 3       |
|-------------|-------|---------------------------------------------------------------------------------|---------|
| Table 1.1   |       | Area of Laffna District by D.C. / A.C. Ala Division 2007                        |         |
| Table 1.1   |       | Area of Jaffna District by D.S / A.G.A's Division 2006                          | 5       |
| Table 1.2   |       | Mean annual and monthly rainfall 2002 - 09                                      | 5       |
| Table 1.3   | •     | Mean annual and monthly air Temperature 2002 - 09                               | 6       |
| Table 1.4   | •     | Mean annual and monthly Relative Humidity 2002 - 09                             | 6       |
|             |       | Mean wind speed by month 2001 - 09                                              | 7       |
| Table 1.6   |       | Land Use 1993 and 2003                                                          | 7       |
| Map 1.1     |       | DS/AGA Divisions of Jaffna District                                             | 1       |
| Chapter 2   | : 1   | Administrative Divisions                                                        | 8       |
| Table 2.1   |       | Divisional Secretariat/ Asst. Govt. Agent Division and Location                 | 10      |
| Table 2.2   |       | Local Authorities- Area and Location                                            | 11      |
| Table 2.2a  |       | Education Zones and Divisions                                                   | 11      |
| Table 2.2b: | •     | M.O.H divisions                                                                 |         |
| Table 2.2c  | 77.00 | Postal divisions                                                                | 11      |
| Table 2.2c  |       |                                                                                 | 11      |
| Table 2.3   |       | Number of Local Authorities and GO Divisions by DS/AGA Division 2009            | 12      |
| Table 2.4   |       | Administrative areas of Sri Lanka by District 2007                              | 12      |
| Table 2.5   |       | Municipal Council, Urban Council and Pradeshiya Sabhas of Jaffna District       | 13      |
|             |       | Number of Service Centers by Local authority 2009                               | 14      |
| Table 2.7   |       | List of DS/AGA division, Grama Officers Division and Villages - Jaffna District | 15      |
| Chapter 3   | :     | Demography                                                                      | 25      |
| Table 3.1   |       | Population by DS/AGA Division and Year 1971, 1981, 2001, 2007 and 2009          | 26      |
| Table 3.2   |       | Population by DS/AGA Division and Gender and Sex Ratio 2009                     | 26      |
| Table 3.3   |       | Area and Population Density 1971, 1981, 2001, 2007 & 2009                       | 29      |
| Table 3.4   |       | Number and percentage of Population by DS Divisions and Ethnicity 2009          | 29      |
| Table 3.4a  |       | Number and percentage of Population by DS Divisions and Religion 2009           |         |
| Table 3.4a  |       | Population by Sector 2007                                                       | 30      |
| Table 3.6   |       | Population of DS/AGA divisions by Age and gender 2009                           | 30      |
|             |       |                                                                                 | 32      |
| Table 3.7   | ٠     | Population by Year and Gender 1871 - 2009                                       | 35      |
| Table 3.8   | •     | Population at Census years 1871-1981, Estimated mid year                        | 24      |
| T 11 00     |       | Population 1996- 2007 and Actual Population 1998 - 2009.                        | 36      |
| Table 3.9   |       | Vital statistical Indicators of Jaffna District 1988 - 2009                     | 37      |
| Table 3.10  |       | Number of births registered by DS/AGA division, Registrar division and year     | 38      |
| Table 3.11  |       | Number of deaths registered by DS/AGA division, Registrar division and year     | 39      |
| Table 3.12  |       | Number of marriages registered by DS/AGA division, Registrar division and year  | 40      |
| Table 3.13  |       | Population by Grama Officer's Division, Gender and Age 2009                     | 41      |
| Map 3.1     | :     | Gender distribution and population density by DS/AGA division 2009              | 27      |
| Map 3.2 to  |       |                                                                                 |         |
| Map 3.16    | :     |                                                                                 | 51 - 65 |
| Chart 3.1   | :     | Population density by DS/AGA division and the gender distribution               | 31      |
| Chart 3.2   | :     | Population pyramid 2009                                                         | 31      |
| Chart 3.3   | :     | Sex ratio 1871 - 2009                                                           | 35      |
| Chart 3.4   | :     | Papulation by year 1997- 2009                                                   | `36     |
| Chart 3.5   | :     | Birth, Death and Infant mortality rate 1988 - 2009                              | 37      |
| Chart 3.6   | :     | Population by Grama Officer's Division 2009                                     | 50      |