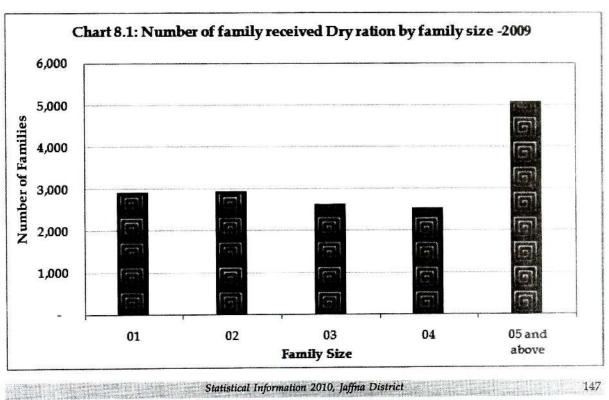

|
| 11  | Valikamam East          | 450   | 442      | 389       | 343   | 662             | 2,286                 |
| 12  | Thenmarachchy           | 115   | 132      | 117       | 129   | 303             | 796                   |
| 13  | Vadamarachchy SouthWest | 77    | 78       | 68        | 66    | 154             | 443                   |
| 14  | Vadamarachchy North     | 301   | 287      | 288       | 285   | 570             | 1,731                 |
| 15  | Vadamarachchy East      | 46    | 40       | 24        | 33    | 69              | 212                   |
|     | Total                   | 2,876 | 2,891    | 2,578     | 2,500 | 5,025           | 15,870                |

Source: District Relief, Rehabilitation and Reconciliation Secretariat, Secretariat, Jaffna



Table 8.2: Particulars of resettled internal displaced population, 2004 - 09

| In Nos |                 | bers                              | 14      | 405           | 410           | 477        | 5926     | 5279     | 6207                 | 5309           | 10512           | 6,784           | 8121           | 2958          | 1644                     | 6191                | 517                | 107.03  |
|--------|-----------------|-----------------------------------|---------|---------------|---------------|------------|----------|----------|----------------------|----------------|-----------------|-----------------|----------------|---------------|--------------------------|---------------------|--------------------|---------|
| In     | 2009            | Mem