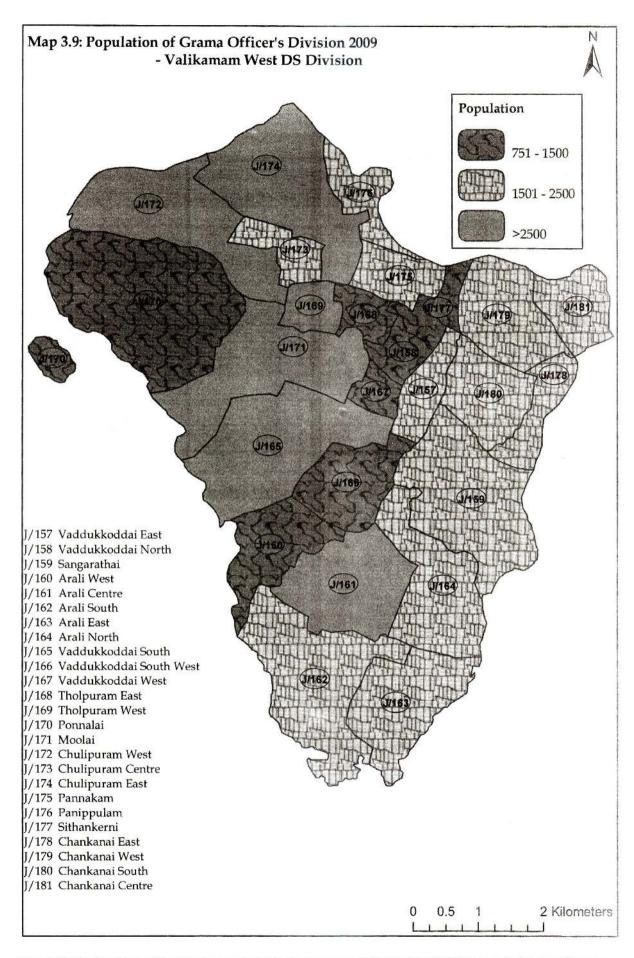

Chapter 7: Health

Chapter 8: Social Services

Chapter 9: Development Programmes

Chapter 10: General

| Chapter 1   | :     | Geographic Features                                                             | 3       |
|-------------|-------|---------------------------------------------------------------------------------|---------|
| Table 1.1   |       | Area of Laffna District by D.C. / A.C. Ala Division 2007                        |         |
| Table 1.1   |       | Area of Jaffna District by D.S / A.G.A's Division 2006                          | 5       |
| Table 1.2   |       | Mean annual and monthly rainfall 2002 - 09                                      | 5       |
| Table 1.3   | •     | Mean annual and monthly air Temperature 2002 - 09                               | 6       |
| Table 1.4   | •     | Mean annual and monthly Relative Humidity 2002 - 09                             | 6       |
|             |       | Mean wind speed by month 2001 - 09                                              | 7       |
| Table 1.6   |       | Land Use 1993 and 2003                                                          | 7       |
| Map 1.1     |       | DS/AGA Divisions of Jaffna District                                             | 1       |
| Chapter 2   | : 1   | Administrative Divisions                                                        | 8       |
| Table 2.1   |       | Divisional Secretariat/ Asst. Govt. Agent Division and Location                 | 10      |
| Table 2.2   |       | Local Authorities- Area and Location                                            | 11      |
| Table 2.2a  |       | Education Zones and Divisions                                                   | 11      |
| Table 2.2b: | •     | M.O.H divisions                                                                 |         |
| Table 2.2c  | 77.00 | Postal divisions                                                                | 11      |
| Table 2.2c  |       |                                                                                 | 11      |
| Table 2.3   |       | Number of Local Authorities and GO Divisions by DS/AGA Division 2009            | 12      |
| Table 2.4   |       | Administrative areas of Sri Lanka by District 2007                              | 12      |
| Table 2.5   |       | Municipal Council, Urban Council and Pradeshiya Sabhas of Jaffna District       | 13      |
|             |       | Number of Service Centers by Local authority 2009                               | 14      |
| Table 2.7   |       | List of DS/AGA division, Grama Officers Division and Villages - Jaffna District | 15      |
| Chapter 3   | :     | Demography                                                                      | 25      |
| Table 3.1   |       | Population by DS/AGA Division and Year 1971, 1981, 2001, 2007 and 2009          | 26      |
| Table 3.2   |       | Population by DS/AGA Division and Gender and Sex Ratio 2009                     | 26      |
| Table 3.3   |       | Area and Population Density 1971, 1981, 2001, 2007 & 2009                       | 29      |
| Table 3.4   |       | Number and percentage of Population by DS Divisions and Ethnicity 2009          | 29      |
| Table 3.4a  |       | Number and percentage of Population by DS Divisions and Religion 2009           |         |
| Table 3.4a  |       | Population by Sector 2007                                                       | 30      |
| Table 3.6   |       | Population of DS/AGA divisions by Age and gender 2009                           | 30      |
|             |       |                                                                                 | 32      |
| Table 3.7   | ٠     | Population by Year and Gender 1871 - 2009                                       | 35      |
| Table 3.8   | •     | Population at Census years 1871-1981, Estimated mid year                        | 24      |
| T 11 00     |       | Population 1996- 2007 and Actual Population 1998 - 2009.                        | 36      |
| Table 3.9   |       | Vital statistical Indicators of Jaffna District 1988 - 2009                     | 37      |
| Table 3.10  |       | Number of births registered by DS/AGA division, Registrar division and year     | 38      |
| Table 3.11  |       | Number of deaths registered by DS/AGA division, Registrar division and year     | 39      |
| Table 3.12  |       | Number of marriages registered by DS/AGA division, Registrar division and year  | 40      |
| Table 3.13  |       | Population by Grama Officer's Division, Gender and Age 2009                     | 41      |
| Map 3.1     | :     | Gender distribution and population density by DS/AGA division 2009              | 27      |
| Map 3.2 to  |       |                                                                                 |         |
| Map 3.16    | :     |                                                                                 | 51 - 65 |
| Chart 3.1   | :     | Population density by DS/AGA division and the gender distribution               | 31      |
| Chart 3.2   | :     | Population pyramid 2009                                                         | 31      |
| Chart 3.3   | :     | Sex ratio 1871 - 2009                                                           | 35      |
| Chart 3.4   | :     | Papulation by year 1997- 2009                                                   | `36     |
| Chart 3.5   | :     | Birth, Death and Infant mortality rate 1988 - 2009                              | 37      |
| Chart 3.6   | :     | Population by Grama Officer's Division 2009                                     | 50      |