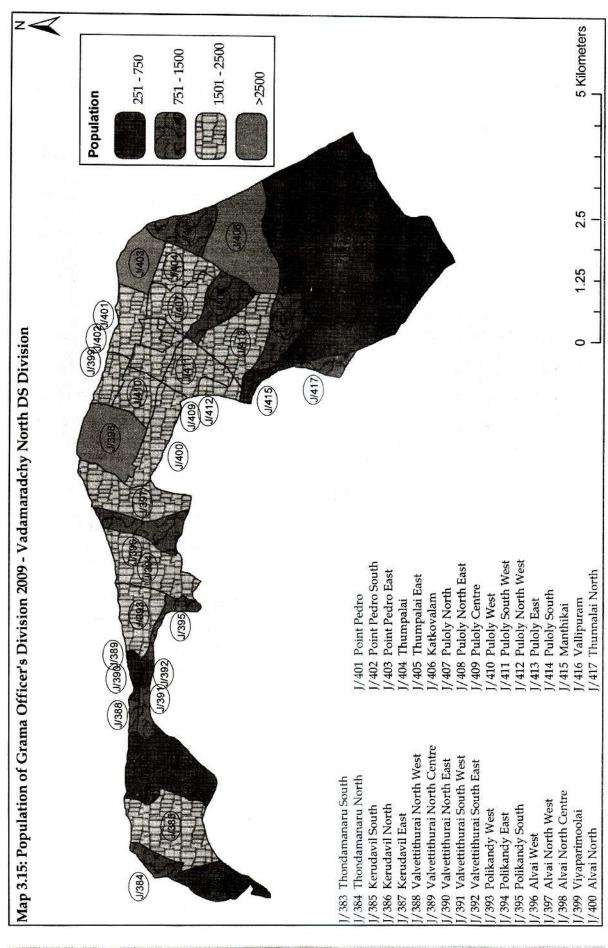

Chapter 7: Health

Chapter 8: Social Services

Chapter 9: Development Programmes

Chapter 10: General

| Chapter 1   | :     | Geographic Features                                                             | 3       |
|-------------|-------|---------------------------------------------------------------------------------|---------|
| Table 1.1   |       | Area of Laffna District by D.C. / A.C. Ala Division 2007                        |         |
| Table 1.1   |       | Area of Jaffna District by D.S / A.G.A's Division 2006                          | 5       |
| Table 1.2   |       | Mean annual and monthly rainfall 2002 - 09                                      | 5       |
| Table 1.3   | •     | Mean annual and monthly air Temperature 2002 - 09                               | 6       |
| Table 1.4   | •     | Mean annual and monthly Relative Humidity 2002 - 09                             | 6       |
|             |       | Mean wind speed by month 2001 - 09                                              | 7       |
| Table 1.6   |       | Land Use 1993 and 2003                                                          | 7       |
| Map 1.1     |       | DS/AGA Divisions of Jaffna District                                             | 1       |
| Chapter 2   | : 1   | Administrative Divisions                                                        | 8       |
| Table 2.1   |       | Divisional Secretariat/ Asst. Govt. Agent Division and Location                 | 10      |
| Table 2.2   |       | Local Authorities- Area and Location                                            | 11      |
| Table 2.2a  |       | Education Zones and Divisions                                                   | 11      |
| Table 2.2b: | •     | M.O.H divisions                                                                 |         |
| Table 2.2c  | 77.00 | Postal divisions                                                                | 11      |
| Table 2.2c  |       |                                                                                 | 11      |
| Table 2.3   |       | Number of Local Authorities and GO Divisions by DS/AGA Division 2009            | 12      |
| Table 2.4   |       | Administrative areas of Sri Lanka by District 2007                              | 12      |
| Table 2.5   |       | Municipal Council, Urban Council and Pradeshiya Sabhas of Jaffna District       | 13      |
|             |       | Number of Service Centers by Local authority 2009                               | 14      |
| Table 2.7   |       | List of DS/AGA division, Grama Officers Division and Villages - Jaffna District | 15      |
| Chapter 3   | :     | Demography                                                                      | 25      |
| Table 3.1   |       | Population by DS/AGA Division and Year 1971, 1981, 2001, 2007 and 2009          | 26      |
| Table 3.2   |       | Population by DS/AGA Division and Gender and Sex Ratio 2009                     | 26      |
| Table 3.3   |       | Area and Population Density 1971, 1981, 2001, 2007 & 2009                       | 29      |
| Table 3.4   |       | Number and percentage of Population by DS Divisions and Ethnicity 2009          | 29      |
| Table 3.4a  |       | Number and percentage of Population by DS Divisions and Religion 2009           |         |
| Table 3.4a  |       | Population by Sector 2007                                                       | 30      |
| Table 3.6   |       | Population of DS/AGA divisions by Age and gender 2009                           | 30      |
|             |       |                                                                                 | 32      |
| Table 3.7   | ٠     | Population by Year and Gender 1871 - 2009                                       | 35      |
| Table 3.8   | •     | Population at Census years 1871-1981, Estimated mid year                        | 24      |
| T 11 00     |       | Population 1996- 2007 and Actual Population 1998 - 2009.                        | 36      |
| Table 3.9   |       | Vital statistical Indicators of Jaffna District 1988 - 2009                     | 37      |
| Table 3.10  |       | Number of births registered by DS/AGA division, Registrar division and year     | 38      |
| Table 3.11  |       | Number of deaths registered by DS/AGA division, Registrar division and year     | 39      |
| Table 3.12  |       | Number of marriages registered by DS/AGA division, Registrar division and year  | 40      |
| Table 3.13  |       | Population by Grama Officer's Division, Gender and Age 2009                     | 41      |
| Map 3.1     | :     | Gender distribution and population density by DS/AGA division 2009              | 27      |
| Map 3.2 to  |       |                                                                                 |         |
| Map 3.16    | :     |                                                                                 | 51 - 65 |
| Chart 3.1   | :     | Population density by DS/AGA division and the gender distribution               | 31      |
| Chart 3.2   | :     | Population pyramid 2009                                                         | 31      |
| Chart 3.3   | :     | Sex ratio 1871 - 2009                                                           | 35      |
| Chart 3.4   | :     | Papulation by year 1997- 2009                                                   | `36     |
| Chart 3.5   | :     | Birth, Death and Infant mortality rate 1988 - 2009                              | 37      |
| Chart 3.6   | :     | Population by Grama Officer's Division 2009                                     | 50      |