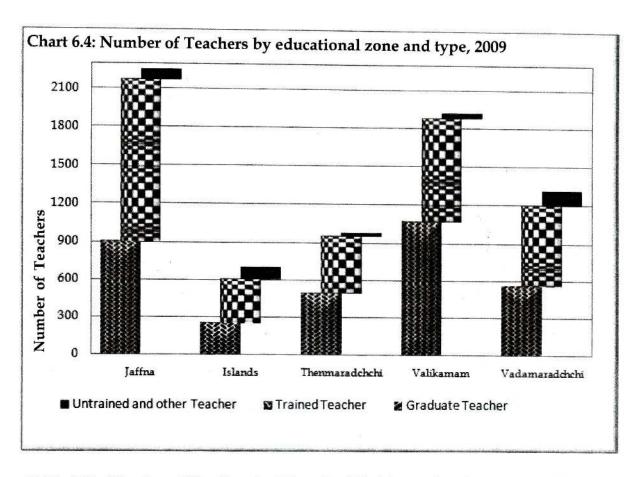

| 10207       | 2033  | 6750         | 0200  | 0.000        | 0000     | 60064 | 400000 |

Source: Zonal Education offices



Table 6.11: Number of Teachers by Education Division and major category, 2009

| Edu. Zone                                                                                                      | Edu. Division  | Graduate<br>Teacher | Trained<br>Teacher | Untrained<br>Teacher | Trainee<br>Teacher | Other<br>Teachers | Total |
|----------------------------------------------------------------------------------------------------------------|----------------|---------------------|--------------------|----------------------|--------------------|-------------------|-------|
| Jaffna                                                                                                         | Jaffna         | 382                 | 441                | 37                   | 0                  | 16