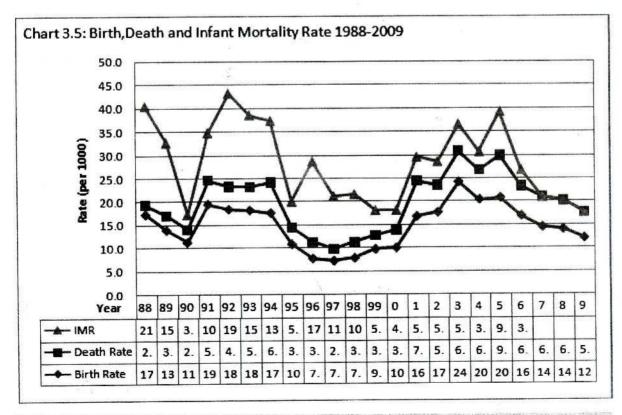

Chapter 7: Health

Chapter 8: Social Services

Chapter 9: Development Programmes

Chapter 10: General

| Chapter 1   | :     | Geographic Features                                                             | 3       |
|-------------|-------|---------------------------------------------------------------------------------|---------|
| Table 1.1   |       | Area of Laffna District by D.C. / A.C. Ala Division 2007                        |         |
| Table 1.1   |       | Area of Jaffna District by D.S / A.G.A's Division 2006                          | 5       |
| Table 1.2   |       | Mean annual and monthly rainfall 2002 - 09                                      | 5       |
| Table 1.3   | •     | Mean annual and monthly air Temperature 2002 - 09                               | 6       |
| Table 1.4   | •     | Mean annual and monthly Relative Humidity 2002 - 09                             | 6       |
|             |       | Mean wind speed by month 2001 - 09                                              | 7       |
| Table 1.6   |       | Land Use 1993 and 2003                                                          | 7       |
| Map 1.1     |       | DS/AGA Divisions of Jaffna District                                             | 1       |
| Chapter 2   | : 1   | Administrative Divisions                                                        | 8       |
| Table 2.1   |       | Divisional Secretariat/ Asst. Govt. Agent Division and Location                 | 10      |
| Table 2.2   |       | Local Authorities- Area and Location                                            | 11      |
| Table 2.2a  |       | Education Zones and Divisions                                                   | 11      |
| Table 2.2b: | •     | M.O.H divisions                                                                 |         |
| Table 2.2c  | 77.00 | Postal divisions                                                                | 11      |
| Table 2.2c  |       |                                                                                 | 11      |
| Table 2.3   |       | Number of Local Authorities and GO Divisions by DS/AGA Division 2009            | 12      |
| Table 2.4   |       | Administrative areas of Sri Lanka by District 2007                              | 12      |
| Table 2.5   |       | Municipal Council, Urban Council and Pradeshiya Sabhas of Jaffna District       | 13      |
|             |       | Number of Service Centers by Local authority 2009                               | 14      |
| Table 2.7   |       | List of DS/AGA division, Grama Officers Division and Villages - Jaffna District | 15      |
| Chapter 3   | :     | Demography                                                                      | 25      |
| Table 3.1   |       | Population by DS/AGA Division and Year 1971, 1981, 2001, 2007 and 2009          | 26      |
| Table 3.2   |       | Population by DS/AGA Division and Gender and Sex Ratio 2009                     | 26      |
| Table 3.3   |       | Area and Population Density 1971, 1981, 2001, 2007 & 2009                       | 29      |
| Table 3.4   |       | Number and percentage of Population by DS Divisions and Ethnicity 2009          | 29      |
| Table 3.4a  |       | Number and percentage of Population by DS Divisions and Religion 2009           |         |
| Table 3.4a  |       | Population by Sector 2007                                                       | 30      |
| Table 3.6   |       | Population of DS/AGA divisions by Age and gender 2009                           | 30      |
|             |       |                                                                                 | 32      |
| Table 3.7   | ٠     | Population by Year and Gender 1871 - 2009                                       | 35      |
| Table 3.8   | •     | Population at Census years 1871-1981, Estimated mid year                        | 24      |
| T 11 00     |       | Population 1996- 2007 and Actual Population 1998 - 2009.                        | 36      |
| Table 3.9   |       | Vital statistical Indicators of Jaffna District 1988 - 2009                     | 37      |
| Table 3.10  |       | Number of births registered by DS/AGA division, Registrar division and year     | 38      |
| Table 3.11  |       | Number of deaths registered by DS/AGA division, Registrar division and year     | 39      |
| Table 3.12  |       | Number of marriages registered by DS/AGA division, Registrar division and year  | 40      |
| Table 3.13  |       | Population by Grama Officer's Division, Gender and Age 2009                     | 41      |
| Map 3.1     | :     | Gender distribution and population density by DS/AGA division 2009              | 27      |
| Map 3.2 to  |       |                                                                                 |         |
| Map 3.16    | :     |                                                                                 | 51 - 65 |
| Chart 3.1   | :     | Population density by DS/AGA division and the gender distribution               | 31      |
| Chart 3.2   | :     | Population pyramid 2009                                                         | 31      |
| Chart 3.3   | :     | Sex ratio 1871 - 2009                                                           | 35      |
| Chart 3.4   | :     | Papulation by year 1997- 2009                                                   | `36     |
| Chart 3.5   | :     | Birth, Death and Infant mortality rate 1988 - 2009                              | 37      |
| Chart 3.6   | :     | Population by Grama Officer's Division 2009                                     | 50      |