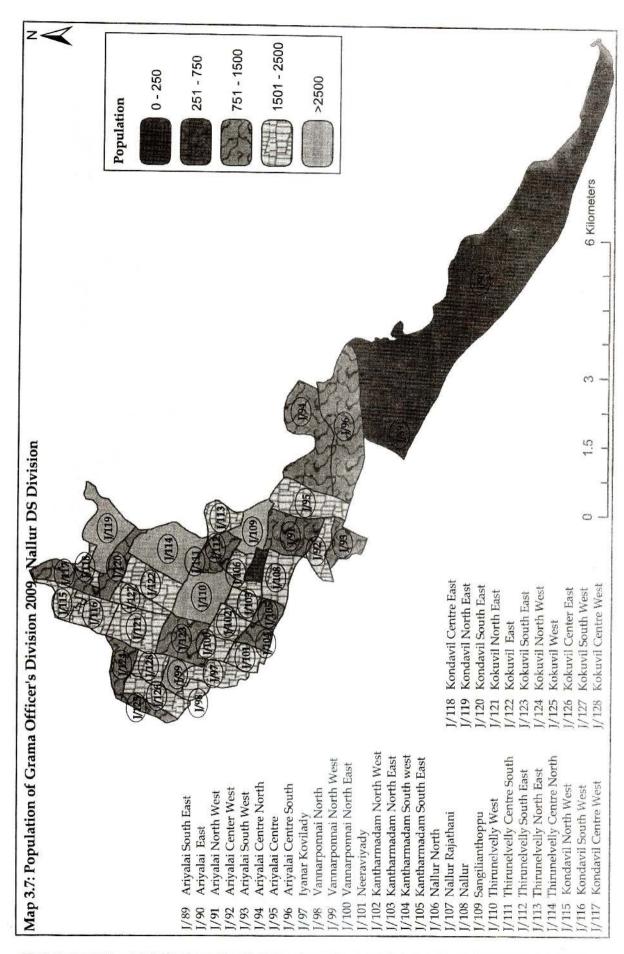

Chapter 7: Health

Chapter 8: Social Services

Chapter 9: Development Programmes

Chapter 10: General

| Chapter 1   | :     | Geographic Features                                                             | 3       |
|-------------|-------|---------------------------------------------------------------------------------|---------|
| Table 1.1   |       | Area of Laffna District by D.C. / A.C. Ala Division 2007                        |         |
| Table 1.1   |       | Area of Jaffna District by D.S / A.G.A's Division 2006                          | 5       |
| Table 1.2   |       | Mean annual and monthly rainfall 2002 - 09                                      | 5       |
| Table 1.3   | •     | Mean annual and monthly air Temperature 2002 - 09                               | 6       |
| Table 1.4   | •     | Mean annual and monthly Relative Humidity 2002 - 09                             | 6       |
|             |       | Mean wind speed by month 2001 - 09                                              | 7       |
| Table 1.6   |       | Land Use 1993 and 2003                                                          | 7       |
| Map 1.1     |       | DS/AGA Divisions of Jaffna District                                             | 1       |
| Chapter 2   | : 1   | Administrative Divisions                                                        | 8       |
| Table 2.1   |       | Divisional Secretariat/ Asst. Govt. Agent Division and Location                 | 10      |
| Table 2.2   |       | Local Authorities- Area and Location                                            | 11      |
| Table 2.2a  |       | Education Zones and Divisions                                                   | 11      |
| Table 2.2b: | •     | M.O.H divisions                                                                 |         |
| Table 2.2c  | 77.00 | Postal divisions                                                                | 11      |
| Table 2.2c  |       |                                                                                 | 11      |
| Table 2.3   |       | Number of Local Authorities and GO Divisions by DS/AGA Division 2009            | 12      |
| Table 2.4   |       | Administrative areas of Sri Lanka by District 2007                              | 12      |
| Table 2.5   |       | Municipal Council, Urban Council and Pradeshiya Sabhas of Jaffna District       | 13      |
|             |       | Number of Service Centers by Local authority 2009                               | 14      |
| Table 2.7   |       | List of DS/AGA division, Grama Officers Division and Villages - Jaffna District | 15      |
| Chapter 3   | :     | Demography                                                                      | 25      |
| Table 3.1   |       | Population by DS/AGA Division and Year 1971, 1981, 2001, 2007 and 2009          | 26      |
| Table 3.2   |       | Population by DS/AGA Division and Gender and Sex Ratio 2009                     | 26      |
| Table 3.3   |       | Area and Population Density 1971, 1981, 2001, 2007 & 2009                       | 29      |
| Table 3.4   |       | Number and percentage of Population by DS Divisions and Ethnicity 2009          | 29      |
| Table 3.4a  |       | Number and percentage of Population by DS Divisions and Religion 2009           |         |
| Table 3.4a  |       | Population by Sector 2007                                                       | 30      |
| Table 3.6   |       | Population of DS/AGA divisions by Age and gender 2009                           | 30      |
|             |       |                                                                                 | 32      |
| Table 3.7   | ٠     | Population by Year and Gender 1871 - 2009                                       | 35      |
| Table 3.8   | •     | Population at Census years 1871-1981, Estimated mid year                        | 24      |
| T 11 00     |       | Population 1996- 2007 and Actual Population 1998 - 2009.                        | 36      |
| Table 3.9   |       | Vital statistical Indicators of Jaffna District 1988 - 2009                     | 37      |
| Table 3.10  |       | Number of births registered by DS/AGA division, Registrar division and year     | 38      |
| Table 3.11  |       | Number of deaths registered by DS/AGA division, Registrar division and year     | 39      |
| Table 3.12  |       | Number of marriages registered by DS/AGA division, Registrar division and year  | 40      |
| Table 3.13  |       | Population by Grama Officer's Division, Gender and Age 2009                     | 41      |
| Map 3.1     | :     | Gender distribution and population density by DS/AGA division 2009              | 27      |
| Map 3.2 to  |       |                                                                                 |         |
| Map 3.16    | :     |                                                                                 | 51 - 65 |
| Chart 3.1   | :     | Population density by DS/AGA division and the gender distribution               | 31      |
| Chart 3.2   | :     | Population pyramid 2009                                                         | 31      |
| Chart 3.3   | :     | Sex ratio 1871 - 2009                                                           | 35      |
| Chart 3.4   | :     | Papulation by year 1997- 2009                                                   | `36     |
| Chart 3.5   | :     | Birth, Death and Infant mortality rate 1988 - 2009                              | 37      |
| Chart 3.6   | :     | Population by Grama Officer's Division 2009                                     | 50      |