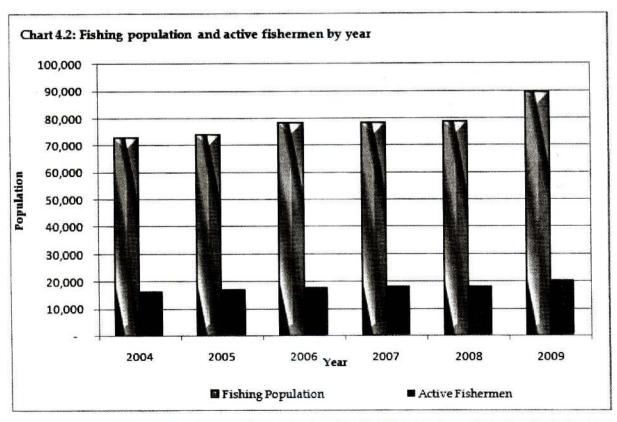

| Table 4.1  | :   | Paddy gross extent sown and harvested by DS/AGA Division                                              | 677 |
|------------|-----|-------------------------------------------------------------------------------------------------------|-----|
| Table 4.2  | 120 | Maha 2003/2004 - 2008/2009                                                                            | 67  |
| 14016 4.2  | ٠   | Extent and Yield of Subsidiary Food Crops cultivated on Highland<br>by DS/AGA Division Maha 2008/2009 | 69  |
| Table 4.3  |     | Extent and Yield of Subsidiary Food Crops cultivated on Highland                                      | 09  |
| Table 4.5  | •   | by DS/AGA Division Yala 2009                                                                          | 70  |
| Table 4.4  |     | Extent and Yield of Subsidiary Food Crops Cultivated on Highland Yield                                | 70  |
| Tubic 1.1  |     | 1998 - 2009, Jaffna District                                                                          | 71  |
| Table 4.5  |     | Extent of Coconut by DS/AGA Division                                                                  | 73  |
| Table 4.6  |     | Number of Holding, Home gardens and their Extent by DS/AGA Division - 2002                            | 73  |
| Table 4.7  |     | Agricultural operators by DS/AGA Division and gender - 2002                                           | 74  |
| Table 4.8  |     | Agricultural Operators and Agricultural Holdings by DS/AGA Division,                                  |     |
|            |     | Ownership of Land and Size- 2002                                                                      | 74  |
| Table 4.9  |     | Livestock Statistics, Jaffna District 2005- 09                                                        | 75  |
| Table 4.10 |     | Average annual milk production, Jaffna District 2004 - 09                                             | 75  |
| Table 4.11 |     | Average annual egg production 2004 - 09                                                               | 76  |
| Table 4.12 |     | Number of animal Immunized against diseases and year 2001 - 09                                        | , 0 |
|            | -   | Jaffna District                                                                                       | 76  |
| Table 4.13 | :   | Animal Health Extension and Breeding Services, Jaffna District 2004 - 09                              | 77  |
| Table 4.14 |     | Palmyrah Development Board palmyrah products, Jaffna District 2004 - 09                               | 78  |
| Table 4.15 |     | Number of Palmyrah seed planted by DS/AGA Division 2004 - 09                                          | 79  |
| Table 4.16 |     | Fishing population, active Fishermen, Families, Cooperative Societies,                                |     |
|            |     | Pension Schemes, fishing Villages and fish landings                                                   |     |
|            |     | by Fishing Inspection Division - 2009                                                                 | 79  |
| Table 4.17 | :   | Fishing population and type of Boats by Year 2004 - 09                                                | 80  |
| Table 4.18 |     | Number of Fishing boats available and operating by Fishing                                            |     |
|            |     | Inspection Division 2009                                                                              | 81  |
| Table 4.19 | •   | Fresh fish production, Jaffna District 1983 - 2009                                                    | 81  |
| Table 4.20 | :   | Usage of Fertilizer Supplied by Agrarian Service Centres - 2009                                       | 82  |
| Table 4.21 | :   | Number of Agriculture Machineries used and Type of Machine                                            |     |
|            |     | by Agrarian Service Center - 2009                                                                     | 83  |
| Table 4.22 | :   | Farm families, farm labours, Agro wells and Ditches by DS/AGA Division 2009                           | 84  |
| Table 4.23 | :   | Number of Ponds, Acreage benefitted and Farm families                                                 |     |
|            |     | by DS/AGA Division 2009                                                                               | 84  |
| Table 4.24 | :   | Farmers Organization and members by Agrarian Service Centre 2009                                      | 85  |
| Table 4.25 | :   | Training Programme Conducted at District Agriculture Training Centre - 2009                           | 85  |
| Table 4.26 | :   | Field training programme conducted by Department of Agriculture 2009                                  | 87  |
| Table 4.27 | :   | Producer's Prices (Locally produced Agricultural, Livestock &                                         |     |
|            |     | Fisheries products) 2004 - 09                                                                         | 88  |
| Table 4.28 | :   | Open market retail prices - Food group 2003 - 09                                                      | 90  |
| Chart 4.1  | :   | Paddy Sown and Harvested area by DS/AGA Division 1995-2009                                            | 68  |
| Chart 4.2  | :   | Fishing population and active fishermen by year 2004 - 09                                             | 80  |
| Chart 4.3  | :   | Average annual retail price of selected items by year 2002 - 09                                       | 94  |
|            |     |                                                                                                       |     |