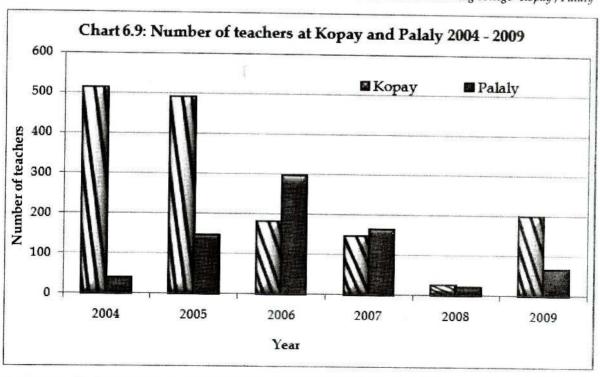

Chapter 7: Health

Chapter 8: Social Services

Chapter 9: Development Programmes

Chapter 10: General

| Chapter 1   | :     | Geographic Features                                                             | 3       |
|-------------|-------|---------------------------------------------------------------------------------|---------|
| Table 1.1   |       | Area of Laffna District by D.C. / A.C. Ala Division 2007                        |         |
| Table 1.1   |       | Area of Jaffna District by D.S / A.G.A's Division 2006                          | 5       |
| Table 1.2   |       | Mean annual and monthly rainfall 2002 - 09                                      | 5       |
| Table 1.3   | •     | Mean annual and monthly air Temperature 2002 - 09                               | 6       |
| Table 1.4   | •     | Mean annual and monthly Relative Humidity 2002 - 09                             | 6       |
|             |       | Mean wind speed by month 2001 - 09                                              | 7       |
| Table 1.6   |       | Land Use 1993 and 2003                                                          | 7       |
| Map 1.1     |       | DS/AGA Divisions of Jaffna District                                             | 1       |
| Chapter 2   | : 1   | Administrative Divisions                                                        | 8       |
| Table 2.1   |       | Divisional Secretariat/ Asst. Govt. Agent Division and Location                 | 10      |
| Table 2.2   |       | Local Authorities- Area and Location                                            | 11      |
| Table 2.2a  |       | Education Zones and Divisions                                                   | 11      |
| Table 2.2b: | •     | M.O.H divisions                                                                 |         |
| Table 2.2c  | 77.00 | Postal divisions                                                                | 11      |
| Table 2.2c  |       |                                                                                 | 11      |
| Table 2.3   |       | Number of Local Authorities and GO Divisions by DS/AGA Division 2009            | 12      |
| Table 2.4   |       | Administrative areas of Sri Lanka by District 2007                              | 12      |
| Table 2.5   |       | Municipal Council, Urban Council and Pradeshiya Sabhas of Jaffna District       | 13      |
|             |       | Number of Service Centers by Local authority 2009                               | 14      |
| Table 2.7   |       | List of DS/AGA division, Grama Officers Division and Villages - Jaffna District | 15      |
| Chapter 3   | :     | Demography                                                                      | 25      |
| Table 3.1   |       | Population by DS/AGA Division and Year 1971, 1981, 2001, 2007 and 2009          | 26      |
| Table 3.2   |       | Population by DS/AGA Division and Gender and Sex Ratio 2009                     | 26      |
| Table 3.3   |       | Area and Population Density 1971, 1981, 2001, 2007 & 2009                       | 29      |
| Table 3.4   |       | Number and percentage of Population by DS Divisions and Ethnicity 2009          | 29      |
| Table 3.4a  |       | Number and percentage of Population by DS Divisions and Religion 2009           |         |
| Table 3.4a  |       | Population by Sector 2007                                                       | 30      |
| Table 3.6   |       | Population of DS/AGA divisions by Age and gender 2009                           | 30      |
|             |       |                                                                                 | 32      |
| Table 3.7   | ٠     | Population by Year and Gender 1871 - 2009                                       | 35      |
| Table 3.8   | •     | Population at Census years 1871-1981, Estimated mid year                        | 24      |
| T 11 00     |       | Population 1996- 2007 and Actual Population 1998 - 2009.                        | 36      |
| Table 3.9   |       | Vital statistical Indicators of Jaffna District 1988 - 2009                     | 37      |
| Table 3.10  |       | Number of births registered by DS/AGA division, Registrar division and year     | 38      |
| Table 3.11  |       | Number of deaths registered by DS/AGA division, Registrar division and year     | 39      |
| Table 3.12  |       | Number of marriages registered by DS/AGA division, Registrar division and year  | 40      |
| Table 3.13  |       | Population by Grama Officer's Division, Gender and Age 2009                     | 41      |
| Map 3.1     | :     | Gender distribution and population density by DS/AGA division 2009              | 27      |
| Map 3.2 to  |       |                                                                                 |         |
| Map 3.16    | :     |                                                                                 | 51 - 65 |
| Chart 3.1   | :     | Population density by DS/AGA division and the gender distribution               | 31      |
| Chart 3.2   | :     | Population pyramid 2009                                                         | 31      |
| Chart 3.3   | :     | Sex ratio 1871 - 2009                                                           | 35      |
| Chart 3.4   | :     | Papulation by year 1997- 2009                                                   | `36     |
| Chart 3.5   | :     | Birth, Death and Infant mortality rate 1988 - 2009                              | 37      |
| Chart 3.6   | :     | Population by Grama Officer's Division 2009                                     | 50      |