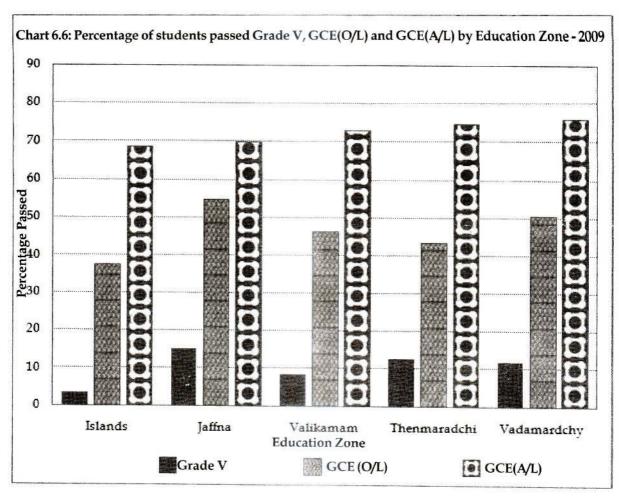

Chapter 7: Health

Chapter 8: Social Services

Chapter 9: Development Programmes

Chapter 10: General

| Chapter 1   | :     | Geographic Features                                                             | 3       |
|-------------|-------|---------------------------------------------------------------------------------|---------|
| Table 1.1   |       | Area of Laffna District by D.C. / A.C. Ala Division 2007                        |         |
| Table 1.1   |       | Area of Jaffna District by D.S / A.G.A's Division 2006                          | 5       |
| Table 1.2   |       | Mean annual and monthly rainfall 2002 - 09                                      | 5       |
| Table 1.3   | •     | Mean annual and monthly air Temperature 2002 - 09                               | 6       |
| Table 1.4   | •     | Mean annual and monthly Relative Humidity 2002 - 09                             | 6       |
|             |       | Mean wind speed by month 2001 - 09                                              | 7       |
| Table 1.6   |       | Land Use 1993 and 2003                                                          | 7       |
| Map 1.1     |       | DS/AGA Divisions of Jaffna District                                             | 1       |
| Chapter 2   | : 1   | Administrative Divisions                                                        | 8       |
| Table 2.1   |       | Divisional Secretariat/ Asst. Govt. Agent Division and Location                 | 10      |
| Table 2.2   |       | Local Authorities- Area and Location                                            | 11      |
| Table 2.2a  |       | Education Zones and Divisions                                                   | 11      |
| Table 2.2b: | •     | M.O.H divisions                                                                 |         |
| Table 2.2c  | 77.00 | Postal divisions                                                                | 11      |
| Table 2.2c  |       |                                                                                 | 11      |
| Table 2.3   |       | Number of Local Authorities and GO Divisions by DS/AGA Division 2009            | 12      |
| Table 2.4   |       | Administrative areas of Sri Lanka by District 2007                              | 12      |
| Table 2.5   |       | Municipal Council, Urban Council and Pradeshiya Sabhas of Jaffna District       | 13      |
|             |       | Number of Service Centers by Local authority 2009                               | 14      |
| Table 2.7   |       | List of DS/AGA division, Grama Officers Division and Villages - Jaffna District | 15      |
| Chapter 3   | :     | Demography                                                                      | 25      |
| Table 3.1   |       | Population by DS/AGA Division and Year 1971, 1981, 2001, 2007 and 2009          | 26      |
| Table 3.2   |       | Population by DS/AGA Division and Gender and Sex Ratio 2009                     | 26      |
| Table 3.3   |       | Area and Population Density 1971, 1981, 2001, 2007 & 2009                       | 29      |
| Table 3.4   |       | Number and percentage of Population by DS Divisions and Ethnicity 2009          | 29      |
| Table 3.4a  |       | Number and percentage of Population by DS Divisions and Religion 2009           |         |
| Table 3.4a  |       | Population by Sector 2007                                                       | 30      |
| Table 3.6   |       | Population of DS/AGA divisions by Age and gender 2009                           | 30      |
|             |       |                                                                                 | 32      |
| Table 3.7   | ٠     | Population by Year and Gender 1871 - 2009                                       | 35      |
| Table 3.8   | •     | Population at Census years 1871-1981, Estimated mid year                        | 24      |
| T 11 00     |       | Population 1996- 2007 and Actual Population 1998 - 2009.                        | 36      |
| Table 3.9   |       | Vital statistical Indicators of Jaffna District 1988 - 2009                     | 37      |
| Table 3.10  |       | Number of births registered by DS/AGA division, Registrar division and year     | 38      |
| Table 3.11  |       | Number of deaths registered by DS/AGA division, Registrar division and year     | 39      |
| Table 3.12  |       | Number of marriages registered by DS/AGA division, Registrar division and year  | 40      |
| Table 3.13  |       | Population by Grama Officer's Division, Gender and Age 2009                     | 41      |
| Map 3.1     | :     | Gender distribution and population density by DS/AGA division 2009              | 27      |
| Map 3.2 to  |       |                                                                                 |         |
| Map 3.16    | :     |                                                                                 | 51 - 65 |
| Chart 3.1   | :     | Population density by DS/AGA division and the gender distribution               | 31      |
| Chart 3.2   | :     | Population pyramid 2009                                                         | 31      |
| Chart 3.3   | :     | Sex ratio 1871 - 2009                                                           | 35      |
| Chart 3.4   | :     | Papulation by year 1997- 2009                                                   | `36     |
| Chart 3.5   | :     | Birth, Death and Infant mortality rate 1988 - 2009                              | 37      |
| Chart 3.6   | :     | Population by Grama Officer's Division 2009                                     | 50      |