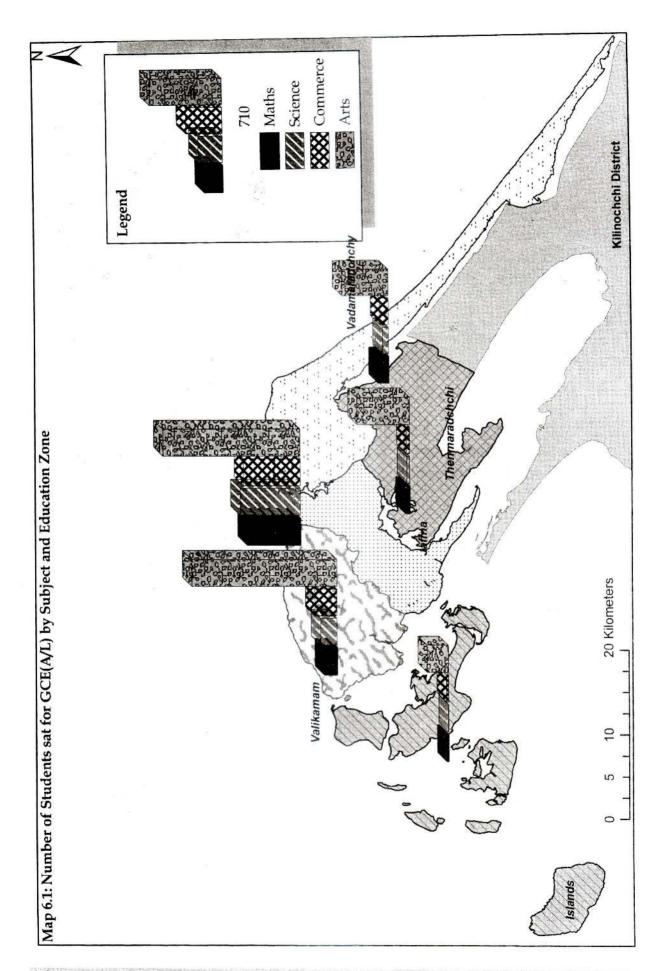

| Uduvil         | 0    | 1            | 28    | 29    |
|                   | Chankanai      | 0    | 0            | 31    | 31    |
|                   | Sandilipay     | 3    | 3            | 34    | 40    |
|                   | Tellipalai     | 0    | 0            | 28    | 28    |
|                   | Total          | 3    | 4            | 121   | 128   |
| Vadamaradchy      | Maruthankerny  | 0    | 0            | 19    | 19    |
|                   | Point Pedro    | 3    | 4            | 24    | 31    |
| 16                | Karaveddy      | 2    | 2            | 26    | 30    |
|                   | Total          | 5    | 6            | 69    | 80    |
| Jaffna District   |                | 41   | 25           | 320   | 386   |

Source: Zonal Education Office, Jaffna



Table 6.6: Number of schools by Education Division and medium of Instruction, 2009

| Edu. Zone      | Edu. Division  | Tamil medium only | Tamil and English<br>medium | Total |
|----------------|----------------|-------------------|-----------------------------|-------|
| Jaffna         | Jaffna         | 17                | 6                           | 23    |
|                | Nallur         | 36                | 4                           | 40    |
|                | Kopay          | 35                | 2                           | 37    |
|                | Total          | 88                | 12                          | 100   |
| Islands        | Delft          | 8                 | 0                           | 8     |
|                | Kayts          | 20                |