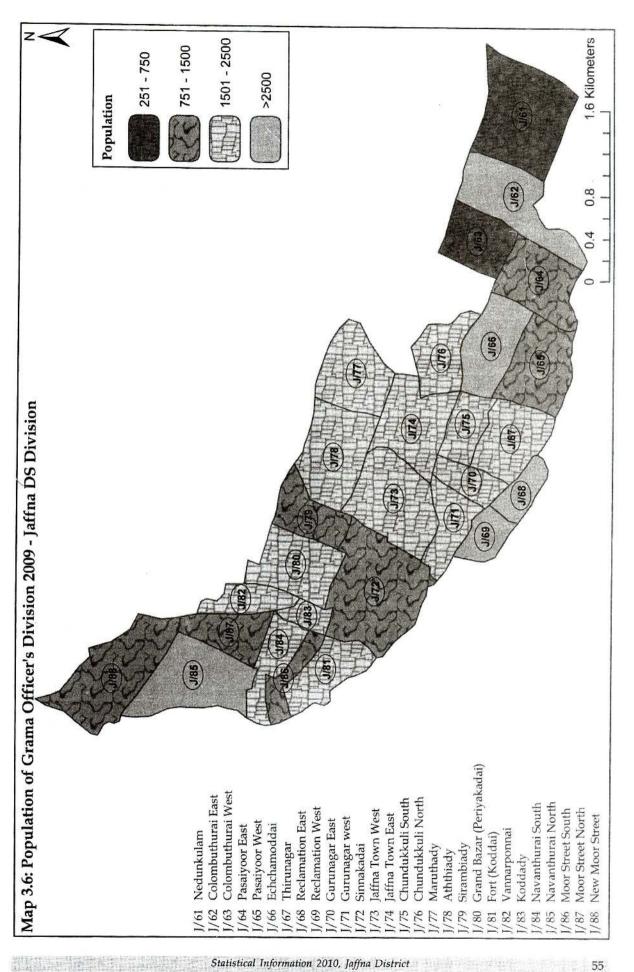

Chapter 7: Health

Chapter 8: Social Services

Chapter 9: Development Programmes

Chapter 10: General

| Chapter 1   | :     | Geographic Features                                                             | 3       |
|-------------|-------|---------------------------------------------------------------------------------|---------|
| Table 1.1   |       | Area of Laffna District by D.C. / A.C. Ala Division 2007                        |         |
| Table 1.1   |       | Area of Jaffna District by D.S / A.G.A's Division 2006                          | 5       |
| Table 1.2   |       | Mean annual and monthly rainfall 2002 - 09                                      | 5       |
| Table 1.3   | •     | Mean annual and monthly air Temperature 2002 - 09                               | 6       |
| Table 1.4   | •     | Mean annual and monthly Relative Humidity 2002 - 09                             | 6       |
|             |       | Mean wind speed by month 2001 - 09                                              | 7       |
| Table 1.6   |       | Land Use 1993 and 2003                                                          | 7       |
| Map 1.1     |       | DS/AGA Divisions of Jaffna District                                             | 1       |
| Chapter 2   | : 1   | Administrative Divisions                                                        | 8       |
| Table 2.1   |       | Divisional Secretariat/ Asst. Govt. Agent Division and Location                 | 10      |
| Table 2.2   |       | Local Authorities- Area and Location                                            | 11      |
| Table 2.2a  |       | Education Zones and Divisions                                                   | 11      |
| Table 2.2b: | •     | M.O.H divisions                                                                 |         |
| Table 2.2c  | 77.00 | Postal divisions                                                                | 11      |
| Table 2.2c  |       |                                                                                 | 11      |
| Table 2.3   |       | Number of Local Authorities and GO Divisions by DS/AGA Division 2009            | 12      |
| Table 2.4   |       | Administrative areas of Sri Lanka by District 2007                              | 12      |
| Table 2.5   |       | Municipal Council, Urban Council and Pradeshiya Sabhas of Jaffna District       | 13      |
|             |       | Number of Service Centers by Local authority 2009                               | 14      |
| Table 2.7   |       | List of DS/AGA division, Grama Officers Division and Villages - Jaffna District | 15      |
| Chapter 3   | :     | Demography                                                                      | 25      |
| Table 3.1   |       | Population by DS/AGA Division and Year 1971, 1981, 2001, 2007 and 2009          | 26      |
| Table 3.2   |       | Population by DS/AGA Division and Gender and Sex Ratio 2009                     | 26      |
| Table 3.3   |       | Area and Population Density 1971, 1981, 2001, 2007 & 2009                       | 29      |
| Table 3.4   |       | Number and percentage of Population by DS Divisions and Ethnicity 2009          | 29      |
| Table 3.4a  |       | Number and percentage of Population by DS Divisions and Religion 2009           |         |
| Table 3.4a  |       | Population by Sector 2007                                                       | 30      |
| Table 3.6   |       | Population of DS/AGA divisions by Age and gender 2009                           | 30      |
|             |       |                                                                                 | 32      |
| Table 3.7   | ٠     | Population by Year and Gender 1871 - 2009                                       | 35      |
| Table 3.8   | •     | Population at Census years 1871-1981, Estimated mid year                        | 24      |
| T 11 00     |       | Population 1996- 2007 and Actual Population 1998 - 2009.                        | 36      |
| Table 3.9   |       | Vital statistical Indicators of Jaffna District 1988 - 2009                     | 37      |
| Table 3.10  |       | Number of births registered by DS/AGA division, Registrar division and year     | 38      |
| Table 3.11  |       | Number of deaths registered by DS/AGA division, Registrar division and year     | 39      |
| Table 3.12  |       | Number of marriages registered by DS/AGA division, Registrar division and year  | 40      |
| Table 3.13  |       | Population by Grama Officer's Division, Gender and Age 2009                     | 41      |
| Map 3.1     | :     | Gender distribution and population density by DS/AGA division 2009              | 27      |
| Map 3.2 to  |       |                                                                                 |         |
| Map 3.16    | :     |                                                                                 | 51 - 65 |
| Chart 3.1   | :     | Population density by DS/AGA division and the gender distribution               | 31      |
| Chart 3.2   | :     | Population pyramid 2009                                                         | 31      |
| Chart 3.3   | :     | Sex ratio 1871 - 2009                                                           | 35      |
| Chart 3.4   | :     | Papulation by year 1997- 2009                                                   | `36     |
| Chart 3.5   | :     | Birth, Death and Infant mortality rate 1988 - 2009                              | 37      |
| Chart 3.6   | :     | Population by Grama Officer's Division 2009                                     | 50      |