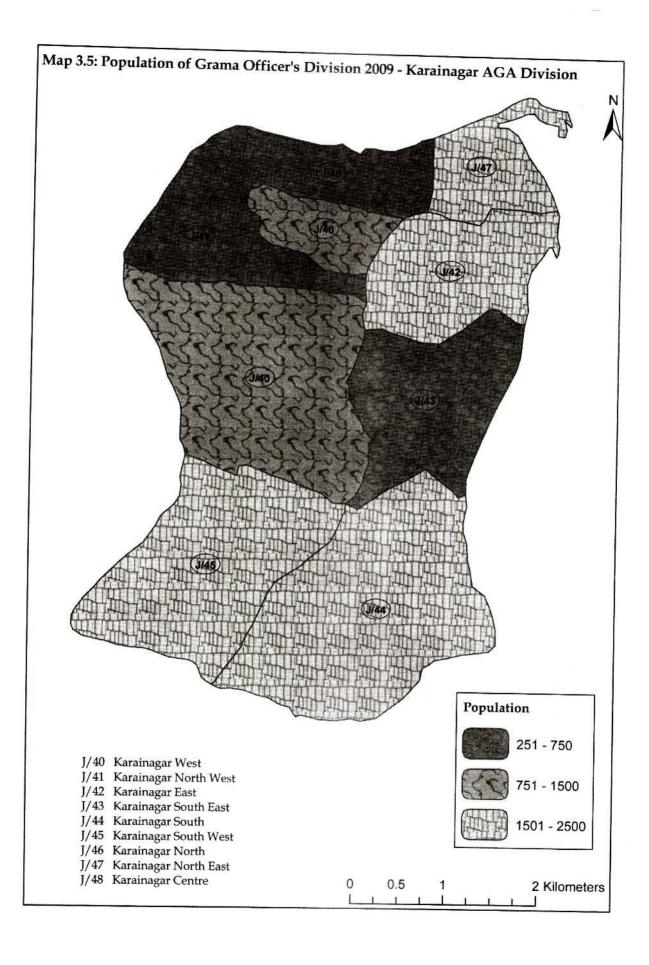

Chapter 7: Health

Chapter 8: Social Services

Chapter 9: Development Programmes

Chapter 10: General

| Chapter 1   | :     | Geographic Features                                                             | 3       |
|-------------|-------|---------------------------------------------------------------------------------|---------|
| Table 1.1   |       | Area of Laffna District by D.C. / A.C. Ala Division 2007                        |         |
| Table 1.1   |       | Area of Jaffna District by D.S / A.G.A's Division 2006                          | 5       |
| Table 1.2   |       | Mean annual and monthly rainfall 2002 - 09                                      | 5       |
| Table 1.3   | •     | Mean annual and monthly air Temperature 2002 - 09                               | 6       |
| Table 1.4   | •     | Mean annual and monthly Relative Humidity 2002 - 09                             | 6       |
|             |       | Mean wind speed by month 2001 - 09                                              | 7       |
| Table 1.6   |       | Land Use 1993 and 2003                                                          | 7       |
| Map 1.1     |       | DS/AGA Divisions of Jaffna District                                             | 1       |
| Chapter 2   | : 1   | Administrative Divisions                                                        | 8       |
| Table 2.1   |       | Divisional Secretariat/ Asst. Govt. Agent Division and Location                 | 10      |
| Table 2.2   |       | Local Authorities- Area and Location                                            | 11      |
| Table 2.2a  |       | Education Zones and Divisions                                                   | 11      |
| Table 2.2b: | •     | M.O.H divisions                                                                 |         |
| Table 2.2c  | 77.00 | Postal divisions                                                                | 11      |
| Table 2.2c  |       |                                                                                 | 11      |
| Table 2.3   |       | Number of Local Authorities and GO Divisions by DS/AGA Division 2009            | 12      |
| Table 2.4   |       | Administrative areas of Sri Lanka by District 2007                              | 12      |
| Table 2.5   |       | Municipal Council, Urban Council and Pradeshiya Sabhas of Jaffna District       | 13      |
|             |       | Number of Service Centers by Local authority 2009                               | 14      |
| Table 2.7   |       | List of DS/AGA division, Grama Officers Division and Villages - Jaffna District | 15      |
| Chapter 3   | :     | Demography                                                                      | 25      |
| Table 3.1   |       | Population by DS/AGA Division and Year 1971, 1981, 2001, 2007 and 2009          | 26      |
| Table 3.2   |       | Population by DS/AGA Division and Gender and Sex Ratio 2009                     | 26      |
| Table 3.3   |       | Area and Population Density 1971, 1981, 2001, 2007 & 2009                       | 29      |
| Table 3.4   |       | Number and percentage of Population by DS Divisions and Ethnicity 2009          | 29      |
| Table 3.4a  |       | Number and percentage of Population by DS Divisions and Religion 2009           |         |
| Table 3.4a  |       | Population by Sector 2007                                                       | 30      |
| Table 3.6   |       | Population of DS/AGA divisions by Age and gender 2009                           | 30      |
|             |       |                                                                                 | 32      |
| Table 3.7   | ٠     | Population by Year and Gender 1871 - 2009                                       | 35      |
| Table 3.8   | •     | Population at Census years 1871-1981, Estimated mid year                        | 24      |
| T 11 00     |       | Population 1996- 2007 and Actual Population 1998 - 2009.                        | 36      |
| Table 3.9   |       | Vital statistical Indicators of Jaffna District 1988 - 2009                     | 37      |
| Table 3.10  |       | Number of births registered by DS/AGA division, Registrar division and year     | 38      |
| Table 3.11  |       | Number of deaths registered by DS/AGA division, Registrar division and year     | 39      |
| Table 3.12  |       | Number of marriages registered by DS/AGA division, Registrar division and year  | 40      |
| Table 3.13  |       | Population by Grama Officer's Division, Gender and Age 2009                     | 41      |
| Map 3.1     | :     | Gender distribution and population density by DS/AGA division 2009              | 27      |
| Map 3.2 to  |       |                                                                                 |         |
| Map 3.16    | :     |                                                                                 | 51 - 65 |
| Chart 3.1   | :     | Population density by DS/AGA division and the gender distribution               | 31      |
| Chart 3.2   | :     | Population pyramid 2009                                                         | 31      |
| Chart 3.3   | :     | Sex ratio 1871 - 2009                                                           | 35      |
| Chart 3.4   | :     | Papulation by year 1997- 2009                                                   | `36     |
| Chart 3.5   | :     | Birth, Death and Infant mortality rate 1988 - 2009                              | 37      |
| Chart 3.6   | :     | Population by Grama Officer's Division 2009                                     | 50      |