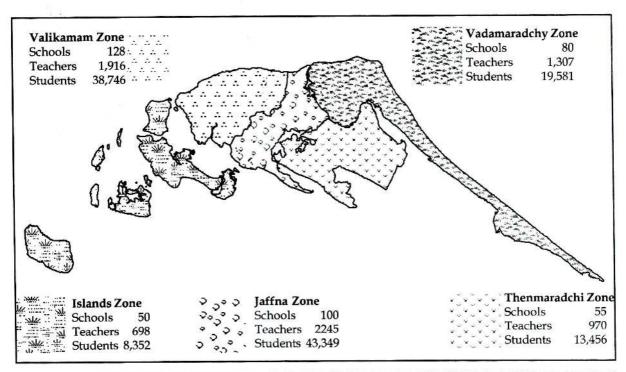

Chapter 7: Health

Chapter 8: Social Services

Chapter 9: Development Programmes

Chapter 10: General

| Chapter 1   | :     | Geographic Features                                                             | 3       |
|-------------|-------|---------------------------------------------------------------------------------|---------|
| Table 1.1   |       | Area of Laffna District by D.C. / A.C. Ala Division 2007                        |         |
| Table 1.1   |       | Area of Jaffna District by D.S / A.G.A's Division 2006                          | 5       |
| Table 1.2   |       | Mean annual and monthly rainfall 2002 - 09                                      | 5       |
| Table 1.3   | •     | Mean annual and monthly air Temperature 2002 - 09                               | 6       |
| Table 1.4   | •     | Mean annual and monthly Relative Humidity 2002 - 09                             | 6       |
|             |       | Mean wind speed by month 2001 - 09                                              | 7       |
| Table 1.6   |       | Land Use 1993 and 2003                                                          | 7       |
| Map 1.1     |       | DS/AGA Divisions of Jaffna District                                             | 1       |
| Chapter 2   | : 1   | Administrative Divisions                                                        | 8       |
| Table 2.1   |       | Divisional Secretariat/ Asst. Govt. Agent Division and Location                 | 10      |
| Table 2.2   |       | Local Authorities- Area and Location                                            | 11      |
| Table 2.2a  |       | Education Zones and Divisions                                                   | 11      |
| Table 2.2b: | •     | M.O.H divisions                                                                 |         |
| Table 2.2c  | 77.00 | Postal divisions                                                                | 11      |
| Table 2.2c  |       |                                                                                 | 11      |
| Table 2.3   |       | Number of Local Authorities and GO Divisions by DS/AGA Division 2009            | 12      |
| Table 2.4   |       | Administrative areas of Sri Lanka by District 2007                              | 12      |
| Table 2.5   |       | Municipal Council, Urban Council and Pradeshiya Sabhas of Jaffna District       | 13      |
|             |       | Number of Service Centers by Local authority 2009                               | 14      |
| Table 2.7   |       | List of DS/AGA division, Grama Officers Division and Villages - Jaffna District | 15      |
| Chapter 3   | :     | Demography                                                                      | 25      |
| Table 3.1   |       | Population by DS/AGA Division and Year 1971, 1981, 2001, 2007 and 2009          | 26      |
| Table 3.2   |       | Population by DS/AGA Division and Gender and Sex Ratio 2009                     | 26      |
| Table 3.3   |       | Area and Population Density 1971, 1981, 2001, 2007 & 2009                       | 29      |
| Table 3.4   |       | Number and percentage of Population by DS Divisions and Ethnicity 2009          | 29      |
| Table 3.4a  |       | Number and percentage of Population by DS Divisions and Religion 2009           |         |
| Table 3.4a  |       | Population by Sector 2007                                                       | 30      |
| Table 3.6   |       | Population of DS/AGA divisions by Age and gender 2009                           | 30      |
|             |       |                                                                                 | 32      |
| Table 3.7   | ٠     | Population by Year and Gender 1871 - 2009                                       | 35      |
| Table 3.8   | •     | Population at Census years 1871-1981, Estimated mid year                        | 24      |
| T 11 00     |       | Population 1996- 2007 and Actual Population 1998 - 2009.                        | 36      |
| Table 3.9   |       | Vital statistical Indicators of Jaffna District 1988 - 2009                     | 37      |
| Table 3.10  |       | Number of births registered by DS/AGA division, Registrar division and year     | 38      |
| Table 3.11  |       | Number of deaths registered by DS/AGA division, Registrar division and year     | 39      |
| Table 3.12  |       | Number of marriages registered by DS/AGA division, Registrar division and year  | 40      |
| Table 3.13  |       | Population by Grama Officer's Division, Gender and Age 2009                     | 41      |
| Map 3.1     | :     | Gender distribution and population density by DS/AGA division 2009              | 27      |
| Map 3.2 to  |       |                                                                                 |         |
| Map 3.16    | :     |                                                                                 | 51 - 65 |
| Chart 3.1   | :     | Population density by DS/AGA division and the gender distribution               | 31      |
| Chart 3.2   | :     | Population pyramid 2009                                                         | 31      |
| Chart 3.3   | :     | Sex ratio 1871 - 2009                                                           | 35      |
| Chart 3.4   | :     | Papulation by year 1997- 2009                                                   | `36     |
| Chart 3.5   | :     | Birth, Death and Infant mortality rate 1988 - 2009                              | 37      |
| Chart 3.6   | :     | Population by Grama Officer's Division 2009                                     | 50      |