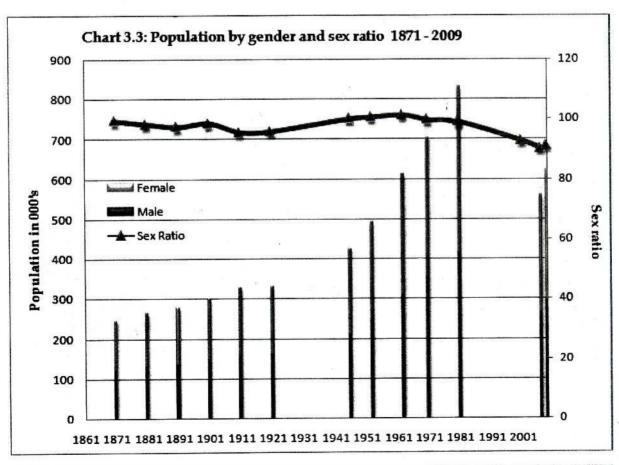

Chapter 7: Health

Chapter 8: Social Services

Chapter 9: Development Programmes

Chapter 10: General

| Chapter 1   | :     | Geographic Features                                                             | 3       |
|-------------|-------|---------------------------------------------------------------------------------|---------|
| Table 1.1   |       | Area of Laffna District by D.C. / A.C. Ala Division 2007                        |         |
| Table 1.1   |       | Area of Jaffna District by D.S / A.G.A's Division 2006                          | 5       |
| Table 1.2   |       | Mean annual and monthly rainfall 2002 - 09                                      | 5       |
| Table 1.3   | •     | Mean annual and monthly air Temperature 2002 - 09                               | 6       |
| Table 1.4   | •     | Mean annual and monthly Relative Humidity 2002 - 09                             | 6       |
|             |       | Mean wind speed by month 2001 - 09                                              | 7       |
| Table 1.6   |       | Land Use 1993 and 2003                                                          | 7       |
| Map 1.1     |       | DS/AGA Divisions of Jaffna District                                             | 1       |
| Chapter 2   | : 1   | Administrative Divisions                                                        | 8       |
| Table 2.1   |       | Divisional Secretariat/ Asst. Govt. Agent Division and Location                 | 10      |
| Table 2.2   |       | Local Authorities- Area and Location                                            | 11      |
| Table 2.2a  |       | Education Zones and Divisions                                                   | 11      |
| Table 2.2b: | •     | M.O.H divisions                                                                 |         |
| Table 2.2c  | 77.00 | Postal divisions                                                                | 11      |
| Table 2.2c  |       |                                                                                 | 11      |
| Table 2.3   |       | Number of Local Authorities and GO Divisions by DS/AGA Division 2009            | 12      |
| Table 2.4   |       | Administrative areas of Sri Lanka by District 2007                              | 12      |
| Table 2.5   |       | Municipal Council, Urban Council and Pradeshiya Sabhas of Jaffna District       | 13      |
|             |       | Number of Service Centers by Local authority 2009                               | 14      |
| Table 2.7   |       | List of DS/AGA division, Grama Officers Division and Villages - Jaffna District | 15      |
| Chapter 3   | :     | Demography                                                                      | 25      |
| Table 3.1   |       | Population by DS/AGA Division and Year 1971, 1981, 2001, 2007 and 2009          | 26      |
| Table 3.2   |       | Population by DS/AGA Division and Gender and Sex Ratio 2009                     | 26      |
| Table 3.3   |       | Area and Population Density 1971, 1981, 2001, 2007 & 2009                       | 29      |
| Table 3.4   |       | Number and percentage of Population by DS Divisions and Ethnicity 2009          | 29      |
| Table 3.4a  |       | Number and percentage of Population by DS Divisions and Religion 2009           |         |
| Table 3.4a  |       | Population by Sector 2007                                                       | 30      |
| Table 3.6   |       | Population of DS/AGA divisions by Age and gender 2009                           | 30      |
|             |       |                                                                                 | 32      |
| Table 3.7   | ٠     | Population by Year and Gender 1871 - 2009                                       | 35      |
| Table 3.8   | •     | Population at Census years 1871-1981, Estimated mid year                        | 24      |
| T 11 00     |       | Population 1996- 2007 and Actual Population 1998 - 2009.                        | 36      |
| Table 3.9   |       | Vital statistical Indicators of Jaffna District 1988 - 2009                     | 37      |
| Table 3.10  |       | Number of births registered by DS/AGA division, Registrar division and year     | 38      |
| Table 3.11  |       | Number of deaths registered by DS/AGA division, Registrar division and year     | 39      |
| Table 3.12  |       | Number of marriages registered by DS/AGA division, Registrar division and year  | 40      |
| Table 3.13  |       | Population by Grama Officer's Division, Gender and Age 2009                     | 41      |
| Map 3.1     | :     | Gender distribution and population density by DS/AGA division 2009              | 27      |
| Map 3.2 to  |       |                                                                                 |         |
| Map 3.16    | :     |                                                                                 | 51 - 65 |
| Chart 3.1   | :     | Population density by DS/AGA division and the gender distribution               | 31      |
| Chart 3.2   | :     | Population pyramid 2009                                                         | 31      |
| Chart 3.3   | :     | Sex ratio 1871 - 2009                                                           | 35      |
| Chart 3.4   | :     | Papulation by year 1997- 2009                                                   | `36     |
| Chart 3.5   | :     | Birth, Death and Infant mortality rate 1988 - 2009                              | 37      |
| Chart 3.6   | :     | Population by Grama Officer's Division 2009                                     | 50      |