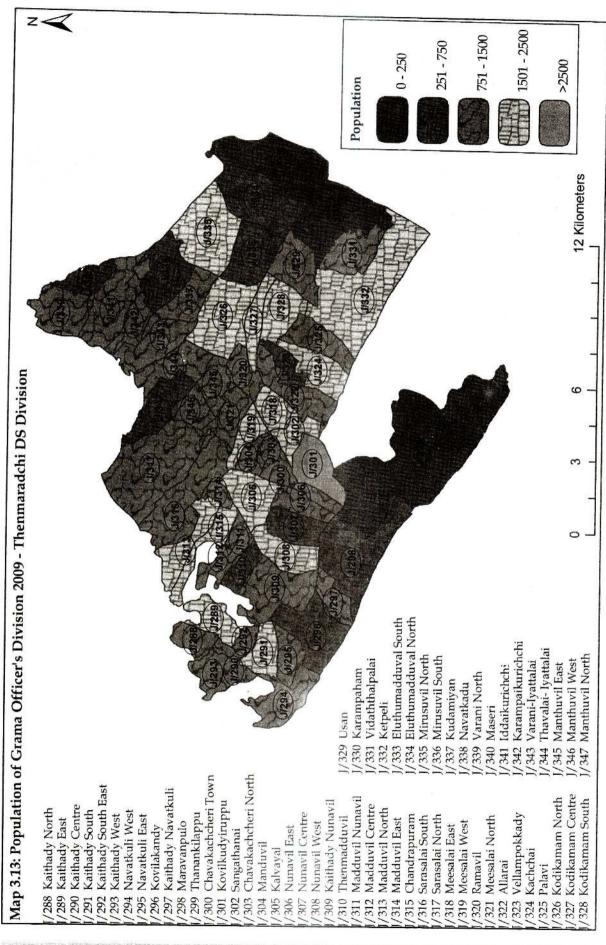

Chapter 7: Health

Chapter 8: Social Services

Chapter 9: Development Programmes

Chapter 10: General

| Chapter 1   | :     | Geographic Features                                                             | 3       |
|-------------|-------|---------------------------------------------------------------------------------|---------|
| Table 1.1   |       | Area of Laffna District by D.C. / A.C. Ala Division 2007                        |         |
| Table 1.1   |       | Area of Jaffna District by D.S / A.G.A's Division 2006                          | 5       |
| Table 1.2   |       | Mean annual and monthly rainfall 2002 - 09                                      | 5       |
| Table 1.3   | •     | Mean annual and monthly air Temperature 2002 - 09                               | 6       |
| Table 1.4   | •     | Mean annual and monthly Relative Humidity 2002 - 09                             | 6       |
|             |       | Mean wind speed by month 2001 - 09                                              | 7       |
| Table 1.6   |       | Land Use 1993 and 2003                                                          | 7       |
| Map 1.1     |       | DS/AGA Divisions of Jaffna District                                             | 1       |
| Chapter 2   | : 1   | Administrative Divisions                                                        | 8       |
| Table 2.1   |       | Divisional Secretariat/ Asst. Govt. Agent Division and Location                 | 10      |
| Table 2.2   |       | Local Authorities- Area and Location                                            | 11      |
| Table 2.2a  |       | Education Zones and Divisions                                                   | 11      |
| Table 2.2b: | •     | M.O.H divisions                                                                 |         |
| Table 2.2c  | 77.00 | Postal divisions                                                                | 11      |
| Table 2.2c  |       |                                                                                 | 11      |
| Table 2.3   |       | Number of Local Authorities and GO Divisions by DS/AGA Division 2009            | 12      |
| Table 2.4   |       | Administrative areas of Sri Lanka by District 2007                              | 12      |
| Table 2.5   |       | Municipal Council, Urban Council and Pradeshiya Sabhas of Jaffna District       | 13      |
|             |       | Number of Service Centers by Local authority 2009                               | 14      |
| Table 2.7   |       | List of DS/AGA division, Grama Officers Division and Villages - Jaffna District | 15      |
| Chapter 3   | :     | Demography                                                                      | 25      |
| Table 3.1   |       | Population by DS/AGA Division and Year 1971, 1981, 2001, 2007 and 2009          | 26      |
| Table 3.2   |       | Population by DS/AGA Division and Gender and Sex Ratio 2009                     | 26      |
| Table 3.3   |       | Area and Population Density 1971, 1981, 2001, 2007 & 2009                       | 29      |
| Table 3.4   |       | Number and percentage of Population by DS Divisions and Ethnicity 2009          | 29      |
| Table 3.4a  |       | Number and percentage of Population by DS Divisions and Religion 2009           |         |
| Table 3.4a  |       | Population by Sector 2007                                                       | 30      |
| Table 3.6   |       | Population of DS/AGA divisions by Age and gender 2009                           | 30      |
|             |       |                                                                                 | 32      |
| Table 3.7   | ٠     | Population by Year and Gender 1871 - 2009                                       | 35      |
| Table 3.8   | •     | Population at Census years 1871-1981, Estimated mid year                        | 24      |
| T 11 00     |       | Population 1996- 2007 and Actual Population 1998 - 2009.                        | 36      |
| Table 3.9   |       | Vital statistical Indicators of Jaffna District 1988 - 2009                     | 37      |
| Table 3.10  |       | Number of births registered by DS/AGA division, Registrar division and year     | 38      |
| Table 3.11  |       | Number of deaths registered by DS/AGA division, Registrar division and year     | 39      |
| Table 3.12  |       | Number of marriages registered by DS/AGA division, Registrar division and year  | 40      |
| Table 3.13  |       | Population by Grama Officer's Division, Gender and Age 2009                     | 41      |
| Map 3.1     | :     | Gender distribution and population density by DS/AGA division 2009              | 27      |
| Map 3.2 to  |       |                                                                                 |         |
| Map 3.16    | :     |                                                                                 | 51 - 65 |
| Chart 3.1   | :     | Population density by DS/AGA division and the gender distribution               | 31      |
| Chart 3.2   | :     | Population pyramid 2009                                                         | 31      |
| Chart 3.3   | :     | Sex ratio 1871 - 2009                                                           | 35      |
| Chart 3.4   | :     | Papulation by year 1997- 2009                                                   | `36     |
| Chart 3.5   | :     | Birth, Death and Infant mortality rate 1988 - 2009                              | 37      |
| Chart 3.6   | :     | Population by Grama Officer's Division 2009                                     | 50      |