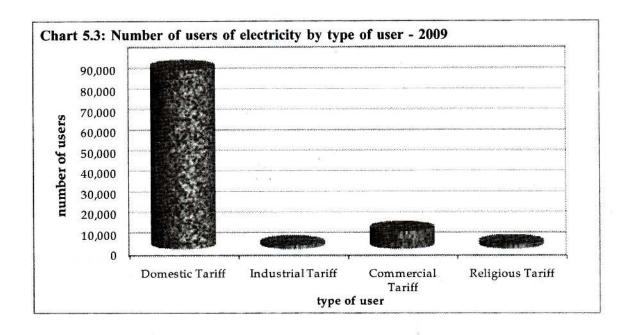

| Table 4.1  | :   | Paddy gross extent sown and harvested by DS/AGA Division                                              | 677 |
|------------|-----|-------------------------------------------------------------------------------------------------------|-----|
| Table 4.2  | 120 | Maha 2003/2004 - 2008/2009                                                                            | 67  |
| 14016 4.2  | ٠   | Extent and Yield of Subsidiary Food Crops cultivated on Highland<br>by DS/AGA Division Maha 2008/2009 | 69  |
| Table 4.3  |     | Extent and Yield of Subsidiary Food Crops cultivated on Highland                                      | 09  |
| Table 4.5  | •   | by DS/AGA Division Yala 2009                                                                          | 70  |
| Table 4.4  |     | Extent and Yield of Subsidiary Food Crops Cultivated on Highland Yield                                | 70  |
| Tubic 1.1  |     | 1998 - 2009, Jaffna District                                                                          | 71  |
| Table 4.5  |     | Extent of Coconut by DS/AGA Division                                                                  | 73  |
| Table 4.6  |     | Number of Holding, Home gardens and their Extent by DS/AGA Division - 2002                            | 73  |
| Table 4.7  |     | Agricultural operators by DS/AGA Division and gender - 2002                                           | 74  |
| Table 4.8  |     | Agricultural Operators and Agricultural Holdings by DS/AGA Division,                                  |     |
|            |     | Ownership of Land and Size- 2002                                                                      | 74  |
| Table 4.9  |     | Livestock Statistics, Jaffna District 2005- 09                                                        | 75  |
| Table 4.10 |     | Average annual milk production, Jaffna District 2004 - 09                                             | 75  |
| Table 4.11 |     | Average annual egg production 2004 - 09                                                               | 76  |
| Table 4.12 |     | Number of animal Immunized against diseases and year 2001 - 09                                        | , 0 |
|            | -   | Jaffna District                                                                                       | 76  |
| Table 4.13 | :   | Animal Health Extension and Breeding Services, Jaffna District 2004 - 09                              | 77  |
| Table 4.14 |     | Palmyrah Development Board palmyrah products, Jaffna District 2004 - 09                               | 78  |
| Table 4.15 |     | Number of Palmyrah seed planted by DS/AGA Division 2004 - 09                                          | 79  |
| Table 4.16 |     | Fishing population, active Fishermen, Families, Cooperative Societies,                                |     |
|            |     | Pension Schemes, fishing Villages and fish landings                                                   |     |
|            |     | by Fishing Inspection Division - 2009                                                                 | 79  |
| Table 4.17 | :   | Fishing population and type of Boats by Year 2004 - 09                                                | 80  |
| Table 4.18 |     | Number of Fishing boats available and operating by Fishing                                            |     |
|            |     | Inspection Division 2009                                                                              | 81  |
| Table 4.19 | •   | Fresh fish production, Jaffna District 1983 - 2009                                                    | 81  |
| Table 4.20 | :   | Usage of Fertilizer Supplied by Agrarian Service Centres - 2009                                       | 82  |
| Table 4.21 | :   | Number of Agriculture Machineries used and Type of Machine                                            |     |
|            |     | by Agrarian Service Center - 2009                                                                     | 83  |
| Table 4.22 | :   | Farm families, farm labours, Agro wells and Ditches by DS/AGA Division 2009                           | 84  |
| Table 4.23 | :   | Number of Ponds, Acreage benefitted and Farm families                                                 |     |
|            |     | by DS/AGA Division 2009                                                                               | 84  |
| Table 4.24 | :   | Farmers Organization and members by Agrarian Service Centre 2009                                      | 85  |
| Table 4.25 | :   | Training Programme Conducted at District Agriculture Training Centre - 2009                           | 85  |
| Table 4.26 | :   | Field training programme conducted by Department of Agriculture 2009                                  | 87  |
| Table 4.27 | :   | Producer's Prices (Locally produced Agricultural, Livestock &                                         |     |
|            |     | Fisheries products) 2004 - 09                                                                         | 88  |
| Table 4.28 | :   | Open market retail prices - Food group 2003 - 09                                                      | 90  |
| Chart 4.1  | :   | Paddy Sown and Harvested area by DS/AGA Division 1995-2009                                            | 68  |
| Chart 4.2  | :   | Fishing population and active fishermen by year 2004 - 09                                             | 80  |
| Chart 4.3  | :   | Average annual retail price of selected items by year 2002 - 09                                       | 94  |
|            |     |                                                                                                       |     |