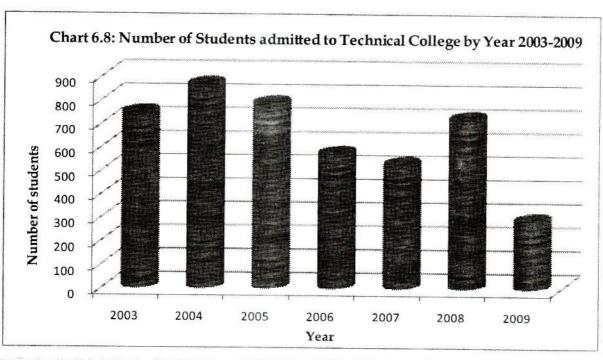

Chapter 7: Health

Chapter 8: Social Services

Chapter 9: Development Programmes

Chapter 10: General

| Chapter 1   | :     | Geographic Features                                                             | 3       |
|-------------|-------|---------------------------------------------------------------------------------|---------|
| Table 1.1   |       | Area of Laffna District by D.C. / A.C. Ala Division 2007                        |         |
| Table 1.1   |       | Area of Jaffna District by D.S / A.G.A's Division 2006                          | 5       |
| Table 1.2   |       | Mean annual and monthly rainfall 2002 - 09                                      | 5       |
| Table 1.3   | •     | Mean annual and monthly air Temperature 2002 - 09                               | 6       |
| Table 1.4   | •     | Mean annual and monthly Relative Humidity 2002 - 09                             | 6       |
|             |       | Mean wind speed by month 2001 - 09                                              | 7       |
| Table 1.6   |       | Land Use 1993 and 2003                                                          | 7       |
| Map 1.1     |       | DS/AGA Divisions of Jaffna District                                             | 1       |
| Chapter 2   | : 1   | Administrative Divisions                                                        | 8       |
| Table 2.1   |       | Divisional Secretariat/ Asst. Govt. Agent Division and Location                 | 10      |
| Table 2.2   |       | Local Authorities- Area and Location                                            | 11      |
| Table 2.2a  |       | Education Zones and Divisions                                                   | 11      |
| Table 2.2b: | •     | M.O.H divisions                                                                 |         |
| Table 2.2c  | 77.00 | Postal divisions                                                                | 11      |
| Table 2.2c  |       |                                                                                 | 11      |
| Table 2.3   |       | Number of Local Authorities and GO Divisions by DS/AGA Division 2009            | 12      |
| Table 2.4   |       | Administrative areas of Sri Lanka by District 2007                              | 12      |
| Table 2.5   |       | Municipal Council, Urban Council and Pradeshiya Sabhas of Jaffna District       | 13      |
|             |       | Number of Service Centers by Local authority 2009                               | 14      |
| Table 2.7   |       | List of DS/AGA division, Grama Officers Division and Villages - Jaffna District | 15      |
| Chapter 3   | :     | Demography                                                                      | 25      |
| Table 3.1   |       | Population by DS/AGA Division and Year 1971, 1981, 2001, 2007 and 2009          | 26      |
| Table 3.2   |       | Population by DS/AGA Division and Gender and Sex Ratio 2009                     | 26      |
| Table 3.3   |       | Area and Population Density 1971, 1981, 2001, 2007 & 2009                       | 29      |
| Table 3.4   |       | Number and percentage of Population by DS Divisions and Ethnicity 2009          | 29      |
| Table 3.4a  |       | Number and percentage of Population by DS Divisions and Religion 2009           |         |
| Table 3.4a  |       | Population by Sector 2007                                                       | 30      |
| Table 3.6   |       | Population of DS/AGA divisions by Age and gender 2009                           | 30      |
|             |       |                                                                                 | 32      |
| Table 3.7   | ٠     | Population by Year and Gender 1871 - 2009                                       | 35      |
| Table 3.8   | •     | Population at Census years 1871-1981, Estimated mid year                        | 24      |
| T 11 00     |       | Population 1996- 2007 and Actual Population 1998 - 2009.                        | 36      |
| Table 3.9   |       | Vital statistical Indicators of Jaffna District 1988 - 2009                     | 37      |
| Table 3.10  |       | Number of births registered by DS/AGA division, Registrar division and year     | 38      |
| Table 3.11  |       | Number of deaths registered by DS/AGA division, Registrar division and year     | 39      |
| Table 3.12  |       | Number of marriages registered by DS/AGA division, Registrar division and year  | 40      |
| Table 3.13  |       | Population by Grama Officer's Division, Gender and Age 2009                     | 41      |
| Map 3.1     | :     | Gender distribution and population density by DS/AGA division 2009              | 27      |
| Map 3.2 to  |       |                                                                                 |         |
| Map 3.16    | :     |                                                                                 | 51 - 65 |
| Chart 3.1   | :     | Population density by DS/AGA division and the gender distribution               | 31      |
| Chart 3.2   | :     | Population pyramid 2009                                                         | 31      |
| Chart 3.3   | :     | Sex ratio 1871 - 2009                                                           | 35      |
| Chart 3.4   | :     | Papulation by year 1997- 2009                                                   | `36     |
| Chart 3.5   | :     | Birth, Death and Infant mortality rate 1988 - 2009                              | 37      |
| Chart 3.6   | :     | Population by Grama Officer's Division 2009                                     | 50      |