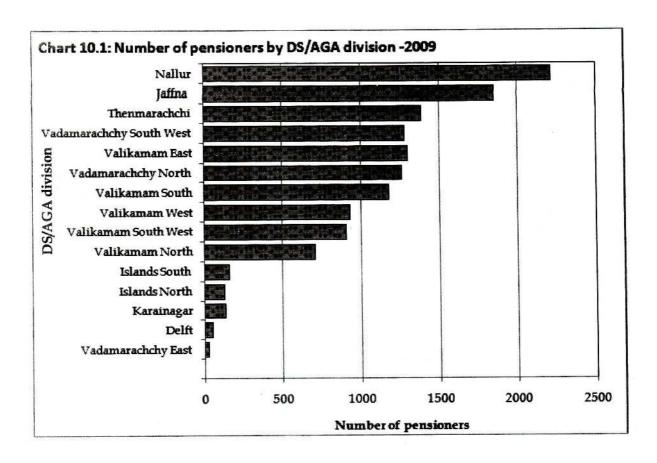

| 969    | 962    | 920    | 900    | 929    |
| 09 | Valikamam South          | 1,169  | 1,184  | 1,147  | 1,080  | 1,122  | 1,173  |
| 10 | Valikamam North          | 739    | 737    | 717    | 691    | 696    | 706    |
| 11 | Valikamam East           | 1,268  | 1,274  | 1,234  | 1,196  | 1,227  | 1,296  |
| 12 | Thenmarachchi            | 1,493  | 1,501  | 1,460  | 1,361  | 1,303  | 1,383  |
| 13 | Vadamarachchi South West | 1,265  | 1,270  | 1,281  | 1,222  | 1,274  | 1,275  |
| 14 | Vadamarachchi North      | 1,187  | 1,233  | 1,206  | 1,158  | 1,185  | 1,258  |
| 15 | Vadamarachchi East       | 33     | 33     | 28     | 28     | 27     | 26     |
|    | Total                    | 13,464 | 13,232 | 13,450 | 13,719 | 12,962 | 13,469 |

Source: Finance Branch, Secretariat, Jaffna



Table 10.2: Category of pensioners by DS/AGA Division - 2009

|     |                         |       | (        | Category of        | pensioners      |       |        |
|-----|-------------------------|-------|----------|--------------------|-----------------|-------|--------|
| No. | DS/AGA Division         | Civil | Teachers | Security<br>Forces | Widow & orphans | Other | Total  |
| 01  | Delft                   | 33    | 0        | 0                  | 16              | 0     | 49     |
| 02  | Islands South           | 102   | 1        | 0                  | 52              | 0     | 155    |
| 03  | Islands North           | 69    | 0        | 1                  | 55              | 0     | 125    |
| 04  | Karainagar              | 86    | 0        | 0                  | 45