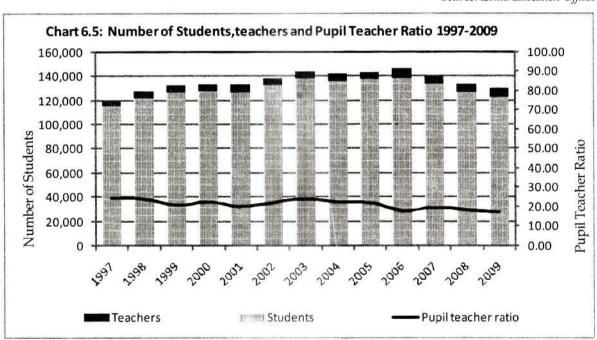

Chapter 7: Health

Chapter 8: Social Services

Chapter 9: Development Programmes

Chapter 10: General

| Chapter 1   | :     | Geographic Features                                                             | 3       |
|-------------|-------|---------------------------------------------------------------------------------|---------|
| Table 1.1   |       | Area of Laffna District by D.C. / A.C. Ala Division 2007                        |         |
| Table 1.1   |       | Area of Jaffna District by D.S / A.G.A's Division 2006                          | 5       |
| Table 1.2   |       | Mean annual and monthly rainfall 2002 - 09                                      | 5       |
| Table 1.3   | •     | Mean annual and monthly air Temperature 2002 - 09                               | 6       |
| Table 1.4   | •     | Mean annual and monthly Relative Humidity 2002 - 09                             | 6       |
|             |       | Mean wind speed by month 2001 - 09                                              | 7       |
| Table 1.6   |       | Land Use 1993 and 2003                                                          | 7       |
| Map 1.1     |       | DS/AGA Divisions of Jaffna District                                             | 1       |
| Chapter 2   | : 1   | Administrative Divisions                                                        | 8       |
| Table 2.1   |       | Divisional Secretariat/ Asst. Govt. Agent Division and Location                 | 10      |
| Table 2.2   |       | Local Authorities- Area and Location                                            | 11      |
| Table 2.2a  |       | Education Zones and Divisions                                                   | 11      |
| Table 2.2b: | •     | M.O.H divisions                                                                 |         |
| Table 2.2c  | 77.00 | Postal divisions                                                                | 11      |
| Table 2.2c  |       |                                                                                 | 11      |
| Table 2.3   |       | Number of Local Authorities and GO Divisions by DS/AGA Division 2009            | 12      |
| Table 2.4   |       | Administrative areas of Sri Lanka by District 2007                              | 12      |
| Table 2.5   |       | Municipal Council, Urban Council and Pradeshiya Sabhas of Jaffna District       | 13      |
|             |       | Number of Service Centers by Local authority 2009                               | 14      |
| Table 2.7   |       | List of DS/AGA division, Grama Officers Division and Villages - Jaffna District | 15      |
| Chapter 3   | :     | Demography                                                                      | 25      |
| Table 3.1   |       | Population by DS/AGA Division and Year 1971, 1981, 2001, 2007 and 2009          | 26      |
| Table 3.2   |       | Population by DS/AGA Division and Gender and Sex Ratio 2009                     | 26      |
| Table 3.3   |       | Area and Population Density 1971, 1981, 2001, 2007 & 2009                       | 29      |
| Table 3.4   |       | Number and percentage of Population by DS Divisions and Ethnicity 2009          | 29      |
| Table 3.4a  |       | Number and percentage of Population by DS Divisions and Religion 2009           |         |
| Table 3.4a  |       | Population by Sector 2007                                                       | 30      |
| Table 3.6   |       | Population of DS/AGA divisions by Age and gender 2009                           | 30      |
|             |       |                                                                                 | 32      |
| Table 3.7   | ٠     | Population by Year and Gender 1871 - 2009                                       | 35      |
| Table 3.8   | •     | Population at Census years 1871-1981, Estimated mid year                        | 24      |
| T 11 00     |       | Population 1996- 2007 and Actual Population 1998 - 2009.                        | 36      |
| Table 3.9   |       | Vital statistical Indicators of Jaffna District 1988 - 2009                     | 37      |
| Table 3.10  |       | Number of births registered by DS/AGA division, Registrar division and year     | 38      |
| Table 3.11  |       | Number of deaths registered by DS/AGA division, Registrar division and year     | 39      |
| Table 3.12  |       | Number of marriages registered by DS/AGA division, Registrar division and year  | 40      |
| Table 3.13  |       | Population by Grama Officer's Division, Gender and Age 2009                     | 41      |
| Map 3.1     | :     | Gender distribution and population density by DS/AGA division 2009              | 27      |
| Map 3.2 to  |       |                                                                                 |         |
| Map 3.16    | :     |                                                                                 | 51 - 65 |
| Chart 3.1   | :     | Population density by DS/AGA division and the gender distribution               | 31      |
| Chart 3.2   | :     | Population pyramid 2009                                                         | 31      |
| Chart 3.3   | :     | Sex ratio 1871 - 2009                                                           | 35      |
| Chart 3.4   | :     | Papulation by year 1997- 2009                                                   | `36     |
| Chart 3.5   | :     | Birth, Death and Infant mortality rate 1988 - 2009                              | 37      |
| Chart 3.6   | :     | Population by Grama Officer's Division 2009                                     | 50      |