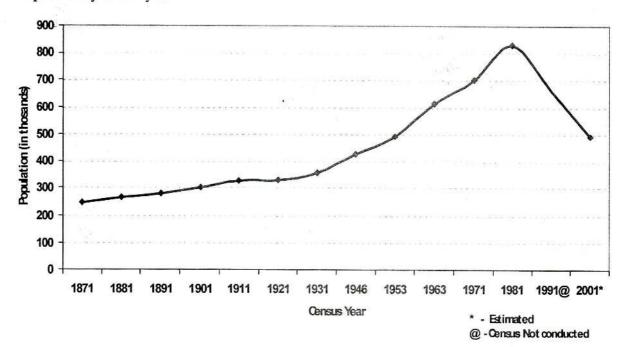

Chapter 7: Health

Chapter 8: Social Services

Chapter 9: Development Programmes

Chapter 10: General

| Chapter 1   | :     | Geographic Features                                                             | 3       |
|-------------|-------|---------------------------------------------------------------------------------|---------|
| Table 1.1   |       | Area of Laffna District by D.C. / A.C. Ala Division 2007                        |         |
| Table 1.1   |       | Area of Jaffna District by D.S / A.G.A's Division 2006                          | 5       |
| Table 1.2   |       | Mean annual and monthly rainfall 2002 - 09                                      | 5       |
| Table 1.3   | •     | Mean annual and monthly air Temperature 2002 - 09                               | 6       |
| Table 1.4   | •     | Mean annual and monthly Relative Humidity 2002 - 09                             | 6       |
|             |       | Mean wind speed by month 2001 - 09                                              | 7       |
| Table 1.6   |       | Land Use 1993 and 2003                                                          | 7       |
| Map 1.1     |       | DS/AGA Divisions of Jaffna District                                             | 1       |
| Chapter 2   | : 1   | Administrative Divisions                                                        | 8       |
| Table 2.1   |       | Divisional Secretariat/ Asst. Govt. Agent Division and Location                 | 10      |
| Table 2.2   |       | Local Authorities- Area and Location                                            | 11      |
| Table 2.2a  |       | Education Zones and Divisions                                                   | 11      |
| Table 2.2b: | •     | M.O.H divisions                                                                 |         |
| Table 2.2c  | 77.00 | Postal divisions                                                                | 11      |
| Table 2.2c  |       |                                                                                 | 11      |
| Table 2.3   |       | Number of Local Authorities and GO Divisions by DS/AGA Division 2009            | 12      |
| Table 2.4   |       | Administrative areas of Sri Lanka by District 2007                              | 12      |
| Table 2.5   |       | Municipal Council, Urban Council and Pradeshiya Sabhas of Jaffna District       | 13      |
|             |       | Number of Service Centers by Local authority 2009                               | 14      |
| Table 2.7   |       | List of DS/AGA division, Grama Officers Division and Villages - Jaffna District | 15      |
| Chapter 3   | :     | Demography                                                                      | 25      |
| Table 3.1   |       | Population by DS/AGA Division and Year 1971, 1981, 2001, 2007 and 2009          | 26      |
| Table 3.2   |       | Population by DS/AGA Division and Gender and Sex Ratio 2009                     | 26      |
| Table 3.3   |       | Area and Population Density 1971, 1981, 2001, 2007 & 2009                       | 29      |
| Table 3.4   |       | Number and percentage of Population by DS Divisions and Ethnicity 2009          | 29      |
| Table 3.4a  |       | Number and percentage of Population by DS Divisions and Religion 2009           |         |
| Table 3.4a  |       | Population by Sector 2007                                                       | 30      |
| Table 3.6   |       | Population of DS/AGA divisions by Age and gender 2009                           | 30      |
|             |       |                                                                                 | 32      |
| Table 3.7   | ٠     | Population by Year and Gender 1871 - 2009                                       | 35      |
| Table 3.8   | •     | Population at Census years 1871-1981, Estimated mid year                        | 24      |
| T 11 00     |       | Population 1996- 2007 and Actual Population 1998 - 2009.                        | 36      |
| Table 3.9   |       | Vital statistical Indicators of Jaffna District 1988 - 2009                     | 37      |
| Table 3.10  |       | Number of births registered by DS/AGA division, Registrar division and year     | 38      |
| Table 3.11  |       | Number of deaths registered by DS/AGA division, Registrar division and year     | 39      |
| Table 3.12  |       | Number of marriages registered by DS/AGA division, Registrar division and year  | 40      |
| Table 3.13  |       | Population by Grama Officer's Division, Gender and Age 2009                     | 41      |
| Map 3.1     | :     | Gender distribution and population density by DS/AGA division 2009              | 27      |
| Map 3.2 to  |       |                                                                                 |         |
| Map 3.16    | :     |                                                                                 | 51 - 65 |
| Chart 3.1   | :     | Population density by DS/AGA division and the gender distribution               | 31      |
| Chart 3.2   | :     | Population pyramid 2009                                                         | 31      |
| Chart 3.3   | :     | Sex ratio 1871 - 2009                                                           | 35      |
| Chart 3.4   | :     | Papulation by year 1997- 2009                                                   | `36     |
| Chart 3.5   | :     | Birth, Death and Infant mortality rate 1988 - 2009                              | 37      |
| Chart 3.6   | :     | Population by Grama Officer's Division 2009                                     | 50      |