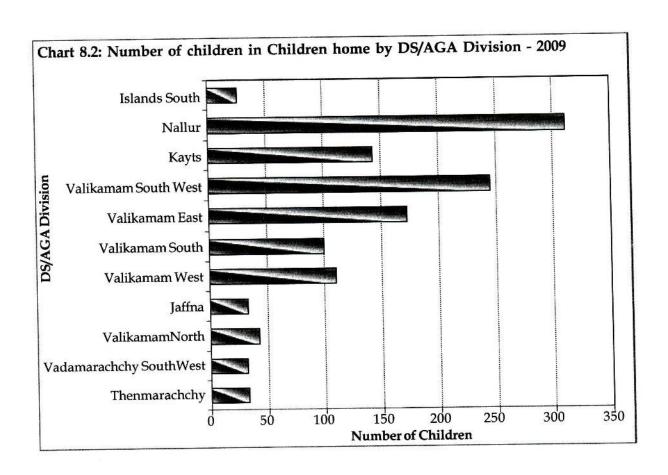

Chapter 7: Health

Chapter 8: Social Services

Chapter 9: Development Programmes

Chapter 10: General

| Chapter 1   | :     | Geographic Features                                                             | 3       |
|-------------|-------|---------------------------------------------------------------------------------|---------|
| Table 1.1   |       | Area of Laffna District by D.C. / A.C. Ala Division 2007                        |         |
| Table 1.1   |       | Area of Jaffna District by D.S / A.G.A's Division 2006                          | 5       |
| Table 1.2   |       | Mean annual and monthly rainfall 2002 - 09                                      | 5       |
| Table 1.3   | •     | Mean annual and monthly air Temperature 2002 - 09                               | 6       |
| Table 1.4   | •     | Mean annual and monthly Relative Humidity 2002 - 09                             | 6       |
|             |       | Mean wind speed by month 2001 - 09                                              | 7       |
| Table 1.6   |       | Land Use 1993 and 2003                                                          | 7       |
| Map 1.1     |       | DS/AGA Divisions of Jaffna District                                             | 1       |
| Chapter 2   | : 1   | Administrative Divisions                                                        | 8       |
| Table 2.1   |       | Divisional Secretariat/ Asst. Govt. Agent Division and Location                 | 10      |
| Table 2.2   |       | Local Authorities- Area and Location                                            | 11      |
| Table 2.2a  |       | Education Zones and Divisions                                                   | 11      |
| Table 2.2b: | •     | M.O.H divisions                                                                 |         |
| Table 2.2c  | 77.00 | Postal divisions                                                                | 11      |
| Table 2.2c  |       |                                                                                 | 11      |
| Table 2.3   |       | Number of Local Authorities and GO Divisions by DS/AGA Division 2009            | 12      |
| Table 2.4   |       | Administrative areas of Sri Lanka by District 2007                              | 12      |
| Table 2.5   |       | Municipal Council, Urban Council and Pradeshiya Sabhas of Jaffna District       | 13      |
|             |       | Number of Service Centers by Local authority 2009                               | 14      |
| Table 2.7   |       | List of DS/AGA division, Grama Officers Division and Villages - Jaffna District | 15      |
| Chapter 3   | :     | Demography                                                                      | 25      |
| Table 3.1   |       | Population by DS/AGA Division and Year 1971, 1981, 2001, 2007 and 2009          | 26      |
| Table 3.2   |       | Population by DS/AGA Division and Gender and Sex Ratio 2009                     | 26      |
| Table 3.3   |       | Area and Population Density 1971, 1981, 2001, 2007 & 2009                       | 29      |
| Table 3.4   |       | Number and percentage of Population by DS Divisions and Ethnicity 2009          | 29      |
| Table 3.4a  |       | Number and percentage of Population by DS Divisions and Religion 2009           |         |
| Table 3.4a  |       | Population by Sector 2007                                                       | 30      |
| Table 3.6   |       | Population of DS/AGA divisions by Age and gender 2009                           | 30      |
|             |       |                                                                                 | 32      |
| Table 3.7   | ٠     | Population by Year and Gender 1871 - 2009                                       | 35      |
| Table 3.8   | •     | Population at Census years 1871-1981, Estimated mid year                        | 24      |
| T 11 00     |       | Population 1996- 2007 and Actual Population 1998 - 2009.                        | 36      |
| Table 3.9   |       | Vital statistical Indicators of Jaffna District 1988 - 2009                     | 37      |
| Table 3.10  |       | Number of births registered by DS/AGA division, Registrar division and year     | 38      |
| Table 3.11  |       | Number of deaths registered by DS/AGA division, Registrar division and year     | 39      |
| Table 3.12  |       | Number of marriages registered by DS/AGA division, Registrar division and year  | 40      |
| Table 3.13  |       | Population by Grama Officer's Division, Gender and Age 2009                     | 41      |
| Map 3.1     | :     | Gender distribution and population density by DS/AGA division 2009              | 27      |
| Map 3.2 to  |       |                                                                                 |         |
| Map 3.16    | :     |                                                                                 | 51 - 65 |
| Chart 3.1   | :     | Population density by DS/AGA division and the gender distribution               | 31      |
| Chart 3.2   | :     | Population pyramid 2009                                                         | 31      |
| Chart 3.3   | :     | Sex ratio 1871 - 2009                                                           | 35      |
| Chart 3.4   | :     | Papulation by year 1997- 2009                                                   | `36     |
| Chart 3.5   | :     | Birth, Death and Infant mortality rate 1988 - 2009                              | 37      |
| Chart 3.6   | :     | Population by Grama Officer's Division 2009                                     | 50      |