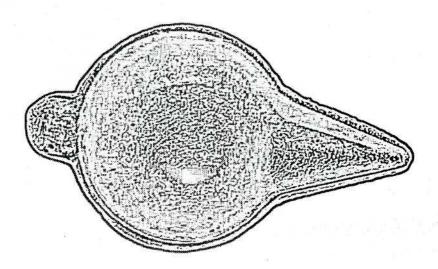

## யால் ஊட்டும் குப்பி

எனது பரம்பரை சொத்தாக நான் நினைப்பது இந்தப் பாலுாட்டும் குப்பியைத்தான், எங்களது குடும்பத்தில் குழந்தைகள் பிறந்தால் முதலில் இதிலதான் பாலுாட்டுவதாக பாட்டி சென்னாங்க. இதனைப் பாட்டியின் அம்மா பாட்டிக்குக் கொடுத்தாங்க பாட்டி அம்மாவிற்கு கொடுத்தாங்க. அம்மாவின் பிள்ளைகள் அனைவருக்கும் இதிலதான் பாலுாட்டியதாகக் கூறினார். இன்று இது எனது அக்காவிடம் உள்ளது. அவருடைய குழந்தைக்கு இதால பாலுாட்டியதனை நான் பார்த்துள்ளேன். இதனை நாங்க ஐந்தாவது பரம்பரையாகப் பாதுகாத்துத்திட்டு வாறோம்,