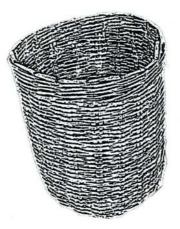

### கொழுந்துக் கூடை

எனது பாட்டிக்கு வயது 80 ஆகிறது. நான் அம்மாவுடன் இருந்ததைக்காட்டிலும் பாட்டியுடனிருந்ததுதான் அதிகம். பாட்டியைப்பற்றி நினைக்கும்போது எனக்குத் தேயிலைக்கூடைதான் ஞாபகத்துக்கு வரும். நானும் அண்ணாவும் இரட்டையர்கள். எனக்கு ஒரு தம்பியும் இருக்கிறார். நாங்கள் பாட்டியின் கண்காணிப்பில் தான் வளர்க்கப்பட்டம். எங்களைப் புள்ளக் காம்பிறாவில் விட்டுட்டுத்தான் பாட்டி தேயிலைக் கொழுந்து பறிக்கச் செல்வார். புள்ளக் கம்பிறாவுக்கும் எங்கட லயத்துக்குமான தூரம் மிச்சம் கூட. பாட்டி கொழுந்துக் கூடையைத்தலையில் மாட்டிக்கிட்டு அதற்குள் எங்களின் பால், தண்ணி, பாடப்புத்தகம் எல்லாத்தையும் போட்டு என்னையும் தூக்கிட்டு வருவாங்க. இப்படி எங்கள் மூனு பேரையும் தனித்தனியாக புள்ளக் கம்பிறாவில் தூக்கிட்டு வந்து விட்டிட்டுத்தான் கொழுந்து பறிக்கப்போவாங்க. அப்பறம் 12 மணிக்கு திரும்ப எங்களைத் தனித்தனியாக வீட்டுக்குத் தூக்கிட்டு போவேக்க அன்றைய சமையலுக்கான கோத மா, தேங்காய் எண்ணெய், சீனி போன்ற பொருட்களைக் கடையில் வாங்கிக் கூடையில போட்டு எடுத்திட்டு வருவாங்க. பழுதடைந்த கூடையால் கோழிகளை மூவொங்க. இன்றும் பாட்டியின் தலையைத் தடவும்போது அதில் கொழுந்துக்கூடையின் தளும்பு தட்டுப்படும்.