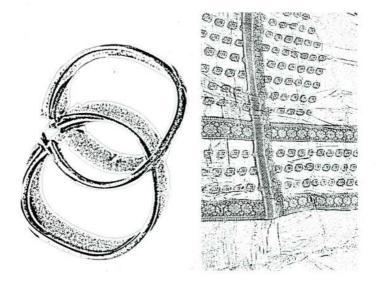

## யால் ஊட்டும் குப்பி

எனது பரம்பரை சொத்தாக நான் நினைப்பது இந்தப் பாலுாட்டும் குப்பியைத்தான், எங்களது குடும்பத்தில் குழந்தைகள் பிறந்தால் முதலில் இதிலதான் பாலுாட்டுவதாக பாட்டி சென்னாங்க. இதனைப் பாட்டியின் அம்மா பாட்டிக்குக் கொடுத்தாங்க பாட்டி அம்மாவிற்கு கொடுத்தாங்க. அம்மாவின் பிள்ளைகள் அனைவருக்கும் இதிலதான் பாலுாட்டியதாகக் கூறினார். இன்று இது எனது அக்காவிடம் உள்ளது. அவருடைய குழந்தைக்கு இதால பாலுாட்டியதனை நான் பார்த்துள்ளேன். இதனை நாங்க ஐந்தாவது பரம்பரையாகப் பாதுகாத்துத்திட்டு வாறோம்,