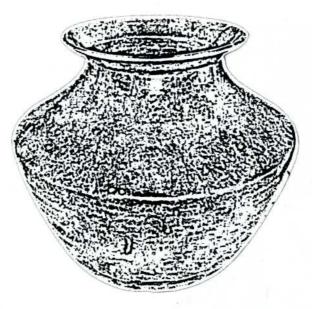

## யால் ஊட்டும் குப்பி

எனது பரம்பரை சொத்தாக நான் நினைப்பது இந்தப் பாலுாட்டும் குப்பியைத்தான், எங்களது குடும்பத்தில் குழந்தைகள் பிறந்தால் முதலில் இதிலதான் பாலுாட்டுவதாக பாட்டி சென்னாங்க. இதனைப் பாட்டியின் அம்மா பாட்டிக்குக் கொடுத்தாங்க பாட்டி அம்மாவிற்கு கொடுத்தாங்க. அம்மாவின் பிள்ளைகள் அனைவருக்கும் இதிலதான் பாலுாட்டியதாகக் கூறினார். இன்று இது எனது அக்காவிடம் உள்ளது. அவருடைய குழந்தைக்கு இதால பாலுாட்டியதனை நான் பார்த்துள்ளேன். இதனை நாங்க ஐந்தாவது பரம்பரையாகப் பாதுகாத்துத்திட்டு வாறோம்,