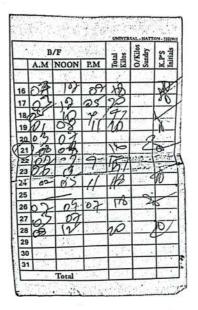

### சலூன்

பதுளை– தேமோதர பகுதியில் தான் நான் இருந்தேன். தற்போது யாழ்ப்பாணத்தில் சலூனில் வேலை செய்கிறேன். முன்னாடி நான் தோட்டத்துலதான் வேலை பார்த்தேன். சரியான சம்பளம் கிடைகல அதால சலூன் வேலை பழகினன். கட்டார் போக இருந்தேன். ஏஜன்ஸியால் ஏமாற்றப்பட்டேன்.