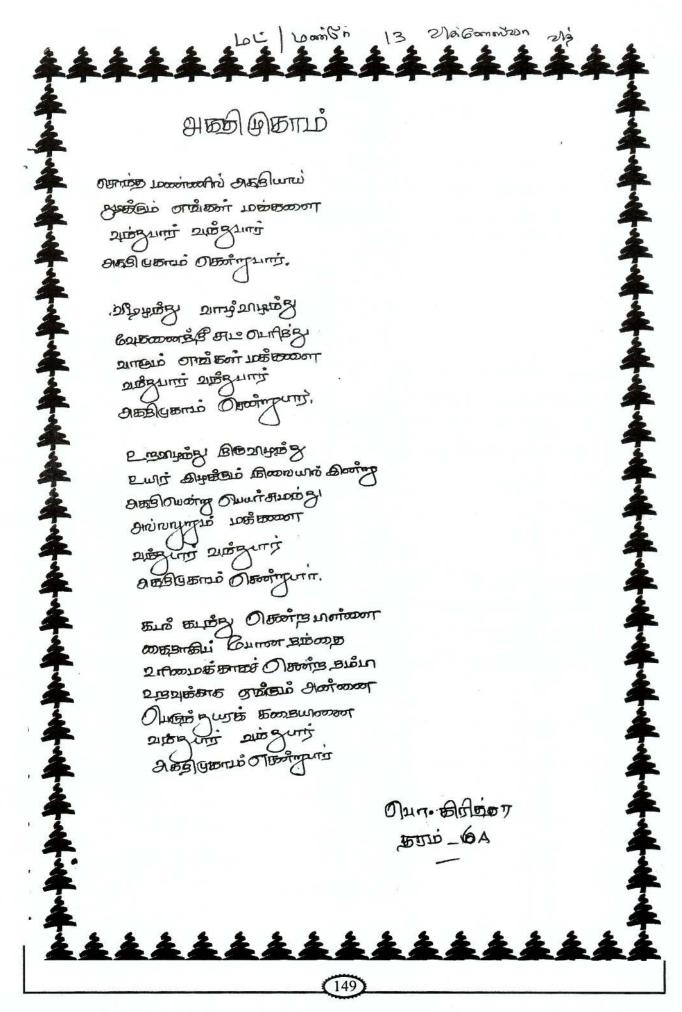

#### **ம** திறமையின் சிறப்பு

தல்லை நற்றி தண்டனன் கண்ணைக் கலரம் சிற்பமாய்க் கல்லை மாற்றி அமைத்தனன் கண்ட மக்கள் பேரற்றினர்

மண்ணன் மெடிப்பில் மாற்றின் மண்ணன் மெடிப்பில் மாறையாழ் மண்ணன் காகம் தர்த்திம் மண்ணண்க் காவர் கண்டனன்

கும்மை பாக மாழ்தின்ன் தேதி உண்பச் செர்க்கண் பெரும் அதிதன் கண்டன்ன தோமையாக தருவையர்

து முற்பும் புக்கும் பெற்றிடும். தூற்ந்த நிலையைய உற்றிடும் திறந்த நிலையைய உற்றிடும் திறப்பும் புக்கும் பெற்றிடும்.

M

any