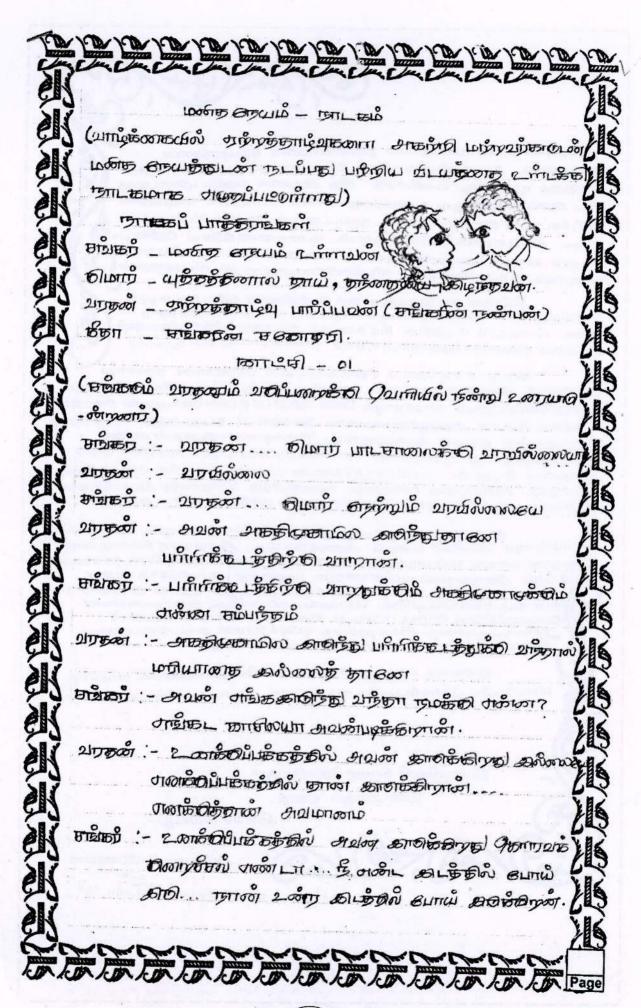

## एका क्षम सकाना स्था

阳阳-1

இரியர்: இராமு, இராமாயணத்தில் வில்லை உடைத்தவர் யார்?

சாம்:- சந்தியமாக நான் உடைக்கவில்லை ஐயா.

ம். அமாக முற்ற அப்பு இந்த அப்பு மிரிக்கே வாழ் வாழ்வில் வாழியிக்க

அதிபர்:- என்ன பிரச்சிணை?

வன்கு வுரை உகிகுப்பனு. உத்திளர்கை நடைக்க வுல்லை இப்புகையார் சுகாதாவு் இயன் மார் நடைக்கூ; வஷ் சேவுலுலை இதியியர்: ஐப்பு கம்புக்காவு வுல்லை

மாட்டான் வன்பார்.

தி இது கேறுகளையாரா இத்துக் கூறியுள்ள .