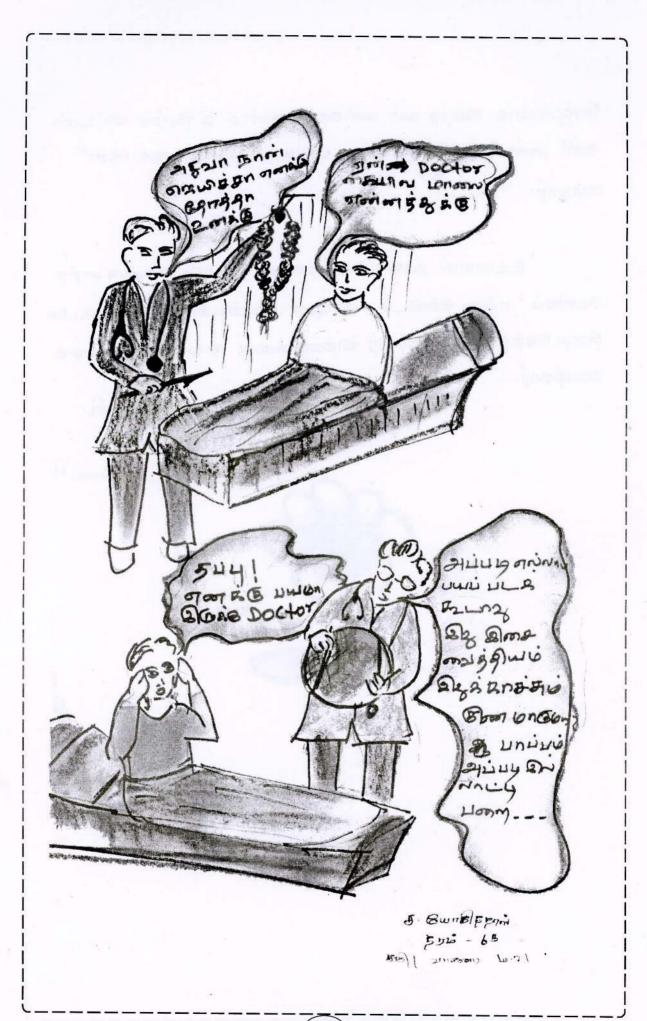

## एका क्षम सकाना स्था

阳阳-1

இரியர்: இராமு, இராமாயணத்தில் வில்லை உடைத்தவர் யார்?

சாம்:- சந்தியமாக நான் உடைக்கவில்லை ஐயா.

ம். அமாக முற்ற அப்பு இந்த அப்பு மிரிக்கே வாழ் வாழ்வில் வாழியிக்க

அதிபர்:- என்ன பிரச்சிணை?

வன்கு வுரை உகிகுப்பனு. உத்திளர்கை நடைக்க வுல்லை இப்புகையார் சுகாதாவு் இயன் மார் நடைக்கூ; வஷ் சேவுலுலை இதியியர்: ஐப்பு கம்புக்காவு வுல்லை

மாட்டான் வன்பார்.

தி இது கேறுகளையாரா இத்துக் கூறியுள்ள .