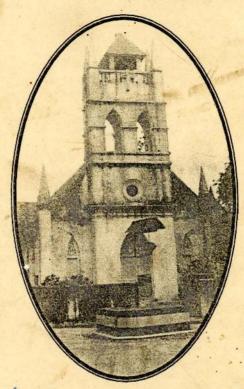

#### குருமனை புனரமைப்பு

எமது உடுவில் குருமனையின் கூரை , நிலம், கூவா் என்பன புன்றமைக்கப்பட்டதுடன் மின்னிணைப்பு, புதியகவர், Level Sheet, முன் விறாந்தை, பூந்தோட்டம் என்பன அமைக்கப்பட்டு தற்டோது குருமனை மிகவும் அழகான பொலிவுடன் காட்சி தருகின்றது. இப்பணிகளுக்கு உதவிய ஆதீனத்துக்கும் பேராயா கலாநிதி.S. ஜெபநேசன் அவர்களுக்கும் ஆதீன பொருளாள் திரு. C. ஜெயரட்டும் அவர்களுக்கும், அவுஸ்ரேலியாவில் இரும்து இப்பணிகளுக்கு உதவீய வண.திருமதி ஏஞ்சலா தமபியப்பா மற்றும் சபையினருக்கும், உடுவில் சபை நிர்வாக உறுப்பினர்களுக்கும் கட்டட வேலை செய்த செல்வநாயகம், திரு. R. தேவரஞ்சன் ஆகியோருக்கும் எமது நன்றிகள். குருமலைப் புனரமைப்பின் பின் 16—12—2001 இல் இக்குருமனை வண.டி.ஆர். அப்பலவாணர் அவர்களால் பிரதிஸ்டை செய்யப்பட்டு, எமது அமெரிக்கன் மிசனரியரான கீறேஸ் பங்கர் கூவர்களால் நாடா வெட்டி வைக்கப்பட்டது.