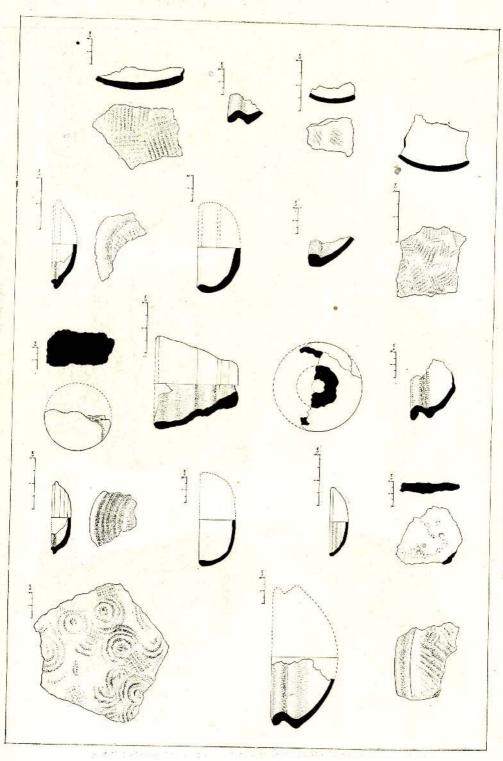

| do.                                                                                                         | do.                     |
| 35. | On a rock found on the western slope of a hill at Åråula (G. 27/57)                                       | Donation to the sangha. Montions Ameta Maha Anudiya Old Sinhalese—Brähmi                                    | Circa 2nd Century A. D. |
| 36. | On one side of a stone pillar found near the temple at Pahala Araula (G. 27/57)                           | Grant of immunities<br>Mediæval Sinhalese                                                                   | 9th-10th Century A. D.  |

Digitized by Noolaham Foundation. noolaham.org | aavanaham.org



The two aspects of a statue of Ardhanārisvara from Veragala Vihāra





Terra cotta figurines of a Gana and females dug up from the pleasure gardens at Sighriya



A fresco from Gönagolla circa 8th century A.C.



Digitized by Noolaham Foundation. noolaham.org | aavanaham.org



One of the two skulls discovered in the large pot urn shown on Plate 5, Fig. a