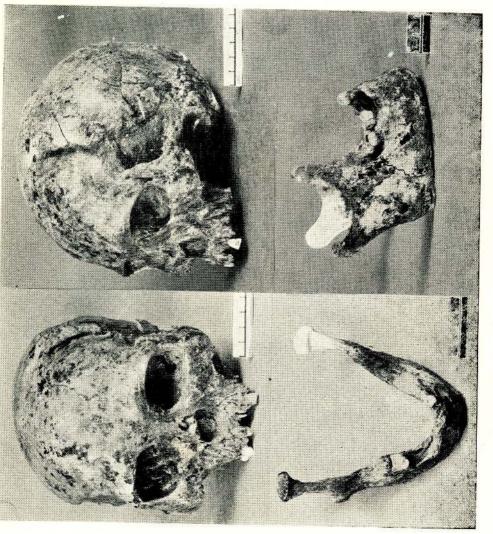

hill at Åråula (G. 27/57)                                       | Donation to the sangha. Montions Ameta Maha Anudiya Old Sinhalese—Brähmi                                    | Circa 2nd Century A. D. |
| 36. | On one side of a stone pillar found near the temple at Pahala Araula (G. 27/57)                           | Grant of immunities<br>Mediæval Sinhalese                                                                   | 9th-10th Century A. D.  |

Digitized by Noolaham Foundation. noolaham.org | aavanaham.org



The two aspects of a statue of Ardhanārisvara from Veragala Vihāra





Terra cotta figurines of a Gana and females dug up from the pleasure gardens at Sighriya



A fresco from Gönagolla circa 8th century A.C.



Digitized by Noolaham Foundation. noolaham.org | aavanaham.org



One of the two skulls discovered in the large pot urn shown on Plate 5, Fig. a