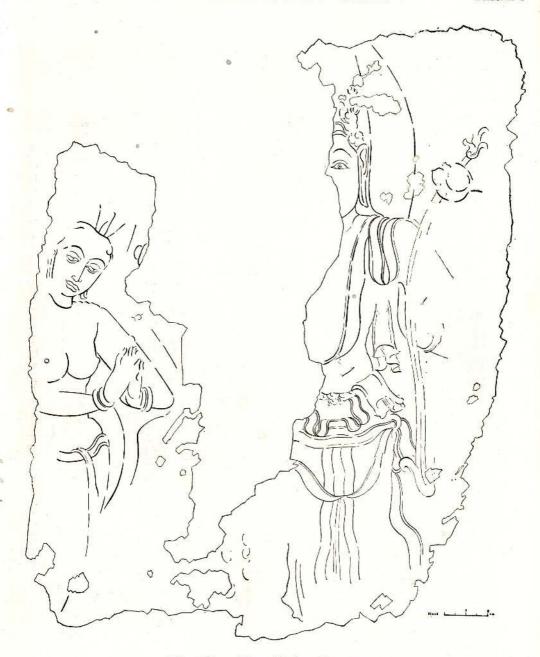

| do.                     |
| 35. | On a rock found on the western slope of a hill at Åråula (G. 27/57)                                       | Donation to the sangha. Montions Ameta Maha Anudiya Old Sinhalese—Brähmi                                    | Circa 2nd Century A. D. |
| 36. | On one side of a stone pillar found near the temple at Pahala Araula (G. 27/57)                           | Grant of immunities<br>Mediæval Sinhalese                                                                   | 9th-10th Century A. D.  |

Digitized by Noolaham Foundation. noolaham.org | aavanaham.org



The two aspects of a statue of Ardhanārisvara from Veragala Vihāra





Terra cotta figurines of a Gana and females dug up from the pleasure gardens at Sighriya



A fresco from Gönagolla circa 8th century A.C.



Digitized by Noolaham Foundation. noolaham.org | aavanaham.org



One of the two skulls discovered in the large pot urn shown on Plate 5, Fig. a