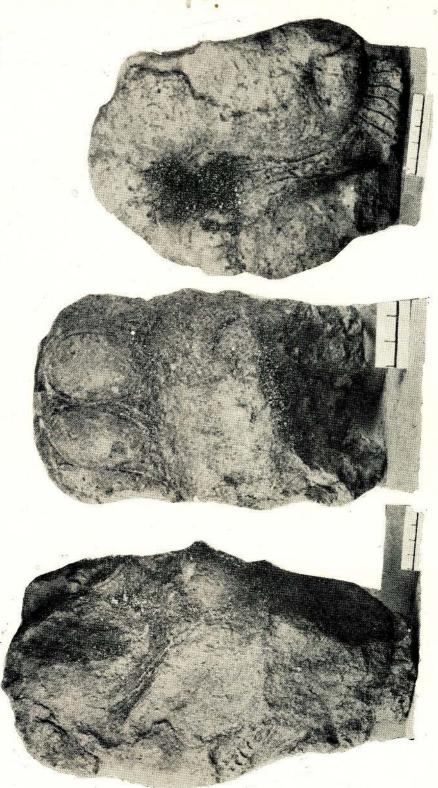

| do.                                                                                                         | do.                     |
| 35. | On a rock found on the western slope of a hill at Åråula (G. 27/57)                                       | Donation to the sangha. Montions Ameta Maha Anudiya Old Sinhalese—Brähmi                                    | Circa 2nd Century A. D. |
| 36. | On one side of a stone pillar found near the temple at Pahala Araula (G. 27/57)                           | Grant of immunities<br>Mediæval Sinhalese                                                                   | 9th-10th Century A. D.  |

Digitized by Noolaham Foundation. noolaham.org | aavanaham.org



The two aspects of a statue of Ardhanārisvara from Veragala Vihāra





Terra cotta figurines of a Gana and females dug up from the pleasure gardens at Sighriya



A fresco from Gönagolla circa 8th century A.C.



Digitized by Noolaham Foundation. noolaham.org | aavanaham.org



One of the two skulls discovered in the large pot urn shown on Plate 5, Fig. a