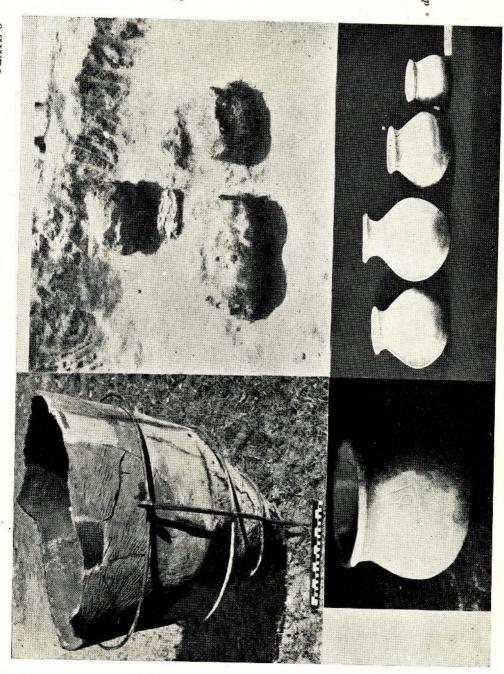

|
| 35. | On a rock found on the western slope of a hill at Åråula (G. 27/57)                                       | Donation to the sangha. Montions Ameta Maha Anudiya Old Sinhalese—Brähmi                                    | Circa 2nd Century A. D. |
| 36. | On one side of a stone pillar found near the temple at Pahala Araula (G. 27/57)                           | Grant of immunities<br>Mediæval Sinhalese                                                                   | 9th-10th Century A. D.  |

Digitized by Noolaham Foundation. noolaham.org | aavanaham.org



The two aspects of a statue of Ardhanārisvara from Veragala Vihāra





Terra cotta figurines of a Gana and females dug up from the pleasure gardens at Sighriya



A fresco from Gönagolla circa 8th century A.C.



Digitized by Noolaham Foundation. noolaham.org | aavanaham.org



One of the two skulls discovered in the large pot urn shown on Plate 5, Fig. a