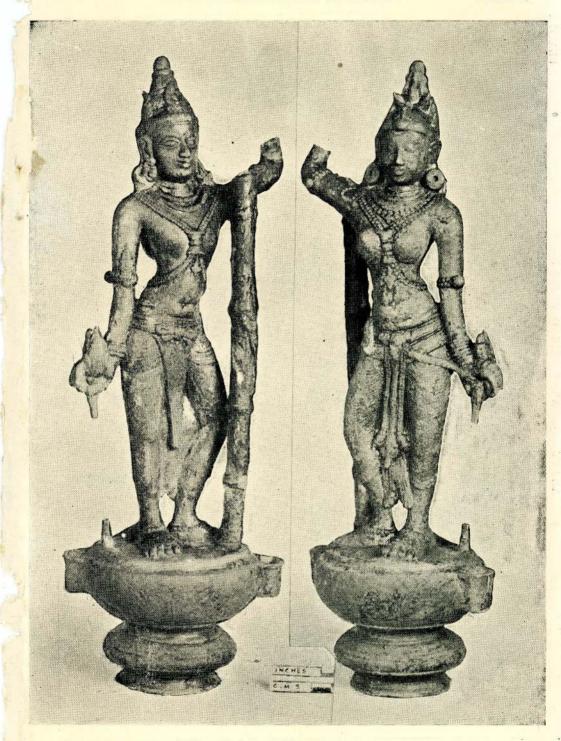

| do.                                                                                                         | do.                     |
| 35. | On a rock found on the western slope of a hill at Åråula (G. 27/57)                                       | Donation to the sangha. Montions Ameta Maha Anudiya Old Sinhalese—Brähmi                                    | Circa 2nd Century A. D. |
| 36. | On one side of a stone pillar found near the temple at Pahala Araula (G. 27/57)                           | Grant of immunities<br>Mediæval Sinhalese                                                                   | 9th-10th Century A. D.  |

Digitized by Noolaham Foundation. noolaham.org | aavanaham.org



The two aspects of a statue of Ardhanārisvara from Veragala Vihāra





Terra cotta figurines of a Gana and females dug up from the pleasure gardens at Sighriya



A fresco from Gönagolla circa 8th century A.C.



Digitized by Noolaham Foundation. noolaham.org | aavanaham.org



One of the two skulls discovered in the large pot urn shown on Plate 5, Fig. a