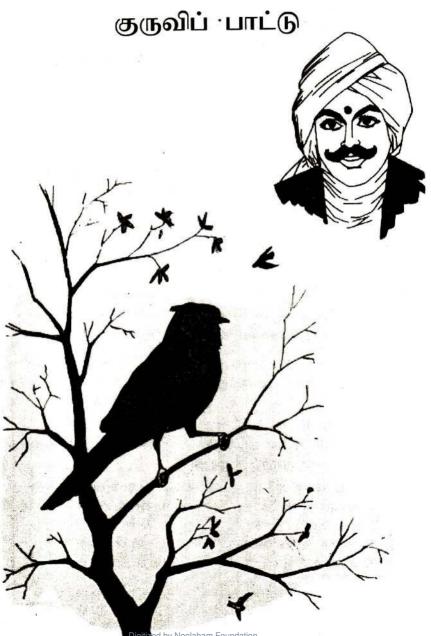

## கவிதை இலக்கியம்

கவிமணி தேசிக விநாயகம்பிள்ளை

- 1. பொருத்தமான விடையின் கீழ்க் கோடிடுங்கள்.
  - அ) கவிதை இலக்கியம் என்னும் தலைப்பிலான கவிதைகளை இயற்றியவர்,
    - 1. சுப்பிரமணிய பாரதியார்
    - 2. பாரதிதாசன்
    - 3. கண்ணதாசன்
    - 4. கவிமணி தேசிகவிநாயகம்பிள்ளை
  - ஆ) பறக்கும் குருவியோடு பறந்து திரிவது,
    - 1. கவிஞரது பாடல்

2. கவிஞரது உள்ளம்

3. வண்டிமாடு

- 4. பசுக்கன்று
- இ) கவிஞர் இருகாது குளிரக் கேட்பவை,
  - 1. கல்லின் கதைகள்
- 2. புல்லின் பேச்சு

3. புராணம்

- 4. கவிதை
- ஈ) அலகில் சோதியானவன்,
  - 1. சூரியன்

2. ஈசன்

3. பொருள்கள்

- 4. உண்மை
- உ) கவிமணி தேசிக விநாயகம்பிள்ளை எழுதிய கவிதை நூல்,
  - 1. பாப்பாப் பாட்டு
  - 2. கவிமணியின் கட்டுரைகள்
  - 3. மலரும் மாலையும்
  - 4. பாஞ்சாலி சபதம்
- ் 2. ஒத்த கருத்துடைய இரு சொற்களின் கீழ்க் கோடிடுங்கள்.
  - அ) வடம், வடபுலம், கயிறு, வடதளம்
  - ஆ) மாடு, பெருமை, எருது, பொன்
  - இ) எறும்பி, என்பு, எளிமை, எறும்பு
  - நஞ்சன், நண்பன், தோழன், பகைவன்
  - உ) உழவன், உறுதி, மெய்ம்மை, உண்மை

| 3. | சரிய        | ாயின் சரி என்றும் பிழையாயின் பிழை எ                             | ான்று  | ம் எடு | ழதுங்  | கள். |
|----|-------------|-----------------------------------------------------------------|--------|--------|--------|------|
|    | அ)          | வண்டி, மாடு, கயிறு அனைத்தும்<br>கவிஞருக்கு அற்புதப் பொருளாம்.   |        |        | (      | )    |
|    | ,ஆ)         | ஈ, எறும்பு, நாய், நரி யாவும் கவிஞரு.<br>நண்பர்கள் அல்ல.         | க்கு   |        | (      | )    |
|    | <b>(29)</b> | புல்லின் பேச்சை புராணமாக விரிப்பே<br>என்கிறார் கவிஞர்.          | ช้า    |        | (      | )    |
|    | <b>F</b> )  | உலகில் உள்ள எப்பொருளும்<br>கவிக்கு உரியன அல்ல.                  |        |        | (      | )    |
|    | <b>2</b> _) | தெள்ளத் தெளிந்த தமிழில் உண்மை<br>தெரிந்து உரைப்பது கவிதை ஆகும். |        |        | (      | )    |
| 3. | பொ          | ருத்தமான எழுத்துக்களைக் கூட்டினு                                | ர் எடு | ழதுங்  | ப்கள். |      |
|    | அ)          | நாயும் நரியும் எனக்கு                                           | ъ      | _      | _      | ன்   |
|    | ஆ)          | கவிஞரது உள்ளம் வான வெளியில்<br>குருவியோடு பறந்து                | _      | fl     | _      | ம்   |
|    | <b>(8</b> ) | உலகில் எந்தப் பொருளும்<br>கவிக்கு உரிய                          | பொ     | _      | ளா     | _    |
|    | <b>#</b> )  | கவிதை உள்ளத்தில்                                                |        | ள்     | _      | து   |
|    | ❷_)         | கல்லின் கதைகள் எல்லாம்<br>இரு காது குளிரக்                      | Съ     |        |        | ன்   |

| 4. | பിഒ | ர்வரும் சொற்களுக்கு எதிர <u>்</u>             | க்க    | ருத்துள்ள சொல் எழுதுங்கள்.      |
|----|-----|-----------------------------------------------|--------|---------------------------------|
|    | 1.  | செல்வம் :                                     | 2.     | அகம் :                          |
|    | 3.  | பகைவன் :                                      | 4.     | மண் :                           |
|    | 5.  | <b>புட்டு</b> :                               | 6.     | உண்மை :                         |
|    | 7.  | குளிர் :                                      | 8.     | விரிப்பேன் :                    |
| 5. | பின | ள்வரும் சொற்களுக்கு எ <i>த்</i>               | ிர்ப்ப | பாற் சொற்கள் எழுதுங்கள்.        |
|    | 1.  | தோழி :                                        | 2.     | நண்பன் :                        |
|    | 3.  | கவிஞன் :                                      | 4.     | மந்தி :                         |
|    | 5.  | காளை :                                        | 6.     | உழத்தி :                        |
|    | 7.  | ஈ <b>சுவ</b> ரி :                             | 8.     | பிரான் :                        |
| 6. | பின | ர்வரும் உயிரினங்களின <u>்</u> கு              | தரவ்   | ் மரபினை எழுதுங்கள்.            |
|    | 1.  | அணில்                                         | 2.     | நாய் :                          |
|    | .3. | நரி :                                         | 4.     | குதிரை :                        |
|    | 5.  | வண்டு :                                       | 6.     | வானம்பாடி :                     |
|    | 7.  | பல்லி :                                       | 8.     | црт :                           |
| 7. |     | ழே தரப்படும் சொந்களுச்<br>சாந்கள் எழுதுங்கள். | த்கு   | ஒத்த பொருள் தரும் மூன் <u>ந</u> |
|    | 1.  | இன்பம் :                                      | •••••  |                                 |
|    | 2.  | இகழ்தல்:                                      | •••••  |                                 |
|    | 3.  | அன்பு :                                       |        |                                 |
|    | 4.  | குற்றம் :                                     | •••••  |                                 |
|    | 5.  | சிரிப்பு :                                    |        |                                 |

| 8  | . ഖിജ       | ட எழுதுங்கள்.                                                             |
|----|-------------|---------------------------------------------------------------------------|
|    | அ)          | கவிஞர் கருதும் அற்புதப் பொருள்கள் எவை?                                    |
|    |             |                                                                           |
|    | ஆ)          | <br>கறக்கும் பசுவைச் சுற்றி அதன் கன்று போல் துள்ளுவத<br>எது?              |
|    | <b>(</b>    | ் ஆத் த்தி நண்பிகள் என்குறார்:                                            |
|    | FF)         | கவிஞர் எவற்றைக் காது குளிரக் கேட்பார்?                                    |
|    | உ)          | கவிஞர் எதனைப் புராணமாக விரிப்பேன் என்கிறார்?                              |
|    | <u>ഉണ</u> ) | கவிதைக்குரிய பொருள்கள் எவை எனக் கவிஞர் கூறுகிறார்?                        |
|    | ត)          | இப்பாடத்தின் மையப் பொருளாக அமைவது யாது?                                   |
|    | ஏ)          | கவிதை என்றால் என்ன?                                                       |
|    |             |                                                                           |
| €. |             | வரும் சொற்களைப் பொருள் விளங்கும் வகையில்<br>கியத்தில் அமைத்து எழுதுங்கள். |
|    | அ)          | தலை :                                                                     |
|    | ஆ)          | தளை :                                                                     |
|    | <b>(</b>    | தழை :                                                                     |
|    | Ħ)          | குலை :                                                                    |

| 2_)                                                  | குளை                                                                              |                           |                                         |
|------------------------------------------------------|-----------------------------------------------------------------------------------|---------------------------|-----------------------------------------|
| <b>2</b> 1)                                          | குழை :                                                                            |                           |                                         |
| ត)                                                   | அலை :                                                                             |                           |                                         |
| ஏ)                                                   | அளை :                                                                             | .,                        |                                         |
| ജ)                                                   | அழை :                                                                             |                           |                                         |
| ஒ)                                                   | கழை :                                                                             |                           |                                         |
| <b>ஓ</b> )                                           | ஆளி :                                                                             |                           |                                         |
| ஒள)                                                  | ) ஆழி :                                                                           |                           |                                         |
| 0 பின்                                               | வரும் அட்டவணை                                                                     | ரயைப் பூர்த்தி செய்       | பயுங்கள்.                               |
| 0.000                                                |                                                                                   | 010000                    |                                         |
|                                                      | juče                                                                              | ஒத்த கருத்துள்ள           | ஒத்த கருத்துள்ள                         |
| தரப்                                                 |                                                                                   | ஒத்த கருத்துள்ள<br>சொல் 1 | ஒத் <mark>த</mark> கருத்துள்ள<br>சொல் 2 |
| தரப்                                                 | նսււ                                                                              |                           |                                         |
| தரப்<br>வின                                          | նսււ                                                                              |                           |                                         |
| தரப்<br>வின                                          | ப்பட்ட<br>னைச்சொல்                                                                | சொல் 1                    | சொல் 2                                  |
| தரப்<br>வின<br>1. ச<br>2. ச                          | ப்பட்ட<br>னச்சொல்<br>கூறினான்                                                     | சொல் 1<br>சொன்னான்        | சொல் 2<br>பகர்ந்தான்                    |
| தரப்<br>வின<br>1. ச<br>2. ச<br>3. ப                  | ப்பட்ட<br>னச்சொல்<br>கூறினான்<br>கற்றுத் <mark>த</mark> ருகின்றன                  | சொல் 1<br>சொன்னான்        | சொல் 2<br>பகர்ந்தான்                    |
| தரப்<br>வின<br>1. 6<br>2. 6<br>3. 1<br>4. 6          | ப்பட்ட<br>தைச்சொல்<br>கூறினான்<br>கற்றுத்தருகின்றன<br>பயப்படக்கூடாது              | சொல் 1<br>சொன்னான்        | சொல் 2<br>பகர்ந்தான்                    |
| தரப்<br>வின்<br>1. ச<br>2. ச<br>3. ப<br>4. ச<br>5. ( | ப்பட்ட<br>நனச்சொல்<br>கூறினான்<br>கற்றுத்தருகின்றன<br>பயப்படக்கூடாது<br>சிந்தியது | சொல் 1<br>சொன்னான்        | சொல் 2<br>பகர்ந்தான்                    |