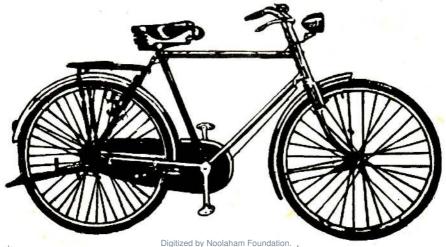

# ஈருருளிப் பயணம்

Digitized by Noolaham Foundation. , noolaham.org | aavanaham.org

 பின்வருவனவற்றில் ஒருசொல் பொருத்தமற்றது. அதன் கீழ்க் கோடிடுங்கள்.

- அ) 1. ஞாயிறு
- 2. சூரியன்
- 3. கதிரவன்

- 4. பகலவன்
- 5. திங்கள்

- 4 (3)
- 1. இரவு

- 2. இரத்தல்
- 3. இராத்திரி

- 4. இரவி
- 5. இரக்கம்
- இ) 1. உலகம்
- 2. பூமி
- 4. நிலப்பகுதி
- 5. திசை

3. உலகு

- ஈ) 1. காற்று
- 2. வாயு
- 3. ഖണി

4. துரிசு

- 5. மாருதம்
- உ) 1. வயல்
- 2. கழனி

- 4. மருதநிலம்
- 5. <u>வயம்</u>
- ஊ) 1. இரத்தம்
- 2. உதிரம்
- 3. யாசித்தல்

- சிவப்பு
- 5. பவளம்
- 2. பொருத்தமான விடையின் கீழ்க் கோடிடுங்கள்.
  - அ) இரும்புக் கங்காரு எனக் குறிப்பிடப்படுவது,
    - 1. முச்சக்கரவண்டி

2. ஈருருளி

3. உந்துருளி

- 4. மணி
- ஆ) அலுமினிய முயலைப் போலத் தோன்றுவது,
  - 1. டைனமோ விளக்கு
- 2. ഥഞ്ഞി

3. மிதிகட்டைகள்

- 4. கங்காரு
- இ) ஈருருளியை நாம் நேசிக்கக் காரணம், அதுவும் நம்மைப் போல்
  - 1. உண்கிறது

2. சுவாசிக்கிறது

3. மூச்சு விடுகிறது

4. படுத்து விடுகிறது

|    | Ħ)         | காற்றில்லாத (சுவாசிக்காத) மனிதனின் பயணம்,                             |
|----|------------|-----------------------------------------------------------------------|
|    |            | <ol> <li>தொடரும் 2. நீளும் 3. முடியும் 4. பறக்கும்</li> </ol>         |
|    | <b>உ</b> ) | சமநிலையைப் பேண வேணும் இதில் சமநிலை என்றால்,                           |
|    |            | 1. ஏற்றத்தாழ்வற்ற நிலை 2. சமன் நிலை                                   |
|    |            | 3. நடுநிலை 4. சமம்                                                    |
| 3. | आप         | க்கோடிடப்பட்ட சொல்லுக்குப் பொருத்தமான எதிர்க்                         |
|    | கருத்      | ந்துச் சொல்லைத் தெரிவு செய்யுங்கள்.                                   |
|    | அ)         | நமக்குள் எந்தத் <u>தாழ்வு</u> மனப்பான்மையும் இல்லை.                   |
|    |            | 1. கீழ்மை 2. உயர்வு 3. பள்ளம் 4. அடக்கம்                              |
|    | ஆ)         | ஒரு செங்கல் குவியல் மீது <u>விழுந்தேன்</u> .                          |
|    | ~          | <ol> <li>கிடந்தேன் 2. இருந்தேன் 3. எழுந்தேன் 4. பார்த்தேன்</li> </ol> |
|    | <b>(</b>   | பாா்ப்பதற்கு மிகவும் <u>எளிமையாக</u> இருந்தது.                        |
|    | /          | 1. இலகுவாக 2. கடினமாக 3. சுலபமாக 4. தாழ்வாக                           |
|    | FF)        | என் ஈருருளி சரிதம் முழுமிதியை <u>வெ<b>ர்</b>ளி</u> கொண்டது.           |
|    | 103        | 👃 வாகை சூடுகை 2. வென்றி                                               |
|    |            | 3. தோல்வி 4. வெற்றிமை                                                 |
|    | <u>உ</u> ) | ஈருருளியில் எனக்குப் பிடித்தது அதற்கும் நமக்கு <mark>ம் உள்ள</mark>   |
|    | 7          | <u>தோழமை</u> ஆகும்.                                                   |
|    |            | 1. நட்பு 2. <u>பகை</u> 3. உறவு 4. சி <mark>நேகம்</mark>               |
| 4. | பொ         | ருத்தமான சொல்லைத் தெரிவு செய்து இடைவெளி நிர <mark>ப்</mark> பி        |
|    |            | நுங்கள்.                                                              |
|    | அ)         | எங்கள் கிராமத்தில் ஒரேயொரு <i>டை</i>                                  |
|    | V          | <b>ச</b> ருருளி நிலையம் தான் இருந்தது.                                |
|    | ஆ)         | சிறிய ஈருருளியின் தொழில் நுட்பம் என்னைப் பார்த்துச்                   |
|    | /          | சிரித்துக் <u>இஞ்சும் நேர</u> ு                                       |
|    | <b>(</b>   | பயமும் ஒன்று சேரக் கீழே விழுந்தேன்.                                   |

| 压)       | இரா        | ணுவ வீரர்     | ர்களைப்<br>     | போல .    | - Sign      | -Gwres              | பனை                                                                                                                                                                                                                                                                                                                                                                                                                                                                                                                                                                                                                                                                                                                                                                                                                                                                                                                                                                                                                                                                                                                                                                                                                                                                                                                                                                                                                                                                                                                                                                                                                                                                                                                                                                                                                                                                                                                                                                                                                                                                                                                            |
|----------|------------|---------------|-----------------|----------|-------------|---------------------|--------------------------------------------------------------------------------------------------------------------------------------------------------------------------------------------------------------------------------------------------------------------------------------------------------------------------------------------------------------------------------------------------------------------------------------------------------------------------------------------------------------------------------------------------------------------------------------------------------------------------------------------------------------------------------------------------------------------------------------------------------------------------------------------------------------------------------------------------------------------------------------------------------------------------------------------------------------------------------------------------------------------------------------------------------------------------------------------------------------------------------------------------------------------------------------------------------------------------------------------------------------------------------------------------------------------------------------------------------------------------------------------------------------------------------------------------------------------------------------------------------------------------------------------------------------------------------------------------------------------------------------------------------------------------------------------------------------------------------------------------------------------------------------------------------------------------------------------------------------------------------------------------------------------------------------------------------------------------------------------------------------------------------------------------------------------------------------------------------------------------------|
| V        | மரங        | கள் நின்ற     | றுவகாணம்        | ரமுந்தல  | <b>(4</b> ) |                     |                                                                                                                                                                                                                                                                                                                                                                                                                                                                                                                                                                                                                                                                                                                                                                                                                                                                                                                                                                                                                                                                                                                                                                                                                                                                                                                                                                                                                                                                                                                                                                                                                                                                                                                                                                                                                                                                                                                                                                                                                                                                                                                                |
| உ)       |            | (P) poi       | 2               | ஈருரு    | ளிப் பய     | ணத்தை எ             | <b>ான்றுமே</b>                                                                                                                                                                                                                                                                                                                                                                                                                                                                                                                                                                                                                                                                                                                                                                                                                                                                                                                                                                                                                                                                                                                                                                                                                                                                                                                                                                                                                                                                                                                                                                                                                                                                                                                                                                                                                                                                                                                                                                                                                                                                                                                 |
| V        | மறக்       | க முடியா      | து.             | •        |             |                     |                                                                                                                                                                                                                                                                                                                                                                                                                                                                                                                                                                                                                                                                                                                                                                                                                                                                                                                                                                                                                                                                                                                                                                                                                                                                                                                                                                                                                                                                                                                                                                                                                                                                                                                                                                                                                                                                                                                                                                                                                                                                                                                                |
| பரவச     | மும்       | வரிசைய        | பாக வா          | டகை      | முதல்       | கொண்டி              | <b>ந</b> ந்தது                                                                                                                                                                                                                                                                                                                                                                                                                                                                                                                                                                                                                                                                                                                                                                                                                                                                                                                                                                                                                                                                                                                                                                                                                                                                                                                                                                                                                                                                                                                                                                                                                                                                                                                                                                                                                                                                                                                                                                                                                                                                                                                 |
|          |            |               |                 |          | 15          |                     |                                                                                                                                                                                                                                                                                                                                                                                                                                                                                                                                                                                                                                                                                                                                                                                                                                                                                                                                                                                                                                                                                                                                                                                                                                                                                                                                                                                                                                                                                                                                                                                                                                                                                                                                                                                                                                                                                                                                                                                                                                                                                                                                |
| ഖിത      | ட எடு      | ழதுங்கள்.     |                 |          |             |                     |                                                                                                                                                                                                                                                                                                                                                                                                                                                                                                                                                                                                                                                                                                                                                                                                                                                                                                                                                                                                                                                                                                                                                                                                                                                                                                                                                                                                                                                                                                                                                                                                                                                                                                                                                                                                                                                                                                                                                                                                                                                                                                                                |
| அ)       | ஈருரு      | நளி எதை       |                 |          |             |                     |                                                                                                                                                                                                                                                                                                                                                                                                                                                                                                                                                                                                                                                                                                                                                                                                                                                                                                                                                                                                                                                                                                                                                                                                                                                                                                                                                                                                                                                                                                                                                                                                                                                                                                                                                                                                                                                                                                                                                                                                                                                                                                                                |
| . /      | TO B       | <b>6</b> 6    | 64 E            | <u> </u> | 105 may     | i Emos              | Brook                                                                                                                                                                                                                                                                                                                                                                                                                                                                                                                                                                                                                                                                                                                                                                                                                                                                                                                                                                                                                                                                                                                                                                                                                                                                                                                                                                                                                                                                                                                                                                                                                                                                                                                                                                                                                                                                                                                                                                                                                                                                                                                          |
| ஆ)       | FF (Th (T  | 110 - 100     | and the same    |          |             | சிலரை எயு           |                                                                                                                                                                                                                                                                                                                                                                                                                                                                                                                                                                                                                                                                                                                                                                                                                                                                                                                                                                                                                                                                                                                                                                                                                                                                                                                                                                                                                                                                                                                                                                                                                                                                                                                                                                                                                                                                                                                                                                                                                                                                                                                                |
| -0,      |            |               |                 |          | -           | navijen             |                                                                                                                                                                                                                                                                                                                                                                                                                                                                                                                                                                                                                                                                                                                                                                                                                                                                                                                                                                                                                                                                                                                                                                                                                                                                                                                                                                                                                                                                                                                                                                                                                                                                                                                                                                                                                                                                                                                                                                                                                                                                                                                                |
|          | 1          |               | -               |          | 7           | \                   |                                                                                                                                                                                                                                                                                                                                                                                                                                                                                                                                                                                                                                                                                                                                                                                                                                                                                                                                                                                                                                                                                                                                                                                                                                                                                                                                                                                                                                                                                                                                                                                                                                                                                                                                                                                                                                                                                                                                                                                                                                                                                                                                |
|          |            | _             | ~               |          |             | dep TE              | _                                                                                                                                                                                                                                                                                                                                                                                                                                                                                                                                                                                                                                                                                                                                                                                                                                                                                                                                                                                                                                                                                                                                                                                                                                                                                                                                                                                                                                                                                                                                                                                                                                                                                                                                                                                                                                                                                                                                                                                                                                                                                                                              |
|          | 6          | कारकार्वाक.   | MAIR.           | 217.52   | liù M       | 6 Borry             | <b> </b> 00191                                                                                                                                                                                                                                                                                                                                                                                                                                                                                                                                                                                                                                                                                                                                                                                                                                                                                                                                                                                                                                                                                                                                                                                                                                                                                                                                                                                                                                                                                                                                                                                                                                                                                                                                                                                                                                                                                                                                                                                                                                                                                                                 |
|          |            | wedering      | -               |          |             |                     |                                                                                                                                                                                                                                                                                                                                                                                                                                                                                                                                                                                                                                                                                                                                                                                                                                                                                                                                                                                                                                                                                                                                                                                                                                                                                                                                                                                                                                                                                                                                                                                                                                                                                                                                                                                                                                                                                                                                                                                                                                                                                                                                |
| <b>(</b> | _          | •             | ē.              | போவ      | ்வே சு      | வாசிக்க <u>ிற</u> த | ப்' எனக்                                                                                                                                                                                                                                                                                                                                                                                                                                                                                                                                                                                                                                                                                                                                                                                                                                                                                                                                                                                                                                                                                                                                                                                                                                                                                                                                                                                                                                                                                                                                                                                                                                                                                                                                                                                                                                                                                                                                                                                                                                                                                                                       |
|          | •          | ப்படுவது க    |                 | 2-8      |             | (6)                 |                                                                                                                                                                                                                                                                                                                                                                                                                                                                                                                                                                                                                                                                                                                                                                                                                                                                                                                                                                                                                                                                                                                                                                                                                                                                                                                                                                                                                                                                                                                                                                                                                                                                                                                                                                                                                                                                                                                                                                                                                                                                                                                                |
| Cid      | or         | Pulmada       | Land            | spol-or. | രപുപടില     | 51 B/10             | icige -                                                                                                                                                                                                                                                                                                                                                                                                                                                                                                                                                                                                                                                                                                                                                                                                                                                                                                                                                                                                                                                                                                                                                                                                                                                                                                                                                                                                                                                                                                                                                                                                                                                                                                                                                                                                                                                                                                                                                                                                                                                                                                                        |
| 1        | Obra       |               | A. James        | D A170   | ar Dhi      | marico 6            | - Painter                                                                                                                                                                                                                                                                                                                                                                                                                                                                                                                                                                                                                                                                                                                                                                                                                                                                                                                                                                                                                                                                                                                                                                                                                                                                                                                                                                                                                                                                                                                                                                                                                                                                                                                                                                                                                                                                                                                                                                                                                                                                                                                      |
| FF)      | -4         |               |                 |          |             | ான்கு வாக்          | The second secon |
|          | <b>எழு</b> | துங்கள்.      | 75              |          |             |                     |                                                                                                                                                                                                                                                                                                                                                                                                                                                                                                                                                                                                                                                                                                                                                                                                                                                                                                                                                                                                                                                                                                                                                                                                                                                                                                                                                                                                                                                                                                                                                                                                                                                                                                                                                                                                                                                                                                                                                                                                                                                                                                                                |
|          | .20        | jaga Dyn      | 0 5 £ 60 8      | 200      | <u> </u>    | g. Process          | ah                                                                                                                                                                                                                                                                                                                                                                                                                                                                                                                                                                                                                                                                                                                                                                                                                                                                                                                                                                                                                                                                                                                                                                                                                                                                                                                                                                                                                                                                                                                                                                                                                                                                                                                                                                                                                                                                                                                                                                                                                                                                                                                             |
|          |            | 0 00.00 S     | an war and      | o 9-0    | ati ii      | Barbande 1          | Perr.                                                                                                                                                                                                                                                                                                                                                                                                                                                                                                                                                                                                                                                                                                                                                                                                                                                                                                                                                                                                                                                                                                                                                                                                                                                                                                                                                                                                                                                                                                                                                                                                                                                                                                                                                                                                                                                                                                                                                                                                                                                                                                                          |
|          | 2          | Din on        | و المعالية      | 6))      | LO MA       | SIBBRAGE.           | <b>2</b> )9,65%                                                                                                                                                                                                                                                                                                                                                                                                                                                                                                                                                                                                                                                                                                                                                                                                                                                                                                                                                                                                                                                                                                                                                                                                                                                                                                                                                                                                                                                                                                                                                                                                                                                                                                                                                                                                                                                                                                                                                                                                                                                                                                                |
|          | Ste.       | <u> </u>      | No. A. E. C. S. | is Com   | wr saf      | 536.                | <b>D</b> 345                                                                                                                                                                                                                                                                                                                                                                                                                                                                                                                                                                                                                                                                                                                                                                                                                                                                                                                                                                                                                                                                                                                                                                                                                                                                                                                                                                                                                                                                                                                                                                                                                                                                                                                                                                                                                                                                                                                                                                                                                                                                                                                   |
|          |            |               | مىلياتېرىدىن    | м.і      | 21. (Do.    | L. Anny             | ζG                                                                                                                                                                                                                                                                                                                                                                                                                                                                                                                                                                                                                                                                                                                                                                                                                                                                                                                                                                                                                                                                                                                                                                                                                                                                                                                                                                                                                                                                                                                                                                                                                                                                                                                                                                                                                                                                                                                                                                                                                                                                                                                             |
| 0 . ,    | poo        | जंग कर्ने में | Signu           | 44       | · 200       | 海岛村.                | <u> </u>                                                                                                                                                                                                                                                                                                                                                                                                                                                                                                                                                                                                                                                                                                                                                                                                                                                                                                                                                                                                                                                                                                                                                                                                                                                                                                                                                                                                                                                                                                                                                                                                                                                                                                                                                                                                                                                                                                                                                                                                                                                                                                                       |

உ) 'குருதட்சணை' என்றால் என்ன? கிராம வாழ்க்கையின் சிறப்புக்கள் குறித்துச் சுருக்கமாக எழுதுங்கள். 6. பொருத்தமான தொடரின் கீழ்க் கோடிடுங்கள். அ) வாழையடி வாழையாக என்றால், 1. பரம்பரை பரம்பரையாக 2. வாழையின் அடியைப் போன்று 3. பிடிவாதமாக இருத்தல் 4. வாழை வேர் போலிருத்தல் ஆ) தெளிவுறுத்தல் என்றால், 1. அறிவுறுத்தல் 2. விளங்கப்படுத்தல் 3. துலக்குதல் 4. மினுக்குதல் தலையாயது என்றால், 1. தலையைப் பேணல் 2. தலையிடுதல் (முக்கியமானது\_ 4. முக்கியமில்லாதது இன்றியமையாதது என்றால், 1. தேவையற்றது 2. அவசியமானது இன்று தேவைப்படுவது 4. இன்று தேவையற்றது உ) எழுத்து வழக்கு என்பது, 1. பேச்சு வழக்கு 2. செந்தமிழ் வழக்கு திருந்திய மொழி வழக்கு 4. கிராமிய வழக்கு

| பின்       | வரும் செ | சொற்கள      | நக்குரிய                               | பல பொ      | ருள்களை         | ா எழுதுங்கள்                            |
|------------|----------|-------------|----------------------------------------|------------|-----------------|-----------------------------------------|
| 1.         | புலமை    | :           |                                        | •••••••••• | •••••           |                                         |
| 2.         | இசை      | :           | ······································ | ••••••     |                 | •••••                                   |
| 3.         | தொண்     | iG :        | ••••••                                 | ••••••     |                 | *************************************** |
| 4.         | அணை      | τ :         |                                        | ·····      |                 | •••••                                   |
| 5.         | வள்ள     | ல் : ,      |                                        |            |                 | •••••                                   |
|            |          |             |                                        | த்தமான எ   | திர்க்கருத்     | ந்துச் சொல்லி                           |
| கழ்க       | க் கோம   | டிடுங்கள்   | •                                      |            |                 |                                         |
| அ)         | வற்றுத   | ல் :        | 1.                                     | ஊறுதல்     | 2.              | குறைதல்                                 |
|            |          | <i>i</i> ii | 3.                                     | மிகுதல்    | 4.              | இடுதல்                                  |
| ஆ)         | ഖற്വത    | D:          | 1.                                     | மிடி       | 2.              | ஏழை                                     |
|            |          |             | 3.                                     | செல்வம்    | 4.              | செலவு                                   |
| <b>(</b>   | தண்ண்    | ींतं :      | 1.                                     | குடிநீர்   | 2.              | வெந்நீர்                                |
|            |          |             | 3.                                     | சுடுதண்ணீ  | <del>π</del> 4. | குளிர்ந்த நீர்                          |
| Ħ)         | செருக்   | கு :        | 1.                                     | கோபம்      | 2.              | இரக்கம்                                 |
|            |          |             | 3.                                     | பணிவு      | 4.              | கர்வம்                                  |
|            | தூக்கட   | <b>.</b> .  | 1.                                     | விழிப்பு   | 2.              | நித் <mark>தி</mark> ரை                 |
| <b>உ</b> ) | இடக்க    |             |                                        |            |                 | 0:                                      |
| <b>உ</b> ) | விகை     |             | 3.                                     | உறக்கம்    | 4.              | சோம்பல்                                 |
|            |          | ருளி' எ     |                                        | •          |                 | சோம்பல<br>எள் கட்டுரை                   |