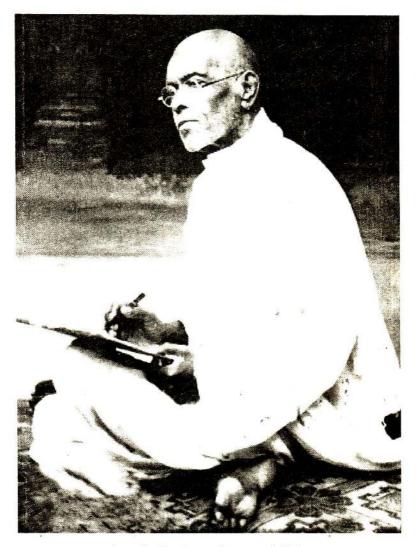

## கவிதை இலக்கியம்

கவிமணி தேசிக விநாயகம்பிள்ளை

- 1. பொருத்தமான விடையின் கீழ்க் கோடிடுங்கள்.
  - அ) கவிதை இலக்கியம் என்னும் தலைப்பிலான கவிதைகளை இயற்றியவர்,
    - 1. சுப்பிரமணிய பாரதியார்
    - 2. பாரதிதாசன்
    - 3. கண்ணதாசன்
    - 4. கவிமணி தேசிகவிநாயகம்பிள்ளை
  - ஆ) பறக்கும் குருவியோடு பறந்து திரிவது,
    - 1. கவிஞரது பாடல்