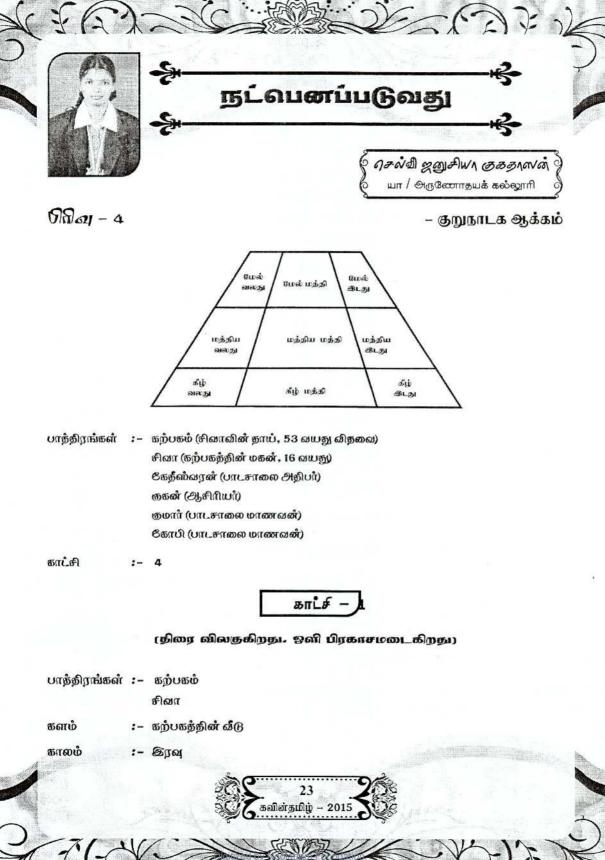

## তিমিত্র্য – 5

– குறுநாடக ஆக்கம்

### கதைச் சுருக்கம்:–

ஒரு சிறிய வறுமையான வீட்டில் வசித்து வருபவர்கள். கார்த்தி, சுயாந், குட்டி, இவர்கள் நால்வரும் உடன்பிறப்புக்கள். இவர்களின் தாயும் தந்தையும் கேகா. ஆகவே இவ் குடும்பத்தின் தலைமைப் பொறுப்பை சுமந்து இறந்துவிட்டார்கள். கொள்பவன் மூத்த சகோதரன் சுயாத். தன் சகோதரர்களுக்காக தன்னலம் அனைத்தும் துறந்து உயிர் ஒன்றை கையில் கொண்டு அனைத்தும் தன் சகோதரர்களுக்கே என்று வாழ்ந்து வருகின்றான். சகோதரர்களும் அவன் மீது மிகுந்த நம்பிக்கையும் பாசமும் கொண்டவா்களாகக் காணப்படுகின்றனா். தம் அண்ணனின் ஆசைக்காக நாம் படிக்க வேண்டும் என்ற குறிக்கோளுடன் நன்றாகப் படித்து வருகிறார்கள். அவ்வகையில் அனைவரும் படித்து ஓர் நல்ல நிலையில் இருக்கிறார்கள். சந்தோசமாக அவர்களது குடும்பம் வாழ்க்கையில் வீறுநடை போடுகிறது. PUL காலகட்டத்தில் அனைவரும் தமக்கென மாடாய் உழைத்து ஒடாய்த் தேய்ந்து போன அண்ணனை மறந்து தமக்குத் தமக்கென, சகோதரர்கள் தம் வாழ்க்கையை அமைத்துக் கொள்கிறார்கள். தனிமையில் தவிக்கும் அண்ணன் பிரமையில் உறைகின்றான். தனக்கென இருந்த உடன்பிறப்புக்களை எண்ணி எண்ணி உயிரை நாளுக்கு நாள் மறத்து கொள்கின்றான்.

### பாத்தீரங்கள்:

### மேடை அமைப்ப:-

| - <u> </u> | மேல்<br>இடம்  | மேல் மத்தி  | மேல்<br>வலம்  |  |
|------------|---------------|-------------|---------------|--|
|            | மத்தி<br>இடம் | மத்தி மத்தி | மத்தி<br>வலம் |  |
|            | கீழ்<br>இடம்  | கீழ் மத்தி  | கீழ்<br>வலம்  |  |

களங்கள்:– ഖ്ന

(மத்தி மத்தி) பாடசாலை

(மத்தி வலம்)

# காட்சி - 1

பாத்திரங்கள் :- சுயாத், கார்த்தி, குட்டி, றேகா

- வீடு (வீட்டின் அமைப்பு, போல் படம் மேடையில் காட்சிப் களம் படுத்தப்படல்)

நேரம் :- மாலை 5.00 மண<sup>0</sup>

(சுயாத் வேலையால் வந்த களைப்புடன் வீட்டின் வாசலில் போடப் பட்டிருந்த கதிரையில் உட்கார்ந்து கொண்டு தன் வேர்வையைத் துடைத்துக் கொள்கின்றான்.)