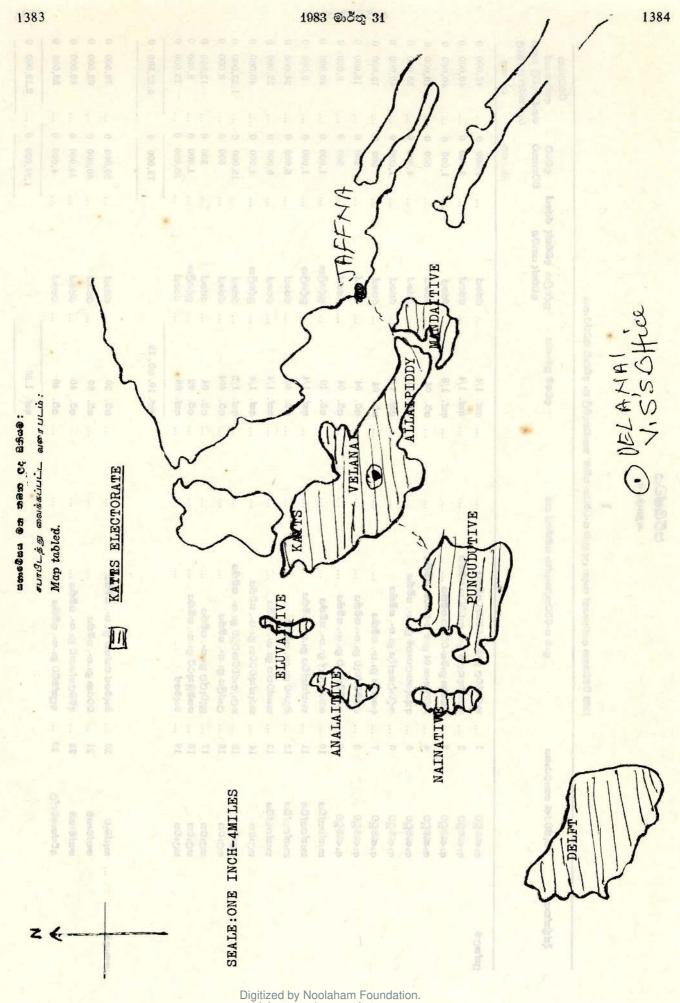

දැනට සීමාසහිත ලංකා වතු සංවර් ධන සමාගම මහින් පාලනය වන හා සාලින් අංක IV ජනතා වතු සංවර්ධන මණිඩලය විසින් පාලනය කළ වත්තක් සම්බන්ධයෙන්ය. එම නිසා කැගල්ලේ පුාදේ ශීය කාර්යාලයෙන් හා අදාළ වත්තෙන් අවශා තොර තුරු ලබාගත යුතුව ඇත. ඒ හෙයින් පුශ්නයට පිළි තුරු සැපයීම සඳහා සනියක් කල් ඉල්ලා සිටිමි.

ஞன்று விடுக்கப்பட்டு ஏற்று<mark>க்</mark>கொள்ளப்பட்டது. Question put, and agreed to.

> පාර්ලිමේන්තුව ඊට අනුකූලව ද. හා. 8.10 ට 1983 මාර්තු 17 වන දින සභා සම්මතිය අනුව 1983 අපේ ල් මස 4 වන සදුද පූ. හා. 10 වන නෙක් කල් ශියේය.

இதன்படி, பி. ப. 8.10 க்கு, பாராளுமன்றம் அதனது 1983 மாச் 17 ஆம் தேதிய தீர்மானத்திற் இணங்க, 1983, ஏப்றில் 4, திங்கட்கிழமை மு.ப. 10 மணிவரை ஒத்திலைக்கப்பட்டது.

Adjourned accordingly at 8.10 p.m. until 10 a.m. on Monday 4th April 1983, pursuant to the Resolution of the Parliament of 17th March 1983.



Digitized by Noolaham Foundation. noolaham.org | aavanaham.org

# පරිශිෂ්ටය

a Burissio

1982 විමධාගත අයවැපෙන් සාදන ලද ශාම සංවර්ධන සමිනි භොඛනැගිලි හා අභිවෘධි මධශ්ථානය

| දිස්තික්කය    | මැකිවරණ නොවඨාශය | ව යුත්තය යුතු යුතු යුතු යුතු යුතු යුතු යු |   | <b>ගු∙ම සංච්</b> රිධන/කෘත්තා සමීනීමේ නම