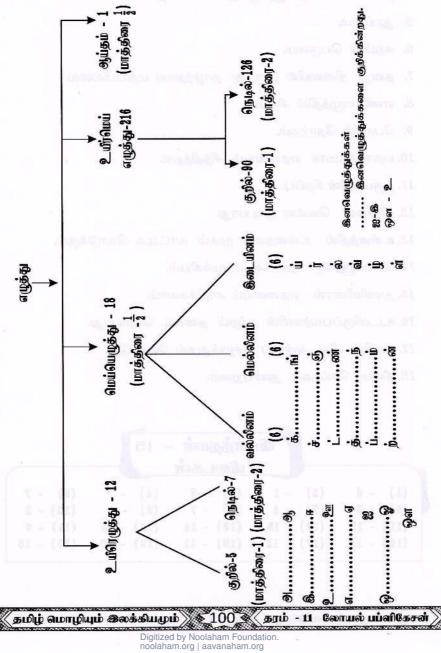

மை செய்தவர் துன்புறுவர்.

| 1 |      |   |    |      |   | ഫ  | னாத் <u>ச</u><br>விறை |   |    | - 15 |   |    | 9    |   |   |
|---|------|---|----|------|---|----|-----------------------|---|----|------|---|----|------|---|---|
|   | (1)  | - | 6  | (2)  | - | 1  | (8)                   | 4 | 8  | (4)  | _ | 7  | (5)  | _ | 7 |
|   | (6)  | - | 3  | (7)  | - | 4  | (8)                   | - | 7  | (9)  | - | 5  | (10) |   |   |
|   | (11) | - | 13 | (12) | - | 15 | (13)                  | - | 14 | (14) | - | 18 | (15) |   |   |
|   | (16) | - | 17 | (17) | - | 12 | (18)                  | - | 11 | (19) | - | 10 | (20) |   |   |

தமிழ் மொழியும் இலக்கியமும் 💓 99 🔣 தரம் - 11 லோயல் பப்ளிகேசஎ



அடிப்படையீல் மொழீக்கு முதற்காரணமாகிய ஒலிகளும் அவ்வொலி வரீவடிவங்களும் எழுத்து எனப்படும். களுக்கான



| (அ)               | உயிரெழுத்துக்கள்       | 12  |  |
|-------------------|------------------------|-----|--|
| (ച്ചു)            | மெய் யெழுத்துக்கள்     | 18  |  |
| (ത്ര)             | உயிர்மெய்யெழுத்துக்கள் | 216 |  |
| (r <del>r</del> ) | ஆய்தம்                 | 01  |  |
|                   | மொத்தம்                | 247 |  |

## (அ) உயிரெழுத்துக்கள் இரண்டு வகைப்படும்.

(i) குறில் எழுத்துக்கள் - குறுகிய ஓசை உடைய எழுத்துக்கள்
 (அ, இ, உ, எ, ஒ எனும் 5 எழுத்துக்கள்)

 (ii) நெடில் எழுத்துக்கள் - நீண்ட ஓசை உடைய எழுத்துக்கள்
 (ஆ. ஈ, ஊ. ஏ, ஐ. ஓ. ஒள எனும் 7 எழுத்துக்கள்)

(ஆ) மெய்யெழுத்துக்கள் மூன்று வகைப்படும்.

வல்லினம் - க், ச், ட், த், ப், ற்

ய், ர், ல், வ், ள், ழ்

- (ii) மெல்லினம் ங், ஞ், ண், ந், ன், ம்
- (iii) இடையினம்

குறிப்பு :– உயீர் 12, மெய் 18, சேர்ந்த 30 எழுக்துக்களை முதல்