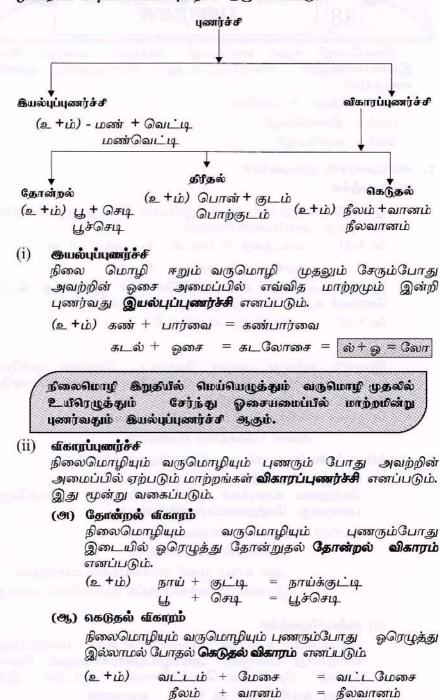

ரண்டு அல்லது அதற்கு மேற்பட்ட சொற்கள் ஒன்றோடு ஒன்று இணைந்து சொற்றொடராகவோ வாக்கியமாகவோ வருவது புறப்புணர்ச்சியாகும்.

(உ+ம்) - கண்ணன் வீட்டிற்குச் சென்றான்

அவன் புத்தகத்தை எடுத்தான்.

- 2. சொற்றொடர் அடிப்படையில் புணர்ச்சீ கிருவகைப்படும்.
  - (i) வேற்றுமைப்புணர்ச்ச

வேற்றுமை உருபுக்கள் வெளிப்பட்டேனும் மறைந்தேனும் புணருவது **வேற்றுமைப்புணர்ச்சியாகும்** 

(உ+ம்) தலை வணங்கினான்.

தலையால் வணங்கினான்.

ஆல் உருபு முதல் வாக்கியத்தில் மறைந்தும்

இரண்டாம் வாக்கியத்தில் தோன்றியும் உள்ளது.

## (ii) அல்வழிப்புணர்ச்ச

வேற்றுமை உருபுகள் வெளிபட்டேனும் மறைந்தேனும் வராதவாறு புணருதல் **அல்வழிப்புணர்ச்சியாகும்.** தொகை நிலைத் தொடரும், தொகாநிலைத் தொடரும் இதில் உள்ளடங்குகின்றன. (உ+ம்) ஏவுகணை

🖉 தமிழ் வொழியும் இலக்கியமும் 🔭 163 🛒 தரம் - 11 லோயல் பப்ளிகேசன் 刘

### 3. ஒல்மரபன் அடிப்படையில் புணர்ச்சி இரு வகைப்படும்.



🖉 தமிழ் மொழியும் இலக்கியமும் 📎 🧞 164 🕵 ( தரம் - 11 லோயல் பப்ளிகேசன் 刘

#### (இ) தீரீதல் விகாரம்

நிலைமொழியும் வருமொழியும் புணரும்போது அவற்றில் உள்ள ஒரெழுத்து இன்னொரு எழுத்தாக மாறுதல் **திரிதல்** விகாரம் எனப்படும்.

(உ+ம்) கடல் + கரை = கடற்கரை (ல-ற் ஆக திரிந்துள்ளது) மூள் + செடி = முட்செடி (ள்-ட் ஆக திரிந்துள்ளது) பொன் + குடம் = பொற்குடம் (ன-ற் ஆக திரிந்துள்ளது) மண் + பானை = மாட்பானை (ண்-ட் ஆக திரிந்துள்ளது)

- 4. நீலைவமாழியின் அறுதி எழுத்தின் அடிப்படையில் புணர்ச்சியை இருவகைப் யாகப் பிரீக்கலாம்.
  - (i) உயிரீற்றுப் புணர்ச்ச நிலைமொழியின் இறுதி எழுத்து உயிரெழுத்தாக இருப்பின் அது உயிரீற்றுப் புணர்ச்சி எனப்படும். பலா + பழம் லா = ல் + ஆ (உ+ம்)
  - (ii) வைய்யீற்றுப் புணர்ச்சி நிலைமொழியின் இறுதி எழுத்து மெய்யெழுத்தாக இருப்பின் அது மெய்யீற்றுப் புணர்ச்சி எனப்படும். (2 + ii) கடல் + அலை = கடலலை
  -