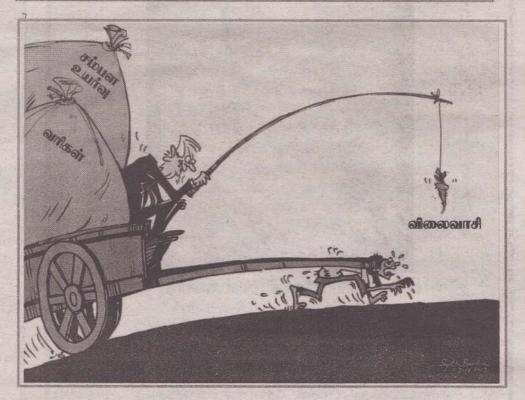

# விவசாயிகளுக்கு மானிய எரிபொருள்

கொழும்பு, நவ. 8

சிறுபோக பயிர்ச்செய்கையின்போது பாதிக் கப்பட்ட விவசாயிகளுக்கு, பெரும்போகத்துக் காக எரிபொருளை மானியமாக வழங்குவ தற்கு விவசாய அமைச்சு தீர்மானித்துள்ளது. இந்த விவசாயிகளுக்கு 17 ஆயிரம் ரூபா பெறுமதியான எரிபொருள் மானியமாக வழங்கப்படவுள்ளது என்று அமைச்சு விடுத் துள்ள அறிக்கையில் தெரிவிக்கப்பட்டுள்ளது. விவசாயிகளுக்கு உரத்தைப் பெற்றுக்கொள் வதற்காக வழங்கப்படும் 15 ஆயிரம் ரூபா வுக்கு மேலதிகமாக இந்த மானியம் வழங்கப்

படவுள்ளது. கடந்த காலங்களில் வறட்சியான காலநிலை காரணமாக 65 ஆயிரம் ஏக்கர் விவசாயக் காணிகள் பாதிக்கப்பட்டுள்ளன என்று விவ சாய அமைச்சு தெரிவித்துள்ளது.