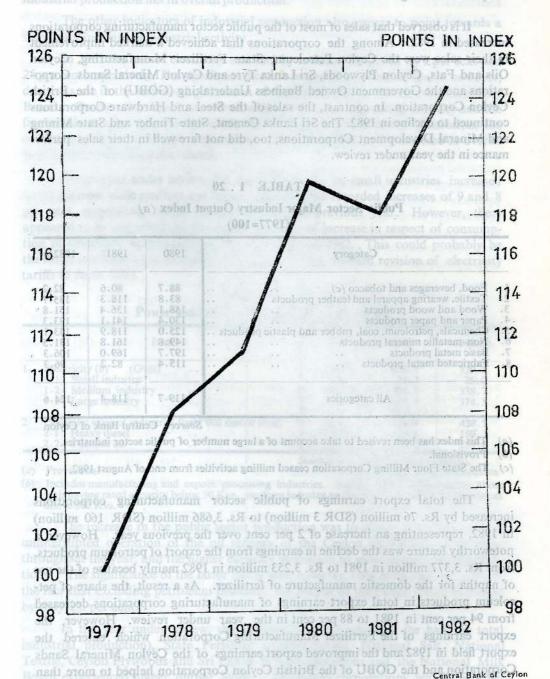

## CONTENTS

| 06   |                                                                                                                                                                                                                                                                                                                                                                                                                                                                                                                                                                                                                                                                                                                                                                                                                                                                                                                                                                                                                                                                                                                                                                                                                                                                                                                                                                                                                                                                                                                                                                                                                                                                                                                                                                                                                                                                                                                                                                                                                                                                                                                                | Tour |       |
|------|--------------------------------------------------------------------------------------------------------------------------------------------------------------------------------------------------------------------------------------------------------------------------------------------------------------------------------------------------------------------------------------------------------------------------------------------------------------------------------------------------------------------------------------------------------------------------------------------------------------------------------------------------------------------------------------------------------------------------------------------------------------------------------------------------------------------------------------------------------------------------------------------------------------------------------------------------------------------------------------------------------------------------------------------------------------------------------------------------------------------------------------------------------------------------------------------------------------------------------------------------------------------------------------------------------------------------------------------------------------------------------------------------------------------------------------------------------------------------------------------------------------------------------------------------------------------------------------------------------------------------------------------------------------------------------------------------------------------------------------------------------------------------------------------------------------------------------------------------------------------------------------------------------------------------------------------------------------------------------------------------------------------------------------------------------------------------------------------------------------------------------|------|-------|
| PART | CONTACT PROPERTY AND PROPERTY OF THE PROPERTY  |      |       |
| ECC  | ONOMIC PERFORMANCE, PROBLEMS AND POLICIES                                                                                                                                                                                                                                                                                                                                                                                                                                                                                                                                                                                                                                                                                                                                                                                                                                                                                                                                                                                                                                                                                                                                                                                                                                                                                                                                                                                                                                                                                                                                                                                                                                                                                                                                                                                                                                                                                                                                                                                                                                                                                      | IN   | 1982  |
| 101  | Introduction Product at Current Pactor Cout Pristses A Introduction                                                                                                                                                                                                                                                                                                                                                                                                                                                                                                                                                                                                                                                                                                                                                                                                                                                                                                                                                                                                                                                                                                                                                                                                                                                                                                                                                                                                                                                                                                                                                                                                                                                                                                                                                                                                                                                                                                                                                                                                                                                            |      | 1     |
| 101  | External Debt and Service Payments of the topology Israel Repro-                                                                                                                                                                                                                                                                                                                                                                                                                                                                                                                                                                                                                                                                                                                                                                                                                                                                                                                                                                                                                                                                                                                                                                                                                                                                                                                                                                                                                                                                                                                                                                                                                                                                                                                                                                                                                                                                                                                                                                                                                                                               |      |       |
| 104  | Gross National Product, Income and Expenditure                                                                                                                                                                                                                                                                                                                                                                                                                                                                                                                                                                                                                                                                                                                                                                                                                                                                                                                                                                                                                                                                                                                                                                                                                                                                                                                                                                                                                                                                                                                                                                                                                                                                                                                                                                                                                                                                                                                                                                                                                                                                                 | Com  | 18    |
| 104  | Real Ottoma (1. Isoma le 1970-1972)                                                                                                                                                                                                                                                                                                                                                                                                                                                                                                                                                                                                                                                                                                                                                                                                                                                                                                                                                                                                                                                                                                                                                                                                                                                                                                                                                                                                                                                                                                                                                                                                                                                                                                                                                                                                                                                                                                                                                                                                                                                                                            |      | 18    |
|      | Beetonar portormaneo in 1902                                                                                                                                                                                                                                                                                                                                                                                                                                                                                                                                                                                                                                                                                                                                                                                                                                                                                                                                                                                                                                                                                                                                                                                                                                                                                                                                                                                                                                                                                                                                                                                                                                                                                                                                                                                                                                                                                                                                                                                                                                                                                                   | 1-X  | 21    |
| 107  | Expenditure pattern                                                                                                                                                                                                                                                                                                                                                                                                                                                                                                                                                                                                                                                                                                                                                                                                                                                                                                                                                                                                                                                                                                                                                                                                                                                                                                                                                                                                                                                                                                                                                                                                                                                                                                                                                                                                                                                                                                                                                                                                                                                                                                            | • •  | 23    |
| 011  | Availability and Utilization of Resources                                                                                                                                                                                                                                                                                                                                                                                                                                                                                                                                                                                                                                                                                                                                                                                                                                                                                                                                                                                                                                                                                                                                                                                                                                                                                                                                                                                                                                                                                                                                                                                                                                                                                                                                                                                                                                                                                                                                                                                                                                                                                      |      | 25    |
| 111  | Agriculture Carried Current Managing State Carried State C |      | 27    |
| 112  | Financing of the Budget Deficit . 184 - 0781 grand as T                                                                                                                                                                                                                                                                                                                                                                                                                                                                                                                                                                                                                                                                                                                                                                                                                                                                                                                                                                                                                                                                                                                                                                                                                                                                                                                                                                                                                                                                                                                                                                                                                                                                                                                                                                                                                                                                                                                                                                                                                                                                        |      | 27    |
| 113  | Rubber Rubber Rubber Rubber Rubber Rubber                                                                                                                                                                                                                                                                                                                                                                                                                                                                                                                                                                                                                                                                                                                                                                                                                                                                                                                                                                                                                                                                                                                                                                                                                                                                                                                                                                                                                                                                                                                                                                                                                                                                                                                                                                                                                                                                                                                                                                                                                                                                                      |      | 32    |
| CIL  | Coconut                                                                                                                                                                                                                                                                                                                                                                                                                                                                                                                                                                                                                                                                                                                                                                                                                                                                                                                                                                                                                                                                                                                                                                                                                                                                                                                                                                                                                                                                                                                                                                                                                                                                                                                                                                                                                                                                                                                                                                                                                                                                                                                        | Cas  | 34    |
| 120  | Minor Export Crops gniling bns ye                                                                                                                                                                                                                                                                                                                                                                                                                                                                                                                                                                                                                                                                                                                                                                                                                                                                                                                                                                                                                                                                                                                                                                                                                                                                                                                                                                                                                                                                                                                                                                                                                                                                                                                                                                                                                                                                                                                                                                                                                                                                                              | Mon  | 37    |
| 120  | Money Supply vlaney Supply                                                                                                                                                                                                                                                                                                                                                                                                                                                                                                                                                                                                                                                                                                                                                                                                                                                                                                                                                                                                                                                                                                                                                                                                                                                                                                                                                                                                                                                                                                                                                                                                                                                                                                                                                                                                                                                                                                                                                                                                                                                                                                     |      | 38    |
| 128  | Commercial, Banking   5000 weed brushed by the Sugar                                                                                                                                                                                                                                                                                                                                                                                                                                                                                                                                                                                                                                                                                                                                                                                                                                                                                                                                                                                                                                                                                                                                                                                                                                                                                                                                                                                                                                                                                                                                                                                                                                                                                                                                                                                                                                                                                                                                                                                                                                                                           |      | 42    |
| 130  | Minor Food Crops                                                                                                                                                                                                                                                                                                                                                                                                                                                                                                                                                                                                                                                                                                                                                                                                                                                                                                                                                                                                                                                                                                                                                                                                                                                                                                                                                                                                                                                                                                                                                                                                                                                                                                                                                                                                                                                                                                                                                                                                                                                                                                               |      | 43    |
| 131  | Fertilizer                                                                                                                                                                                                                                                                                                                                                                                                                                                                                                                                                                                                                                                                                                                                                                                                                                                                                                                                                                                                                                                                                                                                                                                                                                                                                                                                                                                                                                                                                                                                                                                                                                                                                                                                                                                                                                                                                                                                                                                                                                                                                                                     |      | 43    |
| 133  | Fish and Livestock gnilage lartes                                                                                                                                                                                                                                                                                                                                                                                                                                                                                                                                                                                                                                                                                                                                                                                                                                                                                                                                                                                                                                                                                                                                                                                                                                                                                                                                                                                                                                                                                                                                                                                                                                                                                                                                                                                                                                                                                                                                                                                                                                                                                              |      | 45    |
| 134  | National Credit Plan 1982 itbs://dit.                                                                                                                                                                                                                                                                                                                                                                                                                                                                                                                                                                                                                                                                                                                                                                                                                                                                                                                                                                                                                                                                                                                                                                                                                                                                                                                                                                                                                                                                                                                                                                                                                                                                                                                                                                                                                                                                                                                                                                                                                                                                                          |      | 46    |
| 135  | Monetary Policy 2801-6701 noisubard Israeubal to sulcy                                                                                                                                                                                                                                                                                                                                                                                                                                                                                                                                                                                                                                                                                                                                                                                                                                                                                                                                                                                                                                                                                                                                                                                                                                                                                                                                                                                                                                                                                                                                                                                                                                                                                                                                                                                                                                                                                                                                                                                                                                                                         |      | 12    |
|      | Industry Approvals in Lidustry Within Greater Colombo Econo                                                                                                                                                                                                                                                                                                                                                                                                                                                                                                                                                                                                                                                                                                                                                                                                                                                                                                                                                                                                                                                                                                                                                                                                                                                                                                                                                                                                                                                                                                                                                                                                                                                                                                                                                                                                                                                                                                                                                                                                                                                                    | mic  | 49    |
|      | Economic and Social Overheads                                                                                                                                                                                                                                                                                                                                                                                                                                                                                                                                                                                                                                                                                                                                                                                                                                                                                                                                                                                                                                                                                                                                                                                                                                                                                                                                                                                                                                                                                                                                                                                                                                                                                                                                                                                                                                                                                                                                                                                                                                                                                                  | II   | TAA9  |
| IVXX | The second secon | (UO  |       |
|      | Transportation 1982                                                                                                                                                                                                                                                                                                                                                                                                                                                                                                                                                                                                                                                                                                                                                                                                                                                                                                                                                                                                                                                                                                                                                                                                                                                                                                                                                                                                                                                                                                                                                                                                                                                                                                                                                                                                                                                                                                                                                                                                                                                                                                            | 111  |       |
|      | Housing and Urban Development                                                                                                                                                                                                                                                                                                                                                                                                                                                                                                                                                                                                                                                                                                                                                                                                                                                                                                                                                                                                                                                                                                                                                                                                                                                                                                                                                                                                                                                                                                                                                                                                                                                                                                                                                                                                                                                                                                                                                                                                                                                                                                  | ALL  | 61    |
| XI-  | Accelerated Mahaveli Programme                                                                                                                                                                                                                                                                                                                                                                                                                                                                                                                                                                                                                                                                                                                                                                                                                                                                                                                                                                                                                                                                                                                                                                                                                                                                                                                                                                                                                                                                                                                                                                                                                                                                                                                                                                                                                                                                                                                                                                                                                                                                                                 | FOR  | LAM65 |
|      | Integrated Rural Development Programme                                                                                                                                                                                                                                                                                                                                                                                                                                                                                                                                                                                                                                                                                                                                                                                                                                                                                                                                                                                                                                                                                                                                                                                                                                                                                                                                                                                                                                                                                                                                                                                                                                                                                                                                                                                                                                                                                                                                                                                                                                                                                         | MI   |       |
| VIXI | LEGISLATIVE ENACTMENTS and and the standard of the stan        | FOR  | Al 69 |
| - 41 | Prices XIGNAGGA JAS                                                                                                                                                                                                                                                                                                                                                                                                                                                                                                                                                                                                                                                                                                                                                                                                                                                                                                                                                                                                                                                                                                                                                                                                                                                                                                                                                                                                                                                                                                                                                                                                                                                                                                                                                                                                                                                                                                                                                                                                                                                                                                            | 1772 | 69    |
| EAST | Wages                                                                                                                                                                                                                                                                                                                                                                                                                                                                                                                                                                                                                                                                                                                                                                                                                                                                                                                                                                                                                                                                                                                                                                                                                                                                                                                                                                                                                                                                                                                                                                                                                                                                                                                                                                                                                                                                                                                                                                                                                                                                                                                          |      | 73    |
|      | Trade Bank Trade Indices (1978=100). Exports                                                                                                                                                                                                                                                                                                                                                                                                                                                                                                                                                                                                                                                                                                                                                                                                                                                                                                                                                                                                                                                                                                                                                                                                                                                                                                                                                                                                                                                                                                                                                                                                                                                                                                                                                                                                                                                                                                                                                                                                                                                                                   | • •  | 75    |
|      | Exports and Indices (1978=100). Imports                                                                                                                                                                                                                                                                                                                                                                                                                                                                                                                                                                                                                                                                                                                                                                                                                                                                                                                                                                                                                                                                                                                                                                                                                                                                                                                                                                                                                                                                                                                                                                                                                                                                                                                                                                                                                                                                                                                                                                                                                                                                                        | • •  | 77    |
|      | Can Imports and Indices (1978=100) Value                                                                                                                                                                                                                                                                                                                                                                                                                                                                                                                                                                                                                                                                                                                                                                                                                                                                                                                                                                                                                                                                                                                                                                                                                                                                                                                                                                                                                                                                                                                                                                                                                                                                                                                                                                                                                                                                                                                                                                                                                                                                                       | • •  | 82    |
|      | Foreign Trade Policy                                                                                                                                                                                                                                                                                                                                                                                                                                                                                                                                                                                                                                                                                                                                                                                                                                                                                                                                                                                                                                                                                                                                                                                                                                                                                                                                                                                                                                                                                                                                                                                                                                                                                                                                                                                                                                                                                                                                                                                                                                                                                                           | ••   | 85    |
|      | Internal Trade                                                                                                                                                                                                                                                                                                                                                                                                                                                                                                                                                                                                                                                                                                                                                                                                                                                                                                                                                                                                                                                                                                                                                                                                                                                                                                                                                                                                                                                                                                                                                                                                                                                                                                                                                                                                                                                                                                                                                                                                                                                                                                                 |      | 88    |