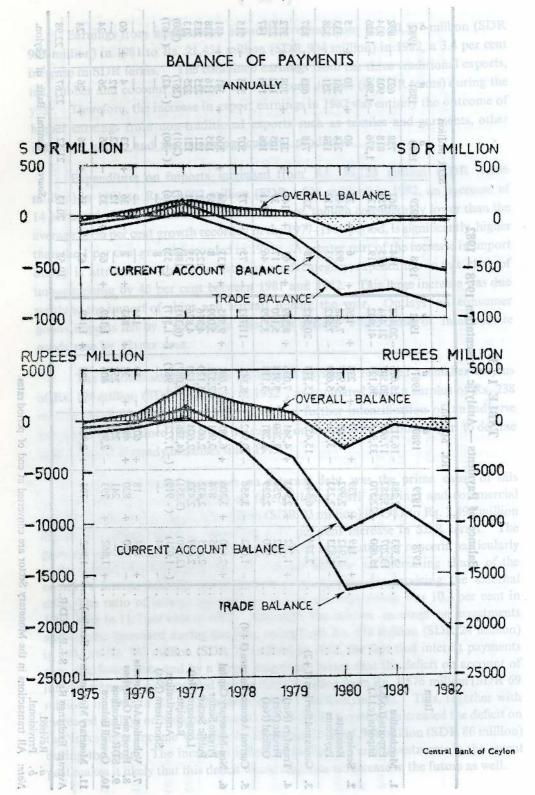

## CONTENTS

| 06   |                                                                                                                                                                                                                                                                                                                                                                                                                                                                                                                                                                                                                                                                                                                                                                                                                                                                                                                                                                                                                                                                                                                                                                                                                                                                                                                                                                                                                                                                                                                                                                                                                                                                                                                                                                                                                                                                                                                                                                                                                                                                                                                                | Tour |       |
|------|--------------------------------------------------------------------------------------------------------------------------------------------------------------------------------------------------------------------------------------------------------------------------------------------------------------------------------------------------------------------------------------------------------------------------------------------------------------------------------------------------------------------------------------------------------------------------------------------------------------------------------------------------------------------------------------------------------------------------------------------------------------------------------------------------------------------------------------------------------------------------------------------------------------------------------------------------------------------------------------------------------------------------------------------------------------------------------------------------------------------------------------------------------------------------------------------------------------------------------------------------------------------------------------------------------------------------------------------------------------------------------------------------------------------------------------------------------------------------------------------------------------------------------------------------------------------------------------------------------------------------------------------------------------------------------------------------------------------------------------------------------------------------------------------------------------------------------------------------------------------------------------------------------------------------------------------------------------------------------------------------------------------------------------------------------------------------------------------------------------------------------|------|-------|
| PART | CONTACT PROPERTY AND PROPERTY OF THE PROPERTY  |      |       |
| ECC  | ONOMIC PERFORMANCE, PROBLEMS AND POLICIES                                                                                                                                                                                                                                                                                                                                                                                                                                                                                                                                                                                                                                                                                                                                                                                                                                                                                                                                                                                                                                                                                                                                                                                                                                                                                                                                                                                                                                                                                                                                                                                                                                                                                                                                                                                                                                                                                                                                                                                                                                                                                      | IN   | 1982  |
| 101  | Introduction Product at Current Pactor Cout Pristses A Introduction                                                                                                                                                                                                                                                                                                                                                                                                                                                                                                                                                                                                                                                                                                                                                                                                                                                                                                                                                                                                                                                                                                                                                                                                                                                                                                                                                                                                                                                                                                                                                                                                                                                                                                                                                                                                                                                                                                                                                                                                                                                            |      | 1     |
| 101  | External Debt and Service Payments of the topology Israel Repro-                                                                                                                                                                                                                                                                                                                                                                                                                                                                                                                                                                                                                                                                                                                                                                                                                                                                                                                                                                                                                                                                                                                                                                                                                                                                                                                                                                                                                                                                                                                                                                                                                                                                                                                                                                                                                                                                                                                                                                                                                                                               |      |       |
| 104  | Gross National Product, Income and Expenditure                                                                                                                                                                                                                                                                                                                                                                                                                                                                                                                                                                                                                                                                                                                                                                                                                                                                                                                                                                                                                                                                                                                                                                                                                                                                                                                                                                                                                                                                                                                                                                                                                                                                                                                                                                                                                                                                                                                                                                                                                                                                                 | Com  | 18    |
| 104  | Real Ottoma (1. Isoma le 1970-1972)                                                                                                                                                                                                                                                                                                                                                                                                                                                                                                                                                                                                                                                                                                                                                                                                                                                                                                                                                                                                                                                                                                                                                                                                                                                                                                                                                                                                                                                                                                                                                                                                                                                                                                                                                                                                                                                                                                                                                                                                                                                                                            |      | 18    |
|      | Beetonar portormaneo in 1902                                                                                                                                                                                                                                                                                                                                                                                                                                                                                                                                                                                                                                                                                                                                                                                                                                                                                                                                                                                                                                                                                                                                                                                                                                                                                                                                                                                                                                                                                                                                                                                                                                                                                                                                                                                                                                                                                                                                                                                                                                                                                                   | 1-X  | 21    |
| 107  | Expenditure pattern                                                                                                                                                                                                                                                                                                                                                                                                                                                                                                                                                                                                                                                                                                                                                                                                                                                                                                                                                                                                                                                                                                                                                                                                                                                                                                                                                                                                                                                                                                                                                                                                                                                                                                                                                                                                                                                                                                                                                                                                                                                                                                            | • •  | 23    |
| 011  | Availability and Utilization of Resources                                                                                                                                                                                                                                                                                                                                                                                                                                                                                                                                                                                                                                                                                                                                                                                                                                                                                                                                                                                                                                                                                                                                                                                                                                                                                                                                                                                                                                                                                                                                                                                                                                                                                                                                                                                                                                                                                                                                                                                                                                                                                      |      | 25    |
| 111  | Agriculture Carried Current Managing State Carried State C |      | 27    |
| 112  | Financing of the Budget Deficit . 184 - 0781 grand as T                                                                                                                                                                                                                                                                                                                                                                                                                                                                                                                                                                                                                                                                                                                                                                                                                                                                                                                                                                                                                                                                                                                                                                                                                                                                                                                                                                                                                                                                                                                                                                                                                                                                                                                                                                                                                                                                                                                                                                                                                                                                        |      | 27    |
| 113  | Rubber Rubber Rubber Rubber Rubber Rubber                                                                                                                                                                                                                                                                                                                                                                                                                                                                                                                                                                                                                                                                                                                                                                                                                                                                                                                                                                                                                                                                                                                                                                                                                                                                                                                                                                                                                                                                                                                                                                                                                                                                                                                                                                                                                                                                                                                                                                                                                                                                                      |      | 32    |
| CIL  | Coconut                                                                                                                                                                                                                                                                                                                                                                                                                                                                                                                                                                                                                                                                                                                                                                                                                                                                                                                                                                                                                                                                                                                                                                                                                                                                                                                                                                                                                                                                                                                                                                                                                                                                                                                                                                                                                                                                                                                                                                                                                                                                                                                        | Cas  | 34    |
| 120  | Minor Export Crops gniling bns ye                                                                                                                                                                                                                                                                                                                                                                                                                                                                                                                                                                                                                                                                                                                                                                                                                                                                                                                                                                                                                                                                                                                                                                                                                                                                                                                                                                                                                                                                                                                                                                                                                                                                                                                                                                                                                                                                                                                                                                                                                                                                                              | Mon  | 37    |
| 120  | Money Supply vlaney Supply                                                                                                                                                                                                                                                                                                                                                                                                                                                                                                                                                                                                                                                                                                                                                                                                                                                                                                                                                                                                                                                                                                                                                                                                                                                                                                                                                                                                                                                                                                                                                                                                                                                                                                                                                                                                                                                                                                                                                                                                                                                                                                     |      | 38    |
| 128  | Commercial, Banking   5000 weed brushed by the Sugar                                                                                                                                                                                                                                                                                                                                                                                                                                                                                                                                                                                                                                                                                                                                                                                                                                                                                                                                                                                                                                                                                                                                                                                                                                                                                                                                                                                                                                                                                                                                                                                                                                                                                                                                                                                                                                                                                                                                                                                                                                                                           |      | 42    |
| 130  | Minor Food Crops                                                                                                                                                                                                                                                                                                                                                                                                                                                                                                                                                                                                                                                                                                                                                                                                                                                                                                                                                                                                                                                                                                                                                                                                                                                                                                                                                                                                                                                                                                                                                                                                                                                                                                                                                                                                                                                                                                                                                                                                                                                                                                               |      | 43    |
| 131  | Fertilizer                                                                                                                                                                                                                                                                                                                                                                                                                                                                                                                                                                                                                                                                                                                                                                                                                                                                                                                                                                                                                                                                                                                                                                                                                                                                                                                                                                                                                                                                                                                                                                                                                                                                                                                                                                                                                                                                                                                                                                                                                                                                                                                     |      | 43    |
| 133  | Fish and Livestock gnilage lartes                                                                                                                                                                                                                                                                                                                                                                                                                                                                                                                                                                                                                                                                                                                                                                                                                                                                                                                                                                                                                                                                                                                                                                                                                                                                                                                                                                                                                                                                                                                                                                                                                                                                                                                                                                                                                                                                                                                                                                                                                                                                                              |      | 45    |
| 134  | National Credit Plan 1982 itbs://dit.                                                                                                                                                                                                                                                                                                                                                                                                                                                                                                                                                                                                                                                                                                                                                                                                                                                                                                                                                                                                                                                                                                                                                                                                                                                                                                                                                                                                                                                                                                                                                                                                                                                                                                                                                                                                                                                                                                                                                                                                                                                                                          |      | 46    |
| 135  | Monetary Policy 2801-6701 noisubard Israeubal to sulcy                                                                                                                                                                                                                                                                                                                                                                                                                                                                                                                                                                                                                                                                                                                                                                                                                                                                                                                                                                                                                                                                                                                                                                                                                                                                                                                                                                                                                                                                                                                                                                                                                                                                                                                                                                                                                                                                                                                                                                                                                                                                         |      | 12    |
|      | Industry Approvals in Lidustry Within Greater Colombo Econo                                                                                                                                                                                                                                                                                                                                                                                                                                                                                                                                                                                                                                                                                                                                                                                                                                                                                                                                                                                                                                                                                                                                                                                                                                                                                                                                                                                                                                                                                                                                                                                                                                                                                                                                                                                                                                                                                                                                                                                                                                                                    | mic  | 49    |
|      | Economic and Social Overheads                                                                                                                                                                                                                                                                                                                                                                                                                                                                                                                                                                                                                                                                                                                                                                                                                                                                                                                                                                                                                                                                                                                                                                                                                                                                                                                                                                                                                                                                                                                                                                                                                                                                                                                                                                                                                                                                                                                                                                                                                                                                                                  | II   | TAA9  |
| IVXX | The second secon | (UO  |       |
|      | Transportation 1982                                                                                                                                                                                                                                                                                                                                                                                                                                                                                                                                                                                                                                                                                                                                                                                                                                                                                                                                                                                                                                                                                                                                                                                                                                                                                                                                                                                                                                                                                                                                                                                                                                                                                                                                                                                                                                                                                                                                                                                                                                                                                                            | 111  |       |
|      | Housing and Urban Development                                                                                                                                                                                                                                                                                                                                                                                                                                                                                                                                                                                                                                                                                                                                                                                                                                                                                                                                                                                                                                                                                                                                                                                                                                                                                                                                                                                                                                                                                                                                                                                                                                                                                                                                                                                                                                                                                                                                                                                                                                                                                                  | ALL  | 61    |
| XI-  | Accelerated Mahaveli Programme                                                                                                                                                                                                                                                                                                                                                                                                                                                                                                                                                                                                                                                                                                                                                                                                                                                                                                                                                                                                                                                                                                                                                                                                                                                                                                                                                                                                                                                                                                                                                                                                                                                                                                                                                                                                                                                                                                                                                                                                                                                                                                 | FOR  | LAM65 |
|      | Integrated Rural Development Programme                                                                                                                                                                                                                                                                                                                                                                                                                                                                                                                                                                                                                                                                                                                                                                                                                                                                                                                                                                                                                                                                                                                                                                                                                                                                                                                                                                                                                                                                                                                                                                                                                                                                                                                                                                                                                                                                                                                                                                                                                                                                                         | MI   |       |
| VIXI | LEGISLATIVE ENACTMENTS and and the standard of the stan        | FOR  | Al 69 |
| - 41 | Prices XIGNAGGA JAS                                                                                                                                                                                                                                                                                                                                                                                                                                                                                                                                                                                                                                                                                                                                                                                                                                                                                                                                                                                                                                                                                                                                                                                                                                                                                                                                                                                                                                                                                                                                                                                                                                                                                                                                                                                                                                                                                                                                                                                                                                                                                                            | 1772 | 69    |
| EAST | Wages                                                                                                                                                                                                                                                                                                                                                                                                                                                                                                                                                                                                                                                                                                                                                                                                                                                                                                                                                                                                                                                                                                                                                                                                                                                                                                                                                                                                                                                                                                                                                                                                                                                                                                                                                                                                                                                                                                                                                                                                                                                                                                                          |      | 73    |
|      | Trade Bank Trade Indices (1978=100). Exports                                                                                                                                                                                                                                                                                                                                                                                                                                                                                                                                                                                                                                                                                                                                                                                                                                                                                                                                                                                                                                                                                                                                                                                                                                                                                                                                                                                                                                                                                                                                                                                                                                                                                                                                                                                                                                                                                                                                                                                                                                                                                   | • •  | 75    |
|      | Exports and Indices (1978=100). Imports                                                                                                                                                                                                                                                                                                                                                                                                                                                                                                                                                                                                                                                                                                                                                                                                                                                                                                                                                                                                                                                                                                                                                                                                                                                                                                                                                                                                                                                                                                                                                                                                                                                                                                                                                                                                                                                                                                                                                                                                                                                                                        | • •  | 77    |
|      | Can Imports and Indices (1978=100) Value                                                                                                                                                                                                                                                                                                                                                                                                                                                                                                                                                                                                                                                                                                                                                                                                                                                                                                                                                                                                                                                                                                                                                                                                                                                                                                                                                                                                                                                                                                                                                                                                                                                                                                                                                                                                                                                                                                                                                                                                                                                                                       | • •  | 82    |
|      | Foreign Trade Policy                                                                                                                                                                                                                                                                                                                                                                                                                                                                                                                                                                                                                                                                                                                                                                                                                                                                                                                                                                                                                                                                                                                                                                                                                                                                                                                                                                                                                                                                                                                                                                                                                                                                                                                                                                                                                                                                                                                                                                                                                                                                                                           | ••   | 85    |
|      | Internal Trade                                                                                                                                                                                                                                                                                                                                                                                                                                                                                                                                                                                                                                                                                                                                                                                                                                                                                                                                                                                                                                                                                                                                                                                                                                                                                                                                                                                                                                                                                                                                                                                                                                                                                                                                                                                                                                                                                                                                                                                                                                                                                                                 |      | 88    |