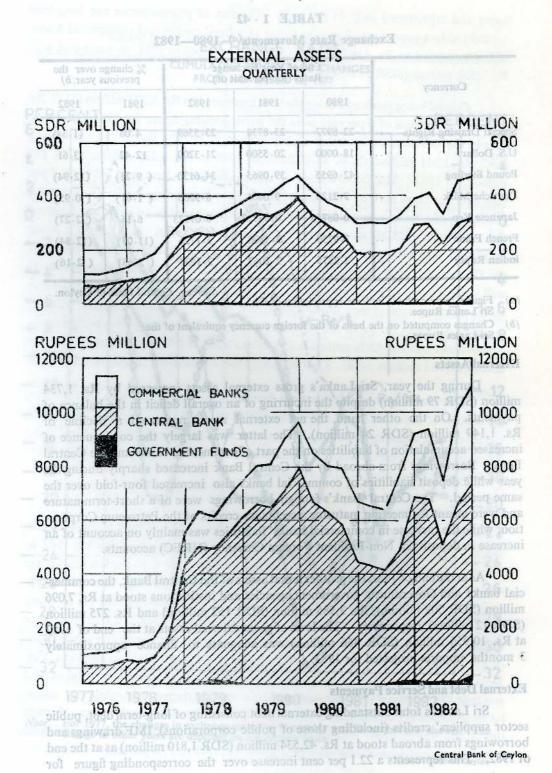

## CONTENTS

| 06   |                                                                                                                                                                                                                                                                                                                                                                                                                                                                                                                                                                                                                                                                                                                                                                                                                                                                                                                                                                                                                                                                                                                                                                                                                                                                                                                                                                                                                                                                                                                                                                                                                                                                                                                                                                                                                                                                                                                                                                                                                                                                                                                                | Tour |       |
|------|--------------------------------------------------------------------------------------------------------------------------------------------------------------------------------------------------------------------------------------------------------------------------------------------------------------------------------------------------------------------------------------------------------------------------------------------------------------------------------------------------------------------------------------------------------------------------------------------------------------------------------------------------------------------------------------------------------------------------------------------------------------------------------------------------------------------------------------------------------------------------------------------------------------------------------------------------------------------------------------------------------------------------------------------------------------------------------------------------------------------------------------------------------------------------------------------------------------------------------------------------------------------------------------------------------------------------------------------------------------------------------------------------------------------------------------------------------------------------------------------------------------------------------------------------------------------------------------------------------------------------------------------------------------------------------------------------------------------------------------------------------------------------------------------------------------------------------------------------------------------------------------------------------------------------------------------------------------------------------------------------------------------------------------------------------------------------------------------------------------------------------|------|-------|
| PART | CONTACT PROPERTY AND PROPERTY OF THE PROPERTY  |      |       |
| ECC  | ONOMIC PERFORMANCE, PROBLEMS AND POLICIES                                                                                                                                                                                                                                                                                                                                                                                                                                                                                                                                                                                                                                                                                                                                                                                                                                                                                                                                                                                                                                                                                                                                                                                                                                                                                                                                                                                                                                                                                                                                                                                                                                                                                                                                                                                                                                                                                                                                                                                                                                                                                      | IN   | 1982  |
| 101  | Introduction Product at Current Pactor Cout Pristses A Introduction                                                                                                                                                                                                                                                                                                                                                                                                                                                                                                                                                                                                                                                                                                                                                                                                                                                                                                                                                                                                                                                                                                                                                                                                                                                                                                                                                                                                                                                                                                                                                                                                                                                                                                                                                                                                                                                                                                                                                                                                                                                            |      | 1     |
| 101  | External Debt and Service Payments of the topology Israel Repro-                                                                                                                                                                                                                                                                                                                                                                                                                                                                                                                                                                                                                                                                                                                                                                                                                                                                                                                                                                                                                                                                                                                                                                                                                                                                                                                                                                                                                                                                                                                                                                                                                                                                                                                                                                                                                                                                                                                                                                                                                                                               |      |       |
| 104  | Gross National Product, Income and Expenditure                                                                                                                                                                                                                                                                                                                                                                                                                                                                                                                                                                                                                                                                                                                                                                                                                                                                                                                                                                                                                                                                                                                                                                                                                                                                                                                                                                                                                                                                                                                                                                                                                                                                                                                                                                                                                                                                                                                                                                                                                                                                                 | Com  | 18    |
| 104  | Real Ottoma (1. Isoma le 1970-1972)                                                                                                                                                                                                                                                                                                                                                                                                                                                                                                                                                                                                                                                                                                                                                                                                                                                                                                                                                                                                                                                                                                                                                                                                                                                                                                                                                                                                                                                                                                                                                                                                                                                                                                                                                                                                                                                                                                                                                                                                                                                                                            |      | 18    |
|      | Beetonar portormaneo in 1902                                                                                                                                                                                                                                                                                                                                                                                                                                                                                                                                                                                                                                                                                                                                                                                                                                                                                                                                                                                                                                                                                                                                                                                                                                                                                                                                                                                                                                                                                                                                                                                                                                                                                                                                                                                                                                                                                                                                                                                                                                                                                                   | 1-X  | 21    |
| 107  | Expenditure pattern                                                                                                                                                                                                                                                                                                                                                                                                                                                                                                                                                                                                                                                                                                                                                                                                                                                                                                                                                                                                                                                                                                                                                                                                                                                                                                                                                                                                                                                                                                                                                                                                                                                                                                                                                                                                                                                                                                                                                                                                                                                                                                            | • •  | 23    |
| 011  | Availability and Utilization of Resources                                                                                                                                                                                                                                                                                                                                                                                                                                                                                                                                                                                                                                                                                                                                                                                                                                                                                                                                                                                                                                                                                                                                                                                                                                                                                                                                                                                                                                                                                                                                                                                                                                                                                                                                                                                                                                                                                                                                                                                                                                                                                      |      | 25    |
| 111  | Agriculture Carried Current Managing State Carried State C |      | 27    |
| 112  | Financing of the Budget Deficit . 184 - 0781 grand as T                                                                                                                                                                                                                                                                                                                                                                                                                                                                                                                                                                                                                                                                                                                                                                                                                                                                                                                                                                                                                                                                                                                                                                                                                                                                                                                                                                                                                                                                                                                                                                                                                                                                                                                                                                                                                                                                                                                                                                                                                                                                        |      | 27    |
| 113  | Rubber Rubber Rubber Rubber Rubber Rubber                                                                                                                                                                                                                                                                                                                                                                                                                                                                                                                                                                                                                                                                                                                                                                                                                                                                                                                                                                                                                                                                                                                                                                                                                                                                                                                                                                                                                                                                                                                                                                                                                                                                                                                                                                                                                                                                                                                                                                                                                                                                                      |      | 32    |
| CIL  | Coconut                                                                                                                                                                                                                                                                                                                                                                                                                                                                                                                                                                                                                                                                                                                                                                                                                                                                                                                                                                                                                                                                                                                                                                                                                                                                                                                                                                                                                                                                                                                                                                                                                                                                                                                                                                                                                                                                                                                                                                                                                                                                                                                        | Cas  | 34    |
| 120  | Minor Export Crops gniling bns ye                                                                                                                                                                                                                                                                                                                                                                                                                                                                                                                                                                                                                                                                                                                                                                                                                                                                                                                                                                                                                                                                                                                                                                                                                                                                                                                                                                                                                                                                                                                                                                                                                                                                                                                                                                                                                                                                                                                                                                                                                                                                                              | Mon  | 37    |
| 120  | Money Supply vlaney Supply                                                                                                                                                                                                                                                                                                                                                                                                                                                                                                                                                                                                                                                                                                                                                                                                                                                                                                                                                                                                                                                                                                                                                                                                                                                                                                                                                                                                                                                                                                                                                                                                                                                                                                                                                                                                                                                                                                                                                                                                                                                                                                     |      | 38    |
| 128  | Commercial, Banking   5000 weed brushed by the Sugar                                                                                                                                                                                                                                                                                                                                                                                                                                                                                                                                                                                                                                                                                                                                                                                                                                                                                                                                                                                                                                                                                                                                                                                                                                                                                                                                                                                                                                                                                                                                                                                                                                                                                                                                                                                                                                                                                                                                                                                                                                                                           |      | 42    |
| 130  | Minor Food Crops                                                                                                                                                                                                                                                                                                                                                                                                                                                                                                                                                                                                                                                                                                                                                                                                                                                                                                                                                                                                                                                                                                                                                                                                                                                                                                                                                                                                                                                                                                                                                                                                                                                                                                                                                                                                                                                                                                                                                                                                                                                                                                               |      | 43    |
| 131  | Fertilizer                                                                                                                                                                                                                                                                                                                                                                                                                                                                                                                                                                                                                                                                                                                                                                                                                                                                                                                                                                                                                                                                                                                                                                                                                                                                                                                                                                                                                                                                                                                                                                                                                                                                                                                                                                                                                                                                                                                                                                                                                                                                                                                     |      | 43    |
| 133  | Fish and Livestock gnilage lartes                                                                                                                                                                                                                                                                                                                                                                                                                                                                                                                                                                                                                                                                                                                                                                                                                                                                                                                                                                                                                                                                                                                                                                                                                                                                                                                                                                                                                                                                                                                                                                                                                                                                                                                                                                                                                                                                                                                                                                                                                                                                                              |      | 45    |
| 134  | National Credit Plan 1982 itbs://dit.                                                                                                                                                                                                                                                                                                                                                                                                                                                                                                                                                                                                                                                                                                                                                                                                                                                                                                                                                                                                                                                                                                                                                                                                                                                                                                                                                                                                                                                                                                                                                                                                                                                                                                                                                                                                                                                                                                                                                                                                                                                                                          |      | 46    |
| 135  | Monetary Policy 2801-6701 noisubard Israeubal to sulcy                                                                                                                                                                                                                                                                                                                                                                                                                                                                                                                                                                                                                                                                                                                                                                                                                                                                                                                                                                                                                                                                                                                                                                                                                                                                                                                                                                                                                                                                                                                                                                                                                                                                                                                                                                                                                                                                                                                                                                                                                                                                         |      | 12    |
|      | Industry Approvals in Lidustry Within Greater Colombo Econo                                                                                                                                                                                                                                                                                                                                                                                                                                                                                                                                                                                                                                                                                                                                                                                                                                                                                                                                                                                                                                                                                                                                                                                                                                                                                                                                                                                                                                                                                                                                                                                                                                                                                                                                                                                                                                                                                                                                                                                                                                                                    | mic  | 49    |
|      | Economic and Social Overheads                                                                                                                                                                                                                                                                                                                                                                                                                                                                                                                                                                                                                                                                                                                                                                                                                                                                                                                                                                                                                                                                                                                                                                                                                                                                                                                                                                                                                                                                                                                                                                                                                                                                                                                                                                                                                                                                                                                                                                                                                                                                                                  | II   | TAA9  |
| IVXX | The second secon | (UO  |       |
|      | Transportation 1982                                                                                                                                                                                                                                                                                                                                                                                                                                                                                                                                                                                                                                                                                                                                                                                                                                                                                                                                                                                                                                                                                                                                                                                                                                                                                                                                                                                                                                                                                                                                                                                                                                                                                                                                                                                                                                                                                                                                                                                                                                                                                                            | 111  |       |
|      | Housing and Urban Development                                                                                                                                                                                                                                                                                                                                                                                                                                                                                                                                                                                                                                                                                                                                                                                                                                                                                                                                                                                                                                                                                                                                                                                                                                                                                                                                                                                                                                                                                                                                                                                                                                                                                                                                                                                                                                                                                                                                                                                                                                                                                                  | ALL  | 61    |
| XI-  | Accelerated Mahaveli Programme                                                                                                                                                                                                                                                                                                                                                                                                                                                                                                                                                                                                                                                                                                                                                                                                                                                                                                                                                                                                                                                                                                                                                                                                                                                                                                                                                                                                                                                                                                                                                                                                                                                                                                                                                                                                                                                                                                                                                                                                                                                                                                 | FOR  | LAM65 |
|      | Integrated Rural Development Programme                                                                                                                                                                                                                                                                                                                                                                                                                                                                                                                                                                                                                                                                                                                                                                                                                                                                                                                                                                                                                                                                                                                                                                                                                                                                                                                                                                                                                                                                                                                                                                                                                                                                                                                                                                                                                                                                                                                                                                                                                                                                                         | MI   |       |
| VIXI | LEGISLATIVE ENACTMENTS and and the standard of the stan        | FOR  | Al 69 |
| - 41 | Prices XIGNAGGA JAS                                                                                                                                                                                                                                                                                                                                                                                                                                                                                                                                                                                                                                                                                                                                                                                                                                                                                                                                                                                                                                                                                                                                                                                                                                                                                                                                                                                                                                                                                                                                                                                                                                                                                                                                                                                                                                                                                                                                                                                                                                                                                                            | 1772 | 69    |
| EAST | Wages                                                                                                                                                                                                                                                                                                                                                                                                                                                                                                                                                                                                                                                                                                                                                                                                                                                                                                                                                                                                                                                                                                                                                                                                                                                                                                                                                                                                                                                                                                                                                                                                                                                                                                                                                                                                                                                                                                                                                                                                                                                                                                                          |      | 73    |
|      | Trade Bank Trade Indices (1978=100). Exports                                                                                                                                                                                                                                                                                                                                                                                                                                                                                                                                                                                                                                                                                                                                                                                                                                                                                                                                                                                                                                                                                                                                                                                                                                                                                                                                                                                                                                                                                                                                                                                                                                                                                                                                                                                                                                                                                                                                                                                                                                                                                   | • •  | 75    |
|      | Exports and Indices (1978=100). Imports                                                                                                                                                                                                                                                                                                                                                                                                                                                                                                                                                                                                                                                                                                                                                                                                                                                                                                                                                                                                                                                                                                                                                                                                                                                                                                                                                                                                                                                                                                                                                                                                                                                                                                                                                                                                                                                                                                                                                                                                                                                                                        | • •  | 77    |
|      | Can Imports and Indices (1978=100) Value                                                                                                                                                                                                                                                                                                                                                                                                                                                                                                                                                                                                                                                                                                                                                                                                                                                                                                                                                                                                                                                                                                                                                                                                                                                                                                                                                                                                                                                                                                                                                                                                                                                                                                                                                                                                                                                                                                                                                                                                                                                                                       | • •  | 82    |
|      | Foreign Trade Policy                                                                                                                                                                                                                                                                                                                                                                                                                                                                                                                                                                                                                                                                                                                                                                                                                                                                                                                                                                                                                                                                                                                                                                                                                                                                                                                                                                                                                                                                                                                                                                                                                                                                                                                                                                                                                                                                                                                                                                                                                                                                                                           | ••   | 85    |
|      | Internal Trade                                                                                                                                                                                                                                                                                                                                                                                                                                                                                                                                                                                                                                                                                                                                                                                                                                                                                                                                                                                                                                                                                                                                                                                                                                                                                                                                                                                                                                                                                                                                                                                                                                                                                                                                                                                                                                                                                                                                                                                                                                                                                                                 |      | 88    |