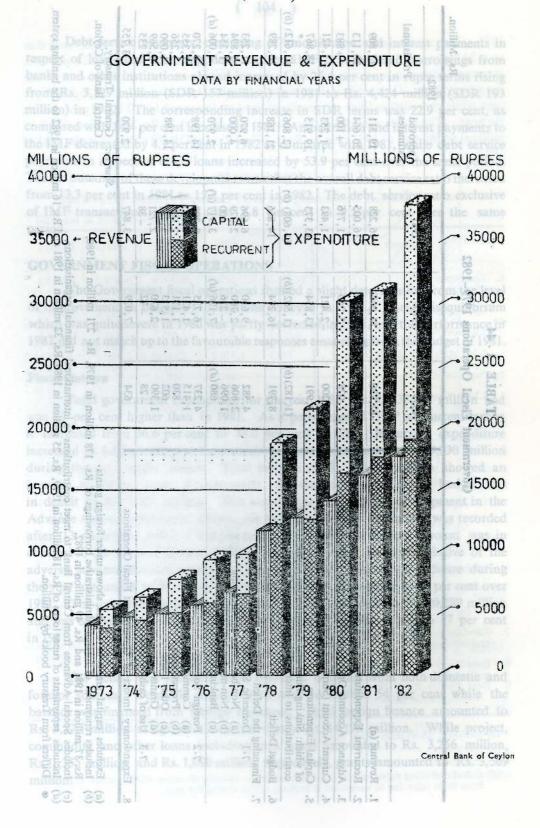

## CONTENTS

| 06   |                                                                                                                                                                                                                                                                                                                                                                                                                                                                                                                                                                                                                                                                                                                                                                                                                                                                                                                                                                                                                                                                                                                                                                                                                                                                                                                                                                                                                                                                                                                                                                                                                                                                                                                                                                                                                                                                                                                                                                                                                                                                                                                                | Tour |       |
|------|--------------------------------------------------------------------------------------------------------------------------------------------------------------------------------------------------------------------------------------------------------------------------------------------------------------------------------------------------------------------------------------------------------------------------------------------------------------------------------------------------------------------------------------------------------------------------------------------------------------------------------------------------------------------------------------------------------------------------------------------------------------------------------------------------------------------------------------------------------------------------------------------------------------------------------------------------------------------------------------------------------------------------------------------------------------------------------------------------------------------------------------------------------------------------------------------------------------------------------------------------------------------------------------------------------------------------------------------------------------------------------------------------------------------------------------------------------------------------------------------------------------------------------------------------------------------------------------------------------------------------------------------------------------------------------------------------------------------------------------------------------------------------------------------------------------------------------------------------------------------------------------------------------------------------------------------------------------------------------------------------------------------------------------------------------------------------------------------------------------------------------|------|-------|
| PART | CONTACT PROPERTY AND PROPERTY OF THE PROPERTY  |      |       |
| ECC  | ONOMIC PERFORMANCE, PROBLEMS AND POLICIES                                                                                                                                                                                                                                                                                                                                                                                                                                                                                                                                                                                                                                                                                                                                                                                                                                                                                                                                                                                                                                                                                                                                                                                                                                                                                                                                                                                                                                                                                                                                                                                                                                                                                                                                                                                                                                                                                                                                                                                                                                                                                      | IN   | 1982  |
| 101  | Introduction Product at Current Pactor Cout Pristses A Introduction                                                                                                                                                                                                                                                                                                                                                                                                                                                                                                                                                                                                                                                                                                                                                                                                                                                                                                                                                                                                                                                                                                                                                                                                                                                                                                                                                                                                                                                                                                                                                                                                                                                                                                                                                                                                                                                                                                                                                                                                                                                            |      | 1     |
| 101  | External Debt and Service Payments of the topology Israel Repro-                                                                                                                                                                                                                                                                                                                                                                                                                                                                                                                                                                                                                                                                                                                                                                                                                                                                                                                                                                                                                                                                                                                                                                                                                                                                                                                                                                                                                                                                                                                                                                                                                                                                                                                                                                                                                                                                                                                                                                                                                                                               |      |       |
| 104  | Gross National Product, Income and Expenditure                                                                                                                                                                                                                                                                                                                                                                                                                                                                                                                                                                                                                                                                                                                                                                                                                                                                                                                                                                                                                                                                                                                                                                                                                                                                                                                                                                                                                                                                                                                                                                                                                                                                                                                                                                                                                                                                                                                                                                                                                                                                                 | Com  | 18    |
| 104  | Real Ottoma (1. Isoma le 1970-1972)                                                                                                                                                                                                                                                                                                                                                                                                                                                                                                                                                                                                                                                                                                                                                                                                                                                                                                                                                                                                                                                                                                                                                                                                                                                                                                                                                                                                                                                                                                                                                                                                                                                                                                                                                                                                                                                                                                                                                                                                                                                                                            |      | 18    |
|      | Beetonar portormaneo in 1902                                                                                                                                                                                                                                                                                                                                                                                                                                                                                                                                                                                                                                                                                                                                                                                                                                                                                                                                                                                                                                                                                                                                                                                                                                                                                                                                                                                                                                                                                                                                                                                                                                                                                                                                                                                                                                                                                                                                                                                                                                                                                                   | 1-X  | 21    |
| 107  | Expenditure pattern                                                                                                                                                                                                                                                                                                                                                                                                                                                                                                                                                                                                                                                                                                                                                                                                                                                                                                                                                                                                                                                                                                                                                                                                                                                                                                                                                                                                                                                                                                                                                                                                                                                                                                                                                                                                                                                                                                                                                                                                                                                                                                            | • •  | 23    |
| 011  | Availability and Utilization of Resources                                                                                                                                                                                                                                                                                                                                                                                                                                                                                                                                                                                                                                                                                                                                                                                                                                                                                                                                                                                                                                                                                                                                                                                                                                                                                                                                                                                                                                                                                                                                                                                                                                                                                                                                                                                                                                                                                                                                                                                                                                                                                      |      | 25    |
| 111  | Agriculture Carried Current Managing State Carried State C |      | 27    |
| 112  | Financing of the Budget Deficit . 184 - 0781 grand as T                                                                                                                                                                                                                                                                                                                                                                                                                                                                                                                                                                                                                                                                                                                                                                                                                                                                                                                                                                                                                                                                                                                                                                                                                                                                                                                                                                                                                                                                                                                                                                                                                                                                                                                                                                                                                                                                                                                                                                                                                                                                        |      | 27    |
| 113  | Rubber Rubber Rubber Rubber Rubber Rubber                                                                                                                                                                                                                                                                                                                                                                                                                                                                                                                                                                                                                                                                                                                                                                                                                                                                                                                                                                                                                                                                                                                                                                                                                                                                                                                                                                                                                                                                                                                                                                                                                                                                                                                                                                                                                                                                                                                                                                                                                                                                                      |      | 32    |
| CIL  | Coconut                                                                                                                                                                                                                                                                                                                                                                                                                                                                                                                                                                                                                                                                                                                                                                                                                                                                                                                                                                                                                                                                                                                                                                                                                                                                                                                                                                                                                                                                                                                                                                                                                                                                                                                                                                                                                                                                                                                                                                                                                                                                                                                        | Cas  | 34    |
| 120  | Minor Export Crops gniling bns ye                                                                                                                                                                                                                                                                                                                                                                                                                                                                                                                                                                                                                                                                                                                                                                                                                                                                                                                                                                                                                                                                                                                                                                                                                                                                                                                                                                                                                                                                                                                                                                                                                                                                                                                                                                                                                                                                                                                                                                                                                                                                                              | Mon  | 37    |
| 120  | Money Supply vlaney Supply                                                                                                                                                                                                                                                                                                                                                                                                                                                                                                                                                                                                                                                                                                                                                                                                                                                                                                                                                                                                                                                                                                                                                                                                                                                                                                                                                                                                                                                                                                                                                                                                                                                                                                                                                                                                                                                                                                                                                                                                                                                                                                     |      | 38    |
| 128  | Commercial, Banking   5000 weed brushed by the Sugar                                                                                                                                                                                                                                                                                                                                                                                                                                                                                                                                                                                                                                                                                                                                                                                                                                                                                                                                                                                                                                                                                                                                                                                                                                                                                                                                                                                                                                                                                                                                                                                                                                                                                                                                                                                                                                                                                                                                                                                                                                                                           |      | 42    |
| 130  | Minor Food Crops                                                                                                                                                                                                                                                                                                                                                                                                                                                                                                                                                                                                                                                                                                                                                                                                                                                                                                                                                                                                                                                                                                                                                                                                                                                                                                                                                                                                                                                                                                                                                                                                                                                                                                                                                                                                                                                                                                                                                                                                                                                                                                               |      | 43    |
| 131  | Fertilizer                                                                                                                                                                                                                                                                                                                                                                                                                                                                                                                                                                                                                                                                                                                                                                                                                                                                                                                                                                                                                                                                                                                                                                                                                                                                                                                                                                                                                                                                                                                                                                                                                                                                                                                                                                                                                                                                                                                                                                                                                                                                                                                     |      | 43    |
| 133  | Fish and Livestock gnilage lartes                                                                                                                                                                                                                                                                                                                                                                                                                                                                                                                                                                                                                                                                                                                                                                                                                                                                                                                                                                                                                                                                                                                                                                                                                                                                                                                                                                                                                                                                                                                                                                                                                                                                                                                                                                                                                                                                                                                                                                                                                                                                                              |      | 45    |
| 134  | National Credit Plan 1982 itbs://dit.                                                                                                                                                                                                                                                                                                                                                                                                                                                                                                                                                                                                                                                                                                                                                                                                                                                                                                                                                                                                                                                                                                                                                                                                                                                                                                                                                                                                                                                                                                                                                                                                                                                                                                                                                                                                                                                                                                                                                                                                                                                                                          |      | 46    |
| 135  | Monetary Policy 2801-6701 noisubard Israeubal to sulcy                                                                                                                                                                                                                                                                                                                                                                                                                                                                                                                                                                                                                                                                                                                                                                                                                                                                                                                                                                                                                                                                                                                                                                                                                                                                                                                                                                                                                                                                                                                                                                                                                                                                                                                                                                                                                                                                                                                                                                                                                                                                         |      | 12    |
|      | Industry Approvals in Lidustry Within Greater Colombo Econo                                                                                                                                                                                                                                                                                                                                                                                                                                                                                                                                                                                                                                                                                                                                                                                                                                                                                                                                                                                                                                                                                                                                                                                                                                                                                                                                                                                                                                                                                                                                                                                                                                                                                                                                                                                                                                                                                                                                                                                                                                                                    | mic  | 49    |
|      | Economic and Social Overheads                                                                                                                                                                                                                                                                                                                                                                                                                                                                                                                                                                                                                                                                                                                                                                                                                                                                                                                                                                                                                                                                                                                                                                                                                                                                                                                                                                                                                                                                                                                                                                                                                                                                                                                                                                                                                                                                                                                                                                                                                                                                                                  | II   | TAA9  |
| IVXX | The second secon | (UO  |       |
|      | Transportation 1982                                                                                                                                                                                                                                                                                                                                                                                                                                                                                                                                                                                                                                                                                                                                                                                                                                                                                                                                                                                                                                                                                                                                                                                                                                                                                                                                                                                                                                                                                                                                                                                                                                                                                                                                                                                                                                                                                                                                                                                                                                                                                                            | 111  |       |
|      | Housing and Urban Development                                                                                                                                                                                                                                                                                                                                                                                                                                                                                                                                                                                                                                                                                                                                                                                                                                                                                                                                                                                                                                                                                                                                                                                                                                                                                                                                                                                                                                                                                                                                                                                                                                                                                                                                                                                                                                                                                                                                                                                                                                                                                                  | ALL  | 61    |
| XI-  | Accelerated Mahaveli Programme                                                                                                                                                                                                                                                                                                                                                                                                                                                                                                                                                                                                                                                                                                                                                                                                                                                                                                                                                                                                                                                                                                                                                                                                                                                                                                                                                                                                                                                                                                                                                                                                                                                                                                                                                                                                                                                                                                                                                                                                                                                                                                 | FOR  | LAM65 |
|      | Integrated Rural Development Programme                                                                                                                                                                                                                                                                                                                                                                                                                                                                                                                                                                                                                                                                                                                                                                                                                                                                                                                                                                                                                                                                                                                                                                                                                                                                                                                                                                                                                                                                                                                                                                                                                                                                                                                                                                                                                                                                                                                                                                                                                                                                                         | MI   |       |
| VIXI | LEGISLATIVE ENACTMENTS and and the standard of the stan        | FOR  | Al 69 |
| - 41 | Prices XIGNAGGA JAS                                                                                                                                                                                                                                                                                                                                                                                                                                                                                                                                                                                                                                                                                                                                                                                                                                                                                                                                                                                                                                                                                                                                                                                                                                                                                                                                                                                                                                                                                                                                                                                                                                                                                                                                                                                                                                                                                                                                                                                                                                                                                                            | 1772 | 69    |
| EAST | Wages                                                                                                                                                                                                                                                                                                                                                                                                                                                                                                                                                                                                                                                                                                                                                                                                                                                                                                                                                                                                                                                                                                                                                                                                                                                                                                                                                                                                                                                                                                                                                                                                                                                                                                                                                                                                                                                                                                                                                                                                                                                                                                                          |      | 73    |
|      | Trade Bank Trade Indices (1978=100). Exports                                                                                                                                                                                                                                                                                                                                                                                                                                                                                                                                                                                                                                                                                                                                                                                                                                                                                                                                                                                                                                                                                                                                                                                                                                                                                                                                                                                                                                                                                                                                                                                                                                                                                                                                                                                                                                                                                                                                                                                                                                                                                   | • •  | 75    |
|      | Exports and Indices (1978=100). Imports                                                                                                                                                                                                                                                                                                                                                                                                                                                                                                                                                                                                                                                                                                                                                                                                                                                                                                                                                                                                                                                                                                                                                                                                                                                                                                                                                                                                                                                                                                                                                                                                                                                                                                                                                                                                                                                                                                                                                                                                                                                                                        | • •  | 77    |
|      | Can Imports and Indices (1978=100) Value                                                                                                                                                                                                                                                                                                                                                                                                                                                                                                                                                                                                                                                                                                                                                                                                                                                                                                                                                                                                                                                                                                                                                                                                                                                                                                                                                                                                                                                                                                                                                                                                                                                                                                                                                                                                                                                                                                                                                                                                                                                                                       | • •  | 82    |
|      | Foreign Trade Policy                                                                                                                                                                                                                                                                                                                                                                                                                                                                                                                                                                                                                                                                                                                                                                                                                                                                                                                                                                                                                                                                                                                                                                                                                                                                                                                                                                                                                                                                                                                                                                                                                                                                                                                                                                                                                                                                                                                                                                                                                                                                                                           | ••   | 85    |
|      | Internal Trade                                                                                                                                                                                                                                                                                                                                                                                                                                                                                                                                                                                                                                                                                                                                                                                                                                                                                                                                                                                                                                                                                                                                                                                                                                                                                                                                                                                                                                                                                                                                                                                                                                                                                                                                                                                                                                                                                                                                                                                                                                                                                                                 |      | 88    |