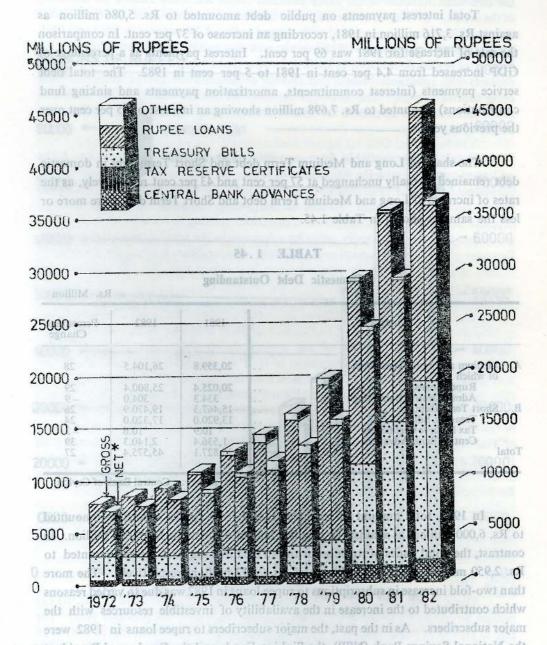

Other services have grown by about 7 per cent in 1982 compared with an 8 per cent growth in 1981. The tourist sub-sector which is responsible for a large share in the other services sector, has expanded relatively slowly by about 10 per cent.