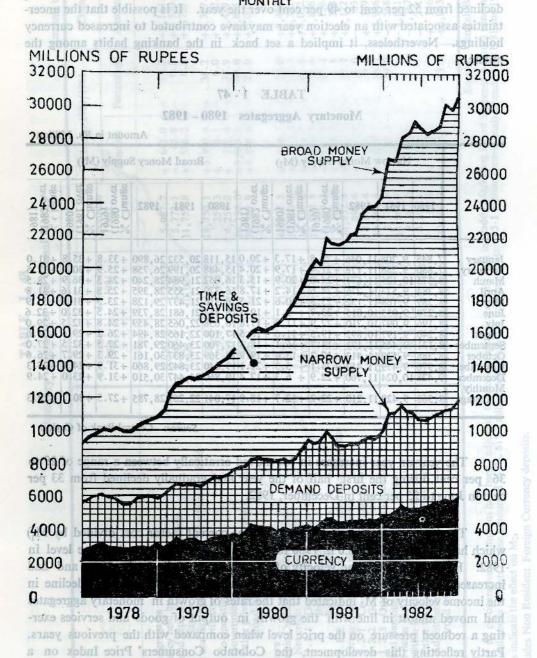

|                                                                                                                                                                                                                                                                                                                                                                                                                                                                                                                                                                                                                                                                                                                                                                                                                                                                                                                                                                                                                                                                                                                                                                                                                                                                                                                                                                                                                                                                                                                                                                                                                                                                                                                                                                                                                                                                                                                                                                                                                                                                                                                                | Increase                        | 1982                 | Over<br>1981                                | 4.5                                                       | 4:1                          | 5.8<br>0.5<br>7.5             | 1 %                      | ju.                                                                                                                                                                                                                                                                                                                                                                                                                                                                                                                                                                                                                                                                                                                                                                                                                                                                                                                                                                                                                                                                                                                                                                                                                                                                                                                                                                                                                                                                                                                                                                                                                                                                                                                                                                                                                                                                                                                                                                                                                                                                                                                            |
|--------------------------------------------------------------------------------------------------------------------------------------------------------------------------------------------------------------------------------------------------------------------------------------------------------------------------------------------------------------------------------------------------------------------------------------------------------------------------------------------------------------------------------------------------------------------------------------------------------------------------------------------------------------------------------------------------------------------------------------------------------------------------------------------------------------------------------------------------------------------------------------------------------------------------------------------------------------------------------------------------------------------------------------------------------------------------------------------------------------------------------------------------------------------------------------------------------------------------------------------------------------------------------------------------------------------------------------------------------------------------------------------------------------------------------------------------------------------------------------------------------------------------------------------------------------------------------------------------------------------------------------------------------------------------------------------------------------------------------------------------------------------------------------------------------------------------------------------------------------------------------------------------------------------------------------------------------------------------------------------------------------------------------------------------------------------------------------------------------------------------------|---------------------------------|----------------------|---------------------------------------------|-----------------------------------------------------------|------------------------------|-------------------------------|--------------------------|--------------------------------------------------------------------------------------------------------------------------------------------------------------------------------------------------------------------------------------------------------------------------------------------------------------------------------------------------------------------------------------------------------------------------------------------------------------------------------------------------------------------------------------------------------------------------------------------------------------------------------------------------------------------------------------------------------------------------------------------------------------------------------------------------------------------------------------------------------------------------------------------------------------------------------------------------------------------------------------------------------------------------------------------------------------------------------------------------------------------------------------------------------------------------------------------------------------------------------------------------------------------------------------------------------------------------------------------------------------------------------------------------------------------------------------------------------------------------------------------------------------------------------------------------------------------------------------------------------------------------------------------------------------------------------------------------------------------------------------------------------------------------------------------------------------------------------------------------------------------------------------------------------------------------------------------------------------------------------------------------------------------------------------------------------------------------------------------------------------------------------|
| ment increased by<br>d the annual target<br>d acres have been                                                                                                                                                                                                                                                                                                                                                                                                                                                                                                                                                                                                                                                                                                                                                                                                                                                                                                                                                                                                                                                                                                                                                                                                                                                                                                                                                                                                                                                                                                                                                                                                                                                                                                                                                                                                                                                                                                                                                                                                                                                                  | oul eg                          | -                    | Over<br>1980                                | 5.8                                                       | 7.7                          | 2.6<br>-12.5<br>9.0           | 3.0                      | of Ceylon.                                                                                                                                                                                                                                                                                                                                                                                                                                                                                                                                                                                                                                                                                                                                                                                                                                                                                                                                                                                                                                                                                                                                                                                                                                                                                                                                                                                                                                                                                                                                                                                                                                                                                                                                                                                                                                                                                                                                                                                                                                                                                                                     |
| nn increase of 32.0 p                                                                                                                                                                                                                                                                                                                                                                                                                                                                                                                                                                                                                                                                                                                                                                                                                                                                                                                                                                                                                                                                                                                                                                                                                                                                                                                                                                                                                                                                                                                                                                                                                                                                                                                                                                                                                                                                                                                                                                                                                                                                                                          | Percentage                      | -                    | Over<br>1978                                | 6.3                                                       | 0.11                         | 24.0<br>18.0<br>27.4          | edqu&u                   |                                                                                                                                                                                                                                                                                                                                                                                                                                                                                                                                                                                                                                                                                                                                                                                                                                                                                                                                                                                                                                                                                                                                                                                                                                                                                                                                                                                                                                                                                                                                                                                                                                                                                                                                                                                                                                                                                                                                                                                                                                                                                                                                |
| Rs.5.0 billion. III                                                                                                                                                                                                                                                                                                                                                                                                                                                                                                                                                                                                                                                                                                                                                                                                                                                                                                                                                                                                                                                                                                                                                                                                                                                                                                                                                                                                                                                                                                                                                                                                                                                                                                                                                                                                                                                                                                                                                                                                                                                                                                            | 10                              | urib                 | ~ X                                         | 100                                                       | 8 29 29                      | 18<br>(4.3)                   | 7                        | Central Bank                                                                                                                                                                                                                                                                                                                                                                                                                                                                                                                                                                                                                                                                                                                                                                                                                                                                                                                                                                                                                                                                                                                                                                                                                                                                                                                                                                                                                                                                                                                                                                                                                                                                                                                                                                                                                                                                                                                                                                                                                                                                                                                   |
| o auta Ra Million.                                                                                                                                                                                                                                                                                                                                                                                                                                                                                                                                                                                                                                                                                                                                                                                                                                                                                                                                                                                                                                                                                                                                                                                                                                                                                                                                                                                                                                                                                                                                                                                                                                                                                                                                                                                                                                                                                                                                                                                                                                                                                                             |                                 | 1982                 | Amount<br>Rs.Mn.                            | 78,328 53,355                                             | 78,328                       | 13,796<br>(3,346)<br>(10,450) | 73                       | Source: C                                                                                                                                                                                                                                                                                                                                                                                                                                                                                                                                                                                                                                                                                                                                                                                                                                                                                                                                                                                                                                                                                                                                                                                                                                                                                                                                                                                                                                                                                                                                                                                                                                                                                                                                                                                                                                                                                                                                                                                                                                                                                                                      |
| 23,279 30,228                                                                                                                                                                                                                                                                                                                                                                                                                                                                                                                                                                                                                                                                                                                                                                                                                                                                                                                                                                                                                                                                                                                                                                                                                                                                                                                                                                                                                                                                                                                                                                                                                                                                                                                                                                                                                                                                                                                                                                                                                                                                                                                  | 1 mg                            | 20,                  | %<br>RA                                     | 100 7 67 5                                                |                              | 74 E                          |                          | rasey and garage                                                                                                                                                                                                                                                                                                                                                                                                                                                                                                                                                                                                                                                                                                                                                                                                                                                                                                                                                                                                                                                                                                                                                                                                                                                                                                                                                                                                                                                                                                                                                                                                                                                                                                                                                                                                                                                                                                                                                                                                                                                                                                               |
| 7,431 11,034<br>noS 31.9 36.5                                                                                                                                                                                                                                                                                                                                                                                                                                                                                                                                                                                                                                                                                                                                                                                                                                                                                                                                                                                                                                                                                                                                                                                                                                                                                                                                                                                                                                                                                                                                                                                                                                                                                                                                                                                                                                                                                                                                                                                                                                                                                                  | Prices                          | 1981                 | Amount<br>Rs.Mn.                            | 50,766                                                    | 75.233                       | 13,045<br>(3,328)<br>(9,717)  | 103                      | 2. Imports of Inv                                                                                                                                                                                                                                                                                                                                                                                                                                                                                                                                                                                                                                                                                                                                                                                                                                                                                                                                                                                                                                                                                                                                                                                                                                                                                                                                                                                                                                                                                                                                                                                                                                                                                                                                                                                                                                                                                                                                                                                                                                                                                                              |
| 128 Blank of Ceylon,                                                                                                                                                                                                                                                                                                                                                                                                                                                                                                                                                                                                                                                                                                                                                                                                                                                                                                                                                                                                                                                                                                                                                                                                                                                                                                                                                                                                                                                                                                                                                                                                                                                                                                                                                                                                                                                                                                                                                                                                                                                                                                           | At 1978 Pr                      | 18337                | %<br>  AM                                   | 100 7 67 5                                                |                              | #206<br>1                     |                          | 3 Import Contest (000 a Rouley 3                                                                                                                                                                                                                                                                                                                                                                                                                                                                                                                                                                                                                                                                                                                                                                                                                                                                                                                                                                                                                                                                                                                                                                                                                                                                                                                                                                                                                                                                                                                                                                                                                                                                                                                                                                                                                                                                                                                                                                                                                                                                                               |
| radition which had                                                                                                                                                                                                                                                                                                                                                                                                                                                                                                                                                                                                                                                                                                                                                                                                                                                                                                                                                                                                                                                                                                                                                                                                                                                                                                                                                                                                                                                                                                                                                                                                                                                                                                                                                                                                                                                                                                                                                                                                                                                                                                             | 1 Fc<br>8-19                    | 1980                 | Amount<br>Rs.Mn.                            | 71,600                                                    | 71,000                       | (3,804)<br>(4,433)<br>(4,833) | (4,492)<br>587<br>14,678 | en continuo<br>been relatively                                                                                                                                                                                                                                                                                                                                                                                                                                                                                                                                                                                                                                                                                                                                                                                                                                                                                                                                                                                                                                                                                                                                                                                                                                                                                                                                                                                                                                                                                                                                                                                                                                                                                                                                                                                                                                                                                                                                                                                                                                                                                                 |
| cent.                                                                                                                                                                                                                                                                                                                                                                                                                                                                                                                                                                                                                                                                                                                                                                                                                                                                                                                                                                                                                                                                                                                                                                                                                                                                                                                                                                                                                                                                                                                                                                                                                                                                                                                                                                                                                                                                                                                                                                                                                                                                                                                          | ason<br>igni                    | ní in                | 100 aga                                     | -                                                         | d 52.2                       | 4000                          | S 1 1 2                  | stantistly in 19                                                                                                                                                                                                                                                                                                                                                                                                                                                                                                                                                                                                                                                                                                                                                                                                                                                                                                                                                                                                                                                                                                                                                                                                                                                                                                                                                                                                                                                                                                                                                                                                                                                                                                                                                                                                                                                                                                                                                                                                                                                                                                               |
| BLE 1.                                                                                                                                                                                                                                                                                                                                                                                                                                                                                                                                                                                                                                                                                                                                                                                                                                                                                                                                                                                                                                                                                                                                                                                                                                                                                                                                                                                                                                                                                                                                                                                                                                                                                                                                                                                                                                                                                                                                                                                                                                                                                                                         | DITE<br>SHE                     | 1978                 | Amount<br>Rs.Mn.                            | 59,537                                                    | 10,8/2<br>59,537<br>36,148   | 8,521<br>(3,077)<br>(2,056)   | (3,266)                  | Availability and I<br>The total<br>Rs. 147.0 billion                                                                                                                                                                                                                                                                                                                                                                                                                                                                                                                                                                                                                                                                                                                                                                                                                                                                                                                                                                                                                                                                                                                                                                                                                                                                                                                                                                                                                                                                                                                                                                                                                                                                                                                                                                                                                                                                                                                                                                                                                                                                           |
| Resources and                                                                                                                                                                                                                                                                                                                                                                                                                                                                                                                                                                                                                                                                                                                                                                                                                                                                                                                                                                                                                                                                                                                                                                                                                                                                                                                                                                                                                                                                                                                                                                                                                                                                                                                                                                                                                                                                                                                                                                                                                                                                                                                  | ts. Mn.)                        | skid<br>e sk         | 1982*                                       | 147,027                                                   | 46,713<br>147,027<br>88,212  | 30,228<br>(4,993)<br>(25,235) | 339                      | received Rs. 100<br>billion worth of a                                                                                                                                                                                                                                                                                                                                                                                                                                                                                                                                                                                                                                                                                                                                                                                                                                                                                                                                                                                                                                                                                                                                                                                                                                                                                                                                                                                                                                                                                                                                                                                                                                                                                                                                                                                                                                                                                                                                                                                                                                                                                         |
| Recommendation of the  | Current Market Prices (Rs. Mn.) | in tion              | r cen†                                      |                                                           | 39,558<br>124,563<br>75,061  |                               | 331                      | in resource available of resources, contact contact in 1981, and                                                                                                                                                                                                                                                                                                                                                                                                                                                                                                                                                                                                                                                                                                                                                                                                                                                                                                                                                                                                                                                                                                                                                                                                                                                                                                                                                                                                                                                                                                                                                                                                                                                                                                                                                                                                                                                                                                                                                                                                                                                               |
| increased by 20,6 per cotal and the total decreased of the total dec | nt Market                       | O-miles              | 1980*                                       |                                                           | 20,420<br>02,983<br>59,084   | 20,845<br>(4,709)<br>7,553)   | 1,620<br>21,434          | cent in 1982 as to<br>resodice use is a                                                                                                                                                                                                                                                                                                                                                                                                                                                                                                                                                                                                                                                                                                                                                                                                                                                                                                                                                                                                                                                                                                                                                                                                                                                                                                                                                                                                                                                                                                                                                                                                                                                                                                                                                                                                                                                                                                                                                                                                                                                                                        |
| has increased by 4.1<br>1982. The resource<br>r cent as against 5.8                                                                                                                                                                                                                                                                                                                                                                                                                                                                                                                                                                                                                                                                                                                                                                                                                                                                                                                                                                                                                                                                                                                                                                                                                                                                                                                                                                                                                                                                                                                                                                                                                                                                                                                                                                                                                                                                                                                                                                                                                                                            |                                 | u p<br>ceni<br>sy 5. | 1978                                        | ,537<br>,665                                              | 10,672<br>59,537<br>36,148   | 8,521<br>(3,077)<br>(2,056)   | 33                       | The total por cent in 1981;<br>availability fron                                                                                                                                                                                                                                                                                                                                                                                                                                                                                                                                                                                                                                                                                                                                                                                                                                                                                                                                                                                                                                                                                                                                                                                                                                                                                                                                                                                                                                                                                                                                                                                                                                                                                                                                                                                                                                                                                                                                                                                                                                                                               |
| prices has increased 5.8 per cent in 1982 ave increased by 9.8 no 280 ni mess rom abroad and nestic savings ratio The total national are transfers from gs ratio in 1982 has                                                                                                                                                                                                                                                                                                                                                                                                                                                                                                                                                                                                                                                                                                                                                                                                                                                                                                                                                                                                                                                                                                                                                                                                                                                                                                                                                                                                                                                                                                                                                                                                                                                                                                                                                                                                                                                                                                                                                   | J be                            | conordante in I      | the ecution in the ecution. Inches ecution. | tal Resources 1 GDP at Market Prices 2 Imports of Goods & | ticion<br>ital for<br>The ex | THE CAD                       |                          | per cent in 1981 by 1.9 per cent in per cent in per cent in 1982 per cent in 1982 ho normal all private remittat has improved per centifications strings which have been 15.3 per Lovier by 15.3 per Lovier |