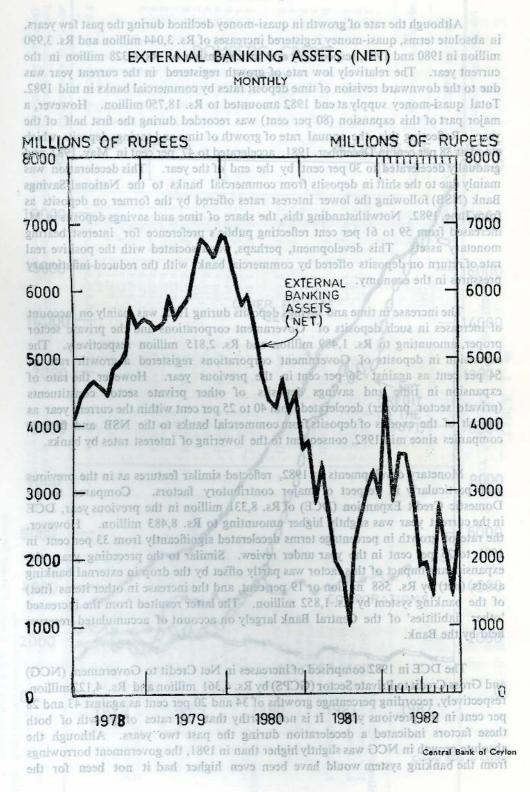

9 per cent, and the increase in other items (net) of the banking system by Rs. 1,852 million. The latter resulted from the increased 'other liabilities' of the Central Bank largely on account of accumulated reserves held by the Bank.

The DCE in 1982 comprised of increases in Net Credit to Government (NCG) and Gross Credit to Private Sector (GCPS) by Rs. 4,361 million and Rs. 4,122 million, respectively, recording percentage growths of 34 and 20 per cent as against 43 and 28 per cent in the previous year. It is noteworthy that the rates of growth of both these factors indicated a deceleration during the past two years. Although the absolute growth in NCG was slightly higher than in 1981, the government borrowings from the banking system would have been even higher had it not been for the



successful Rupee Loan Programme launched during the year. Since the first Rupee Loan Programme amounting to Rs. 4,000 million was fully subscribed by September, 1982, an additional loan of Rs. 2,000 million was floated during the same month. This too was fully subscribed by the end of the year due to the enhanced subscriptions mainly from the NSB. This was made possible by the increased deposit mobilisation of the NSB following the downward revision of deposit rates of commercial banks in June, 1982. Moreover, the government's reliance on the banking system was also lower due to the drawing of US \$ 40 million (Rs. 836 million) from the Euro Currency Loan Arrangement for US \$ 100 million. Furthermore, the high rate of under expenditure relating to capital and recurrent expenditure of th