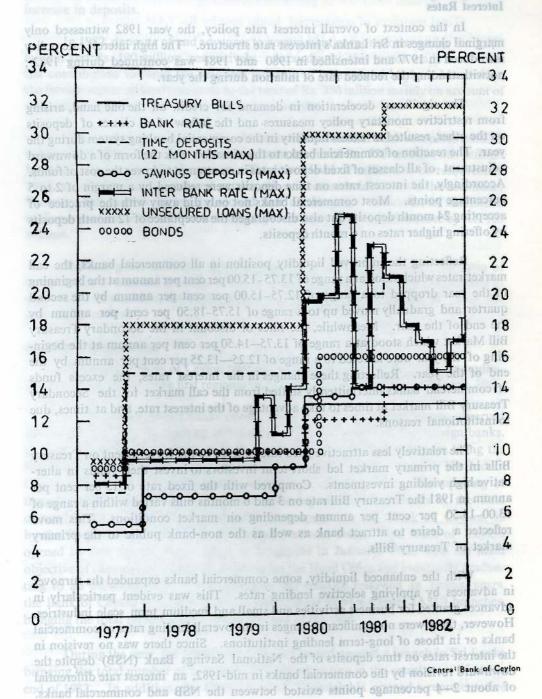

eflected a desire to attract bank as well as the non-bank public to the primary market of Treasury Bills.

With the enhanced liquidity, some commercial banks expanded the turnover in advances by applying selective lending rates. This was evident particularly in advances granted for business activities and small and medium term scale industries. However, there were no significant changes in the overall lending rates of commercial banks or in those of long-term lending institutions. Since there was no revision in the interest rates on time deposits of the National Savings Bank (NSB) despite the downward revision by the commercial banks in mid-1982, an interest rate differential of about 2-4 percentage points existed between the NSB and commercial banks.

# MONEY RATES END QUARTERLY FIGURES



The on-lending rates on refinance loans from the Medium and Long-term Credit Fund (MLCF) of the Central Bank, under category II for the promotion and development of exports were revised with effect from 22, January, 1982. Accordingly, for those projects where the cost does not exceed Rs. 5 million, the on-lending rate was fixed at 12 per cent per annum whereas the on-lending rate was fixed at 13 per cent per annum for other projects whose cost exceeded Rs. 5 million. However, effective 20 July, 1982, the refinance rate applicable to the latter category was reduced marginally from 11½ to 11 per cent per annum, while the on-lending rate remained unchanged at 13 per cent per annum.

# target for the economy was set itaking binto account the projected transfer fentral Banking

The total asse