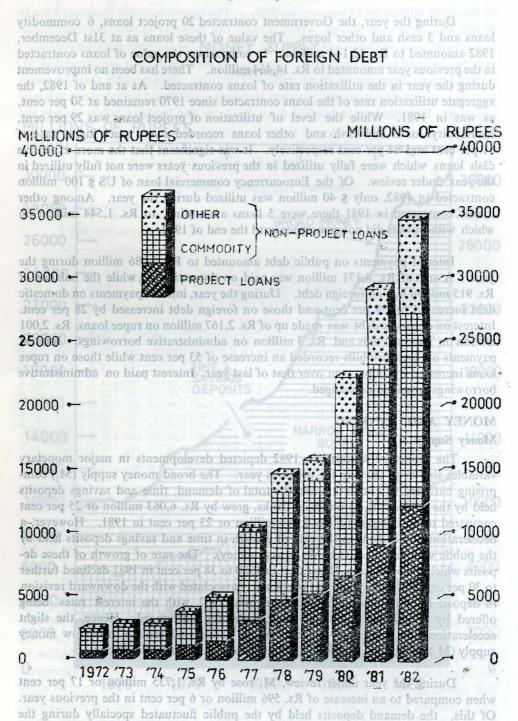

Other services have grown by about 7 per cent in 1982 compared with an 8 per cent growth in 1981. The tourist sub-sector which is responsible for a large share in the other services sector, has expanded relatively slowly by about 10 per cent.