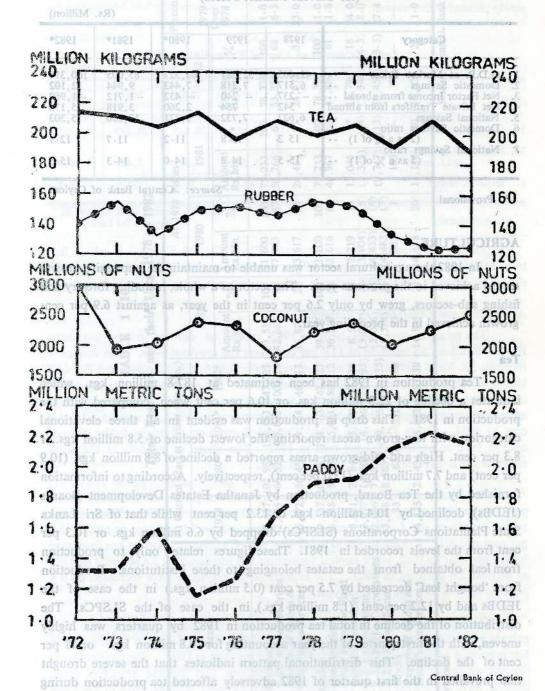

The growth of the Sri Lanka economy in 1982 has apparently slowed down as a result of poor performance in the agricultural sector. The decline in the paddy sub-sector was largely due to the adverse weather condition during the Maha season. This sub-sector has been growing continuously for the last four years. The tea sub-sector too has performed very poorly in 1982. The reduced tea output has had the effect of reducing the value added in the agro-processing sector too.

Source: Customs, Sri Lanka,

The value of imported buses and coaches has declined by about 8.5 per cent, while the import of lorries and vans has declined by 15 per cent. The import of electricity generators, which more than doubled in 1981 has declined by about 45 per cent in 1982. On the other hand, the import of chassis fitted with engines has increased from Rs. 59.3 million in 1981 to Rs. 222.5 million in 1982. The import of bulldozers has increased by 3.6 per cent.