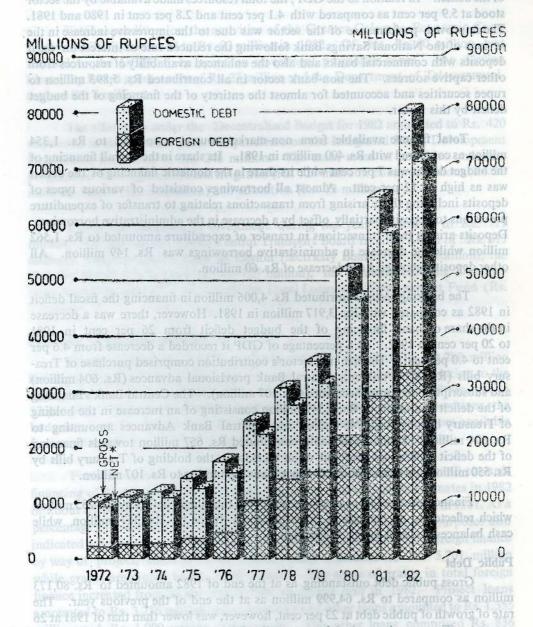

Other services have grown by about 7 per cent in 1982 compared with an 8 per cent growth in 1981. The tourist sub-sector which is responsible for a large share in the other services sector, has expanded relatively slowly by about 10 per cent.