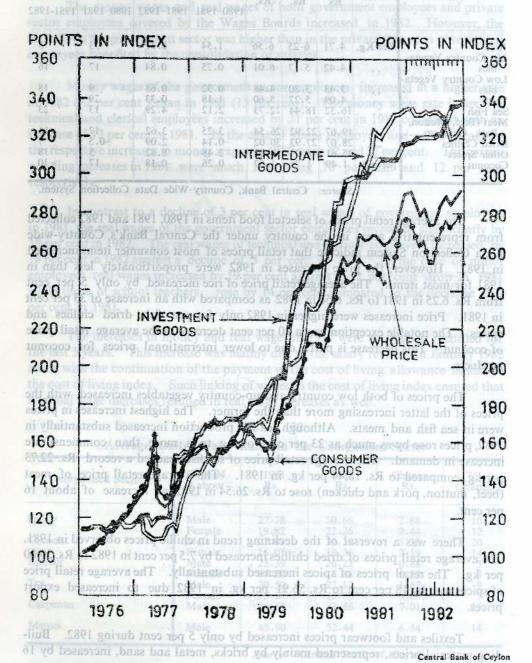

## CONTENTS

| 06   |                                                                                                                                                                                                                                                                                                                                                                                                                                                                                                                                                                                                                                                                                                                                                                                                                                                                                                                                                                                                                                                                                                                                                                                                                                                                                                                                                                                                                                                                                                                                                                                                                                                                                                                                                                                                                                                                                                                                                                                                                                                                                                                                | Tour |       |
|------|--------------------------------------------------------------------------------------------------------------------------------------------------------------------------------------------------------------------------------------------------------------------------------------------------------------------------------------------------------------------------------------------------------------------------------------------------------------------------------------------------------------------------------------------------------------------------------------------------------------------------------------------------------------------------------------------------------------------------------------------------------------------------------------------------------------------------------------------------------------------------------------------------------------------------------------------------------------------------------------------------------------------------------------------------------------------------------------------------------------------------------------------------------------------------------------------------------------------------------------------------------------------------------------------------------------------------------------------------------------------------------------------------------------------------------------------------------------------------------------------------------------------------------------------------------------------------------------------------------------------------------------------------------------------------------------------------------------------------------------------------------------------------------------------------------------------------------------------------------------------------------------------------------------------------------------------------------------------------------------------------------------------------------------------------------------------------------------------------------------------------------|------|-------|
| PART | CONTACT PROPERTY AND PROPERTY OF THE PROPERTY  |      |       |
| ECC  | ONOMIC PERFORMANCE, PROBLEMS AND POLICIES                                                                                                                                                                                                                                                                                                                                                                                                                                                                                                                                                                                                                                                                                                                                                                                                                                                                                                                                                                                                                                                                                                                                                                                                                                                                                                                                                                                                                                                                                                                                                                                                                                                                                                                                                                                                                                                                                                                                                                                                                                                                                      | IN   | 1982  |
| 101  | Introduction Product at Current Pactor Cout Pristses A Introduction                                                                                                                                                                                                                                                                                                                                                                                                                                                                                                                                                                                                                                                                                                                                                                                                                                                                                                                                                                                                                                                                                                                                                                                                                                                                                                                                                                                                                                                                                                                                                                                                                                                                                                                                                                                                                                                                                                                                                                                                                                                            |      | 1     |
| 101  | External Debt and Service Payments of the topology Israel Repro-                                                                                                                                                                                                                                                                                                                                                                                                                                                                                                                                                                                                                                                                                                                                                                                                                                                                                                                                                                                                                                                                                                                                                                                                                                                                                                                                                                                                                                                                                                                                                                                                                                                                                                                                                                                                                                                                                                                                                                                                                                                               |      |       |
| 104  | Gross National Product, Income and Expenditure                                                                                                                                                                                                                                                                                                                                                                                                                                                                                                                                                                                                                                                                                                                                                                                                                                                                                                                                                                                                                                                                                                                                                                                                                                                                                                                                                                                                                                                                                                                                                                                                                                                                                                                                                                                                                                                                                                                                                                                                                                                                                 | Com  | 18    |
| 104  | Real Ottoma (1. Isoma le 1970-1972)                                                                                                                                                                                                                                                                                                                                                                                                                                                                                                                                                                                                                                                                                                                                                                                                                                                                                                                                                                                                                                                                                                                                                                                                                                                                                                                                                                                                                                                                                                                                                                                                                                                                                                                                                                                                                                                                                                                                                                                                                                                                                            |      | 18    |
|      | Beetonar portormaneo in 1902                                                                                                                                                                                                                                                                                                                                                                                                                                                                                                                                                                                                                                                                                                                                                                                                                                                                                                                                                                                                                                                                                                                                                                                                                                                                                                                                                                                                                                                                                                                                                                                                                                                                                                                                                                                                                                                                                                                                                                                                                                                                                                   | 1-X  | 21    |
| 107  | Expenditure pattern                                                                                                                                                                                                                                                                                                                                                                                                                                                                                                                                                                                                                                                                                                                                                                                                                                                                                                                                                                                                                                                                                                                                                                                                                                                                                                                                                                                                                                                                                                                                                                                                                                                                                                                                                                                                                                                                                                                                                                                                                                                                                                            | • •  | 23    |
| 011  | Availability and Utilization of Resources                                                                                                                                                                                                                                                                                                                                                                                                                                                                                                                                                                                                                                                                                                                                                                                                                                                                                                                                                                                                                                                                                                                                                                                                                                                                                                                                                                                                                                                                                                                                                                                                                                                                                                                                                                                                                                                                                                                                                                                                                                                                                      |      | 25    |
| 111  | Agriculture Carried Current Managing State Carried State C |      | 27    |
| 112  | Financing of the Budget Deficit . 184 - 0781 grand as T                                                                                                                                                                                                                                                                                                                                                                                                                                                                                                                                                                                                                                                                                                                                                                                                                                                                                                                                                                                                                                                                                                                                                                                                                                                                                                                                                                                                                                                                                                                                                                                                                                                                                                                                                                                                                                                                                                                                                                                                                                                                        |      | 27    |
| 113  | Rubber Rubber Rubber Rubber Rubber Rubber                                                                                                                                                                                                                                                                                                                                                                                                                                                                                                                                                                                                                                                                                                                                                                                                                                                                                                                                                                                                                                                                                                                                                                                                                                                                                                                                                                                                                                                                                                                                                                                                                                                                                                                                                                                                                                                                                                                                                                                                                                                                                      |      | 32    |
| CIL  | Coconut                                                                                                                                                                                                                                                                                                                                                                                                                                                                                                                                                                                                                                                                                                                                                                                                                                                                                                                                                                                                                                                                                                                                                                                                                                                                                                                                                                                                                                                                                                                                                                                                                                                                                                                                                                                                                                                                                                                                                                                                                                                                                                                        | Cas  | 34    |
| 120  | Minor Export Crops gniling bns ye                                                                                                                                                                                                                                                                                                                                                                                                                                                                                                                                                                                                                                                                                                                                                                                                                                                                                                                                                                                                                                                                                                                                                                                                                                                                                                                                                                                                                                                                                                                                                                                                                                                                                                                                                                                                                                                                                                                                                                                                                                                                                              | Mon  | 37    |
| 120  | Money Supply vlaney Supply                                                                                                                                                                                                                                                                                                                                                                                                                                                                                                                                                                                                                                                                                                                                                                                                                                                                                                                                                                                                                                                                                                                                                                                                                                                                                                                                                                                                                                                                                                                                                                                                                                                                                                                                                                                                                                                                                                                                                                                                                                                                                                     |      | 38    |
| 128  | Commercial, Banking   5000 weed brushed by the Sugar                                                                                                                                                                                                                                                                                                                                                                                                                                                                                                                                                                                                                                                                                                                                                                                                                                                                                                                                                                                                                                                                                                                                                                                                                                                                                                                                                                                                                                                                                                                                                                                                                                                                                                                                                                                                                                                                                                                                                                                                                                                                           |      | 42    |
| 130  | Minor Food Crops                                                                                                                                                                                                                                                                                                                                                                                                                                                                                                                                                                                                                                                                                                                                                                                                                                                                                                                                                                                                                                                                                                                                                                                                                                                                                                                                                                                                                                                                                                                                                                                                                                                                                                                                                                                                                                                                                                                                                                                                                                                                                                               |      | 43    |
| 131  | Fertilizer                                                                                                                                                                                                                                                                                                                                                                                                                                                                                                                                                                                                                                                                                                                                                                                                                                                                                                                                                                                                                                                                                                                                                                                                                                                                                                                                                                                                                                                                                                                                                                                                                                                                                                                                                                                                                                                                                                                                                                                                                                                                                                                     |      | 43    |
| 133  | Fish and Livestock gnilage lartes                                                                                                                                                                                                                                                                                                                                                                                                                                                                                                                                                                                                                                                                                                                                                                                                                                                                                                                                                                                                                                                                                                                                                                                                                                                                                                                                                                                                                                                                                                                                                                                                                                                                                                                                                                                                                                                                                                                                                                                                                                                                                              |      | 45    |
| 134  | National Credit Plan 1982 itbs://dit.                                                                                                                                                                                                                                                                                                                                                                                                                                                                                                                                                                                                                                                                                                                                                                                                                                                                                                                                                                                                                                                                                                                                                                                                                                                                                                                                                                                                                                                                                                                                                                                                                                                                                                                                                                                                                                                                                                                                                                                                                                                                                          |      | 46    |
| 135  | Monetary Policy 2801-6701 noisubard Israeubal to sulcy                                                                                                                                                                                                                                                                                                                                                                                                                                                                                                                                                                                                                                                                                                                                                                                                                                                                                                                                                                                                                                                                                                                                                                                                                                                                                                                                                                                                                                                                                                                                                                                                                                                                                                                                                                                                                                                                                                                                                                                                                                                                         |      | 12    |
|      | Industry Approvals in Lidustry Within Greater Colombo Econo                                                                                                                                                                                                                                                                                                                                                                                                                                                                                                                                                                                                                                                                                                                                                                                                                                                                                                                                                                                                                                                                                                                                                                                                                                                                                                                                                                                                                                                                                                                                                                                                                                                                                                                                                                                                                                                                                                                                                                                                                                                                    | mic  | 49    |
|      | Economic and Social Overheads                                                                                                                                                                                                                                                                                                                                                                                                                                                                                                                                                                                                                                                                                                                                                                                                                                                                                                                                                                                                                                                                                                                                                                                                                                                                                                                                                                                                                                                                                                                                                                                                                                                                                                                                                                                                                                                                                                                                                                                                                                                                                                  | II   | TAA9  |
| IVXX | The second secon | (UO  |       |
|      | Transportation 1982                                                                                                                                                                                                                                                                                                                                                                                                                                                                                                                                                                                                                                                                                                                                                                                                                                                                                                                                                                                                                                                                                                                                                                                                                                                                                                                                                                                                                                                                                                                                                                                                                                                                                                                                                                                                                                                                                                                                                                                                                                                                                                            | 111  |       |
|      | Housing and Urban Development                                                                                                                                                                                                                                                                                                                                                                                                                                                                                                                                                                                                                                                                                                                                                                                                                                                                                                                                                                                                                                                                                                                                                                                                                                                                                                                                                                                                                                                                                                                                                                                                                                                                                                                                                                                                                                                                                                                                                                                                                                                                                                  | ALL  | 61    |
| XI-  | Accelerated Mahaveli Programme                                                                                                                                                                                                                                                                                                                                                                                                                                                                                                                                                                                                                                                                                                                                                                                                                                                                                                                                                                                                                                                                                                                                                                                                                                                                                                                                                                                                                                                                                                                                                                                                                                                                                                                                                                                                                                                                                                                                                                                                                                                                                                 | FOR  | LAM65 |
|      | Integrated Rural Development Programme                                                                                                                                                                                                                                                                                                                                                                                                                                                                                                                                                                                                                                                                                                                                                                                                                                                                                                                                                                                                                                                                                                                                                                                                                                                                                                                                                                                                                                                                                                                                                                                                                                                                                                                                                                                                                                                                                                                                                                                                                                                                                         | MI   |       |
| VIXI | LEGISLATIVE ENACTMENTS and and the standard of the stan        | FOR  | Al 69 |
| - 41 | Prices XIGNAGGA JAS                                                                                                                                                                                                                                                                                                                                                                                                                                                                                                                                                                                                                                                                                                                                                                                                                                                                                                                                                                                                                                                                                                                                                                                                                                                                                                                                                                                                                                                                                                                                                                                                                                                                                                                                                                                                                                                                                                                                                                                                                                                                                                            | 1772 | 69    |
| EAST | Wages                                                                                                                                                                                                                                                                                                                                                                                                                                                                                                                                                                                                                                                                                                                                                                                                                                                                                                                                                                                                                                                                                                                                                                                                                                                                                                                                                                                                                                                                                                                                                                                                                                                                                                                                                                                                                                                                                                                                                                                                                                                                                                                          |      | 73    |
|      | Trade Bank Trade Indices (1978=100). Exports                                                                                                                                                                                                                                                                                                                                                                                                                                                                                                                                                                                                                                                                                                                                                                                                                                                                                                                                                                                                                                                                                                                                                                                                                                                                                                                                                                                                                                                                                                                                                                                                                                                                                                                                                                                                                                                                                                                                                                                                                                                                                   | • •  | 75    |
|      | Exports and Indices (1978=100). Imports                                                                                                                                                                                                                                                                                                                                                                                                                                                                                                                                                                                                                                                                                                                                                                                                                                                                                                                                                                                                                                                                                                                                                                                                                                                                                                                                                                                                                                                                                                                                                                                                                                                                                                                                                                                                                                                                                                                                                                                                                                                                                        | • •  | 77    |
|      | Can Imports and Indices (1978=100) Value                                                                                                                                                                                                                                                                                                                                                                                                                                                                                                                                                                                                                                                                                                                                                                                                                                                                                                                                                                                                                                                                                                                                                                                                                                                                                                                                                                                                                                                                                                                                                                                                                                                                                                                                                                                                                                                                                                                                                                                                                                                                                       | • •  | 82    |
|      | Foreign Trade Policy                                                                                                                                                                                                                                                                                                                                                                                                                                                                                                                                                                                                                                                                                                                                                                                                                                                                                                                                                                                                                                                                                                                                                                                                                                                                                                                                                                                                                                                                                                                                                                                                                                                                                                                                                                                                                                                                                                                                                                                                                                                                                                           | ••   | 85    |
|      | Internal Trade                                                                                                                                                                                                                                                                                                                                                                                                                                                                                                                                                                                                                                                                                                                                                                                                                                                                                                                                                                                                                                                                                                                                                                                                                                                                                                                                                                                                                                                                                                                                                                                                                                                                                                                                                                                                                                                                                                                                                                                                                                                                                                                 |      | 88    |