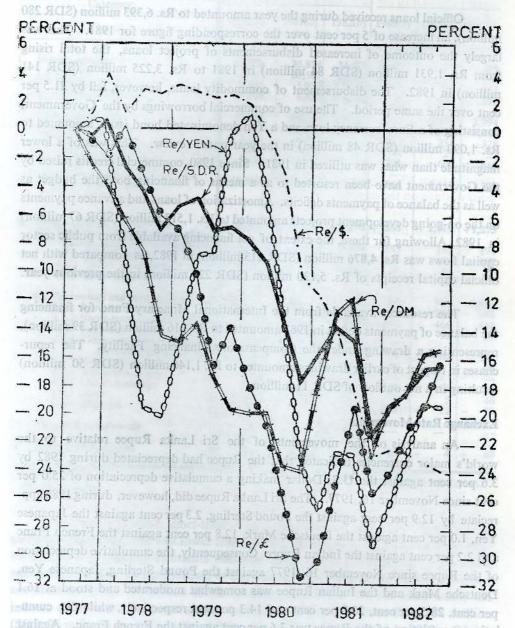

## CONTENTS

| 06   |                                                                                                                                                                                                                                                                                                                                                                                                                                                                                                                                                                                                                                                                                                                                                                                                                                                                                                                                                                                                                                                                                                                                                                                                                                                                                                                                                                                                                                                                                                                                                                                                                                                                                                                                                                                                                                                                                                                                                                                                                                                                                                                                | Tour |       |
|------|--------------------------------------------------------------------------------------------------------------------------------------------------------------------------------------------------------------------------------------------------------------------------------------------------------------------------------------------------------------------------------------------------------------------------------------------------------------------------------------------------------------------------------------------------------------------------------------------------------------------------------------------------------------------------------------------------------------------------------------------------------------------------------------------------------------------------------------------------------------------------------------------------------------------------------------------------------------------------------------------------------------------------------------------------------------------------------------------------------------------------------------------------------------------------------------------------------------------------------------------------------------------------------------------------------------------------------------------------------------------------------------------------------------------------------------------------------------------------------------------------------------------------------------------------------------------------------------------------------------------------------------------------------------------------------------------------------------------------------------------------------------------------------------------------------------------------------------------------------------------------------------------------------------------------------------------------------------------------------------------------------------------------------------------------------------------------------------------------------------------------------|------|-------|
| PART | CONTACT PROPERTY AND PROPERTY OF THE PROPERTY  |      |       |
| ECC  | ONOMIC PERFORMANCE, PROBLEMS AND POLICIES                                                                                                                                                                                                                                                                                                                                                                                                                                                                                                                                                                                                                                                                                                                                                                                                                                                                                                                                                                                                                                                                                                                                                                                                                                                                                                                                                                                                                                                                                                                                                                                                                                                                                                                                                                                                                                                                                                                                                                                                                                                                                      | IN   | 1982  |
| 101  | Introduction Product at Current Pactor Cout Pristses A Introduction                                                                                                                                                                                                                                                                                                                                                                                                                                                                                                                                                                                                                                                                                                                                                                                                                                                                                                                                                                                                                                                                                                                                                                                                                                                                                                                                                                                                                                                                                                                                                                                                                                                                                                                                                                                                                                                                                                                                                                                                                                                            |      | 1     |
| 101  | External Debt and Service Payments of the topology Israel Repro-                                                                                                                                                                                                                                                                                                                                                                                                                                                                                                                                                                                                                                                                                                                                                                                                                                                                                                                                                                                                                                                                                                                                                                                                                                                                                                                                                                                                                                                                                                                                                                                                                                                                                                                                                                                                                                                                                                                                                                                                                                                               |      |       |
| 104  | Gross National Product, Income and Expenditure                                                                                                                                                                                                                                                                                                                                                                                                                                                                                                                                                                                                                                                                                                                                                                                                                                                                                                                                                                                                                                                                                                                                                                                                                                                                                                                                                                                                                                                                                                                                                                                                                                                                                                                                                                                                                                                                                                                                                                                                                                                                                 | Com  | 18    |
| 104  | Real Ottoma (1. Isoma le 1970-1972)                                                                                                                                                                                                                                                                                                                                                                                                                                                                                                                                                                                                                                                                                                                                                                                                                                                                                                                                                                                                                                                                                                                                                                                                                                                                                                                                                                                                                                                                                                                                                                                                                                                                                                                                                                                                                                                                                                                                                                                                                                                                                            |      | 18    |
|      | Beetonar portormaneo in 1902                                                                                                                                                                                                                                                                                                                                                                                                                                                                                                                                                                                                                                                                                                                                                                                                                                                                                                                                                                                                                                                                                                                                                                                                                                                                                                                                                                                                                                                                                                                                                                                                                                                                                                                                                                                                                                                                                                                                                                                                                                                                                                   | 1-X  | 21    |
| 107  | Expenditure pattern                                                                                                                                                                                                                                                                                                                                                                                                                                                                                                                                                                                                                                                                                                                                                                                                                                                                                                                                                                                                                                                                                                                                                                                                                                                                                                                                                                                                                                                                                                                                                                                                                                                                                                                                                                                                                                                                                                                                                                                                                                                                                                            | • •  | 23    |
| 011  | Availability and Utilization of Resources                                                                                                                                                                                                                                                                                                                                                                                                                                                                                                                                                                                                                                                                                                                                                                                                                                                                                                                                                                                                                                                                                                                                                                                                                                                                                                                                                                                                                                                                                                                                                                                                                                                                                                                                                                                                                                                                                                                                                                                                                                                                                      |      | 25    |
| 111  | Agriculture Carried Current Managing State Carried State C |      | 27    |
| 112  | Financing of the Budget Deficit . 184 - 0781 grand as T                                                                                                                                                                                                                                                                                                                                                                                                                                                                                                                                                                                                                                                                                                                                                                                                                                                                                                                                                                                                                                                                                                                                                                                                                                                                                                                                                                                                                                                                                                                                                                                                                                                                                                                                                                                                                                                                                                                                                                                                                                                                        |      | 27    |
| 113  | Rubber Rubber Rubber Rubber Rubber Rubber                                                                                                                                                                                                                                                                                                                                                                                                                                                                                                                                                                                                                                                                                                                                                                                                                                                                                                                                                                                                                                                                                                                                                                                                                                                                                                                                                                                                                                                                                                                                                                                                                                                                                                                                                                                                                                                                                                                                                                                                                                                                                      |      | 32    |
| CIL  | Coconut                                                                                                                                                                                                                                                                                                                                                                                                                                                                                                                                                                                                                                                                                                                                                                                                                                                                                                                                                                                                                                                                                                                                                                                                                                                                                                                                                                                                                                                                                                                                                                                                                                                                                                                                                                                                                                                                                                                                                                                                                                                                                                                        | Cas  | 34    |
| 120  | Minor Export Crops gniling bns ye                                                                                                                                                                                                                                                                                                                                                                                                                                                                                                                                                                                                                                                                                                                                                                                                                                                                                                                                                                                                                                                                                                                                                                                                                                                                                                                                                                                                                                                                                                                                                                                                                                                                                                                                                                                                                                                                                                                                                                                                                                                                                              | Mon  | 37    |
| 120  | Money Supply vlaney Supply                                                                                                                                                                                                                                                                                                                                                                                                                                                                                                                                                                                                                                                                                                                                                                                                                                                                                                                                                                                                                                                                                                                                                                                                                                                                                                                                                                                                                                                                                                                                                                                                                                                                                                                                                                                                                                                                                                                                                                                                                                                                                                     |      | 38    |
| 128  | Commercial, Banking   5000 weed brushed by the Sugar                                                                                                                                                                                                                                                                                                                                                                                                                                                                                                                                                                                                                                                                                                                                                                                                                                                                                                                                                                                                                                                                                                                                                                                                                                                                                                                                                                                                                                                                                                                                                                                                                                                                                                                                                                                                                                                                                                                                                                                                                                                                           |      | 42    |
| 130  | Minor Food Crops                                                                                                                                                                                                                                                                                                                                                                                                                                                                                                                                                                                                                                                                                                                                                                                                                                                                                                                                                                                                                                                                                                                                                                                                                                                                                                                                                                                                                                                                                                                                                                                                                                                                                                                                                                                                                                                                                                                                                                                                                                                                                                               |      | 43    |
| 131  | Fertilizer                                                                                                                                                                                                                                                                                                                                                                                                                                                                                                                                                                                                                                                                                                                                                                                                                                                                                                                                                                                                                                                                                                                                                                                                                                                                                                                                                                                                                                                                                                                                                                                                                                                                                                                                                                                                                                                                                                                                                                                                                                                                                                                     |      | 43    |
| 133  | Fish and Livestock gnilage lartes                                                                                                                                                                                                                                                                                                                                                                                                                                                                                                                                                                                                                                                                                                                                                                                                                                                                                                                                                                                                                                                                                                                                                                                                                                                                                                                                                                                                                                                                                                                                                                                                                                                                                                                                                                                                                                                                                                                                                                                                                                                                                              |      | 45    |
| 134  | National Credit Plan 1982 itbs://dit.                                                                                                                                                                                                                                                                                                                                                                                                                                                                                                                                                                                                                                                                                                                                                                                                                                                                                                                                                                                                                                                                                                                                                                                                                                                                                                                                                                                                                                                                                                                                                                                                                                                                                                                                                                                                                                                                                                                                                                                                                                                                                          |      | 46    |
| 135  | Monetary Policy 2801-6701 noisubard Israeubal to sulcy                                                                                                                                                                                                                                                                                                                                                                                                                                                                                                                                                                                                                                                                                                                                                                                                                                                                                                                                                                                                                                                                                                                                                                                                                                                                                                                                                                                                                                                                                                                                                                                                                                                                                                                                                                                                                                                                                                                                                                                                                                                                         |      | 12    |
|      | Industry Approvals in Lidustry Within Greater Colombo Econo                                                                                                                                                                                                                                                                                                                                                                                                                                                                                                                                                                                                                                                                                                                                                                                                                                                                                                                                                                                                                                                                                                                                                                                                                                                                                                                                                                                                                                                                                                                                                                                                                                                                                                                                                                                                                                                                                                                                                                                                                                                                    | mic  | 49    |
|      | Economic and Social Overheads                                                                                                                                                                                                                                                                                                                                                                                                                                                                                                                                                                                                                                                                                                                                                                                                                                                                                                                                                                                                                                                                                                                                                                                                                                                                                                                                                                                                                                                                                                                                                                                                                                                                                                                                                                                                                                                                                                                                                                                                                                                                                                  | II   | TAA9  |
| IVXX | The second secon | (UO  |       |
|      | Transportation 1982                                                                                                                                                                                                                                                                                                                                                                                                                                                                                                                                                                                                                                                                                                                                                                                                                                                                                                                                                                                                                                                                                                                                                                                                                                                                                                                                                                                                                                                                                                                                                                                                                                                                                                                                                                                                                                                                                                                                                                                                                                                                                                            | 111  |       |
|      | Housing and Urban Development                                                                                                                                                                                                                                                                                                                                                                                                                                                                                                                                                                                                                                                                                                                                                                                                                                                                                                                                                                                                                                                                                                                                                                                                                                                                                                                                                                                                                                                                                                                                                                                                                                                                                                                                                                                                                                                                                                                                                                                                                                                                                                  | ALL  | 61    |
| XI-  | Accelerated Mahaveli Programme                                                                                                                                                                                                                                                                                                                                                                                                                                                                                                                                                                                                                                                                                                                                                                                                                                                                                                                                                                                                                                                                                                                                                                                                                                                                                                                                                                                                                                                                                                                                                                                                                                                                                                                                                                                                                                                                                                                                                                                                                                                                                                 | FOR  | LAM65 |
|      | Integrated Rural Development Programme                                                                                                                                                                                                                                                                                                                                                                                                                                                                                                                                                                                                                                                                                                                                                                                                                                                                                                                                                                                                                                                                                                                                                                                                                                                                                                                                                                                                                                                                                                                                                                                                                                                                                                                                                                                                                                                                                                                                                                                                                                                                                         | MI   |       |
| VIXI | LEGISLATIVE ENACTMENTS and and the standard of the stan        | FOR  | Al 69 |
| - 41 | Prices XIGNAGGA JAS                                                                                                                                                                                                                                                                                                                                                                                                                                                                                                                                                                                                                                                                                                                                                                                                                                                                                                                                                                                                                                                                                                                                                                                                                                                                                                                                                                                                                                                                                                                                                                                                                                                                                                                                                                                                                                                                                                                                                                                                                                                                                                            | 1772 | 69    |
| EAST | Wages                                                                                                                                                                                                                                                                                                                                                                                                                                                                                                                                                                                                                                                                                                                                                                                                                                                                                                                                                                                                                                                                                                                                                                                                                                                                                                                                                                                                                                                                                                                                                                                                                                                                                                                                                                                                                                                                                                                                                                                                                                                                                                                          |      | 73    |
|      | Trade Bank Trade Indices (1978=100). Exports                                                                                                                                                                                                                                                                                                                                                                                                                                                                                                                                                                                                                                                                                                                                                                                                                                                                                                                                                                                                                                                                                                                                                                                                                                                                                                                                                                                                                                                                                                                                                                                                                                                                                                                                                                                                                                                                                                                                                                                                                                                                                   | • •  | 75    |
|      | Exports and Indices (1978=100). Imports                                                                                                                                                                                                                                                                                                                                                                                                                                                                                                                                                                                                                                                                                                                                                                                                                                                                                                                                                                                                                                                                                                                                                                                                                                                                                                                                                                                                                                                                                                                                                                                                                                                                                                                                                                                                                                                                                                                                                                                                                                                                                        | • •  | 77    |
|      | Can Imports and Indices (1978=100) Value                                                                                                                                                                                                                                                                                                                                                                                                                                                                                                                                                                                                                                                                                                                                                                                                                                                                                                                                                                                                                                                                                                                                                                                                                                                                                                                                                                                                                                                                                                                                                                                                                                                                                                                                                                                                                                                                                                                                                                                                                                                                                       | • •  | 82    |
|      | Foreign Trade Policy                                                                                                                                                                                                                                                                                                                                                                                                                                                                                                                                                                                                                                                                                                                                                                                                                                                                                                                                                                                                                                                                                                                                                                                                                                                                                                                                                                                                                                                                                                                                                                                                                                                                                                                                                                                                                                                                                                                                                                                                                                                                                                           | ••   | 85    |
|      | Internal Trade                                                                                                                                                                                                                                                                                                                                                                                                                                                                                                                                                                                                                                                                                                                                                                                                                                                                                                                                                                                                                                                                                                                                                                                                                                                                                                                                                                                                                                                                                                                                                                                                                                                                                                                                                                                                                                                                                                                                                                                                                                                                                                                 |      | 88    |