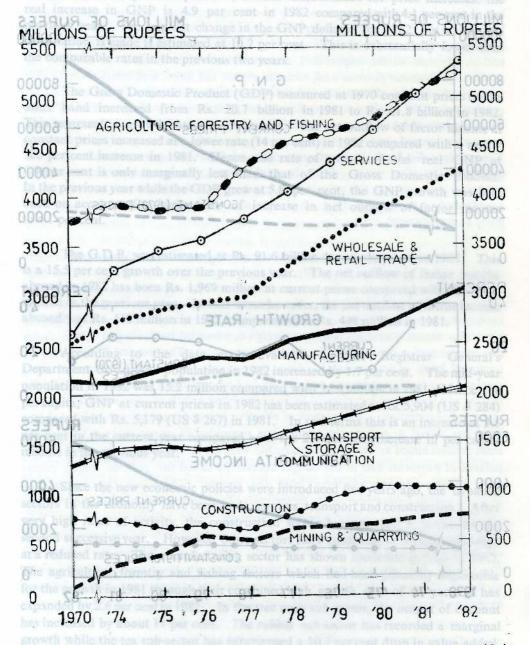

### Sectoral Performance in 1982

The growth trends in various sectors for the period 1978-1982 are given in Table 1.7. The agricultural sector which had been the main growth agent in 1981 has suffered a serious set-back in 1982. The marginal increase in value added in agriculture, forestry and fishing sector in 1982 was only about 40 per cent of what was realized in 1981. In 1981 this sector contributed 29 per cent to GDP growth as against a 13 per cent contribution in 1982. The value added in tea has declined by 10.7 per cent in 1982. The value added in paddy which had a continuous record of expansion since 1978 has declined by 3.4 per cent in 1982. In spite of the negative growth rates in tea and paddy sub-sectors, the agricultural sector including forestry and fishing has increased by 2.6 per cent in 1982. The fisheries sector has expanded by 2.9 per cent in 1982 compared with a 15 per cent growth in the previous year.