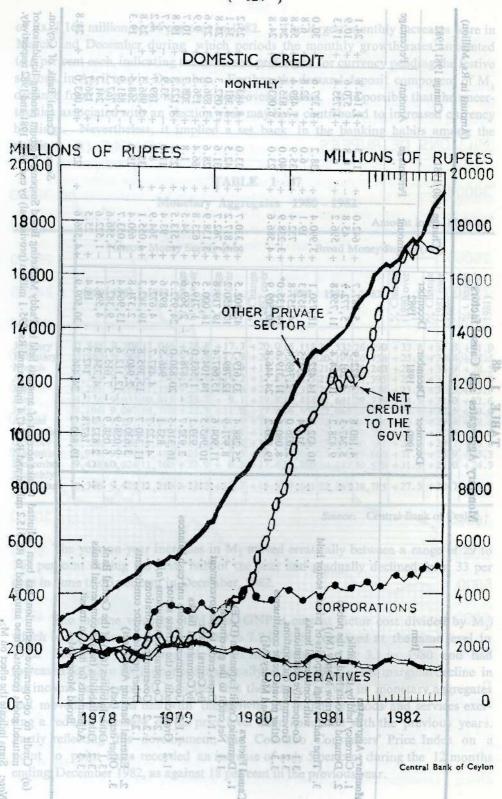

| 100          |

PE4s

Credit to co-operative institutions has been adjusted to take account of amounts held in Paddy Marketing Board Suspense Account pending liquidation of matured goods receipts. These amounted to Rs. 515.2 million and Rs. 347.4 million and Rs. 295.1 million (provisional) by end 1980, 1981 and 1982 respectively. E

Note: Signs indicate the effect on M<sub>2</sub>.

\* Excludes Non Resident Foreign Currency deposits.

Digitized by Noolaham Foundation. noolaham.org | aavanaham.org



Although the rate of growth in quasi-money declined during the past few years. in absolute terms, quasi-money registered increases of Rs. 3,044 million and Rs. 3,990 million in 1980 and 1981, respectively and an expansion of Rs. 4,328 million in the current year. The relatively low rate of growth registered in the current year was due to the downward revision of time deposit rates by commercial banks in mid 1982. Total quasi-money supply at end 1982 amounted to Rs. 18,750 million. However, a major part of this expansion (80 per cent) was recorded during the first half of the year. Reflecting this, the annual rate of growth of time and savings deposits which stood at 38 per cent in December, 1981, accelerated to 47 per cent in May, 1982 and gradually decelerated to 30 per cent by the end