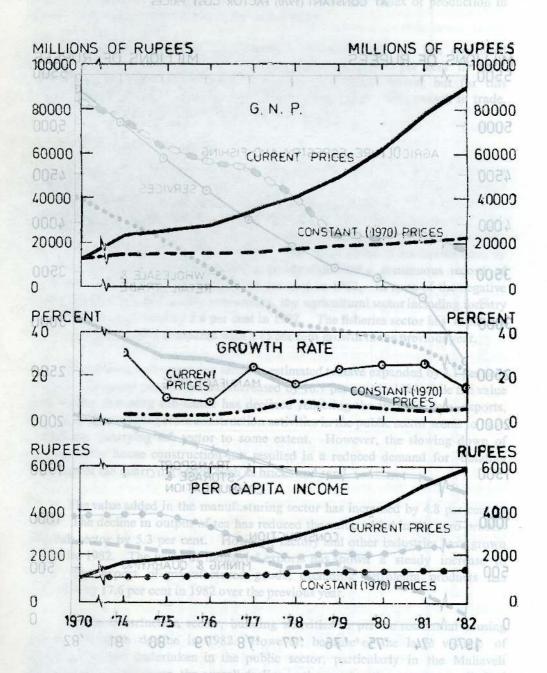

### Sectoral Performance in 1982

The growth trends in various sectors for the period 1978-1982 are given in Table 1.7. The agricultural sector which had been the main growth agent in 1981 has suffered a serious set-back in 1982. The marginal increase in value added in agriculture, forestry and fishing sector in 1982 was only about 40 per cent of what was realized in 1981. In 1981 this sector contributed 29 per cent to GDP growth as against a 13 per cent contribution in 1982. The value added in tea has declined by 10.7 per cent in 1982. The value added in paddy which had a continuous record of expansion since 1978 has declined by 3.4 per cent in 1982. In spite of the negative growth rates in tea and paddy sub-sectors, the agricultural sector including forestry and fishing has increased by 2.6 per cent in 1982. The fisheries sector has expanded by 2.9 per cent in 1982 compared with a 15 per cent growth in the previous year.