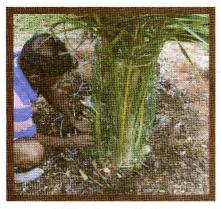

#### ஈரப்பதனைப் பாதுகாத்தல்

மரக்கன்றினைச் சுற்றி மண் காய்ந்து போவதனை தவிர்க்கும் முகமாக தேங்காய் மட்டை தென்னோலை, வைக்கோல் போன்றவற்றினை வைத்து (முடியொன்றினால்) மரக்கன்றினை பாதுகாக்கவும் மரக்கன்றின் வேரிலிருந்து அரை அடி தூர மட்டடளவில் சுற்றி காப்பரனை உருவாக்குவதில் கவனஞ்செலுத்தவும்.