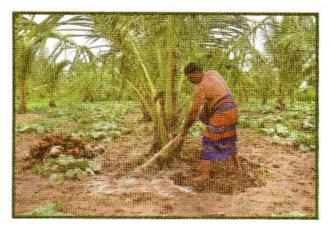

#### குழியை தோன்டிக்கொள்ளும் முறை

- மென்மையான மண்ணில் ஆயின் 03 அடி அகலம், 03 நீளம், 03 ஆழமுள்ள ஒரு குழி.
- வண்டல் மண்ணிலாயின் 04 அடி அகலம், 04 அடி நீளம், 04 அடி ஆழமுள்ள ஒரு குழியை தோன்டவும்.
- குழியைத் தோன்டும் போது மேற்பகுதி மண்ணை ஒரு பக்கத்திலும் கீழ்ப் பகுதி மண்ணை பிறிதொரு பக்கத்திலும் இடவும்.
- மேல் பகுதியினை (தேங்காய் உறி மட்டைகளால் மூடுதல்) தண்டினை மண்ணுக்கு கீழே வைத்தலாகாது.
- மேல்பகுதி மண் மற்றும் சேதனப்பசளைகள் இரண்டு அடுக்கு தேங்காய் உறி மட்டைகளையிடவும் (நார்பகுதி மேல் பக்கத்திற்கு)

குழி நிரப்பப்பட வேண்டியது நிலமட்டத்திலிருந்து 06 அங்குலம் நிலுவையாகக்கூடிய விதத்திலாகும். நீர் தேங்கி நிற்கும் இடம் ஒன்றாயின் முழுமையாக குழியை நிரப்பவும். மரக்கன்றினை நடுவதற்கு ஆயத்தப்படுத்திக் கொண்ட குழியின் நடுப்பகுதி மண்ணை அகற்றி இட வசதியினைப் பெற்றுக் கொள்ளுங்கள்.