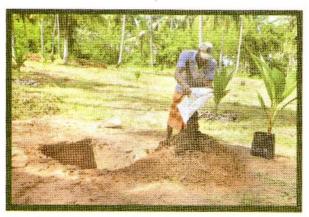

குழி நிரப்பப்பட வேண்டியது நிலமட்டத்திலிருந்து 06 அங்குலம் நிலுவையாகக்கூடிய விதத்திலாகும். நீர் தேங்கி நிற்கும் இடம் ஒன்றாயின் முழுமையாக குழியை நிரப்பவும். மரக்கன்றினை நடுவதற்கு ஆயத்தப்படுத்திக் கொண்ட குழியின் நடுப்பகுதி மண்ணை அகற்றி இட வசதியினைப் பெற்றுக் கொள்ளுங்கள்.

#### சாடிகளிலிடப்பட்ட கன்றுகளை நடுதல்.

சாடிகளிலிடப்பட்ட தென்னங்கன்றுகளை நடுகை செய்யும் போது முதலில் சாடியின் கீழ்ப் பகுதியினை வெட்டி அகற்றவும்.

கீழ்ப்பகுதி இல்லாத சாடியிடப்பட்ட மரக்கன்றினை தோண்டிய குழியில் வைக்கவும். அதன் பின்னர் மரக்கன்றின் வேர்களுக்கும் சாடியிலுள்ள கலவைகளுக்கும் பாதிப்புக்கள் ஏற்படாதவாறு சாடியினை பாதுகாப்பாக அகற்றவும்.