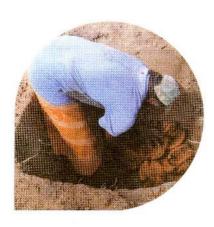

#### குழியை தோன்டிக்கொள்ளும் முறை

- மென்மையான மண்ணில் ஆயின் 03 அடி அகலம், 03 நீளம், 03 ஆழமுள்ள ஒரு குழி.
- வண்டல் மண்ணிலாயின் 04 அடி அகலம், 04 அடி நீளம், 04 அடி ஆழமுள்ள ஒரு குழியை தோன்டவும்.
- குழியைத் தோன்டும் போது மேற்பகுதி மண்ணை ஒரு பக்கத்திலும் கீழ்ப் பகுதி மண்ணை பிறிதொரு பக்கத்திலும் இடவும்.
- மேல் பகுதியினை (தேங்காய் உறி மட்டைகளால் மூடுதல்) தண்டினை மண்ணுக்கு கீழே வைத்தலாகாது.
- மேல்பகுதி மண் மற்றும் சேதனப்பசளைகள் இரண்டு அடுக்கு தேங்காய் உறி மட்டைகளையிடவும் (நார்பகுதி மேல் பக்கத்திற்கு)

#### குழியை நிரப்புதல்

குழிக்குள் நார்ப்பகுதி மேலே
உள்ளவாறு தென்னை உறி மட்டை
ஒரு தட்டினை அடுக்கி அதன் மேல்
மென்மையான மண் ஒரு தட்டினை
இடவும். மீண்டும் அதன் மேல்
தென்னை உறிமட்டை தட்டினை
அடுக்கி மண்ணிடவும்.