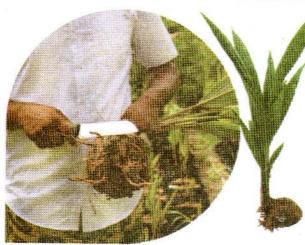

#### நல்லதொரு தென்னங்கள்றினை தெரிவு செய்வோம்.

 பருமனான தண்டினைக் கொண்டதாக இருத்தல்.

கடும் பச்சை நிறத்தினையுடைய
 4-5 ஓலைகளைக் கொண்டிருத்தல்.

சிறிய மட்டையுடனான விரிந்த
 இலைகளையுடையதாக இருத்தல்.

 கூர்மையான வாட்டிகளையுடைய குருத்தோலைகளை கொண்டிருத்தல்.

 நோய்களற்ற மற்றும் பூச்சிக்கள் அற்றதாக இருத்தல்.