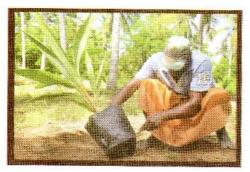

#### சாடிகளிலிடப்பட்ட கன்றுகளை நடுதல்.

சாடிகளிலிடப்பட்ட தென்னங்கன்றுகளை நடுகை செய்யும் போது முதலில் சாடியின் கீழ்ப் பகுதியினை வெட்டி அகற்றவும்.

கீழ்ப்பகுதி இல்லாத சாடியிடப்பட்ட மரக்கன்றினை தோண்டிய குழியில் வைக்கவும். அதன் பின்னர் மரக்கன்றின் வேர்களுக்கும் சாடியிலுள்ள கலவைகளுக்கும் பாதிப்புக்கள் ஏற்படாதவாறு சாடியினை பாதுகாப்பாக அகற்றவும்.

#### நிலத்தில் முளைத்த மரக்கன்றினை நடுதல்

Digitized by Noolaham Foundation. noolaham.org | aavanaham.org

நடுவதற்காக பயன்படுத்துவது நிலத்தில் முளைத்த மரக்கன்று ஒன்றாயின் மரத்தை நடமுன்னர் பழைய வேர்களை வெட்டி அகற்றவும்.