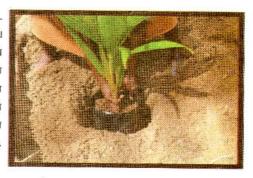

#### குழியை தோன்டிக்கொள்ளும் முறை

- மென்மையான மண்ணில் ஆயின் 03 அடி அகலம், 03 நீளம், 03 ஆழமுள்ள ஒரு குழி.
- வண்டல் மண்ணிலாயின் 04 அடி அகலம், 04 அடி நீளம், 04 அடி ஆழமுள்ள ஒரு குழியை தோன்டவும்.
- குழியைத் தோன்டும் போது மேற்பகுதி மண்ணை ஒரு பக்கத்திலும் கீழ்ப் பகுதி மண்ணை பிறிதொரு பக்கத்திலும் இடவும்.
- மேல் பகுதியினை (தேங்காய் உறி மட்டைகளால் மூடுதல்) தண்டினை மண்ணுக்கு கீழே வைத்தலாகாது.
- மேல்பகுதி மண் மற்றும் சேதனப்பசளைகள் இரண்டு அடுக்கு தேங்காய் உறி மட்டைகளையிடவும் (நார்பகுதி மேல் பக்கத்திற்கு)

#### குழியை நிரப்புதல்

குழிக்குள் நார்ப்பகுதி மேலே
உள்ளவாறு தென்னை உறி மட்டை
ஒரு தட்டினை அடுக்கி அதன் மேல்
மென்மையான மண் ஒரு தட்டினை
இடவும். மீண்டும் அதன் மேல்
தென்னை உறிமட்டை தட்டினை
அடுக்கி மண்ணிடவும்.

குழி நிரப்பப்பட வேண்டியது நிலமட்டத்திலிருந்து 06 அங்குலம் நிலுவையாகக்கூடிய விதத்திலாகும். நீர் தேங்கி நிற்கும் இடம் ஒன்றாயின் முழுமையாக குழியை நிரப்பவும். மரக்கன்றினை நடுவதற்கு ஆயத்தப்படுத்திக் கொண்ட குழியின் நடுப்பகுதி மண்ணை அகற்றி இட வசதியினைப் பெற்றுக் கொள்ளுங்கள்.