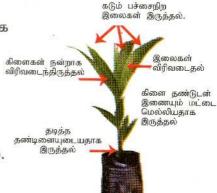

#### நல்லதொரு தென்னங்கள்றினை தெரிவு செய்வோம்.

 பருமனான தண்டினைக் கொண்டதாக இருத்தல்.

கடும் பச்சை நிறத்தினையுடைய
 4-5 ஓலைகளைக் கொண்டிருத்தல்.

சிறிய மட்டையுடனான விரிந்த
 இலைகளையுடையதாக இருத்தல்.

 கூர்மையான வாட்டிகளையுடைய குருத்தோலைகளை கொண்டிருத்தல்.

 நோய்களற்ற மற்றும் பூச்சிக்கள் அற்றதாக இருத்தல்.