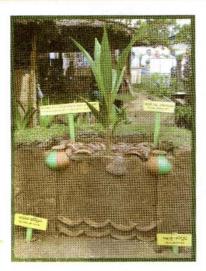

#### குழியை தோன்டிக்கொள்ளும் முறை

- மென்மையான மண்ணில் ஆயின் 03 அடி அகலம், 03 நீளம், 03 ஆழமுள்ள ஒரு குழி.
- வண்டல் மண்ணிலாயின் 04 அடி அகலம், 04 அடி நீளம், 04 அடி ஆழமுள்ள ஒரு குழியை தோன்டவும்.
- குழியைத் தோன்டும் போது மேற்பகுதி மண்ணை ஒரு பக்கத்திலும் கீழ்ப் பகுதி மண்ணை பிறிதொரு பக்கத்திலும் இடவும்.
- மேல் பகுதியினை (தேங்காய் உறி மட்டைகளால் மூடுதல்) தண்டினை மண்ணுக்கு கீழே வைத்தலாகாது.
- மேல்பகுதி மண் மற்றும் சேதனப்பசளைகள் இரண்டு அடுக்கு தேங்காய் உறி மட்டைகளையிடவும் (நார்பகுதி மேல் பக்கத்திற்கு)

#### குழியை நிரப்புதல்

குழிக்குள் நார்ப்பகுதி மேலே
உள்ளவாறு தென்னை உறி மட்டை
ஒரு தட்டினை அடுக்கி அதன் மேல்
மென்மையான மண் ஒரு தட்டினை
இடவும். மீண்டும் அதன் மேல்
தென்னை உறிமட்டை தட்டினை
அடுக்கி மண்ணிடவும்.

இதற்காக 30 இற்கும் 35 இற்குமிடைப்பட்ட தேங்காய் உறிமட்டைகள் தேவைப்படும்.

#### குழியை நிரப்பும் போது பசளையிடல்

கீழடி மண்ணுடன் காய்ந்த மாட்டுச்சானம் (ஈரழிப்பானது 20% -30%) 20 கிலோ கிராம் அல்லது ஆட்டுப்பிழுக்கை. பசளை (ஈரழிப்பானது 20%-30%) 13 கிலோ கிராமும் எப்பாவளை ரொக்பொஸ்பேட் 01 கிலோ கிராமும், டொலமைட் 01 கிலோ கிராமையும் கலவை செய்து குழியின் எஞ்சிய பகுதியினை நிரப்பிக் கொள்ளவும்.

குழி நிரப்பப்பட வேண்டியது நிலமட்டத்திலிருந்து 06 அங்குலம் நிலுவையாகக்கூடிய விதத்திலாகும். நீர் தேங்கி நிற்கும் இடம் ஒன்றாயின் முழுமையாக குழியை நிரப்பவும். மரக்கன்றினை நடுவதற்கு ஆயத்தப்படுத்திக் கொண்ட குழியின் நடுப்பகுதி மண்ணை அகற்றி இட வசதியினைப் பெற்றுக் கொள்ளுங்கள்.