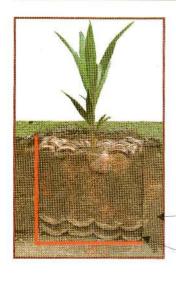

#### குழியை தோன்டிக்கொள்ளும் முறை

- மென்மையான மண்ணில் ஆயின் 03 அடி அகலம், 03 நீளம், 03 ஆழமுள்ள ஒரு குழி.
- வண்டல் மண்ணிலாயின் 04 அடி அகலம், 04 அடி நீளம், 04 அடி ஆழமுள்ள ஒரு குழியை தோன்டவும்.
- குழியைத் தோன்டும் போது மேற்பகுதி மண்ணை ஒரு பக்கத்திலும் கீழ்ப் பகுதி மண்ணை பிறிதொரு பக்கத்திலும் இடவும்.
- மேல் பகுதியினை (தேங்காய் உறி மட்டைகளால் மூடுதல்) தண்டினை மண்ணுக்கு கீழே வைத்தலாகாது.
- மேல்பகுதி மண் மற்றும் சேதனப்பசளைகள் இரண்டு அடுக்கு தேங்காய் உறி மட்டைகளையிடவும் (நார்பகுதி மேல் பக்கத்திற்கு)

#### குழியை நிரப்புதல்

குழிக்குள் நார்ப்பகுதி மேலே
உள்ளவாறு தென்னை உறி மட்டை
ஒரு தட்டினை அடுக்கி அதன் மேல்
மென்மையான மண் ஒரு தட்டினை
இடவும். மீண்டும் அதன் மேல்
தென்னை உறிமட்டை தட்டினை
அடுக்கி மண்ணிடவும்.

#### குழியை நிரப்பும் போது பசளையிடல்

கீழடி மண்ணுடன் காய்ந்த மாட்டுச்சானம் (ஈரழிப்பானது 20% -30%) 20 கிலோ கிராம் அல்லது ஆட்டுப்பிழுக்கை. பசளை (ஈரழிப்பானது 20%-30%) 13 கிலோ கிராமும் எப்பாவளை ரொக்பொஸ்பேட் 01 கிலோ கிராமும், டொலமைட் 01 கிலோ கிராமையும் கலவை செய்து குழியின் எஞ்சிய பகுதியினை நிரப்பிக் கொள்ளவும்.

குழி நிரப்பப்பட வேண்டியது நிலமட்டத்திலிருந்து 06 அங்குலம் நிலுவையாகக்கூடிய விதத்திலாகும். நீர் தேங்கி நிற்கும் இடம் ஒன்றாயின் முழுமையாக குழியை நிரப்பவும். மரக்கன்றினை நடுவதற்கு ஆயத்தப்படுத்திக் கொண்ட குழியின் நடுப்பகுதி மண்ணை அகற்றி இட வசதியினைப் பெற்றுக் கொள்ளுங்கள்.