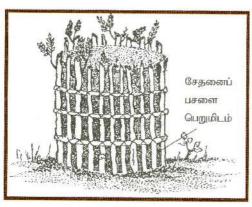

#### வீட்டுத் தோட்டத்திற்கு தேவையான சேதனைப் பசளையினைத் தயாரித்தல்.

வீட்டுத்தோட்ட பயிர்ச் செய்கைக்கு மாட்டுச்சானப்பசளை, ஆட்டுப்பிழுக்கை, போன்றவற்றினை பெற்றுக்கொள்வதில் சிரமங்கள் உள்ளதனால் அதற்குப் பதிலாக இலகுவில் சேதனப்பசளையினைத் தயாரித்தக் கொள்ள முடியும்.

பயன்படுத்தக்கூடிய பொருட்கள்.

- உலர்ந்த தாவர இலைகள்.
- பிடுங்கப்பட்ட களைத்தாவரங்கள்.
- சமையல் அறையில் அகற்றப்பட்ட மரக்கறி மற்றும் பழங்களின் எஞ்சியவைகள்.
- வேலி மற்றும் மரங்களில் இருந்து வெட்டப்பட்ட இலைகள், கிளைகளின் பகுதிகள்.
- கால்நடைக் கழிவுகள்.
- சாம்பல்
- சிறியளவில் அகற்றப்படும் கடதாசித் தாள் சிறியளவில். (மூலப்பொருட்களை சிறியபகுதிகளாக வெட்டி பயன்படுத்துவது மிகப் பொருத்தமானதாகும்.)
- இம்மூலப்பொருட்களினைப் பயன்படுத்தி குவியல் முறையில், கொள்கலன் பீப்பாய் முறையில் அல்லது வேலிச்சட்டக முறையில் சேதனப் பசளையினைத் தயாரித்துக் கொள்ள முடியம்.
  - அடிப்பகுதி முழுமையாக அகற்றப்பட்ட சுற்றுவட்டமும் துளைகளிடப்பட்ட கொள்கலன் பீப்பாய் ஒன்றினைப் பயன்படுத்திக் கொள்ளுங்கள்.
  - அல்லாவிடின் க்ளிரிசீடியா போன்ற மரத்தண்டுகளின் பயன்பாட்டின் மூலம் வேலிச்சட்டகம் ஒன்றினை அமைத்துக் கொள்ளுங்கள்.
  - இதில் வீட்டுத் தோட்டத்தில் சேருகின்ற இலைகுளைகள் சமயலறைக் கழிவுகள், மற்றும் சாம்பலை நாளாந்தம் ஒன்று சேர்த்துக் கொள்ளுங்கள்.

- போதுமானளவு பிரகாரம் நீரை சேர்க்கவும்.
- இதில் பழைய சேதனப்பசளை அல்லது உக்கக்கூடிய கழிவுகளின் ஒரு சிலவற்றினை சேர்ப்பதன் மூலம் சேதனப்பசளை தயாரிப்பது விரைவுபடும். 03 வாரங்களின் பின்னர் கொள்கலன் பீப்பாயை ஒரு சில கற்களைப் பயன்படுத்தி ½ அடி மட்டளவில் உயர்த்தவும்.
- அடிப்பகுதி தற்போது சேதனப்பசளையாக மாறியிருக்கும்.
- இவ்வாறு திரும்பத் திரும்ப மூலப்பொருட்களை நிரப்பி சேதனப் பசளையினைப் பெற்றுக்கொள்ளமுடியம்.
   Digitized by Noolaham Foundation. noolaham.org | aavanaham.org