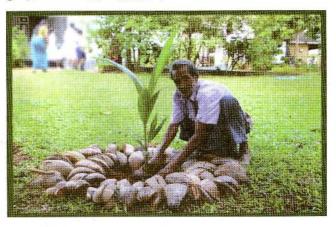

#### குழியை தோன்டிக்கொள்ளும் முறை

- மென்மையான மண்ணில் ஆயின் 03 அடி அகலம், 03 நீளம், 03 ஆழமுள்ள ஒரு குழி.
- வண்டல் மண்ணிலாயின் 04 அடி அகலம், 04 அடி நீளம், 04 அடி ஆழமுள்ள ஒரு குழியை தோன்டவும்.
- குழியைத் தோன்டும் போது மேற்பகுதி மண்ணை ஒரு பக்கத்திலும் கீழ்ப் பகுதி மண்ணை பிறிதொரு பக்கத்திலும் இடவும்.
- மேல் பகுதியினை (தேங்காய் உறி மட்டைகளால் மூடுதல்) தண்டினை மண்ணுக்கு கீழே வைத்தலாகாது.
- மேல்பகுதி மண் மற்றும் சேதனப்பசளைகள் இரண்டு அடுக்கு தேங்காய் உறி மட்டைகளையிடவும் (நார்பகுதி மேல் பக்கத்திற்கு)

இதற்காக 30 இற்கும் 35 இற்குமிடைப்பட்ட தேங்காய் உறிமட்டைகள் தேவைப்படும்.