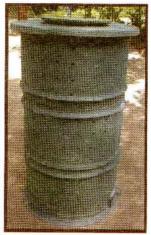

#### வீட்டுத் தோட்டத்திற்கு தேவையான சேதனைப் பசளையினைத் தயாரித்தல்.

வீட்டுத்தோட்ட பயிர்ச் செய்கைக்கு மாட்டுச்சானப்பசளை, ஆட்டுப்பிழுக்கை, போன்றவற்றினை பெற்றுக்கொள்வதில் சிரமங்கள் உள்ளதனால் அதற்குப் பதிலாக இலகுவில் சேதனப்பசளையினைத் தயாரித்தக் கொள்ள முடியும்.

பயன்படுத்தக்கூடிய பொருட்கள்.

- உலர்ந்த தாவர இலைகள்.
- பிடுங்கப்பட்ட களைத்தாவரங்கள்.
- சமையல் அறையில் அகற்றப்பட்ட மரக்கறி மற்றும் பழங்களின் எஞ்சியவைகள்.
- வேலி மற்றும் மரங்களில் இருந்து வெட்டப்பட்ட இலைகள், கிளைகளின் பகுதிகள்.
- கால்நடைக் கழிவுகள்.
- சாம்பல்
- சிறியளவில் அகற்றப்படும் கடதாசித் தாள் சிறியளவில். (மூலப்பொருட்களை சிறியபகுதிகளாக வெட்டி பயன்படுத்துவது மிகப் பொருத்தமானதாகும்.)
- இம்மூலப்பொருட்களினைப் பயன்படுத்தி குவியல் முறையில், கொள்கலன் பீப்பாய் முறையில் அல்லது வேலிச்சட்டக முறையில் சேதனப் பசளையினைத் தயாரித்துக் கொள்ள முடியம்.
  - அடிப்பகுதி முழுமையாக அகற்றப்பட்ட சுற்றுவட்டமும் துளைகளிடப்பட்ட கொள்கலன் பீப்பாய் ஒன்றினைப் பயன்படுத்திக் கொள்ளுங்கள்.
  - அல்லாவிடின் க்ளிரிசீடியா போன்ற மரத்தண்டுகளின் பயன்பாட்டின் மூலம் வேலிச்சட்டகம் ஒன்றினை அமைத்துக் கொள்ளுங்கள்.
  - இதில் வீட்டுத் தோட்டத்தில் சேருகின்ற இலைகுளைகள் சமயலறைக் கழிவுகள், மற்றும் சாம்பலை நாளாந்தம் ஒன்று சேர்த்துக் கொள்ளுங்கள்.

- போதுமானளவு பிரகாரம் நீரை சேர்க்கவும்.
- இதில் பழைய சேதனப்பசளை அல்லது உக்கக்கூடிய கழிவுகளின் ஒரு சிலவற்றினை சேர்ப்பதன் மூலம் சேதனப்பசளை தயாரிப்பது விரைவுபடும். 03 வாரங்களின் பின்னர் கொள்கலன் பீப்பாயை ஒரு சில கற்களைப் பயன்படுத்தி ½ அடி மட்டளவில் உயர்த்தவும்.
- அடிப்பகுதி தற்போது சேதனப்பசளையாக மாறியிருக்கும்.
- இவ்வாறு திரும்பத் திரும்ப மூலப்பொருட்களை நிரப்பி சேதனப் பசளையினைப் பெற்றுக்கொள்ளமுடியம்.
   Digitized by Noolaham Foundation. noolaham.org | aavanaham.org