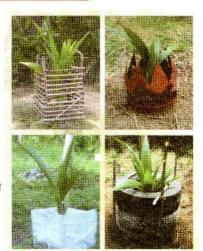

#### சாடிகளிலிடப்பட்ட கன்றுகளை நடுதல்.

சாடிகளிலிடப்பட்ட தென்னங்கன்றுகளை நடுகை செய்யும் போது முதலில் சாடியின் கீழ்ப் பகுதியினை வெட்டி அகற்றவும்.

கீழ்ப்பகுதி இல்லாத சாடியிடப்பட்ட மரக்கன்றினை தோண்டிய குழியில் வைக்கவும். அதன் பின்னர் மரக்கன்றின் வேர்களுக்கும் சாடியிலுள்ள கலவைகளுக்கும் பாதிப்புக்கள் ஏற்படாதவாறு சாடியினை பாதுகாப்பாக அகற்றவும்.

#### நிலத்தில் முளைத்த மரக்கன்றினை நடுதல்

Digitized by Noolaham Foundation. noolaham.org | aavanaham.org

நடுவதற்காக பயன்படுத்துவது நிலத்தில் முளைத்த மரக்கன்று ஒன்றாயின் மரத்தை நடமுன்னர் பழைய வேர்களை வெட்டி அகற்றவும்.