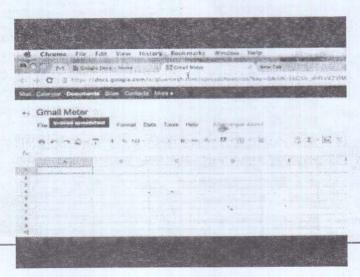

# **Gmail Meter**

Gmail Meter - email குறித்த புள்ளி விபரங்களை அறிந்துகொள்வதற்கு, மின் அஞ்சல்கள் பயன்படுத்தும் அனைவருக்கும், மிகப்பெரிய உதவியாப் இருப்பது Gmail ஆகும். ஒவ்வொருவரும் அதனை எப்படிக் கையாள்கிறார்கள் என்பது அவரவர் விருப்பம், மற்றும் செயல்திறனைப் பொறுத்தது. பலர் பதிலே அனுப்பாமல், தனக்கு வரும் மின்னஞ் சல்களை மட்டும் படிப்பவராக இருக்கலாம். சிலர் ஒரு மின்னஞ்சலை பலருக்கு அனுப்பலாம்.

Gmail Meter என அழைக்கப்படும் இந்த வசதியானது ஒரு Google Script ஆகும். இதனை Install செய்துவிட்டால், நீங்கள் Gmail வசதியை எப்படிக் கையாளுகிறீர்கள் என்ற புள்ளிவிபரத்தினை அறிந்து கொள்ளலாம். இந்த புள்ளி வீபரங்கள் மூலம், நம் மைப் பற்றிய அரிய தகவல்கள் நமக்கு கிடைக்கும். இந்த Script ஜ நிறுவிக் கொள் வது கஷ்டமான காரியம் அல்ல. படிப்படியாக சில வழிகளை மேற்கொள்ள வேண்டும்.

- 1) முதலில் Google Talkஐ Open செய்து ஒரு புதிய Spared sheet ஐ உருவாக்கவும். இதற்கு பொருத்தமான பெயரை இடவும். பின்னர், இதில் Tools/Script Galleryக்கு சென்று script கலரியை பெறுக.
- 2) இங்கு Gmail Meter என்பதை கண்டறிந்து அதன்பின் Install Button இல் Click செய்யவும்.
- 3) இதனை நிறுவும் போது, இதனை பயன்படுத் தும் உரிமை குறித்து தகவல்களை அளிக்க வேண்டி வரலாம். இவற்றிற்கு அனுமதி அளித்த பின், Gmail Meter நிறுவப்படும்.
- 4) இந்த வசதியை நிறுவிக் கொண்டவுடன், Gmail Meter எனும் புதிய Menu காட்டப்படும். இந்த Menu வில் Click செய்து "Get a Report" என்பதை தேர்ந்தெடுக்கவும். இதில் Monthly Report மற்றும் Customer Report ஆகிய இரண்டு தெரிவுகள் காணப்படும்.