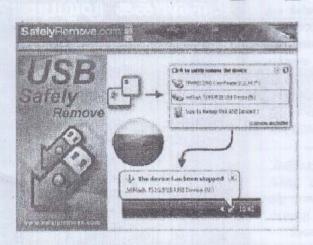

# கணினி வைரஸ்களிடமிருந்து "பேனா இயக்கியை" பாதுகாக்க

கணினியில் நாம் சேமிக்கின்ற ஆவணங்களை, பாதுகாப்பாக விரைவாக இடம்மாற்றுவதற்கு பயன் படுகின்ற ஒரு சாதனம் 'Pendrive' ஆகும். தனிப்பட்ட தகவல்களை சேகரிப்பதற்கும், தகவல்களை இலகு வில் எடுத்துச் செல்வதற்கும் 'Pendrive' பயன்படு கின்றது. இருந்தும் தகவல்களை, கணினி வைரஸ் களிடமிருந்து, பாதுகாப்பது என்பது மிகவும் கடின மான .ஒன்றாகவே கருதப்படுகின்றது. இத்தொல் லையில் இருந்து விடுபடுவதற்கு "USB Write Protector" என்ற மென்பொருள் பயன்படுகின்றது.

- 3) இப்போது இந்த மென்பொருளை திறக்க வும் (Open செய்யவும்). இப்போது இம்மென் பொருள் இயங்கத் தொடங்கும். இவ்வேளையில், கீழே காட்டப்பட்து போன்று ஒரு சாளரம் [Image] தோன்றும்.
- 4) இதில் USB Write Proctetion ON என்பதை தெரிவு செய்ய வேண்டும். இப்போது உங்கள் பேணா இயக்கி/ Pendriveல் காணப்படும், கோப்புக்களை அழிக்கவோ or பிரதி செய்யவோ முடியாது. அவ்

#### பயன்படுத்தும் முறை

- 1) குறித்த 'Pendrive'ஐ கணினியுடன் இணைக்கவும்.
- தரப்பட்டுள்ள தரவிறக்க சுட்டிக்கு சென்று மென் பொருளை தரவிறக்கம் செய்யவும்.

வாறு செய்யவேண்டுமெனில், மீண்டும் மென் பொருளை இயக்கி 'USB Write Protection OFF' என்பதை தெரிவுசெய்யவேண்டும். இப்போது Pendrive/ பேனா இயக்கி, வழமை நிலைக்கு விரும்பிவிடும்.