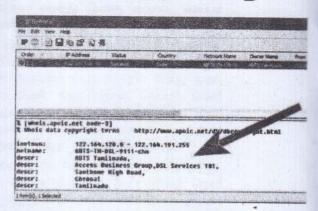

# IP ADDRESS உவைத்து, கணினியை உயயோகிப்பவர்களின் விபரங்களை அறிந்து கொள்வது எப்படி?

ஒவ்வொரு கணினிக்கும் தனித்தனி IP AD-DRESS இருக்கும். இந்த IPADDRESS ஐ வைத்தே இந்த கணனியை யார் உபயோகிக்கிறார்கள், எந்த இன்டர்நெட் connection உபயோகிக்கிறார்கள், அவர்களின் தொடர்பு மெயில்கள் ஆகியவைகளை சுலபமாக அறியலாம்.

விவரங்களை அறிய:-

- 1) முதலில் இந்த மென்பொருளை உங்கள் கணி னியில் தரவிறக்கம் செய்து கொள்ளுங்கள். (www. nirsoft.netutilsipnetinfo.zip)
- இந்த மென்பொருளை தரவிறக்கியவுடன் நேரடி யாக உபயோகிக்கிலாம். உங்கள் கணினியில் நிறுவ வேண்டிய அவசியம் இல்லை.
- இந்த மென்பொருளை open செய்தவுடன் உங்களுக்கு கீழே இருப்பதை போல விண்டோ வரும்.

- இதுபோல் உங்கள் IP ADDRESS கொடுத் தவுடன் கீழே உள்ள OK என்ற பட்டனை அழுத்தி விடுங்கள்.
- 5) அவ்வளவுதான் இனி நீங்கள் கொடுத்த IP ADDRESSன் அனைத்து விவரங்களும் சுலபமாக அறிந்து கொள்ளலாம்.
- இது போல தங்களுக்கு நீங்கள் கொடுத்த IP யின் மேலதிக விவரங்கள் அறிந்து கொள்ளலாம்.
- ஏருவேளை தங்களுக்கு உங்கள் கணினியின்
   IP ADDRESS தெரியவில்லை எனில் கவலை

வேண்டாம். இந்த மென்பொருளில் HELP மெனுவில் சென்று அங்கு உள்ள Show My Current IP Address கிளிக் செய்தால் உங்கள் கணனி இணை யத்தோடு இணைக்கப்பட்டு உங்கள் IP ADDRESS கிடைக்கும்.

- அந்த எண்ணை copy செய்து கொண்டு இந்த மென்பொருளில் paste செய்து விவரங்கள் அறிந்து கொள்ளலாம்.
- 9) இனி நமக்கு வரும் மெயிலில் உள்ள IP ADDRESSஐ வைத்தே அந்த மெயில் அனுப்பிய வரின் விவரங்களை அறிந்து கொள்ளலாம்.