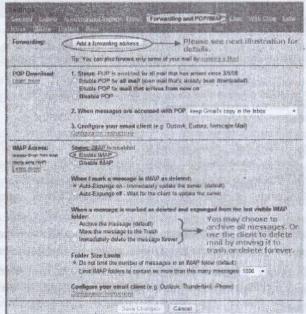

இப்போ உங்களுக்கு கீழ் உள்ளவாறான பக்கம் தோன்றும். இதிலே Forwarding and POPIMAP என்பதை கிளிக் செய்து அதிலே உள்ள Add a forwarding Address என்ற போத்தானை கிளிக் செய்யவும்.

இப்போ இம் மின்னஞ்சலுக்கு வரும் செய்தி களை எந்த மின்னஞ்சலுக்கு Forward செய்யப் போகின்றீர்களோ அதனை தரப்பட்ட இடத்தில் கொடுத்து Next என்பதை அழுத்தவும்.

இப்போ PROCEED என்பதனைக் கொடுத்து அடுத்து OK ஐக் கொடுங்கள்.

இப்போ நீங்கள் எந்த மின்னஞ்சலுக்கு செய்திகள் கிடைக்கப்பெற வேண்டுமோ அதனை NEW TAP இல் அல்லது வேறு உலாவியில் திறந்துகொள்ளுங்கள். இந்த மின்னஞ்சலில் ஓர் இணைப்பு ஒன்று அனுப்பப்பட்டிருக்கும். இதனை கிளிக் செய்து உறுதிப்படுத்திக் கொள்ளுங்கள். சிலசமயம் இவ் இணைப்பு கிடைக்கப்பெற்றிருக்காவிடில் மேலுள்ள படத்தில் காட்டப்பட்ட Re-Send Email என்பதை கிளிக் செய்யவும்.