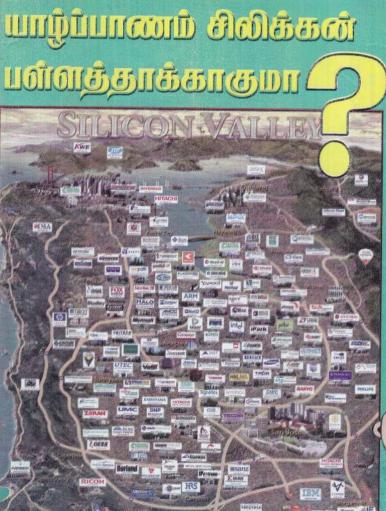

# யாழ்ப்பானம் சிலிக்கள் பள்ளத்தாக்காகுமா?

#### அது ஒரு கனவுலக மாயை!

அண்மைக்காலமாக யாழ்ப்பாணத்தை அடுத்த சிலிக்கன் வலி(Silicon Valley) ஆக்கப் போகின் நோம் என்று ஒரு சிறு தரப்பீனர் கருத்து தெரிவித்து வருகின்றனர். இக்கருத்து யாழ். தகவல் தொழில் நுட்பவியலாளர்கள் மத்தியில் பரவலாக பிரசாரப் படுத்தப்பட்டு வருகிறது. இவ்வாறு பிரசாரம் செய்ய வர்களில் பெரும்பாலானவர்கள் யாழ்ப்பாணத்தில் இருக்கவில்லை என்பது குறிப்பிடத்தக்க விடயம். தமது கல்வியை தென்பகுதியிலும் வெளிநாடுகளிலும் முடித்துக்கொண்டு, கூடிய ஊதியத்துடன் வெளி நாட்டு பல்தேசியக் நிறுவனங்களில் வேலை செய்து கொண்டு, சந்தர்ப்பம் கிடைத்தால் வெளிநாட்டில் குடியுரிமை பெற துடிக்கும் வாலிபர்களாக இருக்கின் நனர். ஒரு சில தூர நோக்குடையவர்கள் இல்லா மலும் இல்லை.

விக்கிடீடியா இப்படி சொல்லுகிறது. சிலிக்கன் பள்ளத்தாக்கு (Silicon Valley) என்பது, ஐக்கிய அமெரிக்காவின், வட கலிபோர்னியாவில் சான் பிரான் சிசுக்கோவின் தென்பகுதியைக் குறிக்கும். இங்கே சிலிக்கன் சில்லு பற்றிய ஆய்வும், புதிய கண்டு பிடிப்பும் புத்தாக்கமும் (invention), சிலிக்கன் சில்லு உற்பத்தியும் இங்கே அதிகம் நிகழ்வதால் இப் பெயரை இப்பகுதி சிறப்புப் பெயராகப் பெற்றது. 1971இல் சிலிக்கன் பள்ளத்தாக்கு என்னும் தொடரை 'பொன் கொல்லர்' (Don Hoefler) என்னும் செய்தியா ளர், 'எலெக்டிரோனிக்ஸ் நியூஸ்' என்னும் செய்தியா ளர், 'எலெக்டிரோனிக்ஸ் நியூஸ்' என்னும் செய்திக் இதாளில், கட்டுரைத் தொடர் ஒன்றின் தலைப்பில் இருக்கையும் பயன்படுத்தினார். இன்று உயர் இநட்பம், உயர்நுட்பக்கலை என்பதைக் குறிக்க எடுத் திக்காட்டாய் விளங்குவது சிலிக்கன் பள்ளத்தாக்கு

என்னும் புகழ்ப்பெயர். சிலிக்கன் பள்ளத்தாக்கு என்பது புவியியல் பெயர் அல்ல. குறிப்பாகச் சொல் லப்போனால் உலகின் புகழ்பூத்த மென்பொருள் உற்பத்தி நிறுவனங்கள் இங்குதான் இருக்கின்றன.

சிலிக்கன் பள்ளத்தாக் கூரு நகரம் அல்லது பிரதேசம் அடையாளப்படுத்தப்படவேண்டுமாயின் என்னவெல்லாம் இருக்கவேணும் என 'போல் கிர காம்' என்பவரால் வரையப்பட்ட கட்டுரையில் தெளி வாக கூறப்பட்டிருக்கிறது. அதில் குறிப்பிடப்பட்ட காரணிகள் வருமாறு:-