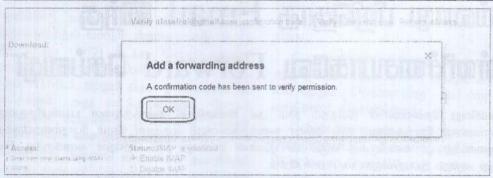

இப்போ உங்களுக்கு கீழ் உள்ளவாறான பக்கம் தோன்றும். இதிலே Forwarding and POPIMAP என்பதை கிளிக் செய்து அதிலே உள்ள Add a forwarding Address என்ற போத்தானை கிளிக் செய்யவும்.

இப்போ இம் மின்னஞ்சலுக்கு வரும் செய்தி களை எந்த மின்னஞ்சலுக்கு Forward செய்யப் போகின்றீர்களோ அதனை தரப்பட்ட இடத்தில் கொடுத்து Next என்பதை அழுத்தவும்.