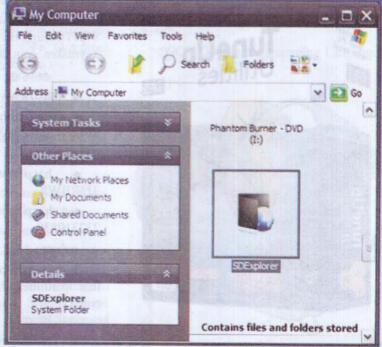

### **SKYDRIVE Explorer - Online Storage**

இணைய வாசகர்களுக்கு நாம் வழங்கும் இனிப் பான செய்தி.....

இணையத்தளத்தில் தகவல்களை சேமித்து வைக்க பல இடங்கள் இருந்தாலும், Microsoft நிறுவனத்தின் புதிய Online சேமிப்பு வசதியான "Skydrive" கொஞ்சம் வித்தியாசமாகத்தான் தெரிகி நது. முற்றிலும் இலவசமாக தொடங்கப்பட்ட சேவை யாக இது காணப்படுகிறது. இந்த சேவையை நாம் பெற்றுக் கொள்வதற்கு முதலில் நாம் Windows Live ID ஒன்றைப் பெற்றுக்கொள்ள வேண்டும். எமது கணினியில், இந்த Skydrive ஒரு Drive ஆக இருக்கும் போது, நாம் இணையத்தில் பாரிய தரவிறக்கங்களை செய்வதற்கு அஞ்ச வேண்டியதில்லை. உண்மையில், Skydrive ஆனது, ஒரு மென்பொருள் ஆகும். இம்மென் பொருளினை நிறுவி முடித்தவுடன் "My Computer' இல், Skydrive ஆனது ஒரு "Drive" ஆக மாறிவிடும்.

இச்சேவையானது தற்போது 25GB இடவசதி யினை தருகின்றது. இதில் ஒரு கோப்பின் அதிகபட்ச அளவானது 50MB ஆகும். இச்சேவை அறிமுகப் படுத்தப்பட்ட போது 500MB இடவசதியும், இது படிப்படியாக அதிகரித்து கடைசியாக 5GB வசதி யையும் வழங்கியது. ஒரே சமயத்தில், 5 கோப்புக் கள் அளவில், Upload செய்யலாம். தேவைப்பட்

டால், மைக்ரோசொவ்ற் Activex Toolஜ நிறுவி, Windows Explorer ஊடாகவும் செய்து கொள் ளும் வசதியினையும் அளிக்கின் நது.

'My Computer'இல் காட்சிய ளிக்கும் 'Skydrive Explorer' Open செய்தவுடன், Windows Live sign, Windowஒன்று தோன்றும். இந்த Windowவில், Window Live IDஐயும் கடவுச் சொல்லையும் கொடுத்து Login செய்து முக்கியமான ஆவணங்கள் மற்றும் கோப்புக்களை, Skydrive இல் இலகுவாகச் சேமித்துக்கொள்ளலாம்.