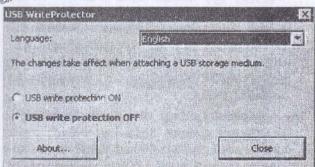

# கணினி வைரஸ்களிடமிருந்து "பேனா இயக்கியை" பாதுகாக்க

கணினியில் நாம் சேமிக்கின்ற ஆவணங்களை, பாதுகாப்பாக விரைவாக இடம்மாற்றுவதற்கு பயன் படுகின்ற ஒரு சாதனம் 'Pendrive' ஆகும். தனிப்பட்ட தகவல்களை சேகரிப்பதற்கும், தகவல்களை இலகு வில் எடுத்துச் செல்வதற்கும் 'Pendrive' பயன்படு கின்றது. இருந்தும் தகவல்களை, கணினி வைரஸ் களிடமிருந்து, பாதுகாப்பது என்பது மிகவும் கடின மான .ஒன்றாகவே கருதப்படுகின்றது. இத்தொல் லையில் இருந்து விடுபடுவதற்கு "USB Write Protector" என்ற மென்பொருள் பயன்படுகின்றது.

- 3) இப்போது இந்த மென்பொருளை திறக்க வும் (Open செய்யவும்). இப்போது இம்மென் பொருள் இயங்கத் தொடங்கும். இவ்வேளையில், கீழே காட்டப்பட்து போன்று ஒரு சாளரம் [Image] தோன்றும்.
- 4) இதில் USB Write Proctetion ON என்பதை தெரிவு செய்ய வேண்டும். இப்போது உங்கள் பேணா இயக்கி/ Pendriveல் காணப்படும், கோப்புக்களை அழிக்கவோ or பிரதி செய்யவோ முடியாது. அவ்

#### பயன்படுத்தும் முறை

- 1) குறித்த 'Pendrive'ஐ கணினியுடன் இணைக்கவும்.
- தரப்பட்டுள்ள தரவிறக்க சுட்டிக்கு சென்று மென் பொருளை தரவிறக்கம் செய்யவும்.

வாறு செய்யவேண்டுமெனில், மீண்டும் மென் பொருளை இயக்கி 'USB Write Protection OFF' என்பதை தெரிவுசெய்யவேண்டும். இப்போது Pendrive/ பேனா இயக்கி, வழமை நிலைக்கு விரும்பிவிடும்.