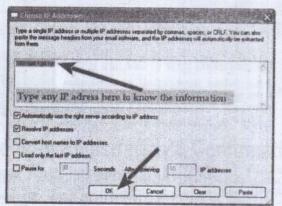

விவரங்களை அறிய:-

- 1) முதலில் இந்த மென்பொருளை உங்கள் கணி னியில் தரவிறக்கம் செய்து கொள்ளுங்கள். (www. nirsoft.netutilsipnetinfo.zip)
- இந்த மென்பொருளை தரவிறக்கியவுடன் நேரடி யாக உபயோகிக்கிலாம். உங்கள் கணினியில் நிறுவ வேண்டிய அவசியம் இல்லை.
- இந்த மென்பொருளை open செய்தவுடன் உங்களுக்கு கீழே இருப்பதை போல விண்டோ வரும்.

- இதுபோல் உங்கள் IP ADDRESS கொடுத் தவுடன் கீழே உள்ள OK என்ற பட்டனை அழுத்தி விடுங்கள்.
- 5) அவ்வளவுதான் இனி நீங்கள் கொடுத்த IP ADDRESSன் அனைத்து விவரங்களும் சுலபமாக அறிந்து கொள்ளலாம்.
- இது போல தங்களுக்கு நீங்கள் கொடுத்த IP யின் மேலதிக விவரங்கள் அறிந்து கொள்ளலாம்.
- ஏருவேளை தங்களுக்கு உங்கள் கணினியின்
   IP ADDRESS தெரியவில்லை எனில் கவலை

வேண்டாம். இந்த மென்பொருளில் HELP மெனுவில் சென்று அங்கு உள்ள Show My Current IP Address கிளிக் செய்தால் உங்கள் கணனி இணை யத்தோடு இணைக்கப்பட்டு உங்கள் IP ADDRESS கிடைக்கும்.

- அந்த எண்ணை copy செய்து கொண்டு இந்த மென்பொருளில் paste செய்து விவரங்கள் அறிந்து கொள்ளலாம்.
- 9) இனி நமக்கு வரும் மெயிலில் உள்ள IP ADDRESSஐ வைத்தே அந்த மெயில் அனுப்பிய வரின் விவரங்களை அறிந்து கொள்ளலாம்.