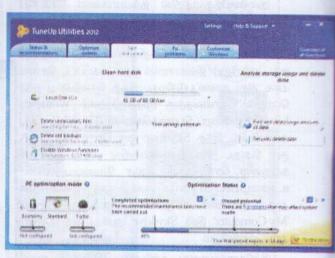

# केत्रां मिट्रेग्रिक्म ५०१५

(Tuneup Utilities 2012)

கணினியை பாதுகாப்பதற்கு மிகவும் அற்புதமான படைப்பாக காணப்படுகிறது இவ்மென்பொருள். இதனை பயன்படுத்தி கணினியை பல வழிகளில் பாதுகாக்கலாம். இதன் சிறப்பம்சங்களாவன,

- கணினியை ஆரம்பிக்கும் போது run ஆக வேண்டிய கோப்புக்களை, தெரிவு செய்ய முடியும்.
- 2) கணினியில் தேவையில்லாத மென்பொருட் களை முற்றுமுழுதாக அழிக்கலாம்.
- 3) கணினியை Defregment மற்றும் Disk che -ck போன்றவற்றை துல்லியமாகவும் இலகுவாகவும் செய்யலாம்.
- 4) கணினியில் நீக்கப்பட்ட கோப்புக்களை மீளப் பெறலாம் மற்றும் மீளப்பெறாத வண்ணம் அழிக்க லாம். அத்துடன் Registryஜ சுத்தம் செய்யவும் முடியும்.
  - 5) Defregment செய்ய முடியும்
- இணையத்தின் வேகத்தை சோதித்து வேகத்தை அதிகப்படுத்தலாம்.
  - 7) கணினியை Backup எடுக்கலாம்.

8) உங்கள் கணினி Operating System ல் ஏதும் பிரச்சினை இருப்பின் அதை சரி செய்யலாம்.

இவ்வாறு ஏராளமான வசதிகளை உள்ளடக்கிய பிந்திய பதிப்பு மென்பொருளாக Tuneup Utilities காணப்படுகின்றது.

இதனை கீழ்வரும் பதிவிறக்க சுட்டிகள் மூலம் இலவசமாக பதிவிறக்கம் செய்துகொள்ள முடியும்.