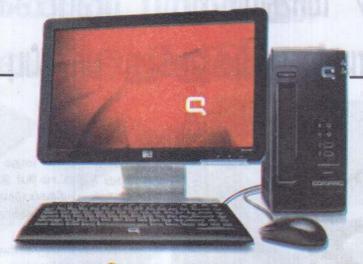

# 

எச்.பி நிறுவனம், சமீபத்தில் ஒரு மேசைக்கணினியை அறிமுகம் சேய்து வைத்திருக்கின்றது. இப்புதிய கணினிக்கு "H.P.ஓம்னி27" என்று பெயர் சூட்டப்பட்டிருக்கின்றது. இது ஒரு பெரிய மேசைக்கணினியாகும். இந்த மேசைக்கணினி 1920x1080 பிக்ஸல் ரெஸலுஸன் கொண்ட 27" எல்.சீ.டி திரையைக் கொண்டிருக்கின்றது. இதன் எடை 35 அவுண்ஸ். இந்தக் கணினியானது, Windows 7, Home premium இயங்குதளத்தில் இயங்குகின்றது.

அத்துடன், Intel core I '8' Processer, 8GB Ram, IDB Hard drive, Intel graphic, மற்றும் பெக்ட்ரோன் Coparation2, AC, Motherboard போன்ற அம்சங்களை கொண்டிருக்கின்றது. இதனுடைய memory 8.0GB. DDR3 Mother Board, Sd RAM, Speed 666MH<sub>2</sub>. போன்ற அம்சங்களை கொண்டிருக்கின்றது.

இந்த ஓம்னி கணினியானது இணைப்பு வசதிகளுக்காக Card Reader, 2USB3.0 போர்ட்கள், Earth net பீட்ஸின் தரச்சான்றிதழ் Headphone, Board, Microphone Inboard4, USB2.0 போர்ட்கள், மற்றும் Degital/Audio போன்ற தரமான தோழில்நுட்பங்களை கொண்டிருந்தது.

மேலும் இந்தக் கணினியில், TV Tuner, மற்றும் HDMI Board உம் உண்டு. இதில் Wireless Keyboard, மற்றும் Mouse ஐயும் பயன்படுத்தலாம். அத்தோடு HP linkup wifi வசதியையும் இக்கணினி உள்ளடக்கியுள்ளது. மேலும் இதில் உள்ள "Magic Canvas" தொழில்நுட்பம் இக்கணினிக்கு வலுச்சேர்க்கக் கூடியது.

இந்த கணினியானது, தரமான பொழுதுபோக்கு அம்சங்களை நிறையவே கொண்டிருக் கின்றது. [Audio, Vedio, Games] போன்ற அம்சங்களை கொண்டிருப்பதால், நிறைவான அனுப்வங்களை இக்கணினியில், பெற முடியும். இந்த மேசைக் கணினியின் விலை இலங்கை ருபாவில், 150,000 ஆகும்.