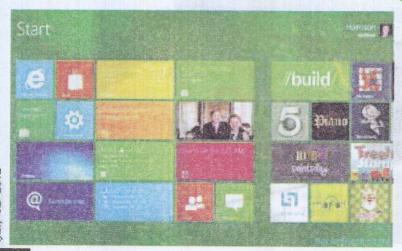

# உயர்**திறனுடன் வரு**ம் புதிய Windows 8 - இயங்குதளம்

Microsoft நிறுவ னம் தனது புதிய Windows இயங்குதளத்தை தயாரிப்பதில் மிகத் தீவி ரமாக ஈடுபட்டிருக்கிறது. இப்புதிய இயங்குதளம் நிறுவனத்திற்கு இன்னும் பெருமை சேர்க்கும் என நம்பப்படுகின்றது. அந்தள விற்கு இப்புதிய இயங்கு தளம் பல சிறப்பான அம் சங்களை கொண்டிருக்கி றது.

அதாவது Windows 8

ஆனது உயர்ந்த ரெஸலூசனைக் [Resolution] கொண்ட Table களை Support செய்யும். அதனால் இந்த இயங்குதளம், மூலம் மேம்பட்ட Image Resolution கொண்ட Table கள் இந்த புதிய இயங்குதளத்தில் மிகவும் அழகாக இயங்கக் கூடியவை. மேலும் இந்த இயங்குதளத்தில் "Metrouser Resolution" என்ற புதிய தொழில்நுட்பமும், இணைக்கப்பட இருப்பதனால், இந்த இயங்குதளம் உயர் Applications மற் றும் Media Contentsகளை அதிகளவில், Support செய்யும். அதுபோல், உயர் Tencity கொண்ட (Resolution) ரிஸலூசனை Support செய்யும்.

# Metro user Interface -

அதுபோல், புதிய இயங்கு தளமானது, களையும், மிக வும் அருமையாக செய்யக் கூடி யது. மொத்தத்தில், இப்புதிய ஆனது மேம்படுத்தப்பட்ட மற் றும் உயர் பிக்ஸெல் ரிஸ லூசனை செய்யும் என்பதில் எவ்வித ஐயமும் இல்லை. இந்ததளம் வெளிவரும் திகதி இன்னும் அறிவிக்கப்பட வில்லை.