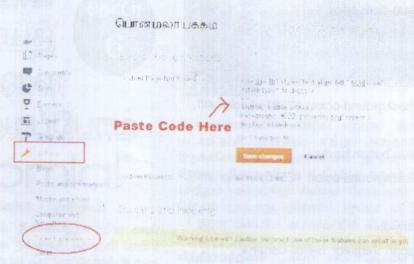

இவ்வாறு Templateஐ மாற்றுவதற்கு நாம் முத லில் Extensions - Template Manager இற்குச் செல்லவேண்டும், உரு 5.4.

#### உரு 5.4 Template Manager

உரு 5.4 இல் காட்டப்பட்டுள்ளவாறு நீங்கள் ஏற்கனவே 5 Templates நிறுவப்பட்டுள்ளமை யைக் காணலாம். இவற்றில் முதல் மூன்றும் எமது இணையத்தளத்தின் வடிவமைப்பினை மாற்றவும், இறுதி யாக இருக்கும் இரண்டும் நாம் இப்போது பயன்படுத்திக்கொண்டிருக்கும் நிர்வாகிப் பலகத்தின் வடி வமைப்பை மாற்றவும் பயன்படும். Default என்ற நிரலில் எந்த Template இற்கு நேராக சிவப்பு நட்சத்திர அடையாளம் இருக்கிறதோ, அதுவே இப்போது பயன்பாட்டில் உள்ளது. உதாரணமாக Beez 2 என்பதே எமது இணையத்தளத்தின் Template. நீங்கள் Template ஐ மாற்றவேண்டுமானால் குறித்த Template இற்கு நேராக Default என்ற நிரலில் இருக்கும் நட்சத்திரக் குறியீட்டைச் சொடுக்கினால் போதுமானது.