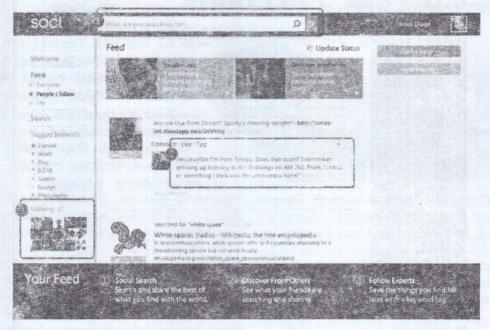

### **SKYDRIVE Explorer - Online Storage**

இணைய வாசகர்களுக்கு நாம் வழங்கும் இனிப் பான செய்தி.....

இணையத்தளத்தில் தகவல்களை சேமித்து வைக்க பல இடங்கள் இருந்தாலும், Microsoft நிறுவனத்தின் புதிய Online சேமிப்பு வசதியான "Skydrive" கொஞ்சம் வித்தியாசமாகத்தான் தெரிகி நது. முற்றிலும் இலவசமாக தொடங்கப்பட்ட சேவை யாக இது காணப்படுகிறது. இந்த சேவையை நாம் பெற்றுக் கொள்வதற்கு முதலில் நாம் Windows Live ID ஒன்றைப் பெற்றுக்கொள்ள வேண்டும். எமது கணினியில், இந்த Skydrive ஒரு Drive ஆக இருக்கும் போது, நாம் இணையத்தில் பாரிய தரவிறக்கங்களை செய்வதற்கு அஞ்ச வேண்டியதில்லை. உண்மையில், Skydrive ஆனது, ஒரு மென்பொருள் ஆகும். இம்மென் பொருளினை நிறுவி முடித்தவுடன் "My Computer' இல், Skydrive ஆனது ஒரு "Drive" ஆக மாறிவிடும்.

இச்சேவையானது தற்போது 25GB இடவசதி யினை தருகின்றது. இதில் ஒரு கோப்பின் அதிகபட்ச அளவானது 50MB ஆகும். இச்சேவை அறிமுகப் படுத்தப்பட்ட போது 500MB இடவசதியும், இது படிப்படியாக அதிகரித்து கடைசியாக 5GB வசதி யையும் வழங்கியது. ஒரே சமயத்தில், 5 கோப்புக் கள் அளவில், Upload செய்யலாம். தேவைப்பட்

டால், மைக்ரோசொவ்ற் Activex Toolஜ நிறுவி, Windows Explorer ஊடாகவும் செய்து கொள் ளும் வசதியினையும் அளிக்கின் நது.

'My Computer'இல் காட்சிய ளிக்கும் 'Skydrive Explorer' Open செய்தவுடன், Windows Live sign, Windowஒன்று தோன்றும். இந்த Windowவில், Window Live IDஐயும் கடவுச் சொல்லையும் கொடுத்து Login செய்து முக்கியமான ஆவணங்கள் மற்றும் கோப்புக்களை, Skydrive இல் இலகுவாகச் சேமித்துக்கொள்ளலாம்.

Skydrive இலவச சேவை யைப் பெறுவதற்கான, இணைய இணைப்பு இங்கே காணப்படுகி றது. http://login.live.com

Skydrive Explorer' ஐ தரவிறக்கம் செய்வதற் கான சுட்டி இங்கே காணப்படுகிறது.

www.brothersoft.com/skydrive-explorer. 300955.html/.