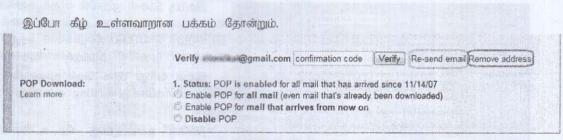

இப்போ உங்களுக்கு கீழ் உள்ளவாறான பக்கம் தோன்றும். இதிலே Forwarding and POPIMAP என்பதை கிளிக் செய்து அதிலே உள்ள Add a forwarding Address என்ற போத்தானை கிளிக் செய்யவும்.

இப்போ இம் மின்னஞ்சலுக்கு வரும் செய்தி களை எந்த மின்னஞ்சலுக்கு Forward செய்யப் போகின்றீர்களோ அதனை தரப்பட்ட இடத்தில் கொடுத்து Next என்பதை அழுத்தவும்.

இப்போ PROCEED என்பதனைக் கொடுத்து அடுத்து OK ஐக் கொடுங்கள்.

இப்போ நீங்கள் எந்த மின்னஞ்சலுக்கு செய்திகள் கிடைக்கப்பெற வேண்டுமோ அதனை NEW TAP இல் அல்லது வேறு உலாவியில் திறந்துகொள்ளுங்கள். இந்த மின்னஞ்சலில் ஓர் இணைப்பு ஒன்று அனுப்பப்பட்டிருக்கும். இதனை கிளிக் செய்து உறுதிப்படுத்திக் கொள்ளுங்கள். சிலசமயம் இவ் இணைப்பு கிடைக்கப்பெற்றிருக்காவிடில் மேலுள்ள படத்தில் காட்டப்பட்ட Re-Send Email என்பதை கிளிக் செய்யவும்.

இப்போ உங்கள் செய்கை பூர்த்தியாக்கப்பட்டுவிட்டது. இனிமேல் உங்கள் விருப்பம்போல் மற்றைய கணக்குக்கு வரும் செய்திகள் அனைத்தும் உங்கள் கணக்குக்கு தன்னிச்சையாகவே இடமாற்றப்பட்டுவிடும்.

இவ்வசதியை மீண்டும் நிறுத்தவேண்டியேற்படின் மேலுள்ள படத்தில் காட்டியவாறு உள்ள Remove Address என்பதை கிளிக் செய்யுங்கள். இப்போது தோன்றும் window இல் OK கொடுத்தால் போதும். இவ்வசதி நிறுத்தப்பட்டுவிடும்.