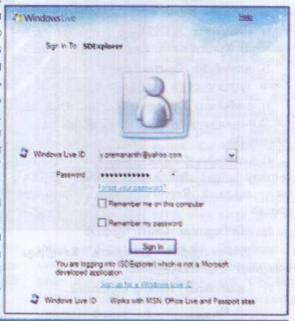

### **SKYDRIVE Explorer - Online Storage**

இணைய வாசகர்களுக்கு நாம் வழங்கும் இனிப் பான செய்தி.....

இணையத்தளத்தில் தகவல்களை சேமித்து வைக்க பல இடங்கள் இருந்தாலும், Microsoft நிறுவனத்தின் புதிய Online சேமிப்பு வசதியான "Skydrive" கொஞ்சம் வித்தியாசமாகத்தான் தெரிகி நது. முற்றிலும் இலவசமாக தொடங்கப்பட்ட சேவை யாக இது காணப்படுகிறது. இந்த சேவையை நாம் பெற்றுக் கொள்வதற்கு முதலில் நாம் Windows Live ID ஒன்றைப் பெற்றுக்கொள்ள வேண்டும். எமது கணினியில், இந்த Skydrive ஒரு Drive ஆக இருக்கும் போது, நாம் இணையத்தில் பாரிய தரவிறக்கங்களை செய்வதற்கு அஞ்ச வேண்டியதில்லை. உண்மையில், Skydrive ஆனது, ஒரு மென்பொருள் ஆகும். இம்மென் பொருளினை நிறுவி முடித்தவுடன் "My Computer' இல், Skydrive ஆனது ஒரு "Drive" ஆக மாறிவிடும்.

இச்சேவையானது தற்போது 25GB இடவசதி யினை தருகின்றது. இதில் ஒரு கோப்பின் அதிகபட்ச அளவானது 50MB ஆகும். இச்சேவை அறிமுகப் படுத்தப்பட்ட போது 500MB இடவசதியும், இது படிப்படியாக அதிகரித்து கடைசியாக 5GB வசதி யையும் வழங்கியது. ஒரே சமயத்தில், 5 கோப்புக் கள் அளவில், Upload செய்யலாம். தேவைப்பட்

டால், மைக்ரோசொவ்ற் Activex Toolஜ நிறுவி, Windows Explorer ஊடாகவும் செய்து கொள் ளும் வசதியினையும் அளிக்கின் நது.

'My Computer'இல் காட்சிய ளிக்கும் 'Skydrive Explorer' Open செய்தவுடன், Windows Live sign, Windowஒன்று தோன்றும். இந்த Windowவில், Window Live IDஐயும் கடவுச் சொல்லையும் கொடுத்து Login செய்து முக்கியமான ஆவணங்கள் மற்றும் கோப்புக்களை, Skydrive இல் இலகுவாகச் சேமித்துக்கொள்ளலாம்.

Skydrive இலவச சேவை யைப் பெறுவதற்கான, இணைய இணைப்பு இங்கே காணப்படுகி றது. http://login.live.com

Skydrive Explorer' ஐ தரவிறக்கம் செய்வதற் கான சுட்டி இங்கே காணப்படுகிறது.

www.brothersoft.com/skydrive-explorer. 300955.html/.