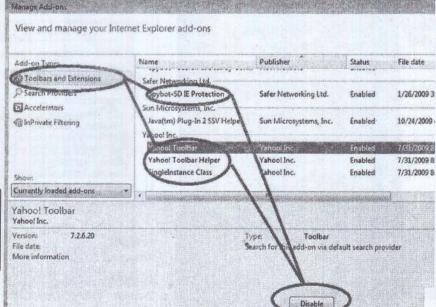

Tools ⇒ Manage Addons ⇒ Toolbars

அங்கு சென்று Adobe Flash, Java AVGBit Defender or any Anti-Virus toolbars தவிர மற்ற

அனைத்து தேவை இல்லாத கருவிப் பட்டிகளை (Toolbars) செயல்நிலை நிறுத்தம் (Disable) செய்யவும்.