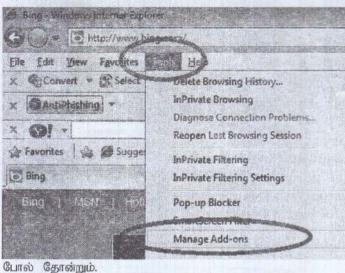

அதாவது Hacker எனப்படும் புல் லுருவிகளால் அதிகம் பாதிக்கப்பட்ட மென்பொருள்களில் Internet Ex plorer உம் ஒன்று.

உங்களின் அனைத்து add-on எனப்படும் துணைக் கருவிகளை முழு மையாக நீக்குவதன் மூலம் தங்க ளின் இணைய உலவியை 40% ற்கும் மேல் விரைவாகச் செயற்படவைக்கலாம். ஏன் என்றால், அனைத்துப் add-on மென் பொருள்களும் உங்களுக்கு தெரியாம லேயே இணைய இணைப்பை பயன் படுத்திக்கொள்ளும். இதனால், உங் களுக்கு அனைத்து வலைப் பக்கங் களும் மெதுவாகப் பதிவிறக்கம் ஆவது

Tools ⇒ Manage Addons ⇒ Toolbars

அங்கு சென்று Adobe Flash, Java AVGBit Defender or any Anti-Virus toolbars தவிர மற்ற

அனைத்து தேவை இல்லாத கருவிப் பட்டிகளை (Toolbars) செயல்நிலை நிறுத்தம் (Disable) செய்யவும்.