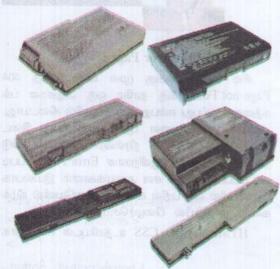

# மழக்கணினி பற்றரியின் நேரத்தை அதிகரிக்க...

இப்போது அனேகமான கணினிப் பாவனையா ளர்கள் மடிக்கணினிகளை பயன்படுத்துபவர்களாக இருக்கின்றார்கள். பொதுவாக எல்லா மடிக்கணினி பாவனையாளர்களுக்கும், கணினிகளின் Batteryகளின் ஆயுட் காலத்தைப் பற்றி கவலைகள் இருக்கின்றன. இதனால் இதற்குத் தீர்வாக, கணினி நிபுணர்களால் முன்வைக்கப்படும் சில வழிமுறைகள் உங்களுக் காக தரப்படுகின்றன. முயற்சி செய்து பாருங்கள்.

Ubuntu - ஐ பயன்படுத்துங்கள் - அதாவது நீங்கள் Ubuntu பயன்படுத்தும் போது கணினியின் Memory ந்கு வேலைப்பழு குறைக்கப்படும். இத னால், கணினியின் Battery யானது வேறு இயங்கு தளங்களை பயன்படுத்திய போது பயன்பட்டதை விட, Ubuntu os ஐ பயன்படுத்தும் போது குறைவா கவே பயன்படும். இதனால் Battery மீதமாகும்.

Wireless சாதனங்கள் - பொதுவாக Wireless சாதனங்களின் பாவனையால், Batteryகள் அதிகளவில், பயன்படுகின்றன. இதில் முக்கியமான விடயம், Battery Chargeல் இருக்கும் போது, Wi - Fi மற்றும் Blutooth என்பன பாவனையில், இல் லாத போது அவற்றினை Off செய்தல் நன்று.

திரை விளைவுகளை சரி செய்தல், Battery கொஞ்சம் அதிக நேரம் வேலை செய்ய வேண்டும் என நீங்கள் நினைத்தால், திரையின் Brightness

ஐ உங்கள் வசதிக்கு ஏற்றபடி குறைத்துக் கொள் ளுங்கள்.

USB/CD/DVD/ - இவையும் Wireless போலவே தான். இவ்வாறான சாதனங்கள் பாவனையில், இல் லாத போது அவற்றை கணினியில் இருந்து துண் டித்து விடுதல் நன்று. மேலும் I POD ஐ மடிக் கணினியில் Charge போடுவது கூட தவிர்க்கப்பட வேண்டும்.

RAM :- குறிப்பாக சொல்ல போனால், RAMன் தொழிற்பாடு மிகையாகும் போது, தற்காலிக விளை வாக உங்கள் Harddisk ன் வேலையை அதிகரிக் கும். அதுவும் Battery ஐ குறைக்கலாம். ஆக அதிக மான RAM ஐ போடும் போது கணினியின் Battery கொஞ்சம் அதிகமாக வேலை செய்யும்.

கணினியில் காணப்படும் Background Application கள், CPU வின், தேவைப்பழுவை அதிகரிக் கும். Messenger Clock Apps போன்றன. இவை தேவையில்லாத நேரங்களில் நிறுத்தி வைக்கப்படு தல் சிறந்ததாகும்.

Battery ஐ எந்நேரமும் Chargeல் போடுவது இ என்பது தவறான ஒரு வேலையாகும். Battery இல் ல உள்ள இலத்திரன்கள் ஒழுங்காக ஓடுவதை, நிச்ச த யப்படுத்த வாரத்தில் ஒரு முறையாவது Chargeல் . ந இருந்து, கணினியை துண்டித்து விடுங்கள்.