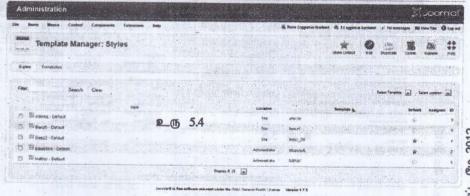

இவ்வாறு Templateஐ மாற்றுவதற்கு நாம் முத லில் Extensions - Template Manager இற்குச் செல்லவேண்டும், உரு 5.4.

#### உரு 5.4 Template Manager

உரு 5.4 இல் காட்டப்பட்டுள்ளவாறு நீங்கள் ஏற்கனவே 5 Templates நிறுவப்பட்டுள்ளமை யைக் காணலாம். இவற்றில் முதல் மூன்றும் எமது இணையத்தளத்தின் வடிவமைப்பினை மாற்றவும், இறுதி யாக இருக்கும் இரண்டும் நாம் இப்போது பயன்படுத்திக்கொண்டிருக்கும் நிர்வாகிப் பலகத்தின் வடி வமைப்பை மாற்றவும் பயன்படும். Default என்ற நிரலில் எந்த Template இற்கு நேராக சிவப்பு நட்சத்திர அடையாளம் இருக்கிறதோ, அதுவே இப்போது பயன்பாட்டில் உள்ளது. உதாரணமாக Beez 2 என்பதே எமது இணையத்தளத்தின் Template. நீங்கள் Template ஐ மாற்றவேண்டுமானால் குறித்த Template இற்கு நேராக Default என்ற நிரலில் இருக்கும் நட்சத்திரக் குறியீட்டைச் சொடுக்கினால் போதுமானது.