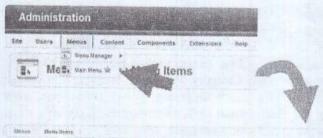

இவ்வாறு Templateஐ மாற்றுவதற்கு நாம் முத லில் Extensions - Template Manager இற்குச் செல்லவேண்டும், உரு 5.4.

#### உரு 5.4 Template Manager

உரு 5.4 இல் காட்டப்பட்டுள்ளவாறு நீங்கள் ஏற்கனவே 5 Templates நிறுவப்பட்டுள்ளமை யைக் காணலாம். இவற்றில் முதல் மூன்றும் எமது இணையத்தளத்தின் வடிவமைப்பினை மாற்றவும், இறுதி யாக இருக்கும் இரண்டும் நாம் இப்போது பயன்படுத்திக்கொண்டிருக்கும் நிர்வாகிப் பலகத்தின் வடி வமைப்பை மாற்றவும் பயன்படும். Default என்ற நிரலில் எந்த Template இற்கு நேராக சிவப்பு நட்சத்திர அடையாளம் இருக்கிறதோ, அதுவே இப்போது பயன்பாட்டில் உள்ளது. உதாரணமாக Beez 2 என்பதே எமது இணையத்தளத்தின் Template. நீங்கள் Template ஐ மாற்றவேண்டுமானால் குறித்த Template இற்கு நேராக Default என்ற நிரலில் இருக்கும் நட்சத்திரக் குறியீட்டைச் சொடுக்கினால் போதுமானது.