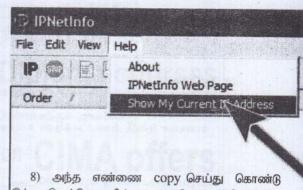

வேண்டாம். இந்த மென்பொருளில் HELP மெனுவில் சென்று அங்கு உள்ள Show My Current IP Address கிளிக் செய்தால் உங்கள் கணனி இணை யத்தோடு இணைக்கப்பட்டு உங்கள் IP ADDRESS கிடைக்கும்.

- அந்த எண்ணை copy செய்து கொண்டு இந்த மென்பொருளில் paste செய்து விவரங்கள் அறிந்து கொள்ளலாம்.
- 9) இனி நமக்கு வரும் மெயிலில் உள்ள IP ADDRESSஐ வைத்தே அந்த மெயில் அனுப்பிய வரின் விவரங்களை அறிந்து கொள்ளலாம்.