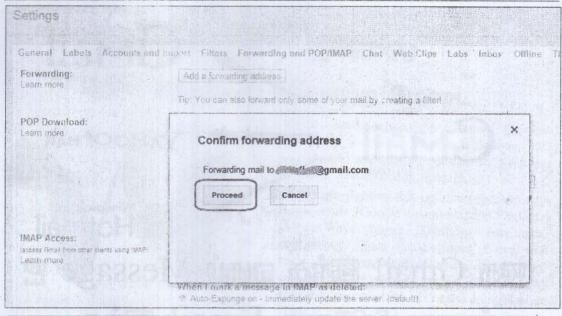

இப்போ PROCEED என்பதனைக் கொடுத்து அடுத்து OK ஐக் கொடுங்கள்.

இப்போ நீங்கள் எந்த மின்னஞ்சலுக்கு செய்திகள் கிடைக்கப்பெற வேண்டுமோ அதனை NEW TAP இல் அல்லது வேறு உலாவியில் திறந்துகொள்ளுங்கள். இந்த மின்னஞ்சலில் ஓர் இணைப்பு ஒன்று அனுப்பப்பட்டிருக்கும். இதனை கிளிக் செய்து உறுதிப்படுத்திக் கொள்ளுங்கள். சிலசமயம் இவ் இணைப்பு கிடைக்கப்பெற்றிருக்காவிடில் மேலுள்ள படத்தில் காட்டப்பட்ட Re-Send Email என்பதை கிளிக் செய்யவும்.