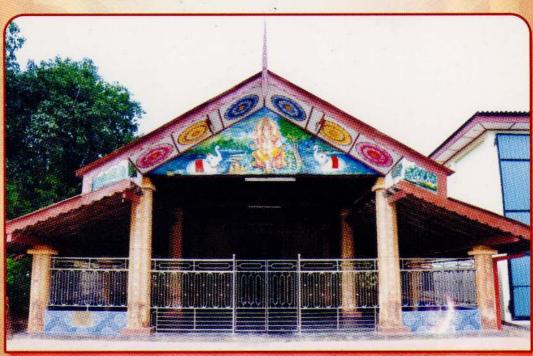

### அடியார்களின் நன்கொடை வரவுடன் மேற்கொள்ளப்பட்டுள்ள திருப்பணிகளை ஆவணப்படுத்தல்

- 01. அழகிய சித்திரத்தேர் 28 ½' உயரம்
- 02. இரதம் தரிப்பிடம் 20' x 20' x 32' இருவழிப் படிக்கூரை
- 03. இரதம் தரிப்பிட வைரவர்
- 04. ஆலய வெளிவீதி 22' அகலம் 550' நீளம் தரை உயர்த்தல், கல்லிட்டுத் தாரிடல், 2ஆம் தடவை தாரிடல்
- 05. ஆலய வெளிவீதி மட்டுமல்ல வெளிவீதி சுற்றுப்புறம் முற்றாகத் தரையமைப்பு உயர்த்தப்பட்டது.
- 06. அர்த்த மண்டபம், யாக மண்டபம் கூரை மீள் நிர்மாணம்
- 07. சகடை தரிப்பிடக்கூடம் பாதுகாப்பு ஏற்பாட்டுடனான கேற்றும் (இரண்டு சகடைகள் தரித்து நிற்கக்கூடியது)
- 08. நடைபெற்றுக்கொண்டிருக்கும் அன்னதான சமையல், களஞ்சிய மண்டபம் 28½' x 16½'
- 09. சுவாமிக்கான படையல் மேசை : வேம்புப் பலகையில் 02
- 10. பாதுகாப்புப் பெட்டகம் (வடக்கயிறு, பித்தளைத் தூக்கம், கலசம், வாகைமாலை பாதுகாப்பதற்கானது)
- 11. ஆலய உள்மண்டப உள்ளக பீலிகள் மாற்றீடு செய்தமை. ஆலய உள்மண்டப, வெளிமண்டபத் தாழ்வாரங்களுக்கு நீரோடி பீலியும், நீரோடிப் பெட்டியும் கூறுவிலை கோரப்பட்டு கொழும்பிலிருந்து தருவிக்கப்பட்டு நிர்மாணிக்கப்பட்டு டுள்ளது. ஆலய முன்மண்டபக் கூரைக் கேவலுக்குப் பலன்ஸ் போட் (Balance Board) லெவல் சீற் அடித்தமை, முன் மண்டபக் கேவலிற் பிள்ளையார் வீற்றிருக்கும் காட்சிகள், நீர்த்தாங்கியிலிருந்து முன்மண்டப முன்பகுதிவரை கொங்கிறீற் நடைபாதை அமைப்பு.
- 12. பொங்கற் கொட்டகைப் புனரமைப்பும்; உள்மண்டபப் பழைய நீர்த்தொட்டி அகற்றலும், தரை நிலம் இழுத்தலும், பொங்கற் கொட்டகைக்குப் பாதுகாப்புச் சுவரும், இரும்புக் கவசபடல்கள் அமைப்பும்.
- 13. மேசன் வேலைகள் மண்டப முகட்டு ஓடு, பீலி ஓடுகள் கட்டியமையும், செவ்வை பார்த்தலும்.
  - உள்மண்டபம், வெளிப்பகுதி, தீந்தையிடல் (Water paint, Oil paint) திருத்தங்களும், பரிவார மூர்த்திகளான சந்தானகோபாலர், முருகன், மஞ்சத்தடி, கிணற்றுக்கு மூலஸ்தானப் பகுதியில் இருந்து செல்லும் கதவு உட்பட இரும்பினாற் செய்யப் பட்டுப் பொருத்தப்பட்டுள்ளது.