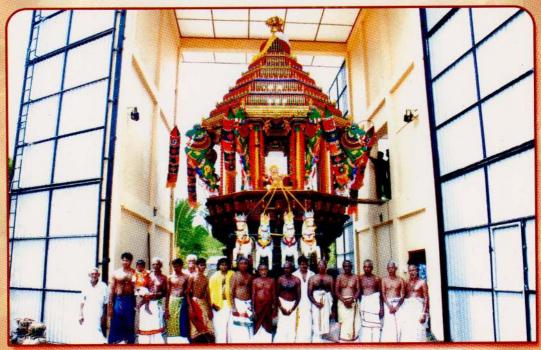

திரு. இராசரத்தினம் அருணகிரி அவர்களைத் தலைவராகக் கொண்ட இன்றைய திருப்பணிச் சபையினரும், பரிபாலன சபையினரும் பூரண உதவியாகத் தீவிர முயற்சியினை மேற்கொண்டு இயங்கியதாற் குறுகியகால இடைவெளியிற் பிரமாதமான புதிய சித்திரத்தேர் இன்று நம்முன்னால் வெள்ளோட்டம் கண்டுள்ளது.

விநாயகர் அடியார்களின் மனம் நிறைந்த அன்பளிப்புகள்மூலம் நாம் எடுத்த பணியை நிறைவுசெய்து 04-05-2012இல் உத்துங்க விநாயகர் புதிய சித்திரத்தேரில் அருள்பாலித்தமை கண்கொள்ளாக் காட்சியாகும். சித்திரத்தேர், தேர்த் தரிப்பிடம், வீதி உலா வருவதற்குத் தார்வீதி ஆகிய மூன்று திருப்பணி வேலைகளும் ஒருங்கே அமையப்பெற்றமையும் குறிப்பிடத்தக்க அம்சமாகும். இத்திருப்பணி வேலைகள் யாவும் எவ்வித இடையூறுமின்றி இனிது நடைபெற்று; விநாயகர் அடியார்களின் நீண்டகாலக் கனவு நனவாக எமக்கு அருள்பாலித்துக் கொண்டிருக்கும் உத்துங்க விநாயகனை வணங்குகின்றோம்.