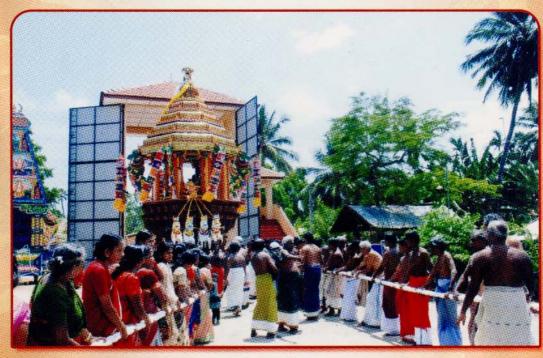

திரு. இராசரத்தினம் அருணகிரி அவர்களைத் தலைவராகக் கொண்ட இன்றைய திருப்பணிச் சபையினரும், பரிபாலன சபையினரும் பூரண உதவியாகத் தீவிர முயற்சியினை மேற்கொண்டு இயங்கியதாற் குறுகியகால இடைவெளியிற் பிரமாதமான புதிய சித்திரத்தேர் இன்று நம்முன்னால் வெள்ளோட்டம் கண்டுள்ளது.

இவ்வாலயம் 1915ஆம் ஆண்டளவில் எம் முன்னோர்களால் ஓர் சிறிய ஆலயமாக உருவாக்கப்பட்டு காலத்துக்குக்காலம் திருப்பணிகள் நடைபெற்று 26.01.1983இலும் தொடர்ந்து 02.11.1998இலும் புனராவர்த்தன மஹா கும்பாபிஷேகத்தை நடாத்தி எம் மக்கள் தெய்வீகப் பணிகளை நிறைவேற்றினார்கள். எனினும் ஆலயத்திற்கு அத்தியாவசியமான திருப்பணிகளை நிறைவேற்றத்தவறியது பெரும்குறையாக இருந்தது. இதற்கு எமது நாட்டில் ஏற்பட்ட அசம்பாவிதங்களும் அதனால் ஏற்பட்ட சீரற்ற நிலையும் ஒரு காரணம் என்பது யாவரும் அறிந்ததே. தற்போது நமது நாட்டில் மீண்டும் சமாதானம் உருவாகிவரும் காலத்தில் எமது ஆலயத்திற்கு அத்தியாவசியமான திருப்பணிகள் அனைத்தும் மக்களின் பூரண ஒத்துழைப்புடன் நிறைவேறி விநாயகப் பெருமான் அழகிய புதிய சித்திரத்தேரில் ஆரோகணித்து ஸ்திரமாகத் தாரிட்டு அமைக்கப்பெற்ற திருவீதியில் ஊர்மக்கள் கூடி ஆண்களும் பெண்களுமாக வடம்பிடித்து இழுக்க விநாயகப்பெருமான் வீதி உலாவந்து அருள்பாலித்த காட்சியை நாம் கண்டதை என்றுமே மறக்கமுடியாது.

விநாயகர் அடியார்களின் மனம் நிறைந்த அன்பளிப்புகள்மூலம் நாம் எடுத்த பணியை நிறைவுசெய்து 04-05-2012இல் உத்துங்க விநாயகர் புதிய சித்திரத்தேரில் அருள்பாலித்தமை கண்கொள்ளாக் காட்சியாகும். சித்திரத்தேர், தேர்த் தரிப்பிடம், வீதி உலா வருவதற்குத் தார்வீதி ஆகிய மூன்று திருப்பணி வேலைகளும் ஒருங்கே அமையப்பெற்றமையும் குறிப்பிடத்தக்க அம்சமாகும். இத்திருப்பணி வேலைகள் யாவும் எவ்வித இடையூறுமின்றி இனிது நடைபெற்று; விநாயகர் அடியார்களின் நீண்டகாலக் கனவு நனவாக எமக்கு அருள்பாலித்துக் கொண்டிருக்கும் உத்துங்க விநாயகனை வணங்குகின்றோம்.