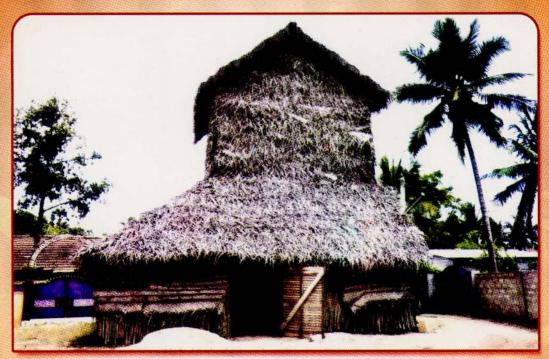

### அடியார்களின் நன்கொடை வரவுடன் மேற்கொள்ளப்பட்டுள்ள திருப்பணிகளை ஆவணப்படுத்தல்

- 01. அழகிய சித்திரத்தேர் 28 ½' உயரம்
- 02. இரதம் தரிப்பிடம் 20' x 20' x 32' இருவழிப் படிக்கூரை
- 03. இரதம் தரிப்பிட வைரவர்
- 04. ஆலய வெளிவீதி 22' அகலம் 550' நீளம் தரை உயர்த்தல், கல்லிட்டுத் தாரிடல், 2ஆம் தடவை தாரிடல்
- 05. ஆலய வெளிவீதி மட்டுமல்ல வெளிவீதி சுற்றுப்புறம் முற்றாகத் தரையமைப்பு உயர்த்தப்பட்டது.
- 06. அர்த்த மண்டபம், யாக மண்டபம் கூரை மீள் நிர்மாணம்
- 07. சகடை தரிப்பிடக்கூடம் பாதுகாப்பு ஏற்பாட்டுடனான கேற்றும் (இரண்டு சகடைகள் தரித்து நிற்கக்கூடியது)
- 08. நடைபெற்றுக்கொண்டிருக்கும் அன்னதான சமையல், களஞ்சிய மண்டபம் 28½' x 16½'
- 09. சுவாமிக்கான படையல் மேசை : வேம்புப் பலகையில் 02
- 10. பாதுகாப்புப் பெட்டகம் (வடக்கயிறு, பித்தளைத் தூக்கம், கலசம், வாகைமாலை பாதுகாப்பதற்கானது)
- 11. ஆலய உள்மண்டப உள்ளக பீலிகள் மாற்றீடு செய்தமை. ஆலய உள்மண்டப, வெளிமண்டபத் தாழ்வாரங்களுக்கு நீரோடி பீலியும், நீரோடிப் பெட்டியும் கூறுவிலை கோரப்பட்டு கொழும்பிலிருந்து தருவிக்கப்பட்டு நிர்மாணிக்கப்பட்டு டுள்ளது. ஆலய முன்மண்டபக் கூரைக் கேவலுக்குப் பலன்ஸ் போட் (Balance Board) லெவல் சீற் அடித்தமை, முன் மண்டபக் கேவலிற் பிள்ளையார் வீற்றிருக்கும் காட்சிகள், நீர்த்தாங்கியிலிருந்து முன்மண்டப முன்பகுதிவரை கொங்கிறீற் நடைபாதை அமைப்பு.
- 12. பொங்கற் கொட்டகைப் புனரமைப்பும்; உள்மண்டபப் பழைய நீர்த்தொட்டி அகற்றலும், தரை நிலம் இழுத்தலும், பொங்கற் கொட்டகைக்குப் பாதுகாப்புச் சுவரும், இரும்புக் கவசபடல்கள் அமைப்பும்.
- 13. மேசன் வேலைகள் மண்டப முகட்டு ஓடு, பீலி ஓடுகள் கட்டியமையும், செவ்வை பார்த்தலும்.
  - உள்மண்டபம், வெளிப்பகுதி, தீந்தையிடல் (Water paint, Oil paint) திருத்தங்களும், பரிவார மூர்த்திகளான சந்தானகோபாலர், முருகன், மஞ்சத்தடி, கிணற்றுக்கு மூலஸ்தானப் பகுதியில் இருந்து செல்லும் கதவு உட்பட இரும்பினாற் செய்யப் பட்டுப் பொருத்தப்பட்டுள்ளது.

#### சகடை தரிப்பிடம் நிர்மாணம்

இந்நிர்மாணப் பணிக்கு இந்து கலாசாரத் திணைக்களம் பங்களிப்பாக ரூபா 100000/= நன்கொடையாக வழங்கியிருந்தனர். ஆனால், பாதுகாப்புடனான இரண்டு சகடைகள் தரித்து நிற்கக்கூடிய குறித்த கட்டட நிர்மாணத்திற்குத் தொழில்நுட்ப உத்தி யோகத்தரின் மதிப்பீட்டின் பிரகாரம் ரூபா 160,000 வெளிப்படுத்தப்பட்டிருந்தது. ஆனால், இதற்காகக் கொடுப்பனவு செய்யப்பட்ட மொத்தத் தொகை 102894/= மட்டுமே. மீதி மூலப்பொருட்கள் ஆலயப் பணிமனைப் பழைய ஓடுகள், அடியார் களினால் வழங்கப்பட்ட பனை மரங்களை வெட்டிப் பெறப்பட்ட கூரைக்கான மரங்கள் மற்றும் திருப்பணி மீதி மூலப்பொருட்களும் பயன்படுத்தப்பட்டு உறுதியான நிர்மாணப் பணிகள் மேற்கொள்ளப்பட்டன.