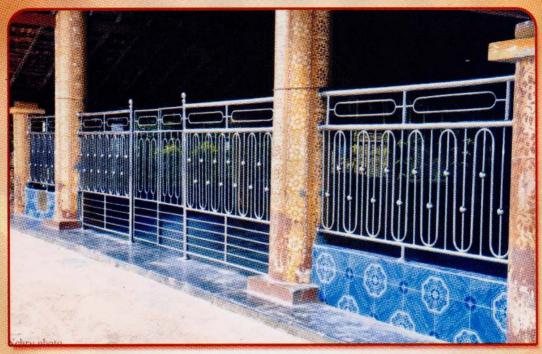

### அடியார்களின் நன்கொடை வரவுடன் மேற்கொள்ளப்பட்டுள்ள திருப்பணிகளை ஆவணப்படுத்தல்

- 01. அழகிய சித்திரத்தேர் 28 ½' உயரம்
- 02. இரதம் தரிப்பிடம் 20' x 20' x 32' இருவழிப் படிக்கூரை
- 03. இரதம் தரிப்பிட வைரவர்
- 04. ஆலய வெளிவீதி 22' அகலம் 550' நீளம் தரை உயர்த்தல், கல்லிட்டுத் தாரிடல், 2ஆம் தடவை தாரிடல்
- 05. ஆலய வெளிவீதி மட்டுமல்ல வெளிவீதி சுற்றுப்புறம் முற்றாகத் தரையமைப்பு உயர்த்தப்பட்டது.
- 06. அர்த்த மண்டபம், யாக மண்டபம் கூரை மீள் நிர்மாணம்
- 07. சகடை தரிப்பிடக்கூடம் பாதுகாப்பு ஏற்பாட்டுடனான கேற்றும் (இரண்டு சகடைகள் தரித்து நிற்கக்கூடியது)
- 08. நடைபெற்றுக்கொண்டிருக்கும் அன்னதான சமையல், களஞ்சிய மண்டபம் 28½' x 16½'
- 09. சுவாமிக்கான படையல் மேசை : வேம்புப் பலகையில் 02
- 10. பாதுகாப்புப் பெட்டகம் (வடக்கயிறு, பித்தளைத் தூக்கம், கலசம், வாகைமாலை பாதுகாப்பதற்கானது)
- 11. ஆலய உள்மண்டப உள்ளக பீலிகள் மாற்றீடு செய்தமை. ஆலய உள்மண்டப, வெளிமண்டபத் தாழ்வாரங்களுக்கு நீரோடி பீலியும், நீரோடிப் பெட்டியும் கூறுவிலை கோரப்பட்டு கொழும்பிலிருந்து தருவிக்கப்பட்டு நிர்மாணிக்கப்பட்டு டுள்ளது. ஆலய முன்மண்டபக் கூரைக் கேவலுக்குப் பலன்ஸ் போட் (Balance Board) லெவல் சீற் அடித்தமை, முன் மண்டபக் கேவலிற் பிள்ளையார் வீற்றிருக்கும் காட்சிகள், நீர்த்தாங்கியிலிருந்து முன்மண்டப முன்பகுதிவரை கொங்கிறீற் நடைபாதை அமைப்பு.
- 12. பொங்கற் கொட்டகைப் புனரமைப்பும்; உள்மண்டபப் பழைய நீர்த்தொட்டி அகற்றலும், தரை நிலம் இழுத்தலும், பொங்கற் கொட்டகைக்குப் பாதுகாப்புச் சுவரும், இரும்புக் கவசபடல்கள் அமைப்பும்.
- 13. மேசன் வேலைகள் மண்டப முகட்டு ஓடு, பீலி ஓடுகள் கட்டியமையும், செவ்வை பார்த்தலும்.
  - உள்மண்டபம், வெளிப்பகுதி, தீந்தையிடல் (Water paint, Oil paint) திருத்தங்களும், பரிவார மூர்த்திகளான சந்தானகோபாலர், முருகன், மஞ்சத்தடி, கிணற்றுக்கு மூலஸ்தானப் பகுதியில் இருந்து செல்லும் கதவு உட்பட இரும்பினாற் செய்யப் பட்டுப் பொருத்தப்பட்டுள்ளது.