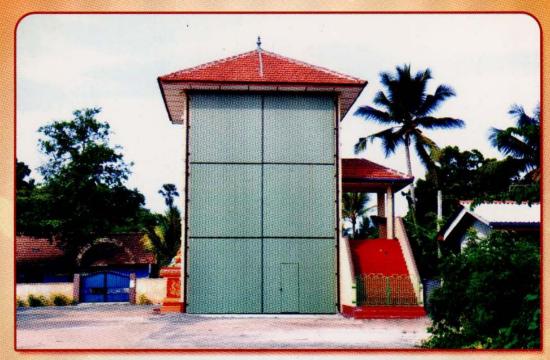

### அடியார்களின் நன்கொடை வரவுடன் மேற்கொள்ளப்பட்டுள்ள திருப்பணிகளை ஆவணப்படுத்தல்

- 01. அழகிய சித்திரத்தேர் 28 ½' உயரம்
- 02. இரதம் தரிப்பிடம் 20' x 20' x 32' இருவழிப் படிக்கூரை
- 03. இரதம் தரிப்பிட வைரவர்
- 04. ஆலய வெளிவீதி 22' அகலம் 550' நீளம் தரை உயர்த்தல், கல்லிட்டுத் தாரிடல், 2ஆம் தடவை தாரிடல்
- 05. ஆலய வெளிவீதி மட்டுமல்ல வெளிவீதி சுற்றுப்புறம் முற்றாகத் தரையமைப்பு உயர்த்தப்பட்டது.
- 06. அர்த்த மண்டபம், யாக மண்டபம் கூரை மீள் நிர்மாணம்
- 07. சகடை தரிப்பிடக்கூடம் பாதுகாப்பு ஏற்பாட்டுடனான கேற்றும் (இரண்டு சகடைகள் தரித்து நிற்கக்கூடியது)
- 08. நடைபெற்றுக்கொண்டிருக்கும் அன்னதான சமையல், களஞ்சிய மண்டபம் 28½' x 16½'
- 09. சுவாமிக்கான படையல் மேசை : வேம்புப் பலகையில் 02
- 10. பாதுகாப்புப் பெட்டகம் (வடக்கயிறு, பித்தளைத் தூக்கம், கலசம், வாகைமாலை பாதுகாப்பதற்கானது)
- 11. ஆலய உள்மண்டப உள்ளக பீலிகள் மாற்றீடு செய்தமை. ஆலய உள்மண்டப, வெளிமண்டபத் தாழ்வாரங்களுக்கு நீரோடி பீலியும், நீரோடிப் பெட்டியும் கூறுவிலை கோரப்பட்டு கொழும்பிலிருந்து தருவிக்கப்பட்டு நிர்மாணிக்கப்பட்டு டுள்ளது. ஆலய முன்மண்டபக் கூரைக் கேவலுக்குப் பலன்ஸ் போட் (Balance Board) லெவல் சீற் அடித்தமை, முன் மண்டபக் கேவலிற் பிள்ளையார் வீற்றிருக்கும் காட்சிகள், நீர்த்தாங்கியிலிருந்து முன்மண்டப முன்பகுதிவரை கொங்கிறீற் நடைபாதை அமைப்பு.
- 12. பொங்கற் கொட்டகைப் புனரமைப்பும்; உள்மண்டபப் பழைய நீர்த்தொட்டி அகற்றலும், தரை நிலம் இழுத்தலும், பொங்கற் கொட்டகைக்குப் பாதுகாப்புச் சுவரும், இரும்புக் கவசபடல்கள் அமைப்பும்.
- 13. மேசன் வேலைகள் மண்டப முகட்டு ஓடு, பீலி ஓடுகள் கட்டியமையும், செவ்வை பார்த்தலும்.
  - உள்மண்டபம், வெளிப்பகுதி, தீந்தையிடல் (Water paint, Oil paint) திருத்தங்களும், பரிவார மூர்த்திகளான சந்தானகோபாலர், முருகன், மஞ்சத்தடி, கிணற்றுக்கு மூலஸ்தானப் பகுதியில் இருந்து செல்லும் கதவு உட்பட இரும்பினாற் செய்யப் பட்டுப் பொருத்தப்பட்டுள்ளது.