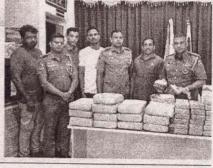

### ளூ.86 கோடியே 40 இலட்சம் பெறுமதியான அபின் மற்றும் கஞ்சா மீட்பு

(கரணவாய்)

வட பகுதியில் வரலாற்றிலே முதன்முறையாக 86 கோடி 40 இலட்சம் ரூபா பெறுமதியான அபின் மற்றும் கேரள கஞ்சா போதைப் பொருட்கள் பருத்தித்துறை, கற்கோவளம் கடற்கரையில் இருந்து பருத்தித்துறை பொலிஸாரால் மீட்கப்பட்டுள்ளது.

நாடுதழுவியதாக முன்னெடுக்கப்பட்டு வரும் 🔊 15