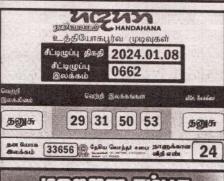

விருத்தித் திட்டங்களினை மேற் கொள்கின்றன. (தொடரும்...)

### பாம்பு தீண்டிய...

மகேந்திரன் (வயது-62) என்ற குடும் பஸ்தரே உயிரிழந்தவராவார்.

மேற்படி குடும்பஸ்தர் அவருடைய தோட்டத்தில் மாட்டிற்கு புல் வெட்டிய போது விஷப் பாம்பு தீண்டியுள்ளது. இதனையடுத்து குடும்பஸ்தர் மயக்க மடைந்த நிலையில் அயலவர்கள் அவரை மீட்டு வைத்தியசாலைக்கு கொண்டு சென்ற போதிலும் அவர் செல்லும் வழியில் உயிரிழந்துள்ளார்.

உயிரிழந்தவரது சடலம் பிரேத பரிசோதனை மற்றும் மரண விசார ணைகளின் பின்னர் நேற்று திங்கட் கிழமை உறவினர்களிடம் ஒப்படைக் கப்பட்டுள்ளது.

மரண விசாரணைகளை கொடி காமம் பிரிவு மரண விசாரணை அதி காரி திருமதி சி.தவமலர் மேற்கொண் டார். (ம-7,30)

### மின்சாரம்...

இராமநாதபுரம் பகுதியில் இடம்பெற் றுள்ளது.

இராமநாதபுரம் பொலிஸ் பிரிவுக் குட்பட்ட வட்டக்கச்சி ஸ்ரீரங்கநாத பெருமாள் ஆலய தேர்த் திருப்பணி வேலையில் ஈடுபட்டுக் கொண்டிருந்த













29 வயதுடைய ஜேகதீஸ்வரன் பவித் திரன் என்ற வவுனியா பூந்தோட்டம் பகுதியைச் சேர்ந்த இளைஞனே சம்ப வத்தில் உயிரிழந்துள்ளார்.

உயிரிழந்த இளைஞனின் சட லத்தை கிளிநொச்சி நீதிமன்ற நீத வான் பார்வையிட்ட பின்னர் பிரேத பரி சோதனைக்காக சடலம் கிளிநொச்சி வைத்தியசாலைக்கு கொண்டு செல் லப்பட்டு, பின்னர் உறவினரிடம் ஒப் படைக்க நடவடிக்கை எடுக்கப்பட் டுள்ளதாக இராமநாதபுரம் பொலிஸார் தெரிவித்துள்ளனர். (ம-7)

### புத்தர்...

கியுள்ளது.

இதனைப் பலரும் அதிசயமாக பார்வையிட்டு வருகின்றனர். (ம-7,60)

### யாழ்.காங்கேசன்...

சோமசுந்தரம் நிரஞ்சன் நந்தகோபன் தெரிவித்துள்ளார்.

விரைவில் பயணச்சீட்டுக்கான முன் பதிவை மேற்கொள்ளவுள்ளதாகவும் அத்துடன் பயணச்சீட்டின் விலையை குறைப்பதற்கு எதிர்பார்ப்பதாகவும் நிர்வாக இயக்குநர் குறிப்பிட்டுள்ளார்.

கப்பல் சேவை குறித்து அவர் மேலும் தெரிவிக்கையில்,

சிவகங்கை என்ற பெயருடைய கப் பல் தனது முதல் பயண