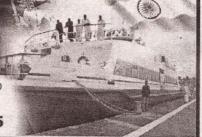

## யாழ்.காங்கேசன்துறை - நாகப்பட்டினம் கப்பல் சேவை பெப்ரவரியில் மீண்டும் ஆரம்பம்

- 🗣 ஒரு வழிப்பயணத்துக்கு ரூ.26 ஆயிரம்
- 60 கிலோ கொண்டு செல்ல முடியும்

(யாழ்ப்பாணம்)

யாழ். காங்கேசன்துறை மற்றும் நாகப்பட்டினம் இடை யிலான பயணிகள் கப்பல் சேவை பெப்ரவரி மாதம் மீண் டும் ஆரம்பிக்கப்பட உள்ளது.

குறித்த தகவலை கப்பல் சேவை நிறுவனத்தின்

நிர்வாக இயக்குநர் 🔊 15

தமிழ் மக்கள் இணைந்து செயற்படத் தயார்