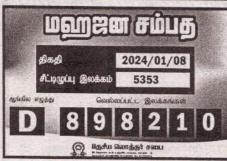

ருத்தித் திட்டங்களினை மேற் கொள்கின்றன. (தொடரும்...)

### பாம்பு தீண்டிய...

மகேந்திரன் (வயது-62) என்ற குடும் பஸ்தரே உயிரிழந்தவராவார்.

மேற்படி குடும்பஸ்தர் அவருடைய தோட்டத்தில் மாட்டிற்கு புல் வெட்டிய போது விஷப் பாம்பு தீண்டியுள்ளது. இதனையடுத்து குடும்பஸ்தர் மயக்க மடைந்த நிலையில் அயலவர்கள் அவரை மீட்டு வைத்தியசாலைக்கு கொண்டு சென்ற போதிலும் அவர் செல்லும் வழியில் உயிரிழந்துள்ளார்.

உயிரிழந்தவரது சடலம் பிரேத பரிசோதனை மற்றும் மரண விசார ணைகளின் பின்னர் நேற்று திங்கட் கிழமை உறவினர்களிடம் ஒப்படைக் கப்பட்டுள்ளது.

மரண விசாரணைகளை கொடி காமம் பிரிவு மரண விசாரணை அதி காரி திருமதி சி.தவமலர் மேற்கொண் டார். (ம-7,30)

### மின்சாரம்...

இராமநாதபுரம் பகுதியில் இடம்பெற் றுள்ளது.

இராமநாதபுரம் பொலிஸ் பிரிவுக் குட்பட்ட வட்டக்கச்சி ஸ்ரீரங்கநாத பெருமாள் ஆலய தேர்த் திருப்பணி வேலையில் ஈடுபட்டுக் கொண்டிருந்த













29 வயதுடைய ஜேகதீஸ்வரன் பவித் திரன் என்ற வவுனியா பூந்தோட்டம் பகுதியைச் சேர்ந்த இளைஞனே சம்ப வத்தில் உயிரிழந்துள்ளார்.

உயிரிழந்த இளைஞனின் சட லத்தை கிளிநொச்சி நீதிமன்ற நீத வான் பார்வையிட்ட பின்னர் பிரேத பரி சோதனைக்காக சடலம் கிளிநொச்சி வைத்தியசாலைக்கு கொண்டு செல் லப்பட்டு, பின்னர் உறவினரிடம் ஒப் படைக்க நடவடிக்கை எடுக்கப்பட் டுள்ளதாக இராமநாதபுரம் பொலிஸார் தெரிவித்துள்ளனர். (ம-7)

### புத்தர்...

கியுள்ளது.

இதனைப் பலரும் அதிசயமாக பார்வையிட்டு வருகின்றனர். (ம-7,60)

### யாழ்.காங்கேசன்...

சோமசுந்தரம் நிரஞ்சன் நந்தகோபன் தெரிவித்துள்ளார்.

விரைவில் பயணச்சீட்டுக்கான முன் பதிவை மேற்கொள்ளவுள்ளதாகவும் அத்துடன் பயணச்சீட்டின் விலையை குறைப்பதற்கு எதிர்பார்ப்பதாகவும் நிர்வாக இயக்குநர் குறிப்பிட்டுள்ளார்.

கப்பல் சேவை குறித்து அவர் மேலும் தெரிவிக்கையில்,

சிவகங்கை என்ற பெயருடைய கப் பல் தனது முதல் பயணத்