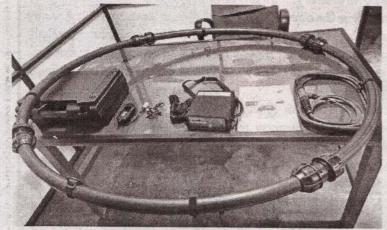

### வவுனியாவில் ஸ்கானர் இயந்திரத்துடன் வைத்தியர் உட்பட மூவர் கைது

(கருமன்காடு) வவுனியாவில் பொலிஸ் விசேட புணைய்வு பிரிவினரிடம் புதை யல் தொடர்பான ஸ்கானர் இயந்தி ரம் ஒன்றை 15 இடைசம் ரூபாய் க்கு விற்பனை செய்ய முயன்ற

வைத்தியர் உள்ளிட்ட மூவரை கைது செய்துள்ளதாக வவுனியா பொலிஸார் தெரிவிக்கனர்.

இளைஞர் ஒருவர் புதையல் தோண்டும் ஸ்கானர் இயந்திரம் ஒன்றை விற்பனை செய்வதற்

காக பொலிஸ் புணைய்வு பிரிவு எனத் தெரியாது, புணைய்வு பிரிவினரிடம் விலைபேசியுள் ளார். குறித்த ஸ்கானர் இயந்திர த்தை 15 இடைசம் ரூபாய்க்கு விலை பேசிய அவர், நேற்று கார் மற்றும் ஹயஸ் ரக வாகனம் என்பவற்றில் குறித்த ஸ்கானர் இயத்திரத்தை வவுனியா புதிய பேருந்து நிலையத்திற்கு கொண்டு வந்துள்ளனர்.

**இந்நிலையில்** புணைய்வுப் பிரிவினர் மற்றும் அரச புணாய்வுப் பிரிவினர் இணைந்து குறித்த கைது நட வடிக்கையை முன்னெடுத்தனர்.

மீட்கப்பட்ட ஸ்கானர் இயந் திரம் மற்றும் கைது செய்யப் பட்ட மூவரும் வவுனியா பொனி ஸாரிடம் ஒப்படைக்கப்பட்டுள் ளதுடன். மேலதிக விசார ணைகளின் பின் அவர்களை நீதிமன்றில் முற்படுத்த பொலி ஸார் நடவடிக்கை எடுத்துள்ள (5-6-250)