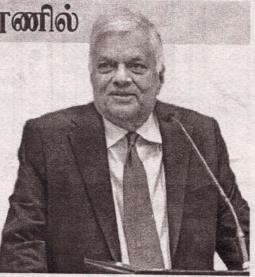

# பையில்லை

வடக்கு விஜயம் தொடர்பில் ரணில்

(யாழ்ப்பாணம்)

வடக்கு தமிழ் எம்.பிக்களுக்குள் ஒற்றுமையில்லை. தமிழ் மக்கள் எம்முடன் இணைந்து செயற்படத் தயாராகவுள்ளனர் என வடக்கு விஜயம் தொடர்பில் ஜனாதிபதி ரணில் விக்கிரமசிங்க தெரிவித்துள்ளார்.

### **தேணைந்து...**

நான்கு நாள் விஜயம் மேற்கொண்டு கடந்த வியாழக்கிழமை வடக்குக்கு வந்த ജனாதிபதி ரணில் விக்கிரமசிங்க, நேற்று முன்தினத்துடன் தனது விஜயத்தை நிறைவு செய்துள்ளார்.

இந்நிலையில், வடக்கு விஜயம் தொடர்பில் கொழும்பு ஊடகம் ஒன்றுக்குக் கருத்துத் தெரிவிக்கும்போதே அவர் மேற்கண்டவாறு கூறினார்.

அவர் மேலும் தெரிவிக்கையில்,

தமிழ்க் கட்சிகளுக்கிடையில் நிலவும் முரண்பாடுகளால் தமிழ் பாராளுமன்ற உறுப்பினர்களுக்குள் ஒற்றுமை இல்லை. ஆனால், தமிழ் மக்கள் எம்முடன் இணைந்து நாட்டைக் கட்டியெழுப்பும் வேலைத்திட்டங்களுக்கு ஒத்துழைப்பு வழங்கத் தயாராகவுள்ளனர் என ஜனாதி பதி ரணில் விக்கிரமசிங்க தெரிவித்தார்.

இதனை வடக்கு விஜயத்தின்போது நான் புரிந்துகொண்டேன். எனவே தமிழ் மக்களையும் அரவணைத்துக்கொண்டு நாட்டைக் கட்டியெழுப்புவோம்.

அதேவேளை அரசின் அபிவிருத்தி வேலைத்திட்டங்களில் இணைந்து பயணிக்குமாறு எதிரணியில் இருக்கும் தமிழ் பாராளுமன்ற உறுப்பினர்களுக்கு மீண்டும் அழைப்பு விடுகின்றேன் என