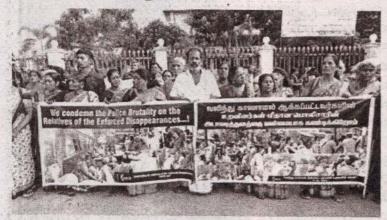

## **ജ**னநாயக வழியில் போராடுபவர்களை

## கைது செய்வதுதான் அரசின் நல்லிணக்கமா?

காணாமல் ஆக்கப்பட்ட உறவுகள் போராட்டம்

(நெளுக்குளம்) ப

வலிந்து காணாமல் ஆக்கப்பட்டவர்களின் உறவி னர்கள் மீதான பொலிஸாரின் அடாவழத்தனத்தை கண்டித்தும் வவுனியா மாவட்ட தலைவி விடுதலை செய்யப்பட வேண்டும் என கோரி முல்லைத்தீவில் காணாமல் ஆக்கப்பட்டோர்களின் உறவுகளால் மாபெரும் ஆர்ப்பாட்ட பேரணி ஒன்று நேற்று முன்னை டுக்கப்பட்டது.

முல்லைத்தீவு மாவட்ட வலிந்து காணாமல் ஆக்கப்பட்ட உறவுகளின் சங்கத்தின் ஏற் பாட்டில் நேற்றுக் காலை புனித இராஜப்பர் தேவாயைத்திற்கு முன்பாக ஆரம்பமாகிய ஆர்ப் பாட்ட பேரணியானது முல்லை மாவட்டச் செயலகத்திற்கு முன் பாக சென்று குறித்த பேரணி யானது நிறைவு பெற்றிருந்

• போராட்டத்தில் ஈடுபட்ட

வர்கள் பொலிஸ் அராஜகம் ஒழிக, விடுதலை செய் விடு தலை செய் ஜெனிற்றாவை விடு தலை செய், சர்வதேச விசா ரணையே எமக்கான தீர்வு. ரணில் அரசே நட்ட ஈடு வழங்கி எமது பேராட்டத்தை நிறுத்தக் கனவு காணாதே, ஜனநாயக வழியில் போராடுபவர்களை கைது செய்வதுதான் ரணில் அரசின் நல்லிணக்கமா? போன்ற பல்வேறு வாசகங்கள் எழுதப்பட்ட பதாகைகளை ஏந் தியிருந்ததுடன். கோசங்களை யும் எழுப்பினர்.

அதேவேளை முல்லை பொலிஸ் நிலையத்திற்க முன் பாக கவனயீர்ப்பினையும் வெளிப்படுத்தி கோசங்களை யும் எழுப்பி இருந்தனர்.

போராட்டத்தில் முன்னாள் வட மாகாணசபை உறுப்பினர் துரைராசா ரவிகரன். சமூக செயற்பாட்டாளர்கள், காணா மலாக்கப்பட்ட உறவுகளின் உறவினர்கள், பெற்றோர்கள், பொதுமக்கள் என பலரும் கல ந்து கொண்டனர். (5-6-299)