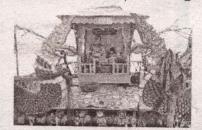

## வடமராட்சிக் கடற்கரையில்

### புத்தர் அமர்ந்திருக்கும் அலங்கரிக்கப்பட்ட மிதப்பு

(கரணவாய்)

வடமராட்சி கிழக்கு குடா ரப்பு பகுதியில் புத்த பெருமான் அமர்ந்திருக்கும் அலங்கரிக் கப்பட்ட ரதம் ஒன்று நேற்று கரை ஒதுங் 🔪 15

ந்டுவு நிலை தவறா நன்னெறி காக்கும் உங்கள் நாளிதழ்