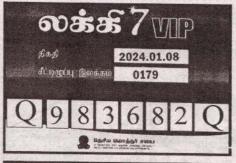

் அபி விருத்தித் திட்டங்களினை மேற் கொள்கின்றன. (தொடரும்...)

### பாம்பு தீண்டிய...

மகேந்திரன் (வயது-62) என்ற குடும் பஸ்தரே உயிரிழந்தவராவார்.

மேற்படி குடும்பஸ்தர் அவருடைய தோட்டத்தில் மாட்டிற்கு புல் வெட்டிய போது விஷப் பாம்பு தீண்டியுள்ளது. இதனையடுத்து குடும்பஸ்தர் மயக்க மடைந்த நிலையில் அயலவர்கள் அவரை மீட்டு வைத்தியசாலைக்கு கொண்டு சென்ற போதிலும் அவர் செல்லும் வழியில் உயிரிழந்துள்ளார்.

உயிரிழந்தவரது சடலம் பிரேத பரிசோதனை மற்றும் மரண விசார ணைகளின் பின்னர் நேற்று திங்கட் கிழமை உறவினர்களிடம் ஒப்படைக் கப்பட்டுள்ளது.

மரண விசாரணைகளை கொடி காமம் பிரிவு மரண விசாரணை அதி காரி திருமதி சி.தவமலர் மேற்கொண் டார். (ம-7,30)

### மின்சாரம்...

இராமநாதபுரம் பகுதியில் இடம்பெற் றுள்ளது.

இராமநாதபுரம் பொலிஸ் பிரிவுக் குட்பட்ட வட்டக்கச்சி ஸ்ரீரங்கநாத பெருமாள் ஆலய தேர்த் திருப்பணி வேலையில் ஈடுபட்டுக் கொண்டிருந்த













29 வயதுடைய ஜேகதீஸ்வரன் பவித் திரன் என்ற வவுனியா பூந்தோட்டம் பகுதியைச் சேர்ந்த இளைஞனே சம்ப வத்தில் உயிரிழந்துள்ளார்.

உயிரிழந்த இளைஞனின் சட லத்தை கிளிநொச்சி நீதிமன்ற நீத வான் பார்வையிட்ட பின்னர் பிரேத பரி சோதனைக்காக சடலம் கிளிநொச்சி வைத்தியசாலைக்கு கொண்டு செல் லப்பட்டு, பின்னர் உறவினரிடம் ஒப் படைக்க நடவடிக்கை எடுக்கப்பட் டுள்ளதாக இராமநாதபுரம் பொலிஸார் தெரிவித்துள்ளனர். (ம-7)

### புத்தர்...

கியுள்ளது.

இதனைப் பலரும் அதிசயமாக பார்வையிட்டு வருகின்றனர். (ம-7,60)

### யாழ்.காங்கேசன்...

சோமசுந்தரம் நிரஞ்சன் நந்தகோபன் தெரிவித்துள்ளார்.

விரைவில் பயணச்சீட்டுக்கான முன் பதிவை மேற்கொள்ளவுள்ளதாகவும் அத்துடன் பயணச்சீட்டின் விலையை குறைப்பதற்கு எதிர்பார்ப்பதாகவும் நிர்வாக இயக்குநர் குறிப்பிட்டுள்ளார்.

கப்பல் சேவை குறித்து அவர் மேலும் தெரிவிக்கையில்,

சிவகங்கை என்ற பெயருடைய கப் பல் தனது முத