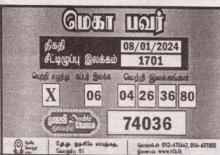

த்தித் திட்டங்களினை மேற் கொள்கின்றன. (தொடரும்...)

### பாம்பு தீண்டிய...

மகேந்திரன் (வயது-62) என்ற குடும் பஸ்தரே உயிரிழந்தவராவார்.

மேற்படி குடும்பஸ்தர் அவருடைய தோட்டத்தில் மாட்டிற்கு புல் வெட்டிய போது விஷப் பாம்பு தீண்டியுள்ளது. இதனையடுத்து குடும்பஸ்தர் மயக்க மடைந்த நிலையில் அயலவர்கள் அவரை மீட்டு வைத்தியசாலைக்கு கொண்டு சென்ற போதிலும் அவர் செல்லும் வழியில் உயிரிழந்துள்ளார்.

உயிரிழந்தவரது சடலம் பிரேத பரிசோதனை மற்றும் மரண விசார ணைகளின் பின்னர் நேற்று திங்கட் கிழமை உறவினர்களிடம் ஒப்படைக் கப்பட்டுள்ளது.

மரண விசாரணைகளை கொடி காமம் பிரிவு மரண விசாரணை அதி காரி திருமதி சி.தவமலர் மேற்கொண் டார். (ம-7,30)

### மின்சாரம்...

இராமநாதபுரம் பகுதியில் இடம்பெற் றுள்ளது.

இராமநாதபுரம் பொலிஸ் பிரிவுக் குட்பட்ட வட்டக்கச்சி ஸ்ரீரங்கநாத பெருமாள் ஆலய தேர்த் திருப்பணி வேலையில் ஈடுபட்டுக் கொண்டிருந்த













29 வயதுடைய ஜேகதீஸ்வரன் பவித் திரன் என்ற வவுனியா பூந்தோட்டம் பகுதியைச் சேர்ந்த இளைஞனே சம்ப வத்தில் உயிரிழந்துள்ளார்.

உயிரிழந்த இளைஞனின் சட லத்தை கிளிநொச்சி நீதிமன்ற நீத வான் பார்வையிட்ட பின்னர் பிரேத பரி சோதனைக்காக சடலம் கிளிநொச்சி வைத்தியசாலைக்கு கொண்டு செல் லப்பட்டு, பின்னர் உறவினரிடம் ஒப் படைக்க நடவடிக்கை எடுக்கப்பட் டுள்ளதாக இராமநாதபுரம் பொலிஸார் தெரிவித்துள்ளனர். (ம-7)

### புத்தர்...

கியுள்ளது.

இதனைப் பலரும் அதிசயமாக பார்வையிட்டு வருகின்றனர். (ம-7,60)

### யாழ்.காங்கேசன்...

சோமசுந்தரம் நிரஞ்சன் நந்தகோபன் தெரிவித்துள்ளார்.

விரைவில் பயணச்சீட்டுக்கான முன் பதிவை மேற்கொள்ளவுள்ளதாகவும் அத்துடன் பயணச்சீட்டின் விலையை குறைப்பதற்கு எதிர்பார்ப்பதாகவும் நிர்வாக இயக்குநர் குறிப்பிட்டுள்ளார்.

கப்பல் சேவை குறித்து அவர் மேலும் தெரிவிக்கையில்,

சிவகங்கை என்ற பெயருடைய கப் பல் தனது முதல் பயணத்தை